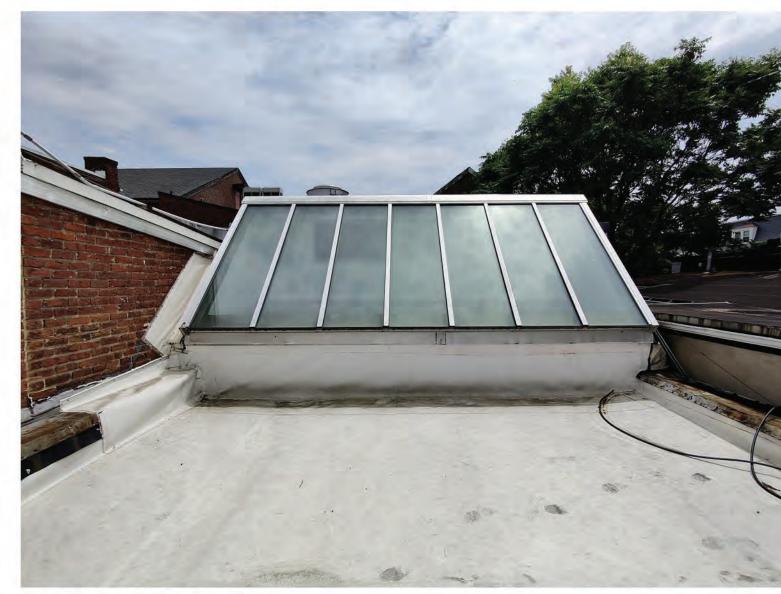

#### Site context

The building sits in the center of the south side of the 100 block of King Street (Figure 1). There is no public alley to the rear of the site and the building to the west of the site is taller than the proposed roof deck. Therefore, only the north elevation facing King Street is visible from a public right of way.

Figure 1: View of building from King Street