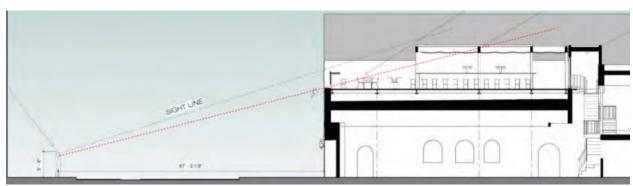

In the case of 710 King Street, the proposed roof deck will be minimally visible from King Street, the only public right of way with the potential of visibility. As indicated in the site section included in the applicant's submission, the glass and steel railing at the back of the existing parapet and the upper portion of the bar enclosure and canopy structure will be the only portions of the roof deck visible (Figure 2). The railing will be of a minimal design, including painted steel vertical supports, glass, and a wood top rail. The bar enclosure and canopy structure will be horizontal in design and clad in stained wood, similar to the railing top.

Figure 2: Line of site diagram showing area of roof deck visible from King Street

The portions of the roof deck that will be visible are designed to be compatible with the architecture of the existing building which, as demonstrated above, has been modified extensively over time. The massing of the existing building includes a single story western portion next to a two story eastern portion. The proposed roof deck fills in the void at the upper level of the western portion of the building, giving the overall composition a balanced feel that is compatible with the remainder of the overall blockface (Figure 3).