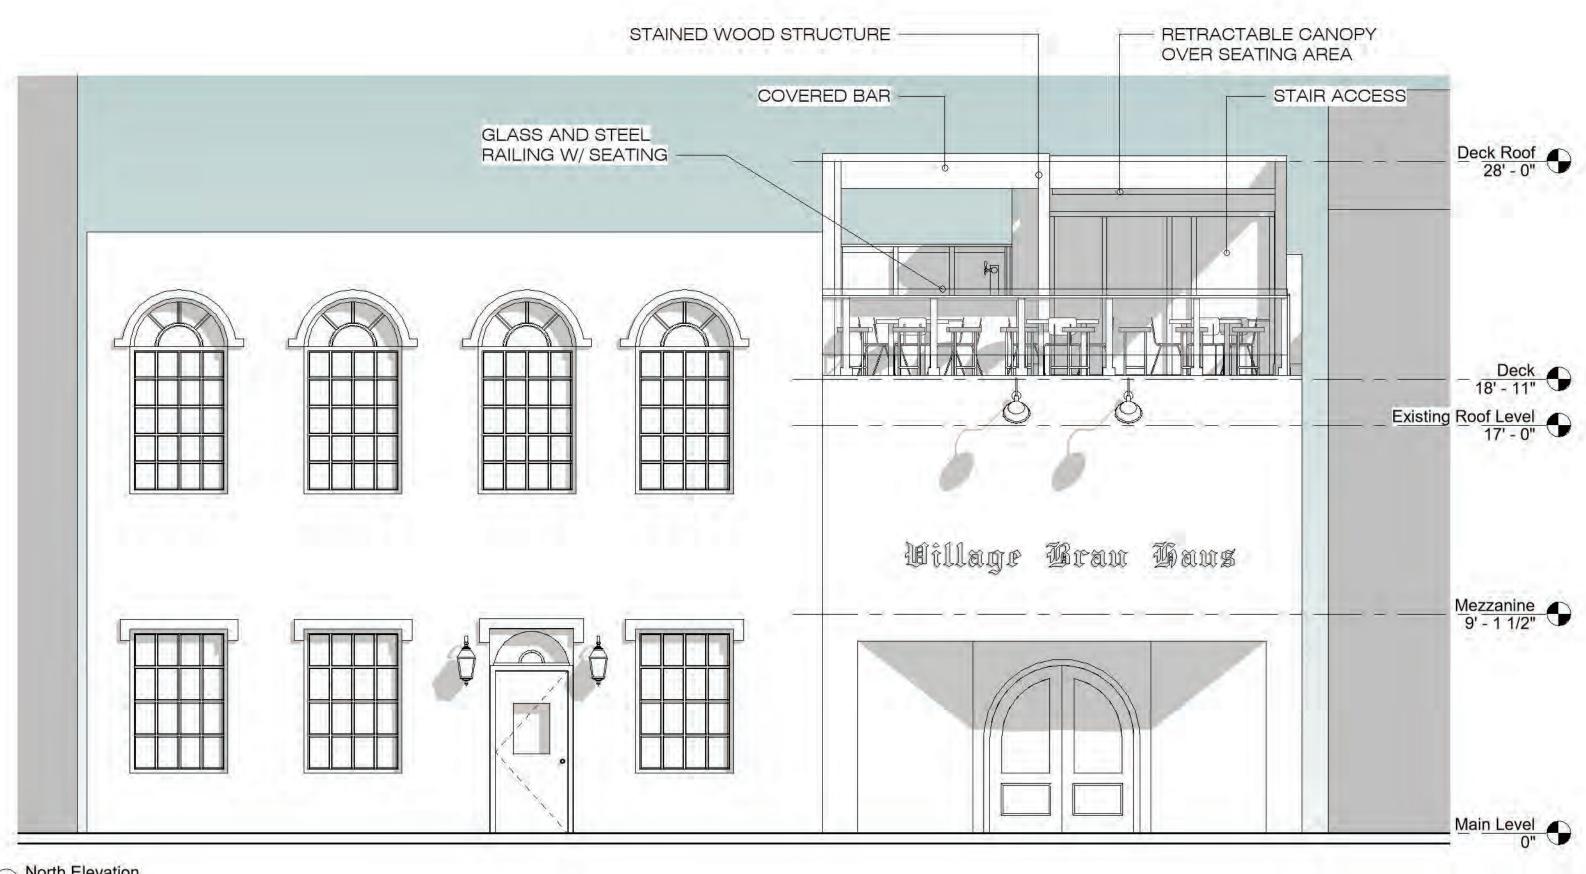

#### I. APPLICANT'S PROPOSAL

The applicant requests a Certificate of Appropriateness for the addition of a roof deck to an existing flat roof. The roof deck will be installed above the existing roof at a level sufficient to allow for proper drainage. The roof deck will be accessed from an interior stair to be built in the location of an existing sloped skylight towards the south end of the roof. The stair enclosure will be clad in synthetic panel siding. The rectangular covered bar will be located at approximately the midpoint of the roof, its roof will be nine feet above the top of the roof deck. This enclosure and the attached canopy structure will be clad in stained wood. A glass guardrail with painted steel vertical supports and a stained wood top will be located at the back of the parapet at the front of the building.

In the case of 710 King Street, the proposed roof deck will be minimally visible from King Street, the only public right of way with the potential of visibility. As indicated in the site section included in the applicant's submission, the glass and steel railing at the back of the existing parapet and the upper portion of the bar enclosure and canopy structure will be the only portions of the roof deck visible (Figure 2). The railing will be of a minimal design, including painted steel vertical supports, glass, and a wood top rail. The bar enclosure and canopy structure will be horizontal in design and clad in stained wood, similar to the railing top.

Figure 2: Line of site diagram showing area of roof deck visible from King Street

The portions of the roof deck that will be visible are designed to be compatible with the architecture of the existing building which, as demonstrated above, has been modified extensively over time. The massing of the existing building includes a single story western portion next to a two story eastern portion. The proposed roof deck fills in the void at the upper level of the western portion of the building, giving the overall composition a balanced feel that is compatible with the remainder of the overall blockface (Figure 3).

Figure 3: View of proposed roof deck from King Street

Staff finds that the proposed roof deck at 710 King Street is in compliance with the *Design Guidelines* recommendations regarding roof decks on historic buildings. In part the *Design Guidelines* state, "Roof decks should be constructed so that they do not interfere with the historic roofline of a building" and "Material should not be used on a roof deck that detracts from the historic architecture of a structure." The existing building has a flat roof with a raised parapet at the north façade. These elements remain intact in the proposed design, with the roof deck situated inside the parapet and on top of the flat roof. Thus, the design does not "interfere with the historic roofline." The materials being proposed include a minimal design for the railing and stained wood for the bar enclosure and canopy structure. These materials are compatible with the architecture of this and the surrounding buildings.