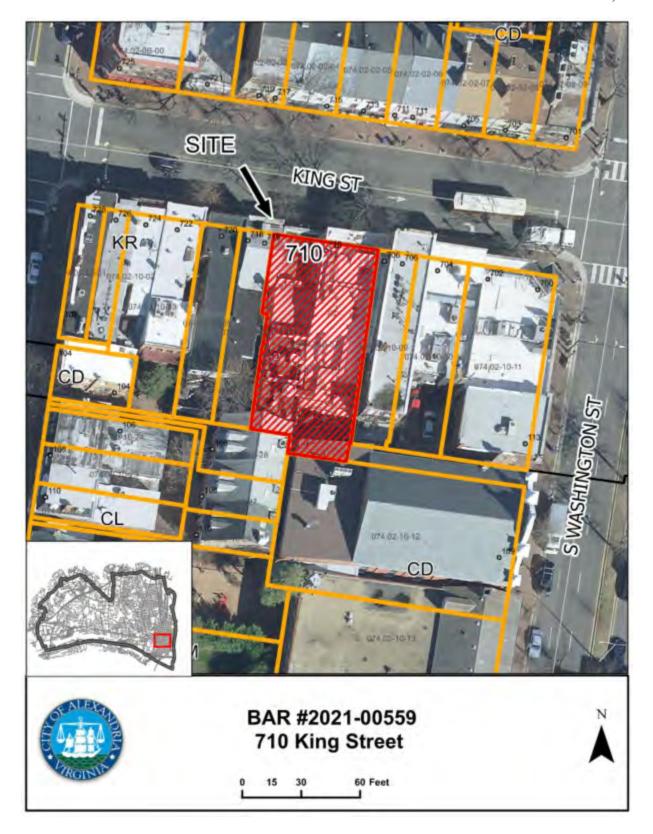

#### Site context

The building sits in the center of the south side of the 100 block of King Street (Figure 1). There is no public alley to the rear of the site and the building to the west of the site is taller than the proposed roof deck. Therefore, only the north elevation facing King Street is visible from a public right of way.

Figure 1: View of building from King Street