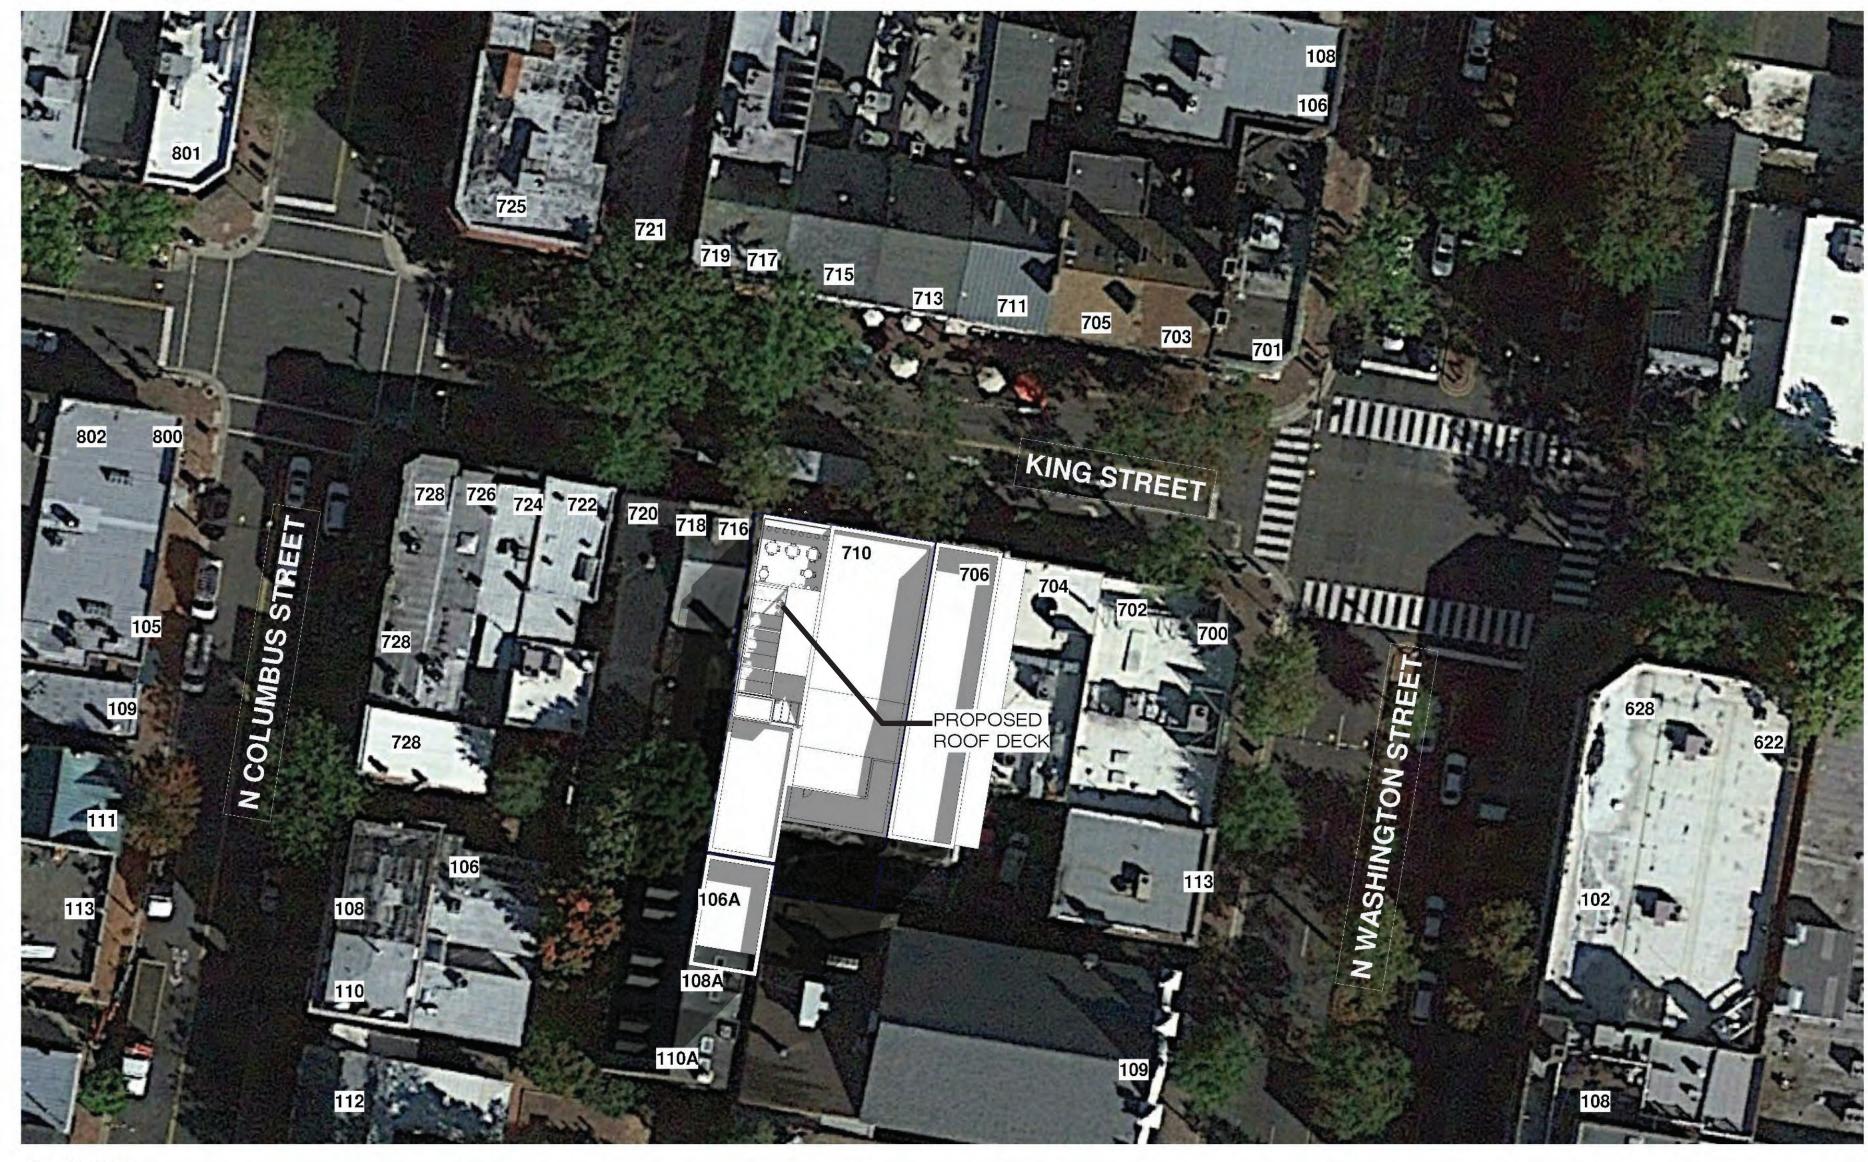

#### Site context

The building sits in the center of the south side of the 100 block of King Street (Figure 1). There is no public alley to the rear of the site and the building to the west of the site is taller than the proposed roof deck. Therefore, only the north elevation facing King Street is visible from a public right of way.

Figure 2: Line of site diagram showing area of roof deck visible from King Street

The portions of the roof deck that will be visible are designed to be compatible with the architecture of the existing building which, as demonstrated above, has been modified extensively over time. The massing of the existing building includes a single story western portion next to a two story eastern portion. The proposed roof deck fills in the void at the upper level of the western portion of the building, giving the overall composition a balanced feel that is compatible with the remainder of the overall blockface (Figure 3).

Figure 3: View of proposed roof deck from King Street

Staff finds that the proposed roof deck at 710 King Street is in compliance with the *Design Guidelines* recommendations regarding roof decks on historic buildings. In part the *Design Guidelines* state, "Roof decks should be constructed so that they do not interfere with the historic roofline of a building" and "Material should not be used on a roof deck that detracts from the historic architecture of a structure." The existing building has a flat roof with a raised parapet at the north façade. These elements remain intact in the proposed design, with the roof deck situated inside the parapet and on top of the flat roof. Thus, the design does not "interfere with the historic roofline." The materials being proposed include a minimal design for the railing and stained wood for the bar enclosure and canopy structure. These materials are compatible with the architecture of this and the surrounding buildings.