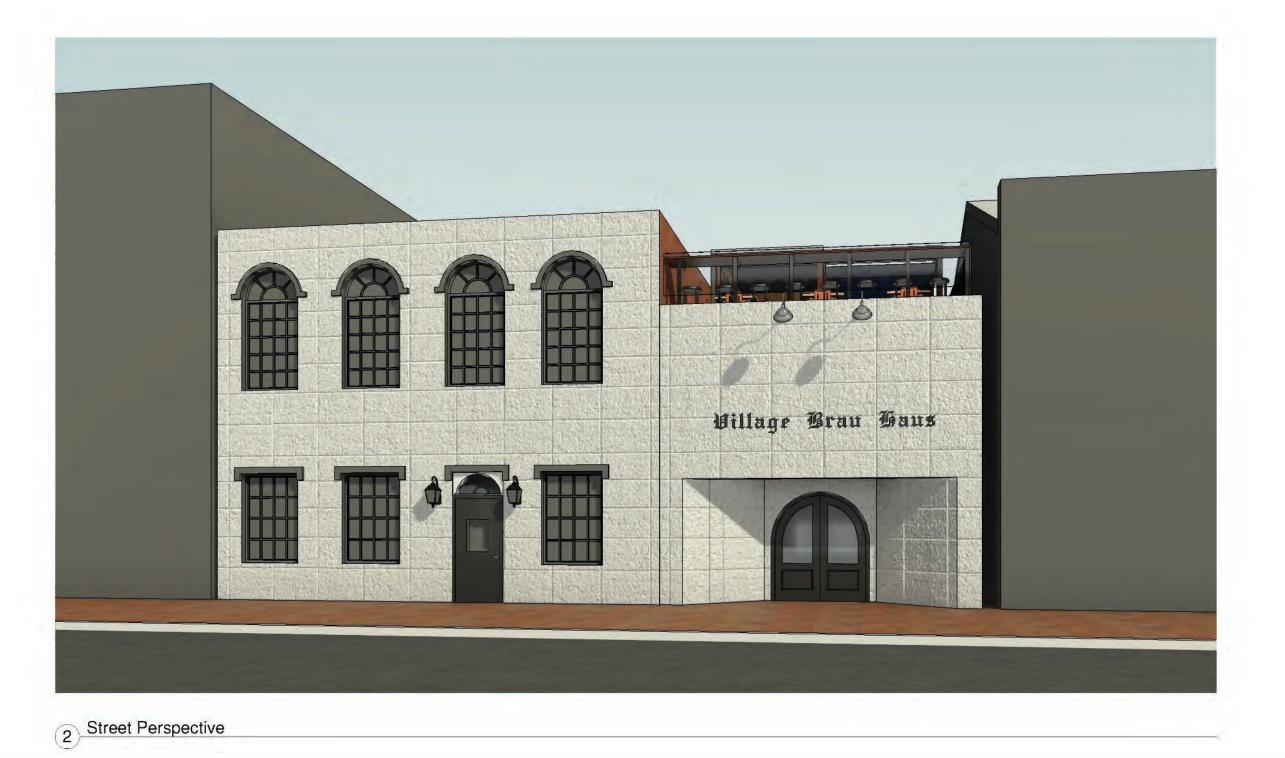

Figure 2: Line of site diagram showing area of roof deck visible from King Street

The portions of the roof deck that will be visible are designed to be compatible with the architecture of the existing building which, as demonstrated above, has been modified extensively over time. The massing of the existing building includes a single story western portion next to a two story eastern portion. The proposed roof deck fills in the void at the upper level of the western portion of the building, giving the overall composition a balanced feel that is compatible with the remainder of the overall blockface (Figure 3).

Figure 3: View of proposed roof deck from King Street

Staff finds that the proposed roof deck at 710 King Street is in compliance with the *Design Guidelines* recommendations regarding roof decks on historic buildings. In part the *Design Guidelines* state, "Roof decks should be constructed so that they do not interfere with the historic roofline of a building" and "Material should not be used on a roof deck that detracts from the historic architecture of a structure." The existing building has a flat roof with a raised parapet at the north façade. These elements remain intact in the proposed design, with the roof deck situated inside the parapet and on top of the flat roof. Thus, the design does not "interfere with the historic roofline." The materials being proposed include a minimal design for the railing and stained wood for the bar enclosure and canopy structure. These materials are compatible with the architecture of this and the surrounding buildings.