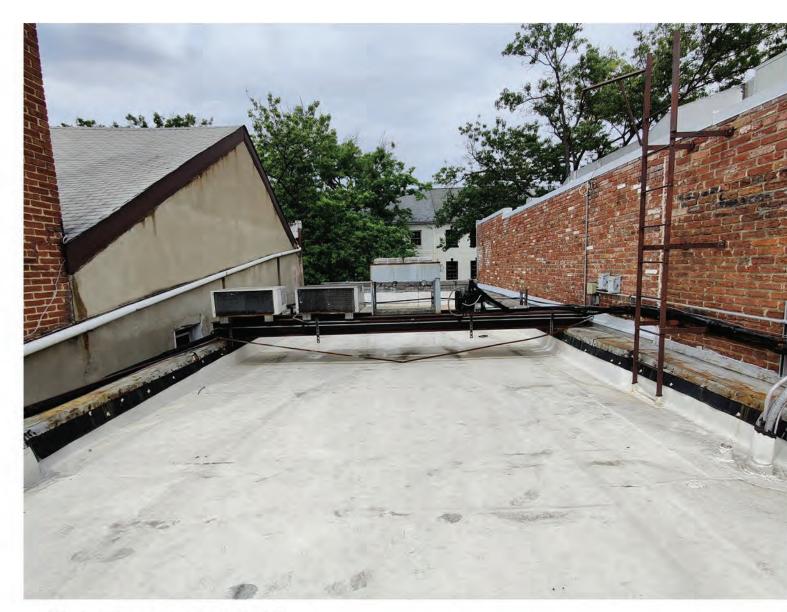

#### I. APPLICANT'S PROPOSAL

The applicant requests a Certificate of Appropriateness for the addition of a roof deck to an existing flat roof. The roof deck will be installed above the existing roof at a level sufficient to allow for proper drainage. The roof deck will be accessed from an interior stair to be built in the location of an existing sloped skylight towards the south end of the roof. The stair enclosure will be clad in synthetic panel siding. The rectangular covered bar will be located at approximately the midpoint of the roof, its roof will be nine feet above the top of the roof deck. This enclosure and the attached canopy structure will be clad in stained wood. A glass guardrail with painted steel vertical supports and a stained wood top will be located at the back of the parapet at the front of the building.

In the case of 710 King Street, the proposed roof deck will be minimally visible from King Street, the only public right of way with the potential of visibility. As indicated in the site section included in the applicant's submission, the glass and steel railing at the back of the existing parapet and the upper portion of the bar enclosure and canopy structure will be the only portions of the roof deck visible (Figure 2). The railing will be of a minimal design, including painted steel vertical supports, glass, and a wood top rail. The bar enclosure and canopy structure will be horizontal in design and clad in stained wood, similar to the railing top.