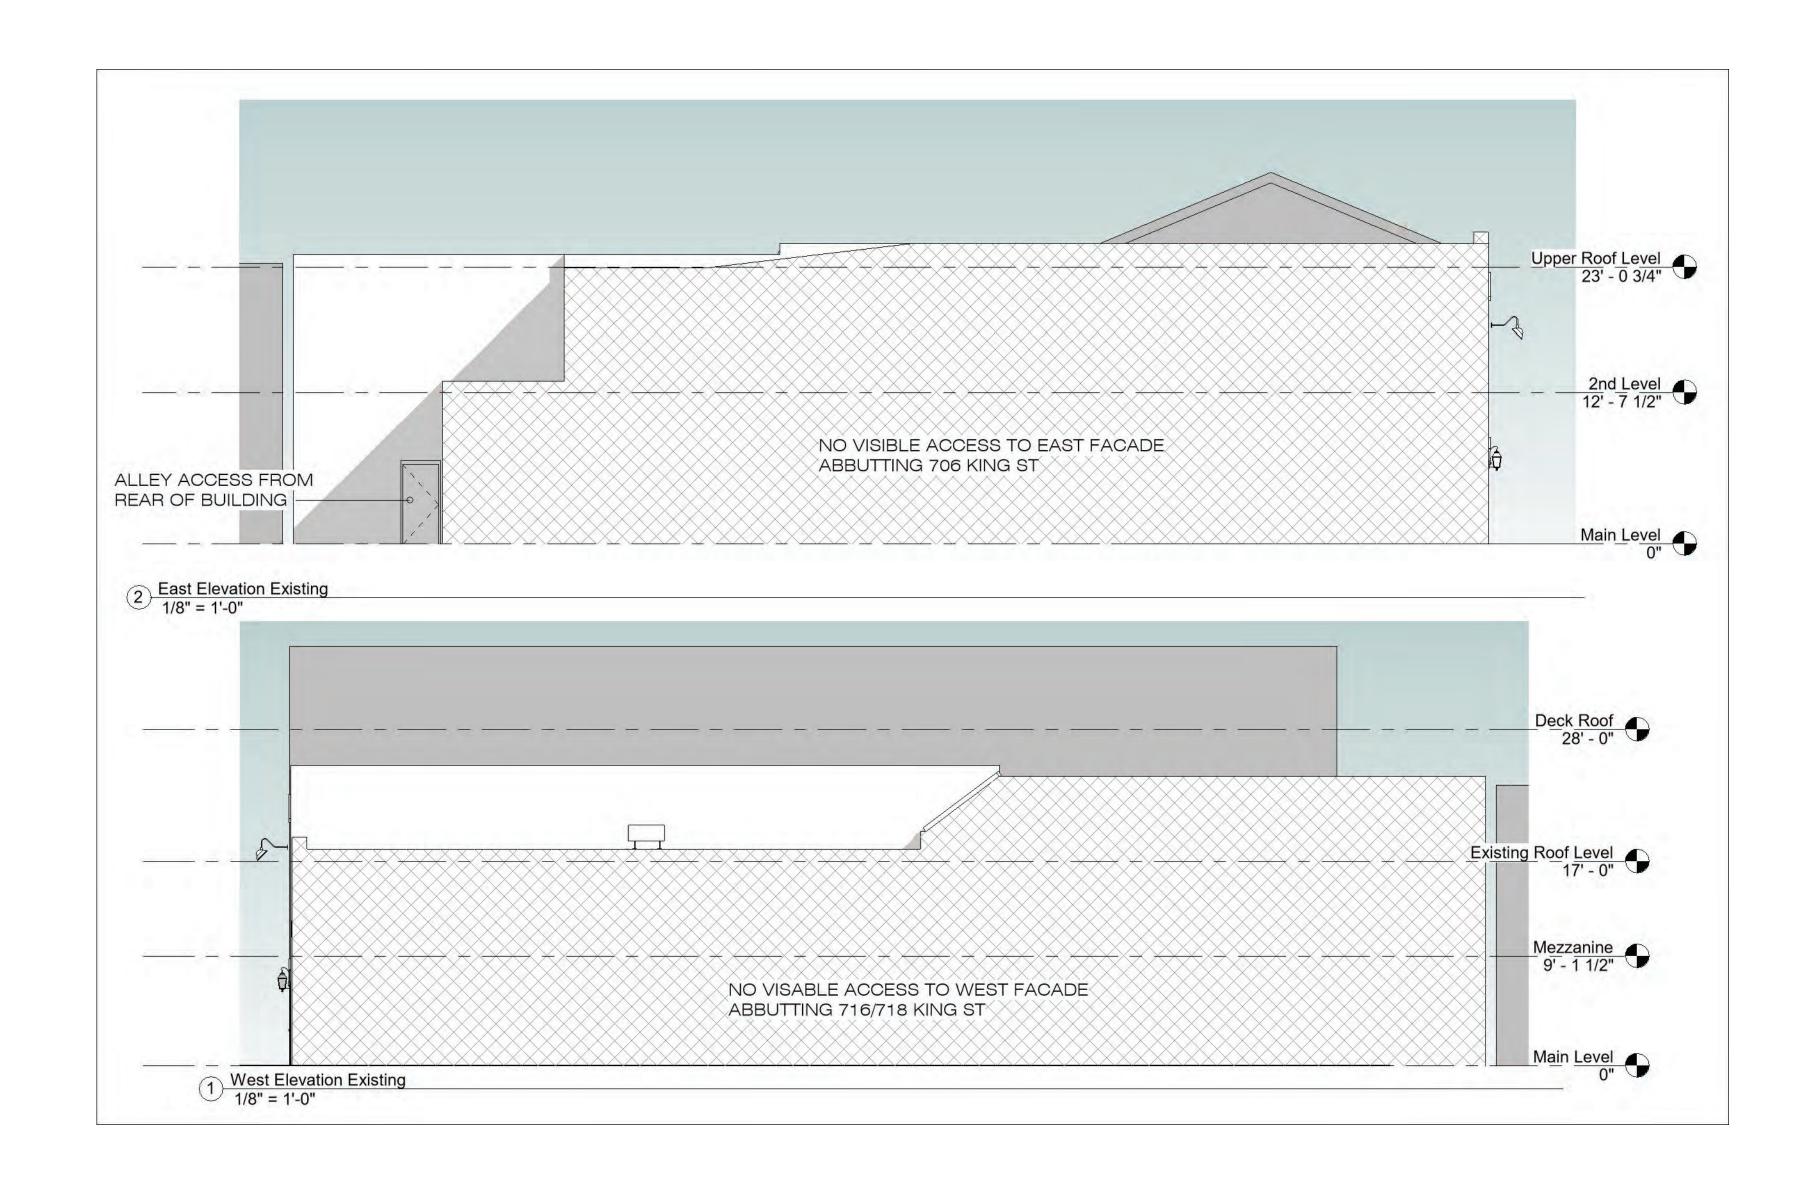

#### Site context

The building sits in the center of the south side of the 100 block of King Street (Figure 1). There is no public alley to the rear of the site and the building to the west of the site is taller than the proposed roof deck. Therefore, only the north elevation facing King Street is visible from a public right of way.

#### II. <u>HISTORY</u>

710 King Street was originally two distinct buildings: a two-story four-bay stucco building and a one-story stone faced building. The eastern building was constructed in **1912**, however, numerous alterations have significantly altered the façade. The one-story stone building on the west side was significantly altered circa 1948.

In the case of 710 King Street, the proposed roof deck will be minimally visible from King Street, the only public right of way with the potential of visibility. As indicated in the site section included in the applicant's submission, the glass and steel railing at the back of the existing parapet and the upper portion of the bar enclosure and canopy structure will be the only portions of the roof deck visible (Figure 2). The railing will be of a minimal design, including painted steel vertical supports, glass, and a wood top rail. The bar enclosure and canopy structure will be horizontal in design and clad in stained wood, similar to the railing top.