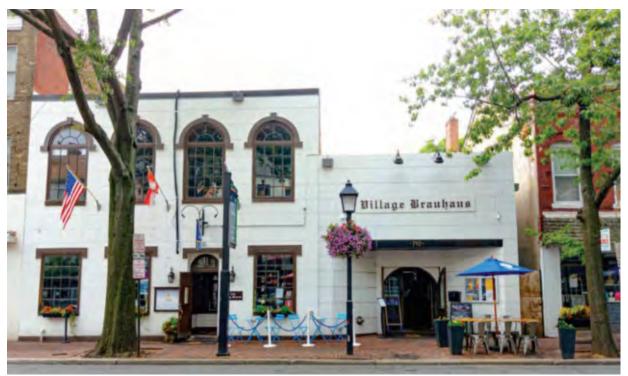

#### Site context

The building sits in the center of the south side of the 100 block of King Street (Figure 1). There is no public alley to the rear of the site and the building to the west of the site is taller than the proposed roof deck. Therefore, only the north elevation facing King Street is visible from a public right of way.

Figure 1: View of building from King Street