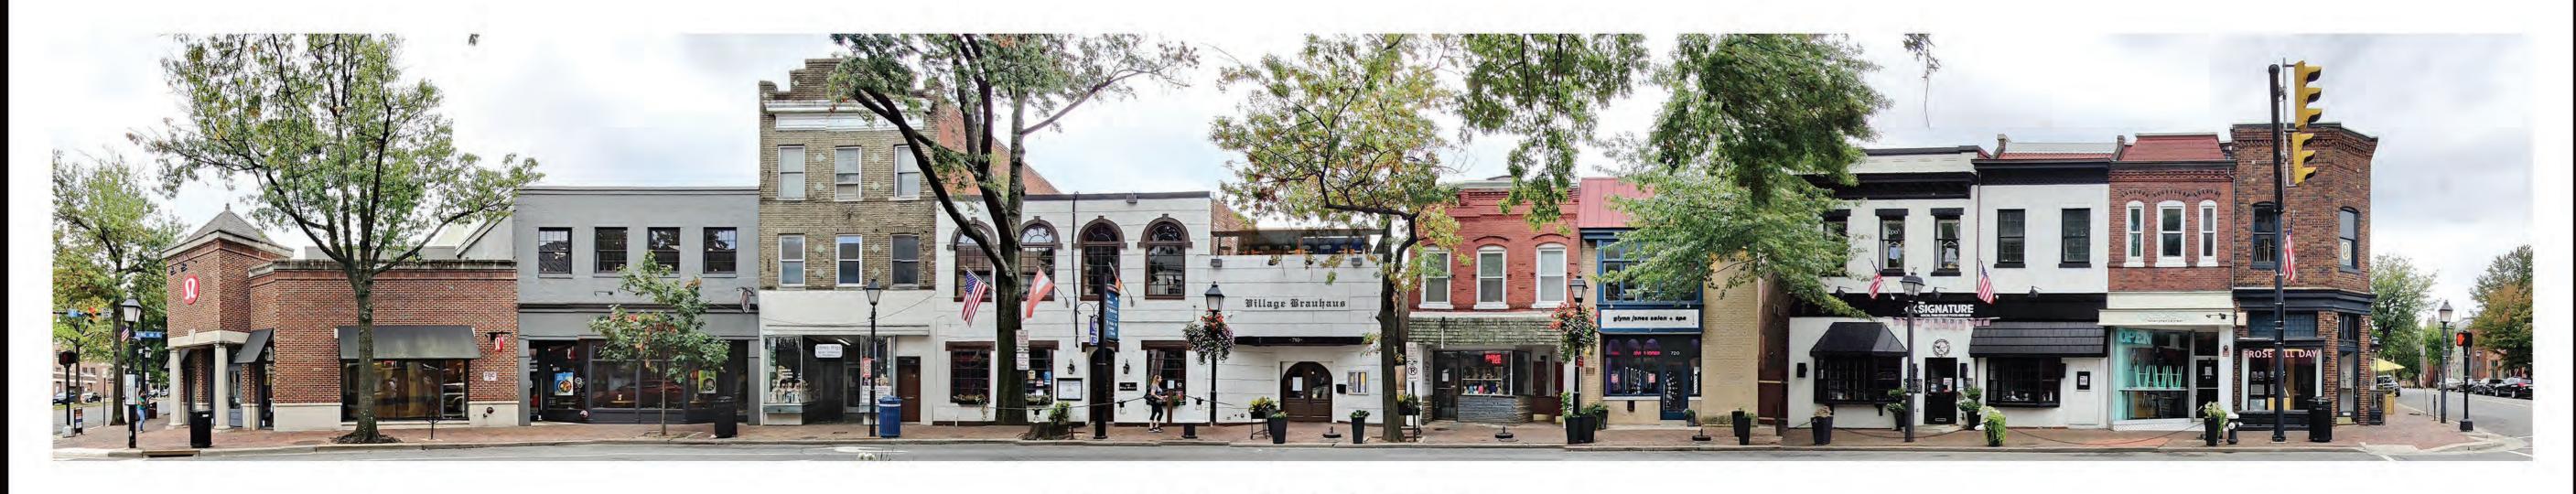

#### Site context

The building sits in the center of the south side of the 100 block of King Street (Figure 1). There is no public alley to the rear of the site and the building to the west of the site is taller than the proposed roof deck. Therefore, only the north elevation facing King Street is visible from a public right of way.

Figure 1: View of building from King Street