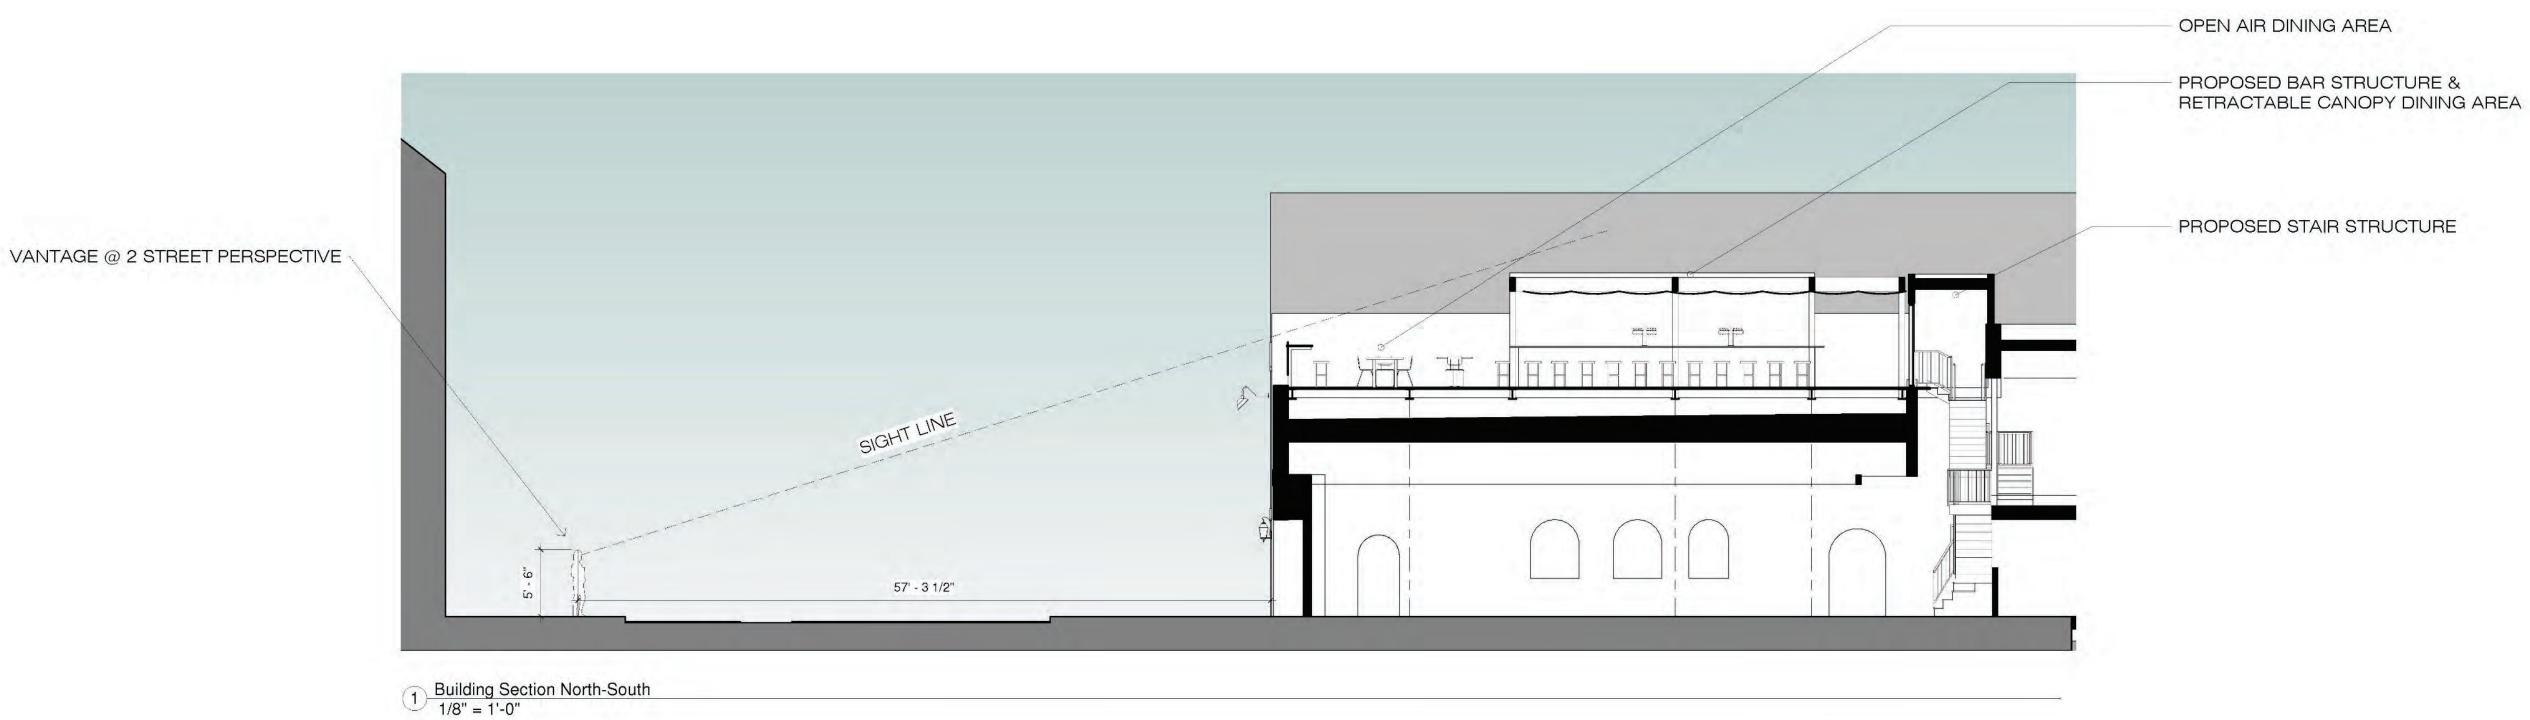

In the case of 710 King Street, the proposed roof deck will be minimally visible from King Street, the only public right of way with the potential of visibility. As indicated in the site section included in the applicant's submission, the glass and steel railing at the back of the existing parapet and the upper portion of the bar enclosure and canopy structure will be the only portions of the roof deck visible (Figure 2). The railing will be of a minimal design, including painted steel vertical supports, glass, and a wood top rail. The bar enclosure and canopy structure will be horizontal in design and clad in stained wood, similar to the railing top.

Figure 2: Line of site diagram showing area of roof deck visible from King Street

The portions of the roof deck that will be visible are designed to be compatible with the architecture of the existing building which, as demonstrated above, has been modified extensively over time. The massing of the existing building includes a single story western portion next to a two story eastern portion. The proposed roof deck fills in the void at the upper level of the western portion of the building, giving the overall composition a balanced feel that is compatible with the remainder of the overall blockface (Figure 3).