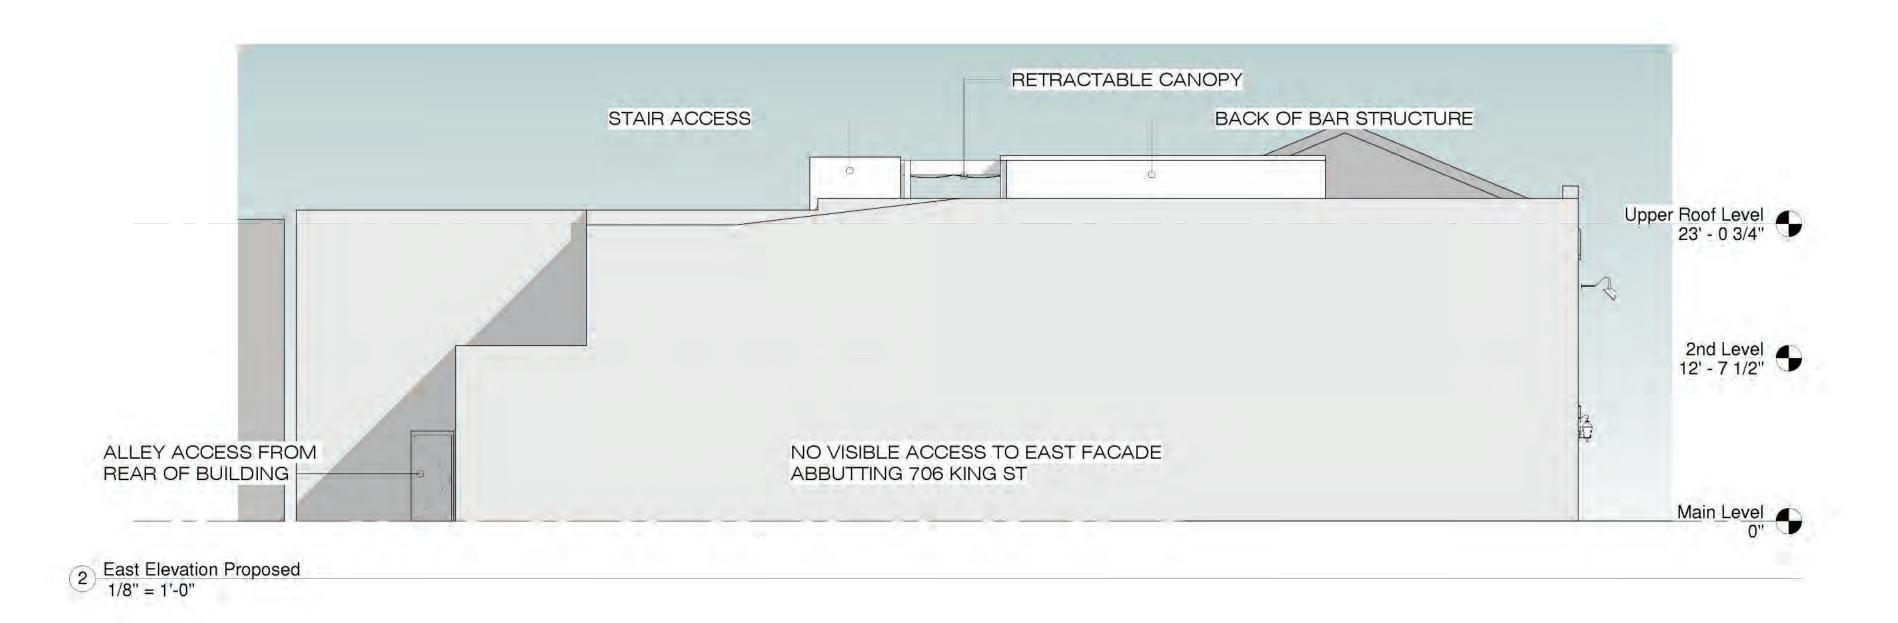

#### Site context

The building sits in the center of the south side of the 100 block of King Street (Figure 1). There is no public alley to the rear of the site and the building to the west of the site is taller than the proposed roof deck. Therefore, only the north elevation facing King Street is visible from a public right of way.

In the case of 710 King Street, the proposed roof deck will be minimally visible from King Street, the only public right of way with the potential of visibility. As indicated in the site section included in the applicant's submission, the glass and steel railing at the back of the existing parapet and the upper portion of the bar enclosure and canopy structure will be the only portions of the roof deck visible (Figure 2). The railing will be of a minimal design, including painted steel vertical supports, glass, and a wood top rail. The bar enclosure and canopy structure will be horizontal in design and clad in stained wood, similar to the railing top.