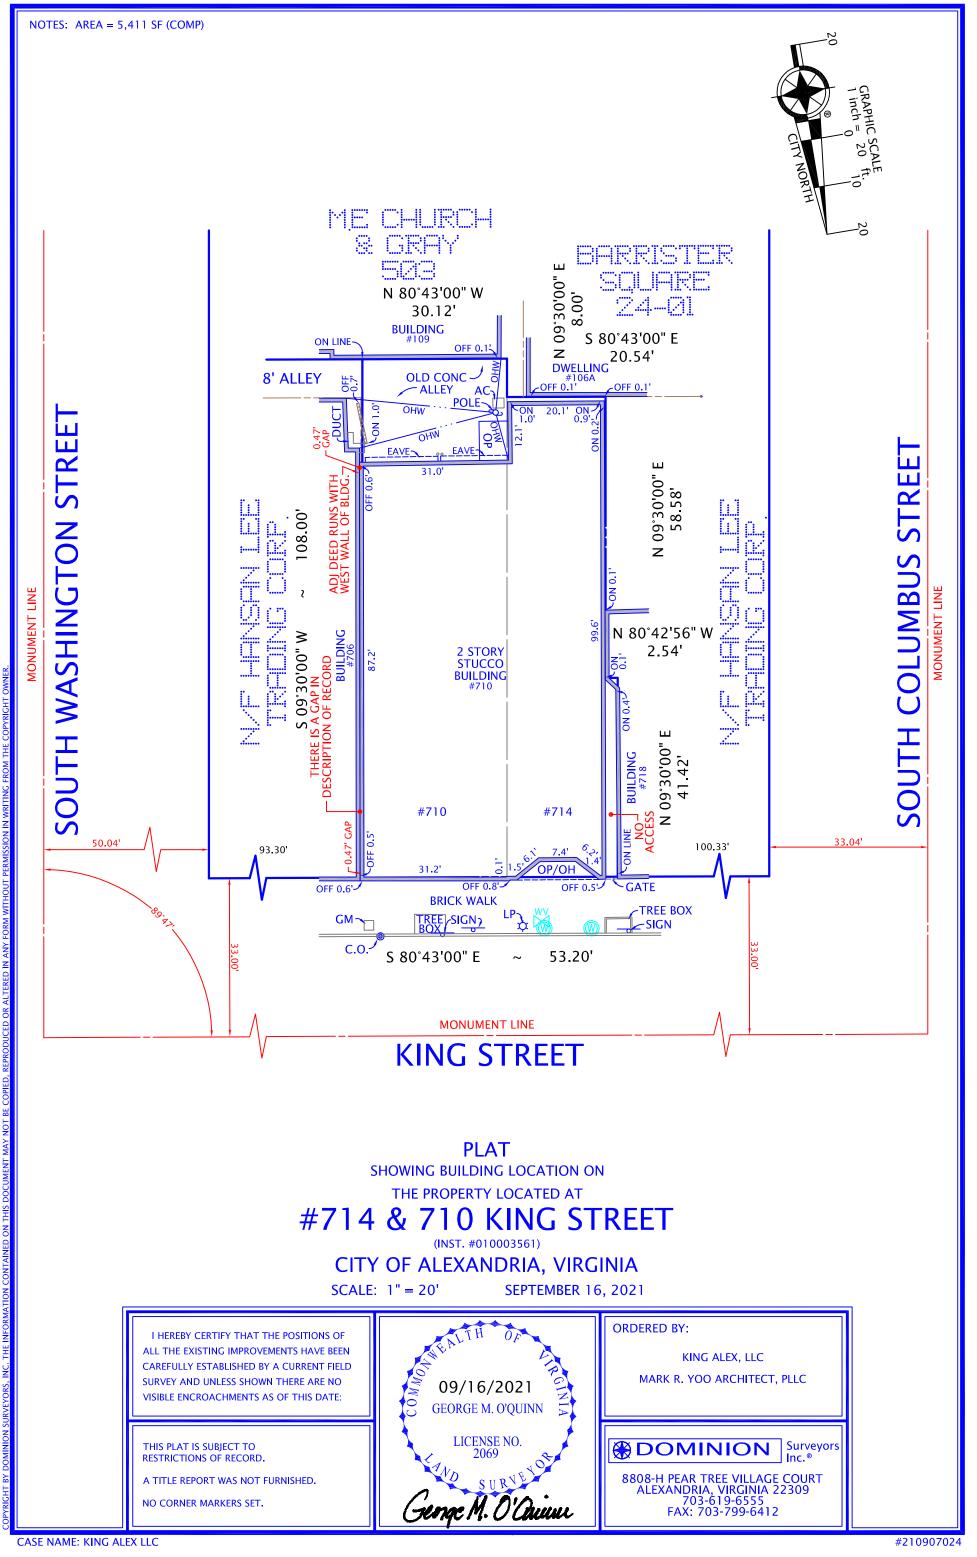

#### I. APPLICANT'S PROPOSAL

The applicant requests a Certificate of Appropriateness for the addition of a roof deck to an existing flat roof. The roof deck will be installed above the existing roof at a level sufficient to allow for proper drainage. The roof deck will be accessed from an interior stair to be built in the location of an existing sloped skylight towards the south end of the roof. The stair enclosure will be clad in synthetic panel siding. The rectangular covered bar will be located at approximately the midpoint of the roof, its roof will be nine feet above the top of the roof deck. This enclosure and the attached canopy structure will be clad in stained wood. A glass guardrail with painted steel vertical supports and a stained wood top will be located at the back of the parapet at the front of the building.

#### Site context

The building sits in the center of the south side of the 100 block of King Street (Figure 1). There is no public alley to the rear of the site and the building to the west of the site is taller than the proposed roof deck. Therefore, only the north elevation facing King Street is visible from a public right of way.

#### II. <u>HISTORY</u>

710 King Street was originally two distinct buildings: a two-story four-bay stucco building and a one-story stone faced building. The eastern building was constructed in **1912**, however, numerous alterations have significantly altered the façade. The one-story stone building on the west side was significantly altered circa 1948.

The Board has approved a number of applications for this building. In 1996, the Board approved signage, a replacement awning and alterations to the rear for a restaurant (BAR Case #96-0028, 2/21/96). Twice in 1986, the Board approved signage (BAR Case # 86-204, 11/19/86 and BAR Case # 86-204, 12/3/86). In 1982-83, the Board reviewed a proposal for "alterations to the façade" of the east portion of the building on seven occasions. In 1978 the Board approved two cases to install signage. In 1948, the Board approved alterations to the front façade of what was 714 King Street, now the western block of the current property. The current design for the building was approved by the BAR in 2014 (BAR 2014-0097) when the single story western portion of the building was modified to feature a faux stone block stucco pattern similar to that which was previously installed on the eastern portion of the building.