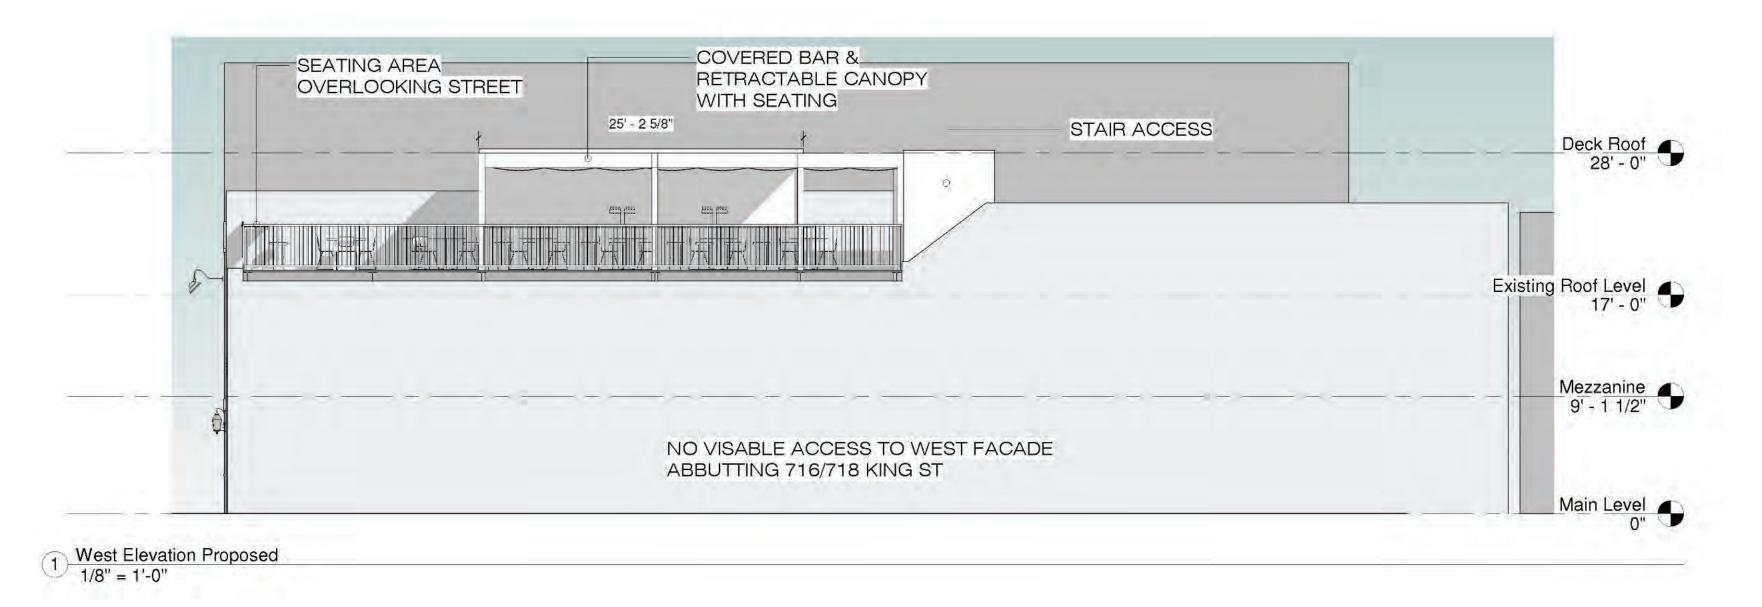

#### I. APPLICANT'S PROPOSAL

The applicant requests a Certificate of Appropriateness for the addition of a roof deck to an existing flat roof. The roof deck will be installed above the existing roof at a level sufficient to allow for proper drainage. The roof deck will be accessed from an interior stair to be built in the location of an existing sloped skylight towards the south end of the roof. The stair enclosure will be clad in synthetic panel siding. The rectangular covered bar will be located at approximately the midpoint of the roof, its roof will be nine feet above the top of the roof deck. This enclosure and the attached canopy structure will be clad in stained wood. A glass guardrail with painted steel vertical supports and a stained wood top will be located at the back of the parapet at the front of the building.

In the case of 710 King Street, the proposed roof deck will be minimally visible from King Street, the only public right of way with the potential of visibility. As indicated in the site section included in the applicant's submission, the glass and steel railing at the back of the existing parapet and the upper portion of the bar enclosure and canopy structure will be the only portions of the roof deck visible (Figure 2). The railing will be of a minimal design, including painted steel vertical supports, glass, and a wood top rail. The bar enclosure and canopy structure will be horizontal in design and clad in stained wood, similar to the railing top.

Figure 2: Line of site diagram showing area of roof deck visible from King Street

The portions of the roof deck that will be visible are designed to be compatible with the architecture of the existing building which, as demonstrated above, has been modified extensively over time. The massing of the existing building includes a single story western portion next to a two story eastern portion. The proposed roof deck fills in the void at the upper level of the western portion of the building, giving the overall composition a balanced feel that is compatible with the remainder of the overall blockface (Figure 3).