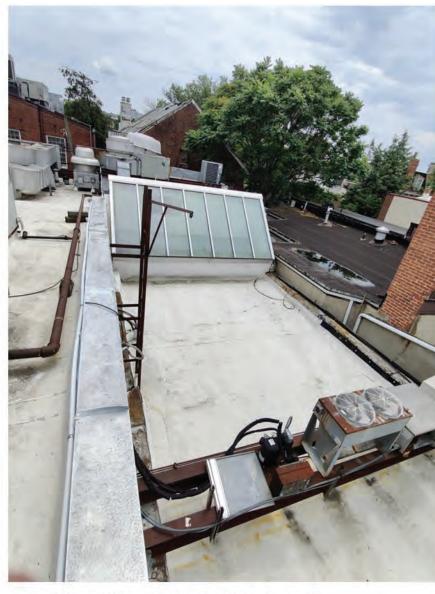

#### I. APPLICANT'S PROPOSAL

The applicant requests a Certificate of Appropriateness for the addition of a roof deck to an existing flat roof. The roof deck will be installed above the existing roof at a level sufficient to allow for proper drainage. The roof deck will be accessed from an interior stair to be built in the location of an existing sloped skylight towards the south end of the roof. The stair enclosure will be clad in synthetic panel siding. The rectangular covered bar will be located at approximately the midpoint of the roof, its roof will be nine feet above the top of the roof deck. This enclosure and the attached canopy structure will be clad in stained wood. A glass guardrail with painted steel vertical supports and a stained wood top will be located at the back of the parapet at the front of the building.

#### Site context

The building sits in the center of the south side of the 100 block of King Street (Figure 1). There is no public alley to the rear of the site and the building to the west of the site is taller than the proposed roof deck. Therefore, only the north elevation facing King Street is visible from a public right of way.

In the case of 710 King Street, the proposed roof deck will be minimally visible from King Street, the only public right of way with the potential of visibility. As indicated in the site section included in the applicant's submission, the glass and steel railing at the back of the existing parapet and the upper portion of the bar enclosure and canopy structure will be the only portions of the roof deck visible (Figure 2). The railing will be of a minimal design, including painted steel vertical supports, glass, and a wood top rail. The bar enclosure and canopy structure will be horizontal in design and clad in stained wood, similar to the railing top.