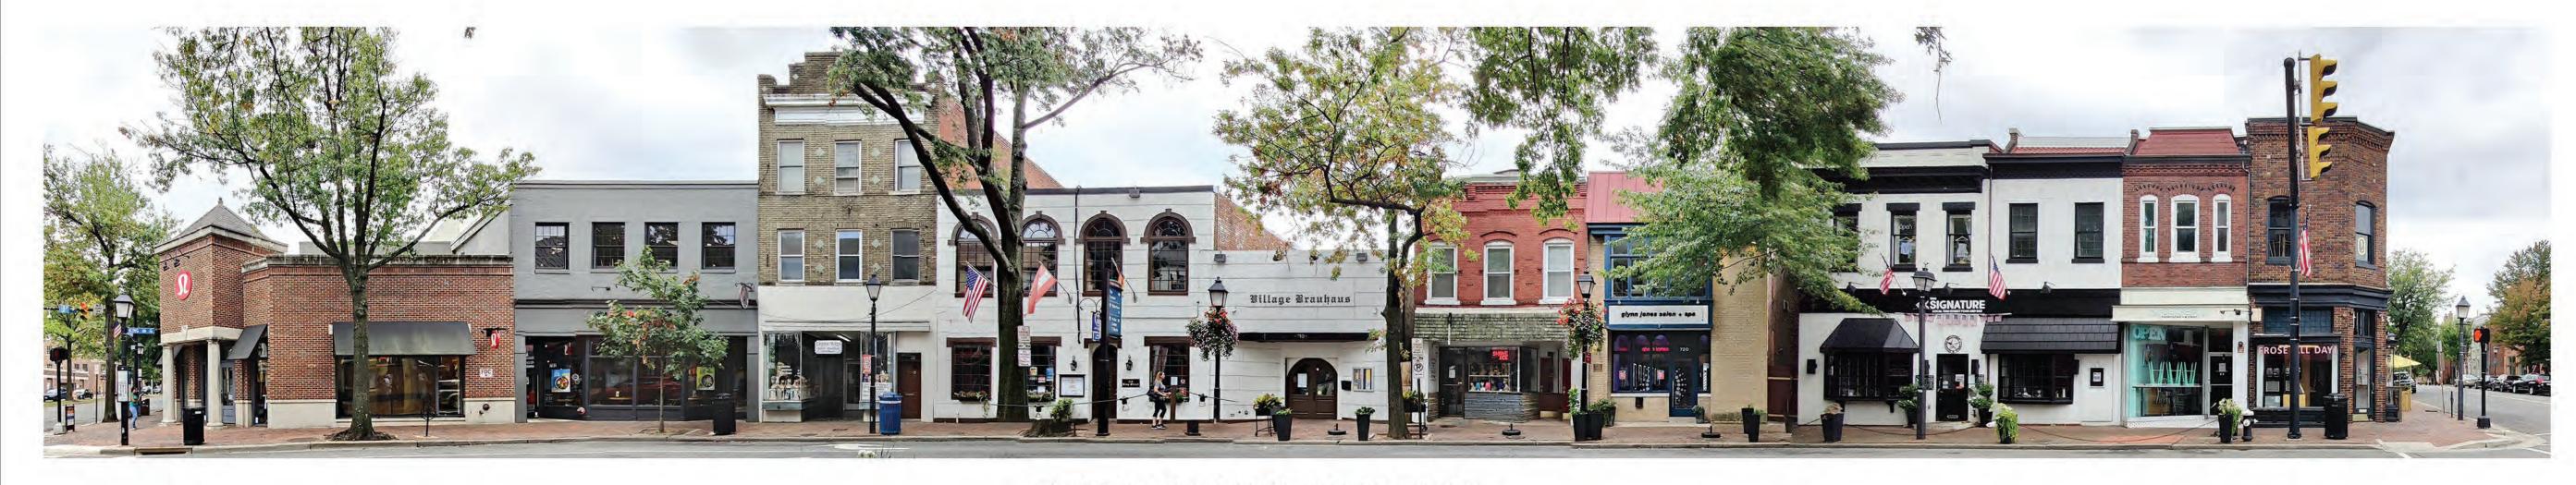

#### Site context

The building sits in the center of the south side of the 100 block of King Street (Figure 1). There is no public alley to the rear of the site and the building to the west of the site is taller than the proposed roof deck. Therefore, only the north elevation facing King Street is visible from a public right of way.

Figure 1: View of building from King Street