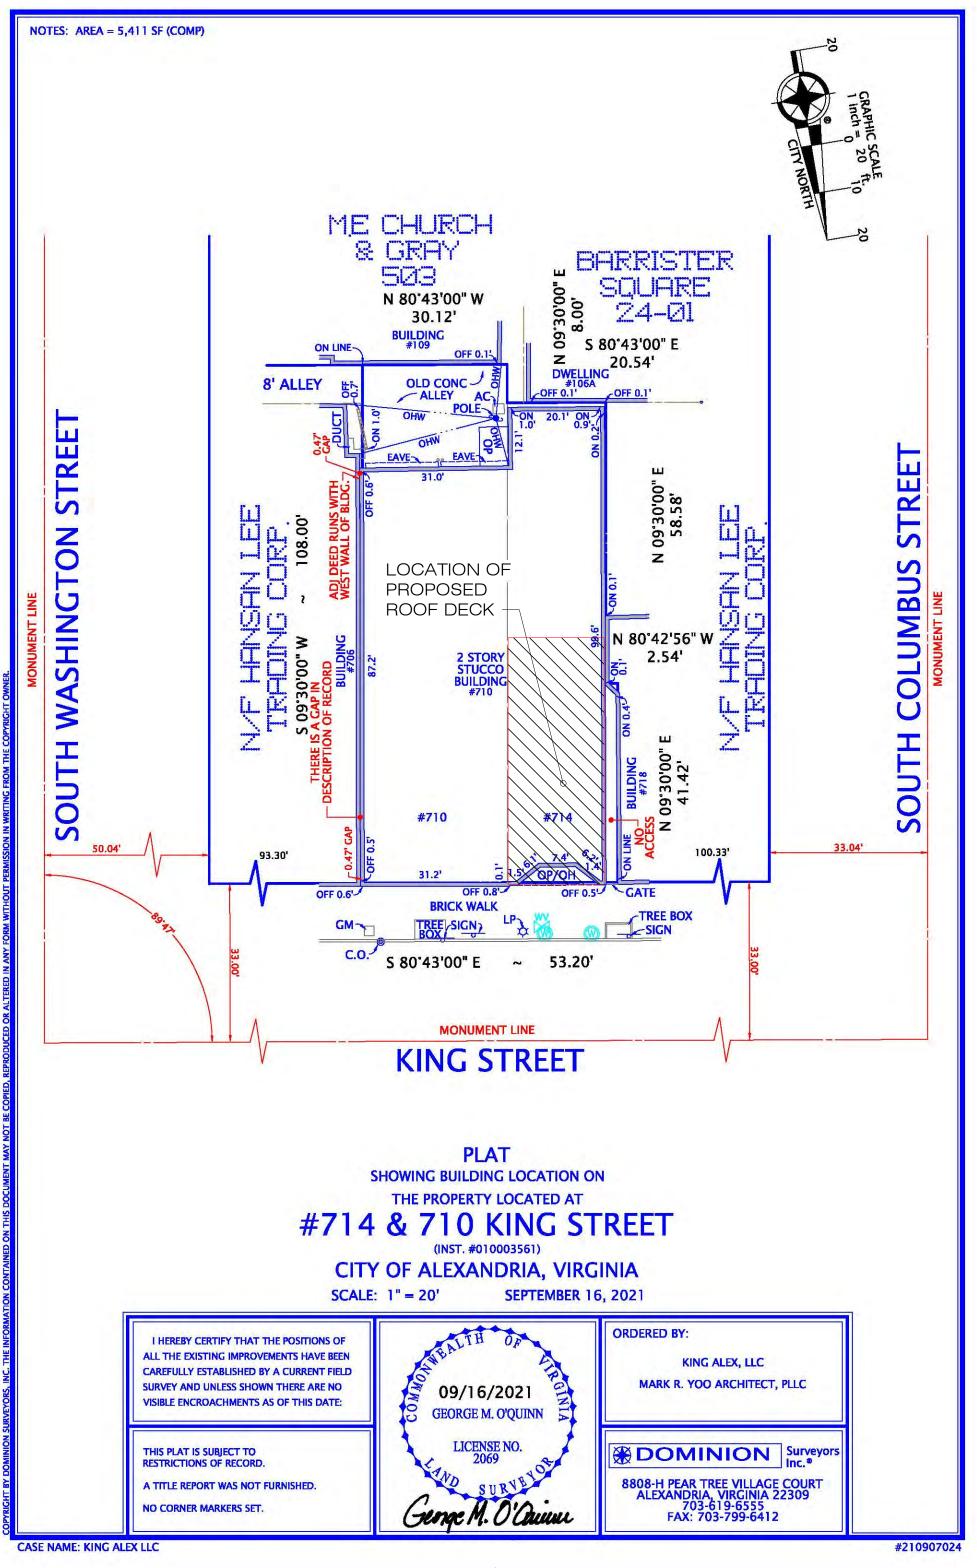

In the case of 710 King Street, the proposed roof deck will be minimally visible from King Street, the only public right of way with the potential of visibility. As indicated in the site section included in the applicant's submission, the glass and steel railing at the back of the existing parapet and the upper portion of the bar enclosure and canopy structure will be the only portions of the roof deck visible (Figure 2). The railing will be of a minimal design, including painted steel vertical supports, glass, and a wood top rail. The bar enclosure and canopy structure will be horizontal in design and clad in stained wood, similar to the railing top.

Figure 2: Line of site diagram showing area of roof deck visible from King Street

The portions of the roof deck that will be visible are designed to be compatible with the architecture of the existing building which, as demonstrated above, has been modified extensively over time. The massing of the existing building includes a single story western portion next to a two story eastern portion. The proposed roof deck fills in the void at the upper level of the western portion of the building, giving the overall composition a balanced feel that is compatible with the remainder of the overall blockface (Figure 3).

Figure 3: View of proposed roof deck from King Street

Staff finds that the proposed roof deck at 710 King Street is in compliance with the *Design Guidelines* recommendations regarding roof decks on historic buildings. In part the *Design Guidelines* state, "Roof decks should be constructed so that they do not interfere with the historic roofline of a building" and "Material should not be used on a roof deck that detracts from the historic architecture of a structure." The existing building has a flat roof with a raised parapet at the north façade. These elements remain intact in the proposed design, with the roof deck situated inside the parapet and on top of the flat roof. Thus, the design does not "interfere with the historic roofline." The materials being proposed include a minimal design for the railing and stained wood for the bar enclosure and canopy structure. These materials are compatible with the architecture of this and the surrounding buildings.