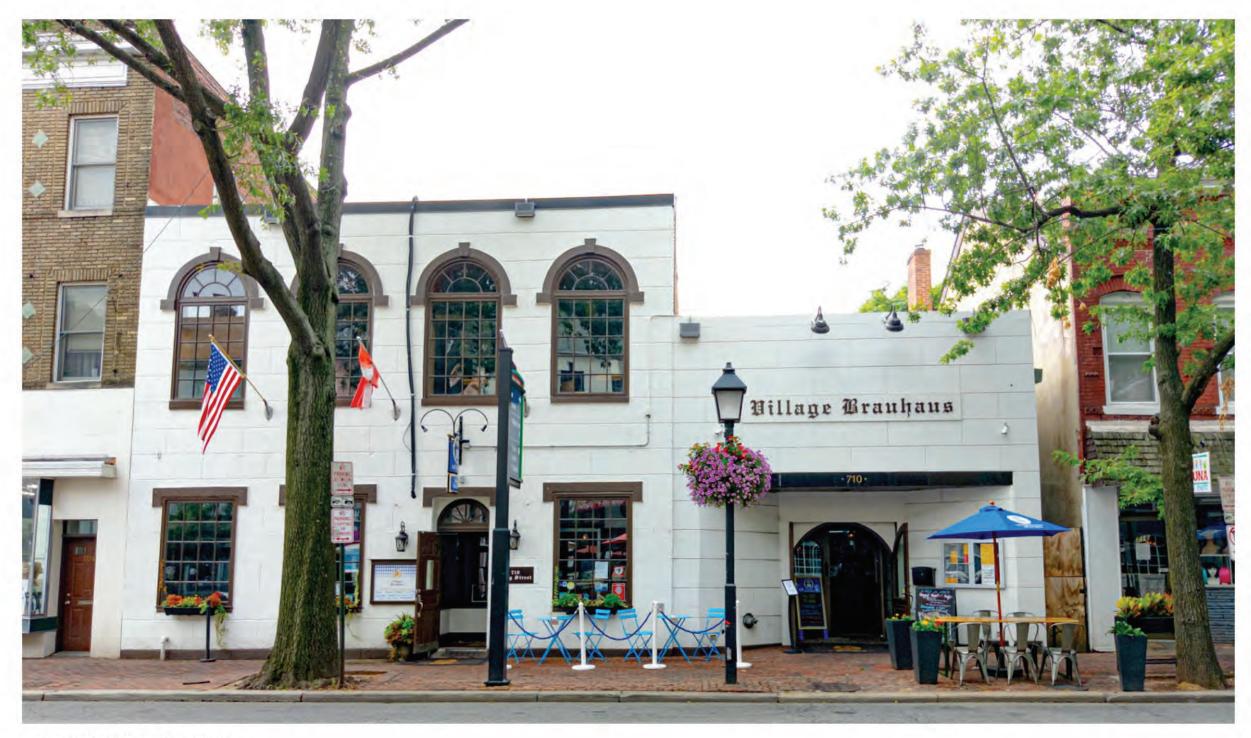

#### Site context

The building sits in the center of the south side of the 100 block of King Street (Figure 1). There is no public alley to the rear of the site and the building to the west of the site is taller than the proposed roof deck. Therefore, only the north elevation facing King Street is visible from a public right of way.

Figure 1: View of building from King Street