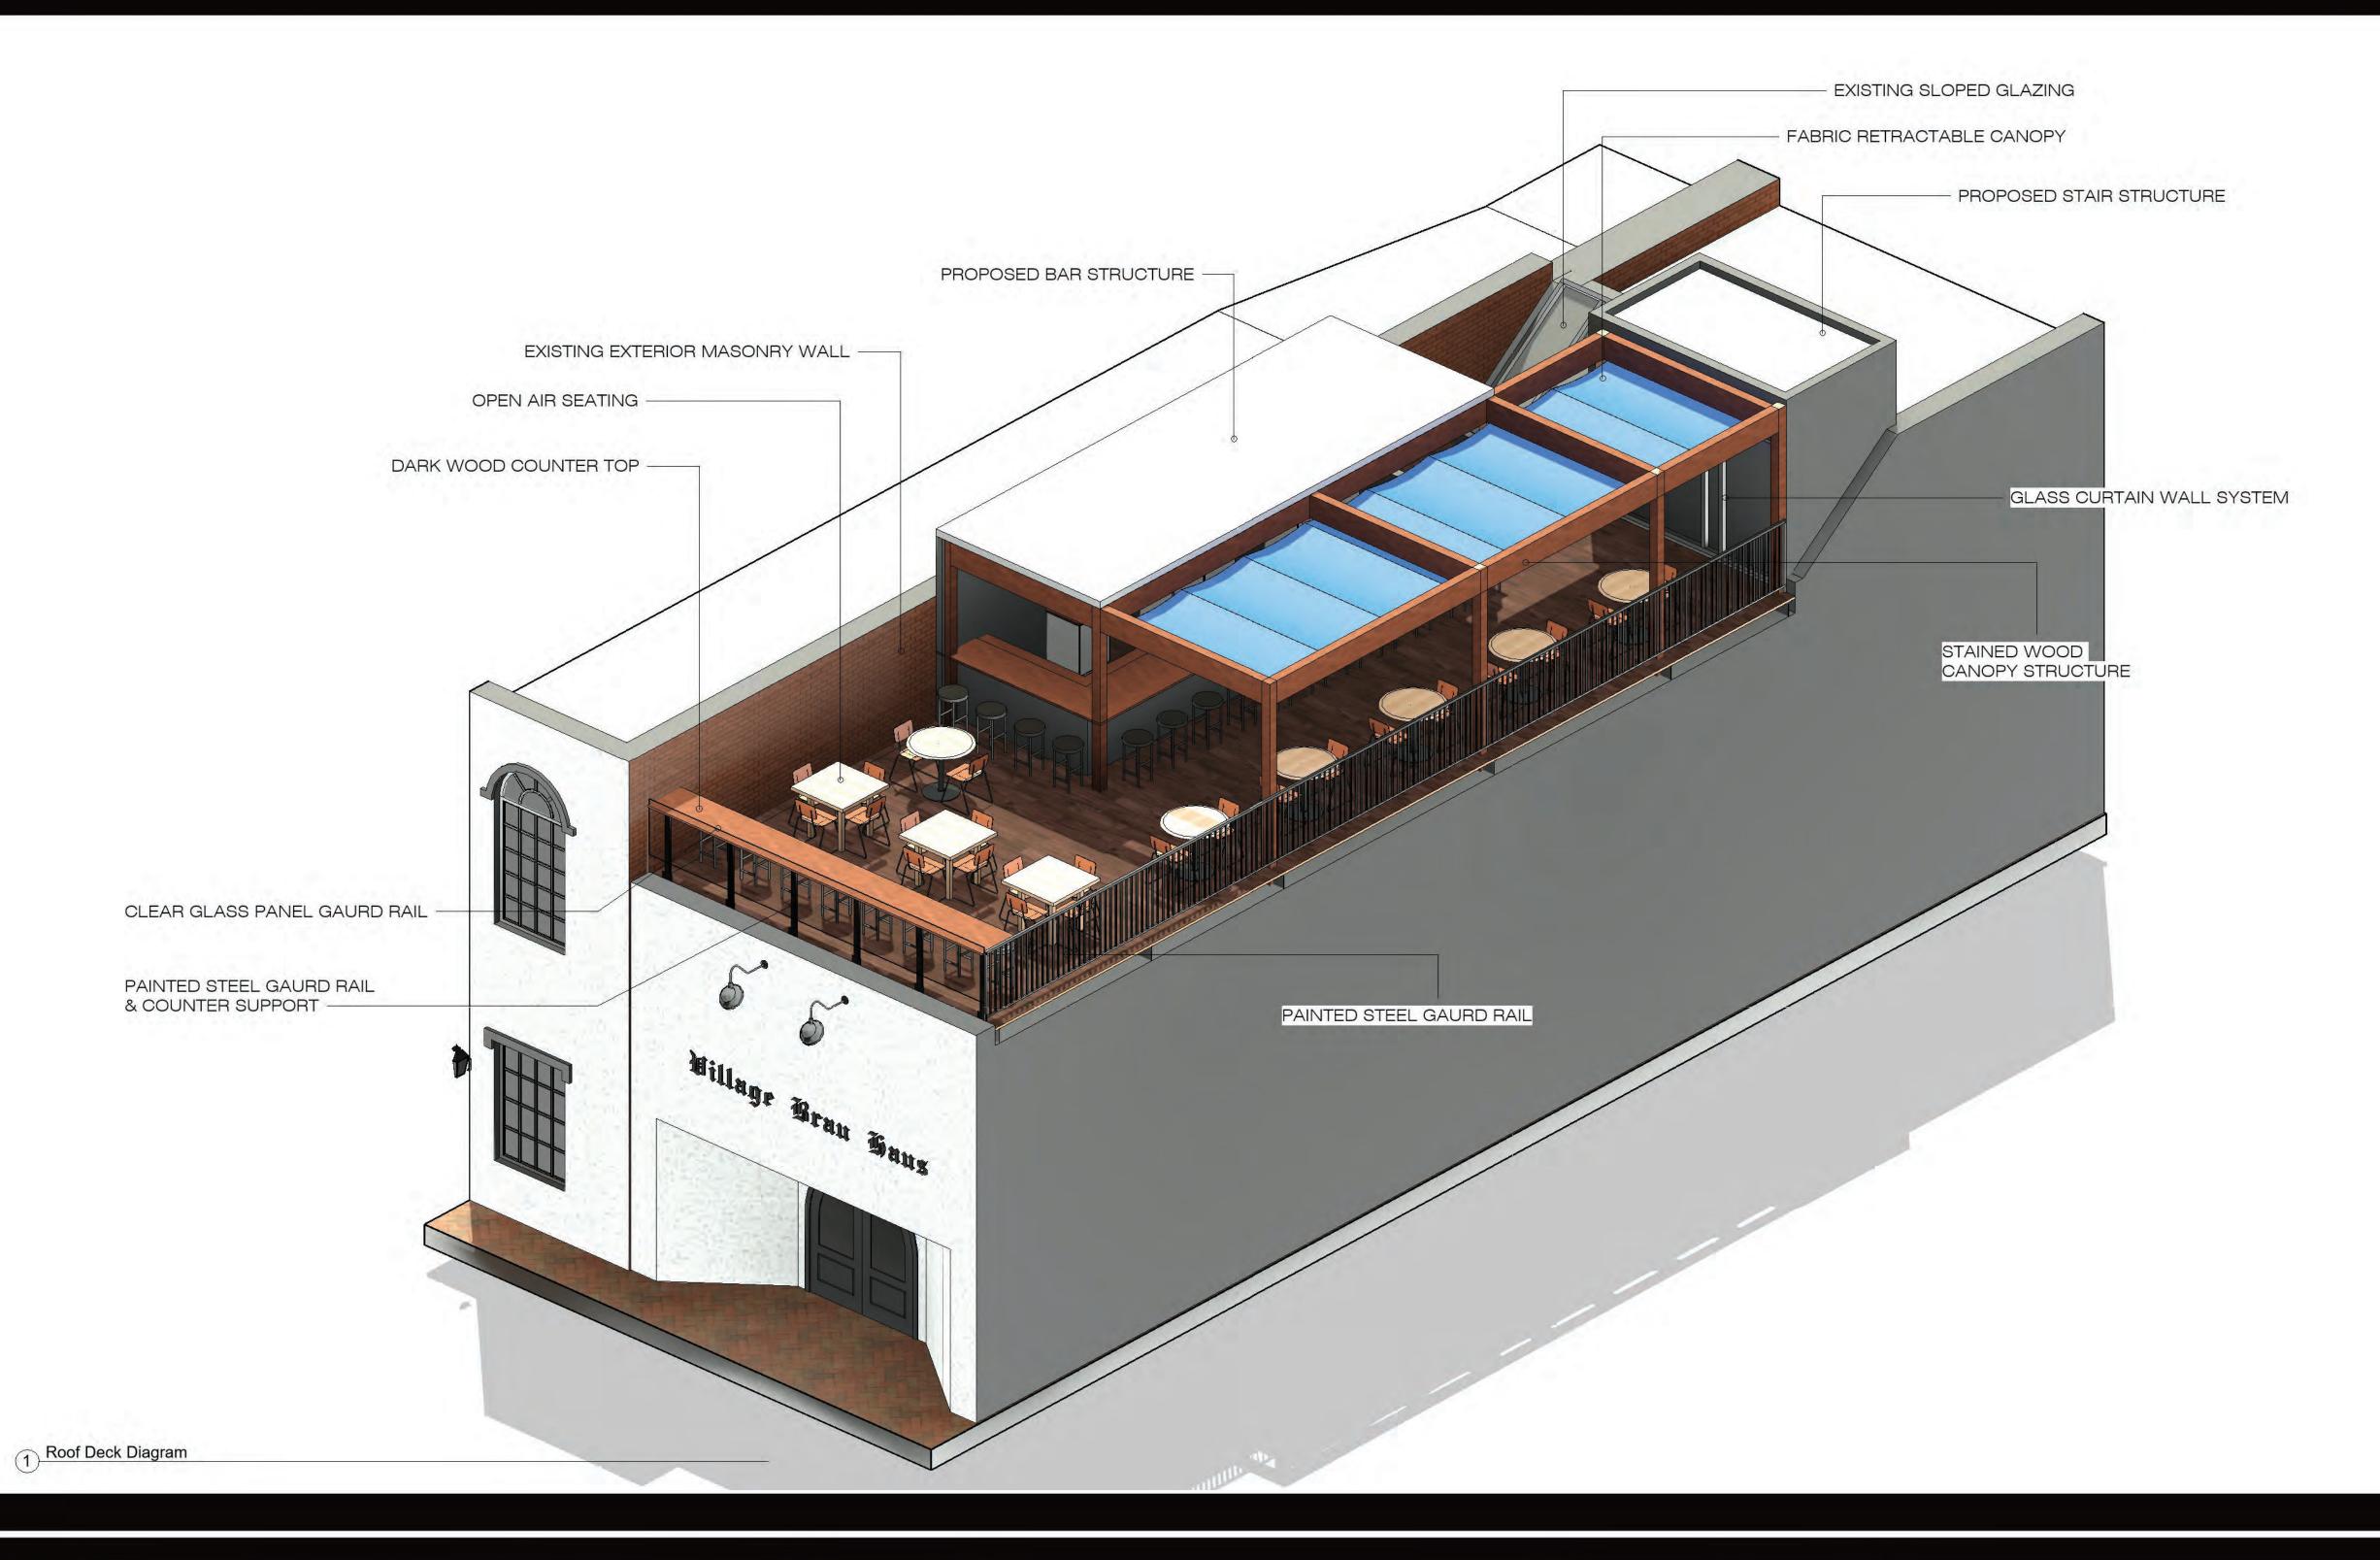

#### I. APPLICANT'S PROPOSAL

The applicant requests a Certificate of Appropriateness for the addition of a roof deck to an existing flat roof. The roof deck will be installed above the existing roof at a level sufficient to allow for proper drainage. The roof deck will be accessed from an interior stair to be built in the location of an existing sloped skylight towards the south end of the roof. The stair enclosure will be clad in synthetic panel siding. The rectangular covered bar will be located at approximately the midpoint of the roof, its roof will be nine feet above the top of the roof deck. This enclosure and the attached canopy structure will be clad in stained wood. A glass guardrail with painted steel vertical supports and a stained wood top will be located at the back of the parapet at the front of the building.

In the case of 710 King Street, the proposed roof deck will be minimally visible from King Street, the only public right of way with the potential of visibility. As indicated in the site section included in the applicant's submission, the glass and steel railing at the back of the existing parapet and the upper portion of the bar enclosure and canopy structure will be the only portions of the roof deck visible (Figure 2). The railing will be of a minimal design, including painted steel vertical supports, glass, and a wood top rail. The bar enclosure and canopy structure will be horizontal in design and clad in stained wood, similar to the railing top.

Figure 2: Line of site diagram showing area of roof deck visible from King Street

The portions of the roof deck that will be visible are designed to be compatible with the architecture of the existing building which, as demonstrated above, has been modified extensively over time. The massing of the existing building includes a single story western portion next to a two story eastern portion. The proposed roof deck fills in the void at the upper level of the western portion of the building, giving the overall composition a balanced feel that is compatible with the remainder of the overall blockface (Figure 3).

Figure 3: View of proposed roof deck from King Street

Staff finds that the proposed roof deck at 710 King Street is in compliance with the *Design Guidelines* recommendations regarding roof decks on historic buildings. In part the *Design Guidelines* state, "Roof decks should be constructed so that they do not interfere with the historic roofline of a building" and "Material should not be used on a roof deck that detracts from the historic architecture of a structure." The existing building has a flat roof with a raised parapet at the north façade. These elements remain intact in the proposed design, with the roof deck situated inside the parapet and on top of the flat roof. Thus, the design does not "interfere with the historic roofline." The materials being proposed include a minimal design for the railing and stained wood for the bar enclosure and canopy structure. These materials are compatible with the architecture of this and the surrounding buildings.