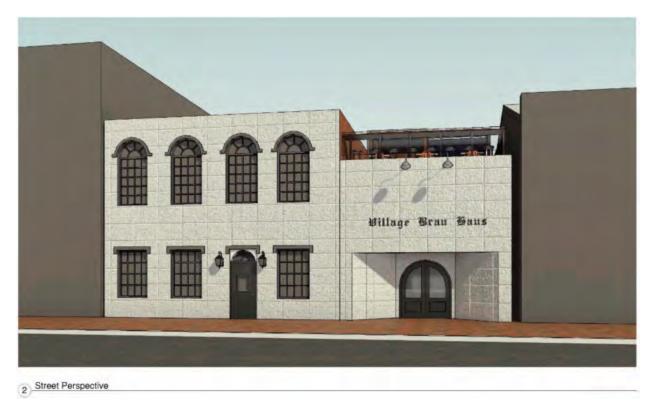

Figure 2: Line of site diagram showing area of roof deck visible from King Street

The portions of the roof deck that will be visible are designed to be compatible with the architecture of the existing building which, as demonstrated above, has been modified extensively over time. The massing of the existing building includes a single story western portion next to a two story eastern portion. The proposed roof deck fills in the void at the upper level of the western portion of the building, giving the overall composition a balanced feel that is compatible with the remainder of the overall blockface (Figure 3).

Figure 3: View of proposed roof deck from King Street

Staff finds that the proposed roof deck at 710 King Street is in compliance with the *Design Guidelines* recommendations regarding roof decks on historic buildings. In part the *Design Guidelines* state, "Roof decks should be constructed so that they do not interfere with the historic roofline of a building" and "Material should not be used on a roof deck that detracts from the historic architecture of a structure." The existing building has a flat roof with a raised parapet at the north façade. These elements remain intact in the proposed design, with the roof deck situated inside the parapet and on top of the flat roof. Thus, the design does not "interfere with the historic roofline." The materials being proposed include a minimal design for the railing and stained wood for the bar enclosure and canopy structure. These materials are compatible with the architecture of this and the surrounding buildings.