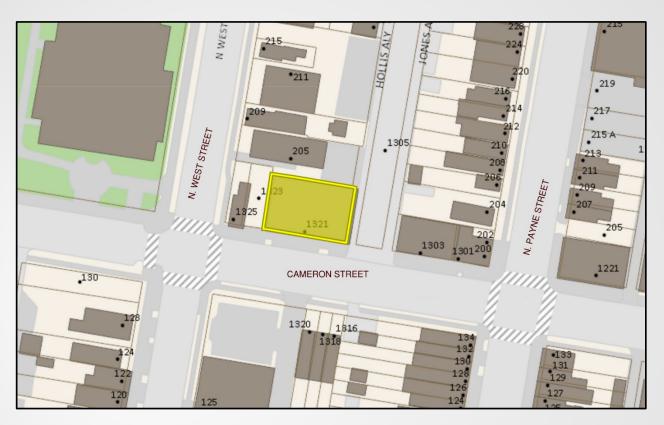

#### **Site Context**

Surrounded by residences, a school, commercial buildings, and office buildings

Zoned CD, Commercial Downtown