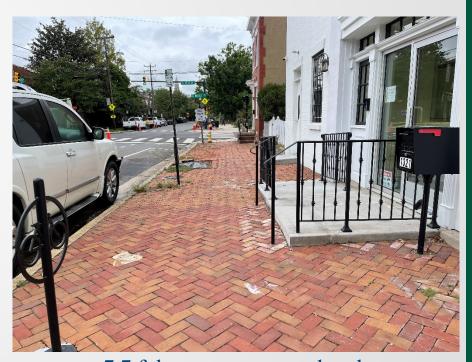

## **Existing Elevations**

New landings that received BAR admin approval

7.7 ft between ramp and curb