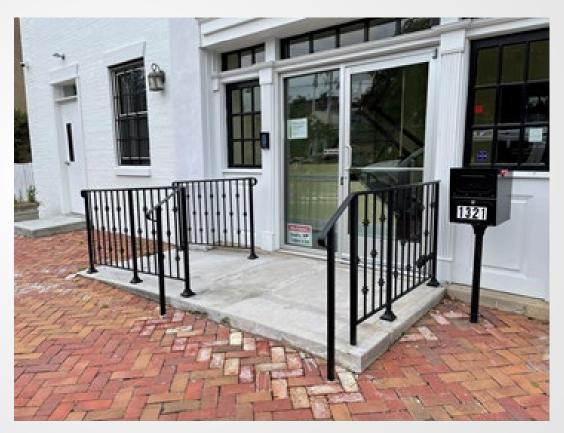

#### **Encroachment Request**

OF NLEYANDER OF THE PROPERTY O

Encroachment to allow an entry ramp to a daycare within the public right-of-way

South Front Elevation showing encroaching ramp

## **Existing Elevations**

New landings that received BAR admin approval

7.7 ft between ramp and curb