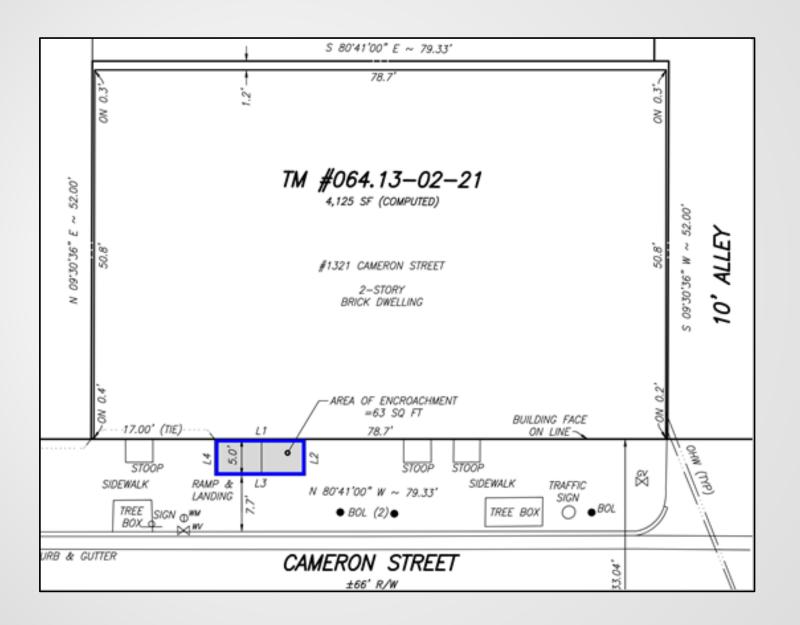

#### **Encroachment Request**

OF NLEYANDER OF THE PROPERTY O

Encroachment to allow an entry ramp to a daycare within the public right-of-way

South Front Elevation showing encroaching ramp

## **Existing Elevations**

New landings that received BAR admin approval

7.7 ft between ramp and curb