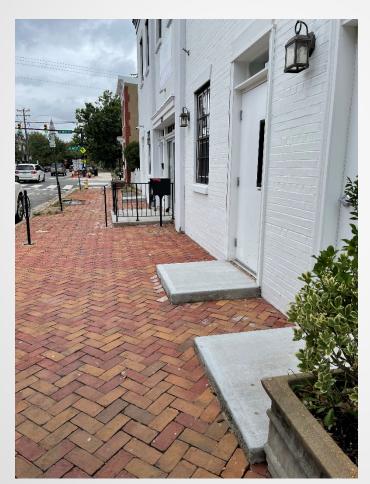

## **Existing Elevations**

New landings that received BAR admin approval

7.7 ft between ramp and curb