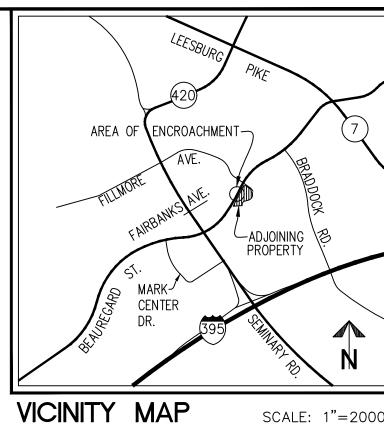

OPERTY THAT MAY EXIST.
- 3. THIS PLAT IS BASED ON THE BOUNDARY SURVEY OF THE ADJOINING PROPERTY PERFORMED BY THIS FIRM IN FEBRUARY, 2015.
- 4. THE SITE SHOWN HEREON IS REFERENCED TO THE VIRGINIA COORDINATE SYSTEM OF 1983, [NAD 83(2011) (EPOCH:2010.0000)] AS COMPUTED FROM A FIELD RUN BOUNDARY AND HORIZONTAL CONTROL SURVEY THAT TIES THIS BOUNDARY TO NOAA/NGS MONUMENT PID NUMBER HV9141; GPS152 CORS ARP. THE SCALE FACTOR APPLIED TO THE FIELD DISTANCES TO DERIVE THE REFERENCED COORDINATES IS 0.9999502. THE FOOT DEFINITION USED FOR CONVERSION OF THE MONUMENT COORDINATES AND IN THE PERFORMANCE OF THIS SURVEY IS THE U.S. SURVEY FOOT.
- 5. THERE ARE NO RESOURCE PROTECTION AREAS OR FLOODPLAINS LOCATED ON THIS PROPERTY.
- 6. THIS PLAT IS ASSOCIATED WITH ENCROACHMENT APPLICATION NUMBER ENC2021-00001



SCALE: 1"=2000



## LINE TABLE

| NO. | BEARING     | LENGTH |
|-----|-------------|--------|
| L1  | N62°58'17"W | 6.68'  |
| L2  | N27°01'43"E | 17.50' |
| L3  | S41°39'21"E | 7.17'  |

## **APPROVED** SPECIAL USE PERMIT NO. DEPARTMENT OF PLANNING & ZONING DATE DIRECTOR DEPARTMENT OF TRANSPORTATION & ENVIRONMENTAL SERVICES SITE PLAN No.\_\_ DIRECTOR DATE CHAIRMAN, PLANNING COMMISSION DATE DATE RECORDED INSTRUMENT NO. DEED BOOK NO. PAGE NO.

ALEXANDRIA ZONING ORDINANCE: SECTION II-1714

"... AN APPROVED COPY OF THE PLAT SHALL BE RECORDED IN THE OFFICE OF THE CLERK OF THE CIRCUIT COURT OF THE CITY WITHIN 18 MONTHS AFTER THE DATE OF APPROVAL ... THIS PLAT SHALL BE NULL AND VOID IF NOT RECORDED PRIOR

PLAT SHOWING ENCROACHMENT EASEMENT

## NORTH BEAUREGARD STREET

CITY OF ALEXANDRIA, VIRG