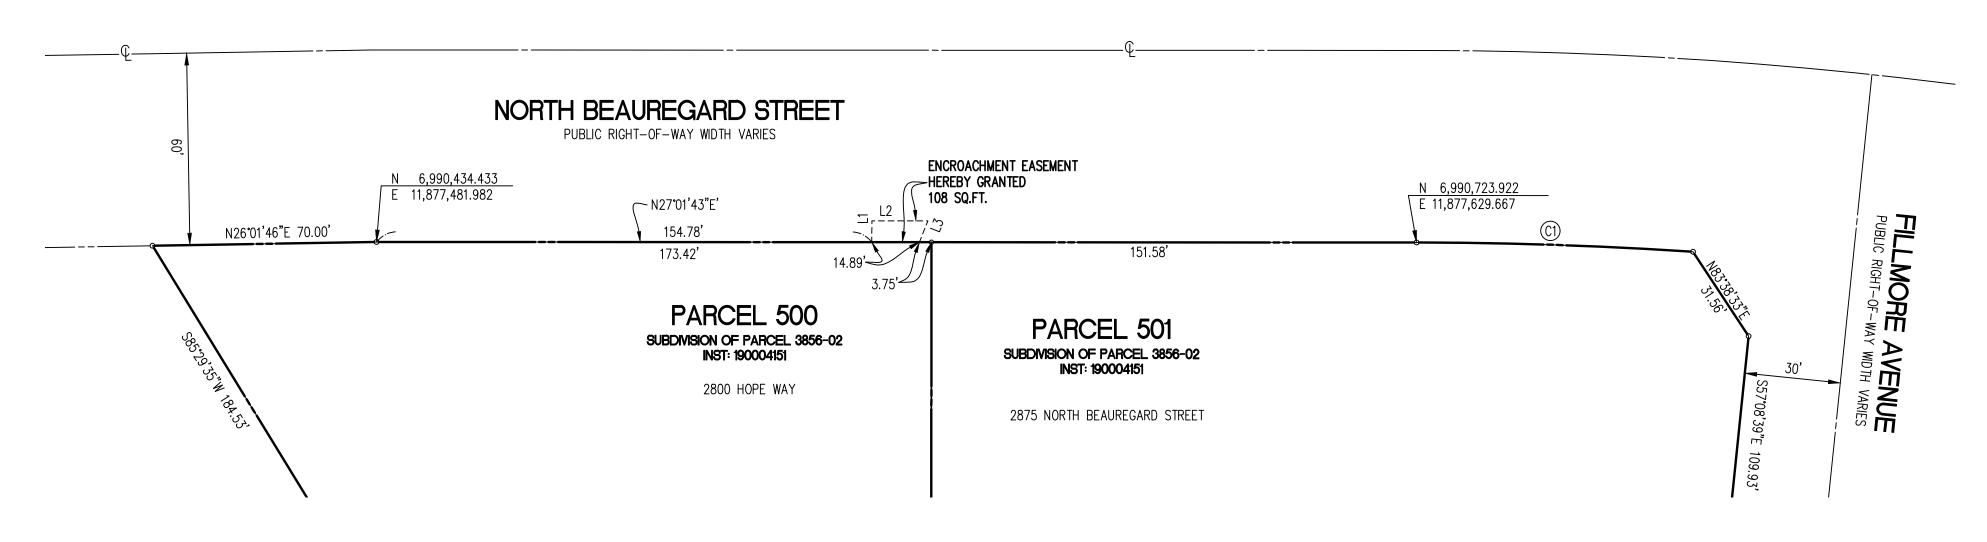

## LINE TABLE

| NO. | BEARING     | LENGTH |
|-----|-------------|--------|
| L1  | N62°58'17"W | 6.68'  |
| L2  | N27°01'43"E | 17.50' |
| L3  | S41°39'21"E | 7.17'  |

PLAT SHOWING ENCROACHMENT EASEMENT

## NORTH BEAUREGARD STREET

CITY OF ALEXANDRIA, VIRGINIA

FALLS CHURCH, VIRGINIA 22046 (703) 532-6163 Fax (703) 533-1301

Lic. No.2764 05.18.2021

SCALE: 1" = 30' DATE: MAY 18, 2021 SHEET: 1 OF: 1