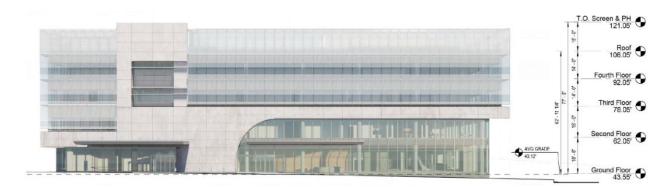

The exterior of the building is wrapped in an outer glass skin, consisting of single sheets of glass held by clamps in a slender metal tension structure, and set off several feet from the building wall by a series of open-grating catwalks. The outer glass skin starts at the second and third floor of the building and projects above the top of the fourth floor, with an approved parapet wall of 15-feet, creating a visual continuation of the building and provides screening for rooftop the penthouse and other mechanical equipment.

Figure 3: Route 1 South Elevation (as seen from Fannon Street).