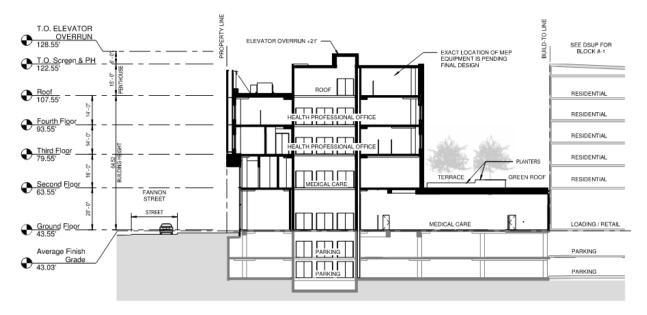

In conjunction with the approvals for the A1 site, City Council approved Development Special Use Permit #2020-10031 to construct an approximately 93,000 square foot Healthplex (known as A2) which would be built upon the parking garage podium of DSUP #2020-10028 (A1 Building). The four-story Healthplex building of approximately 66-feet would have a 20-foot high first floor, connected to the adjacent multi-family building, with three stories of medical above. The upper floors are separated from the adjoining structure by approximately 59 feet, creating a space for a first-floor roof-deck between the two structures. The ground floor of the Healthplex will contain the main lobby, an emergency department, support spaces and an ambulance bay, while upper floors will contain a mix of medical offices, waiting spaces and ambulatory surgery areas.

The exterior of the building is wrapped in an outer glass skin, consisting of single sheets of glass held by clamps in a slender metal tension structure, and set off several feet from the building wall by a series of open-grating catwalks. The outer glass skin starts at the second and third floor of the building and projects above the top of the fourth floor, with an approved parapet wall of 15-feet, creating a visual continuation of the building and provides screening for rooftop the penthouse and other mechanical equipment.

SUP #2021-00060 2412 and 2514 Richmond Highway and 2500 Oakville Street

Figure 2: Building section of the proposed Healthplex, on left, and connection to adjacent multi-family building, on right. (As seen from Richmond Highway)

#### PROPOSAL

The applicant requests Special Use Permit approval to increase the height of the mechanical penthouse from 15-feet to 21-feet. The increased penthouse height, an area measuring approximately 12'-4" by 10'-8" for a total area of approximately 131 square feet would contain space required for the elevator overrun for the roof structure and finish required to enclose the elevator shaft. The type of elevator has been recommended to support the building's medical functions, which were identified after the approval of DSUP #2020-10031.

The area of the elevator overrun would be centrally located on the rooftop, approximately 50-feet from the southern building wall (Fannon Street), 53-feet from the eastern building wall (Richmond Highway), 30-feet from the northern building wall and approximately 170-feet from the western