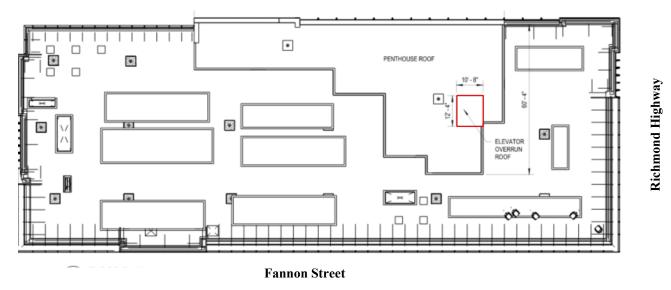

#### PROPOSAL

The applicant requests Special Use Permit approval to increase the height of the mechanical penthouse from 15-feet to 21-feet. The increased penthouse height, an area measuring approximately 12'-4" by 10'-8" for a total area of approximately 131 square feet would contain space required for the elevator overrun for the roof structure and finish required to enclose the elevator shaft. The type of elevator has been recommended to support the building's medical functions, which were identified after the approval of DSUP #2020-10031.

The area of the elevator overrun would be centrally located on the rooftop, approximately 50-feet from the southern building wall (Fannon Street), 53-feet from the eastern building wall (Richmond Highway), 30-feet from the northern building wall and approximately 170-feet from the western

building wall (Oakville Street).

Figure 4: Roof plan showing the proposed location of the elevator overrun, requiring the increased height, outlined in red.