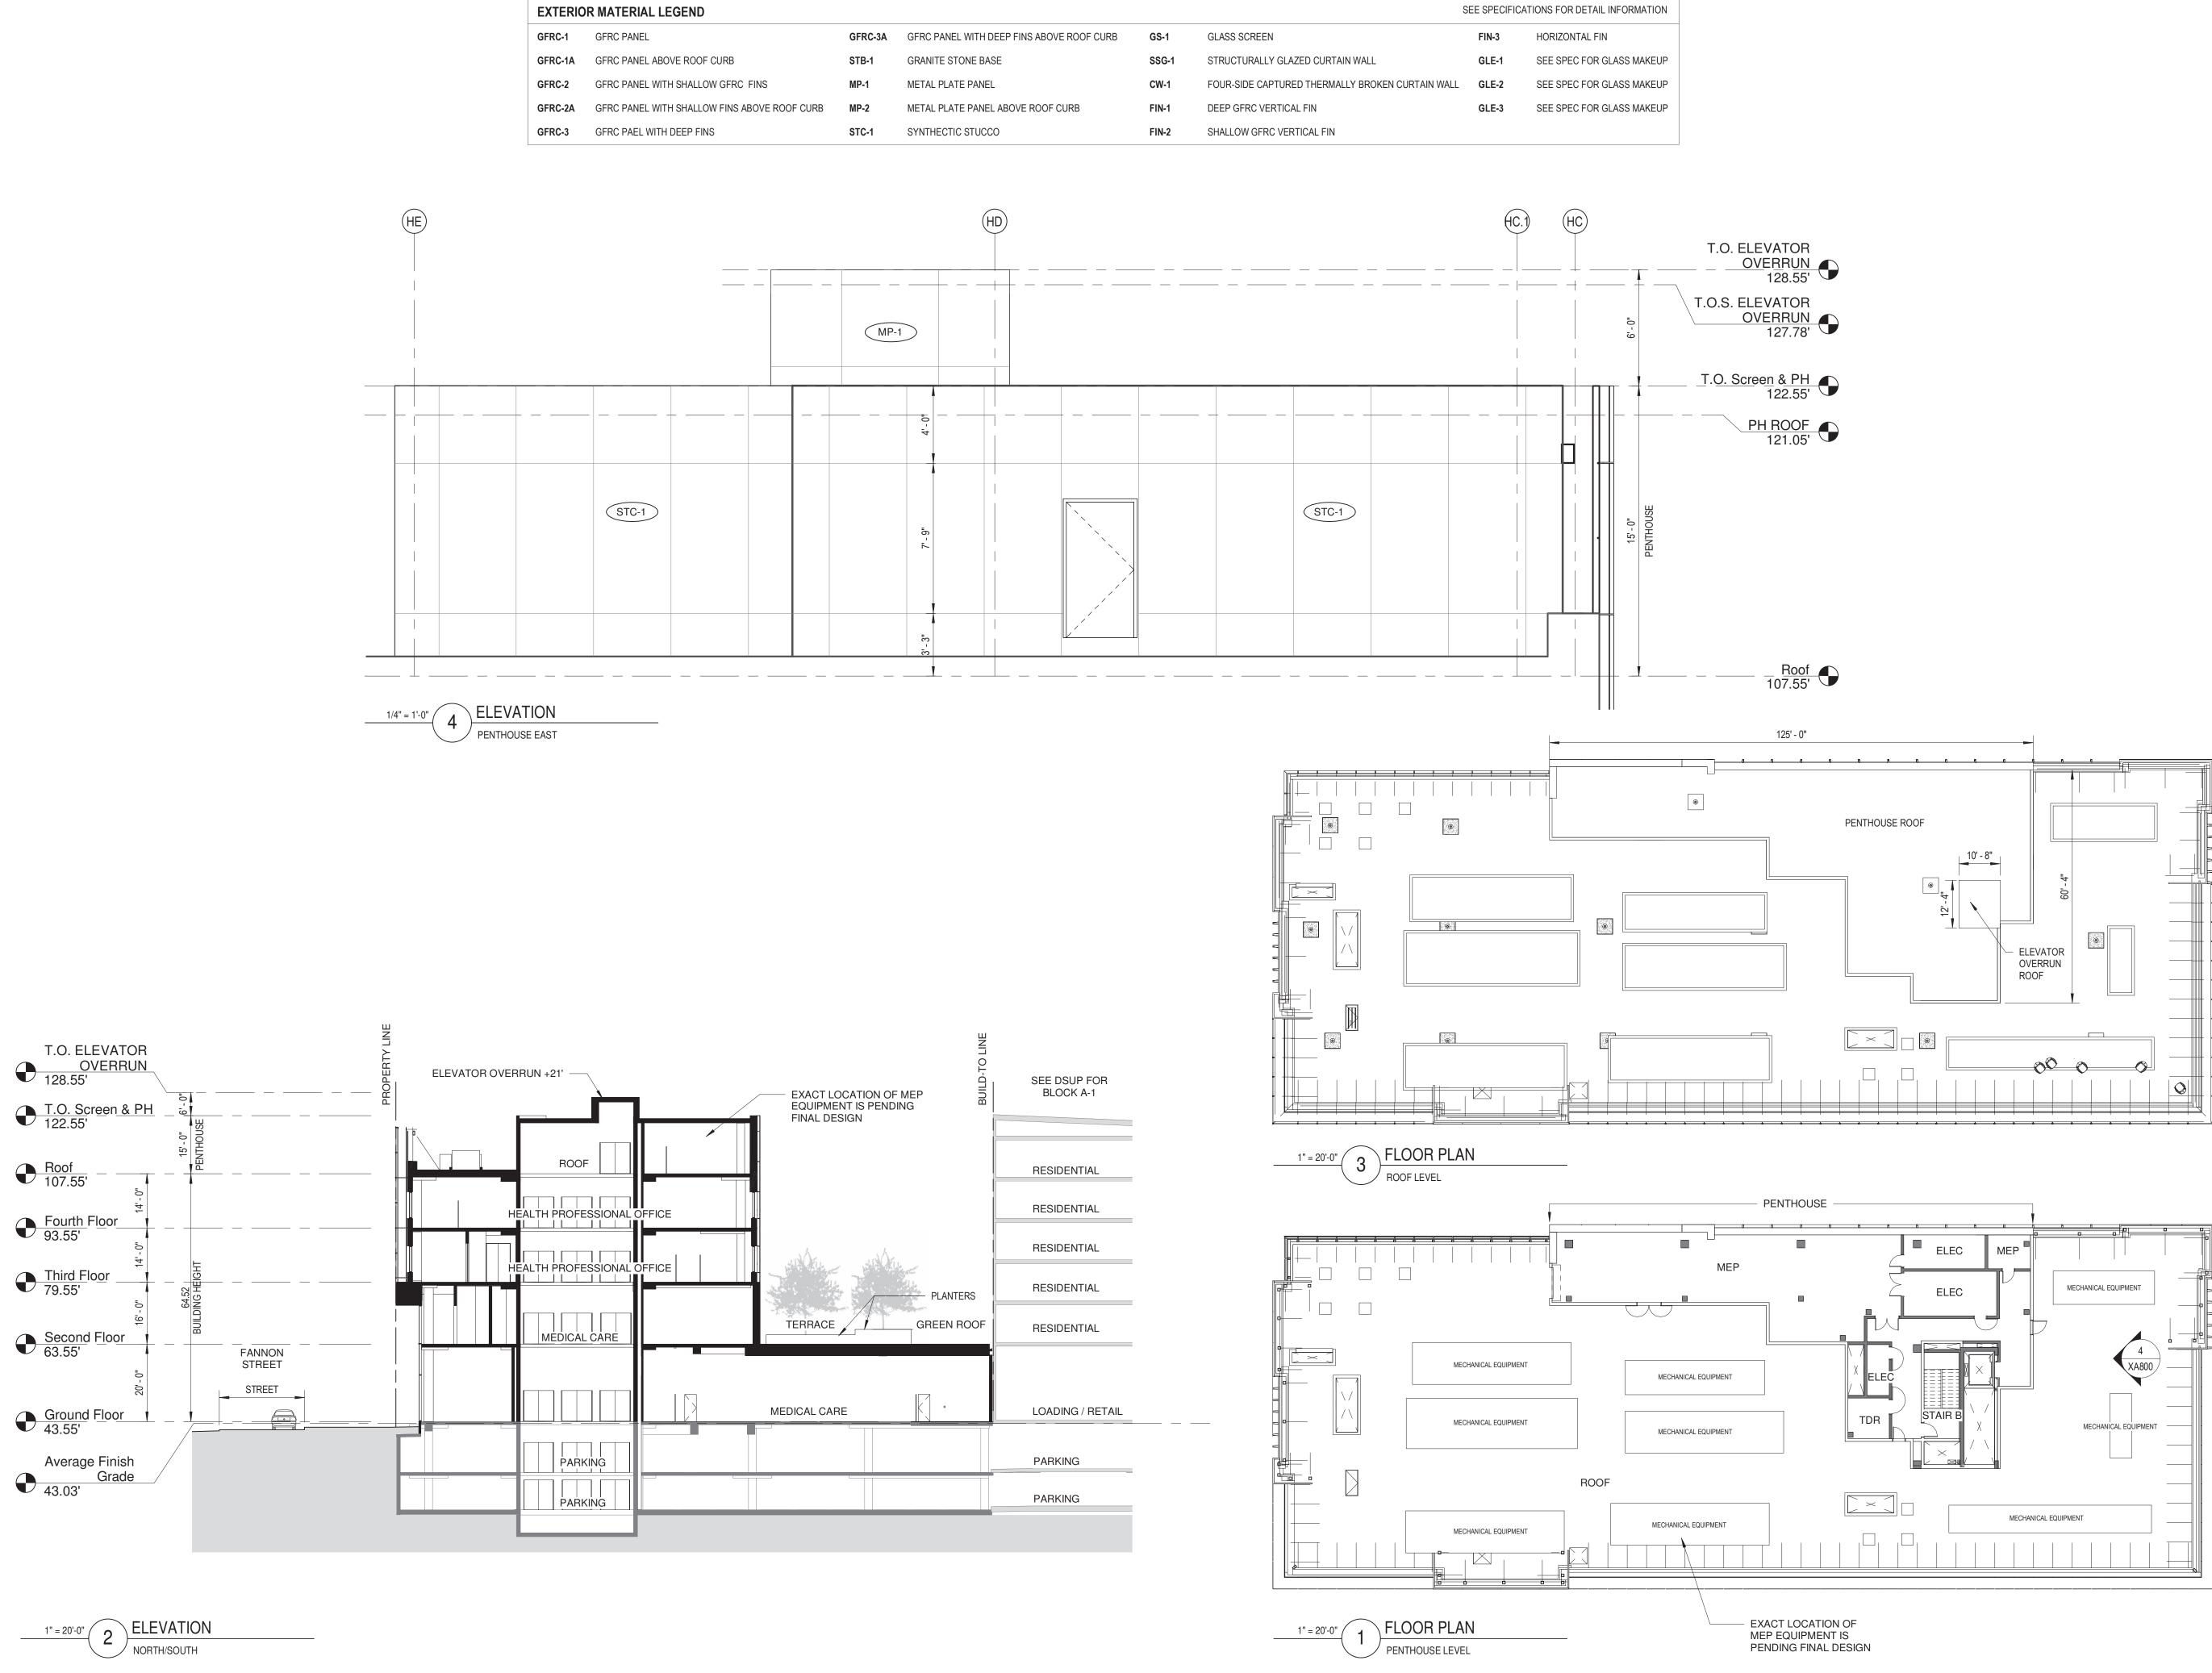

In conjunction with the approvals for the A1 site, City Council approved Development Special Use Permit #2020-10031 to construct an approximately 93,000 square foot Healthplex (known as A2) which would be built upon the parking garage podium of DSUP #2020-10028 (A1 Building). The four-story Healthplex building of approximately 66-feet would have a 20-foot high first floor, connected to the adjacent multi-family building, with three stories of medical above. The upper floors are separated from the adjoining structure by approximately 59 feet, creating a space for a first-floor roof-deck between the two structures. The ground floor of the Healthplex will contain the main lobby, an emergency department, support spaces and an ambulance bay, while upper floors will contain a mix of medical offices, waiting spaces and ambulatory surgery areas.

The exterior of the building is wrapped in an outer glass skin, consisting of single sheets of glass held by clamps in a slender metal tension structure, and set off several feet from the building wall by a series of open-grating catwalks. The outer glass skin starts at the second and third floor of the building and projects above the top of the fourth floor, with an approved parapet wall of 15-feet, creating a visual continuation of the building and provides screening for rooftop the penthouse and other mechanical equipment.

#### PROPOSAL

The applicant requests Special Use Permit approval to increase the height of the mechanical penthouse from 15-feet to 21-feet. The increased penthouse height, an area measuring approximately 12'-4" by 10'-8" for a total area of approximately 131 square feet would contain space required for the elevator overrun for the roof structure and finish required to enclose the elevator shaft. The type of elevator has been recommended to support the building's medical functions, which were identified after the approval of DSUP #2020-10031.

C) Will substantially conform to the master plan of the city:

Per the Oakville Triangle Small Area Plan, the maximum height is not to exceed 75 feet. The City Zoning Ordinance directs the height of buildings to be measured to the roofline and permitted mechanical penthouses are excluded from the calculation of the building height. Currently, the height of the building complies with 75-foot height maximum. By approving the SUP request for the additional penthouse height, the additional height of the penthouse is permitted, and the height of the building would remain at 66-feet, complying with the City's Master Plan.