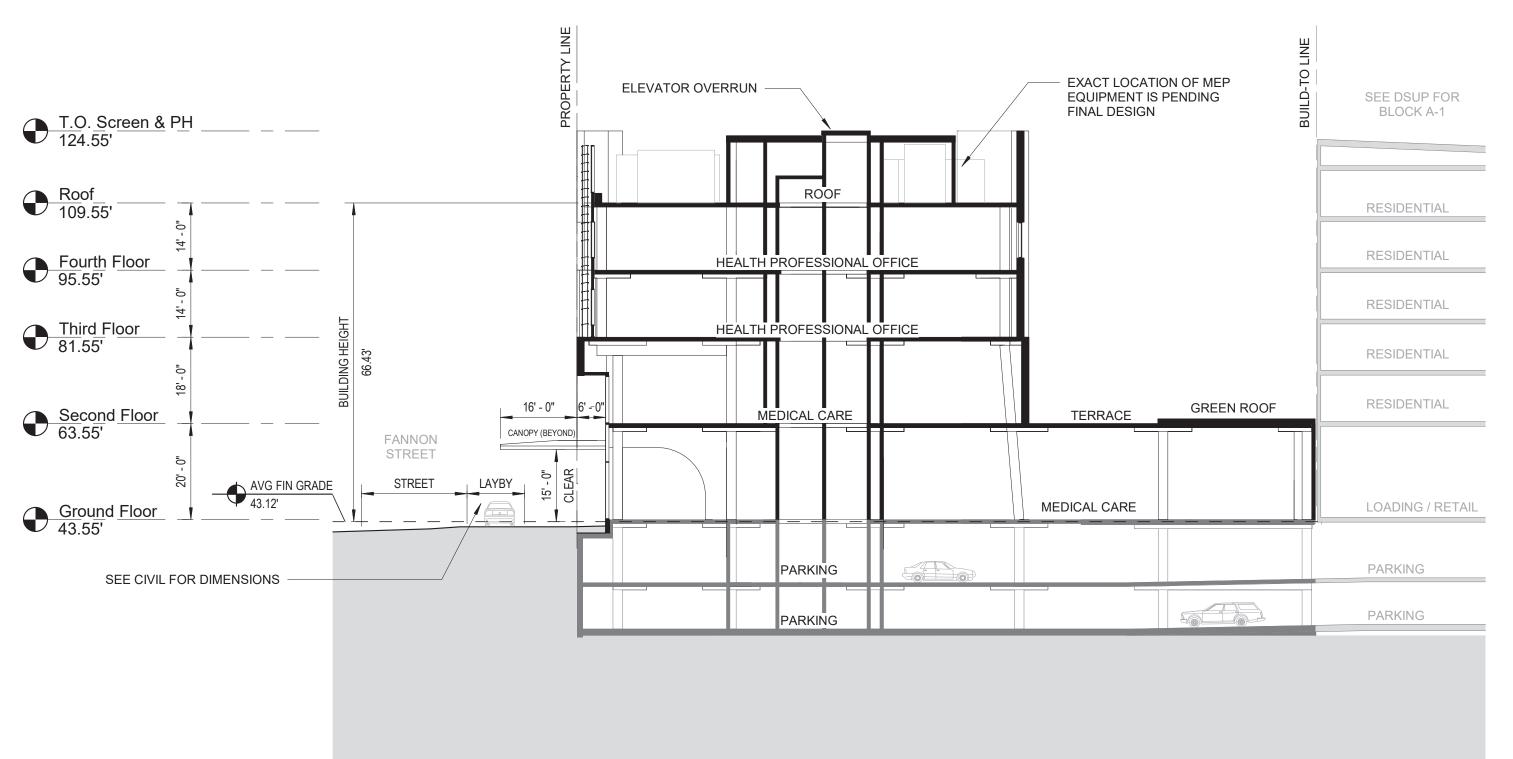

In conjunction with the approvals for the A1 site, City Council approved Development Special Use Permit #2020-10031 to construct an approximately 93,000 square foot Healthplex (known as A2) which would be built upon the parking garage podium of DSUP #2020-10028 (A1 Building). The four-story Healthplex building of approximately 66-feet would have a 20-foot high first floor, connected to the adjacent multi-family building, with three stories of medical above. The upper floors are separated from the adjoining structure by approximately 59 feet, creating a space for a first-floor roof-deck between the two structures. The ground floor of the Healthplex will contain the main lobby, an emergency department, support spaces and an ambulance bay, while upper floors will contain a mix of medical offices, waiting spaces and ambulatory surgery areas.

The exterior of the building is wrapped in an outer glass skin, consisting of single sheets of glass held by clamps in a slender metal tension structure, and set off several feet from the building wall by a series of open-grating catwalks. The outer glass skin starts at the second and third floor of the building and projects above the top of the fourth floor, with an approved parapet wall of 15-feet, creating a visual continuation of the building and provides screening for rooftop the penthouse and other mechanical equipment.

SUP #2021-00060 2412 and 2514 Richmond Highway and 2500 Oakville Street

Figure 2: Building section of the proposed Healthplex, on left, and connection to adjacent multi-family building, on right. (As seen from Richmond Highway)

Figure 3: Route 1 South Elevation (as seen from Fannon Street).