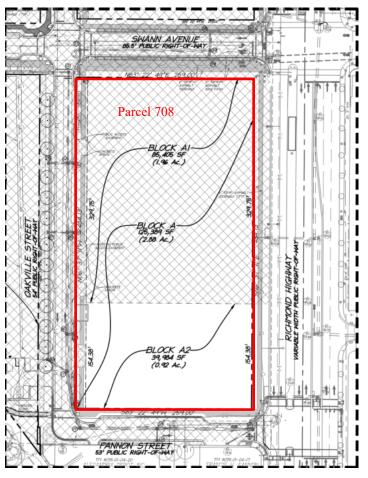

#### SITE DESCRIPTION

The subject property, Parcel 708, is one lot of record with 484 feet of frontage on Richmond Highway and the future Oakville Street, a depth of 258 feet along Swann Avenue and Fannon Street, and a lot area of 125,146 square feet, or approximately 2.87 acres. Parcel 708 will be divided through a land condominium into a northern parcel, known as A1 which will be a multi-family building, and a southern parcel, known as A2 will become the Inova Healthplex. The two uses will share an underground garage which will span the full lot area.

Current uses on site include surface parking, auto services, and warehouse uses. The site is primarily surrounded by 1- to 2-story

Figure 1: Parcel 708, known as Block A in the Oakville Triangle Small Area Plan. Portion A1 in the north, shown with the crosshatch. Portion A2 in the south.