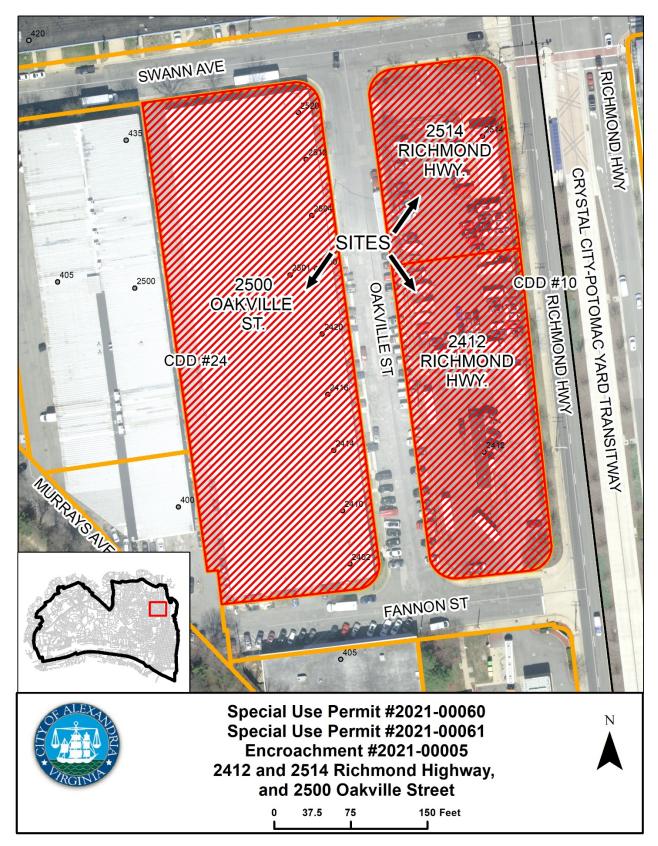

### **PROJECT LOCATION MAP**

#### SITE DESCRIPTION

The subject property, Parcel 708, is one lot of record with 484 feet of frontage on Richmond Highway and the future Oakville Street, a depth of 258 feet along Swann Avenue and Fannon Street, and a lot area of 125,146 square feet, or approximately 2.87 acres. Parcel 708 will be divided through a land condominium into a northern parcel, known as A1 which will be a multi-family building, and a southern parcel, known as A2 will become the Inova Healthplex. The two uses will share an underground garage which will span the full lot area.

The Inova Healthplex (A2) will have 154 feet of frontage along Richmond Highway on the east and Oakville Street on the west, and 259 feet of frontage along Fannon Street to the South. The northern border will be formed by the adjacent multi-family building. The primary building entrance for the healthplex will be from Fannon Street in the south, while ambulance access and vehicular access to the underground parking garage will be from the west, along Oakville Street.

Current uses on site include surface parking, auto services, and warehouse uses. The site is primarily surrounded by 1- to 2-story

Figure 1: Parcel 708, known as Block A in the Oakville Triangle Small Area Plan. Portion A1 in the north, shown with the crosshatch. Portion A2 in the south.

structures with an underlying Industrial Zone and a CDD/Coordinated Development District #24 overlay, with operating businesses such as a gas station, storage, and auto repair. Existing buildings are surrounded by wide paved areas for vehicular circulation and parking. The site is slated to begin demolition and construction within the next few months. After redevelopment, the Healthplex will be surrounded primarily by multi-family uses with a self-storage use to the immediate west and a gas station to the south.