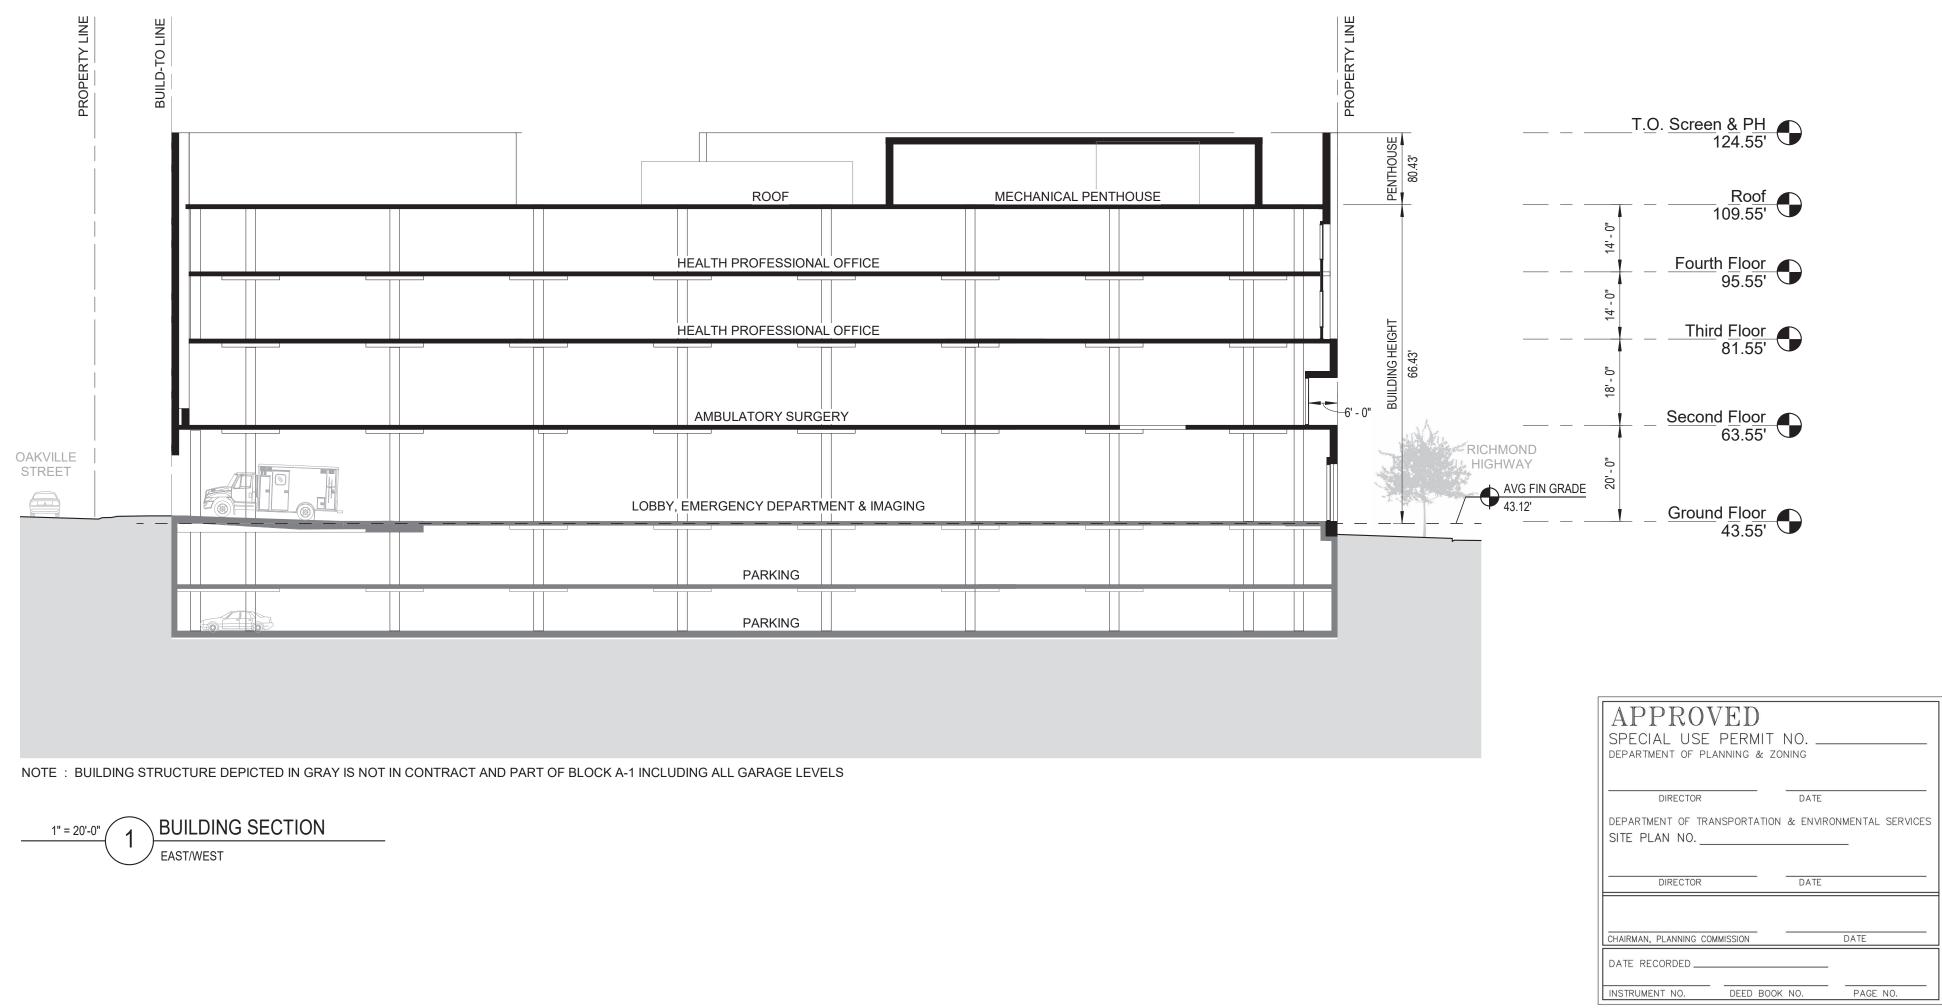

In conjunction with the approvals for the A1 site, City Council approved Development Special Use Permit #2020-10031 to construct an approximately 93,000 square foot Healthplex (known as A2) which would be built upon the parking garage podium of DSUP #2020-10028 (A1 Building). The four-story Healthplex building of approximately 66-feet would have a 20-foot high first floor, connected to the adjacent multi-family building, with three stories of medical above. The upper floors are separated from the adjoining structure by approximately 59 feet, creating a space for a first-floor roof-deck between the two structures. The ground floor of the Healthplex will contain the main lobby, an emergency department, support spaces and an ambulance bay, while upper floors will contain a mix of medical offices, waiting spaces and ambulatory surgery areas.

The exterior of the building is wrapped in an outer glass skin, consisting of single sheets of glass held by clamps in a slender metal tension structure, and set off several feet from the building wall by a series of open-grating catwalks. The outer glass skin starts at the second and third floor of the building and projects above the top of the fourth floor, with an approved parapet wall of 15-feet, creating a visual continuation of the building and provides screening for rooftop the penthouse and other mechanical equipment.

SUP #2021-00060 2412 and 2514 Richmond Highway and 2500 Oakville Street

Figure 2: Building section of the proposed Healthplex, on left, and connection to adjacent multi-family building, on right. (As seen from Richmond Highway)

C) Will substantially conform to the master plan of the city:

Per the Oakville Triangle Small Area Plan, the maximum height is not to exceed 75 feet. The City Zoning Ordinance directs the height of buildings to be measured to the roofline and permitted mechanical penthouses are excluded from the calculation of the building height. Currently, the height of the building complies with 75-foot height maximum. By approving the SUP request for the additional penthouse height, the additional height of the penthouse is permitted, and the height of the building would remain at 66-feet, complying with the City's Master Plan.