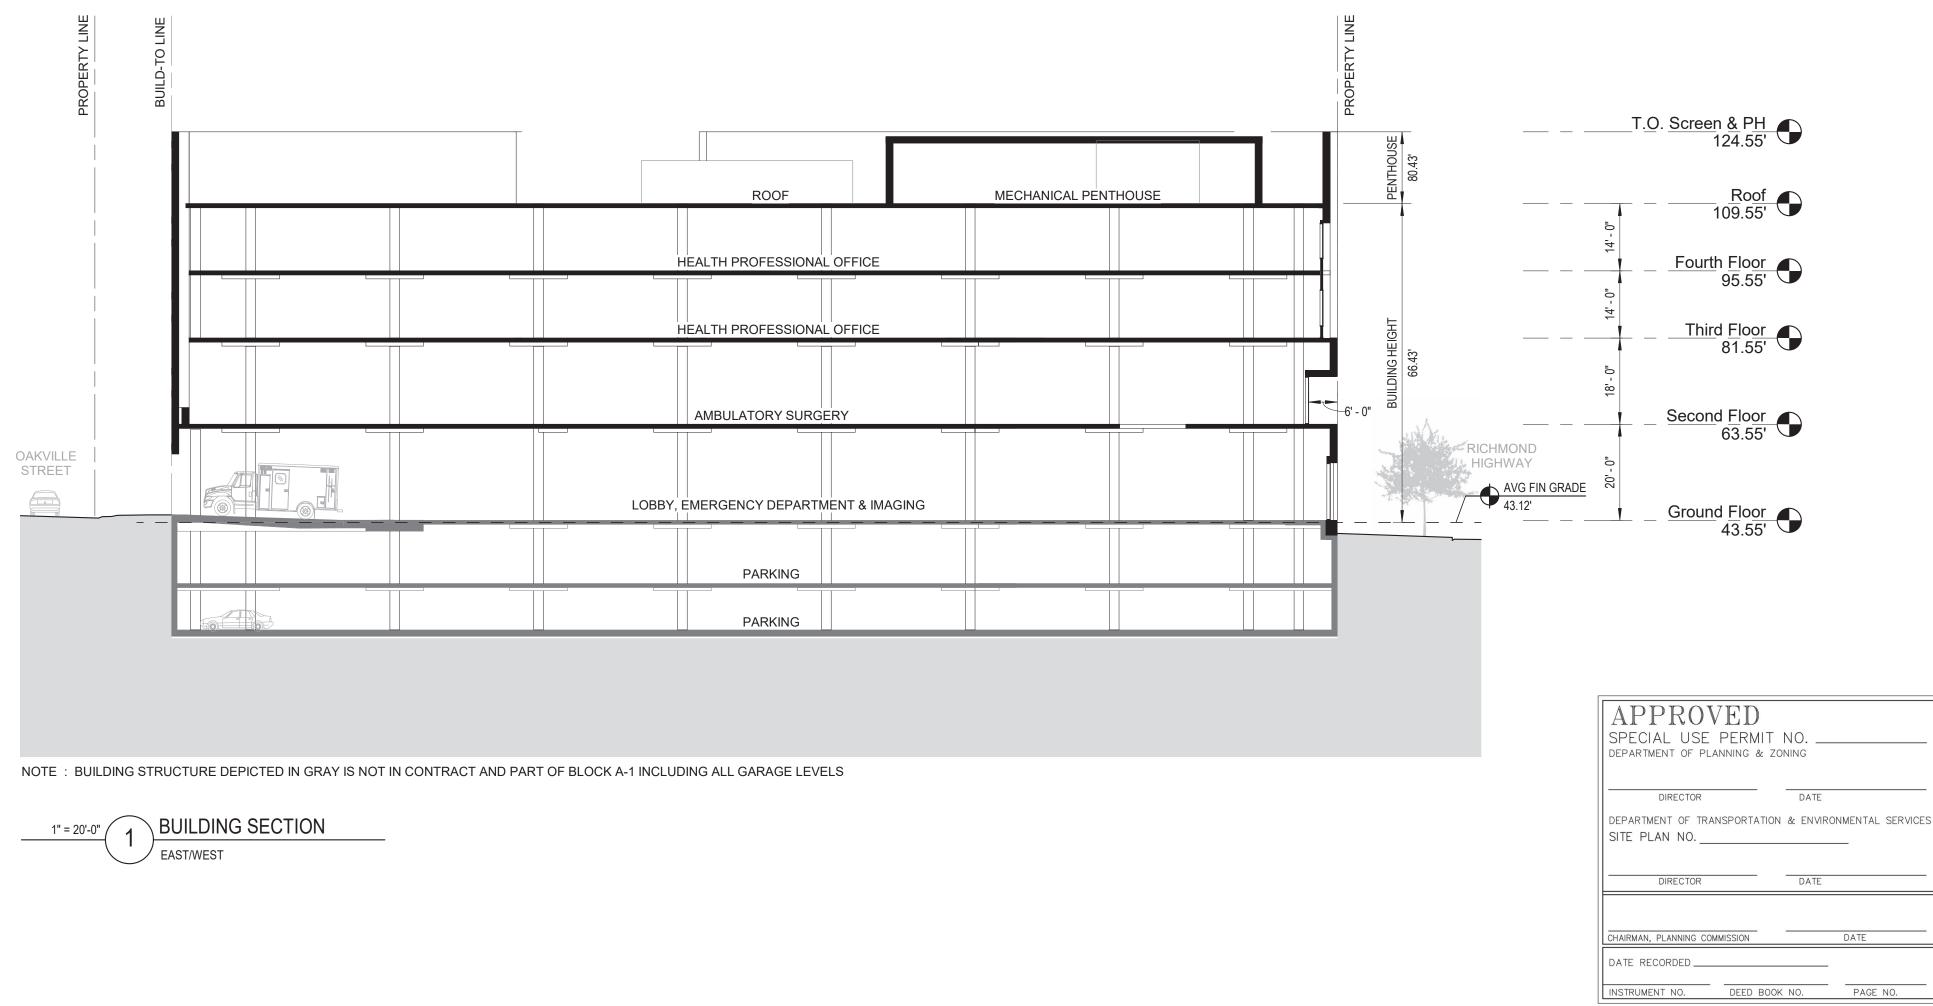

In conjunction with the approvals for the A1 site, City Council approved Development Special Use Permit #2020-10031 to construct an approximately 93,000 square foot Healthplex (known as A2) which would be built upon the parking garage podium of DSUP #2020-10028 (A1 Building). The four-story Healthplex building of approximately 66-feet would have a 20-foot high first floor, connected to the adjacent multi-family building, with three stories of medical above. The upper floors are separated from the adjoining structure by approximately 59 feet, creating a space for a first-floor roof-deck between the two structures. The ground floor of the Healthplex will contain the main lobby, an emergency department, support spaces and an ambulance bay, while upper floors will contain a mix of medical offices, waiting spaces and ambulatory surgery areas.

The exterior of the building is wrapped in an outer glass skin, consisting of single sheets of glass held by clamps in a slender metal tension structure, and set off several feet from the building wall by a series of open-grating catwalks. The outer glass skin starts at the second and third floor of the building and projects above the top of the fourth floor, with an approved parapet wall of 15-feet, creating a visual continuation of the building and provides screening for rooftop the penthouse and other mechanical equipment.

SUP #2021-00060 2412 and 2514 Richmond Highway and 2500 Oakville Street

Figure 2: Building section of the proposed Healthplex, on left, and connection to adjacent multi-family building, on right. (As seen from Richmond Highway)

C) Will substantially conform to the master plan of the city:

Per the Oakville Triangle Small Area Plan, the maximum height is not to exceed 75 feet. The City Zoning Ordinance directs the height of buildings to be measured to the roofline and permitted mechanical penthouses are excluded from the calculation of the building height. Currently, the height of the building complies with 75-foot height maximum. By approving the SUP request for the additional penthouse height, the additional height of the penthouse is permitted, and the height of the building would remain at 66-feet, complying with the City's Master Plan.