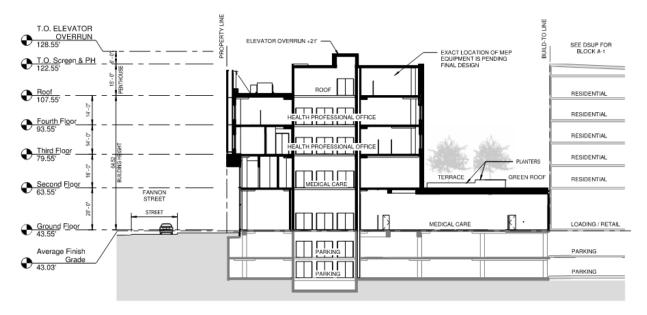

In conjunction with the approvals for the A1 site, City Council approved Development Special Use Permit #2020-10031 to construct an approximately 93,000 square foot Healthplex (known as A2) which would be built upon the parking garage podium of DSUP #2020-10028 (A1 Building). The four-story Healthplex building of approximately 66-feet would have a 20-foot high first floor, connected to the adjacent multi-family building, with three stories of medical above. The upper floors are separated from the adjoining structure by approximately 59 feet, creating a space for a first-floor roof-deck between the two structures. The ground floor of the Healthplex will contain the main lobby, an emergency department, support spaces and an ambulance bay, while upper floors will contain a mix of medical offices, waiting spaces and ambulatory surgery areas.

The exterior of the building is wrapped in an outer glass skin, consisting of single sheets of glass held by clamps in a slender metal tension structure, and set off several feet from the building wall by a series of open-grating catwalks. The outer glass skin starts at the second and third floor of the building and projects above the top of the fourth floor, with an approved parapet wall of 15-feet, creating a visual continuation of the building and provides screening for rooftop the penthouse and other mechanical equipment.

SUP #2021-00060 2412 and 2514 Richmond Highway and 2500 Oakville Street

Figure 2: Building section of the proposed Healthplex, on left, and connection to adjacent multi-family building, on right. (As seen from Richmond Highway)