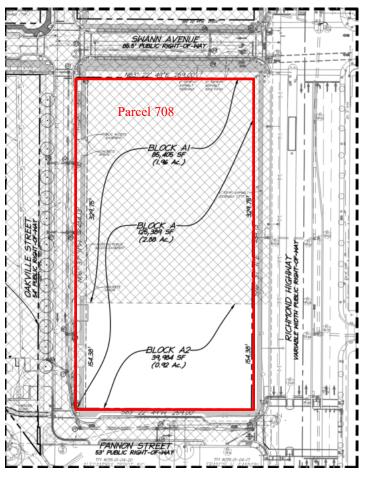

#### SITE DESCRIPTION

The subject property, Parcel 708, is one lot of record with 484 feet of frontage on Richmond Highway and the future Oakville Street, a depth of 258 feet along Swann Avenue and Fannon Street, and a lot area of 125,146 square feet, or approximately 2.87 acres. Parcel 708 will be divided through a land condominium into a northern parcel, known as A1 which will be a multi-family building, and a southern parcel, known as A2 will become the Inova Healthplex. The two uses will share an underground garage which will span the full lot area.

The Inova Healthplex (A2) will have 154 feet of frontage along Richmond Highway on the east and Oakville Street on the west, and 259 feet of frontage along Fannon Street to the South. The northern border will be formed by the adjacent multi-family building. The primary building entrance for the healthplex will be from Fannon Street in the south, while ambulance access and vehicular access to the underground parking garage will be from the west, along Oakville Street.

Current uses on site include surface parking, auto services, and warehouse uses. The site is primarily surrounded by 1- to 2-story

Figure 1: Parcel 708, known as Block A in the Oakville Triangle Small Area Plan. Portion A1 in the north, shown with the crosshatch. Portion A2 in the south.