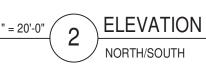

#### PROPOSAL

The applicant requests Special Use Permit approval to increase the height of the mechanical penthouse from 15-feet to 21-feet. The increased penthouse height, an area measuring approximately 12'-4" by 10'-8" for a total area of approximately 131 square feet would contain space required for the elevator overrun for the roof structure and finish required to enclose the elevator shaft. The type of elevator has been recommended to support the building's medical functions, which were identified after the approval of DSUP #2020-10031.

The area of the elevator overrun would be centrally located on the rooftop, approximately 50-feet from the southern building wall (Fannon Street), 53-feet from the eastern building wall (Richmond Highway), 30-feet from the northern building wall and approximately 170-feet from the western

building wall (Oakville Street).

Figure 4: Roof plan showing the proposed location of the elevator overrun, requiring the increased height, outlined in red.