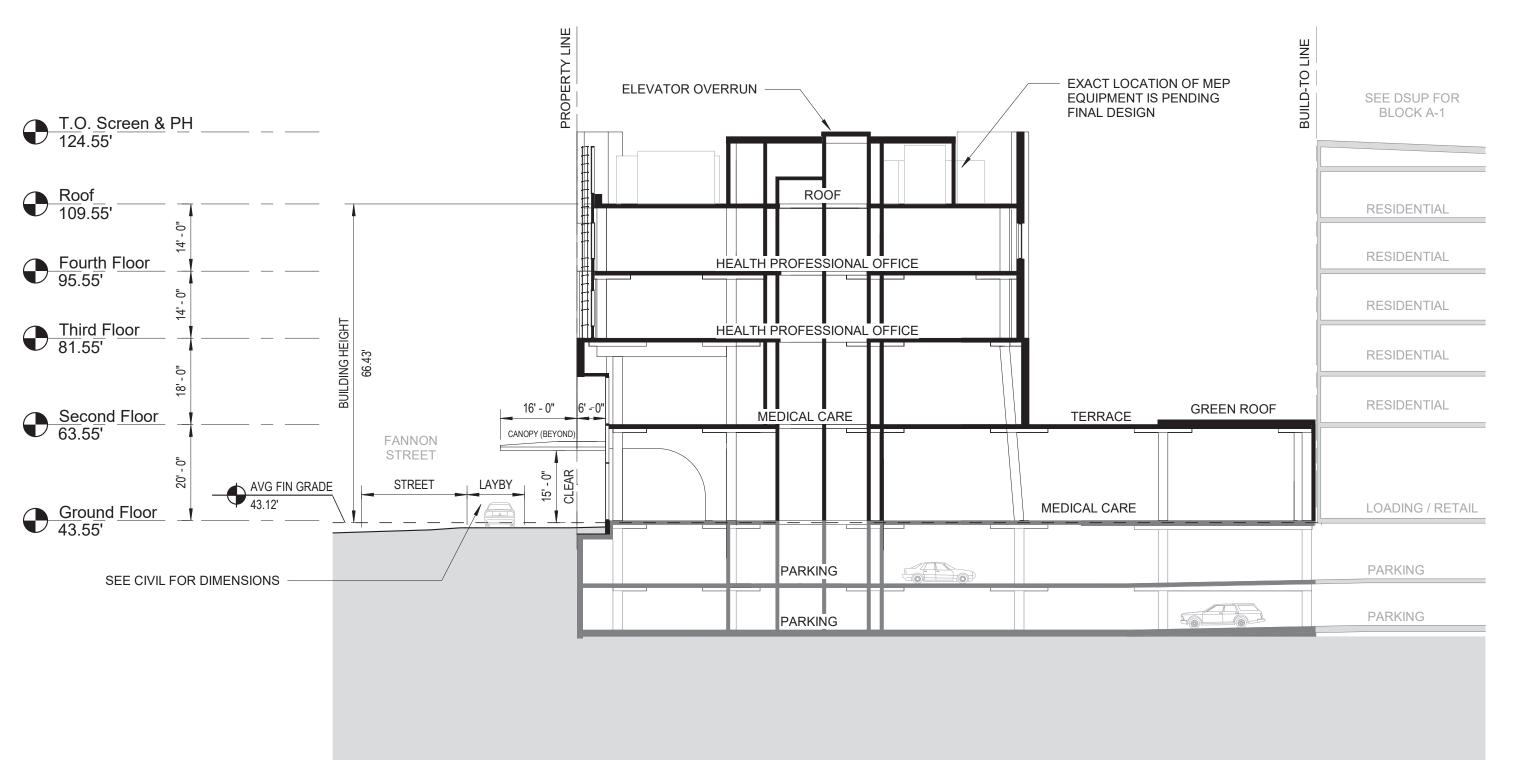

In conjunction with the approvals for the A1 site, City Council approved Development Special Use Permit #2020-10031 to construct an approximately 93,000 square foot Healthplex (known as A2) which would be built upon the parking garage podium of DSUP #2020-10028 (A1 Building). The four-story Healthplex building of approximately 66-feet would have a 20-foot high first floor, connected to the adjacent multi-family building, with three stories of medical above. The upper floors are separated from the adjoining structure by approximately 59 feet, creating a space for a first-floor roof-deck between the two structures. The ground floor of the Healthplex will contain the main lobby, an emergency department, support spaces and an ambulance bay, while upper floors will contain a mix of medical offices, waiting spaces and ambulatory surgery areas.

The exterior of the building is wrapped in an outer glass skin, consisting of single sheets of glass held by clamps in a slender metal tension structure, and set off several feet from the building wall by a series of open-grating catwalks. The outer glass skin starts at the second and third floor of the building and projects above the top of the fourth floor, with an approved parapet wall of 15-feet, creating a visual continuation of the building and provides screening for rooftop the penthouse and other mechanical equipment.

Figure 3: Route 1 South Elevation (as seen from Fannon Street).