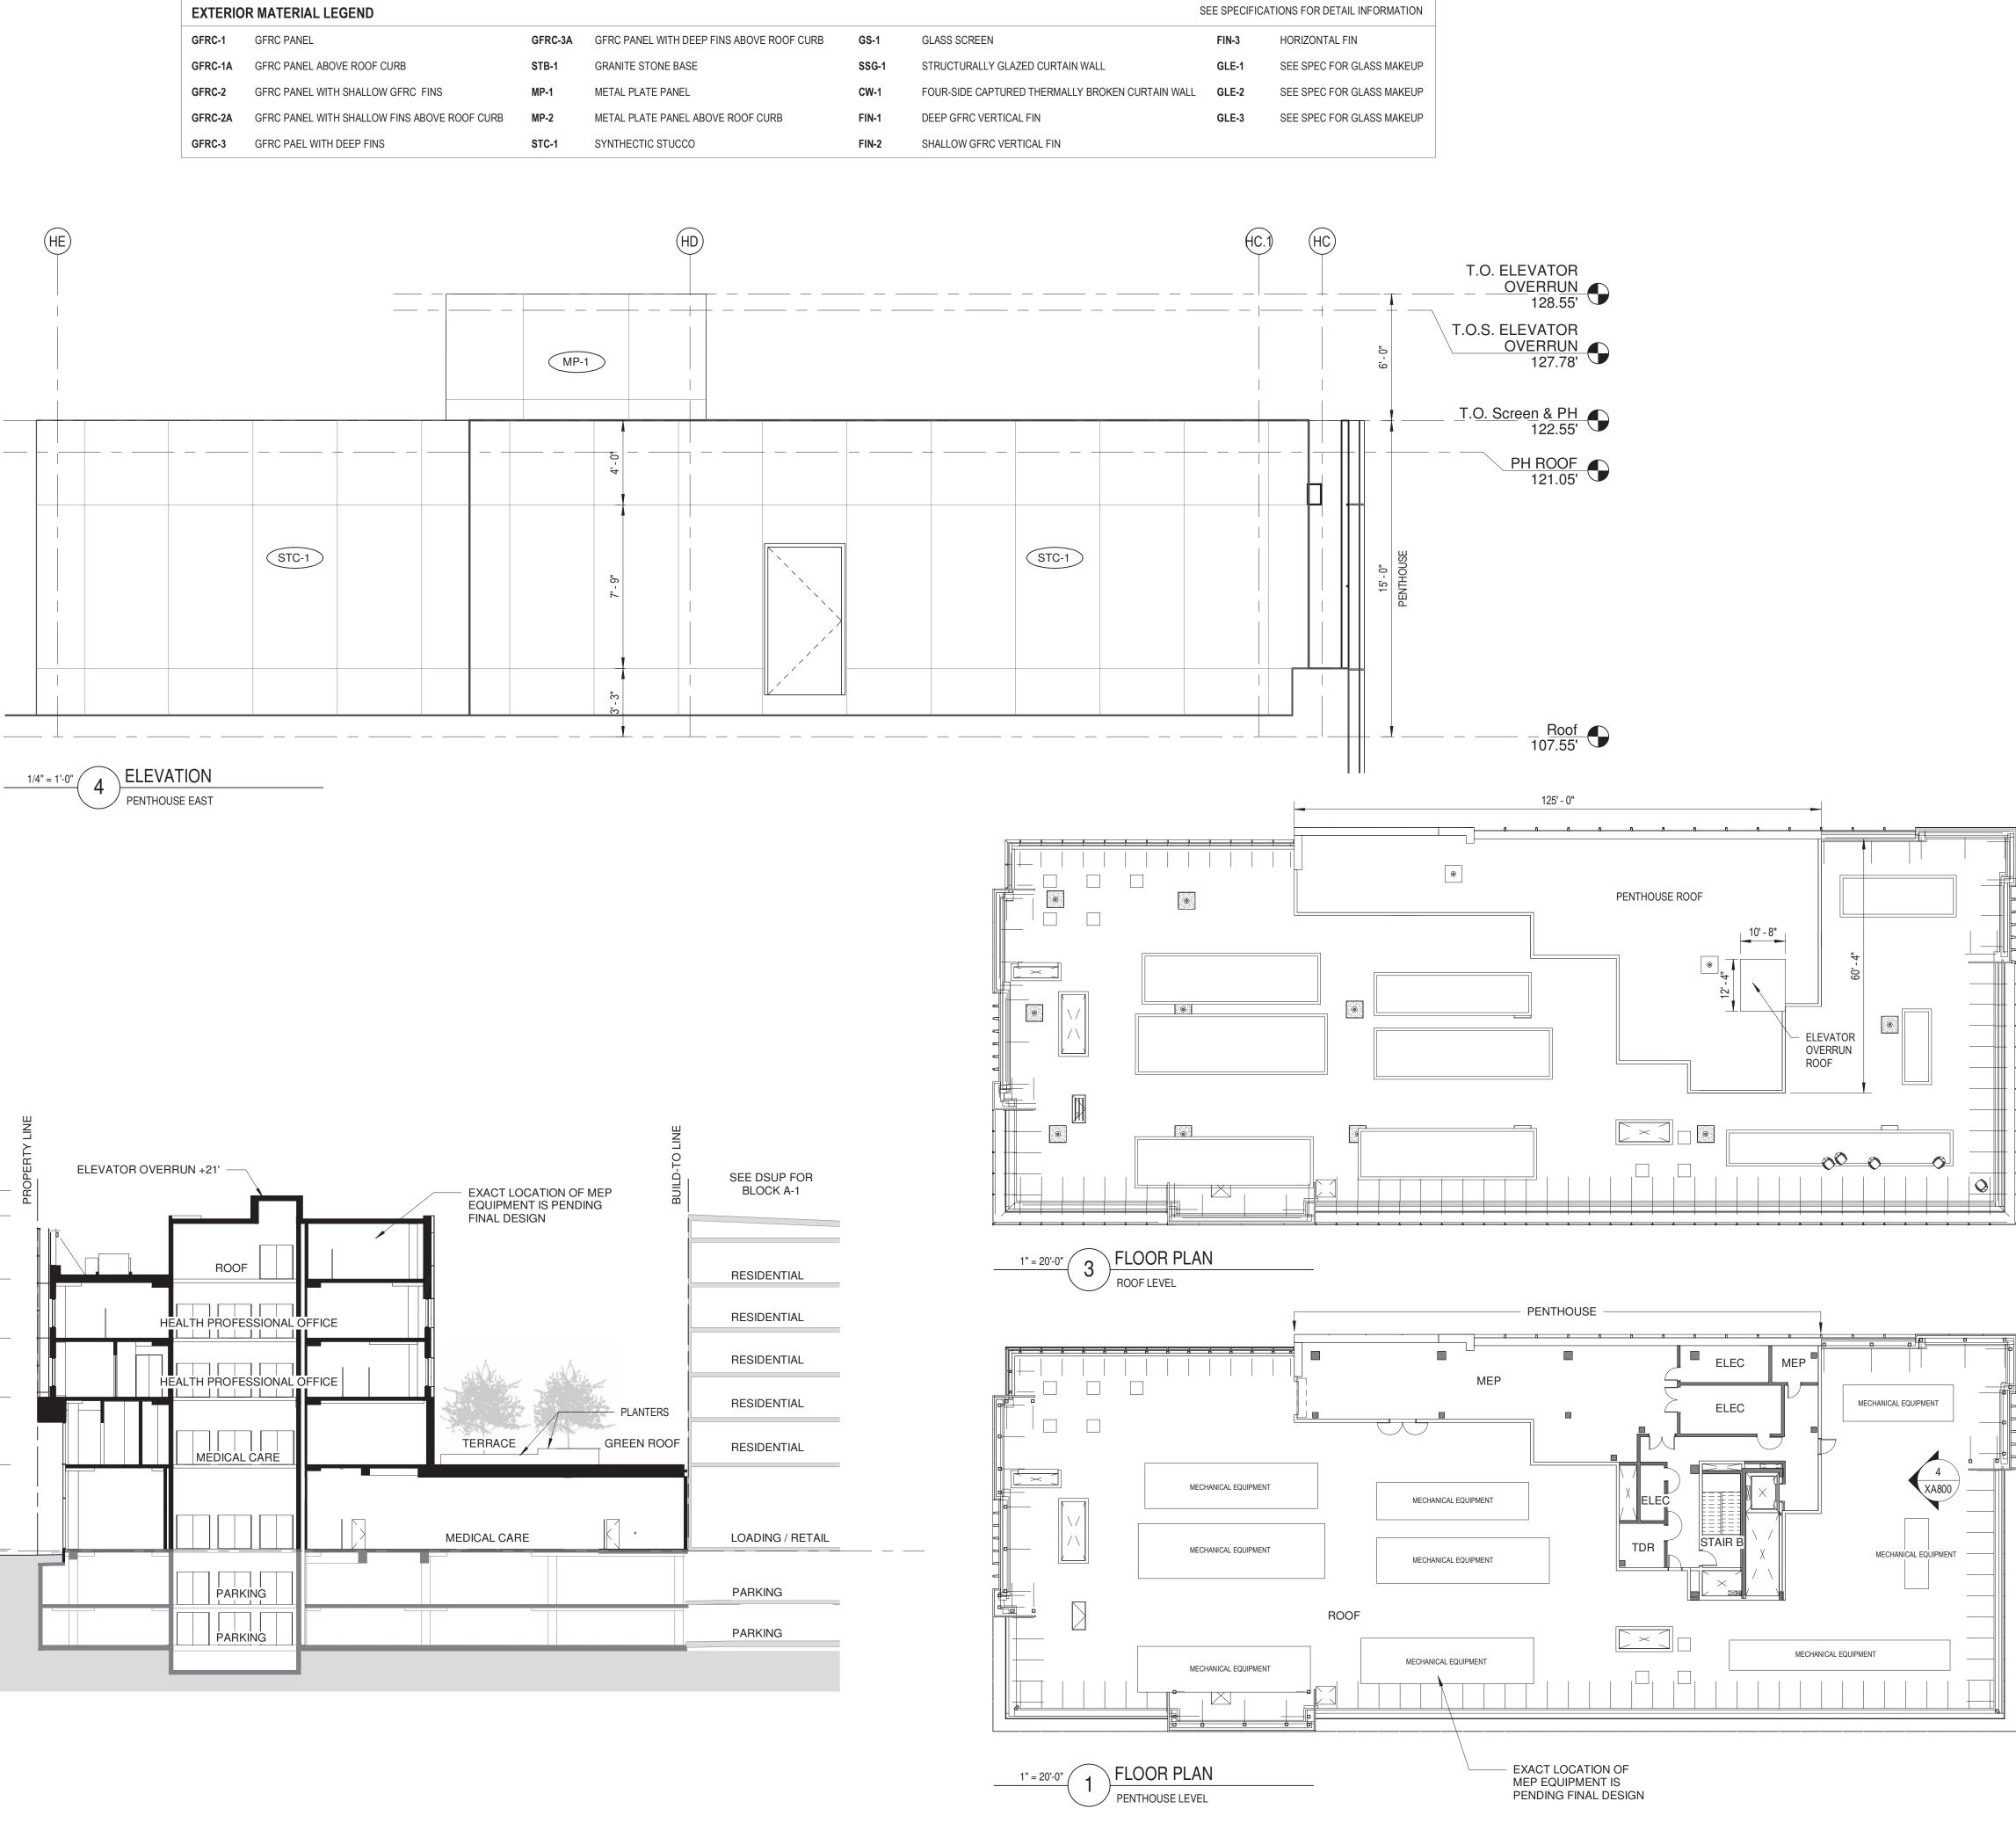

#### PROPOSAL

The applicant requests Special Use Permit approval to increase the height of the mechanical penthouse from 15-feet to 21-feet. The increased penthouse height, an area measuring approximately 12'-4" by 10'-8" for a total area of approximately 131 square feet would contain space required for the elevator overrun for the roof structure and finish required to enclose the elevator shaft. The type of elevator has been recommended to support the building's medical functions, which were identified after the approval of DSUP #2020-10031.

The area of the elevator overrun would be centrally located on the rooftop, approximately 50-feet from the southern building wall (Fannon Street), 53-feet from the eastern building wall (Richmond Highway), 30-feet from the northern building wall and approximately 170-feet from the western

building wall (Oakville Street).

Figure 4: Roof plan showing the proposed location of the elevator overrun, requiring the increased height, outlined in red.