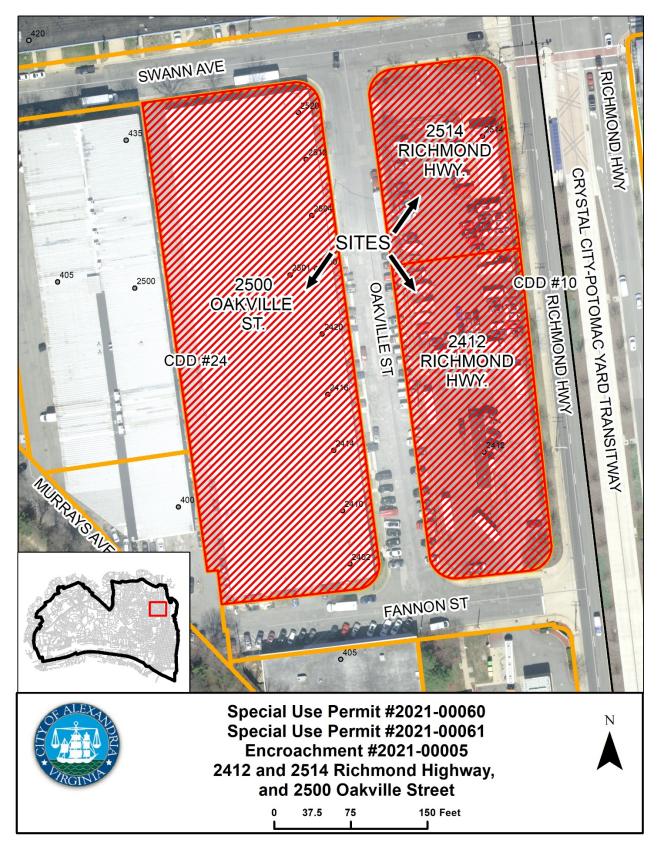

## **PROJECT LOCATION MAP**

DOCKET ITEM #5 Special Use Permit #2021-00060 2412 and 2514 Richmond Highway and 2500 Oakville Street