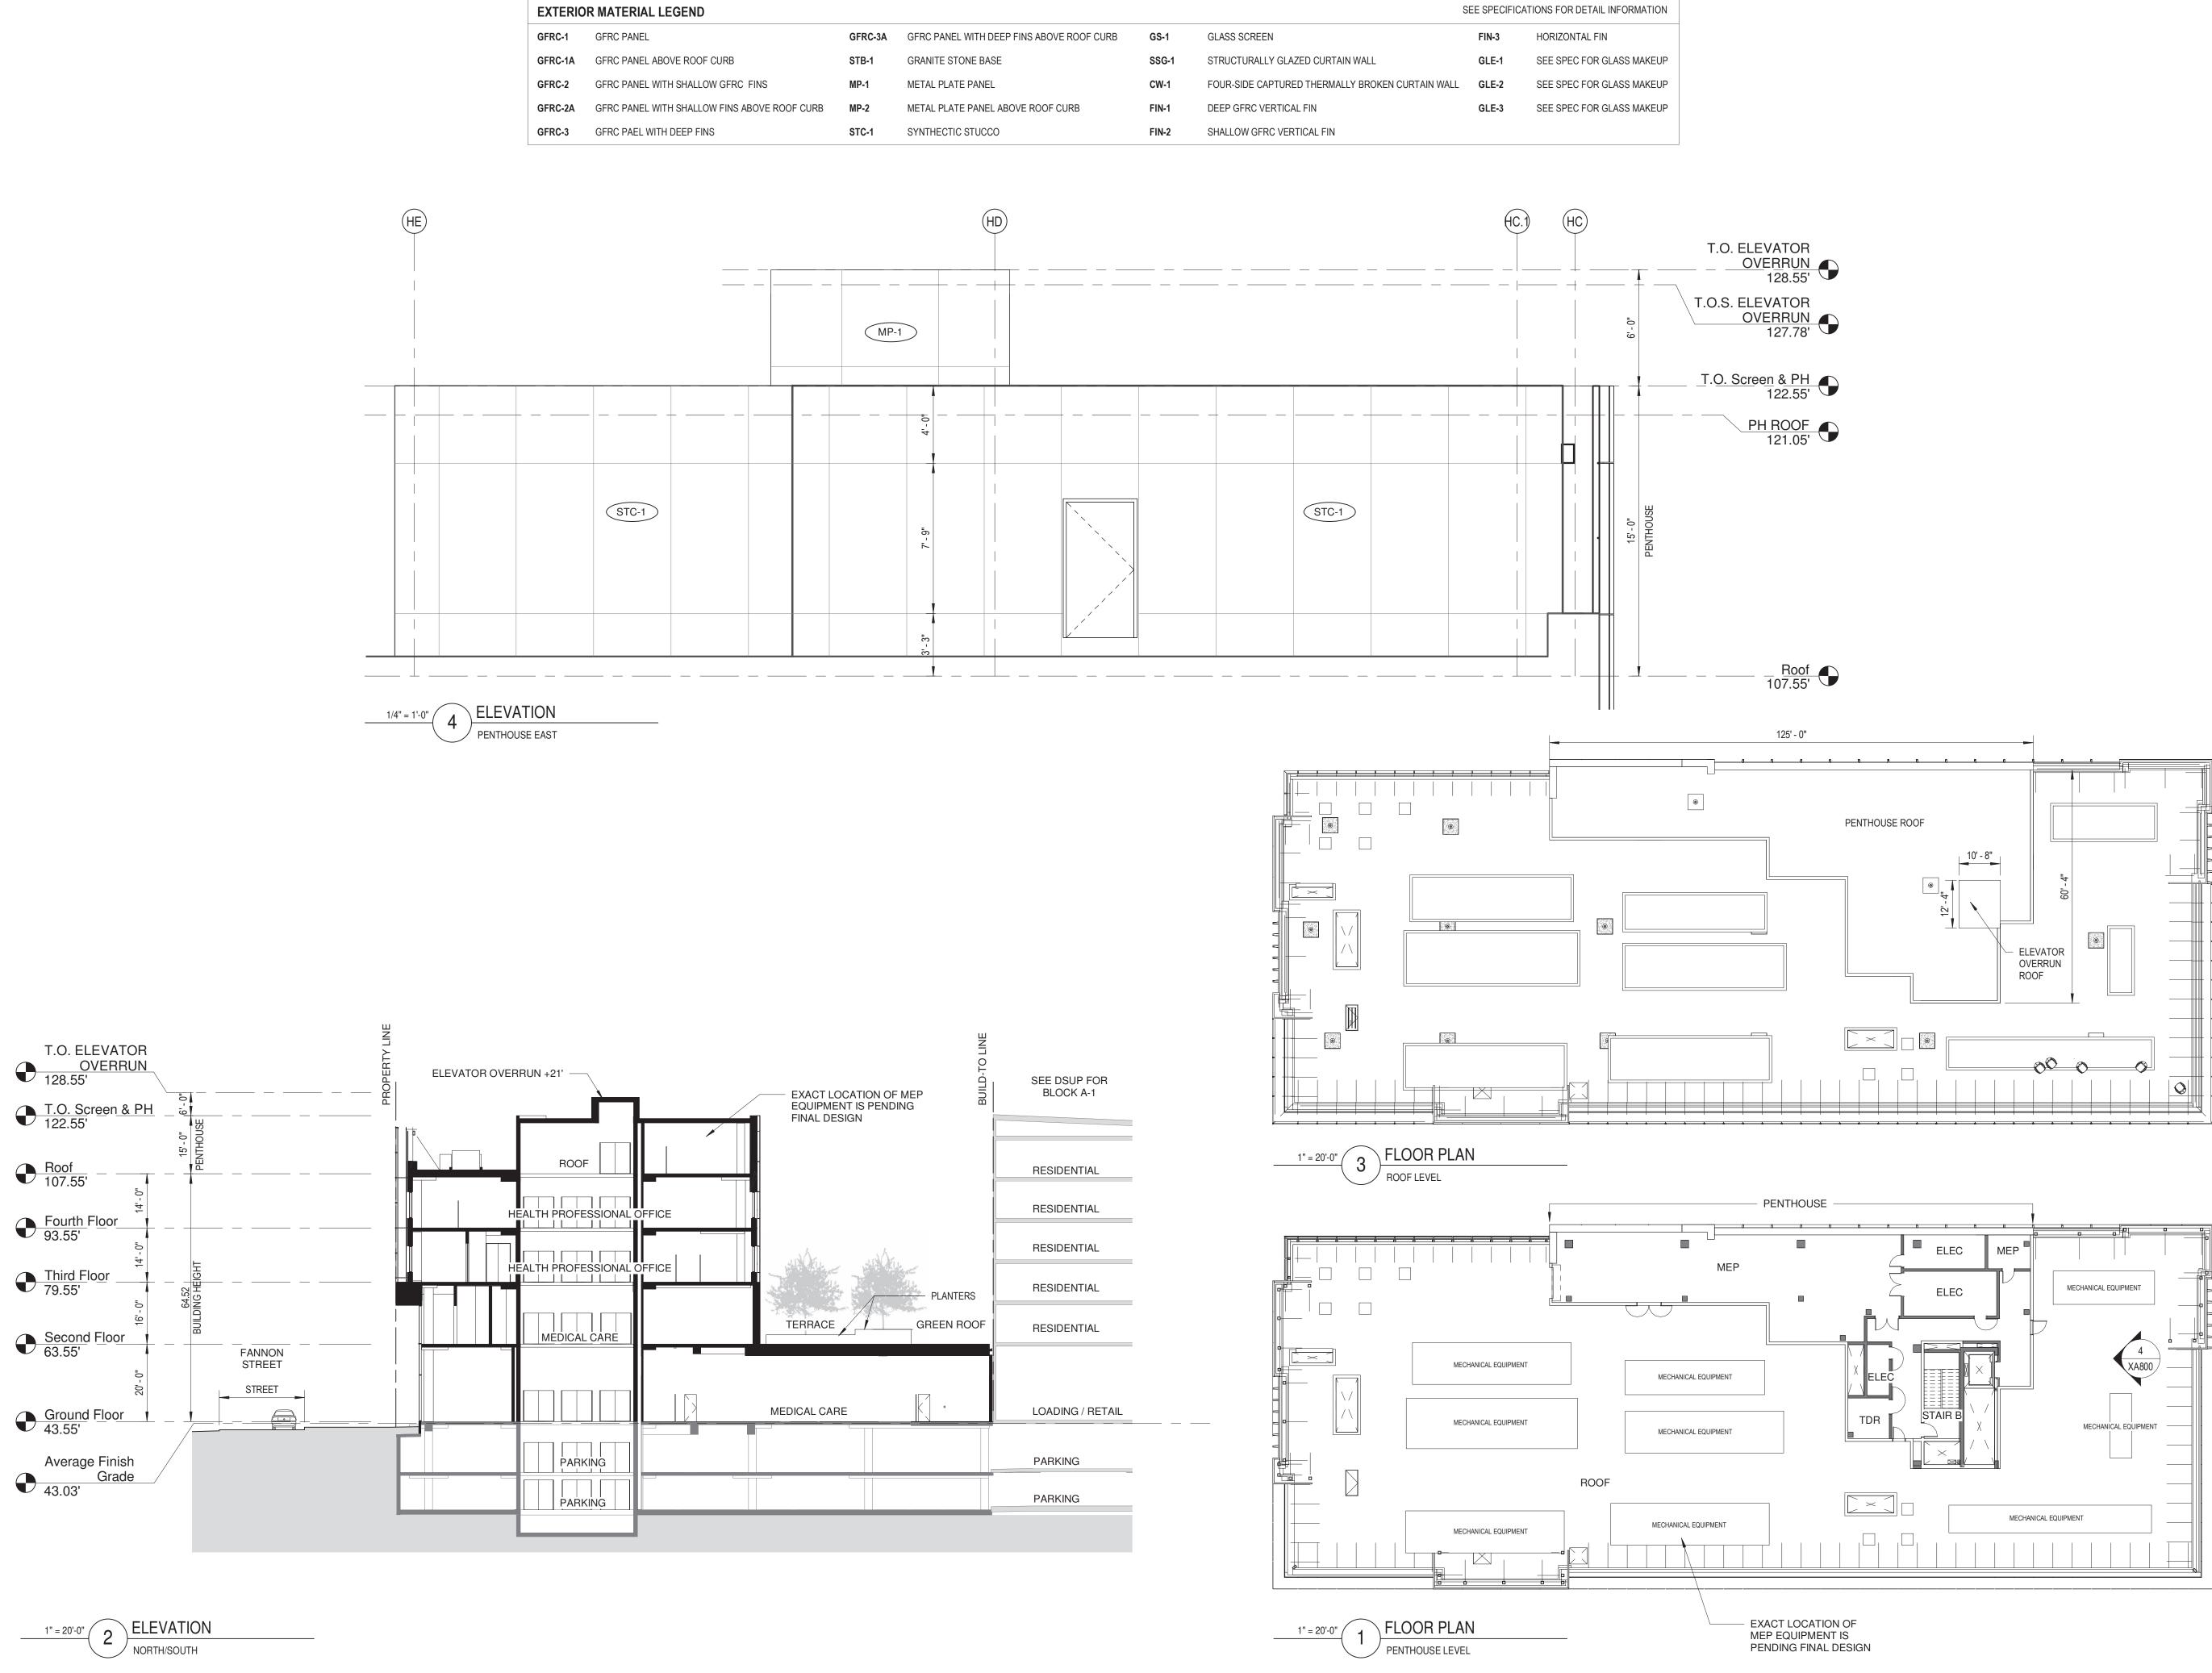

In conjunction with the approvals for the A1 site, City Council approved Development Special Use Permit #2020-10031 to construct an approximately 93,000 square foot Healthplex (known as A2) which would be built upon the parking garage podium of DSUP #2020-10028 (A1 Building). The four-story Healthplex building of approximately 66-feet would have a 20-foot high first floor, connected to the adjacent multi-family building, with three stories of medical above. The upper floors are separated from the adjoining structure by approximately 59 feet, creating a space for a first-floor roof-deck between the two structures. The ground floor of the Healthplex will contain the main lobby, an emergency department, support spaces and an ambulance bay, while upper floors will contain a mix of medical offices, waiting spaces and ambulatory surgery areas.

The exterior of the building is wrapped in an outer glass skin, consisting of single sheets of glass held by clamps in a slender metal tension structure, and set off several feet from the building wall by a series of open-grating catwalks. The outer glass skin starts at the second and third floor of the building and projects above the top of the fourth floor, with an approved parapet wall of 15-feet, creating a visual continuation of the building and provides screening for rooftop the penthouse and other mechanical equipment.

SUP #2021-00060 2412 and 2514 Richmond Highway and 2500 Oakville Street

Figure 2: Building section of the proposed Healthplex, on left, and connection to adjacent multi-family building, on right. (As seen from Richmond Highway)

#### PROPOSAL

The applicant requests Special Use Permit approval to increase the height of the mechanical penthouse from 15-feet to 21-feet. The increased penthouse height, an area measuring approximately 12'-4" by 10'-8" for a total area of approximately 131 square feet would contain space required for the elevator overrun for the roof structure and finish required to enclose the elevator shaft. The type of elevator has been recommended to support the building's medical functions, which were identified after the approval of DSUP #2020-10031.

C) Will substantially conform to the master plan of the city:

Per the Oakville Triangle Small Area Plan, the maximum height is not to exceed 75 feet. The City Zoning Ordinance directs the height of buildings to be measured to the roofline and permitted mechanical penthouses are excluded from the calculation of the building height. Currently, the height of the building complies with 75-foot height maximum. By approving the SUP request for the additional penthouse height, the additional height of the penthouse is permitted, and the height of the building would remain at 66-feet, complying with the City's Master Plan.