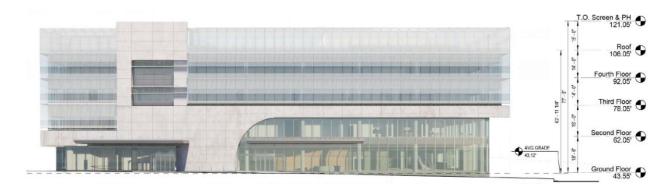

ces and ambulatory surgery areas.

The exterior of the building is wrapped in an outer glass skin, consisting of single sheets of glass held by clamps in a slender metal tension structure, and set off several feet from the building wall by a series of open-grating catwalks. The outer glass skin starts at the second and third floor of the building and projects above the top of the fourth floor, with an approved parapet wall of 15-feet, creating a visual continuation of the building and provides screening for rooftop the penthouse and other mechanical equipment.

SUP #2021-00060 2412 and 2514 Richmond Highway and 2500 Oakville Street



Figure 2: Building section of the proposed Healthplex, on left, and connection to adjacent multi-family building, on right. (As seen from Richmond Highway)



Figure 3: Route 1 South Elevation (as seen from Fannon Street).

#### PROPOSAL

The applicant requests Special Use Permit approval to increase the height of the mechanical penthouse from 15-feet to 21-feet. The increased penthouse height, an area measuring approximately 12'-4" by 10'-8" for a total area of approximately 131 square feet would contain space required for the elevator overrun for the roof structure and finish required to enclose the elevator shaft. The type of elevator has been recommended to support the building's medical functions, which were identified after the approval of DSUP #2020-10031.

The area of the elevator overrun would be centrally located on the rooftop, approximately 50-feet from the southern building wall (Fannon Street), 53-feet from the eastern building w