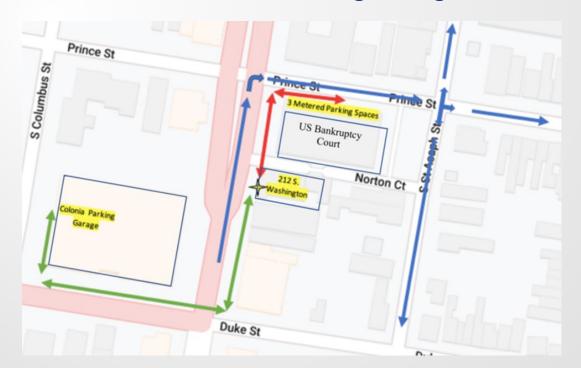

### **Pick-up and Drop-off Plan**

Three spaces on Prince Street designated as loading zone
Staggered 10-minute intervals for times of arrival
School staff to accompany children at all points of transfer
Late arrivals to use Colonial Parking Garage