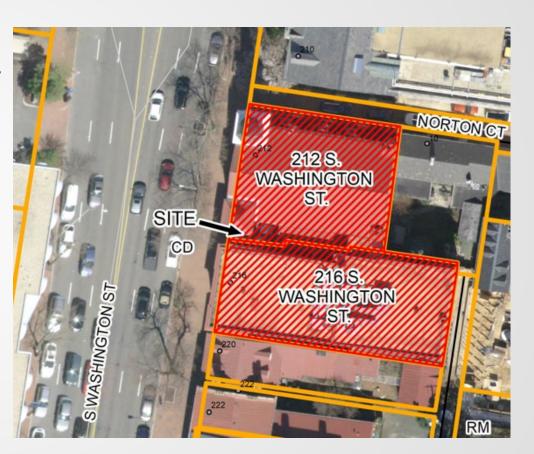

#### **Site Context**

Surrounded by a mix of commercial and residential properties

Zoned CD/Commercial Downtown