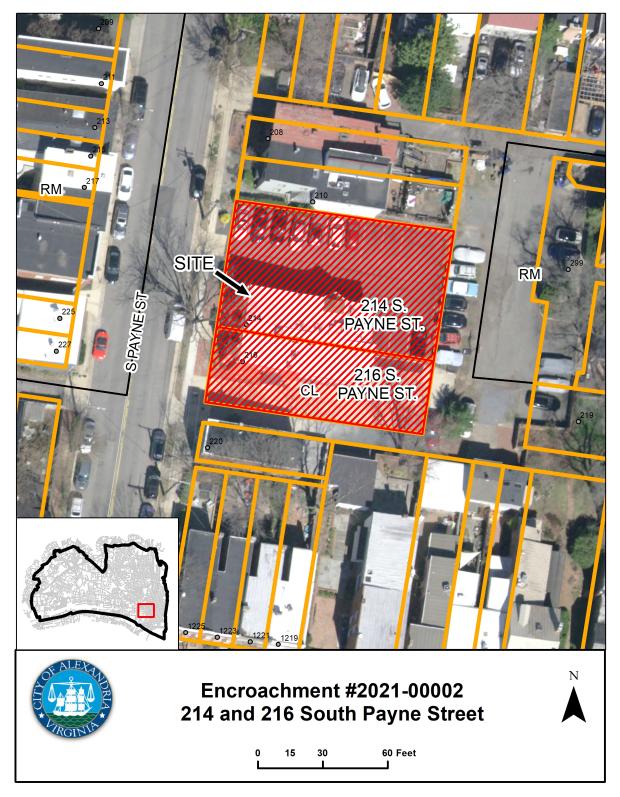

**PROJECT LOCATION MAP** 

#### SITE DESCRIPTION

The subject properties are each developed with a semi-detached commercial building unit on each lot (Figure 1). The lot addressed as 214 S. Payne Street is one lot of record with 62.75 feet of lot frontage facing South Payne Street and 62.75 feet lot frontage facing Evans Court and a depth of 100.00 feet on the north and south side yard property line. According to the Real Estate Assessment records, the lot size for this parcel is 6,275.00 square feet.

#### **PROPOSAL**

For the proposed porch project, the applicant requests encroachment approval into the public right-of-way to allow for the construction of a new, open front porch for use by the first-floor commercial tenant. An encroachment area of 102.76 square feet is requested to accommodate a front porch and stairs which would extend 2.80 feet into the public right-of-way (Figures 2 and 3).