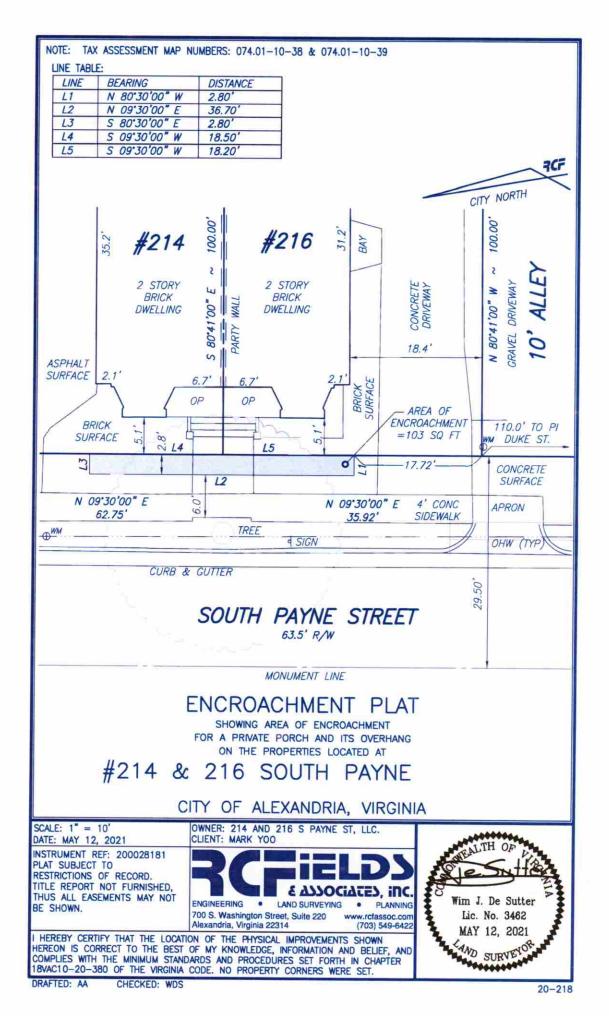

#### **PROPOSAL**

For the proposed porch project, the applicant requests encroachment approval into the public right-of-way to allow for the construction of a new, open front porch for use by the first-floor commercial tenant. An encroachment area of 102.76 square feet is requested to accommodate a front porch and stairs which would extend 2.80 feet into the public right-of-way (Figures 2 and 3).

Figure 2: Proposed Area of Encroachment Outlined in Red

Figure 3: Proposed plan for front porch, requiring BAR approval

### **VALUE OF ENCROACHMENT**

Section 3-2-85 of the City Code states that an annual commercial encroachment fee shall be assessed. The fee is based on the real estate tax that would be assessed on the encroachment area. The Department of Real Estate Assessments estimates that the annual fee would be \$190.00 (rounded). Details on this estimate can be found in the attached Memorandum dated June 4, 2021.

OFFICE OF REAL ESTATE ASSSESSMENTS

SUBJECT: ENCROACHMENT OF 103 SQUARE FEET ON S PAYNE STREET,

ALEXANDRIA, VIRGINIA 22314

PROJECT: ENCROACHMENT #2021-00002

Per your request, we have reviewed the proposed 103 square-foot encroachment to permit the construction of a one-story decorative open porch spanning the entire eastern elevation of 214-216 S Payne Street, approximately 100 feet north of that artery's intersection with Duke Street in the Old Town area of the City of Alexandria. The site has a combined area of 9,867 square feet and are zoned CL, Commercial Low.

The encroachment area is rectangular in shape measuring 2.80 feet by 36.7 feet in width. With small front yard area, the proposed improvement would not impede pedestrian traffic which is provided by a four-foot concrete sidewalk.

Because this is not a vacation on the part of the City, the value of the encroachment is determined by the application of Section 3-2-85 of the City Municipal Code which defines the annual charge for commercial encroachments to be the equivalent of what would be the real estate tax upon the land being encroached if it were owned by the owner or owners of the encroaching property. Based on a 2021 average land value of \$166.55 per square-foot, an encroachment area of 103 square feet, and the 2011 tax rate of \$1.11/\$100 of assessed value, the indicated annual fee for the encroachment is \$190.00 (rounded).

# **ENCROACHMENT AREA** #214 & #216 SOUTH PAYNE STREET

CITY OF ALEXANDRIA, VIRGINIA

Being a strip of land hereinafter described lying and being situated in the City of Alexandria, Virginia; running in, through, over and across part of the right-of-way of South Payne Street, and being more particularly described by metes and bounds as follows:

BEGINNING AT A POINT lying in the easterly right-of-way line of South Payne Street (63.5 wide), 127.72 feet as measured along said right-of-way line from its intersection with the northerly right-of way line of Duke Street; thence, departing said easterly right-of-way line of South Payne Street and crossing and including a portion of the right-of-way of said South Payne Street the following five (5) courses and distances:

- 1. North 80° 30' 00" West, 2.80 feet to a point:
- 2. North 09° 30' 00" East, 36.70 feet to a point;
- South 80° 30' 00" East, 2.80 feet to a point in the aforementioned easterly right-of-way of 3. South Payne Street; thence, running with said easterly right-of-way line;
- South 09° 30' 00" West, 18.50 feet to the south west corner of the property located at #214 4. South Payne Street; thence, running with said easterly right -of-way line;
- 5. South 09° 30' 00" West, 18.20 feet to the POINT OF BEGINNING.

Containing an Area of 103 Square Feet or 0.0024 Acres of Land