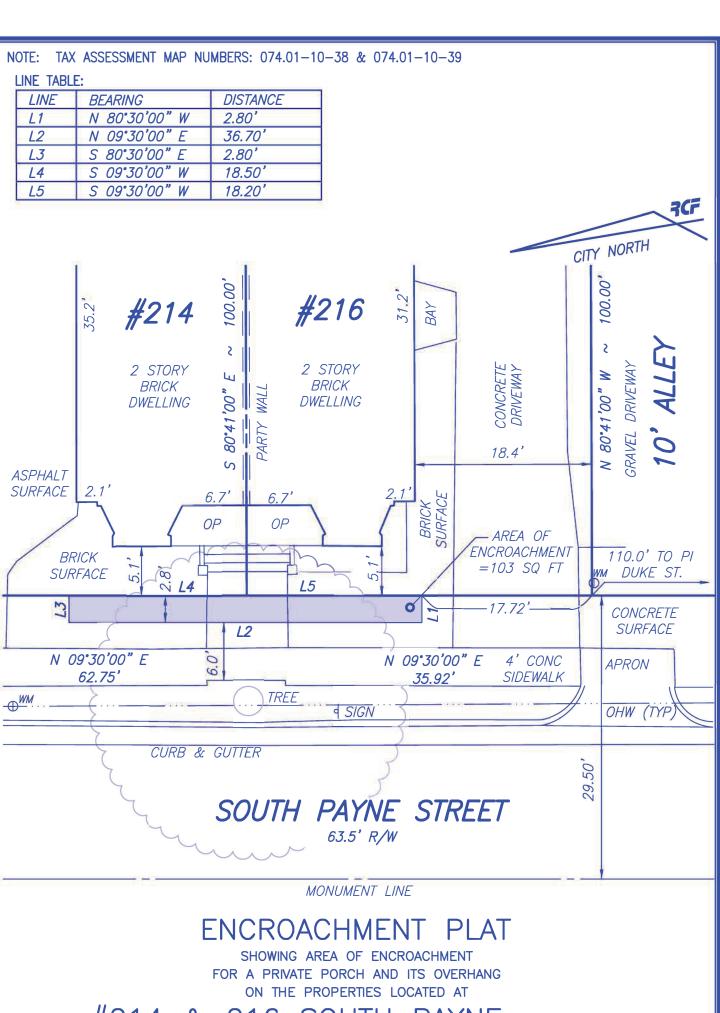

#### **PROPOSAL**

For the proposed porch project, the applicant requests encroachment approval into the public right-of-way to allow for the construction of a new, open front porch for use by the first-floor commercial tenant. An encroachment area of 102.76 square feet is requested to accommodate a front porch and stairs which would extend 2.80 feet into the public right-of-way (Figures 2 and 3).

Figure 2: Proposed Area of Encroachment Outlined in Red

Figure 3: Proposed plan for front porch, requiring BAR approval

### **VALUE OF ENCROACHMENT**

Section 3-2-85 of the City Code states that an annual commercial encroachment fee shall be assessed. The fee is based on the real estate tax that would be assessed on the encroachment area. The Department of Real Estate Assessments estimates that the annual fee would be \$190.00 (rounded). Details on this estimate can be found in the attached Memorandum dated June 4, 2021.

OFFICE OF REAL ESTATE ASSSESSMENTS

SUBJECT: ENCROACHMENT OF 103 SQUARE FEET ON S PAYNE STREET,

ALEXANDRIA, VIRGINIA 22314

PROJECT: ENCROACHMENT #2021-00002

Per your request, we have reviewed the proposed 103 square-foot encroachment to permit the construction of a one-story decorative open porch spanning the entire eastern elevation of 214-216 S Payne Street, approximately 100 feet north of that artery's intersection with Duke Street in the Old Town area of the City of Alexandria. The site has a combined area of 9,867 square feet and are zoned CL, Commercial Low.

The encroachment area is rectangular in shape measuring 2.80 feet by 36.7 feet in width. With small front yard area, the proposed improvement would not impede pedestrian traffic which is provided by a four-foot concrete sidewalk.

Because this is not a vacation on the part of the City, the value of the encroachment is determined by the application of Section 3-2-85 of the City Municipal Code which defines the annual charge for commercial encroachments to be the equivalent of what would be the real estate tax upon the land being encroached if it were owned by the owner or owners of the encroaching property. Based on a 2021 average land value of \$166.55 per square-foot, an encroachment area of 103 square feet, and the 2011 tax rate of \$1.11/\$100 of assessed value, the indicated annual fee for the encroachment is \$190.00 (rounded).

# **ENCROACHMENT AREA** #214 & #216 SOUTH PAYNE STREET

CITY OF ALEXANDRIA, VIRGINIA

Being a strip of land hereinafter described lying and being situated in the City of Alexandria, Virginia; running in, through, over and across part of the right-of-way of South Payne Street, and being more particularly described by metes and bounds as follows:

BEGINNING AT A POINT lying in the easterly right-of-way line of South Payne Street (63.5 wide), 127.72 feet as measured along said right-of-way line from its intersection with the northerly right-of way line of Duke Street; thence, departing said easterly right-of-way line of South Payne Street and crossing and including a portion of the right-of-way of said South Payne Street the following five (5) courses and distances:

- 1. North 80° 30' 00" West, 2.80 feet to a point:
- 2. North 09° 30' 00" East, 36.70 feet to a point;
- South 80° 30' 00" East, 2.80 feet to a point in the aforementioned easterly right-of-way of 3. South Payne Street; thence, running with said easterly right-of-way line;
- South 09° 30' 00" West, 18.50 feet to the south west corner of the property located at #214 4. South Payne Street; thence, running with said easterly right -of-way line;
- 5. South 09° 30' 00" West, 18.20 feet to the POINT OF BEGINNING.

Containing an Area of 103 Square Feet or 0.0024 Acres of Land