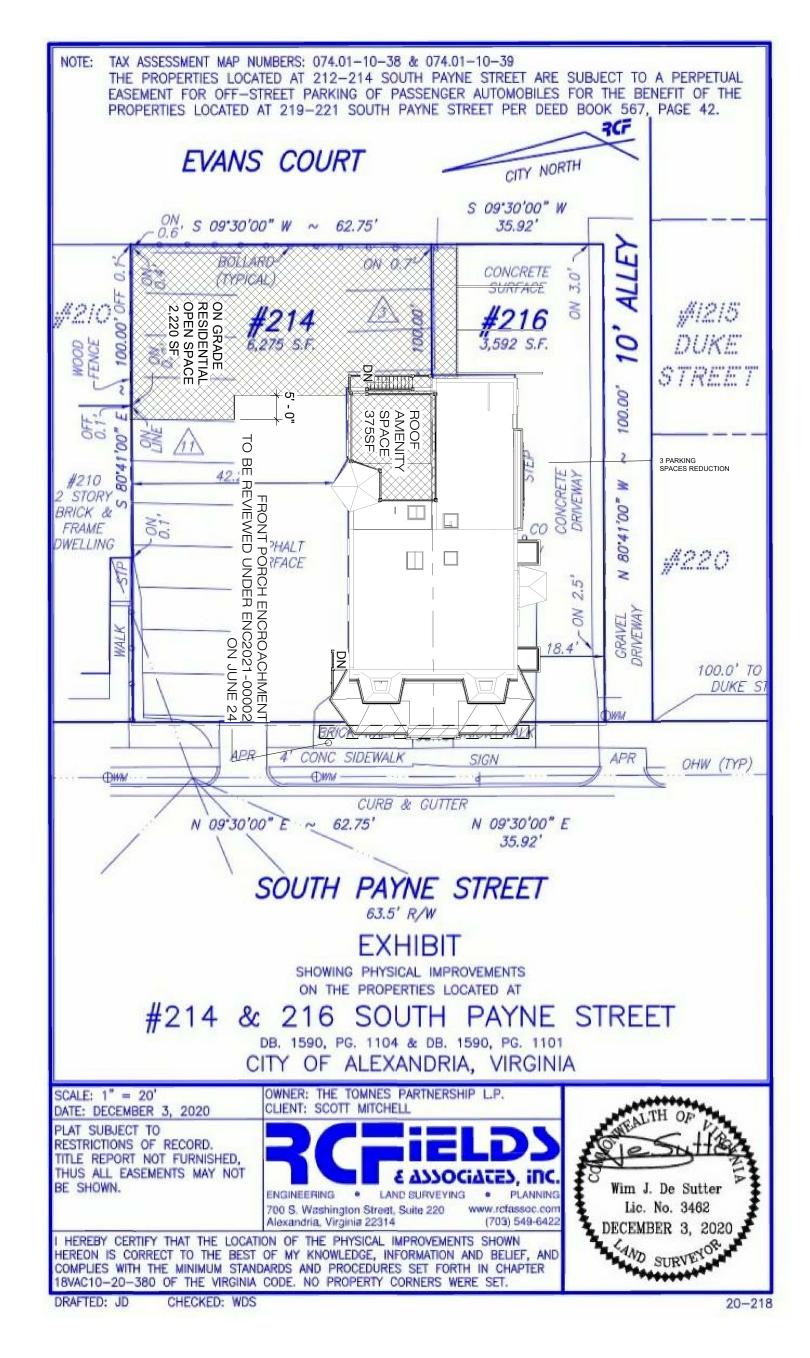

#### SITE DESCRIPTION

The subject properties are each developed with a semi-detached commercial building unit on each lot (Figure 1). The lot addressed as 214 S. Payne Street is one lot of record with 62.75 feet of lot frontage facing South Payne Street and 62.75 feet lot frontage facing Evans Court and a depth of 100.00 feet on the north and south side yard property line. According to the Real Estate Assessment records, the lot size for this parcel is 6,275.00 square feet.

According to the Real Estate Assessment records, the lot size for this parcel is 3,592.00 square feet.

Figure 1: Subject Properties

# **BACKGROUND**

City Real Estate records indicate that the two-story buildings were constructed circa 1880. In the mid-1980s, the two properties were converted from residential to commercial use.

On June 1, 2021, Planning Commission recommended approval to City Council of SUP #2021-0027 for a one-space parking reduction and for lot modifications to allow for the reversion of the commercial uses to a residential duplex use. City Council review of SUP #2021-0027 occurs on June 19. The duplex units would be located primarily on the second and basement levels with a commercial use planned for most of the first floor.

The subject property is located in the Old & Historic Alexandria District and the proposed porch requires Board of Architectural Review approval, which is contingent on approval of this encroachment request.

### Code Administration:

C-1 A building code review is required prior to encroachment approval. Construction appears to be located over an adjoining lot line.