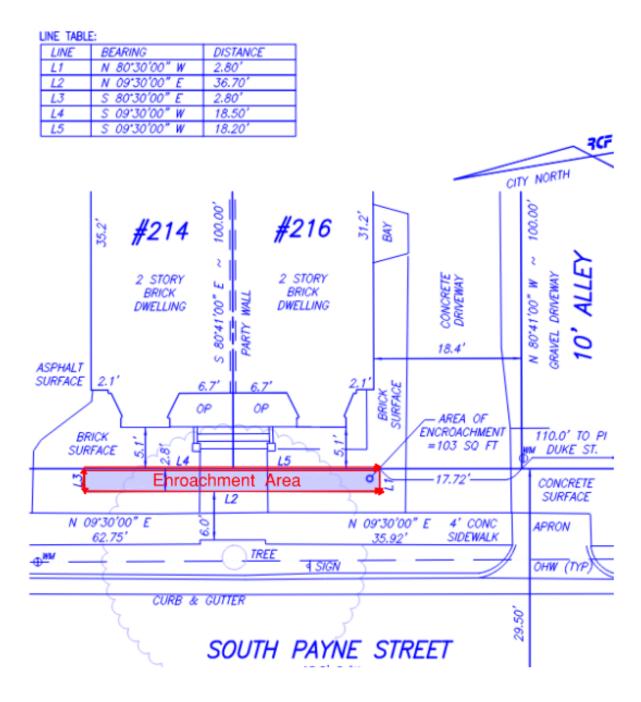

#### **PROPOSAL**

For the proposed porch project, the applicant requests encroachment approval into the public right-of-way to allow for the construction of a new, open front porch for use by the first-floor commercial tenant. An encroachment area of 102.76 square feet is requested to accommodate a front porch and stairs which would extend 2.80 feet into the public right-of-way (Figures 2 and 3).

Figure 2: Proposed Area of Encroachment Outlined in Red

Figure 3: Proposed plan for front porch, requiring BAR approval

# **ENCROACHMENT AREA** #214 & #216 SOUTH PAYNE STREET

CITY OF ALEXANDRIA, VIRGINIA

Being a strip of land hereinafter described lying and being situated in the City of Alexandria, Virginia; running in, through, over and across part of the right-of-way of South Payne Street, and being more particularly described by metes and bounds as follows:

BEGINNING AT A POINT lying in the easterly right-of-way line of South Payne Street (63.5 wide), 127.72 feet as measured along said right-of-way line from its intersection with the northerly right-of way line of Duke Street; thence, departing said easterly right-of-way line of South Payne Street and crossing and including a portion of the right-of-way of said South Payne Street the following five (5) courses and distances:

- 1. North 80° 30' 00" West, 2.80 feet to a point:
- 2. North 09° 30' 00" East, 36.70 feet to a point;
- South 80° 30' 00" East, 2.80 feet to a point in the aforementioned easterly right-of-way of 3. South Payne Street; thence, running with said easterly right-of-way line;
- South 09° 30' 00" West, 18.50 feet to the south west corner of the property located at #214 4. South Payne Street; thence, running with said easterly right -of-way line;
- 5. South 09° 30' 00" West, 18.20 feet to the POINT OF BEGINNING.

Containing an Area of 103 Square Feet or 0.0024 Acres of Land