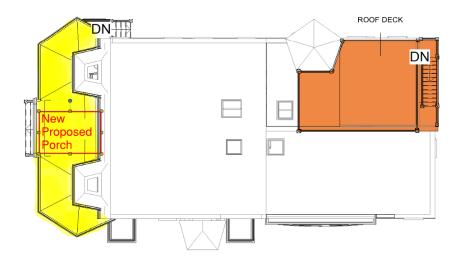

### I. REPORT SUMMARY

The applicant, 214 & 216 S. Payne LLC, represented by Mark Yoo, architect, requests an encroachment for a proposed covered porch. If the applicant receives encroachment approval, the removal of the existing porch and design of a new, open covered porch across the front of the building would require Board of Architectural Review (BAR) approval.

#### **PROPOSAL**

For the proposed porch project, the applicant requests encroachment approval into the public right-of-way to allow for the construction of a new, open front porch for use by the first-floor commercial tenant. An encroachment area of 102.76 square feet is requested to accommodate a front porch and stairs which would extend 2.80 feet into the public right-of-way (Figures 2 and 3).

Figure 2: Proposed Area of Encroachment Outlined in Red

Figure 3: Proposed plan for front porch, requiring BAR approval