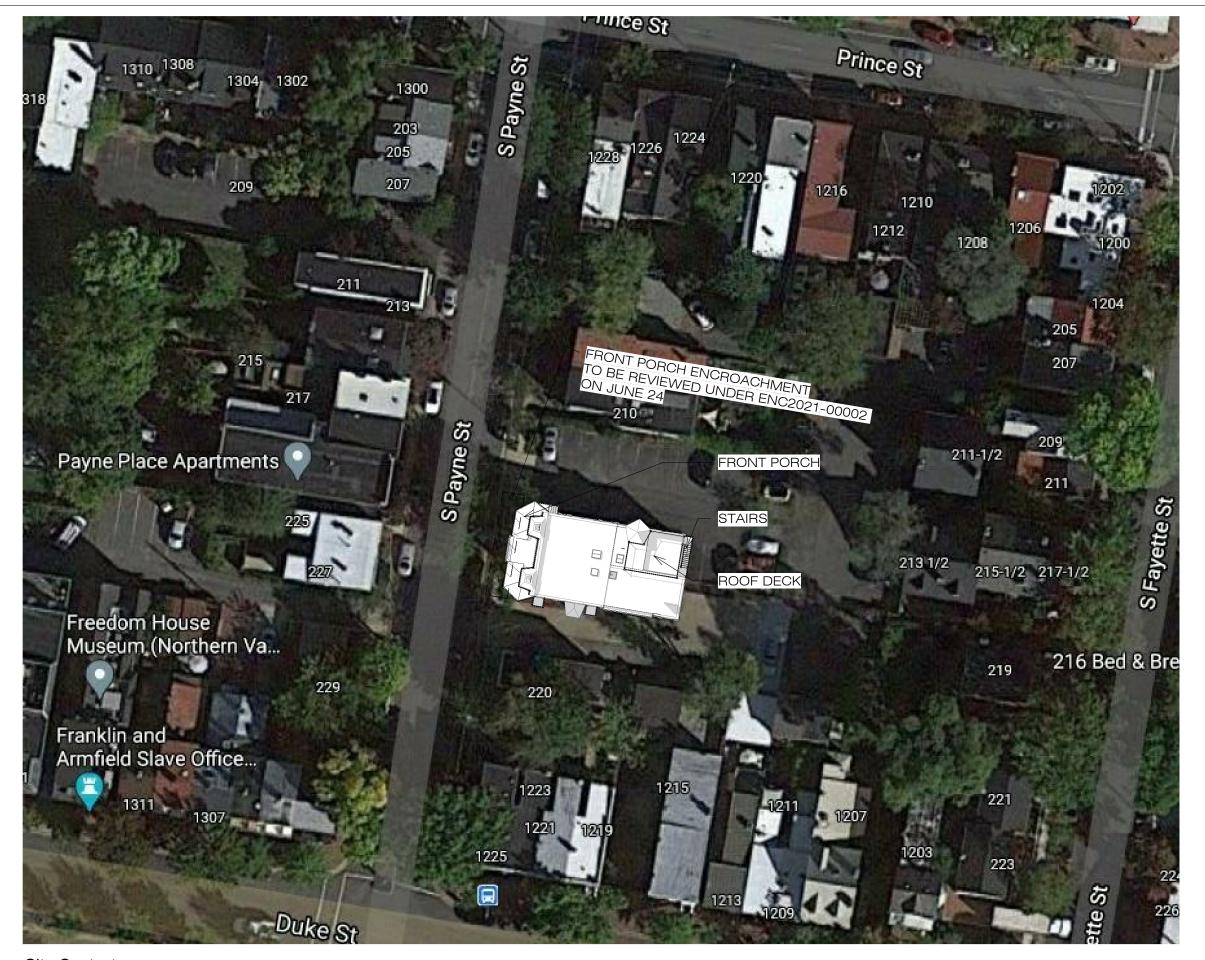

**PROJECT LOCATION MAP** 

#### SITE DESCRIPTION

The subject properties are each developed with a semi-detached commercial building unit on each lot (Figure 1). The lot addressed as 214 S. Payne Street is one lot of record with 62.75 feet of lot frontage facing South Payne Street and 62.75 feet lot frontage facing Evans Court and a depth of 100.00 feet on the north and south side yard property line. According to the Real Estate Assessment records, the lot size for this parcel is 6,275.00 square feet.

According to the Real Estate Assessment records, the lot size for this parcel is 3,592.00 square feet.

Figure 1: Subject Properties