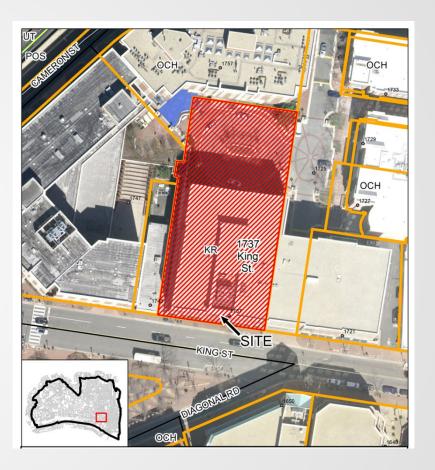

### **Site Context**

Surrounded by Commercial

Zoned KR/ King Street Urban Retail

SUP for additional signage square footage for three projecting signs.

|                                             | Allowed  | Proposed                                   |
|---------------------------------------------|----------|--------------------------------------------|
| Square<br>Footage of<br>Projecting<br>Signs | 16 sq ft | 87.84 sq ft (3 signs,<br>29.28 sq ft each) |