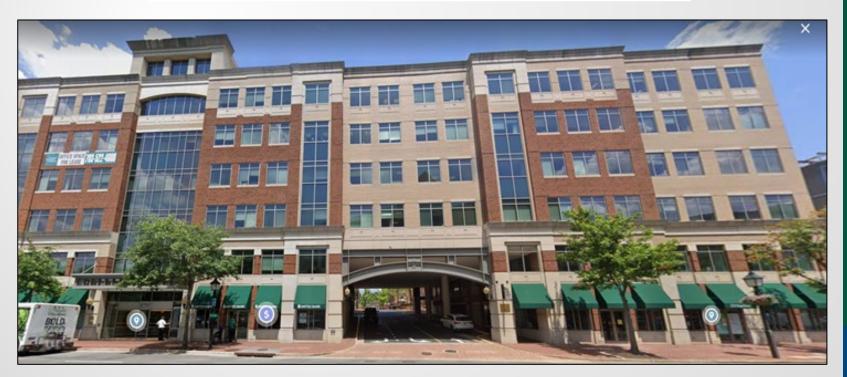

### **Site Context**

Surrounded by Commercial

Zoned KR/ King Street Urban Retail

SUP for additional signage square footage for three projecting signs.

|                                             | Allowed  | Proposed                                   |
|---------------------------------------------|----------|--------------------------------------------|
| Square<br>Footage of<br>Projecting<br>Signs | 16 sq ft | 87.84 sq ft (3 signs,<br>29.28 sq ft each) |