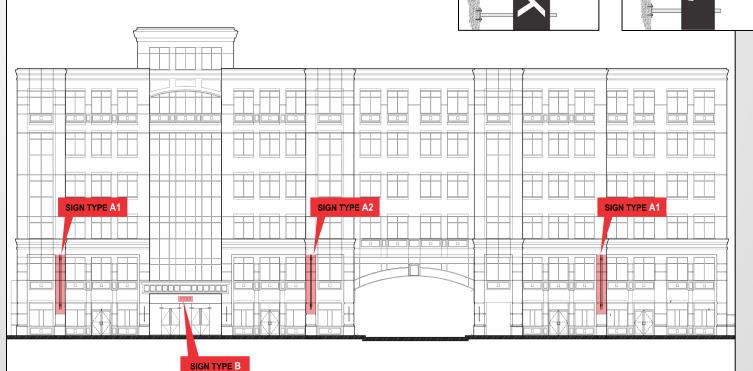

### **Site Context**

Surrounded by Commercial

Zoned KR/ King Street Urban Retail

SUP for additional signage square footage for three projecting signs.

|                                             | Allowed  | Proposed                                   |
|---------------------------------------------|----------|--------------------------------------------|
| Square<br>Footage of<br>Projecting<br>Signs | 16 sq ft | 87.84 sq ft (3 signs,<br>29.28 sq ft each) |

## **Proposed Signage**