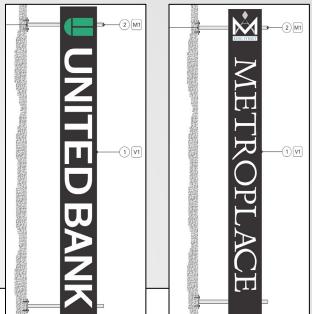

### **Site Context**

Surrounded by Commercial

Zoned KR/ King Street Urban Retail

SUP for additional signage square footage for three projecting signs.

|                                             | Allowed  | Proposed                                   |
|---------------------------------------------|----------|--------------------------------------------|
| Square<br>Footage of<br>Projecting<br>Signs | 16 sq ft | 87.84 sq ft (3 signs,<br>29.28 sq ft each) |

## **Proposed Signage**