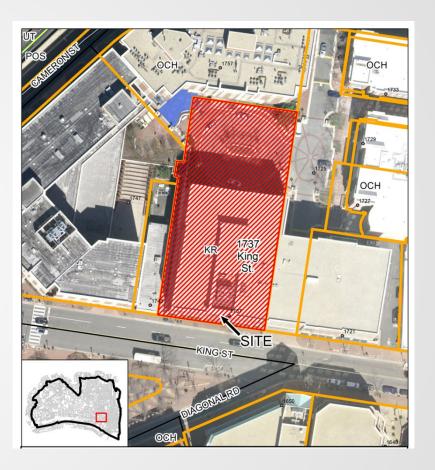

#### **Site Context**

Surrounded by Commercial

Zoned KR/ King Street Urban Retail

SUP for additional signage square footage for three projecting signs.

|                                             | Allowed  | Proposed                                   |
|---------------------------------------------|----------|--------------------------------------------|
| Square<br>Footage of<br>Projecting<br>Signs | 16 sq ft | 87.84 sq ft (3 signs,<br>29.28 sq ft each) |