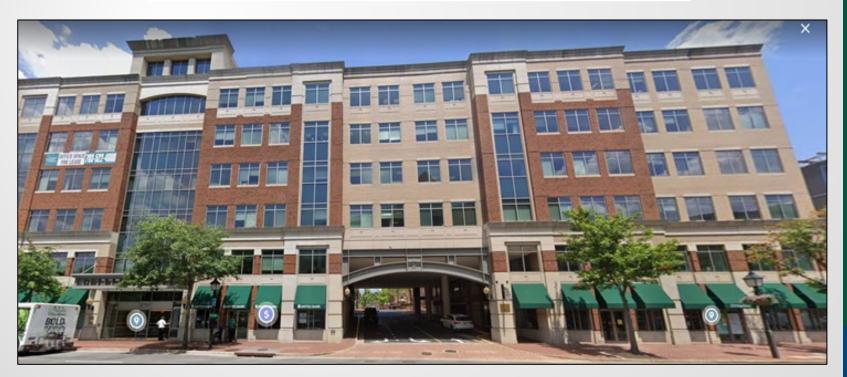

# **SUP #2021-00013 1737 King Street**

Planning Commission May 4, 2021

#### **Site Context**



Surrounded by Commercial

Zoned KR/ King Street Urban Retail







SUP for additional signage square footage for three projecting signs.

|                                             | Allowed  | Proposed                                   |
|---------------------------------------------|----------|--------------------------------------------|
| Square<br>Footage of<br>Projecting<br>Signs | 16 sq ft | 87.84 sq ft (3 signs,<br>29.28 sq ft each) |



## **Proposed Signage**







#### **SUP Considerations**



- Proposed signage has exceptional design or approach
- Proposed signage will not have adverse impact on neighborhood
- Proposed signage complies with standards for approval



## **Staff Recommends Approval**