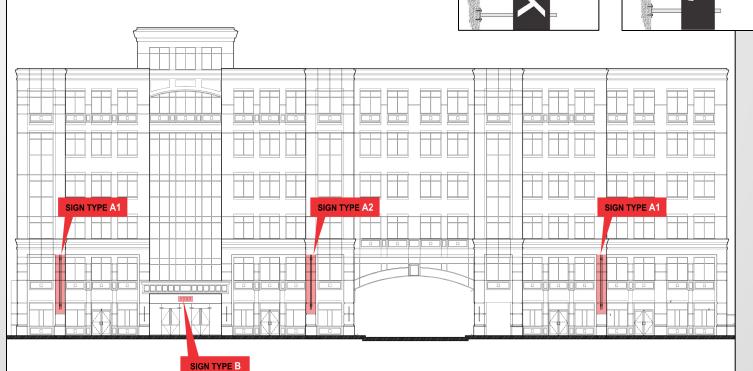

#### **Site Context**

Surrounded by Commercial

Zoned KR/ King Street Urban Retail

SUP for additional signage square footage for three projecting signs.

|                                             | Allowed  | Proposed                                   |
|---------------------------------------------|----------|--------------------------------------------|
| Square<br>Footage of<br>Projecting<br>Signs | 16 sq ft | 87.84 sq ft (3 signs,<br>29.28 sq ft each) |

## **Proposed Signage**