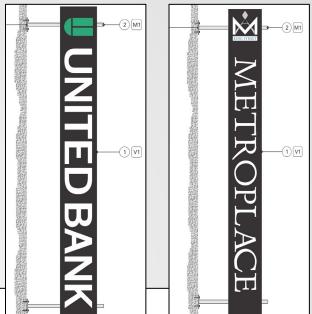

#### **Site Context**

Surrounded by Commercial

Zoned KR/ King Street Urban Retail

SUP for additional signage square footage for three projecting signs.

|                                             | Allowed  | Proposed                                   |
|---------------------------------------------|----------|--------------------------------------------|
| Square<br>Footage of<br>Projecting<br>Signs | 16 sq ft | 87.84 sq ft (3 signs,<br>29.28 sq ft each) |

## **Proposed Signage**