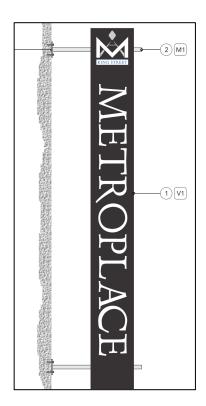

### **PROPOSAL**

The applicant requests SUP approval to waive the projecting sign requirements related to square footage allowances in the Zoning Ordinance. The proposal would add three 29.28 square foot projecting signs along King Street. The proposed projecting signs exceed the maximum square footage allowable for projecting signs along the King Street building façade. The proposed signs would replace the previously existing awning signs that have been removed from the awnings (Figures 2 -4).

Figure 2: Proposed Sign Locations

Figure 3: Previous Signage (has been removed)

Figure 4: Proposed Signs