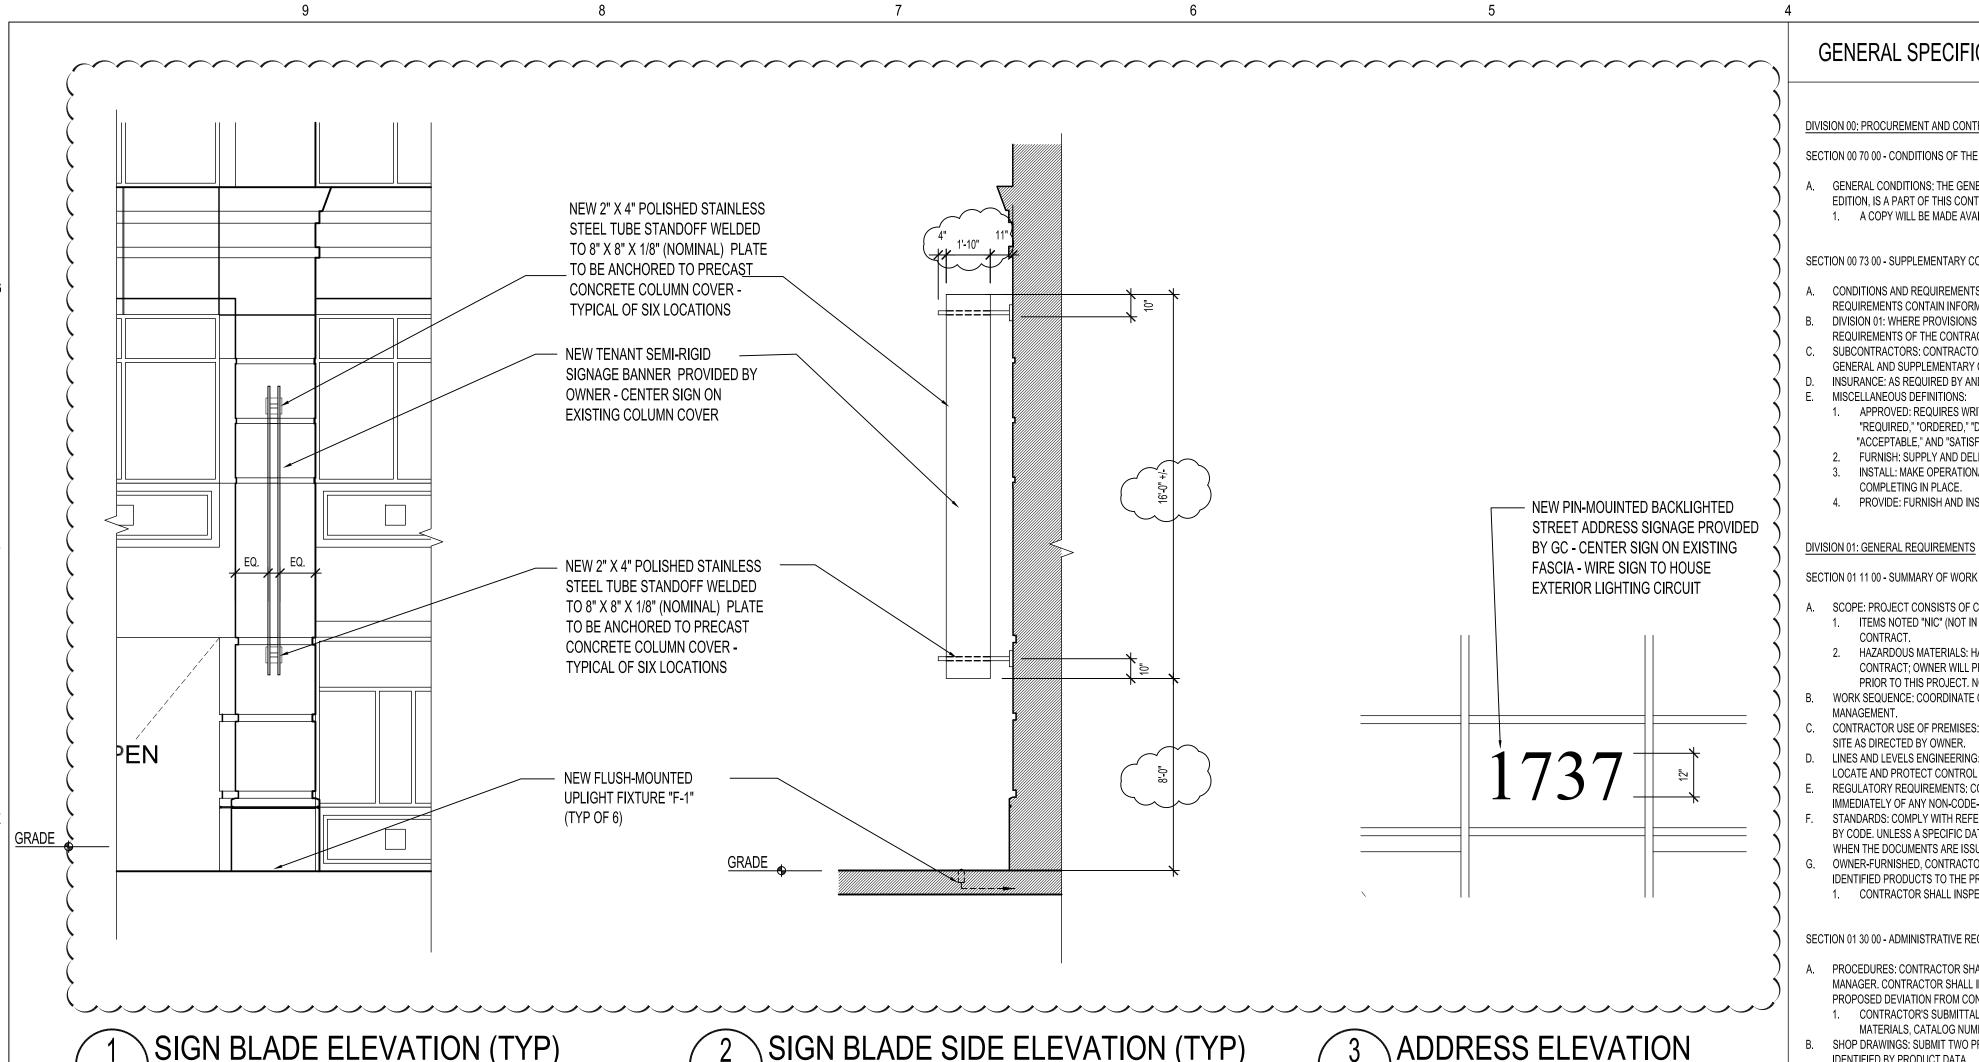

### **PROPOSAL**

The applicant requests SUP approval to waive the projecting sign requirements related to square footage allowances in the Zoning Ordinance. The proposal would add three 29.28 square foot projecting signs along King Street. The proposed projecting signs exceed the maximum square footage allowable for projecting signs along the King Street building façade. The proposed signs would replace the previously existing awning signs that have been removed from the awnings (Figures 2 -4).

Figure 2: Proposed Sign Locations

Figure 3: Previous Signage (has been removed)

Figure 4: Proposed Signs

Each of the proposed projecting signs would be 29.28 square feet, for a total of 87.84 square feet, which exceeds the allowable square footage for projecting signs on the building by 71.84 square feet, therefore, an SUP is required to permit a waiver of the sign ordinance requirements. The proposed signs would be 8.00 feet above the sidewalk and would project 3.08 feet from the wall, which would be a permitted encroachment and would comply with Section5-2-29(c) of the city code. The proposed signs would also comply with 9-202(A)(iii)(8)(b) for installation and location of the signs.