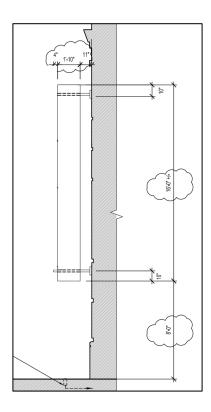

Figure 2: Proposed Sign Locations

Figure 3: Previous Signage (has been removed)

Figure 4: Proposed Signs

Each of the proposed projecting signs would be 29.28 square feet, for a total of 87.84 square feet, which exceeds the allowable square footage for projecting signs on the building by 71.84 square feet, therefore, an SUP is required to permit a waiver of the sign ordinance requirements. The proposed signs would be 8.00 feet above the sidewalk and would project 3.08 feet from the wall, which would be a permitted encroachment and would comply with Section5-2-29(c) of the city code. The proposed signs would also comply with 9-202(A)(iii)(8)(b) for installation and location of the signs.