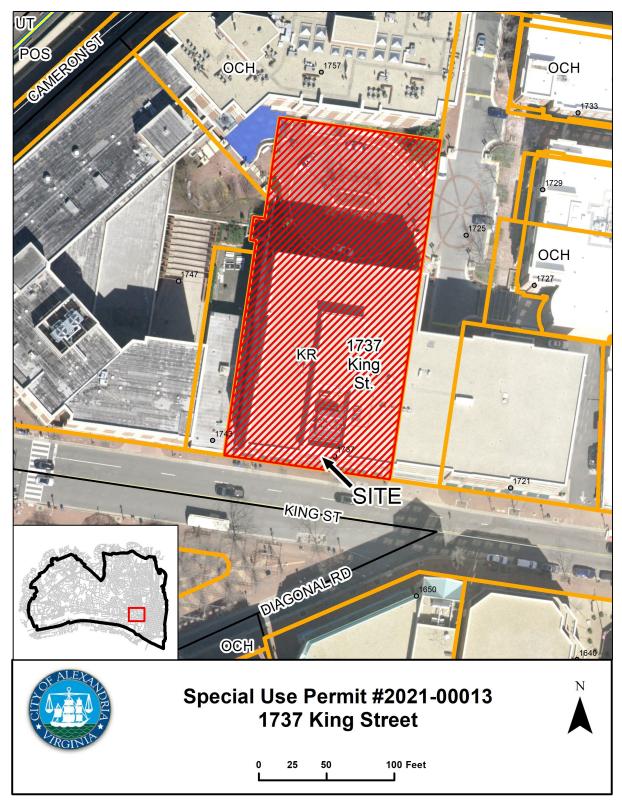

PROJECT LOCATION MAP

### **SITE DESCRIPTION**

The subject property has one continuous building that covers three lots of record with approximately 236 feet of frontage along King Street. The properties are developed with a six-story commercial building with 149,000 square feet of interior space, with retail on the ground floor, office space on the upper floors and an underground garage.