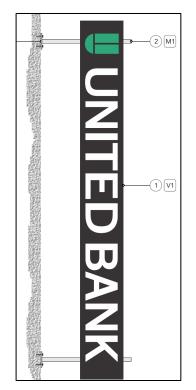

### **PROPOSAL**

The applicant requests SUP approval to waive the projecting sign requirements related to square footage allowances in the Zoning Ordinance. The proposal would add three 29.28 square foot projecting signs along King Street. The proposed projecting signs exceed the maximum square footage allowable for projecting signs along the King Street building façade. The proposed signs would replace the previously existing awning signs that have been removed from the awnings (Figures 2 -4).

Figure 2: Proposed Sign Locations

Figure 3: Previous Signage (has been removed)

Figure 4: Proposed Signs