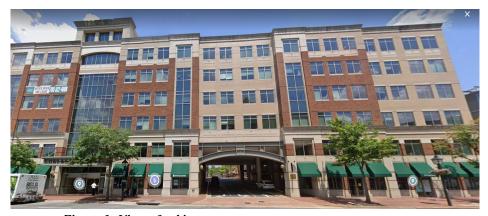

t to compliance with all applicable codes and ordinances and the recommended permit conditions found in Section III of this report.

Staff Reviewers: Maggie Cooper <u>margaret.cooper@alexandriava.gov</u>
Ann Horowitz <u>ann.horowitz@alexandriava.gov</u>



PROJECT LOCATION MAP

### I. DISCUSSION

The applicant, Clay Bryan, requests Special Use Permit approval for additional signage square footage for three projecting signs.

### **SITE DESCRIPTION**

The subject property has one continuous building that covers three lots of record with approximately 236 feet of frontage along King Street. The properties are developed with a six-story commercial building with 149,000 square feet of interior space, with retail on the ground floor, office space on the upper floors and an underground garage.



Figure 1: View of subject property

### **BACKGROUND**

In February 1987 and February 1988, these properties were granted variances from a zone transition setback. In July 1996, a site plan application was submitted for the construction of the office building with ground floor retail, restriping of a noncomplying parking lot and reduction of off-street parking requirement to construct tandem spaces. In 1997, a building permit was issued for the current building and two levels of underground parking.

### **PROPOSAL**

The applicant requests SUP approval to waive the projecting sign requirements related to square footage allowances in the Zoning Ordinance. The proposal would add three 29.28 square foot projecting signs along King Street. The proposed projecting signs exceed the maximum sq