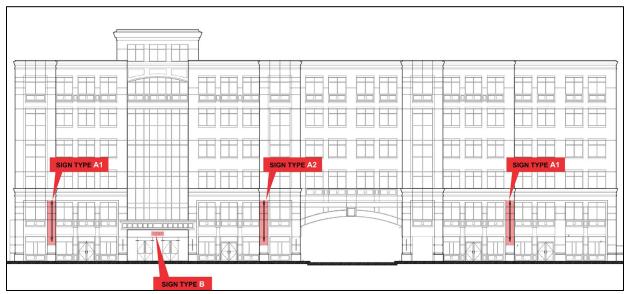

Figure 2: Proposed Sign Locations

Figure 3: Previous Signage (has been removed)

Figure 4: Proposed Signs