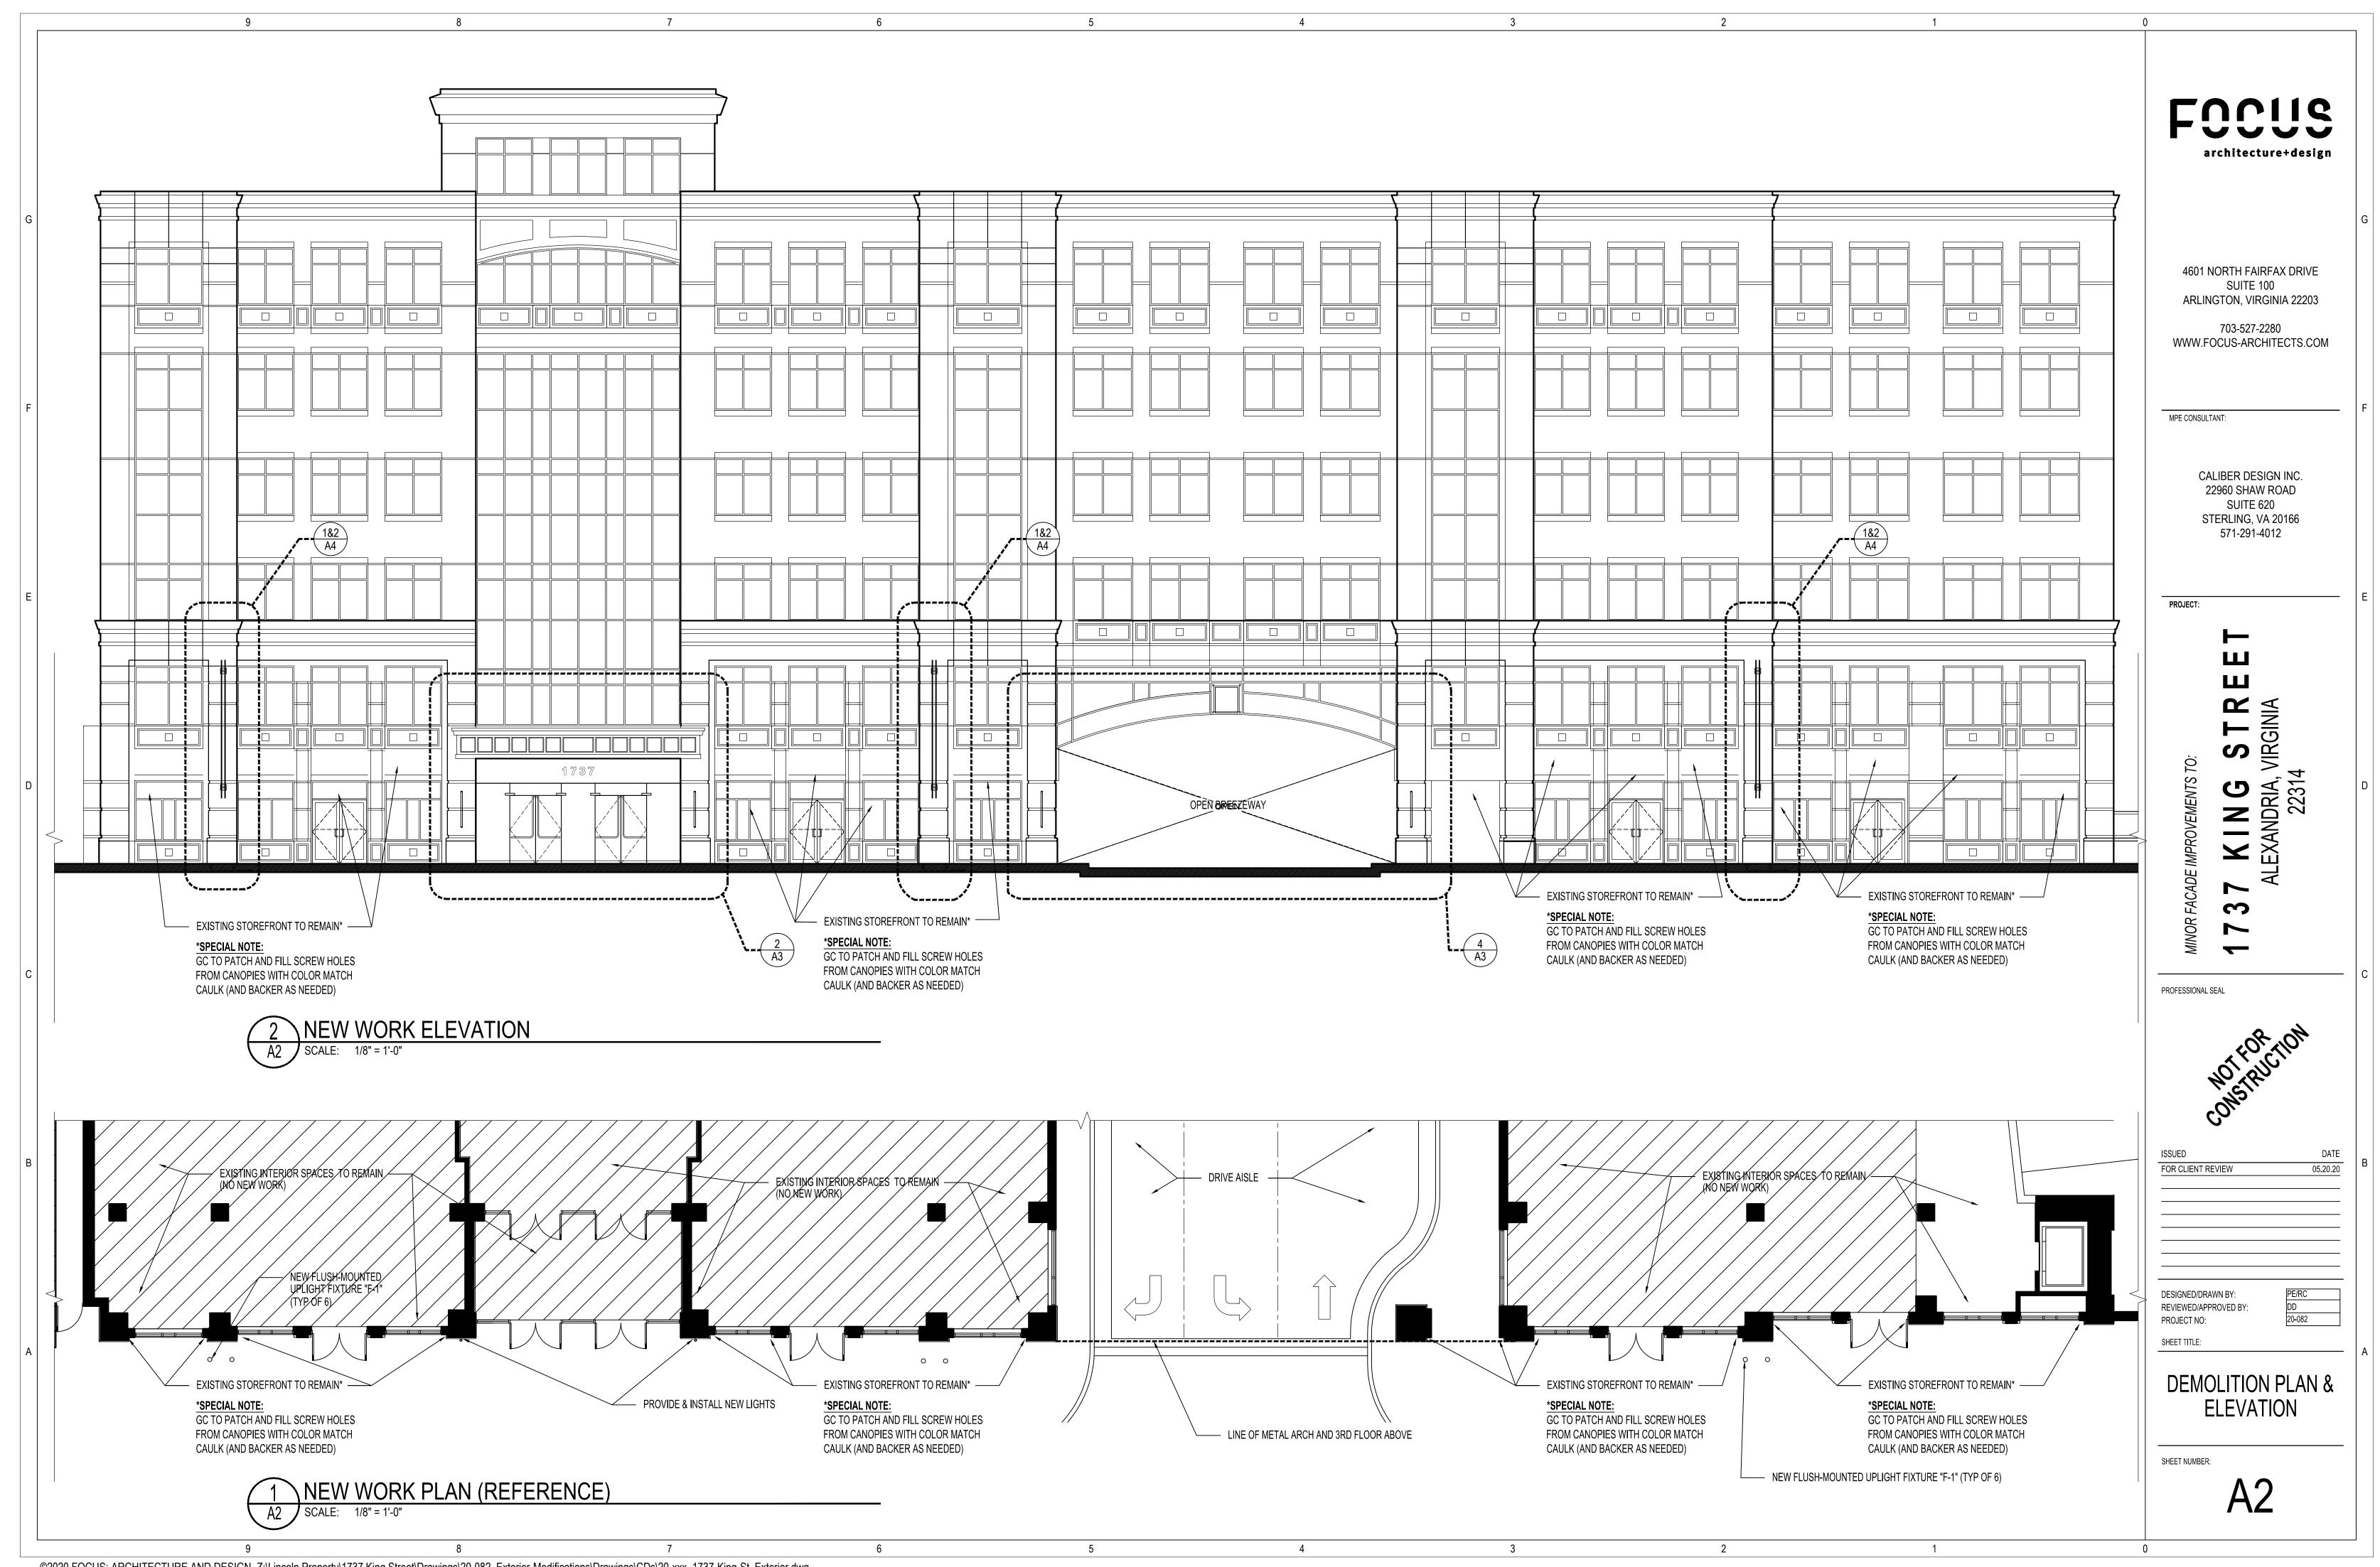

### **PROPOSAL**

The applicant requests SUP approval to waive the projecting sign requirements related to square footage allowances in the Zoning Ordinance. The proposal would add three 29.28 square foot projecting signs along King Street. The proposed projecting signs exceed the maximum square footage allowable for projecting signs along the King Street building façade. The proposed signs would replace the previously existing awning signs that have been removed from the awnings (Figures 2 -4).

Figure 2: Proposed Sign Locations

Figure 3: Previous Signage (has been removed)

Figure 4: Proposed Signs

Each of the proposed projecting signs would be 29.28 square feet, for a total of 87.84 square feet, which exceeds the allowable square footage for projecting signs on the building by 71.84 square feet, therefore, an SUP is required to permit a waiver of the sign ordinance requirements. The proposed signs would be 8.00 feet above the sidewalk and would project 3.08 feet from the wall, which would be a permitted encroachment and would comply with Section5-2-29(c) of the city code. The proposed signs would also comply with 9-202(A)(iii)(8)(b) for installation and location of the signs.