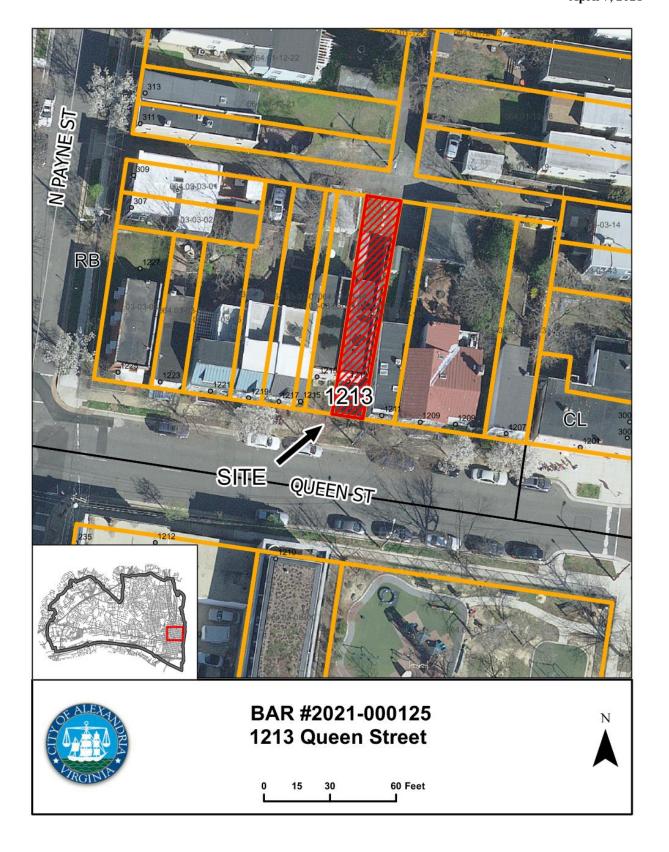

**ISSUE:** Certificate of Appropriateness for alterations

**APPLICANT:** Donald D. Devers

**LOCATION:** Parker-Gray District

1213 Queen Street

**ZONE:** RB/Residential Townhouse Zone

#### I. APPLICANT'S PROPOSAL

The applicant requests a Certificate of Appropriateness for alterations, at 1213 Queen Street. The proposed alterations are as follows:

- 1. Remove the awnings from the second-story windows on the south elevation
- 2. Replace the six-over-six windows on the north and south elevations with two-over-two wood-clad casement windows
- 3. Remove the existing chimney (16 sq. ft. of demolition)
- 4. Replace the existing roof with a standing seam roof
- 5. Replace existing doors on north and south elevations
- 6. Install a new door hood on the south elevation
- 7. Replace existing front yard chain link fence with a wood fence
- 8. Drainage features
- 9. Install a new wood rear yard fence

#### Site context

The alley to the north, behind the subject property, is public.