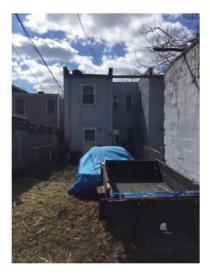

#### Site context

The alley to the north, behind the subject property, is public.

|       | ALIA  |                                                                                                                                                                                                                                                                                                                                                                                                                                                                                                                                                                                                                                |
|-------|-------|--------------------------------------------------------------------------------------------------------------------------------------------------------------------------------------------------------------------------------------------------------------------------------------------------------------------------------------------------------------------------------------------------------------------------------------------------------------------------------------------------------------------------------------------------------------------------------------------------------------------------------|
|       | N/A   | Scaled survey plat showing dimensions of lot and location of existing building and other structures on the lot, location of proposed structure or addition, dimensions of existing structure(s), proposed addition or new construction, and all exterior, ground and roof mounted                                                                                                                                                                                                                                                                                                                                              |
|       |       | equipment. FAR & Open Space calculation form. Clear and labeled photographs of the site, surrounding properties and existing structures, if applicable.                                                                                                                                                                                                                                                                                                                                                                                                                                                                        |
|       |       | Existing elevations must be scaled and include dimensions.  Proposed elevations must be scaled and include dimensions. Include the relationship to                                                                                                                                                                                                                                                                                                                                                                                                                                                                             |
|       |       | adjacent structures in plan and elevations.  Materials and colors to be used must be specified and delineated on the drawings. Actual samples may be provided or required.                                                                                                                                                                                                                                                                                                                                                                                                                                                     |
|       |       | Manufacturer's specifications for materials to include, but not limited to: roofing, siding, windows, doors, lighting, fencing, HVAC equipment and walls.                                                                                                                                                                                                                                                                                                                                                                                                                                                                      |
|       |       | For development site plan projects, a model showing mass relationships to adjacent properties and structures.                                                                                                                                                                                                                                                                                                                                                                                                                                                                                                                  |
| illur | ninat | & Awnings: One sign per building under one square foot does not require BAR approval unless ed. All other signs including window signs require BAR approval. Check N/A if an item in this section does to your project.                                                                                                                                                                                                                                                                                                                                                                                                        |
|       |       | Linear feet of building: Front:Secondary front (if corner lot):Square feet of existing signs to remain:  Photograph of building showing existing conditions.  Dimensioned drawings of proposed sign identifying materials, color, lettering style and text.  Location of sign (show exact location on building including the height above sidewalk).  Means of attachment (drawing or manufacturer's cut sheet of bracket if applicable).  Description of lighting (if applicable). Include manufacturer's cut sheet for any new lighting fixtures and information detailing how it will be attached to the building's facade. |
| Alt   | erat  | ions: Check N/A if an item in this section does not apply to your project.                                                                                                                                                                                                                                                                                                                                                                                                                                                                                                                                                     |
| ×     | N/A   | Clear and labeled photographs of the site, especially the area being impacted by the alterations,                                                                                                                                                                                                                                                                                                                                                                                                                                                                                                                              |
| x     |       | all sides of the building and any pertinent details.  Manufacturer's specifications for materials to include, but not limited to: roofing, siding, windows, doors, lighting, fencing, HVAC equipment and walls.                                                                                                                                                                                                                                                                                                                                                                                                                |
| х     |       | Drawings accurately representing the changes to the proposed structure, including materials and overall dimensions. Drawings must be to scale.                                                                                                                                                                                                                                                                                                                                                                                                                                                                                 |
| x     |       | An official survey plat showing the proposed locations of HVAC units, fences, and sheds. Historic elevations or photographs should accompany any request to return a structure to an earlier appearance.                                                                                                                                                                                                                                                                                                                                                                                                                       |