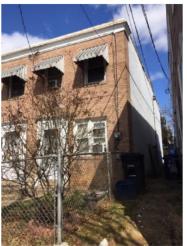

#### I. APPLICANT'S PROPOSAL

The applicant requests a Certificate of Appropriateness for alterations, at 1213 Queen Street. The proposed alterations are as follows:

- 1. Remove the awnings from the second-story windows on the south elevation
- 2. Replace the six-over-six windows on the north and south elevations with two-over-two wood-clad casement windows
- 3. Remove the existing chimney (16 sq. ft. of demolition)
- 4. Replace the existing roof with a standing seam roof
- 5. Replace existing doors on north and south elevations
- 6. Install a new door hood on the south elevation
- 7. Replace existing front yard chain link fence with a wood fence
- 8. Drainage features
- 9. Install a new wood rear yard fence

#### II. <u>HISTORY</u>

The two-bay, two story townhouse at 1213 Queen Street consists of a masonry main block and a two-story masonry ell. Before the construction of the current property, a townhouse was located on the front property line from 1902 to 1941, based on Sanborn map research. Between 1942 and 1958 only a freestanding garage was located on the rear property line. The subject property was constructed **after 1958**, however, a copy of the building permit could not be located to confirm the exact construction date.