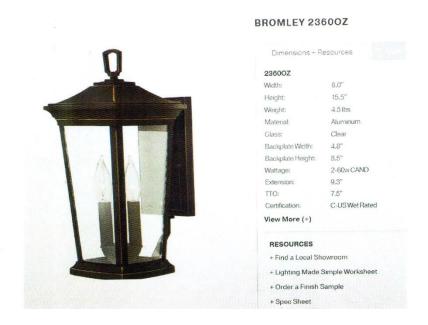

|                                                                                                                                                                                                                                                                                                                                                | BAR Case #                                                                           |
|------------------------------------------------------------------------------------------------------------------------------------------------------------------------------------------------------------------------------------------------------------------------------------------------------------------------------------------------|--------------------------------------------------------------------------------------|
| NATURE OF PROPOSED WORK: Please check all that apply                                                                                                                                                                                                                                                                                           |                                                                                      |
| NEW CONSTRUCTION  EXTERIOR ALTERATION: Please check all that apply.  awning fence, gate or garden wall HVAC doors windows siding                                                                                                                                                                                                               | _                                                                                    |
| DESCRIPTION OF PROPOSED WORK: Please describe the be attached).  The owners are proposing to install new windows and front door with door surround. In addition the owners are ins 1.) a new picket style fence at the front of the house to Replace the chain link fence.                                                                     |                                                                                      |
| Underground utilities.  3.) New fencing at the rear and new paint on existing painted masonry                                                                                                                                                                                                                                                  |                                                                                      |
| 4.) A new standing seam roof with new gutters and conductor style drains at the front                                                                                                                                                                                                                                                          |                                                                                      |
| Slate pavers on the existing concrete stoop                                                                                                                                                                                                                                                                                                    |                                                                                      |
|                                                                                                                                                                                                                                                                                                                                                |                                                                                      |
| 6.) New cornice and crown modeling at the front 7.) And new lighting                                                                                                                                                                                                                                                                           |                                                                                      |
| T. J. vino trew ingrating                                                                                                                                                                                                                                                                                                                      |                                                                                      |
|                                                                                                                                                                                                                                                                                                                                                |                                                                                      |
| SUBMITTAL REQUIREMENTS:  Items listed below comprise the minimum supporting material request additional information during application review. Please Design Guidelines for further information on appropriate treatments.                                                                                                                     | refer to the relevant section of the                                                 |
| Applicants must use the checklist below to ensure the applicatio material that are necessary to thoroughly describe the project. In docketing of the application for review. Pre-application meetings All applicants are encouraged to meet with staff prior to submiss                                                                        | ncomplete applications will delay the sare required for all proposed additions.      |
| <b>Demolition/Encapsulation :</b> All applicants requesting 25 square must complete this section. Check N/A if an item in this section does not                                                                                                                                                                                                | e feet or more of demolition/encapsulation ot apply to your project.                 |
| N/A Survey plat showing the extent of the proposed demolitien Existing elevation drawings clearly showing all elements Clear and labeled photographs of all elevations of the best to be demolished.  Description of the reason for demolition/encapsulation. Description of the alternatives to demolition/encapsulation considered feasible. | s proposed for demolition/encapsulation. uilding if the entire structure is proposed |