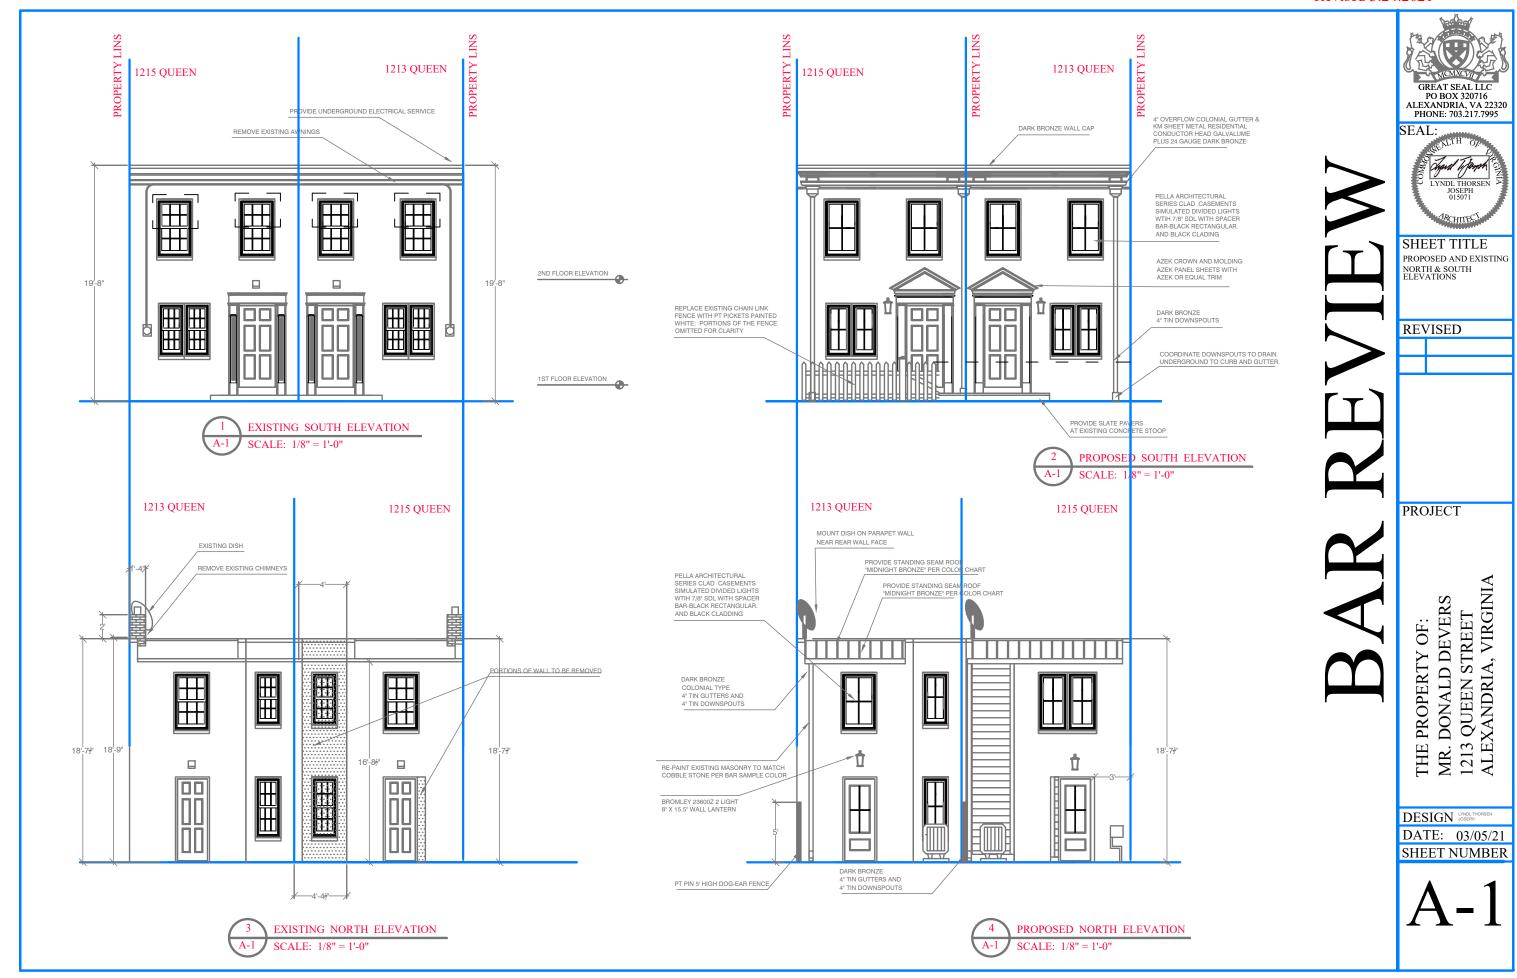

#### I. APPLICANT'S PROPOSAL

The applicant requests a Certificate of Appropriateness for alterations, at 1213 Queen Street. The proposed alterations are as follows:

- 1. Remove the awnings from the second-story windows on the south elevation
- 2. Replace the six-over-six windows on the north and south elevations with two-over-two wood-clad casement windows
- 3. Remove the existing chimney (16 sq. ft. of demolition)
- 4. Replace the existing roof with a standing seam roof
- 5. Replace existing doors on north and south elevations
- 6. Install a new door hood on the south elevation
- 7. Replace existing front yard chain link fence with a wood fence
- 8. Drainage features
- 9. Install a new wood rear yard fence

#### III. <u>ANALYSIS</u>

The *Design Guidelines* state that windows are a principal character defining feature of a building and serve both functional and aesthetic purposes. The proposed replacement windows will be two-over-two wood-clad casement windows. Staff supports the change in configuration and operation because the vernacular mid-20<sup>th</sup> century building has characteristics of the Italianate style with its flat roof and door surround. Additionally, the subject property is located 14'-9" from the front property line, if the property was located 15' from the front property line the proposed alterations could have been approved administratively per the Parker-Gary Residential Reference Guide.

The applicant also proposes to replace the existing six-panel doors and to add a triangular door hood over the existing door surround. Staff has no objection to the proposed door on the north elevation, as it will be minimally visible from the public alley and does not require Board review as stated in the Parker-Gary Residential Reference Guide. The door on the south elevation should be a four-panel wood door and the door hood should not be installed on the façade because these architectural features are not compatible with the Italianate features on the property. The remaining proposed alterations comply with the Parker-Gray Residential Reference Guide and could be approved at the staff level. Staff recommends that the proposed drainage be relocated to the side or rear elevations instead of the façade, as the proposed drainage negative impacts the architectural features on the façade.

The Staff has no objections to the proposed alterations at 1213 Queen Street and with the conditions above, recommends approval of the project.