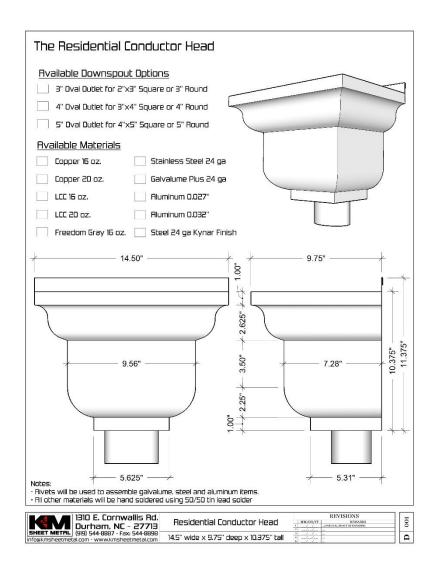

The applicant also proposes to replace the existing six-panel doors and to add a triangular door hood over the existing door surround. Staff has no objection to the proposed door on the north elevation, as it will be minimally visible from the public alley and does not require Board review as stated in the Parker-Gary Residential Reference Guide. The door on the south elevation should be a four-panel wood door and the door hood should not be installed on the façade because these architectural features are not compatible with the Italianate features on the property. The remaining proposed alterations comply with the Parker-Gray Residential Reference Guide and could be approved at the staff level. Staff recommends that the proposed drainage be relocated to the side or rear elevations instead of the façade, as the proposed drainage negative impacts the architectural features on the façade.