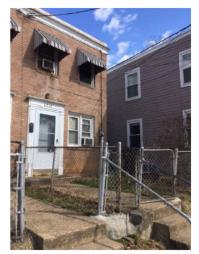

#### I. APPLICANT'S PROPOSAL

The applicant requests a Certificate of Appropriateness for alterations, at 1213 Queen Street. The proposed alterations are as follows:

- 1. Remove the awnings from the second-story windows on the south elevation
- 2. Replace the six-over-six windows on the north and south elevations with two-over-two wood-clad casement windows
- 3. Remove the existing chimney (16 sq. ft. of demolition)
- 4. Replace the existing roof with a standing seam roof
- 5. Replace existing doors on north and south elevations
- 6. Install a new door hood on the south elevation
- 7. Replace existing front yard chain link fence with a wood fence
- 8. Drainage features
- 9. Install a new wood rear yard fence

The applicant also proposes to replace the existing six-panel doors and to add a triangular door hood over the existing door surround. Staff has no objection to the proposed door on the north elevation, as it will be minimally visible from the public alley and does not require Board review as stated in the Parker-Gary Residential Reference Guide. The door on the south elevation should be a four-panel wood door and the door hood should not be installed on the façade because these architectural features are not compatible with the Italianate features on the property. The remaining proposed alterations comply with the Parker-Gray Residential Reference Guide and could be approved at the staff level. Staff recommends that the proposed drainage be relocated to the side or rear elevations instead of the façade, as the proposed drainage negative impacts the architectural features on the façade.