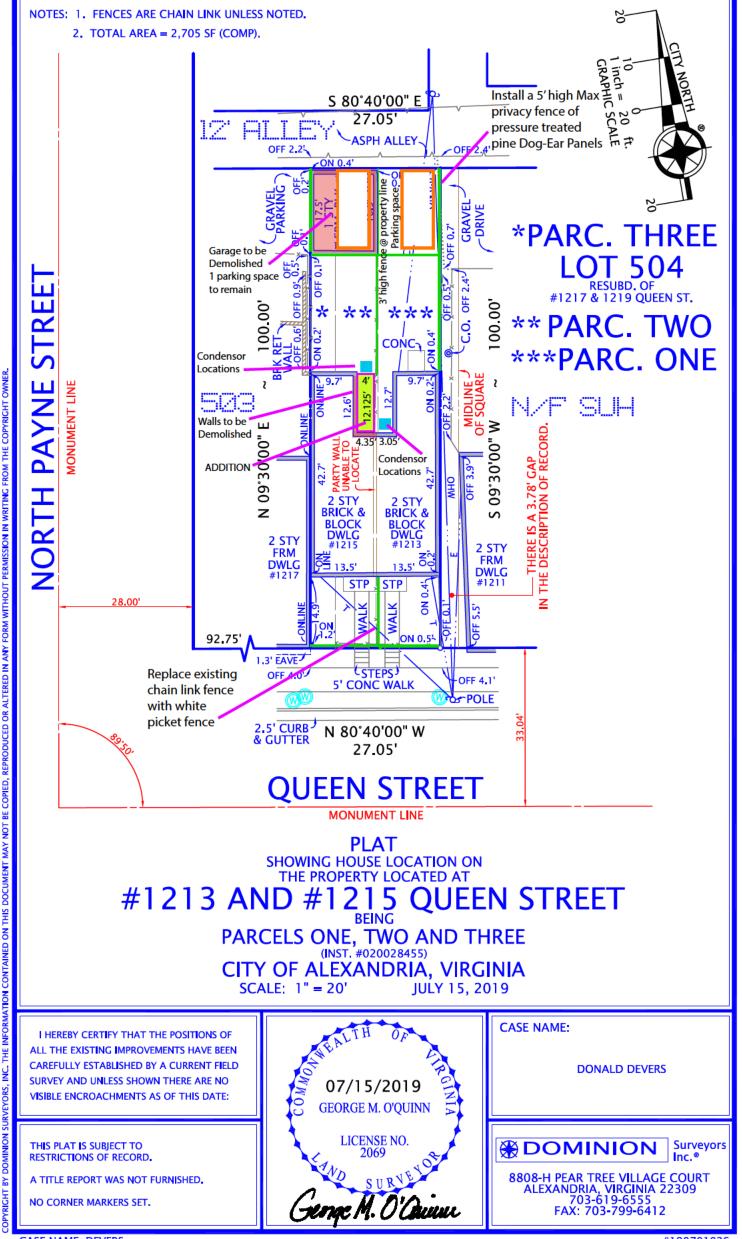

#### I. APPLICANT'S PROPOSAL

The applicant requests a Certificate of Appropriateness for alterations, at 1213 Queen Street. The proposed alterations are as follows:

- 1. Remove the awnings from the second-story windows on the south elevation
- 2. Replace the six-over-six windows on the north and south elevations with two-over-two wood-clad casement windows
- 3. Remove the existing chimney (16 sq. ft. of demolition)
- 4. Replace the existing roof with a standing seam roof
- 5. Replace existing doors on north and south elevations
- 6. Install a new door hood on the south elevation
- 7. Replace existing front yard chain link fence with a wood fence
- 8. Drainage features
- 9. Install a new wood rear yard fence

#### II. <u>HISTORY</u>

The two-bay, two story townhouse at 1213 Queen Street consists of a masonry main block and a two-story masonry ell. Before the construction of the current property, a townhouse was located on the front property line from 1902 to 1941, based on Sanborn map research. Between 1942 and 1958 only a freestanding garage was located on the rear property line. The subject property was constructed **after 1958**, however, a copy of the building permit could not be located to confirm the exact construction date.

The applicant also proposes to replace the existing six-panel doors and to add a triangular door hood over the existing door surround. Staff has no objection to the proposed door on the north elevation, as it will be minimally visible from the public alley and does not require Board review as stated in the Parker-Gary Residential Reference Guide. The door on the south elevation should be a four-panel wood door and the door hood should not be installed on the façade because these architectural features are not compatible with the Italianate features on the property. The remaining proposed alterations comply with the Parker-Gray Residential Reference Guide and could be approved at the staff level. Staff recommends that the proposed drainage be relocated to the side or rear elevations instead of the façade, as the proposed drainage negative impacts the architectural features on the façade.