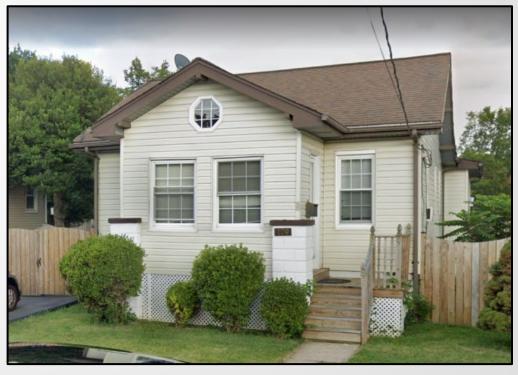

### Background

- Town of Potomac National Register District
- "Contributing Structure" Designation Honorific

Existing dwelling