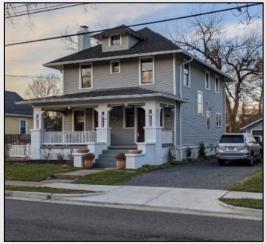

#### **SUP Request**

Applicant requests SUP approval to construct two-story dwelling on substandard lot

Front view proposed dwelling

Side view proposed dwelling