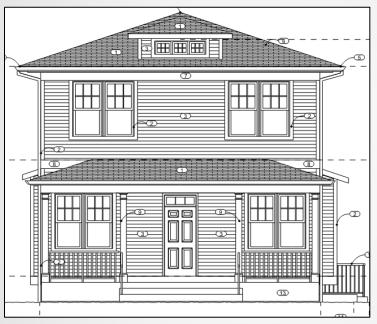

#### **SUP Request**

Applicant requests SUP approval to construct two-story dwelling on substandard lot

Front view proposed dwelling

Side view proposed dwelling