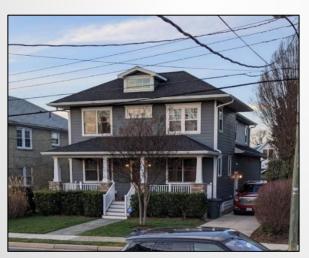

#### **SUP Request**

Applicant requests SUP approval to construct two-story dwelling on substandard lot

Front view proposed dwelling

Side view proposed dwelling