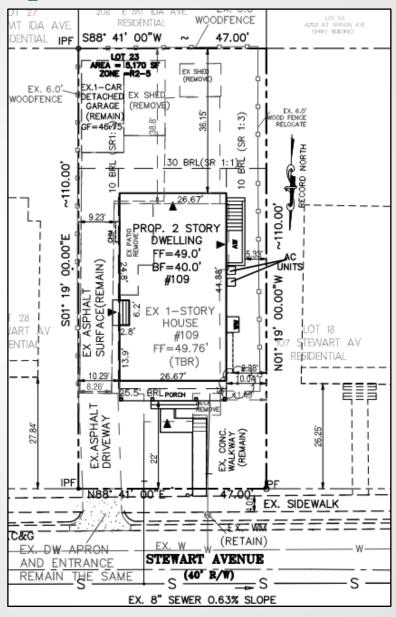

#### **Substandard Lot**

|              | Requirement  | Subject<br>Property |
|--------------|--------------|---------------------|
| Lot Size     | 5,000 SF Min | 5,170 SF            |
| Lot Width    | 50' Min      | 47'*                |
| Lot Frontage | 40' Min      | 47'                 |

#### **Substandard Lot**

- Subject property is substandard (does not meet minimum lot width requirement)
- SUP review required for redevelopment of substandard lot
- Pursuant to Section 12-901(C), City Council must find the proposal compatible with existing neighborhood character in terms of:
  - Bulk
  - Height
  - Design

#### **Proposed Site Plan**

## **Proposed Site Plan**

| OF ALEXANDER AS THE COLUMN TO |
|-------------------------------------------------------------------------------------------------------------------------------------------------------------------------------------------------------------------------------------------------------------------------------------------------------------------------------------------------------------------------------------------------------------------------------------------------------------------------------------------------------------------------------------------------------------------------------------------------------------------------------------------------------------------------------------------------------------------------------------------------------------------------------------------------------------------------------------------------------------------------------------------------------------------------------------------------------------------------------------------------------------------------------------------------------------------------------------------------------------------------------------------------------------------------------------------------------------------------------------------------------------------------------------------------------------------------------------------------------------------------------------------------------------------------------------------------------------------------------------------------------------------------------------------------------------------------------------------------------------------------------------------------------------------------------------------------------------------------------------------------------------------------------------------------------------------------------------------------------------------------------------------------------------------------------------------------------------------------------------------------------------------------------------------------------------------------------------------------------------------------------|
|-------------------------------------------------------------------------------------------------------------------------------------------------------------------------------------------------------------------------------------------------------------------------------------------------------------------------------------------------------------------------------------------------------------------------------------------------------------------------------------------------------------------------------------------------------------------------------------------------------------------------------------------------------------------------------------------------------------------------------------------------------------------------------------------------------------------------------------------------------------------------------------------------------------------------------------------------------------------------------------------------------------------------------------------------------------------------------------------------------------------------------------------------------------------------------------------------------------------------------------------------------------------------------------------------------------------------------------------------------------------------------------------------------------------------------------------------------------------------------------------------------------------------------------------------------------------------------------------------------------------------------------------------------------------------------------------------------------------------------------------------------------------------------------------------------------------------------------------------------------------------------------------------------------------------------------------------------------------------------------------------------------------------------------------------------------------------------------------------------------------------------|

|                  | Requir              | Proposal                                        |          |
|------------------|---------------------|-------------------------------------------------|----------|
| Lot Size         | 5,000 SF Min        |                                                 | 5,170 SF |
| Lot Width        | 50' Min             |                                                 | 47'*     |
| Lot Frontage     | 40' Min             |                                                 | 47'      |
| Front Yard       | Established setback | 14.79'-28.1'                                    | 26.11'   |
| Side Yard (East) | 1:3 with 7'<br>min  | 7'                                              | 10.29'   |
| Side Yard (West) | 1:3 with 7'<br>min  | 7'                                              | 8.38'    |
| Rear Yard        | 1:1 with 7'<br>min  | 25.4'                                           | 36.15'   |
| Building Height  | Avg.<br>Prevailing  | 21'                                             | 26.4'    |
| Threshold Height | Max<br>Prevailing   | 3.1'                                            | 2.6'     |
| FAR              | 0.45                | 0.45 x 5,170<br>SQFT =<br>Maximum<br>2,326.5 SF | 2,324 SF |