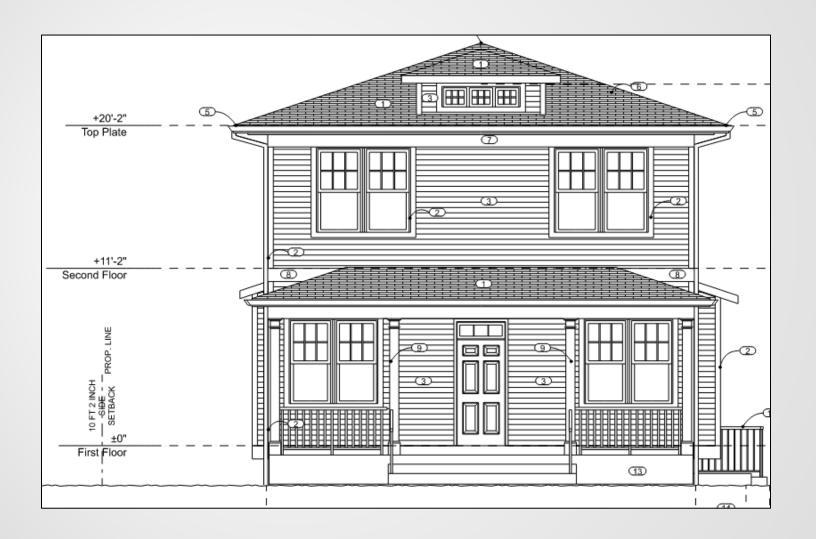

#### **SUP Request**

Applicant requests SUP approval to construct two-story dwelling on substandard lot

Front view proposed dwelling

Side view proposed dwelling