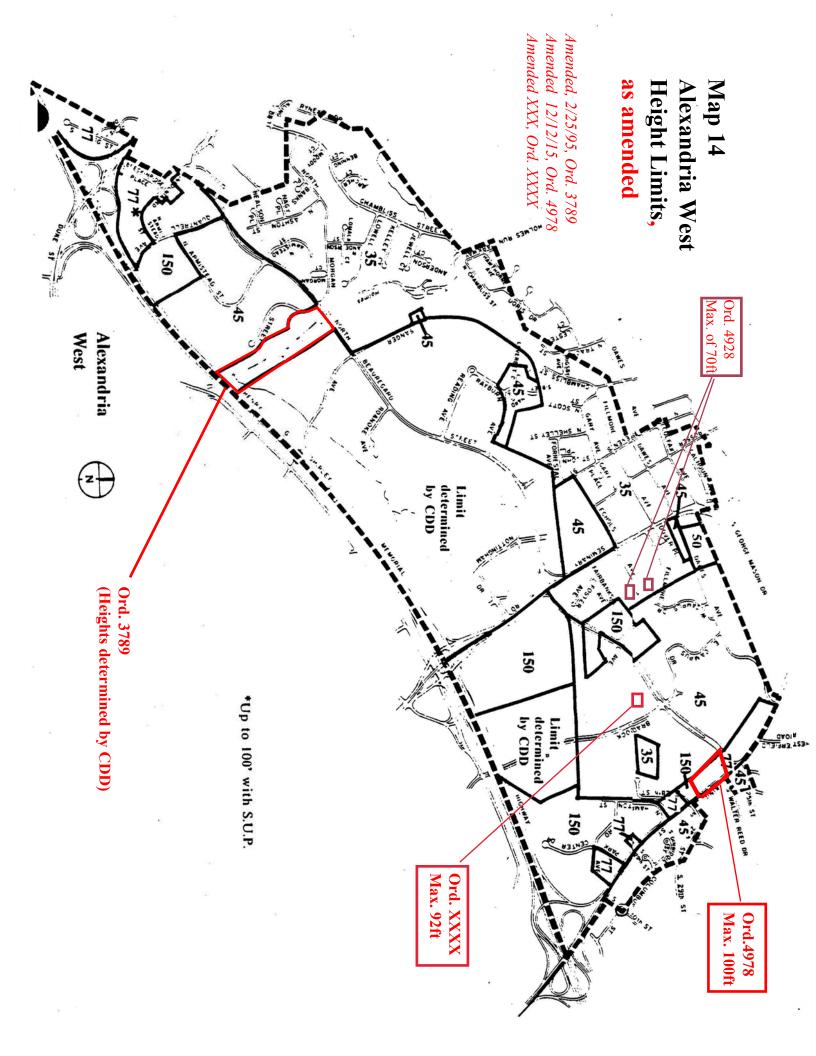

|            |
| 42       |                                                                                            |            |
| 43       |                                                                                            |            |
| 44       |                                                                                            |            |
| 45       |                                                                                            |            |
| 46       |                                                                                            |            |
|          |                                                                                            |            |