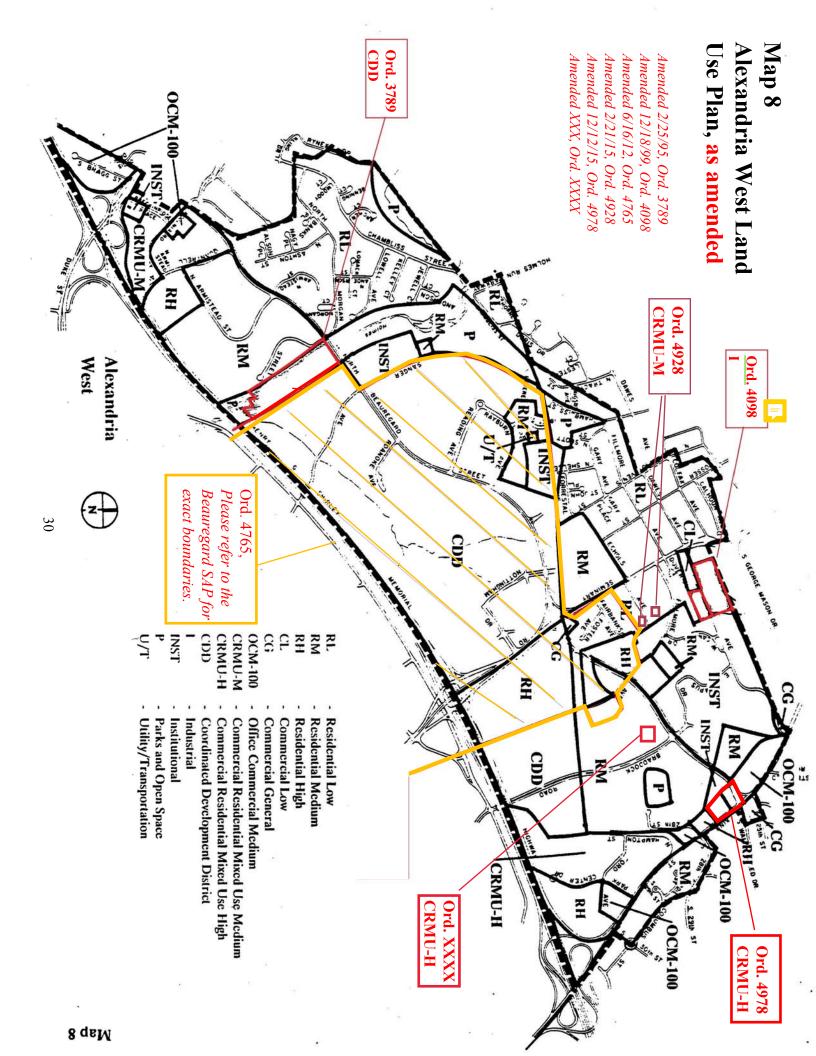

|            |
| 42       |                                                                                            |            |
| 43       |                                                                                            |            |
| 44       |                                                                                            |            |
| 45       |                                                                                            |            |
| 46       |                                                                                            |            |
|          |                                                                                            |            |