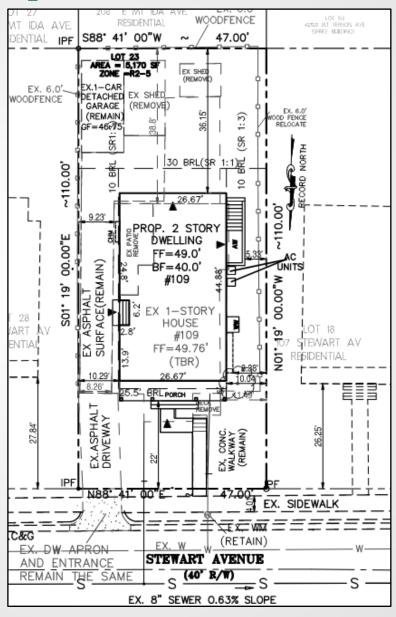

#### **Substandard Lot**

|              | Requirement  | Subject<br>Property |
|--------------|--------------|---------------------|
| Lot Size     | 5,000 SF Min | 5,170 SF            |
| Lot Width    | 50' Min      | 47'*                |
| Lot Frontage | 40' Min      | 47'                 |

#### **Substandard Lot**

- Subject property is substandard (does not meet minimum lot width requirement)
- SUP review required for redevelopment of substandard lot
- Pursuant to Section 12-901(C), City Council must find the proposal compatible with existing neighborhood character in terms of:
  - Bulk
  - Height
  - Design

## **Proposed Site Plan**

# **Proposed Site Plan**

| OF ALEXANDER AS THE COLUMN TO |
|-------------------------------------------------------------------------------------------------------------------------------------------------------------------------------------------------------------------------------------------------------------------------------------------------------------------------------------------------------------------------------------------------------------------------------------------------------------------------------------------------------------------------------------------------------------------------------------------------------------------------------------------------------------------------------------------------------------------------------------------------------------------------------------------------------------------------------------------------------------------------------------------------------------------------------------------------------------------------------------------------------------------------------------------------------------------------------------------------------------------------------------------------------------------------------------------------------------------------------------------------------------------------------------------------------------------------------------------------------------------------------------------------------------------------------------------------------------------------------------------------------------------------------------------------------------------------------------------------------------------------------------------------------------------------------------------------------------------------------------------------------------------------------------------------------------------------------------------------------------------------------------------------------------------------------------------------------------------------------------------------------------------------------------------------------------------------------------------------------------------------------|
|-------------------------------------------------------------------------------------------------------------------------------------------------------------------------------------------------------------------------------------------------------------------------------------------------------------------------------------------------------------------------------------------------------------------------------------------------------------------------------------------------------------------------------------------------------------------------------------------------------------------------------------------------------------------------------------------------------------------------------------------------------------------------------------------------------------------------------------------------------------------------------------------------------------------------------------------------------------------------------------------------------------------------------------------------------------------------------------------------------------------------------------------------------------------------------------------------------------------------------------------------------------------------------------------------------------------------------------------------------------------------------------------------------------------------------------------------------------------------------------------------------------------------------------------------------------------------------------------------------------------------------------------------------------------------------------------------------------------------------------------------------------------------------------------------------------------------------------------------------------------------------------------------------------------------------------------------------------------------------------------------------------------------------------------------------------------------------------------------------------------------------|

|                  | Requir              | Proposal                                        |          |
|------------------|---------------------|-------------------------------------------------|----------|
| Lot Size         | 5,000 SF Min        |                                                 | 5,170 SF |
| Lot Width        | 50' Min             |                                                 | 47'*     |
| Lot Frontage     | 40' Min             |                                                 | 47'      |
| Front Yard       | Established setback | 14.79'-28.1'                                    | 26.11'   |
| Side Yard (East) | 1:3 with 7'<br>min  | 7'                                              | 10.29'   |
| Side Yard (West) | 1:3 with 7'<br>min  | 7'                                              | 8.38'    |
| Rear Yard        | 1:1 with 7'<br>min  | 25.4'                                           | 36.15'   |
| Building Height  | Avg.<br>Prevailing  | 21'                                             | 26.4'    |
| Threshold Height | Max<br>Prevailing   | 3.1'                                            | 2.6'     |
| FAR              | 0.45                | 0.45 x 5,170<br>SQFT =<br>Maximum<br>2,326.5 SF | 2,324 SF |