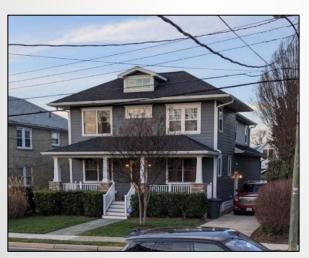

### **SUP Request**

Applicant requests SUP approval to construct two-story dwelling on substandard lot

Front view proposed dwelling

Side view proposed dwelling