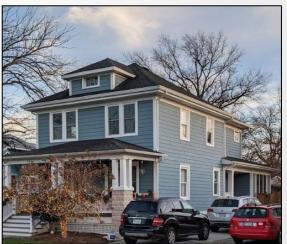

### **SUP Request**

Applicant requests SUP approval to construct two-story dwelling on substandard lot

Front view proposed dwelling

Side view proposed dwelling