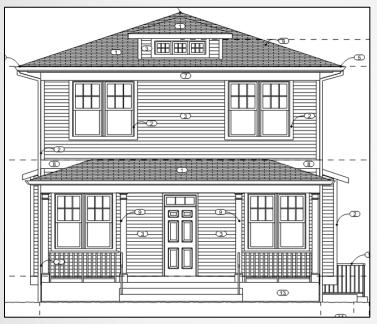

### **SUP Request**

Applicant requests SUP approval to construct two-story dwelling on substandard lot

Front view proposed dwelling

Side view proposed dwelling