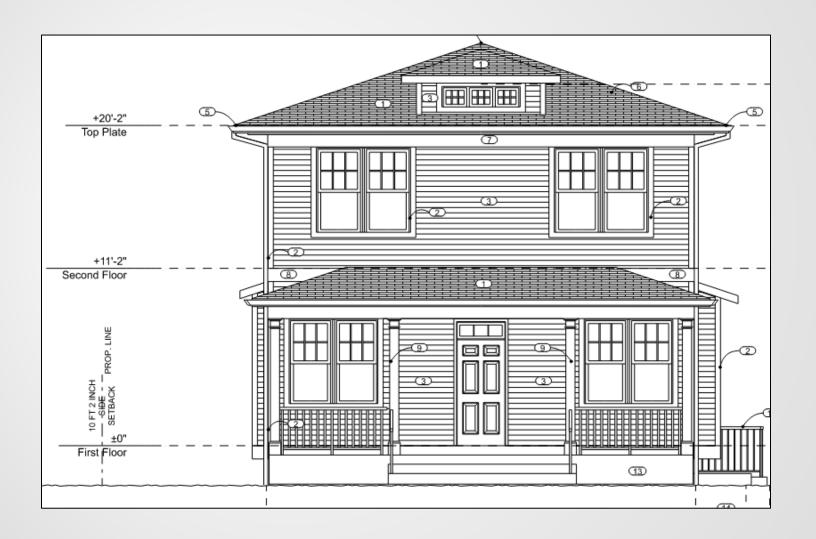

### **SUP Request**

Applicant requests SUP approval to construct two-story dwelling on substandard lot

Front view proposed dwelling

Side view proposed dwelling

# **Staff Analysis - Height**

- Proposed Height: 26.4ft
- Average Height for Block +20%: 25.2ft

Neighboring homes on the same block. Left to right: 106 Stewart, 113 Stewart, and 116 Stewart.