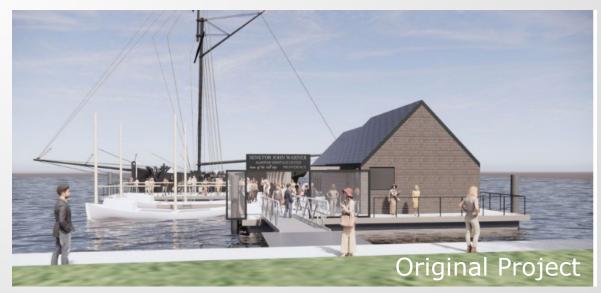

#### **Tall Ship Providence Pier**

Riparian Area Adjacent to 1A Prince Street

**Special Use Permit #2021-00001** 

Planning Commission March 2, 2021

## **Project Location**





## **Project Description**





## Project Layout





# Project Design





# Project Design Comparison







## Project Design Comparison







#### **Project Compliance**

ALE CALLED

- Adding a historic ship is consistent with the recommendations of the Waterfront Plan.
- Encourages activity along the waterfront near the foot of King Street.
- Opportunities to learn about Alexandria's history.





#### Recommendation

Staff recommends approval of the Special Use Permit #2021-0001, with staff's recommended conditions.