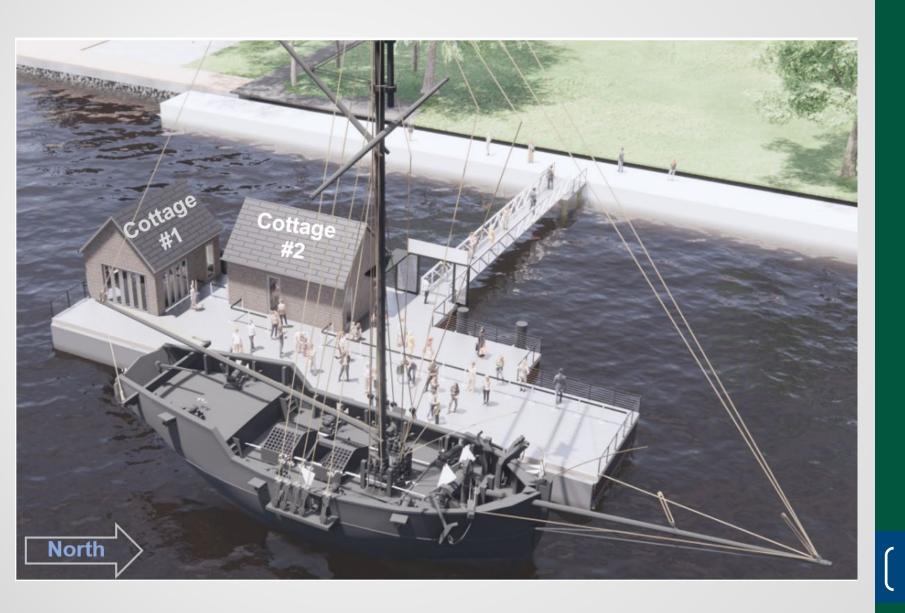

#### **Tall Ship Providence Pier**

Riparian Area Adjacent to 1A Prince Street

**Special Use Permit #2021-00001** 

Planning Commission March 2, 2021

## **Project Location**





## **Project Description**





## Project Layout





# Project Design





# Project Design Comparison







## Project Design Comparison







#### **Project Compliance**

ALE CALLED

- Adding a historic ship is consistent with the recommendations of the Waterfront Plan.
- Encourages activity along the waterfront near the foot of King Street.
- Opportunities to learn about Alexandria's history.





#### Recommendation

Staff recommends approval of the Special Use Permit #2021-0001, with staff's recommended conditions.