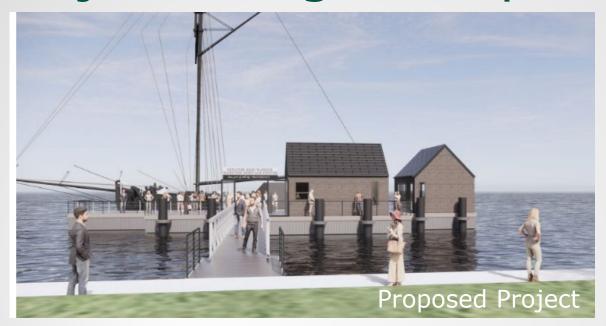

#### **Tall Ship Providence Pier**

Riparian Area Adjacent to 1A Prince Street

**Special Use Permit #2021-00001** 

Planning Commission March 2, 2021

## **Project Location**





## **Project Description**





## Project Layout





# Project Design





# Project Design Comparison







## Project Design Comparison







#### **Project Compliance**

ALE CALLED

- Adding a historic ship is consistent with the recommendations of the Waterfront Plan.
- Encourages activity along the waterfront near the foot of King Street.
- Opportunities to learn about Alexandria's history.





#### Recommendation

Staff recommends approval of the Special Use Permit #2021-0001, with staff's recommended conditions.