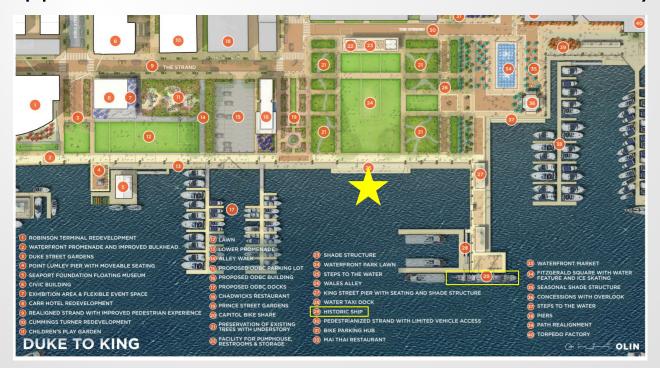

#### **Tall Ship Providence Pier**

Riparian Area Adjacent to 1A Prince Street

**Special Use Permit #2021-00001** 

Planning Commission March 2, 2021

## **Project Location**





## **Project Description**





## Project Layout





# Project Design





# Project Design Comparison







## Project Design Comparison







#### **Project Compliance**

ALE CALLED

- Adding a historic ship is consistent with the recommendations of the Waterfront Plan.
- Encourages activity along the waterfront near the foot of King Street.
- Opportunities to learn about Alexandria's history.





#### Recommendation

Staff recommends approval of the Special Use Permit #2021-0001, with staff's recommended conditions.