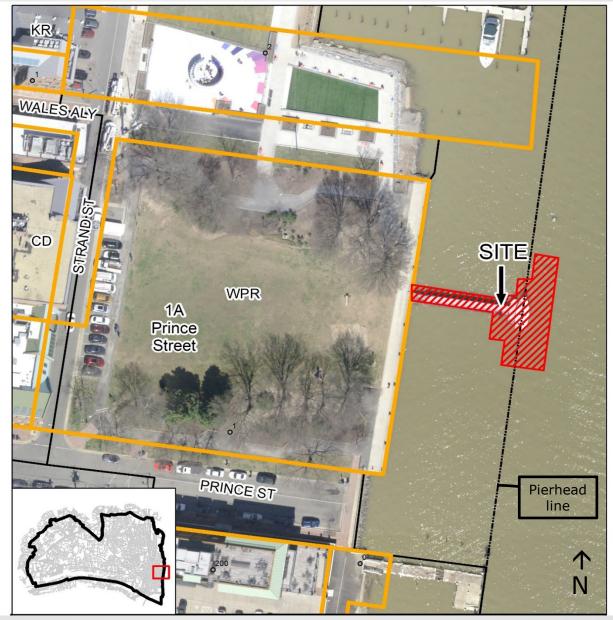

#### **Tall Ship Providence Pier**

Riparian Area Adjacent to 1A Prince Street

**Special Use Permit #2021-00001** 

Planning Commission March 2, 2021

## **Project Location**





## **Project Description**





## Project Layout





# Project Design





# Project Design Comparison







## Project Design Comparison







#### **Project Compliance**

ALE CALLED

- Adding a historic ship is consistent with the recommendations of the Waterfront Plan.
- Encourages activity along the waterfront near the foot of King Street.
- Opportunities to learn about Alexandria's history.





#### Recommendation

Staff recommends approval of the Special Use Permit #2021-0001, with staff's recommended conditions.