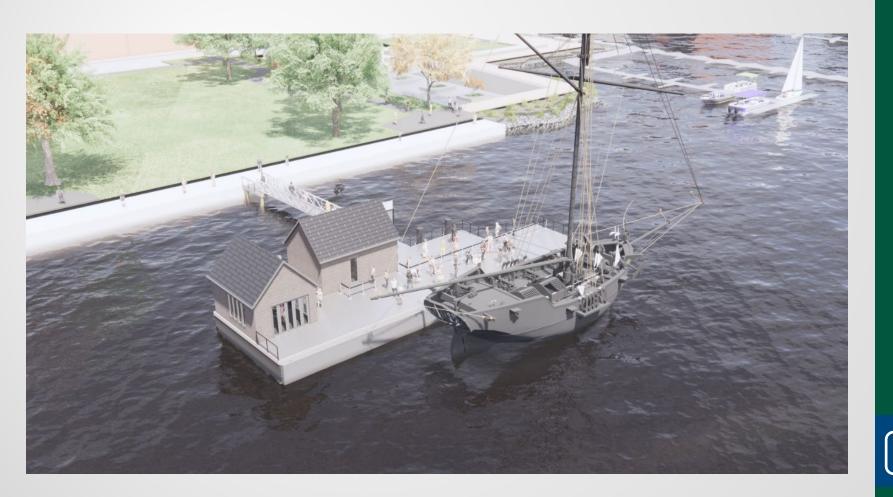

#### **Tall Ship Providence Pier**

Riparian Area Adjacent to 1A Prince Street

**Special Use Permit #2021-00001** 

Planning Commission March 2, 2021

## **Project Location**





## **Project Description**





## Project Layout





# Project Design





# Project Design Comparison







## Project Design Comparison







#### **Project Compliance**

ALE CALLED

- Adding a historic ship is consistent with the recommendations of the Waterfront Plan.
- Encourages activity along the waterfront near the foot of King Street.
- Opportunities to learn about Alexandria's history.





#### Recommendation

Staff recommends approval of the Special Use Permit #2021-0001, with staff's recommended conditions.