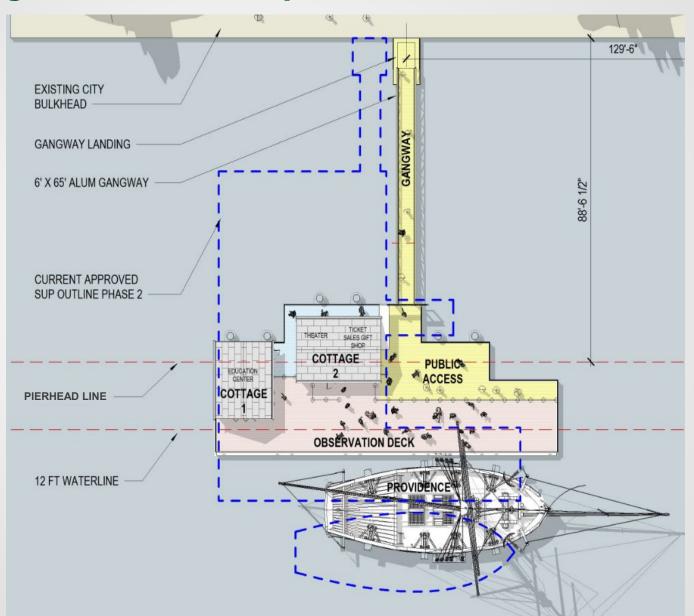

#### **Tall Ship Providence Pier**

Riparian Area Adjacent to 1A Prince Street

**Special Use Permit #2021-00001** 

Planning Commission March 2, 2021

## **Project Location**





## **Project Description**





## Project Layout





# Project Design





# Project Design Comparison







## Project Design Comparison







#### **Project Compliance**

ALE CALLED

- Adding a historic ship is consistent with the recommendations of the Waterfront Plan.
- Encourages activity along the waterfront near the foot of King Street.
- Opportunities to learn about Alexandria's history.





#### Recommendation

Staff recommends approval of the Special Use Permit #2021-0001, with staff's recommended conditions.