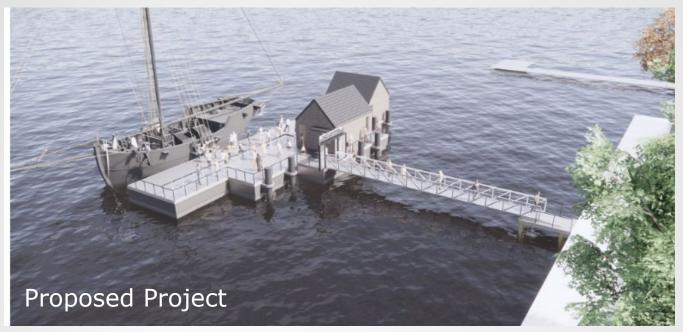

#### **Tall Ship Providence Pier**

Riparian Area Adjacent to 1A Prince Street

**Special Use Permit #2021-00001** 

Planning Commission March 2, 2021

## **Project Location**





## **Project Description**





## Project Layout





# Project Design





# Project Design Comparison







## Project Design Comparison







#### **Project Compliance**

ALE CALLED

- Adding a historic ship is consistent with the recommendations of the Waterfront Plan.
- Encourages activity along the waterfront near the foot of King Street.
- Opportunities to learn about Alexandria's history.





#### Recommendation

Staff recommends approval of the Special Use Permit #2021-0001, with staff's recommended conditions.