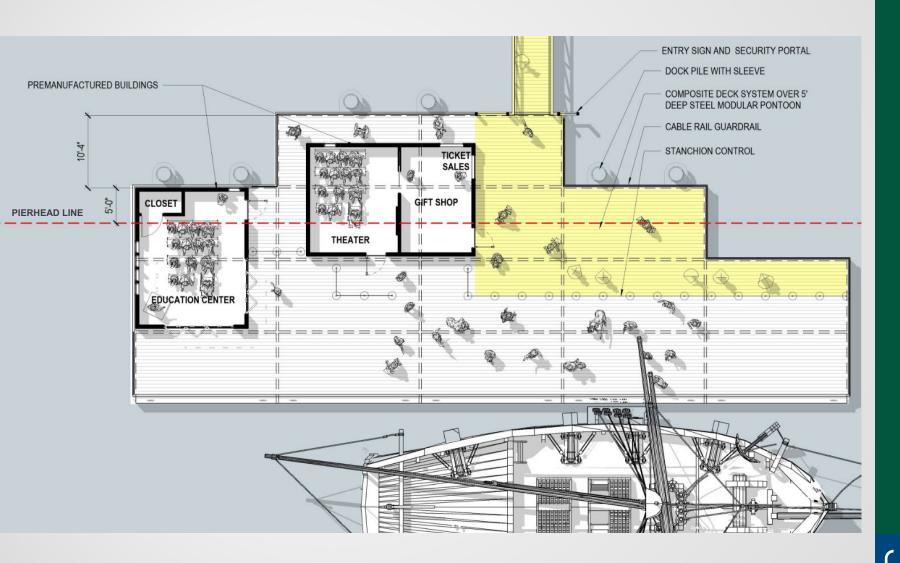

#### **Tall Ship Providence Pier**

Riparian Area Adjacent to 1A Prince Street

**Special Use Permit #2021-00001** 

Planning Commission March 2, 2021

## **Project Location**





## **Project Description**





## Project Layout





# Project Design





# Project Design Comparison







## Project Design Comparison







#### **Project Compliance**

ALE CALLED

- Adding a historic ship is consistent with the recommendations of the Waterfront Plan.
- Encourages activity along the waterfront near the foot of King Street.
- Opportunities to learn about Alexandria's history.





#### Recommendation

Staff recommends approval of the Special Use Permit #2021-0001, with staff's recommended conditions.