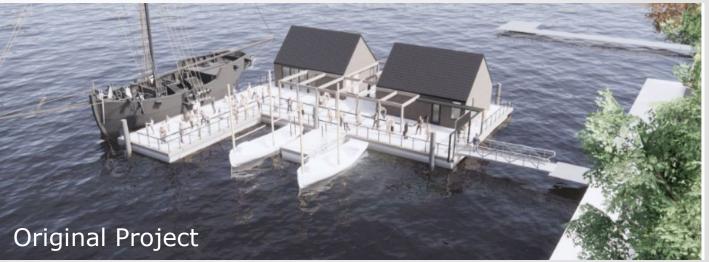

#### **Tall Ship Providence Pier**

Riparian Area Adjacent to 1A Prince Street

**Special Use Permit #2021-00001** 

Planning Commission March 2, 2021

## **Project Location**





## **Project Description**





## Project Layout





# Project Design





# Project Design Comparison







## Project Design Comparison







#### **Project Compliance**

ALE CALLED

- Adding a historic ship is consistent with the recommendations of the Waterfront Plan.
- Encourages activity along the waterfront near the foot of King Street.
- Opportunities to learn about Alexandria's history.





#### Recommendation

Staff recommends approval of the Special Use Permit #2021-0001, with staff's recommended conditions.