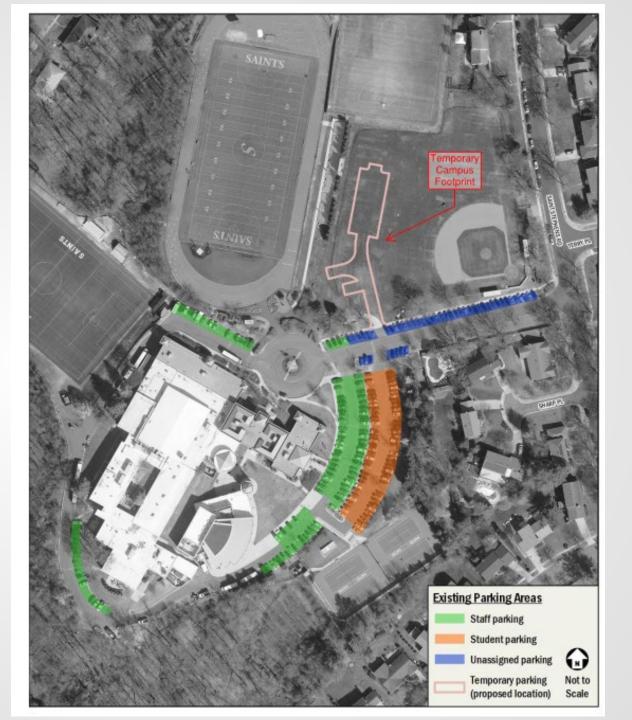

# **Temporary Campus**

- Classrooms, dining hall, and parking.
- Serves school <u>only</u> during construction

### Existing Parking Areas