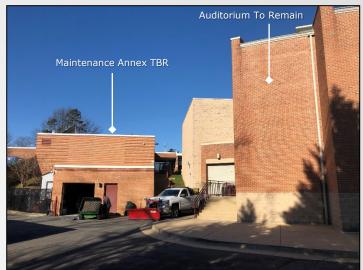

### St. Stephen's & St. Agnes Upper School Expansion 1000 St. Stephen's Rd. DSUP#2018-00030

Planning Commission February 02, 2021

### Site Location





DSUP#2018-0030 | 1000 St. Stephen's Rd.

### Site Conditions

#### Traffic Roundabout



#### Interior Courtyard



#### Southeast Corner



#### Access To Public Street





### **Project Requests**

- An SUP to expand an existing private school and to increase enrollment from 480 to 520.
- An SUP to allow temporary classroom trailers.





### **Project Locations**





## **Proposed Expansion**

- 40-foot-tall addition to replace existing dining, classroom and maintenance wings.
- Bi-level courtyard and related improvements





### **Building Architecture**



#### Western Elevation and Rendering





# **Temporary Campus**

- Classrooms, dining hall, and parking.
- Serves school <u>only</u> during construction



## Master Plan Compliance & Green Building Highlights

- Continued "Institutional Use" as per the Small Area Plan
- 2009 Green Building Policy compliant
- x2 Electric-Vehicle charging stations
- Environmentally