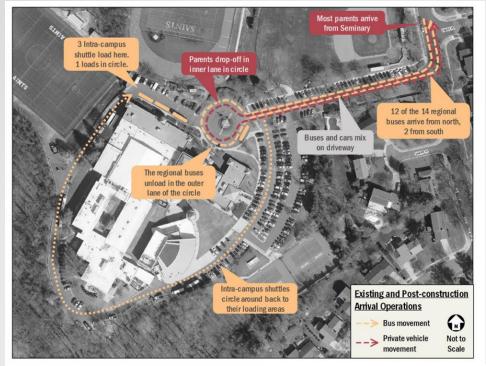

oot-tall addition to replace existing dining, classroom and maintenance wings.
- Bi-level courtyard and related improvements





### **Building Architecture**



#### Western Elevation and Rendering





# **Temporary Campus**

- Classrooms, dining hall, and parking.
- Serves school <u>only</u> during construction



## Master Plan Compliance & Green Building Highlights

- Continued "Institutional Use" as per the Small Area Plan
- 2009 Green Building Policy compliant
- x2 Electric-Vehicle charging stations
- Environmentally sensitive building systems including

### Green Roof and Pitched Solar Water Heater Arrays.





## Recommendation

 Staff recommends <u>APPROVAL</u> of the Development Special Use Permit with Site Plan.





#### **Existing and Post-Construction Arrival Operations**



#### **Existing and Post-Construction Dismissal Operations**





#### **Arrival Operations During Construction**



#### **Dismissal Operations During Construction**





### Existing Parking Areas