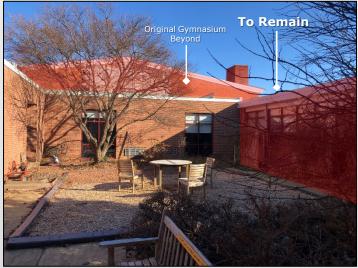

### St. Stephen's & St. Agnes Upper School Expansion 1000 St. Stephen's Rd. DSUP#2018-00030

Planning Commission February 02, 2021

### Site Location





DSUP#2018-0030 | 1000 St. Stephen's Rd.

### Site Conditions

#### Traffic Roundabout



#### Interior Courtyard



#### Southeast Corner



#### Access To Public Street





### **Project Requests**

- An SUP to expand an existing private school and to increase enrollment from 480 to 520.
- An SUP to allow temporary classroom trailers.





### **Project Locations**





## **Proposed Expansion**

- 40-foot-tall addition to replace existing dining, classroom and maintenance wings.
- Bi-level courtyard and related improvements





### **Building Architecture**



#### Western Elevation and Rendering





# **Temporary Campus**

- Classrooms, dining hall, and parking.
- Serves school <u>only</u> during construction



## Master Plan Compliance & Green Building Highlights

- Continued "Institutional Use" as per the Small Area Plan
- 2009 Green Building Policy compliant
- x2 Electric-Vehicle charging st