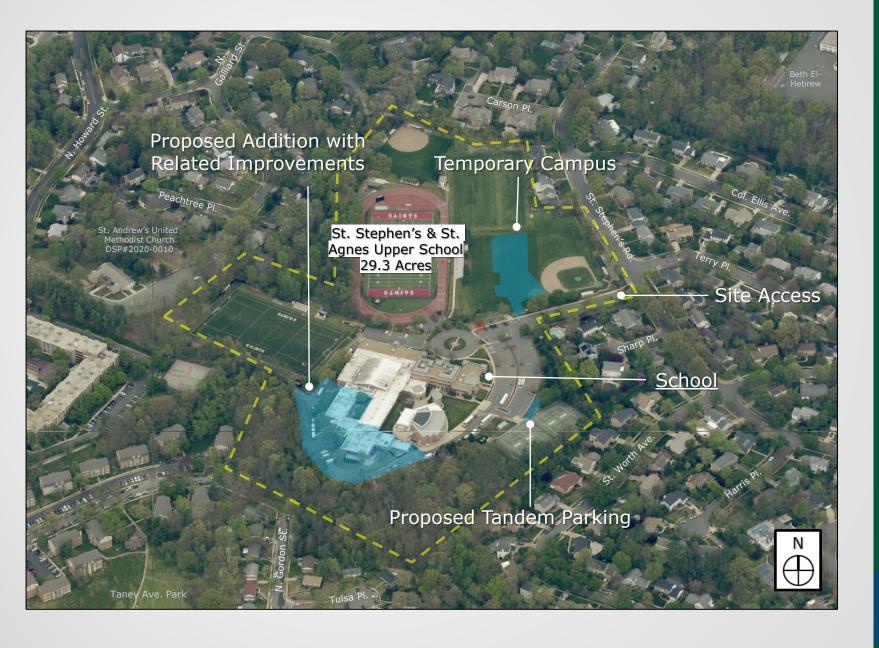

### Site Location

DSUP#2018-0030 | 1000 St. Stephen's Rd.

### **Project Requests**

- An SUP to expand an existing private school and to increase enrollment from 480 to 520.
- An SUP to allow temporary classroom trailers.

### **Project Locations**

## **Proposed Expansion**

- 40-foot-tall addition to replace existing dining, classroom and maintenance wings.
- Bi-level courtyard and related improvements

# **Temporary Campus**

- Classrooms, dining hall, and parking.
- Serves school <u>only</u> during construction

### Existing Parking Areas