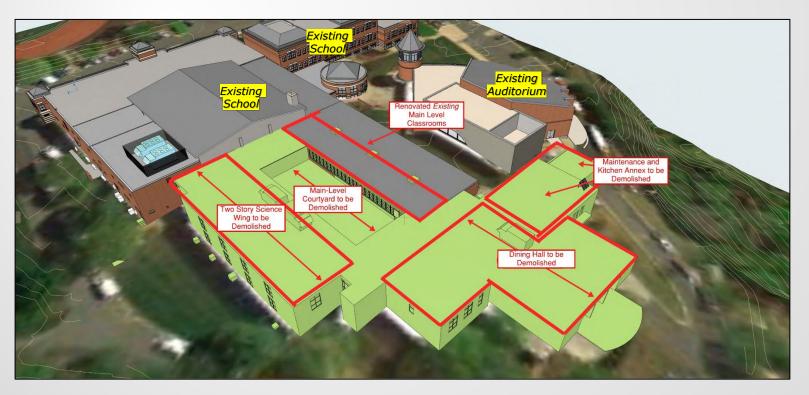

### **Project Locations**

## **Proposed Expansion**

- 40-foot-tall addition to replace existing dining, classroom and maintenance wings.
- Bi-level courtyard and related improvements