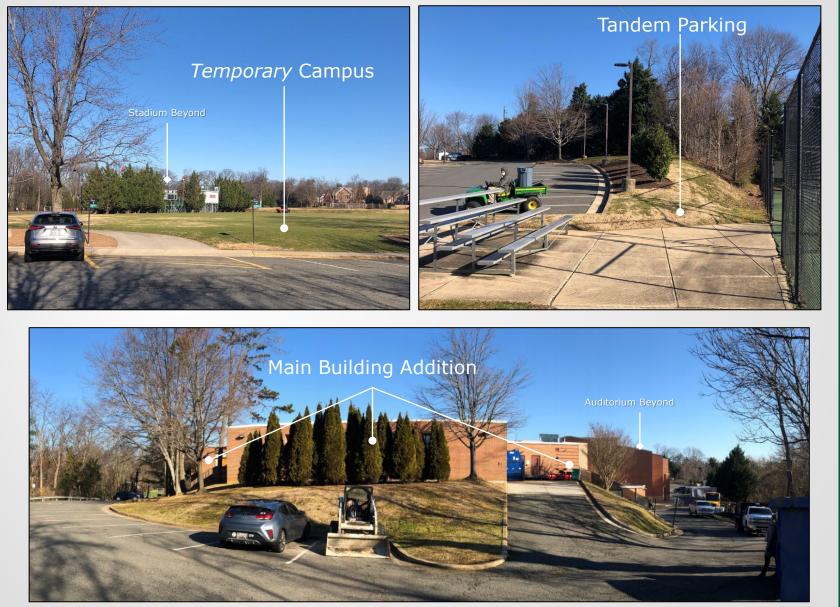

# **Temporary Campus**

- Classrooms, dining hall, and parking.
- Serves school <u>only</u> during construction

### Existing Parking Areas