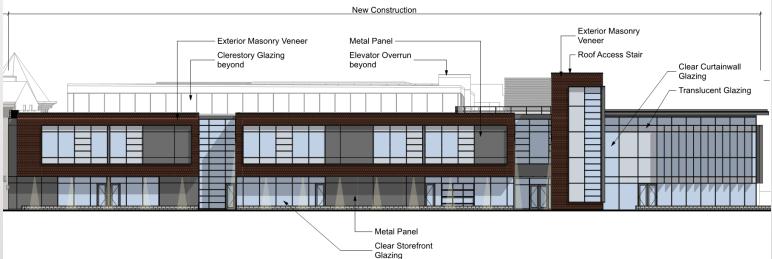

### St. Stephen's & St. Agnes Upper School Expansion 1000 St. Stephen's Rd. DSUP#2018-00030

Planning Commission February 02, 2021

### Site Location





DSUP#2018-0030 | 1000 St. Stephen's Rd.

### Site Conditions

#### Traffic Roundabout



#### Interior Courtyard



#### Southeast Corner



#### Access To Public Street





### **Project Requests**

- An SUP to expand an existing private school and to increase enrollment from 480 to 520.
- An SUP to allow temporary classroom trailers.





### **Project Locations**





## **Proposed Expansion**

- 40-foot-tall addition to replace existing dining, classroom and maintenance wings.
- Bi-level courtyard and related improvements





### **Building Architecture**



#### Western Elevation and Rendering





# **Temporary Campus**

- Classrooms, dining hall, and parking.
- Serves school <u>only</u> during construction



## Master Plan Compliance & Green Building Highlights

- Continued "Institutional Use" as per the Small Area Plan
- 2009 Green Building Policy compliant
- x2 Electric-Vehicle charging stations
- Environmentally sensitive building systems including

### Green Roof and Pitched Solar Water Heater Arrays.





## Recommendation

 Staff recommends <u>APPROVAL</u> of the Development Special Use Permit with Site Plan.





#### **Existing and Post-Construction Arrival Operations**



#### **Existing and Post-Construction Dismissal Operations**





#### **Arrival Operations During Construction**



#### **Dismissal Operations During Construction**





### Existing Parking Areas