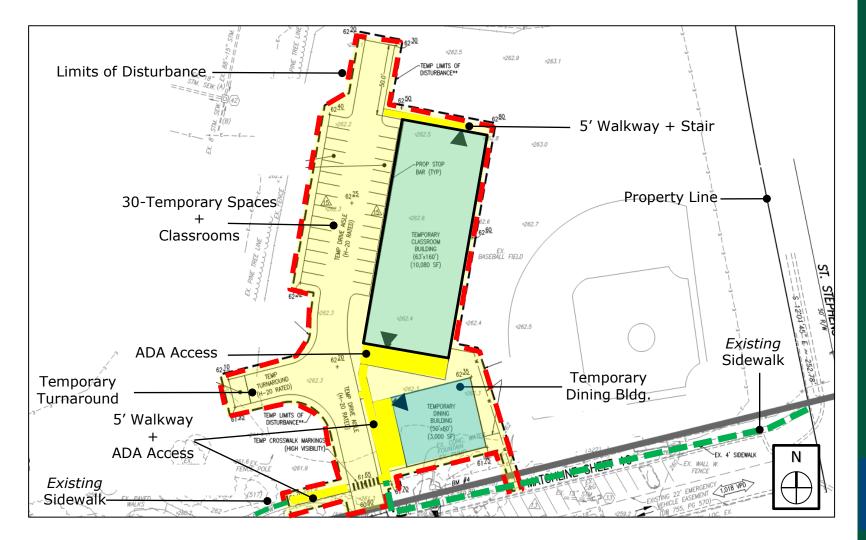

# **Temporary Campus**

- Classrooms, dining hall, and parking.
- Serves school <u>only</u> during construction