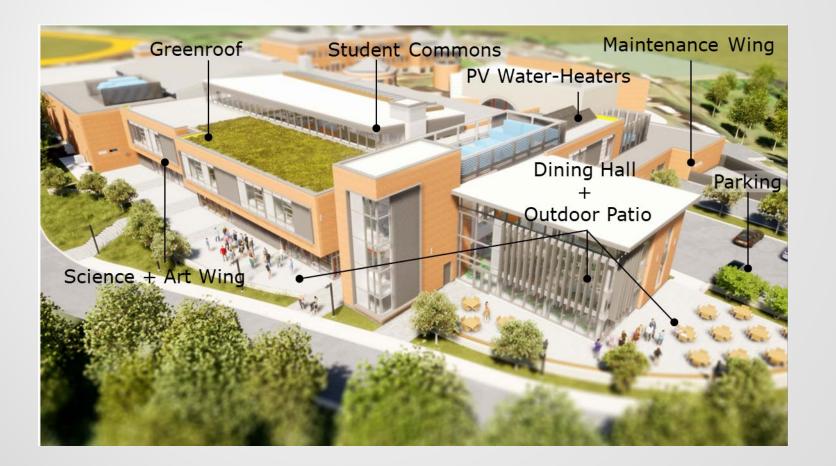

## **Proposed Expansion**

- 40-foot-tall addition to replace existing dining, classroom and maintenance wings.
- Bi-level courtyard and related improvements

### **Building Architecture**

#### Western Elevation and Rendering

### Green Roof and Pitched Solar Water Heater Arrays.