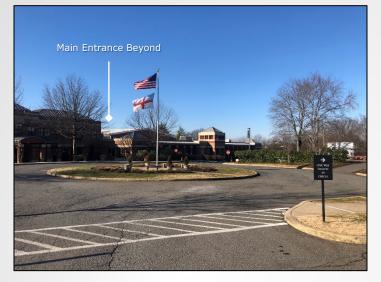

### St. Stephen's & St. Agnes Upper School Expansion 1000 St. Stephen's Rd. DSUP#2018-00030

Planning Commission February 02, 2021

### Site Location





DSUP#2018-0030 | 1000 St. Stephen's Rd.

### Site Conditions

#### Traffic Roundabout



#### Interior Courtyard



#### Southeast Corner



#### Access To Public Street





### **Project Requests**

- An SUP to expand an existing private school and to increase enrollment from 480 to 520.
- An SUP to allow temporary classroom trailers.





### **Project Locations**





## **Proposed Expansion**

- 40-foot-tall addition to replace existing dining, classroom and maintenance wings.
- Bi-level courtyard and related improvements





### **Building Architecture**



#### Western Elevation and Rendering





# **Temporary Campus**

- Classrooms, dining hall, and parking.
- Serves school <u>only</u> during construction



## Master Plan Compliance & Green Building Highlights

- Continued "Institutional Use" as per the Small Area Plan
- 2009 Green Building Policy compliant
- x2 E