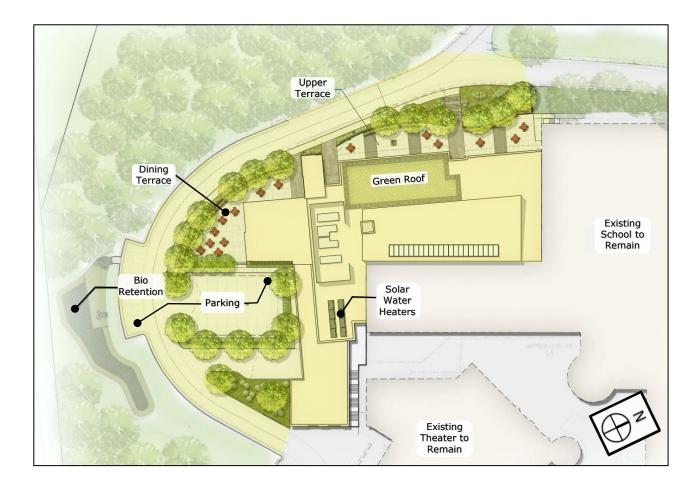

### **Building Architecture**

#### Western Elevation and Rendering

### Green Roof and Pitched Solar Water Heater Arrays.