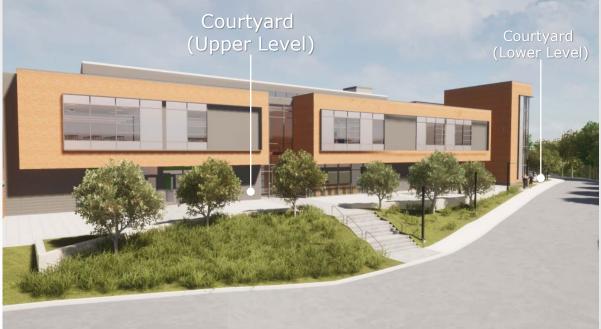

#### Interior Courtyard

## **Proposed Expansion**

- 40-foot-tall addition to replace existing dining, classroom and maintenance wings.
- Bi-level courtyard and related improvements