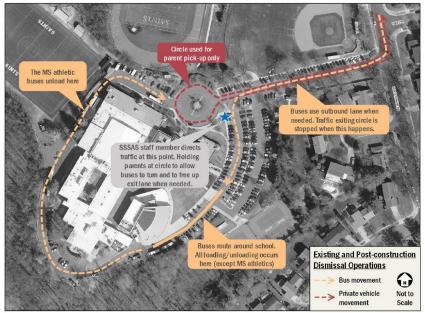

tenance wings.
- Bi-level courtyard and related improvements





### **Building Architecture**



#### Western Elevation and Rendering





# **Temporary Campus**

- Classrooms, dining hall, and parking.
- Serves school <u>only</u> during construction



## Master Plan Compliance & Green Building Highlights

- Continued "Institutional Use" as per the Small Area Plan
- 2009 Green Building Policy compliant
- x2 Electric-Vehicle charging stations
- Environmentally sensitive building systems including

### Green Roof and Pitched Solar Water Heater Arrays.





## Recommendation

 Staff recommends <u>APPROVAL</u> of the Development Special Use Permit with Site Plan.





#### **Existing and Post-Construction Arrival Operations**



#### **Existing and Post-Construction Dismissal Operations**





#### **Arrival Operations During Construction**



#### **Dismissal Operations During Construction**





### Existing Parking Areas