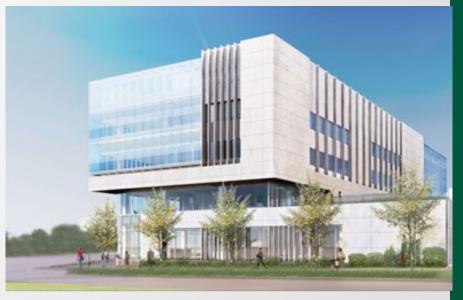

### Block A2 - DSUP#2020-10031

E PRGINIE

- 93,012 sq. ft. of Medical Care Facility use
  - Includes emergency services, medical professional offices, radiology and imaging, and multi-specialty outpatient services
- Provides safe and efficient access and patient drop-off along Fannon Street
- Facilitates pedestrian and transportation improvements at Fannon Street & Route 1
- Compliance with City 2019 Green Building Policy
- New civic use providing medical services to the growing region

## Approvals with the request include:

- DSUP with modification requests:
  - Height to setback ratio
  - Tree Canopy Coverage
- Special use requests
  - Illuminated sign above 35 feet
  - Parking reduction
- Transportation Management Plan SUP
- Encroachment for canopies