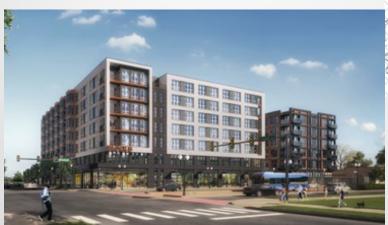

### Block A1 – DSUP2020-10028 Block B – DSUP2020-10030

- Construction of two multifamily residential buildings with ground floor retail
- Maker space ready units on Block B
- 48 Affordable Units provided
  - 37 studio (Block A1)
  - 9 studio, 2 2BR (Block B)
- Public Art Contributions
- Compliance with City 2019 Green Building Policy

|          | GFA     | Units | Retail | Rooftop<br>Open Space | Building<br>Height |
|----------|---------|-------|--------|-----------------------|--------------------|
| Block A1 | 419,000 | 324   | 40,000 | 19,000                | 75'- 85'           |
| Block B  | 296,000 | 253   | 15,000 | 14,500                | 73'- 85'           |
| Total    | 715,000 | 577   | 55,000 | 33,500                |                    |