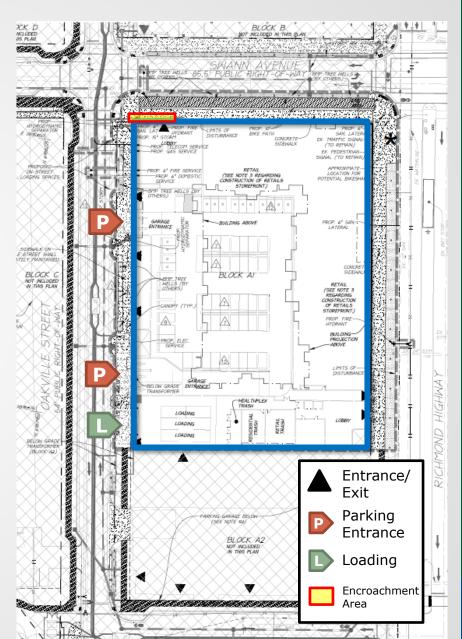

### Block A1 – DSUP2020-10028 Block B – DSUP2020-10030

- Construction of two multifamily residential buildings with ground floor retail
- Maker space ready units on Block B
- 48 Affordable Units provided
  - 37 studio (Block A1)
  - 9 studio, 2 2BR (Block B)
- Public Art Contributions
- Compliance with City 2019 Green Building Policy

|          | GFA     | Units | Retail | Rooftop<br>Open Space | Building<br>Height |
|----------|---------|-------|--------|-----------------------|--------------------|
| Block A1 | 419,000 | 324   | 40,000 | 19,000                | 75'- 85'           |
| Block B  | 296,000 | 253   | 15,000 | 14,500                | 73'- 85'           |
| Total    | 715,000 | 577   | 55,000 | 33,500                |                    |

## Approvals requested include:

- DSUP with modification requests for:
  - Height to setback ratio
  - Tree canopy coverage
- Encroachment for canopy
- Transportation
   Management Plan SUP