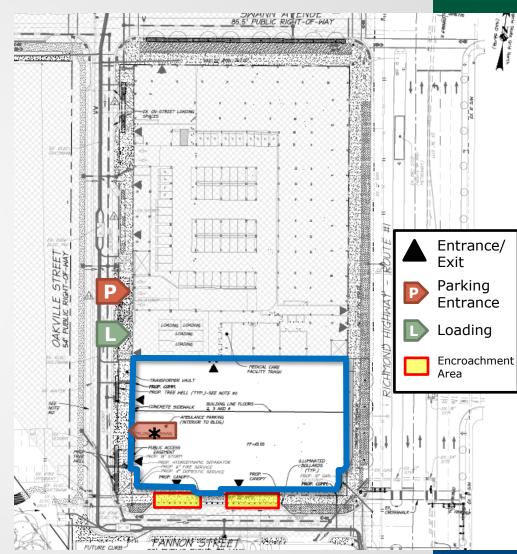

#### Infrastructure Site Plan - VAC2020-0005

OF ALEXANDER OF THE PROPERTY O

- Supports the subdivision request and implements the street network and development blocks of the approved Plan and CDD Concept Plan
- Vacation and relocation of 24,389 sf of right-ofway for Oakville Street

## Approvals requested include:

- DSUP with modification requests for:
  - Height to setback ratio
  - Tree canopy coverage
- Encroachment for canopy
- Transportation
   Management Plan SUP

## Approvals requested include:

- DSUP with modification requests for:
  - Height to setback ratio
  - Vision clearance
- Encroachment for canopy
- Transportation
   Management Plan SUP