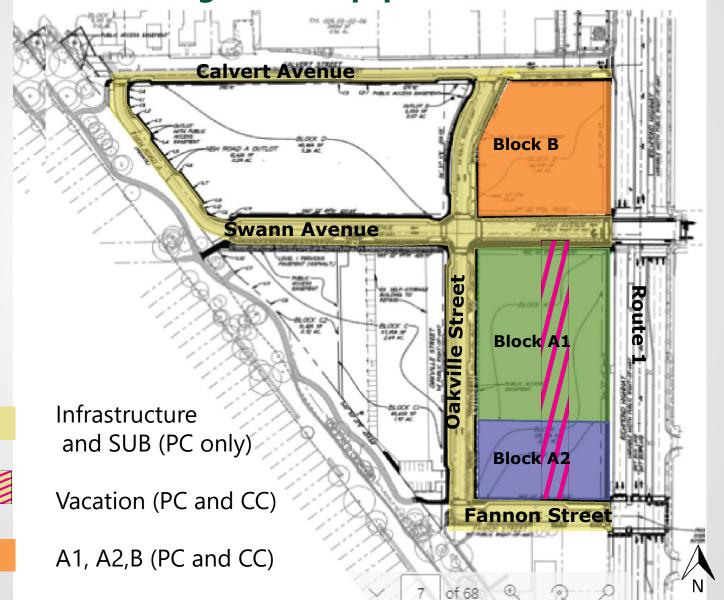

#### Approved by Planning Commission:

- Development Site Plan with Subdivision
- Vacation
  - Implements the street network and development blocks of the approved Plan and CDD Concept Plan
  - Constructs the streets and temporary streetscapes for all development blocks within the site
  - Facilitates undergrounding of sitewide utilities
  - Subdivides and consolidates parcels and dedicates 91,932 new ROW across the site
  - Vacation and relocation of 24,389 sf of right-of-way for Oakville Street

#### Infrastructure Site Plan - VAC2020-0005

OF ALEXANDER OF THE PROPERTY O

- Supports the subdivision request and implements the street network and development blocks of the approved Plan and CDD Concept Plan
- Vacation and relocation of 24,389 sf of right-ofway for Oakville Street