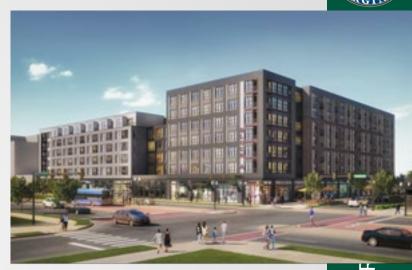

### Block A1 – DSUP2020-10028 Block B – DSUP2020-10030

- Construction of two multifamily residential buildings with ground floor retail
- Maker space ready units on Block B
- 48 Affordable Units provided
  - 37 studio (Block A1)
  - 9 studio, 2 2BR (Block B)
- Public Art Contributions
- Compliance with City 2019 Green Building Policy

|          | GFA     | Units | Retail | Rooftop<br>Open Space | Building<br>Height |
|----------|---------|-------|--------|-----------------------|--------------------|
| Block A1 | 419,000 | 324   | 40,000 | 19,000                | 75'- 85'           |
| Block B  | 296,000 | 253   | 15,000 | 14,500                | 73'- 85'           |
| Total    | 715,000 | 577   | 55,000 | 33,500                |                    |