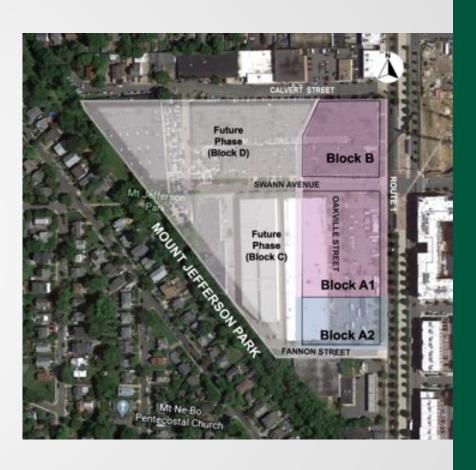

### Oakville Triangle Redevelopment

Vacation #2020-00005

Development Special Use Permit #2020-10028 (Block A1)

Encroachment #2020-00008

Transportation Management Plan SUP #2020-00089

Development Special Use Permit #2020-10030 (Block B)

Encroachment #2020-00007

Transportation Management Plan SUP #2020-00090

Development Special Use Permit #2020-10031 (Block A2)

Encroachment #2020-00006

Transportation Management Plan SUP #2020-00079

Multiple Addresses: Richmond Highway, Swann Avenue, Oakville Street, Fannon Street, and Calvert Avenue

# Project Overview

DE ALEXANDEL SERVICE DE LA COMPANION DE LA COM

- The requested approvals build upon the approved Master Plan and CDD Concept Plan Amendments in December 2020
- Implements the vision of the Oakville Triangle & Route 1 West Corridor Vision Plan & Urban Design Standards & Guidelines
- Infrastructure Plan, Block A1, and Block B – Stonebridge Associates, Inc.
- Block A2 Inova Health Services