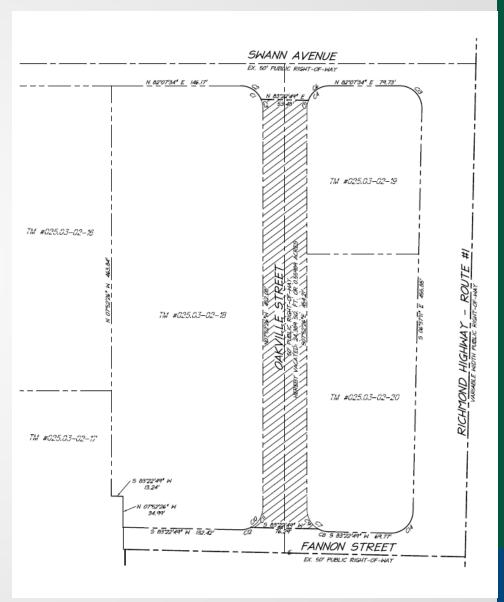

#### Infrastructure Site Plan - VAC2020-0005

OF ALEXANDER OF THE PROPERTY O

- Supports the subdivision request and implements the street network and development blocks of the approved Plan and CDD Concept Plan
- Vacation and relocation of 24,389 sf of right-ofway for Oakville Street