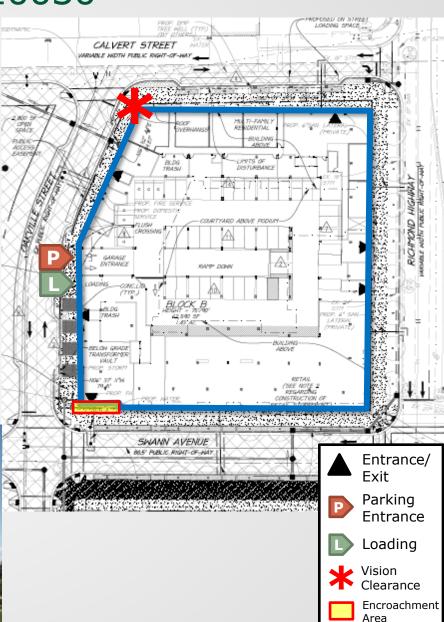

#### Block B - DSUP2020-10030

## Approvals requested include:

- DSUP with modification requests for:
  - Height to setback ratio
  - Vision clearance
- Encroachment for canopy
- Transportation
   Management Plan SUP