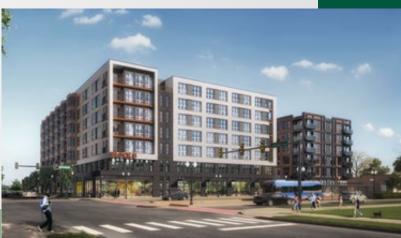

### Block A1 – DSUP2020-10028 Block B – DSUP2020-10030

- Construction of two multifamily residential buildings with ground floor retail
- Maker space ready units on Block B
- 48 Affordable Units provided
  - 37 studio (Block A1)
  - 9 studio, 2 2BR (Block B)
- Public Art Contributions
- Compliance with City 2019 Green Building Policy

|          | GFA     | Units | Retail | Rooftop<br>Open Space | Building<br>Height |
|----------|---------|-------|--------|-----------------------|--------------------|
| Block A1 | 419,000 | 324   | 40,000 | 19,000                | 75'- 85'           |
| Block B  | 296,000 | 253   | 15,000 | 14,500                | 73'- 85'           |
| Total    | 715,000 | 577   | 55,000 | 33,500                |                    |