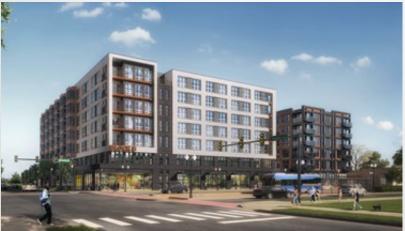

### Block A1 – DSUP2020-10028 Block B – DSUP2020-10030

- Construction of two multifamily residential buildings with ground floor retail
- Maker space ready units on Block B
- 48 Affordable Units provided
  - 37 studio (Block A1)
  - 9 studio, 2 2BR (Block B)
- Public Art Contributions
- Compliance with City 2019 Green Building Policy

|          | GFA     | Units | Retail | Rooftop<br>Open Space | Building<br>Height |
|----------|---------|-------|--------|-----------------------|--------------------|
| Block A1 | 419,000 | 324   | 40,000 | 19,000                | 75'- 85'           |
| Block B  | 296,000 | 253   | 15,000 | 14,500                | 73'- 85'           |
| Total    | 715,000 | 577   | 55,000 | 33,500                |                    |