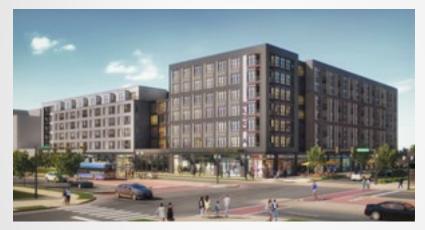

### Block A1 – DSUP2020-10028 Block B – DSUP2020-10030

- Construction of two multifamily residential buildings with ground floor retail
- Maker space ready units on Block B
- 48 Affordable Units provided
  - 37 studio (Block A1)
  - 9 studio, 2 2BR (Block B)
- Public Art Contributions
- Compliance with City 2019 Green Building Policy

|          | GFA     | Units | Retail | Rooftop<br>Open Space | Building<br>Height |
|----------|---------|-------|--------|-----------------------|--------------------|
| Block A1 | 419,000 | 324   | 40,000 | 19,000                | 75'- 85'           |
| Block B  | 296,000 | 253   | 15,000 | 14,500                | 73'- 85'           |
| Total    | 715,000 | 577   | 55,000 | 33,500                |                    |