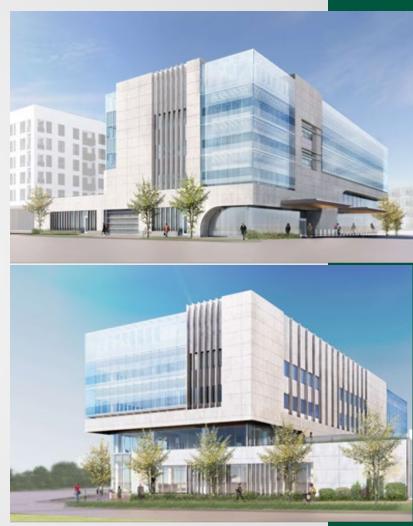

### Block A2 - DSUP#2020-10031

E PRGINIE

- 93,012 sq. ft. of Medical Care Facility use
  - Includes emergency services, medical professional offices, radiology and imaging, and multi-specialty outpatient services
- Provides safe and efficient access and patient drop-off along Fannon Street
- Facilitates pedestrian and transportation improvements at Fannon Street & Route 1
- Compliance with City 2019 Green Building Policy
- New civic use providing medical services to the growing region

## Approvals with the request include:

- DSUP with modification requests:
  - Height to setback ratio
  - Tree Canopy Coverage
- Special use requests
  - Illuminated sign above 35 feet
  - Parking reduction
- Transportation Management Plan SUP
- Encroachment for canopies