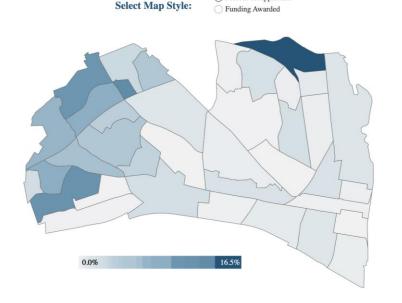

#### COVID-19 Emergency Rent Relief Assistance Program

Unduplicated Applicants Total Funds % of Funds Median Monthly Applicants Awarded Awarded Awarded Income All Applicants 4,259 \$4,985,815 1,606 100% \$1,000

Percent of Applicants

#### Percent of Applicants by Census Tract