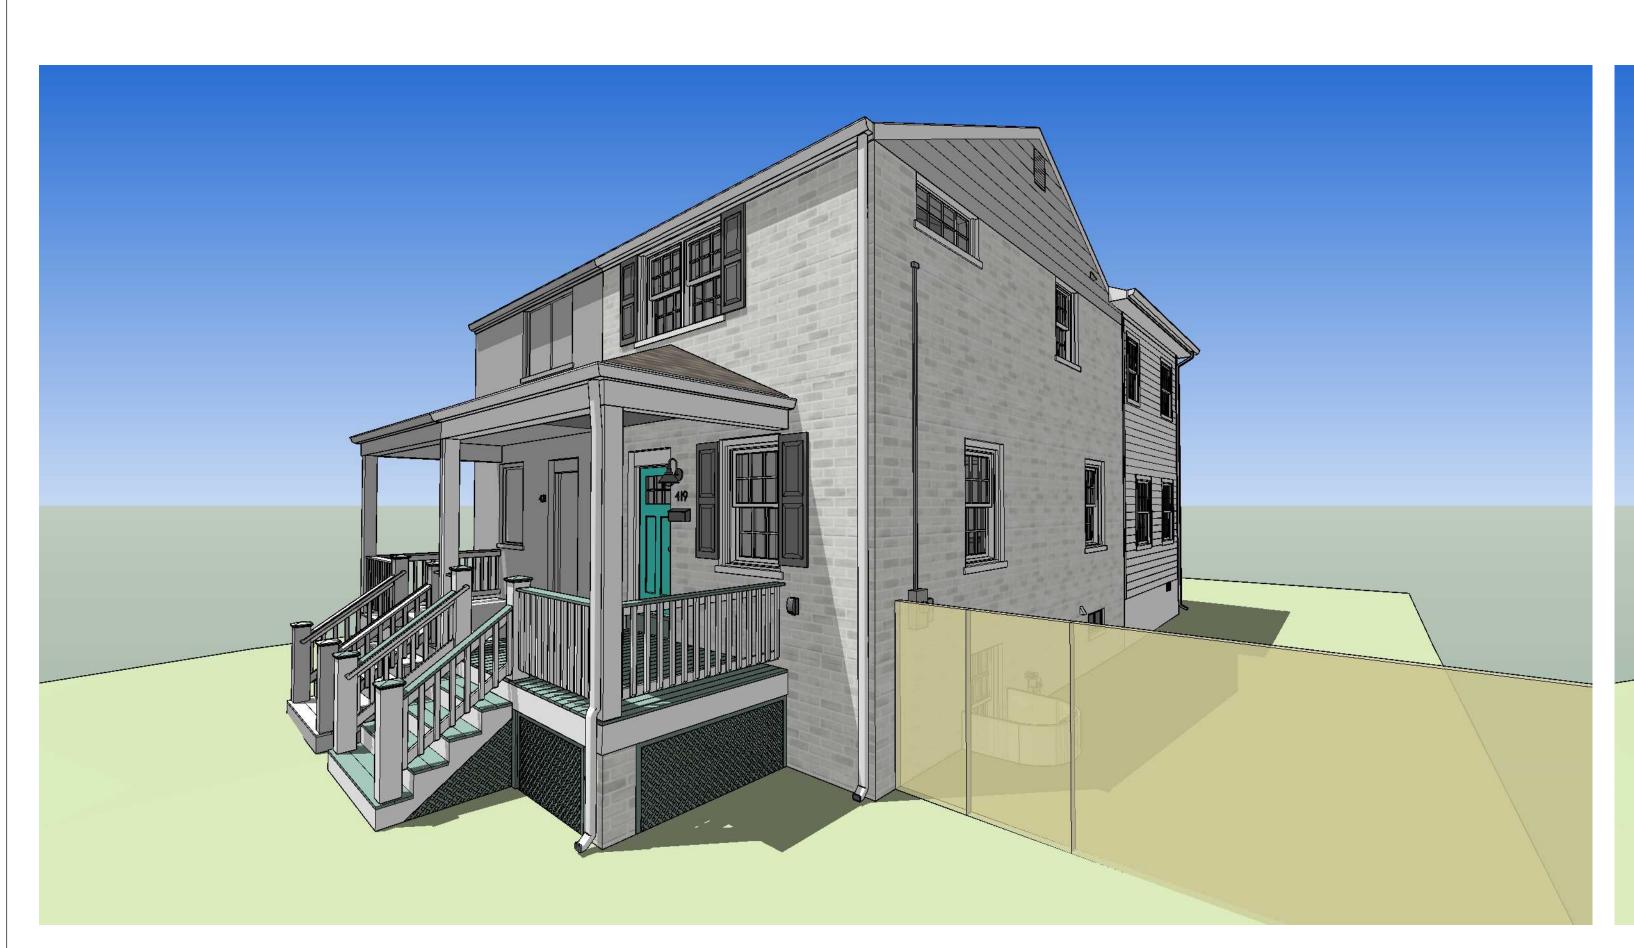

The lot contains a two-story semi-detached dwelling with an open front porch. Real Estate Assessment Records indicate that the dwelling was constructed in 1940.

The dwelling sits 25.10 feet from the front property line facing East Del Ray Avenue, on the east side property line, 8.60 feet from the west property line, and 62.60 feet from the rear property line. The open front porch sits 19.50 feet from the front property line. The current height of the existing dwelling is 23.70 feet to the midpoint of the highest gable measured from average pre-construction grade.

1) Whether approval of the special exception will be detrimental to the public welfare, to the neighborhood or to the adjacent properties.

The addition would be located entirely in-line with the existing dwelling. While the proposed design increases the bulk and mass along this side of the property it is in keeping with other two-story homes in the area. The addition would not be detrimental to the neighborhood or any adjacent properties.

3) Whether approval of the special exception will alter the essential character of the area or zone.

Several two-story additions have been constructed in the surrounding area and most houses nearby were originally constructed as two-story semi-detached dwellings. The modest proposed addition would be very similar in design to the dwellings existing form and to other homes and additions in the neighborhood. Further, because of the proposed location, entirely behind the existing dwelling, the addition would have a limited impact on the character of the surrounding area.