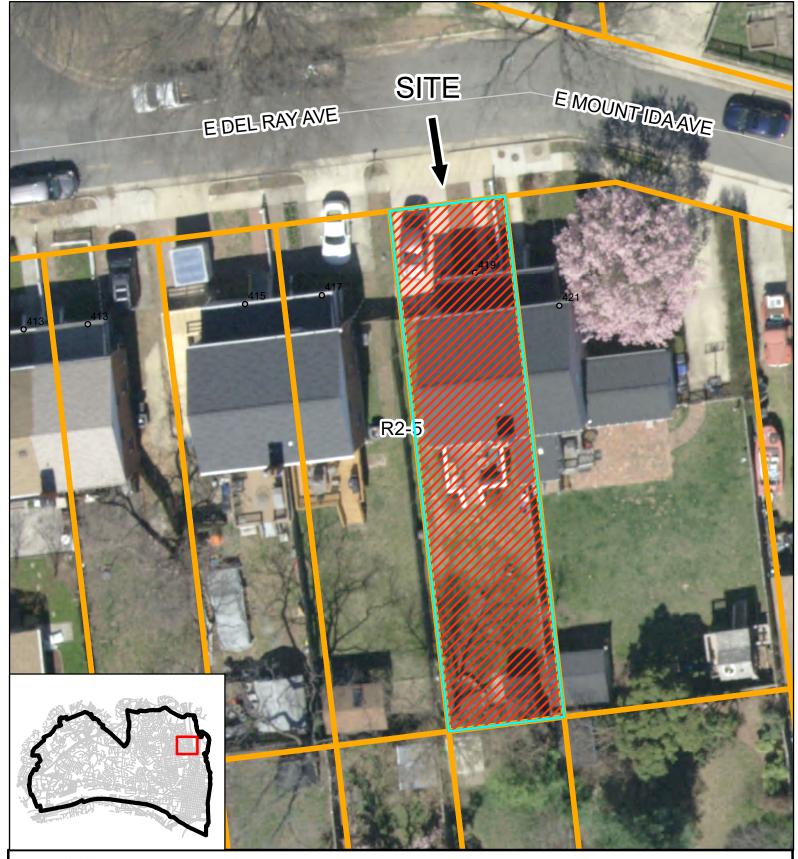

# **BZA #2020-00020 419 East Del Ray Avenue**

| 0 | 10 | 20 | 40 Feet |
|---|----|----|---------|
|   |    | 1  |         |
|   | 2  | -  |         |

#### I. Issue

The applicants request a special exception to construct a two-story rear addition at 419 E Del Ray Avenue. Extending the existing non-complying wall in the west side yard requires special exception approval.

#### II. Background

The subject property is a lot of record with 25.00 feet of lot frontage and width facing East Del Ray Avenue and 2,875 square feet of lot area. The lot is substandard as it does not meet the lot width or frontage requirements for semi-detached dwelling in the R-2-5 zone.

The lot contains a two-story semi-detached dwelling with an open front porch. Real Estate Assessment Records indicate that the dwelling was constructed in 1940.

The dwelling sits 25.10 feet from the front property line facing East Del Ray Avenue, on the east side property line, 8.60 feet from the west property line, and 62.60 feet from the rear property line. The open front porch sits 19.50 feet from the front property line. The current height of the existing dwelling is 23.70 feet to the midpoint of the highest gable measured from average pre-construction grade.

#### III. <u>Description</u>

The applicants propose to construct a two-story rear addition in line with the current west building wall. No change in grade is proposed. The existing west-facing building wall is located 8.60 feet from the west property line, 1.40 feet less than the required ten-foot minimum side yard for semi-detached dwellings in the R-2-5 zone. As such, the plane established by the west-facing building wall is noncomplying. This noncomplying wall currently measures 20.20 feet in height measured to the roof eave from pre-construction grade facing the west side property line.