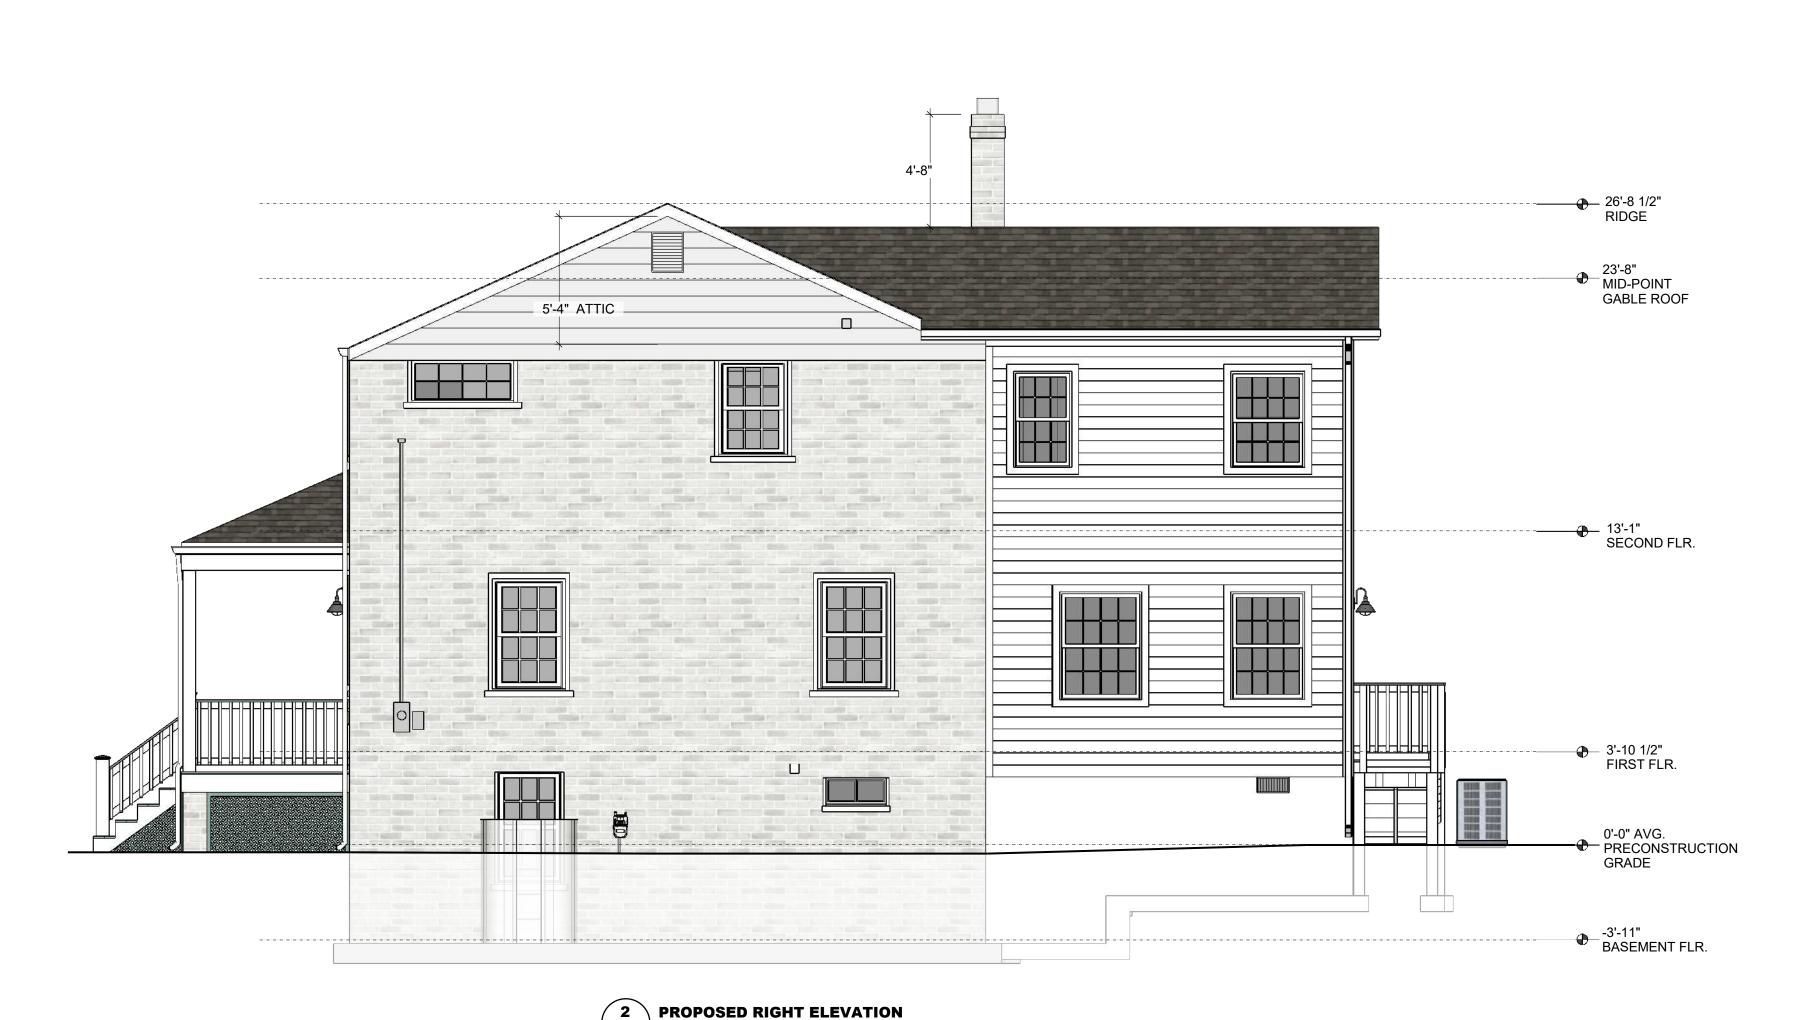

#### III. <u>Description</u>

The applicants propose to construct a two-story rear addition in line with the current west building wall. No change in grade is proposed. The existing west-facing building wall is located 8.60 feet from the west property line, 1.40 feet less than the required ten-foot minimum side yard for semi-detached dwellings in the R-2-5 zone. As such, the plane established by the west-facing building wall is noncomplying. This noncomplying wall currently measures 20.20 feet in height measured to the roof eave from pre-construction grade facing the west side property line.

The proposed two-story rear addition measuring 16.40 feet by 15.40 feet would accommodate a kitchen, one bedroom, and bathroom. The height of the proposed two-story addition measures 20.20 feet from roof eave facing the west side yard measured from average pre-construction grade and requires a setback of 10.00 feet based on the side yard requirement for semi-detached dwellings. The applicant requests a special exception of 1.40 feet to construct the addition in line with the existing west side wall.

#### V. Requested Special Exception:

3-506(A)(2) Side Yard (West)

The applicants request a special exception of 1.40 feet from the required 10.00-foot side yard based on a building height of 20.20 feet to construct a rear addition 8.60 feet from the west side property line.