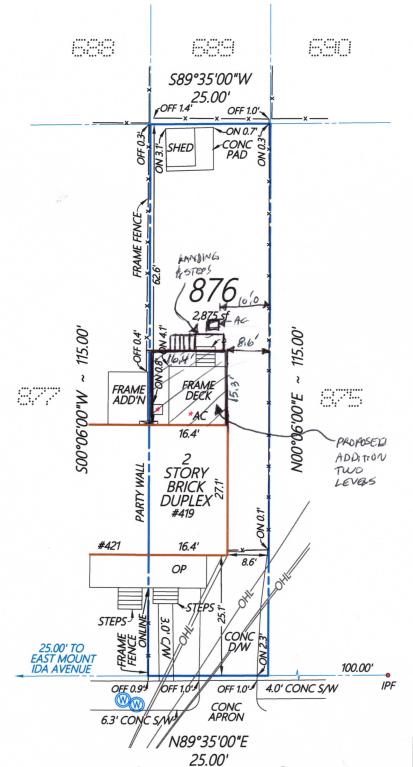

The lot contains a two-story semi-detached dwelling with an open front porch. Real Estate Assessment Records indicate that the dwelling was constructed in 1940.

The dwelling sits 25.10 feet from the front property line facing East Del Ray Avenue, on the east side property line, 8.60 feet from the west property line, and 62.60 feet from the rear property line. The open front porch sits 19.50 feet from the front property line. The current height of the existing dwelling is 23.70 feet to the midpoint of the highest gable measured from average pre-construction grade.

#### III. <u>Description</u>

The applicants propose to construct a two-story rear addition in line with the current west building wall. No change in grade is proposed. The existing west-facing building wall is located 8.60 feet from the west property line, 1.40 feet less than the required ten-foot minimum side yard for semi-detached dwellings in the R-2-5 zone. As such, the plane established by the west-facing building wall is noncomplying. This noncomplying wall currently measures 20.20 feet in height measured to the roof eave from pre-construction grade facing the west side property line.

The proposed two-story rear addition measuring 16.40 feet by 15.40 feet would accommodate a kitchen, one bedroom, and bathroom. The height of the proposed two-story addition measures 20.20 feet from roof eave facing the west side yard measured from average pre-construction grade and requires a setback of 10.00 feet based on the side yard requirement for semi-detached dwellings. The applicant requests a special exception of 1.40 feet to construct the addition in line with the existing west side wall.

Upon completion of the work, the proposed renovations will continue to comply with the floor area requirements. (Refer to floor area calculations.)

There have been no variances or special exceptions previously granted for the subject property.