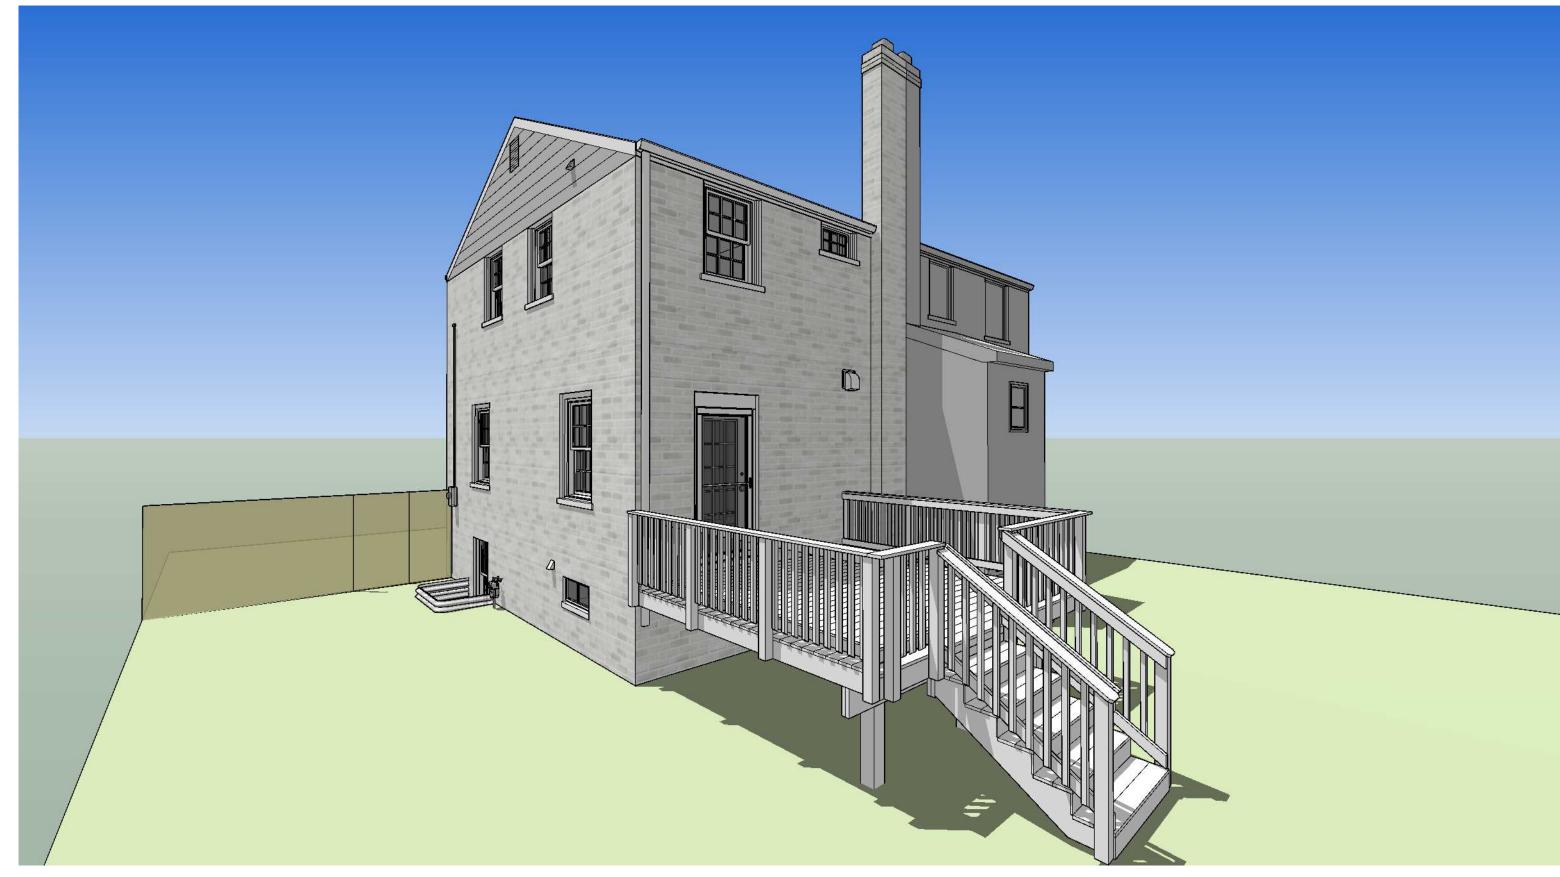

#### III. <u>Description</u>

The applicants propose to construct a two-story rear addition in line with the current west building wall. No change in grade is proposed. The existing west-facing building wall is located 8.60 feet from the west property line, 1.40 feet less than the required ten-foot minimum side yard for semi-detached dwellings in the R-2-5 zone. As such, the plane established by the west-facing building wall is noncomplying. This noncomplying wall currently measures 20.20 feet in height measured to the roof eave from pre-construction grade facing the west side property line.

The proposed two-story rear addition measuring 16.40 feet by 15.40 feet would accommodate a kitchen, one bedroom, and bathroom. The height of the proposed two-story addition measures 20.20 feet from roof eave facing the west side yard measured from average pre-construction grade and requires a setback of 10.00 feet based on the side yard requirement for semi-detached dwellings. The applicant requests a special exception of 1.40 feet to construct the addition in line with the existing west side wall.

The submitted drawings show a two-story addition to the rear/south elevation of the dwelling. This addition will be largely hidden from public rights-of-way and will therefore not negatively affect the Town of Potomac National Register District.