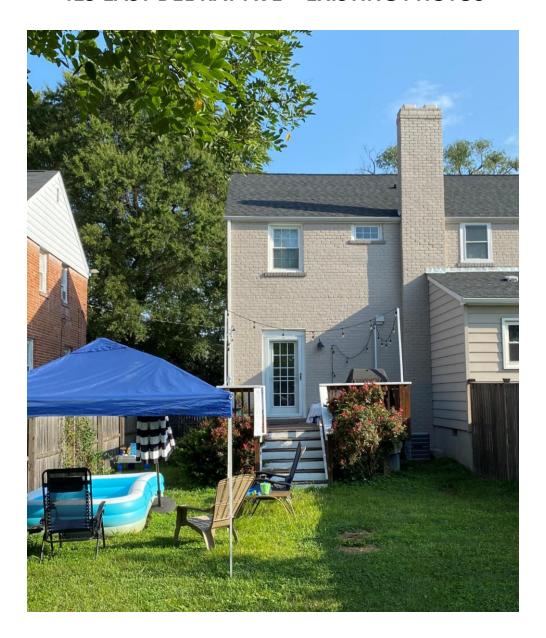

The lot contains a two-story semi-detached dwelling with an open front porch. Real Estate Assessment Records indicate that the dwelling was constructed in 1940.

The dwelling sits 25.10 feet from the front property line facing East Del Ray Avenue, on the east side property line, 8.60 feet from the west property line, and 62.60 feet from the rear property line. The open front porch sits 19.50 feet from the front property line. The current height of the existing dwelling is 23.70 feet to the midpoint of the highest gable measured from average pre-construction grade.

#### III. <u>Description</u>

The applicants propose to construct a two-story rear addition in line with the current west building wall. No change in grade is proposed. The existing west-facing building wall is located 8.60 feet from the west property line, 1.40 feet less than the required ten-foot minimum side yard for semi-detached dwellings in the R-2-5 zone. As such, the plane established by the west-facing building wall is noncomplying. This noncomplying wall currently measures 20.20 feet in height measured to the roof eave from pre-construction grade facing the west side property line.

The proposed two-story rear addition measuring 16.40 feet by 15.40 feet would accommodate a kitchen, one bedroom, and bathroom. The height of the proposed two-story addition measures 20.20 feet from roof eave facing the west side yard measured from average pre-construction grade and requires a setback of 10.00 feet based on the side yard requirement for semi-detached dwellings. The applicant requests a special exception of 1.40 feet to construct the addition in line with the existing west side wall.