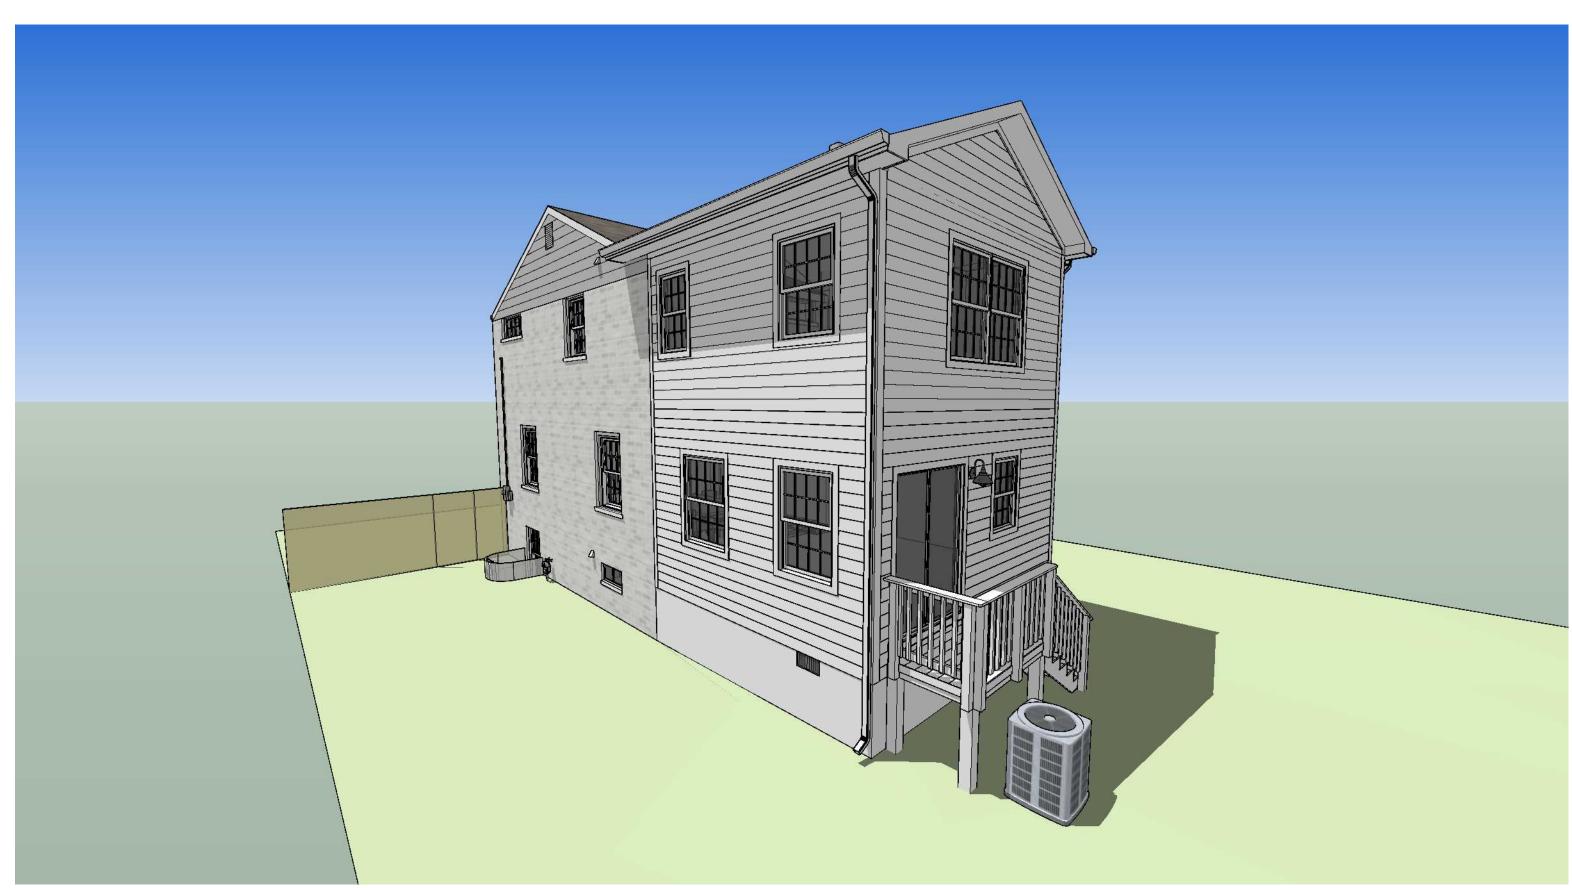

#### III. <u>Description</u>

The applicants propose to construct a two-story rear addition in line with the current west building wall. No change in grade is proposed. The existing west-facing building wall is located 8.60 feet from the west property line, 1.40 feet less than the required ten-foot minimum side yard for semi-detached dwellings in the R-2-5 zone. As such, the plane established by the west-facing building wall is noncomplying. This noncomplying wall currently measures 20.20 feet in height measured to the roof eave from pre-construction grade facing the west side property line.

The proposed two-story rear addition measuring 16.40 feet by 15.40 feet would accommodate a kitchen, one bedroom, and bathroom. The height of the proposed two-story addition measures 20.20 feet from roof eave facing the west side yard measured from average pre-construction grade and requires a setback of 10.00 feet based on the side yard requirement for semi-detached dwellings. The applicant requests a special exception of 1.40 feet to construct the addition in line with the existing west side wall.

The submitted drawings show a two-story addition to the rear/south elevation of the dwelling. This addition will be largely hidden from public rights-of-way and will therefore not negatively affect the Town of Potomac National Register District.