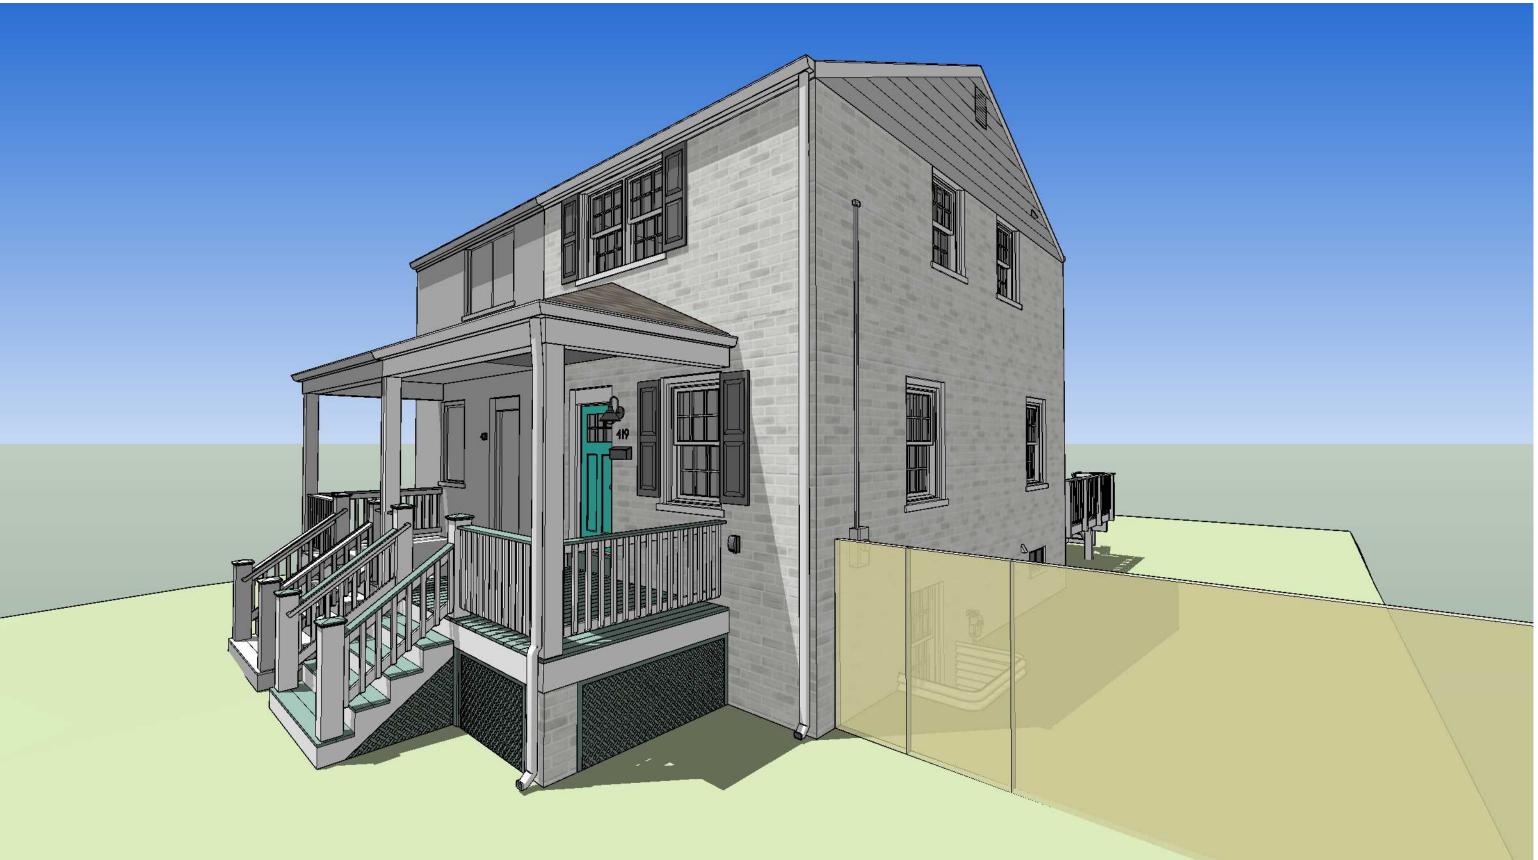

#### I. Issue

The applicants request a special exception to construct a two-story rear addition at 419 E Del Ray Avenue. Extending the existing non-complying wall in the west side yard requires special exception approval.

The lot contains a two-story semi-detached dwelling with an open front porch. Real Estate Assessment Records indicate that the dwelling was constructed in 1940.

The dwelling sits 25.10 feet from the front property line facing East Del Ray Avenue, on the east side property line, 8.60 feet from the west property line, and 62.60 feet from the rear property line. The open front porch sits 19.50 feet from the front property line. The current height of the existing dwelling is 23.70 feet to the midpoint of the highest gable measured from average pre-construction grade.

#### III. <u>Description</u>

The applicants propose to construct a two-story rear addition in line with the current west building wall. No change in grade is proposed. The existing west-facing building wall is located 8.60 feet from the west property line, 1.40 feet less than the required ten-foot minimum side yard for semi-detached dwellings in the R-2-5 zone. As such, the plane established by the west-facing building wall is noncomplying. This noncomplying wall currently measures 20.20 feet in height measured to the roof eave from pre-construction grade facing the west side property line.

The proposed two-story rear addition measuring 16.40 feet by 15.40 feet would accommodate a kitchen, one bedroom, and bathroom. The height of the proposed two-story addition measures 20.20 feet from roof eave facing the west side yard measured from average pre-construction grade and requires a setback of 10.00 feet based on the side yard requirement for semi-detached dwellings. The applicant requests a special exception of 1.40 feet to construct the addition in line with the existing west side wall.