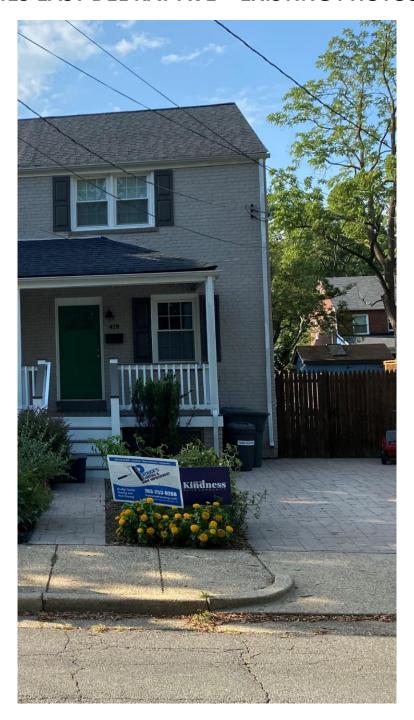

The lot contains a two-story semi-detached dwelling with an open front porch. Real Estate Assessment Records indicate that the dwelling was constructed in 1940.

The dwelling sits 25.10 feet from the front property line facing East Del Ray Avenue, on the east side property line, 8.60 feet from the west property line, and 62.60 feet from the rear property line. The open front porch sits 19.50 feet from the front property line. The current height of the existing dwelling is 23.70 feet to the midpoint of the highest gable measured from average pre-construction grade.

#### III. <u>Description</u>

The applicants propose to construct a two-story rear addition in line with the current west building wall. No change in grade is proposed. The existing west-facing building wall is located 8.60 feet from the west property line, 1.40 feet less than the required ten-foot minimum side yard for semi-detached dwellings in the R-2-5 zone. As such, the plane established by the west-facing building wall is noncomplying. This noncomplying wall currently measures 20.20 feet in height measured to the roof eave from pre-construction grade facing the west side property line.