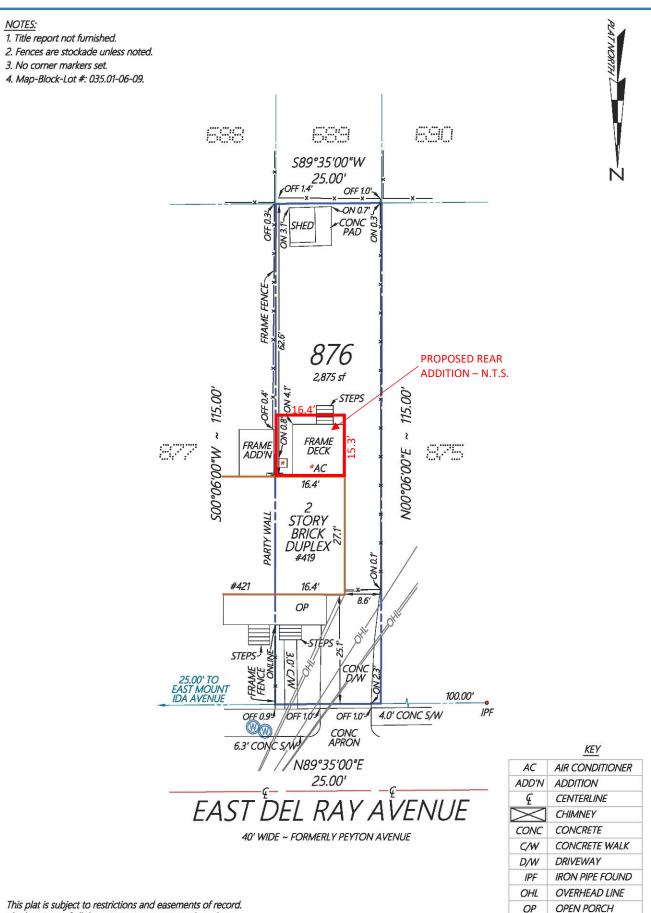

The lot contains a two-story semi-detached dwelling with an open front porch. Real Estate Assessment Records indicate that the dwelling was constructed in 1940.

The dwelling sits 25.10 feet from the front property line facing East Del Ray Avenue, on the east side property line, 8.60 feet from the west property line, and 62.60 feet from the rear property line. The open front porch sits 19.50 feet from the front property line. The current height of the existing dwelling is 23.70 feet to the midpoint of the highest gable measured from average pre-construction grade.

#### III. <u>Description</u>

The applicants propose to construct a two-story rear addition in line with the current west building wall. No change in grade is proposed. The existing west-facing building wall is located 8.60 feet from the west property line, 1.40 feet less than the required ten-foot minimum side yard for semi-detached dwellings in the R-2-5 zone. As such, the plane established by the west-facing building wall is noncomplying. This noncomplying wall currently measures 20.20 feet in height measured to the roof eave from pre-construction grade facing the west side property line.

The proposed two-story rear addition measuring 16.40 feet by 15.40 feet would accommodate a kitchen, one bedroom, and bathroom. The height of the proposed two-story addition measures 20.20 feet from roof eave facing the west side yard measured from average pre-construction grade and requires a setback of 10.00 feet based on the side yard requirement for semi-detached dwellings. The applicant requests a special exception of 1.40 feet to construct the addition in line with the existing west side wall.

Upon completion of the work, the proposed renovations will continue to comply with the floor area requirements. (Refer to floor area calculations.)

There have been no variances or special exceptions previously granted for the subject property.