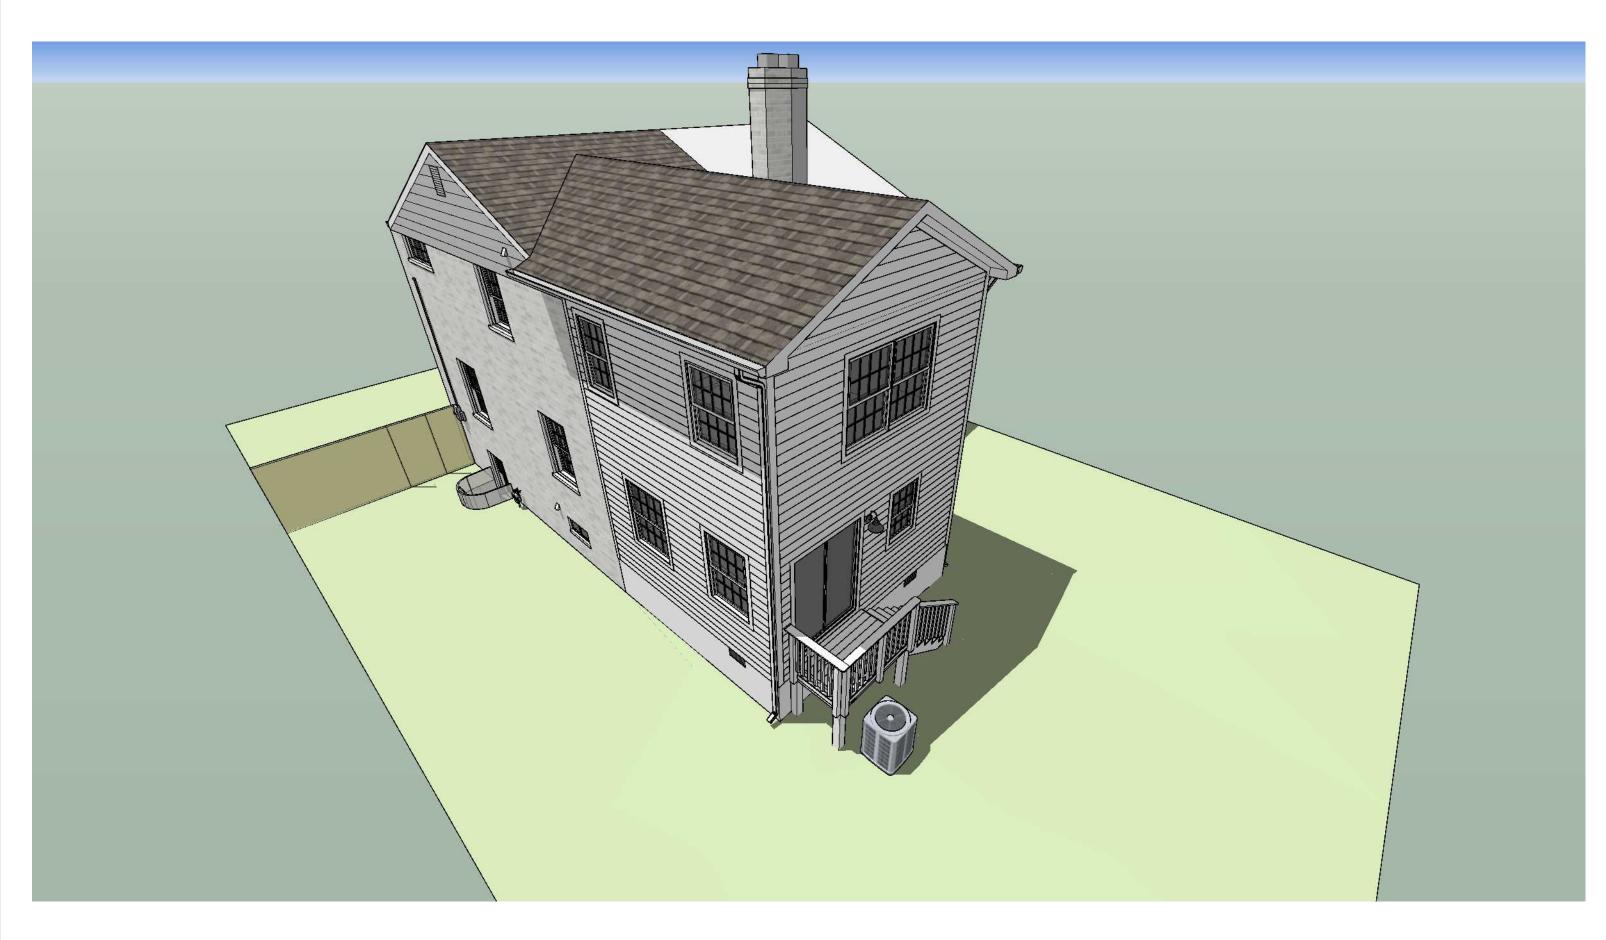

#### III. <u>Description</u>

The applicants propose to construct a two-story rear addition in line with the current west building wall. No change in grade is proposed. The existing west-facing building wall is located 8.60 feet from the west property line, 1.40 feet less than the required ten-foot minimum side yard for semi-detached dwellings in the R-2-5 zone. As such, the plane established by the west-facing building wall is noncomplying. This noncomplying wall currently measures 20.20 feet in height measured to the roof eave from pre-construction grade facing the west side property line.

The proposed two-story rear addition measuring 16.40 feet by 15.40 feet would accommodate a kitchen, one bedroom, and bathroom. The height of the proposed two-story addition measures 20.20 feet from roof eave facing the west side yard measured from average pre-construction grade and requires a setback of 10.00 feet based on the side yard requirement for semi-detached dwellings. The applicant requests a special exception of 1.40 feet to construct the addition in line with the existing west side wall.

The submitted drawings show a two-story addition to the rear/south elevation of the dwelling. This addition will be largely hidden from public rights-of-way and will therefore not negatively affect the Town of Potomac National Register District.