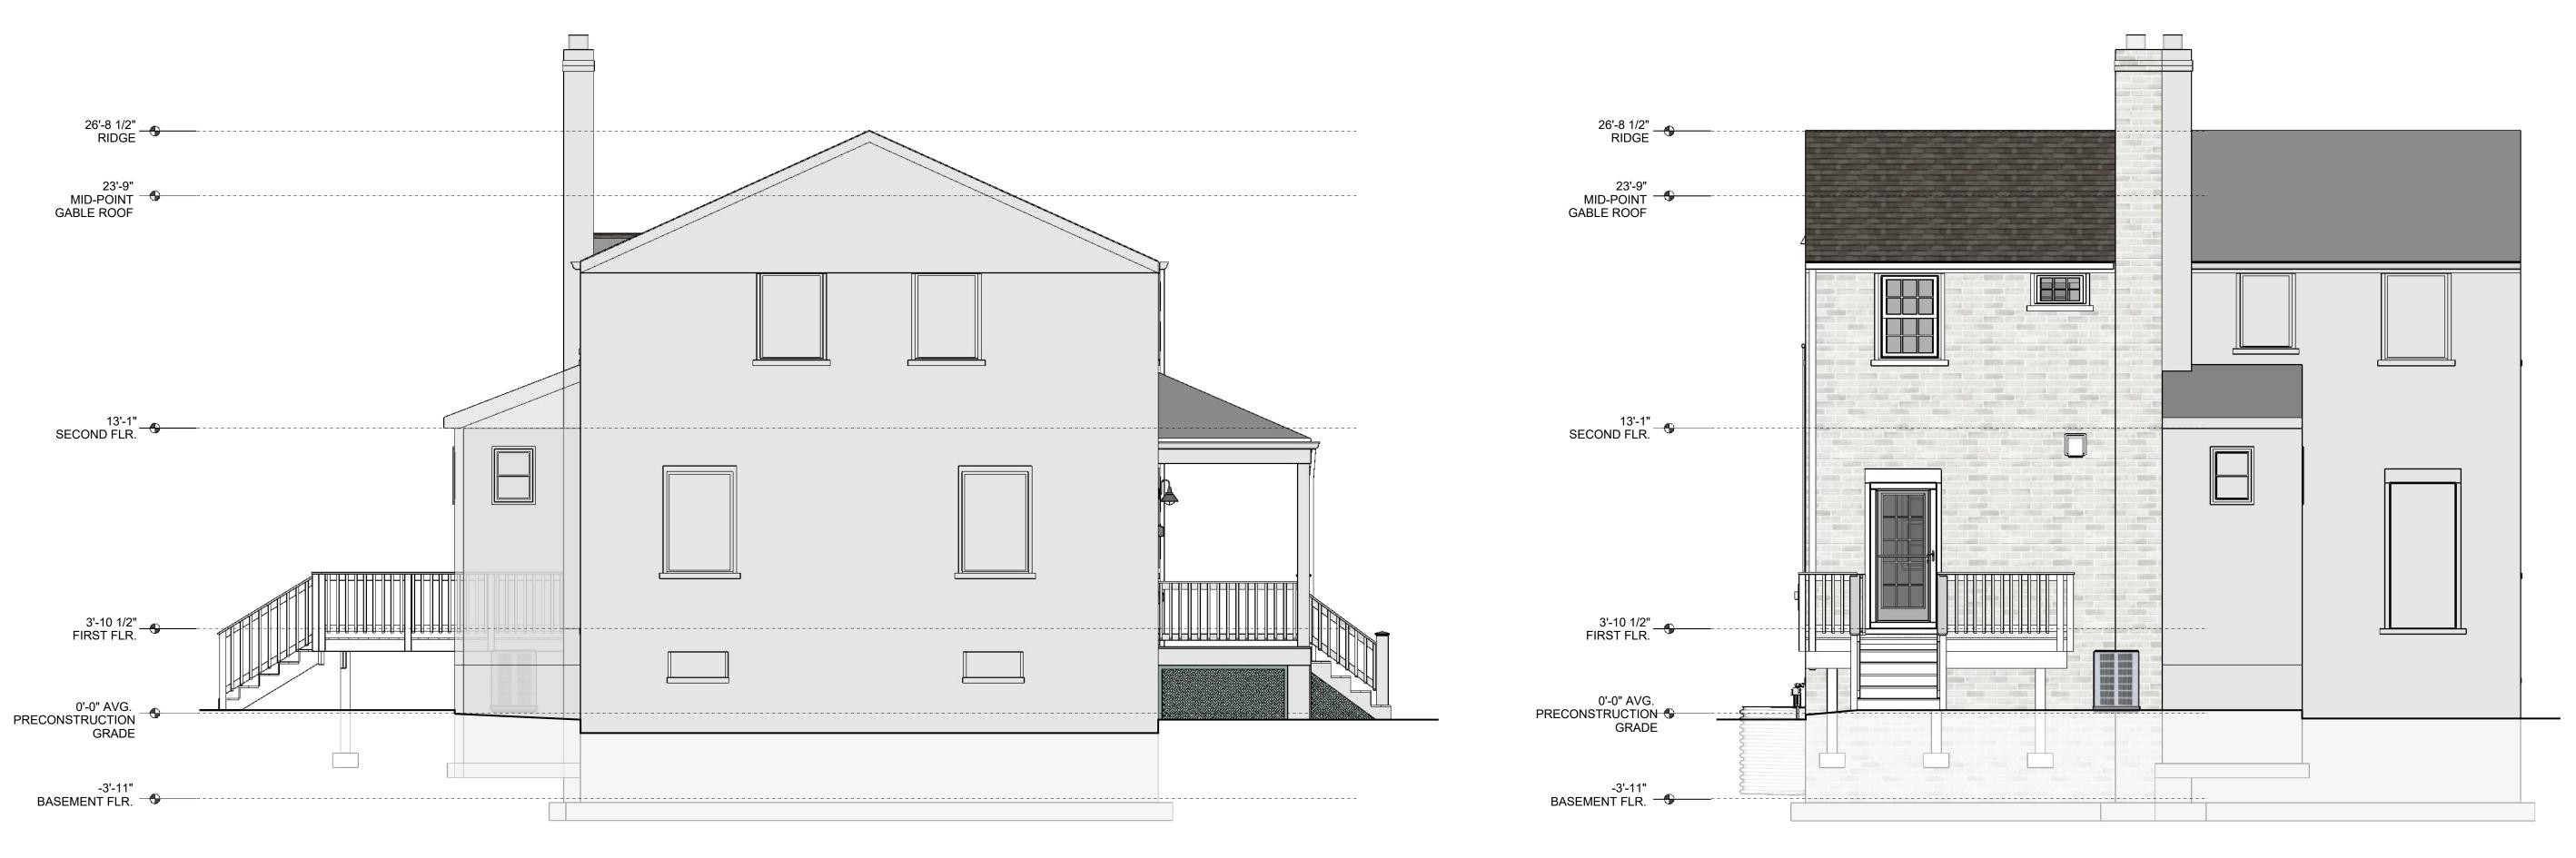

The lot contains a two-story semi-detached dwelling with an open front porch. Real Estate Assessment Records indicate that the dwelling was constructed in 1940.

The dwelling sits 25.10 feet from the front property line facing East Del Ray Avenue, on the east side property line, 8.60 feet from the west property line, and 62.60 feet from the rear property line. The open front porch sits 19.50 feet from the front property line. The current height of the existing dwelling is 23.70 feet to the midpoint of the highest gable measured from average pre-construction grade.

#### III. <u>Description</u>

The applicants propose to construct a two-story rear addition in line with the current west building wall. No change in grade is proposed. The existing west-facing building wall is located 8.60 feet from the west property line, 1.40 feet less than the required ten-foot minimum side yard for semi-detached dwellings in the R-2-5 zone. As such, the plane established by the west-facing building wall is noncomplying. This noncomplying wall currently measures 20.20 feet in height measured to the roof eave from pre-construction grade facing the west side property line.

The proposed two-story rear addition measuring 16.40 feet by 15.40 feet would accommodate a kitchen, one bedroom, and bathroom. The height of the proposed two-story addition measures 20.20 feet from roof eave facing the west side yard measured from average pre-construction grade and requires a setback of 10.00 feet based on the side yard requirement for semi-detached dwellings. The applicant requests a special exception of 1.40 feet to construct the addition in line with the existing west side wall.