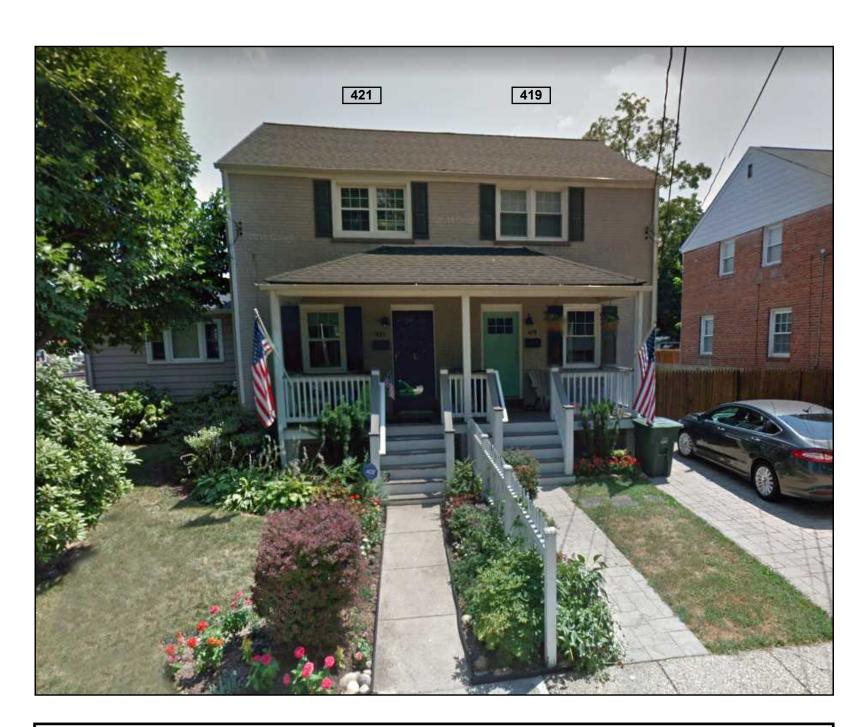

The lot contains a two-story semi-detached dwelling with an open front porch. Real Estate Assessment Records indicate that the dwelling was constructed in 1940.

The dwelling sits 25.10 feet from the front property line facing East Del Ray Avenue, on the east side property line, 8.60 feet from the west property line, and 62.60 feet from the rear property line. The open front porch sits 19.50 feet from the front property line. The current height of the existing dwelling is 23.70 feet to the midpoint of the highest gable measured from average pre-construction grade.

#### III. <u>Description</u>

The applicants propose to construct a two-story rear addition in line with the current west building wall. No change in grade is proposed. The existing west-facing building wall is located 8.60 feet from the west property line, 1.40 feet less than the required ten-foot minimum side yard for semi-detached dwellings in the R-2-5 zone. As such, the plane established by the west-facing building wall is noncomplying. This noncomplying wall currently measures 20.20 feet in height measured to the roof eave from pre-construction grade facing the west side property line.