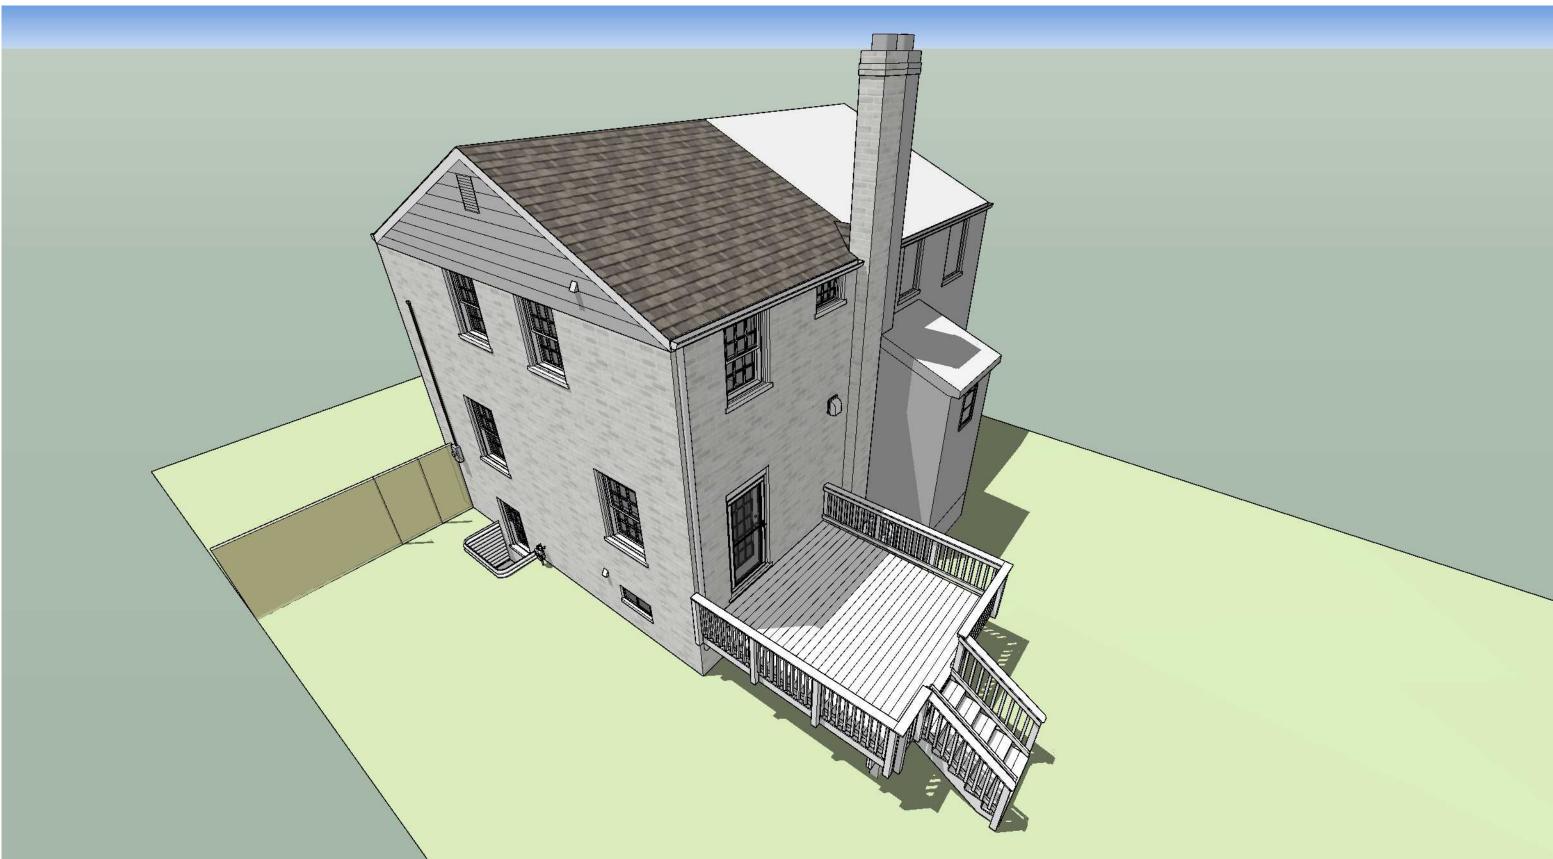

#### III. <u>Description</u>

The applicants propose to construct a two-story rear addition in line with the current west building wall. No change in grade is proposed. The existing west-facing building wall is located 8.60 feet from the west property line, 1.40 feet less than the required ten-foot minimum side yard for semi-detached dwellings in the R-2-5 zone. As such, the plane established by the west-facing building wall is noncomplying. This noncomplying wall currently measures 20.20 feet in height measured to the roof eave from pre-construction grade facing the west side property line.

The proposed two-story rear addition measuring 16.40 feet by 15.40 feet would accommodate a kitchen, one bedroom, and bathroom. The height of the proposed two-story addition measures 20.20 feet from roof eave facing the west side yard measured from average pre-construction grade and requires a setback of 10.00 feet based on the side yard requirement for semi-detached dwellings. The applicant requests a special exception of 1.40 feet to construct the addition in line with the existing west side wall.

The submitted drawings show a two-story addition to the rear/south elevation of the dwelling. This addition will be largely hidden from public rights-of-way and will therefore not negatively affect the Town of Potomac National Register District.