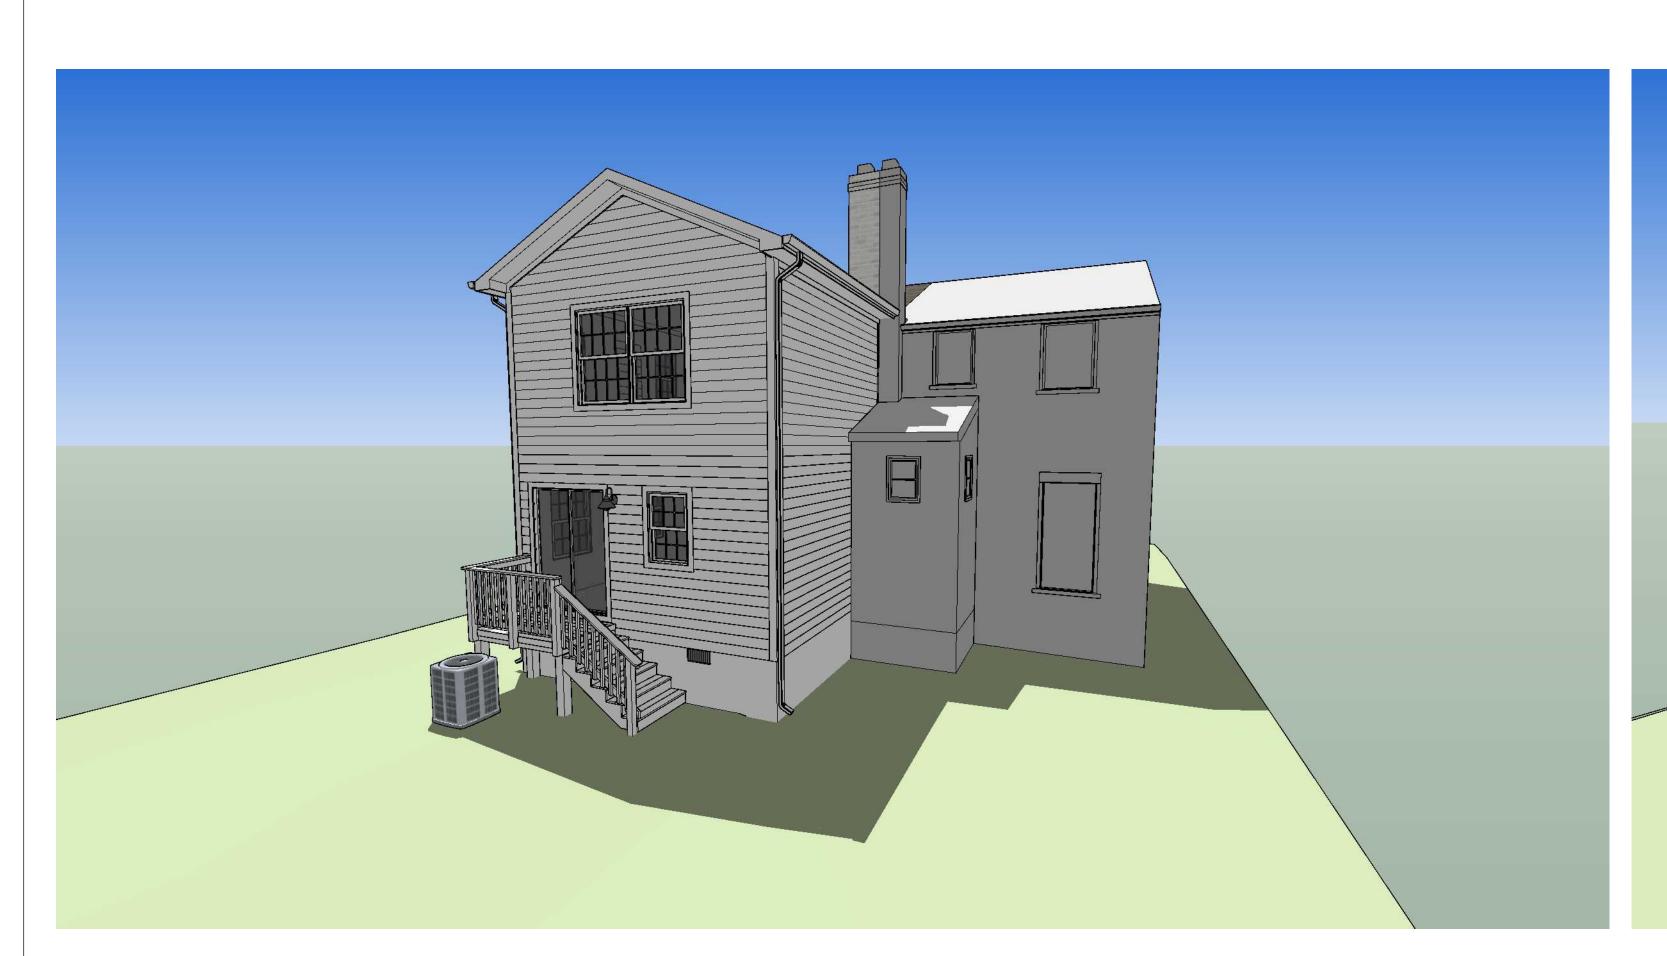

#### III. <u>Description</u>

The applicants propose to construct a two-story rear addition in line with the current west building wall. No change in grade is proposed. The existing west-facing building wall is located 8.60 feet from the west property line, 1.40 feet less than the required ten-foot minimum side yard for semi-detached dwellings in the R-2-5 zone. As such, the plane established by the west-facing building wall is noncomplying. This noncomplying wall currently measures 20.20 feet in height measured to the roof eave from pre-construction grade facing the west side property line.

The proposed two-story rear addition measuring 16.40 feet by 15.40 feet would accommodate a kitchen, one bedroom, and bathroom. The height of the proposed two-story addition measures 20.20 feet from roof eave facing the west side yard measured from average pre-construction grade and requires a setback of 10.00 feet based on the side yard requirement for semi-detached dwellings. The applicant requests a special exception of 1.40 feet to construct the addition in line with the existing west side wall.

The submitted drawings show a two-story addition to the rear/south elevation of the dwelling. This addition will be largely hidden from public rights-of-way and will therefore not negatively affect the Town of Potomac National Register District.