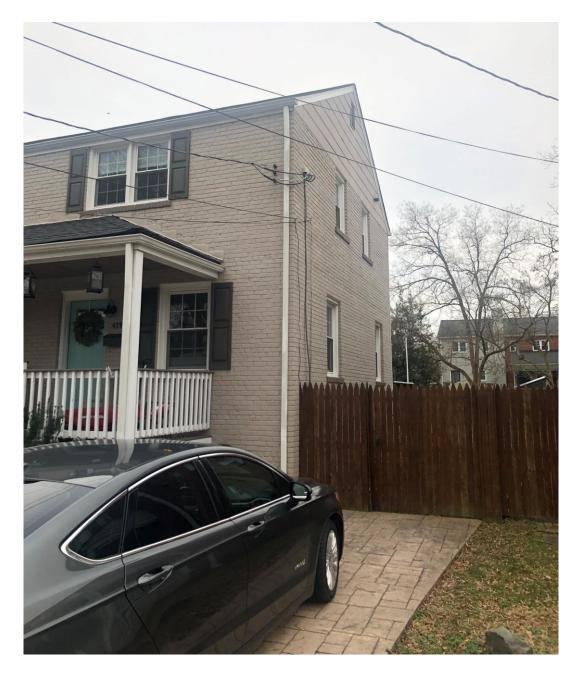

#### III. <u>Description</u>

The applicants propose to construct a two-story rear addition in line with the current west building wall. No change in grade is proposed. The existing west-facing building wall is located 8.60 feet from the west property line, 1.40 feet less than the required ten-foot minimum side yard for semi-detached dwellings in the R-2-5 zone. As such, the plane established by the west-facing building wall is noncomplying. This noncomplying wall currently measures 20.20 feet in height measured to the roof eave from pre-construction grade facing the west side property line.

The proposed two-story rear addition measuring 16.40 feet by 15.40 feet would accommodate a kitchen, one bedroom, and bathroom. The height of the proposed two-story addition measures 20.20 feet from roof eave facing the west side yard measured from average pre-construction grade and requires a setback of 10.00 feet based on the side yard requirement for semi-detached dwellings. The applicant requests a special exception of 1.40 feet to construct the addition in line with the existing west side wall.