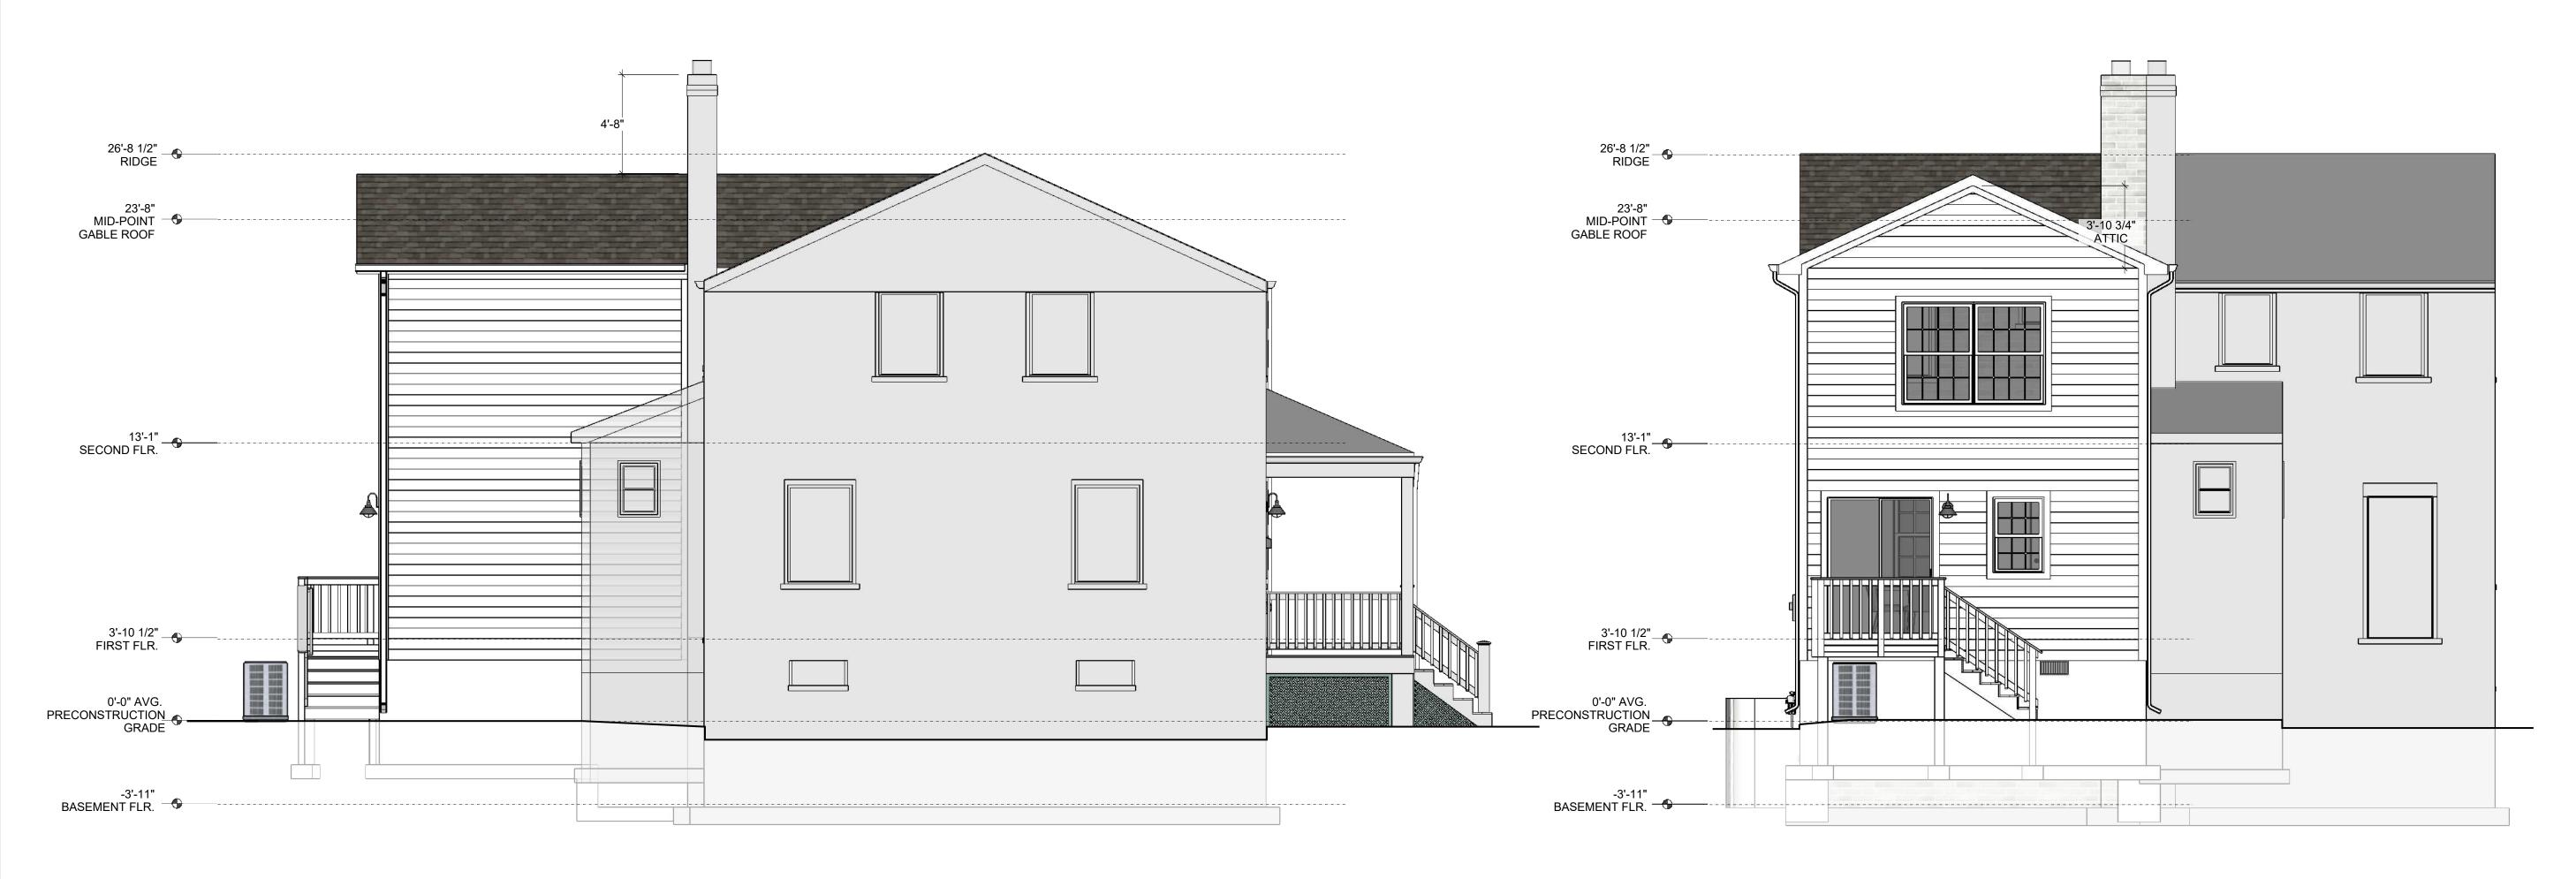

#### III. <u>Description</u>

The applicants propose to construct a two-story rear addition in line with the current west building wall. No change in grade is proposed. The existing west-facing building wall is located 8.60 feet from the west property line, 1.40 feet less than the required ten-foot minimum side yard for semi-detached dwellings in the R-2-5 zone. As such, the plane established by the west-facing building wall is noncomplying. This noncomplying wall currently measures 20.20 feet in height measured to the roof eave from pre-construction grade facing the west side property line.

The proposed two-story rear addition measuring 16.40 feet by 15.40 feet would accommodate a kitchen, one bedroom, and bathroom. The height of the proposed two-story addition measures 20.20 feet from roof eave facing the west side yard measured from average pre-construction grade and requires a setback of 10.00 feet based on the side yard requirement for semi-detached dwellings. The applicant requests a special exception of 1.40 feet to construct the addition in line with the existing west side wall.

The two-story rear addition would extend an existing non-complying wall. The height of the addition consistent with the height of the existing dwelling and would not likely impair the supply of light and air to any adjacent property as it is located no closer than the existing west side building wall. There would be no expected impacts to traffic or public safety.