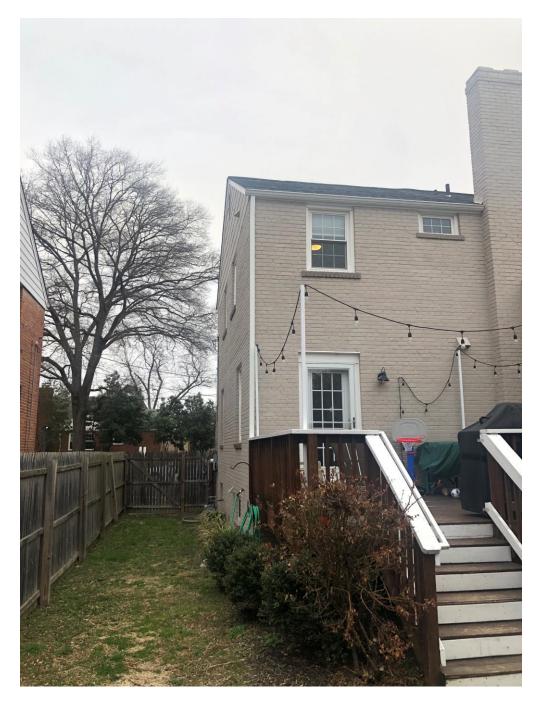

The proposed two-story rear addition measuring 16.40 feet by 15.40 feet would accommodate a kitchen, one bedroom, and bathroom. The height of the proposed two-story addition measures 20.20 feet from roof eave facing the west side yard measured from average pre-construction grade and requires a setback of 10.00 feet based on the side yard requirement for semi-detached dwellings. The applicant requests a special exception of 1.40 feet to construct the addition in line with the existing west side wall.

Upon completion of the work, the proposed renovations will continue to comply with the floor area requirements. (Refer to floor area calculations.)

There have been no variances or special exceptions previously granted for the subject property.