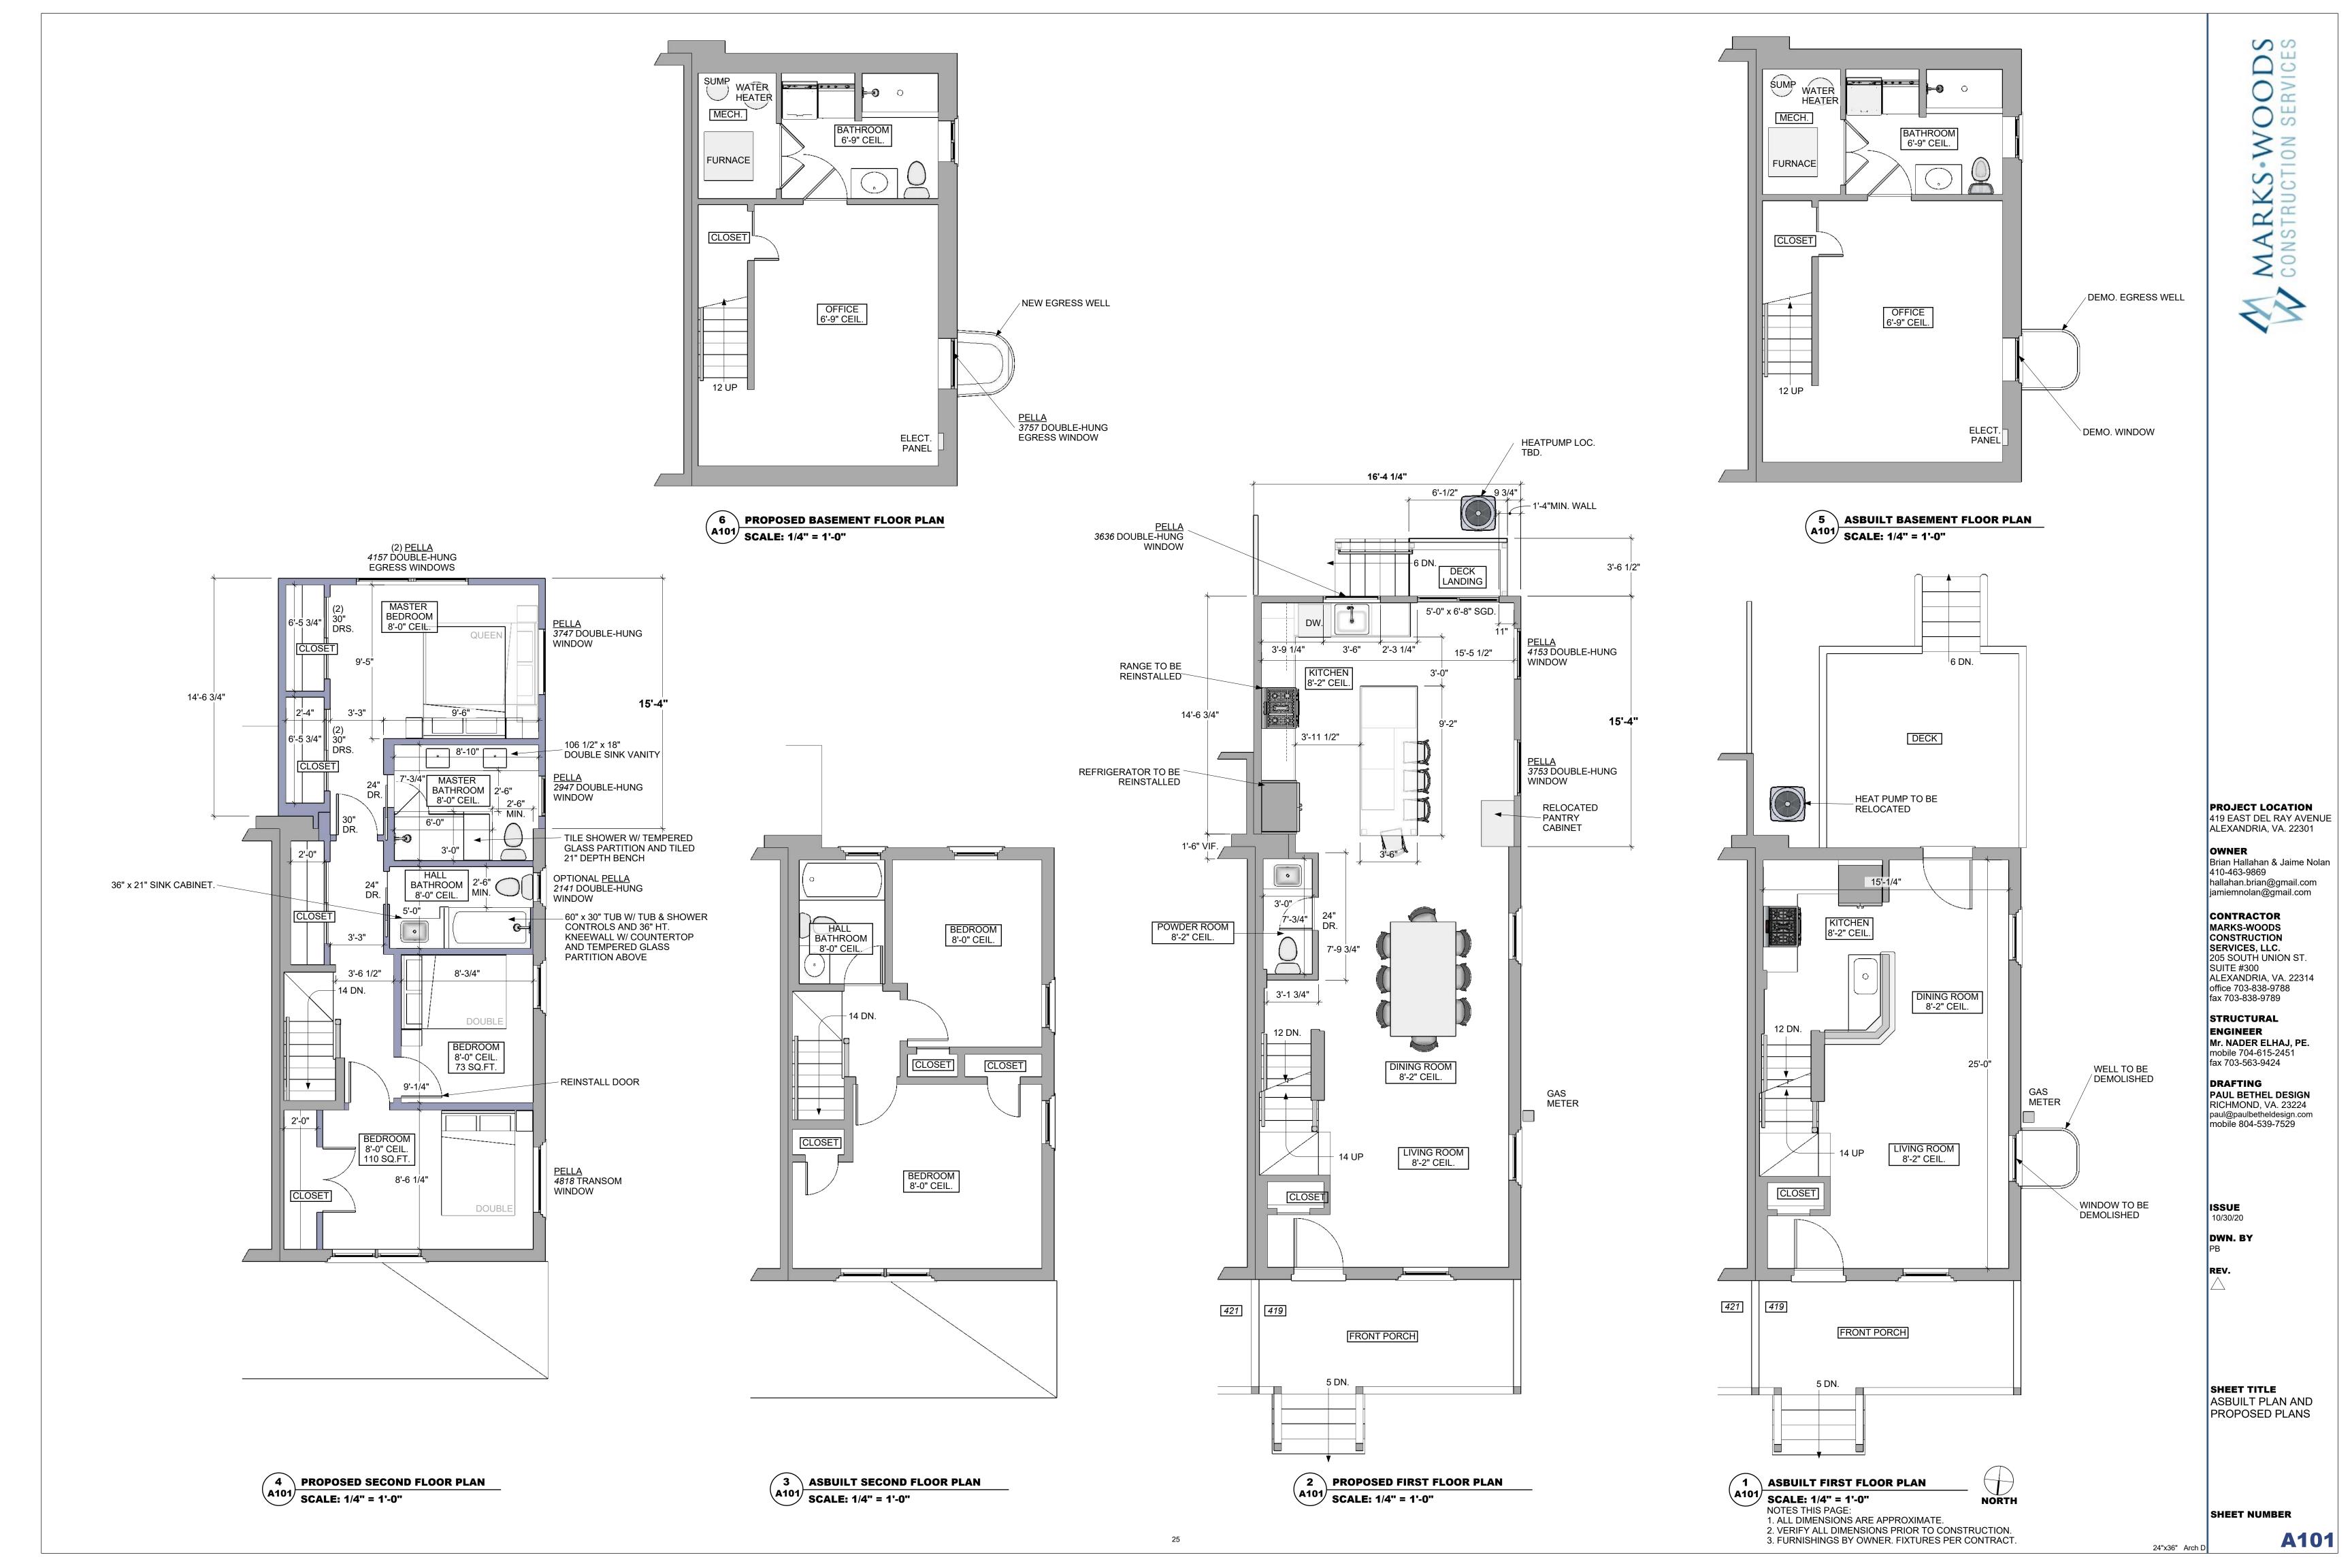

#### III. <u>Description</u>

The applicants propose to construct a two-story rear addition in line with the current west building wall. No change in grade is proposed. The existing west-facing building wall is located 8.60 feet from the west property line, 1.40 feet less than the required ten-foot minimum side yard for semi-detached dwellings in the R-2-5 zone. As such, the plane established by the west-facing building wall is noncomplying. This noncomplying wall currently measures 20.20 feet in height measured to the roof eave from pre-construction grade facing the west side property line.

The proposed two-story rear addition measuring 16.40 feet by 15.40 feet would accommodate a kitchen, one bedroom, and bathroom. The height of the proposed two-story addition measures 20.20 feet from roof eave facing the west side yard measured from average pre-construction grade and requires a setback of 10.00 feet based on the side yard requirement for semi-detached dwellings. The applicant requests a special exception of 1.40 feet to construct the addition in line with the existing west side wall.

Upon completion of the work, the proposed renovations will continue to comply with the floor area requirements. (Refer to floor area calculations.)

There have been no variances or special exceptions previously granted for the subject property.

#### VI. Noncomplying Structure

The subject property is a sub-standard lot which contains a noncomplying structure with respect to the following:

|                  | <u>Required</u> | <b>Provided</b> | <b>Noncompliance</b> |
|------------------|-----------------|-----------------|----------------------|
| Side Yard (West) | 10.00 feet *    | 8.60 feet       | 1.40 feet            |