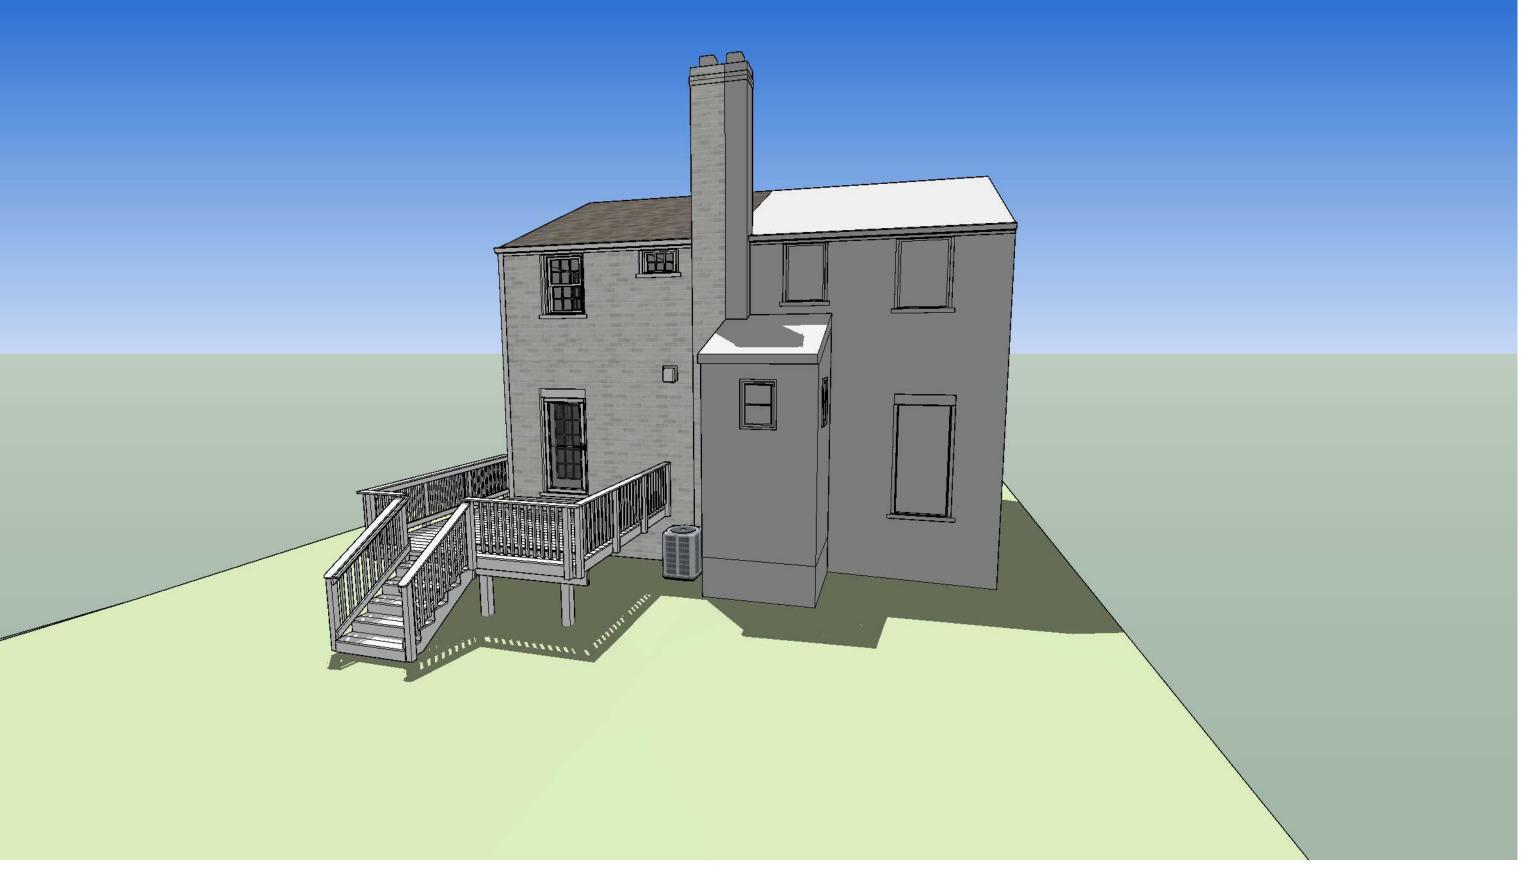

#### I. Issue

The applicants request a special exception to construct a two-story rear addition at 419 E Del Ray Avenue. Extending the existing non-complying wall in the west side yard requires special exception approval.

The lot contains a two-story semi-detached dwelling with an open front porch. Real Estate Assessment Records indicate that the dwelling was constructed in 1940.

The dwelling sits 25.10 feet from the front property line facing East Del Ray Avenue, on the east side property line, 8.60 feet from the west property line, and 62.60 feet from the rear property line. The open front porch sits 19.50 feet from the front property line. The current height of the existing dwelling is 23.70 feet to the midpoint of the highest gable measured from average pre-construction grade.

#### III. <u>Description</u>

The applicants propose to construct a two-story rear addition in line with the current west building wall. No change in grade is proposed. The existing west-facing building wall is located 8.60 feet from the west property line, 1.40 feet less than the required ten-foot minimum side yard for semi-detached dwellings in the R-2-5 zone. As such, the plane established by the west-facing building wall is noncomplying. This noncomplying wall currently measures 20.20 feet in height measured to the roof eave from pre-construction grade facing the west side property line.

The proposed two-story rear addition measuring 16.40 feet by 15.40 feet would accommodate a kitchen, one bedroom, and bathroom. The height of the proposed two-story addition measures 20.20 feet from roof eave facing the west side yard measured from average pre-construction grade and requires a setback of 10.00 feet based on the side yard requirement for semi-detached dwellings. The applicant requests a special exception of 1.40 feet to construct the addition in line with the existing west side wall.