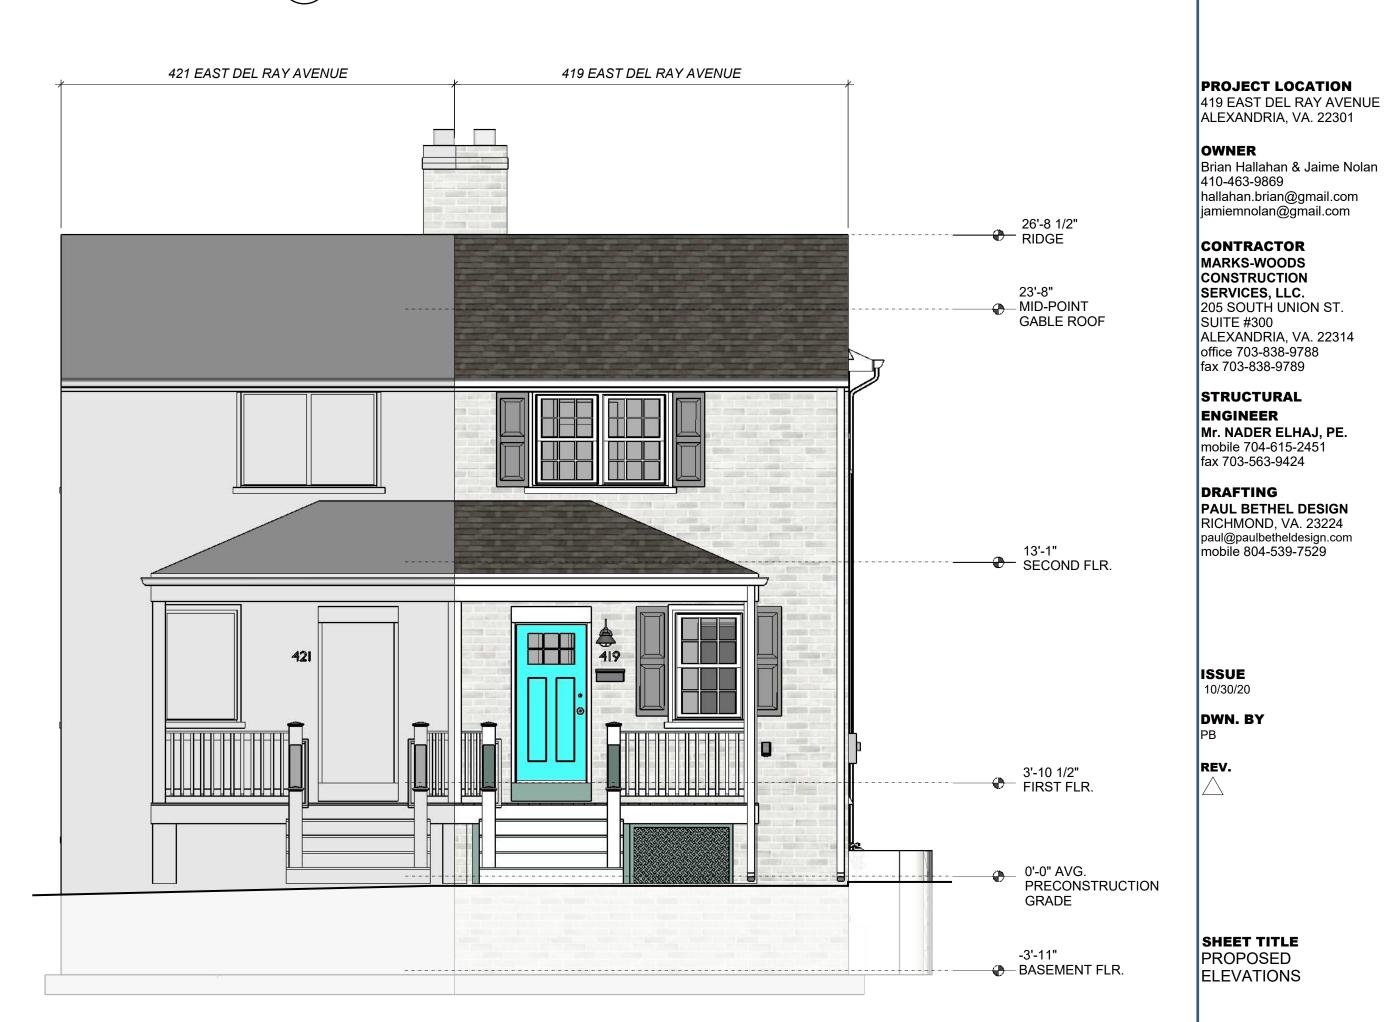

The lot contains a two-story semi-detached dwelling with an open front porch. Real Estate Assessment Records indicate that the dwelling was constructed in 1940.

The dwelling sits 25.10 feet from the front property line facing East Del Ray Avenue, on the east side property line, 8.60 feet from the west property line, and 62.60 feet from the rear property line. The open front porch sits 19.50 feet from the front property line. The current height of the existing dwelling is 23.70 feet to the midpoint of the highest gable measured from average pre-construction grade.

#### III. <u>Description</u>

The applicants propose to construct a two-story rear addition in line with the current west building wall. No change in grade is proposed. The existing west-facing building wall is located 8.60 feet from the west property line, 1.40 feet less than the required ten-foot minimum side yard for semi-detached dwellings in the R-2-5 zone. As such, the plane established by the west-facing building wall is noncomplying. This noncomplying wall currently measures 20.20 feet in height measured to the roof eave from pre-construction grade facing the west side property line.

The proposed two-story rear addition measuring 16.40 feet by 15.40 feet would accommodate a kitchen, one bedroom, and bathroom. The height of the proposed two-story addition measures 20.20 feet from roof eave facing the west side yard measured from average pre-construction grade and requires a setback of 10.00 feet based on the side yard requirement for semi-detached dwellings. The applicant requests a special exception of 1.40 feet to construct the addition in line with the existing west side wall.

#### V. Requested Special Exception:

3-506(A)(2) Side Yard (West)

The applicants request a special exception of 1.40 feet from the required 10.00-foot side yard based on a building height of 20.20 feet to construct a rear addition 8.60 feet from the west side property line.