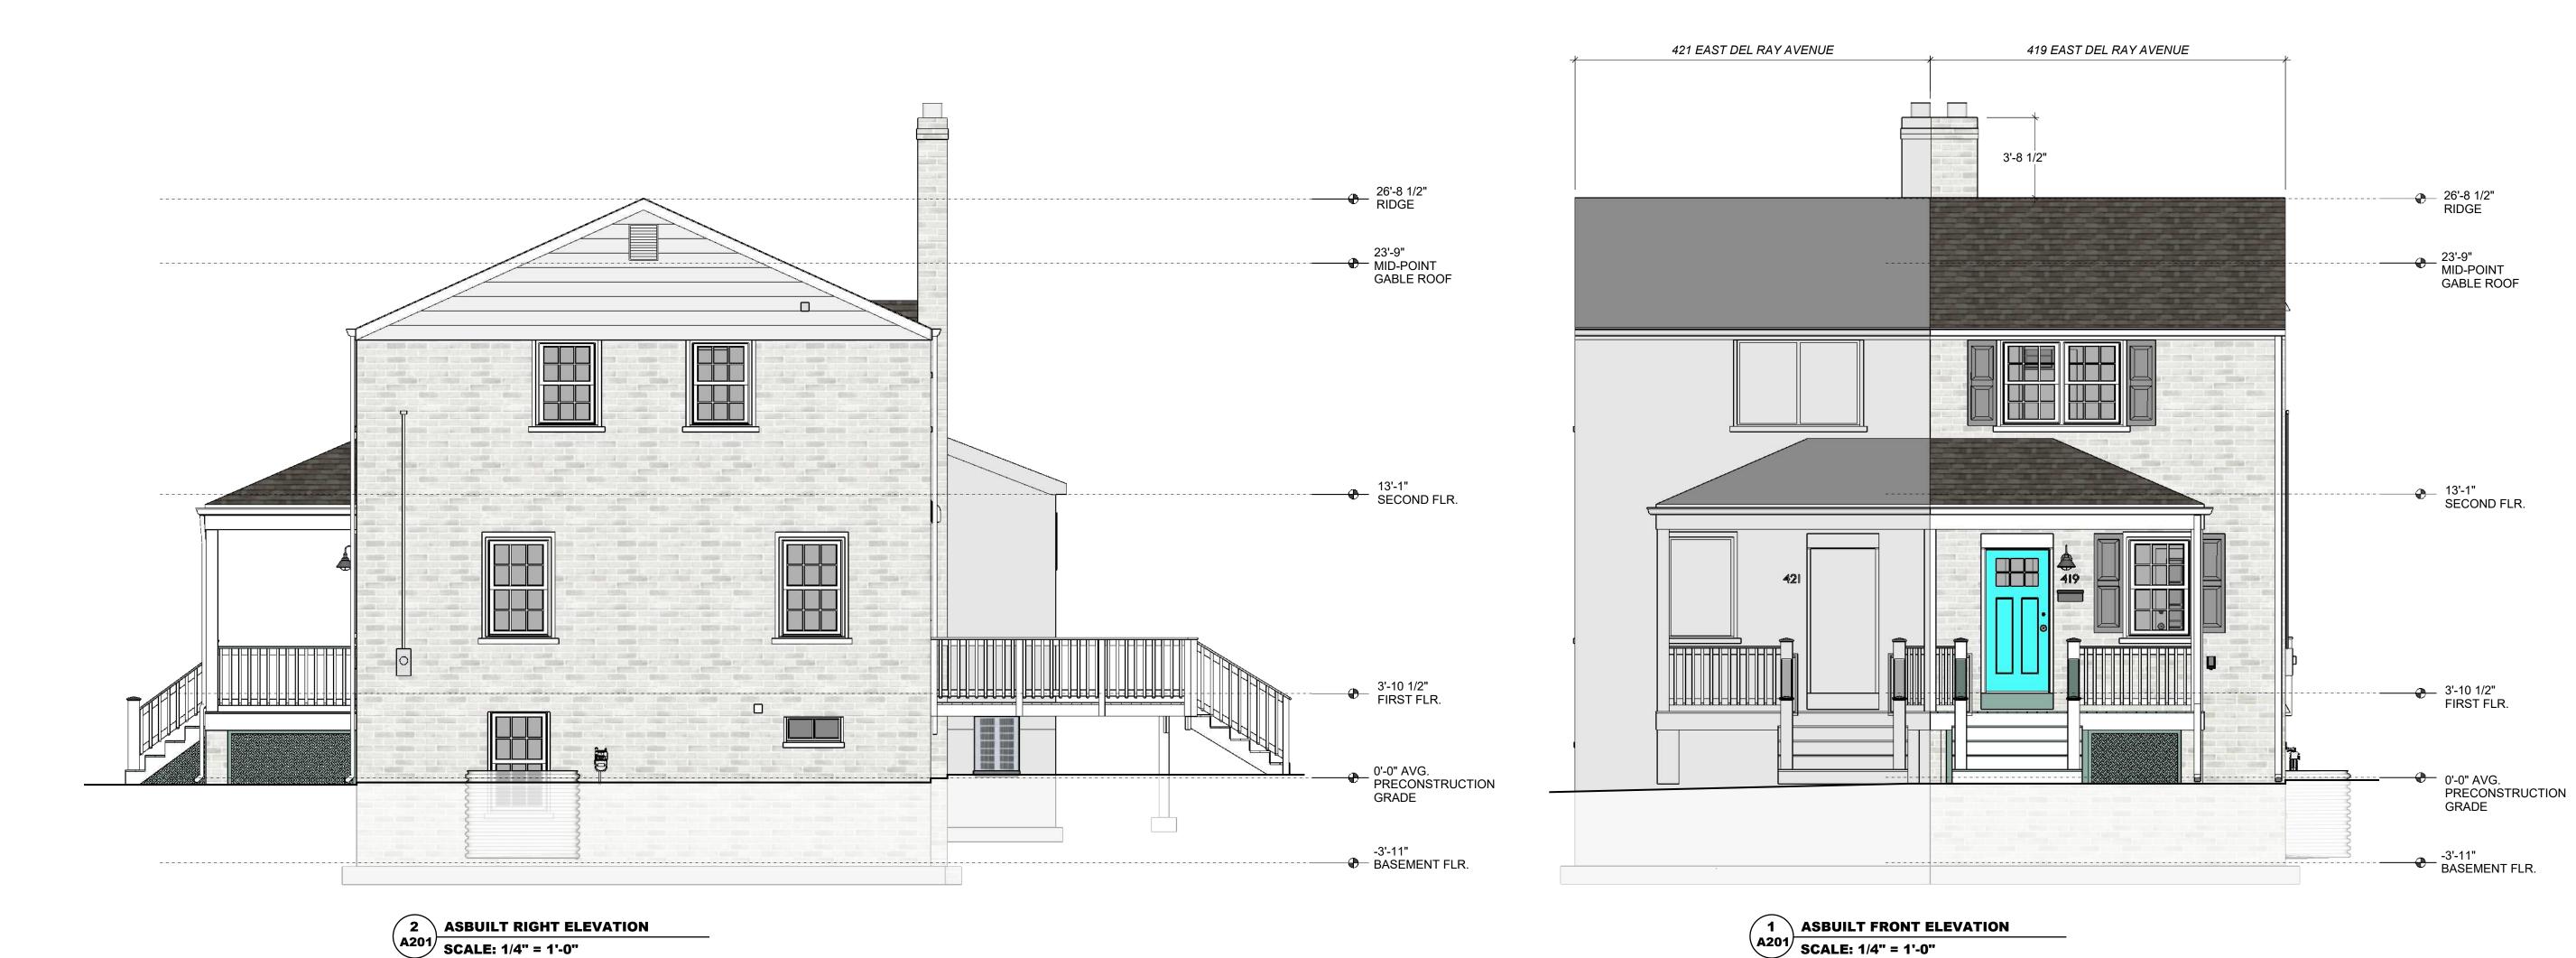

The lot contains a two-story semi-detached dwelling with an open front porch. Real Estate Assessment Records indicate that the dwelling was constructed in 1940.

The dwelling sits 25.10 feet from the front property line facing East Del Ray Avenue, on the east side property line, 8.60 feet from the west property line, and 62.60 feet from the rear property line. The open front porch sits 19.50 feet from the front property line. The current height of the existing dwelling is 23.70 feet to the midpoint of the highest gable measured from average pre-construction grade.

#### III. <u>Description</u>

The applicants propose to construct a two-story rear addition in line with the current west building wall. No change in grade is proposed. The existing west-facing building wall is located 8.60 feet from the west property line, 1.40 feet less than the required ten-foot minimum side yard for semi-detached dwellings in the R-2-5 zone. As such, the plane established by the west-facing building wall is noncomplying. This noncomplying wall currently measures 20.20 feet in height measured to the roof eave from pre-construction grade facing the west side property line.

The proposed two-story rear addition measuring 16.40 feet by 15.40 feet would accommodate a kitchen, one bedroom, and bathroom. The height of the proposed two-story addition measures 20.20 feet from roof eave facing the west side yard measured from average pre-construction grade and requires a setback of 10.00 feet based on the side yard requirement for semi-detached dwellings. The applicant requests a special exception of 1.40 feet to construct the addition in line with the existing west side wall.

#### V. Requested Special Exception:

3-506(A)(2) Side Yard (West)

The applicants request a special exception of 1.40 feet from the required 10.00-foot side yard based on a building height of 20.20 feet to construct a rear addition 8.60 feet from the west side property line.