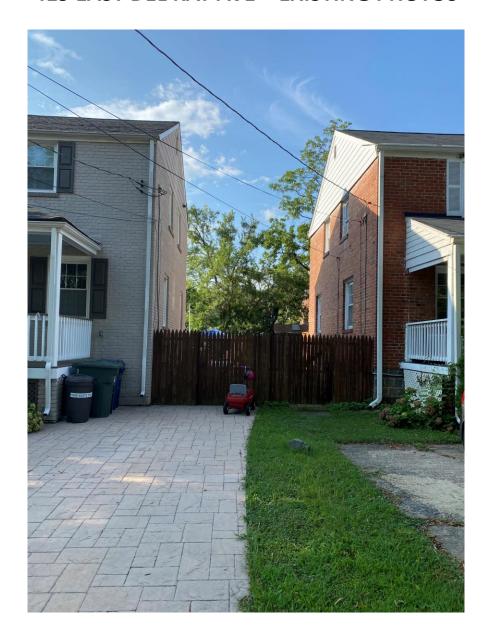

#### III. <u>Description</u>

The applicants propose to construct a two-story rear addition in line with the current west building wall. No change in grade is proposed. The existing west-facing building wall is located 8.60 feet from the west property line, 1.40 feet less than the required ten-foot minimum side yard for semi-detached dwellings in the R-2-5 zone. As such, the plane established by the west-facing building wall is noncomplying. This noncomplying wall currently measures 20.20 feet in height measured to the roof eave from pre-construction grade facing the west side property line.

The two-story rear addition would extend an existing non-complying wall. The height of the addition consistent with the height of the existing dwelling and would not likely impair the supply of light and air to any adjacent property as it is located no closer than the existing west side building wall. There would be no expected impacts to traffic or public safety.