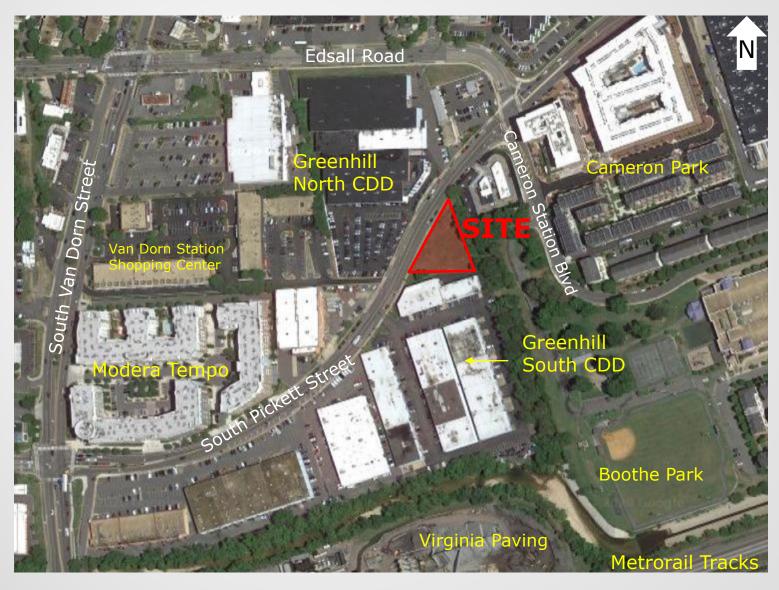

#### Avanti 550

#### 550 South Pickett Street DSP2020-00021

#### Planning Commission – December 1, 2020



### **Project Site**





#### Request

- Development Site Plan to construct new 14,667 SF retail / warehouse building
- Relocation of existing Alexandria Lighting
- One story, 26 feet tall
- Underground parking
- New private street
- Site plan modifications



### **Eisenhower West SAP**

- Ultimate vision for the site is mixed-use residential/ground-level retail of 5-15 stories
- Proposal in reasonable conformance with several elements of SAP
  - Interim Uses
  - Street/Building Relationship
  - Underground Parking
  - New private street





# OF NLEXT

## **Community Benefits**

- New streetscape improvements
- Consistency with 2019 Green Building Policy
- Affordable Housing Contribution (\$32,854)
- New private street

## Conclusion

- Proposal meets zoning ordinance requirements, site plan standards, and