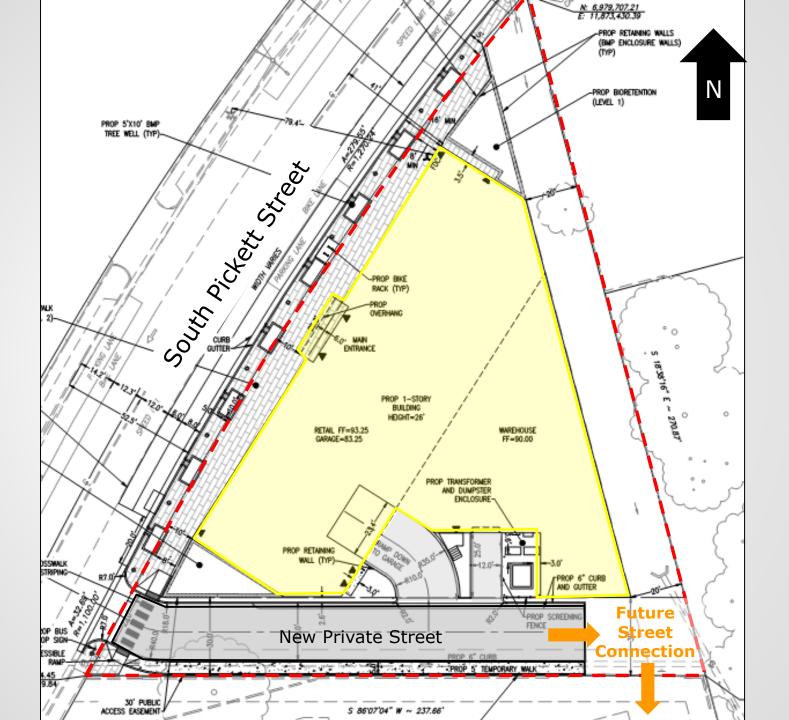

### **Project Site**

#### Request

- Development Site Plan to construct new 14,667 SF retail / warehouse building
- Relocation of existing Alexandria Lighting
- One story, 26 feet tall
- Underground parking
- New private street
- Site plan modifications