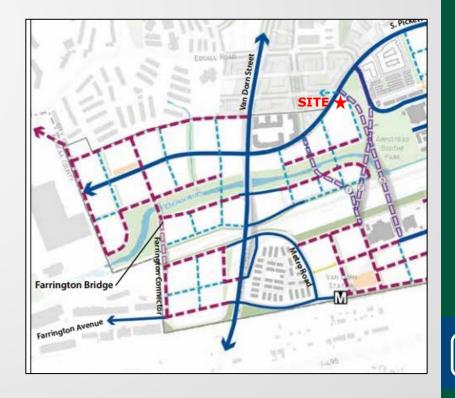

### **Eisenhower West SAP**

- Ultimate vision for the site is mixed-use residential/ground-level retail of 5-15 stories
- Proposal in reasonable conformance with several elements of SAP
  - Interim Uses
  - Street/Building Relationship
  - Underground Parking
  - New private street

## **Community Benefits**

- New streetscape improvements
- Consistency with 2019 Green Building Policy
- Affordable Housing Contribution (\$32,854)
- New private street