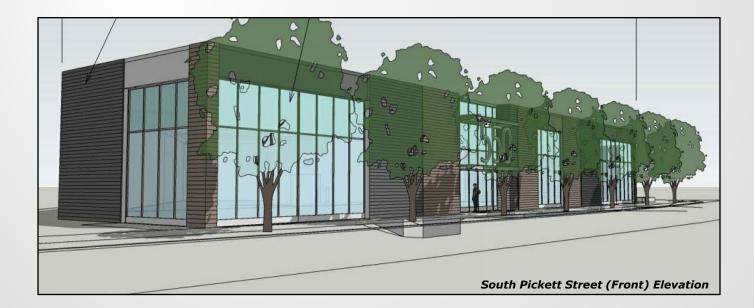

#### Request

- Development Site Plan to construct new 14,667 SF retail / warehouse building
- Relocation of existing Alexandria Lighting
- One story, 26 feet tall
- Underground parking
- New private street
- Site plan modifications

## **Community Benefits**

- New streetscape improvements
- Consistency with 2019 Green Building Policy
- Affordable Housing Contribution (\$32,854)
- New private street