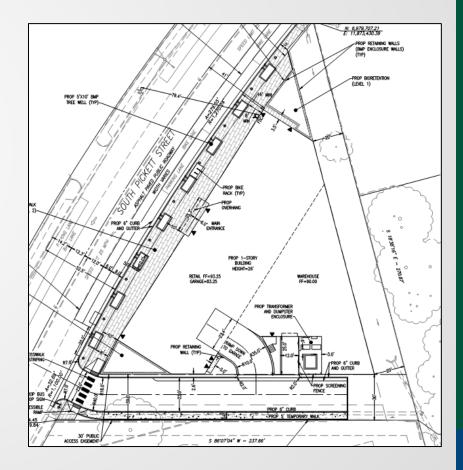

#### Request

- Development Site Plan to construct new 14,667 SF retail / warehouse building
- Relocation of existing Alexandria Lighting
- One story, 26 feet tall
- Underground parking
- New private street
- Site plan modifications

### **Eisenhower West SAP**

- Ultimate vision for the site is mixed-use residential/ground-level retail of 5-15 stories
- Proposal in reasonable conformance with several elements of SAP
  - Interim Uses
  - Street/Building Relationship
  - Underground Parking
  - New private street