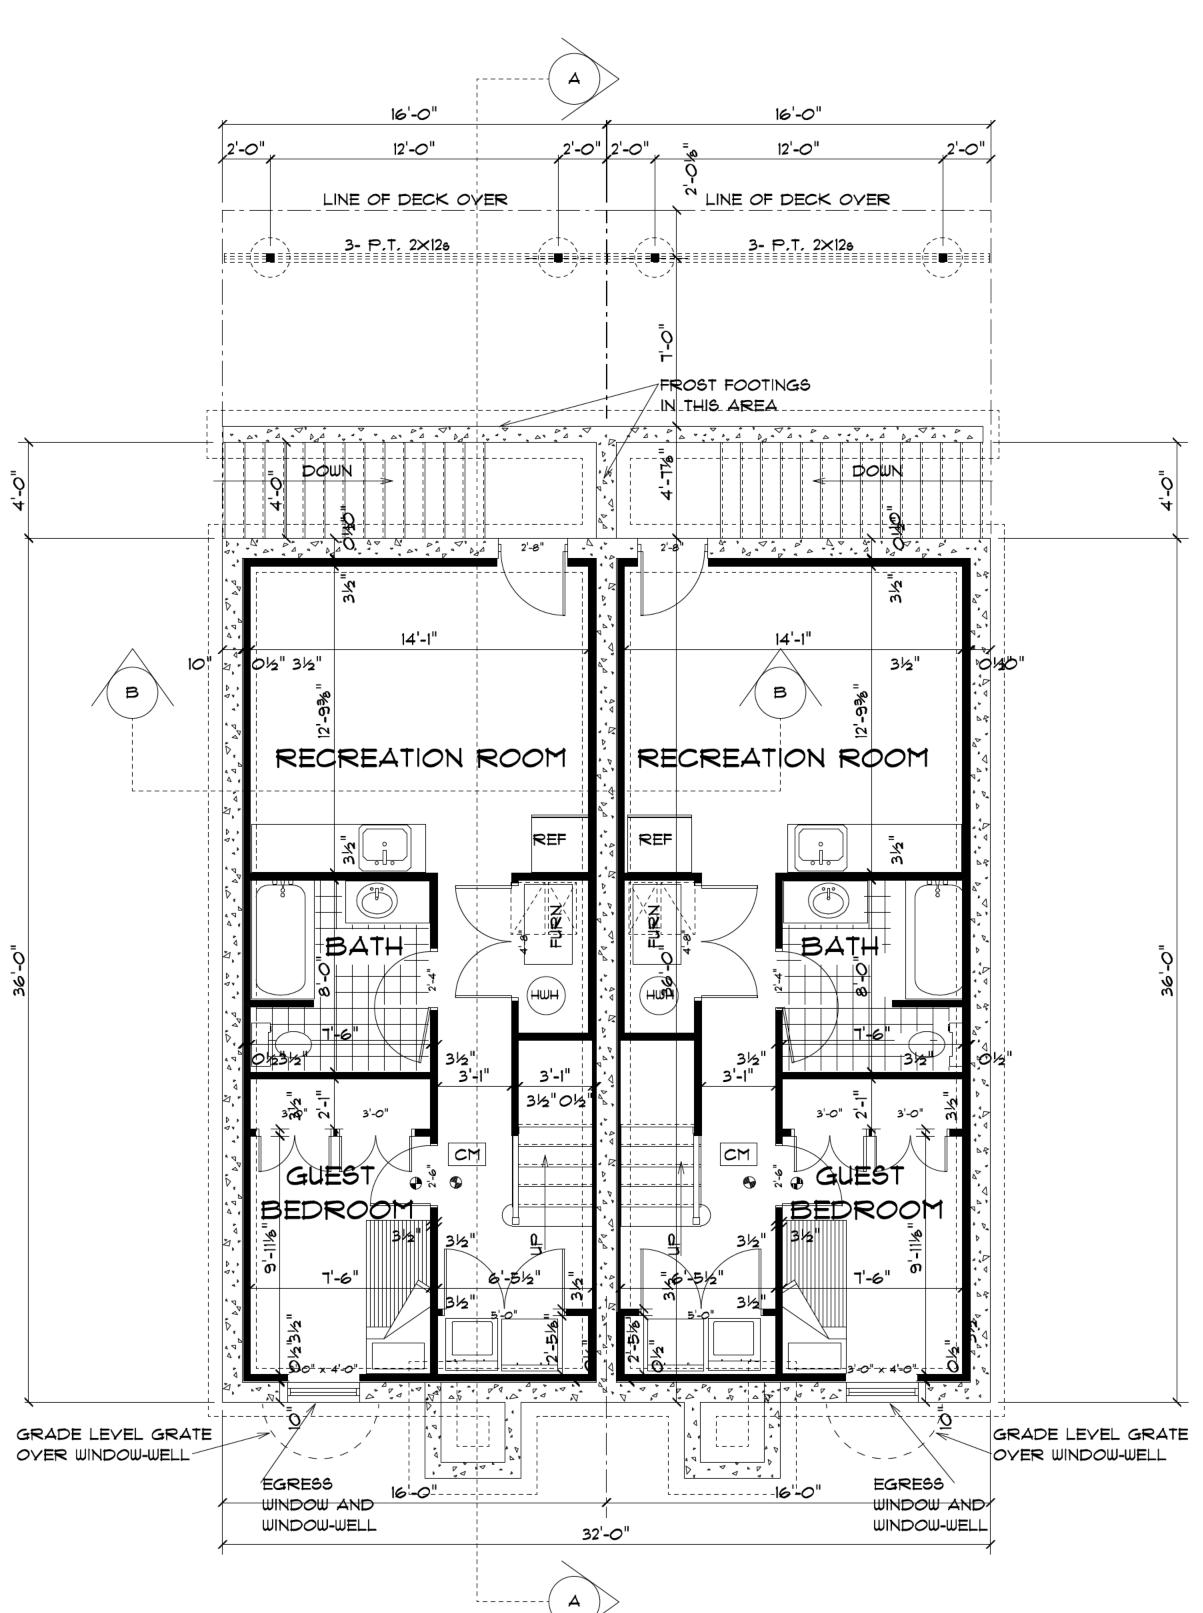

DEYLAWADALLAH

3 AND 1415 PRINCESS STREET, ALEXANDRIA, VA

7-12-2020
COVER SHEET

BASEMENT FLOOR PLAN SCALE: 1/4" = 1'-0"

LEGEND

FLUORESCENT FIXTURE

HYAC DIFFUSER

TELEPHONE OUTLET