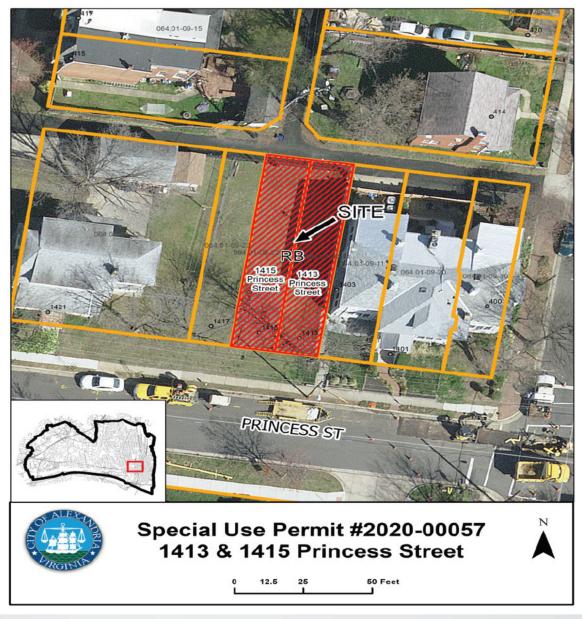

#### I. <u>APPLICANT'S PROPOSAL</u>

The applicant requests a Certificate of Appropriateness to construct a new single-family dwelling on the vacant lot at 1415 Princess Street. The dwelling will be two-stories in height and set back approximately 19 feet from the front property line. The proposed two-bay interior townhouse will have a low-sloped roof hidden behind stepped parapets on the side elevations. The design incorporates elements of later building design found within and in close proximity to the Parker-Gray historic district.

#### II. <u>HISTORY</u>

Deed information and subdivision records show that the subject lot at 1415 Princess Street was created by subdivision in 1893 and has remained undeveloped since that time. SUP2020-00057 approved a parking reduction and relief from other lot requirements.