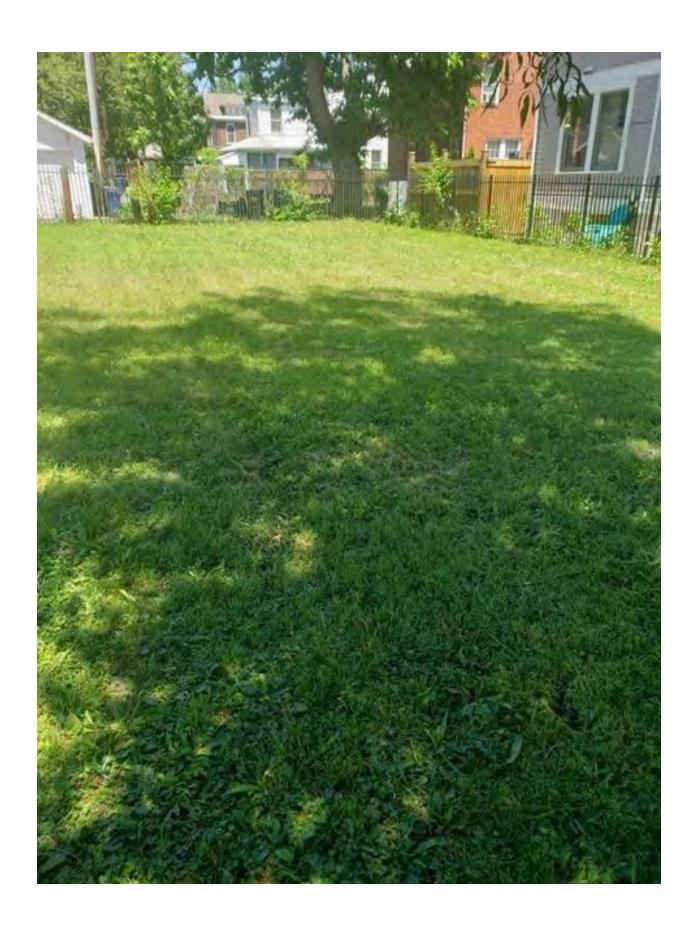

#### Site context

The alley to the north, behind the subject property, is public.

#### II. <u>HISTORY</u>

Deed information and subdivision records show that the subject lot at 1415 Princess Street was created by subdivision in 1893 and has remained undeveloped since that time. SUP2020-00057 approved a parking reduction and relief from other lot requirements.