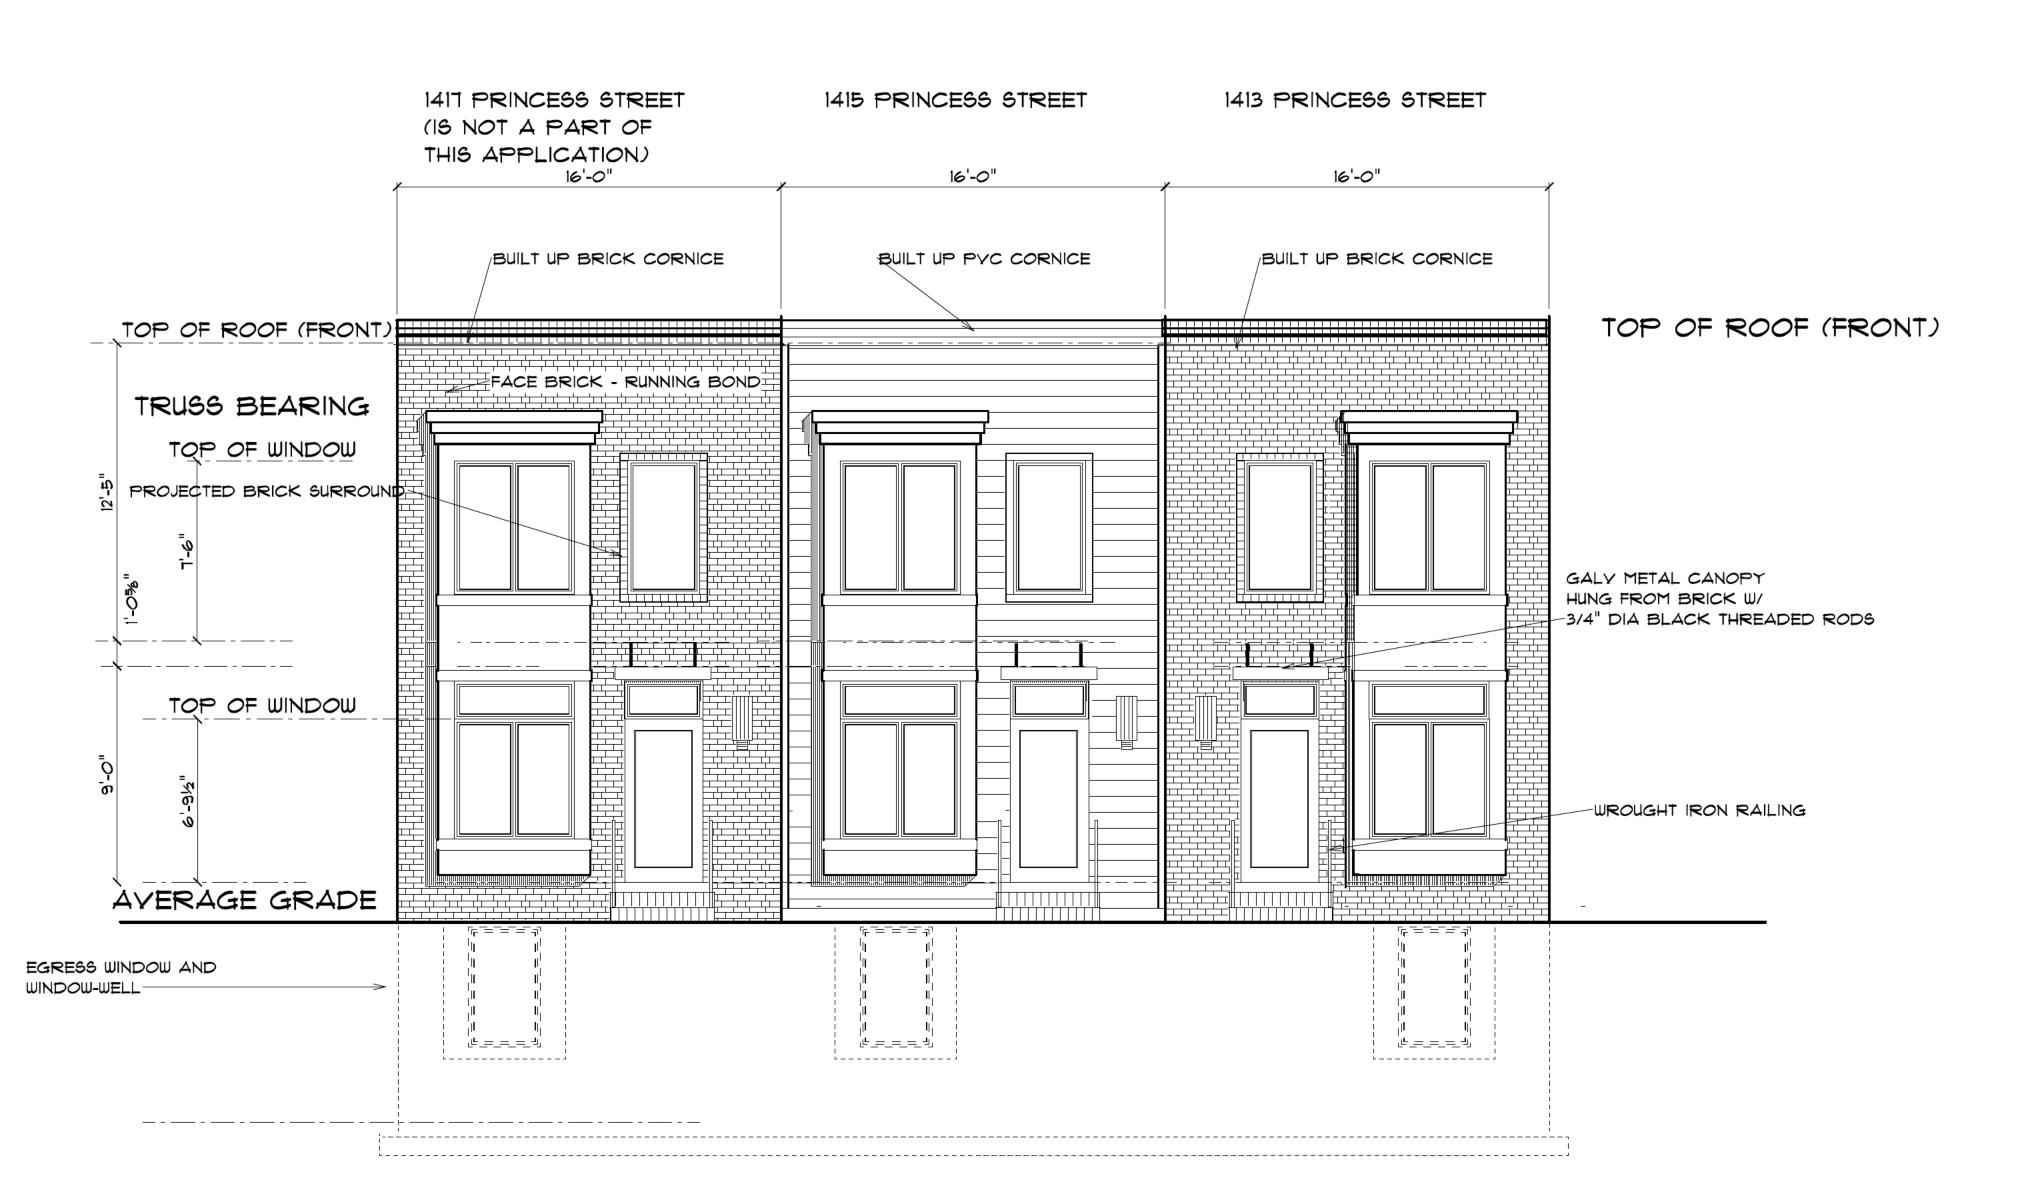

#### I. <u>APPLICANT'S PROPOSAL</u>

The applicant requests a Certificate of Appropriateness to construct a new single-family dwelling on the vacant lot at 1415 Princess Street. The dwelling will be two-stories in height and set back approximately 19 feet from the front property line. The proposed two-bay interior townhouse will have a low-sloped roof hidden behind stepped parapets on the side elevations. The design incorporates elements of later building design found within and in close proximity to the Parker-Gray historic district.

The proposed construction materials include fiber-cement lap siding with an 8½" exposure on the north and south elevations, a two-story bay window with single-light casement composite windows, a single-panel door on the façade (south elevation). The rear (north) elevation consist of six-over-six double hung windows and a, multi-light door.

Staff has no objections to the proposed new construction. The proposed design is the same as the approved design of 1417 Princess Street (BAR2019-00528), which will adjoin 1415 and 1413 Princess Street. The façade of the subject property includes an embellished PVC cornice and a door canopy, which will provide additional visual interest and depth to the south elevation. The north elevations include six-over-six windows and a multi-light door. These architectural features are common in federal-style residential buildings, not the later buildings found in the Parker-Gray

Docket #7 BAR #2020-00412 Parker-Gray District November 18, 2020

District. Staff recommends that one-over-one windows, and a single-light door are used on the north elevation. These configurations are more architecturally appropriate for the proposed new construction.