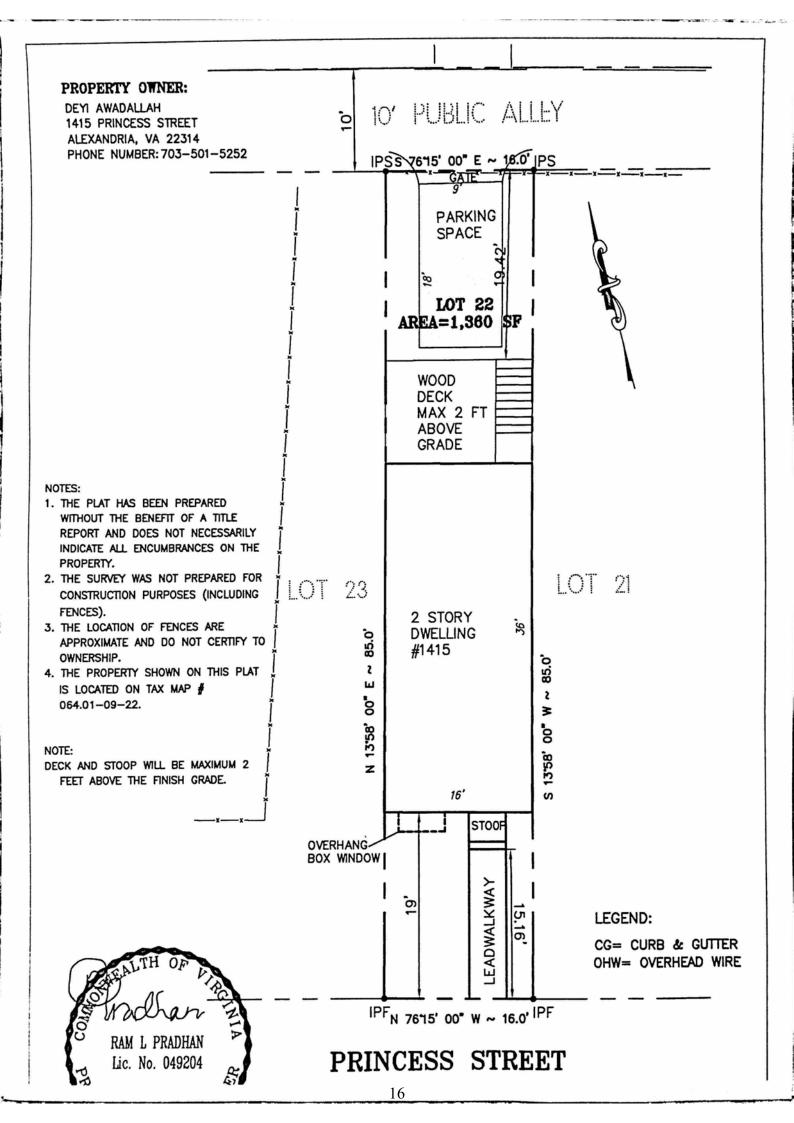

#### I. <u>APPLICANT'S PROPOSAL</u>

The applicant requests a Certificate of Appropriateness to construct a new single-family dwelling on the vacant lot at 1415 Princess Street. The dwelling will be two-stories in height and set back approximately 19 feet from the front property line. The proposed two-bay interior townhouse will have a low-sloped roof hidden behind stepped parapets on the side elevations. The design incorporates elements of later building design found within and in close proximity to the Parker-Gray historic district.

#### Department of Planning and Zoning Floor Area Ratio and Open Space Calculations as of 12/20/18

В

| A Property Information  A1. 1413 PMUSS  Street Address                                                                                                                                                                                                                  | 1 2 2 6                                                                                                                                                                                                                                                                                      | RB Zone                                                                                                                                                                                                                                                                                                                                                                                                                                                                                                                                                                                                                                                                                                                                                                                                                                                                                                                                                                                                                                                                                                                                                                                                                                                                                                                                                                                                                                                                                                                                                                                                                                                                                                                                                                                                                                                                                                                                                                                                                                                                                                                        |
|-------------------------------------------------------------------------------------------------------------------------------------------------------------------------------------------------------------------------------------------------------------------------|----------------------------------------------------------------------------------------------------------------------------------------------------------------------------------------------------------------------------------------------------------------------------------------------|--------------------------------------------------------------------------------------------------------------------------------------------------------------------------------------------------------------------------------------------------------------------------------------------------------------------------------------------------------------------------------------------------------------------------------------------------------------------------------------------------------------------------------------------------------------------------------------------------------------------------------------------------------------------------------------------------------------------------------------------------------------------------------------------------------------------------------------------------------------------------------------------------------------------------------------------------------------------------------------------------------------------------------------------------------------------------------------------------------------------------------------------------------------------------------------------------------------------------------------------------------------------------------------------------------------------------------------------------------------------------------------------------------------------------------------------------------------------------------------------------------------------------------------------------------------------------------------------------------------------------------------------------------------------------------------------------------------------------------------------------------------------------------------------------------------------------------------------------------------------------------------------------------------------------------------------------------------------------------------------------------------------------------------------------------------------------------------------------------------------------------|
| A2 Total Cot A Ca                                                                                                                                                                                                                                                       | Floor Area Ratio Allowed by Zone                                                                                                                                                                                                                                                             | The same and the s |
| B. Existing Gross Floor Area Existing Gross Area Basement First Floor Second Floor Third Floor Attic Porches Balcony/Deck Lavatory*** Other**                                                                                                                           | Allowable Exclusions**  Basement** Stairways**  Mechanical**  Attic less than 7***  Porches**  Balcony/Deck**  Lavatory***  Other**                                                                                                                                                          | B1. 0 Sq. Ft. Existing Gross Floor Area*  B2. 0 Sq. Ft. Allowable Floor Exclusions**  B3. 0 Sq. Ft. Existing Floor Area Minus Exclusions (subtract B2 from B1)  Comments for Existing Gross Floor Area                                                                                                                                                                                                                                                                                                                                                                                                                                                                                                                                                                                                                                                                                                                                                                                                                                                                                                                                                                                                                                                                                                                                                                                                                                                                                                                                                                                                                                                                                                                                                                                                                                                                                                                                                                                                                                                                                                                         |
| ,                                                                                                                                                                                                                                                                       | Total Exclusions 0                                                                                                                                                                                                                                                                           | Van alleja de Kralistino esta esta como con el                                                                                                                                                                                                                                                                                                                                                                                                                                                                                                                                                                                                                                                                                                                                                                                                                                                                                                                                                                                                                                                                                                                                                                                                                                                                                                                                                                                                                                                                                                                                                                                                                                                                                                                                                                                                                                                                                                                                                                                                                                                                                 |
| C. Proposed Gross Floor Area Proposed Gross Area Basement First Floor Second Floor Attic Porches Balcony/Deck Lavatory*** Other C1. Iotal Gross  D. Total Floor Area D1. 0 Sq. Ft. Total Floor Area (add B3 and C3) D2. 0 Sq. Ft. Total Floor Area Allowed by Zone (A2) | Allowable Exclusions**  Basement**  Stainways**  Mechanical**  Attic less than 7***  Porches**  Balcony/Deck**  Lavatory***  Other**  Other**  Other**  Total Exclusions 6 44 60  E. Open Space  E1. 300 Sq. Ft.  Existing Open Space  E2. 800 Sq. Ft.  Required Open Space  E3. 640 Sq. Ft. | C1. Proposed Gross Floor Area*  C2. O A A G Sq. Ft. Allowable Floor Exclusions**  C3. O Sq. Ft. Proposed Floor Area Minus Exclusions (subtract C2 from C1)  Notes  *Gross floor area is the sum of all areas under roof of a lot measured from the face of exterior walls, including basements, garages, sheds, gazebos, guest buildings and other accessory buildings.  **Refer to the Zoning Ordinance (Section 2-145(B)) and consult with Zoning Staff for information regarding allowable exclusions. Sections may also be required for some exclusions.  **Lavatories may be excluded up to a maximum of 50 square feet, per lavatory. The maximum total of excludable area for                                                                                                                                                                                                                                                                                                                                                                                                                                                                                                                                                                                                                                                                                                                                                                                                                                                                                                                                                                                                                                                                                                                                                                                                                                                                                                                                                                                                                                           |
|                                                                                                                                                                                                                                                                         | Proposed Open Space                                                                                                                                                                                                                                                                          | lavatories shall be no greater then 10% of gross floor area.                                                                                                                                                                                                                                                                                                                                                                                                                                                                                                                                                                                                                                                                                                                                                                                                                                                                                                                                                                                                                                                                                                                                                                                                                                                                                                                                                                                                                                                                                                                                                                                                                                                                                                                                                                                                                                                                                                                                                                                                                                                                   |