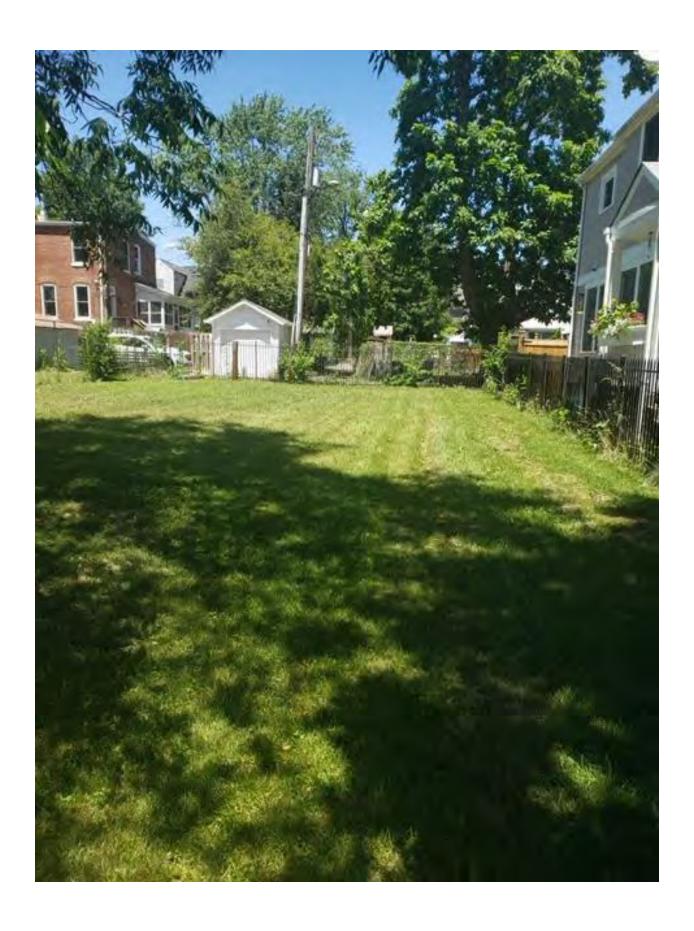

#### Site context

The alley to the north, behind the subject property, is public.

#### II. <u>HISTORY</u>

Deed information and subdivision records show that the subject lot at 1415 Princess Street was created by subdivision in 1893 and has remained undeveloped since that time. SUP2020-00057 approved a parking reduction and relief from other lot requirements.