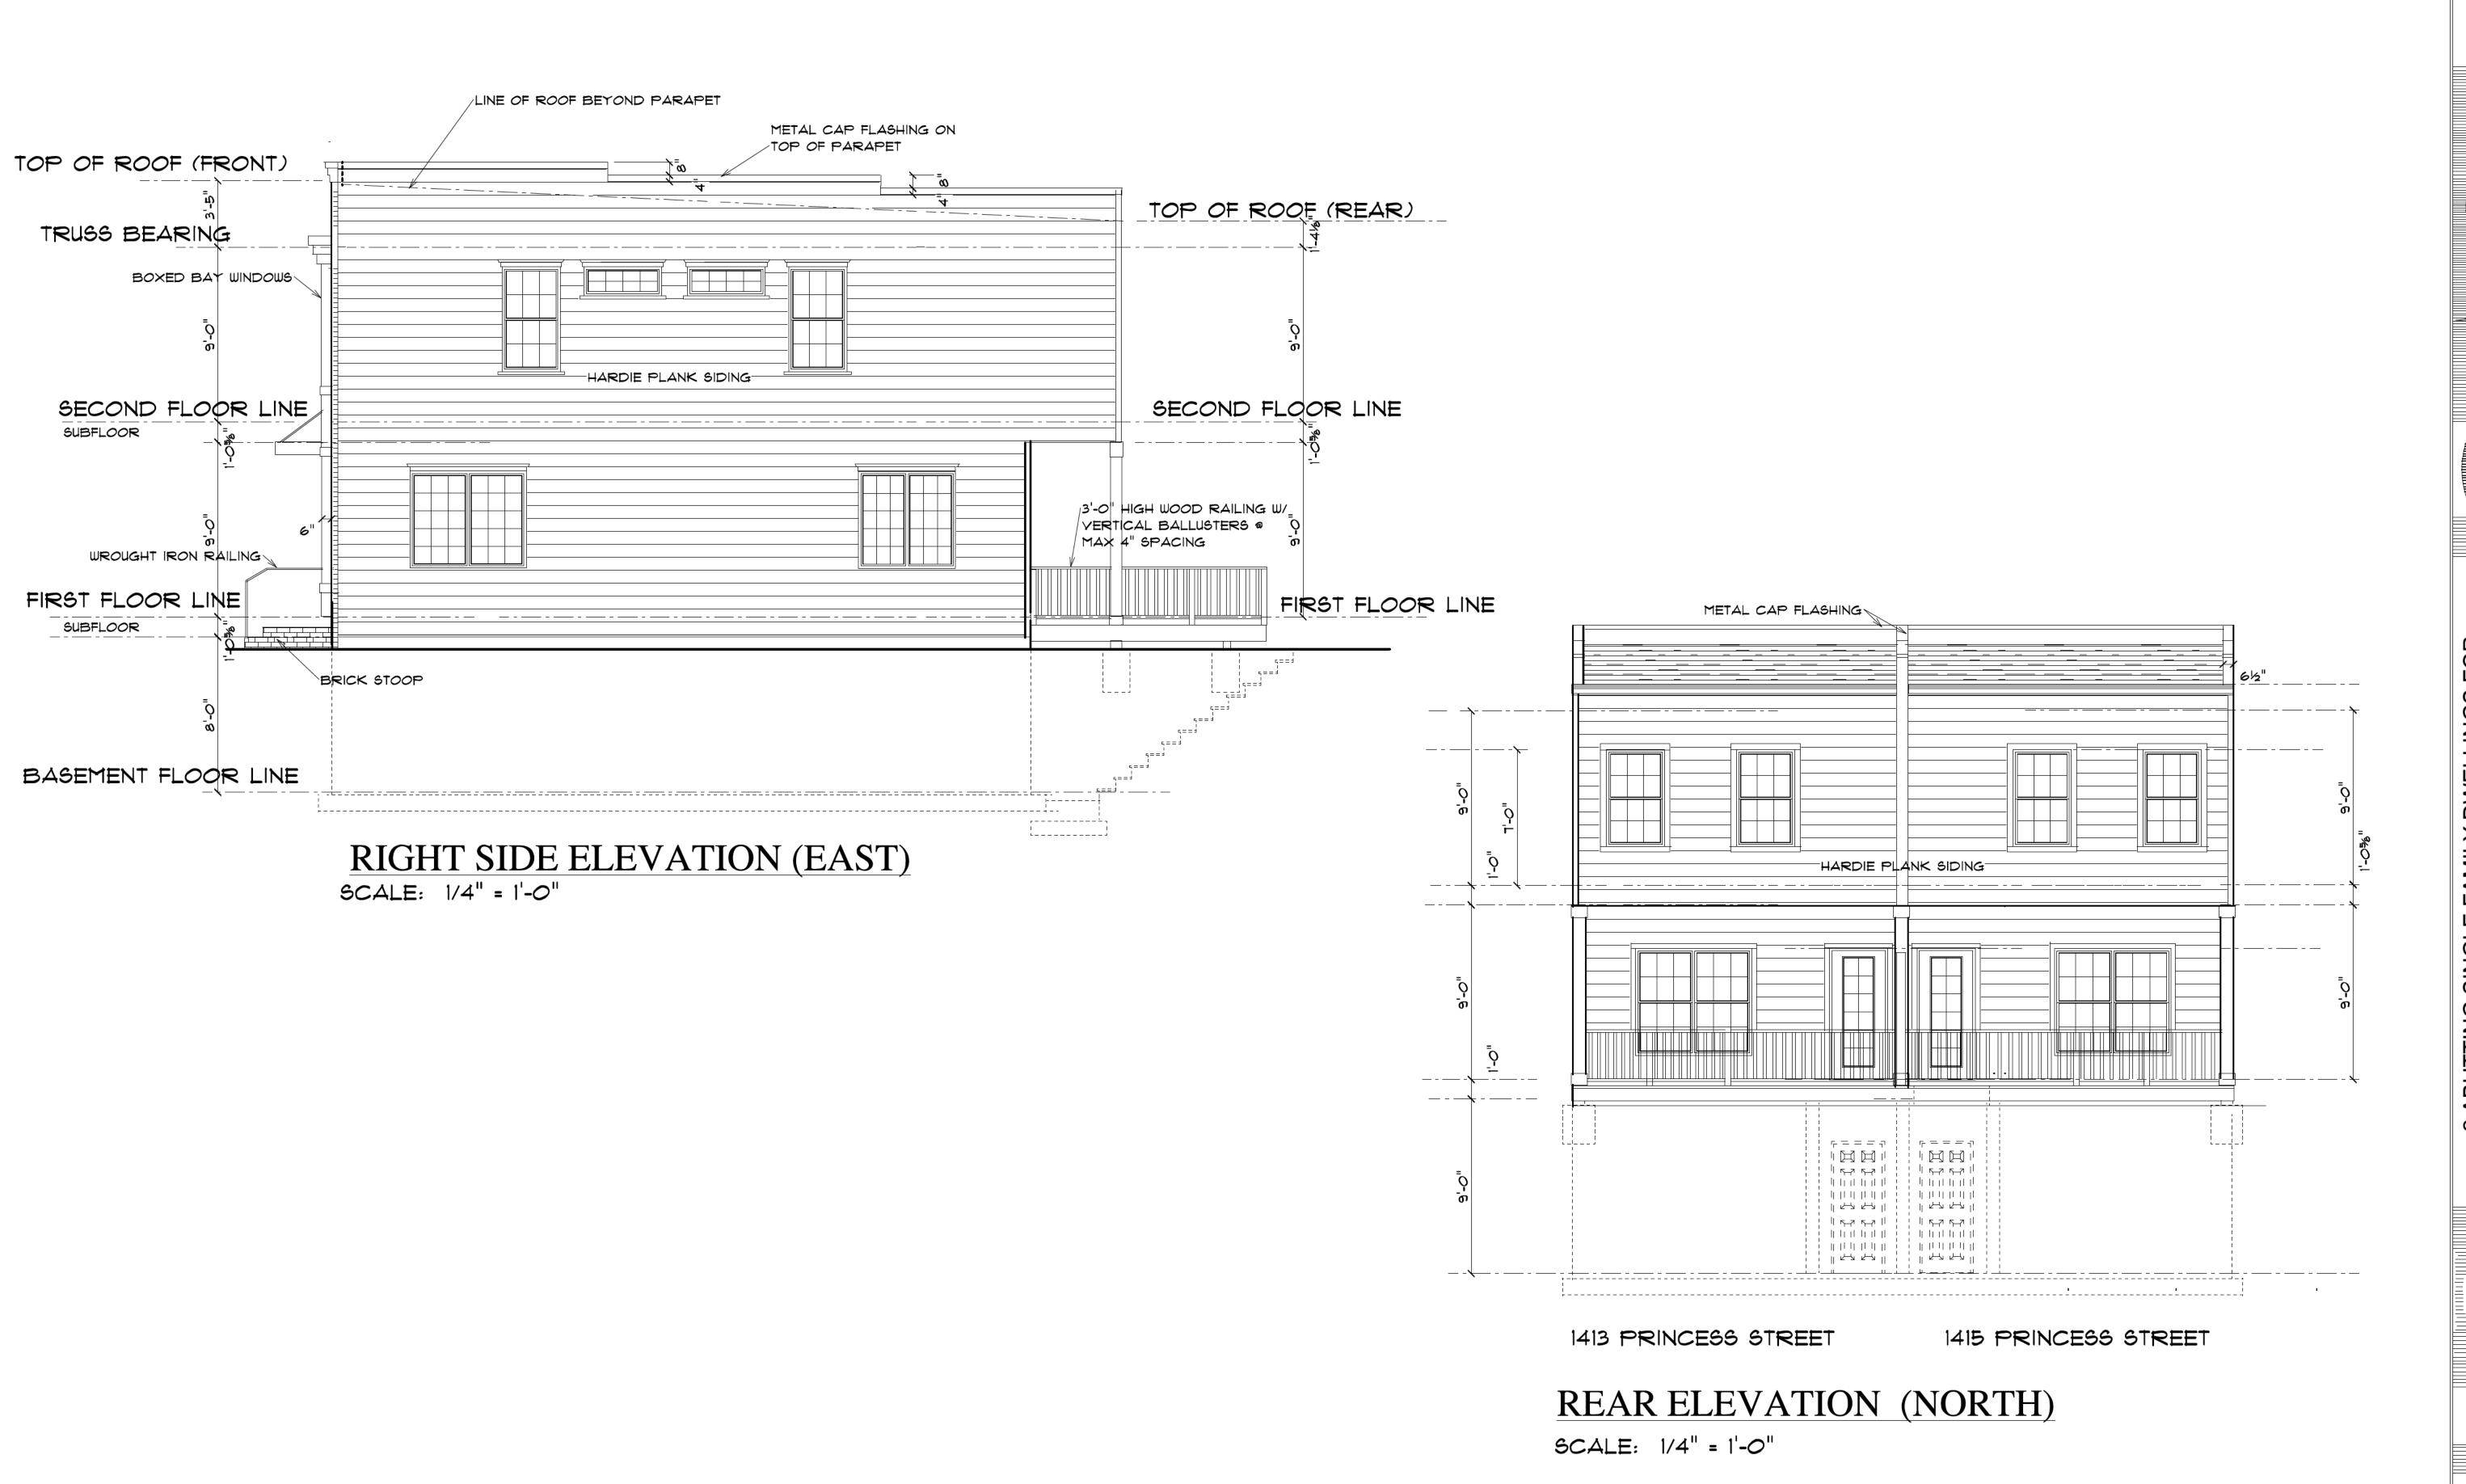

The proposed construction materials include fiber-cement lap siding with an 8½" exposure on the north and south elevations, a two-story bay window with single-light casement composite windows, a single-panel door on the façade (south elevation). The rear (north) elevation consist of six-over-six double hung windows and a, multi-light door.

Staff has no objections to the proposed new construction. The proposed design is the same as the approved design of 1417 Princess Street (BAR2019-00528), which will adjoin 1415 and 1413 Princess Street. The façade of the subject property includes an embellished PVC cornice and a door canopy, which will provide additional visual interest and depth to the south elevation. The north elevations include six-over-six windows and a multi-light door. These architectural features are common in federal-style residential buildings, not the later buildings found in the Parker-Gray

Docket #7 BAR #2020-00412 Parker-Gray District November 18, 2020

District. Staff recommends that one-over-one windows, and a single-light door are used on the north elevation. These configurations are more architecturally appropriate for the proposed new construction.