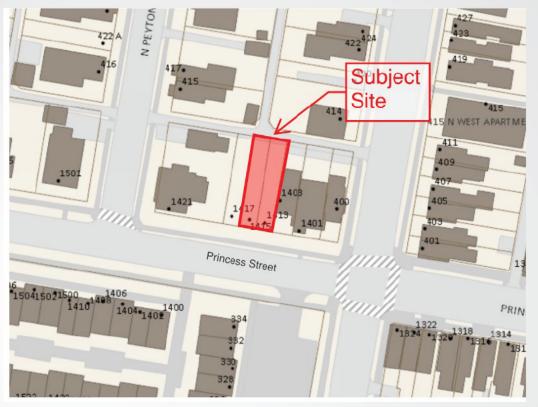

#### I. <u>APPLICANT'S PROPOSAL</u>

The applicant requests a Certificate of Appropriateness to construct a new single-family dwelling on the vacant lot at 1415 Princess Street. The dwelling will be two-stories in height and set back approximately 19 feet from the front property line. The proposed two-bay interior townhouse will have a low-sloped roof hidden behind stepped parapets on the side elevations. The design incorporates elements of later building design found within and in close proximity to the Parker-Gray historic district.

#### II. <u>HISTORY</u>

Deed information and subdivision records show that the subject lot at 1415 Princess Street was created by subdivision in 1893 and has remained undeveloped since that time. SUP2020-00057 approved a parking reduction and relief from other lot requirements.