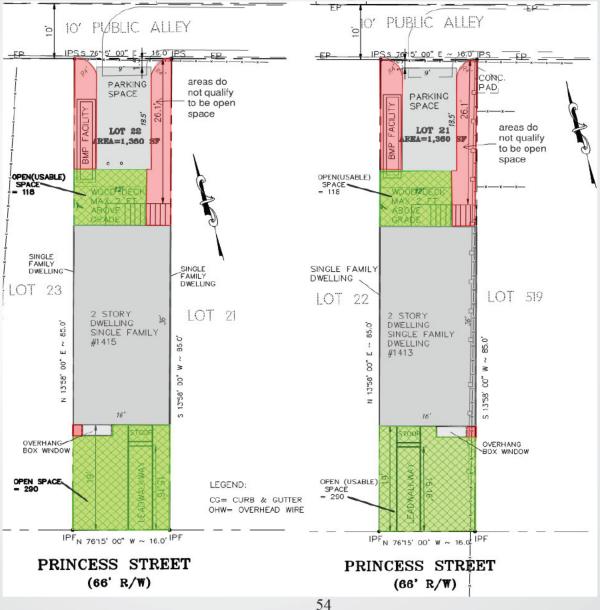

#### II. <u>HISTORY</u>

Deed information and subdivision records show that the subject lot at 1415 Princess Street was created by subdivision in 1893 and has remained undeveloped since that time. SUP2020-00057 approved a parking reduction and relief from other lot requirements.

#### **Zoning**

- F-1 The applicant proposes to construct a new dwelling unit. The proposed new unit must comply with SUP#2020-00057.
- C-1 Planning Commission and City Council granted SUP#2020-00057 in October 2020 for a one-space parking reduction and a 392 square foot open space reduction.