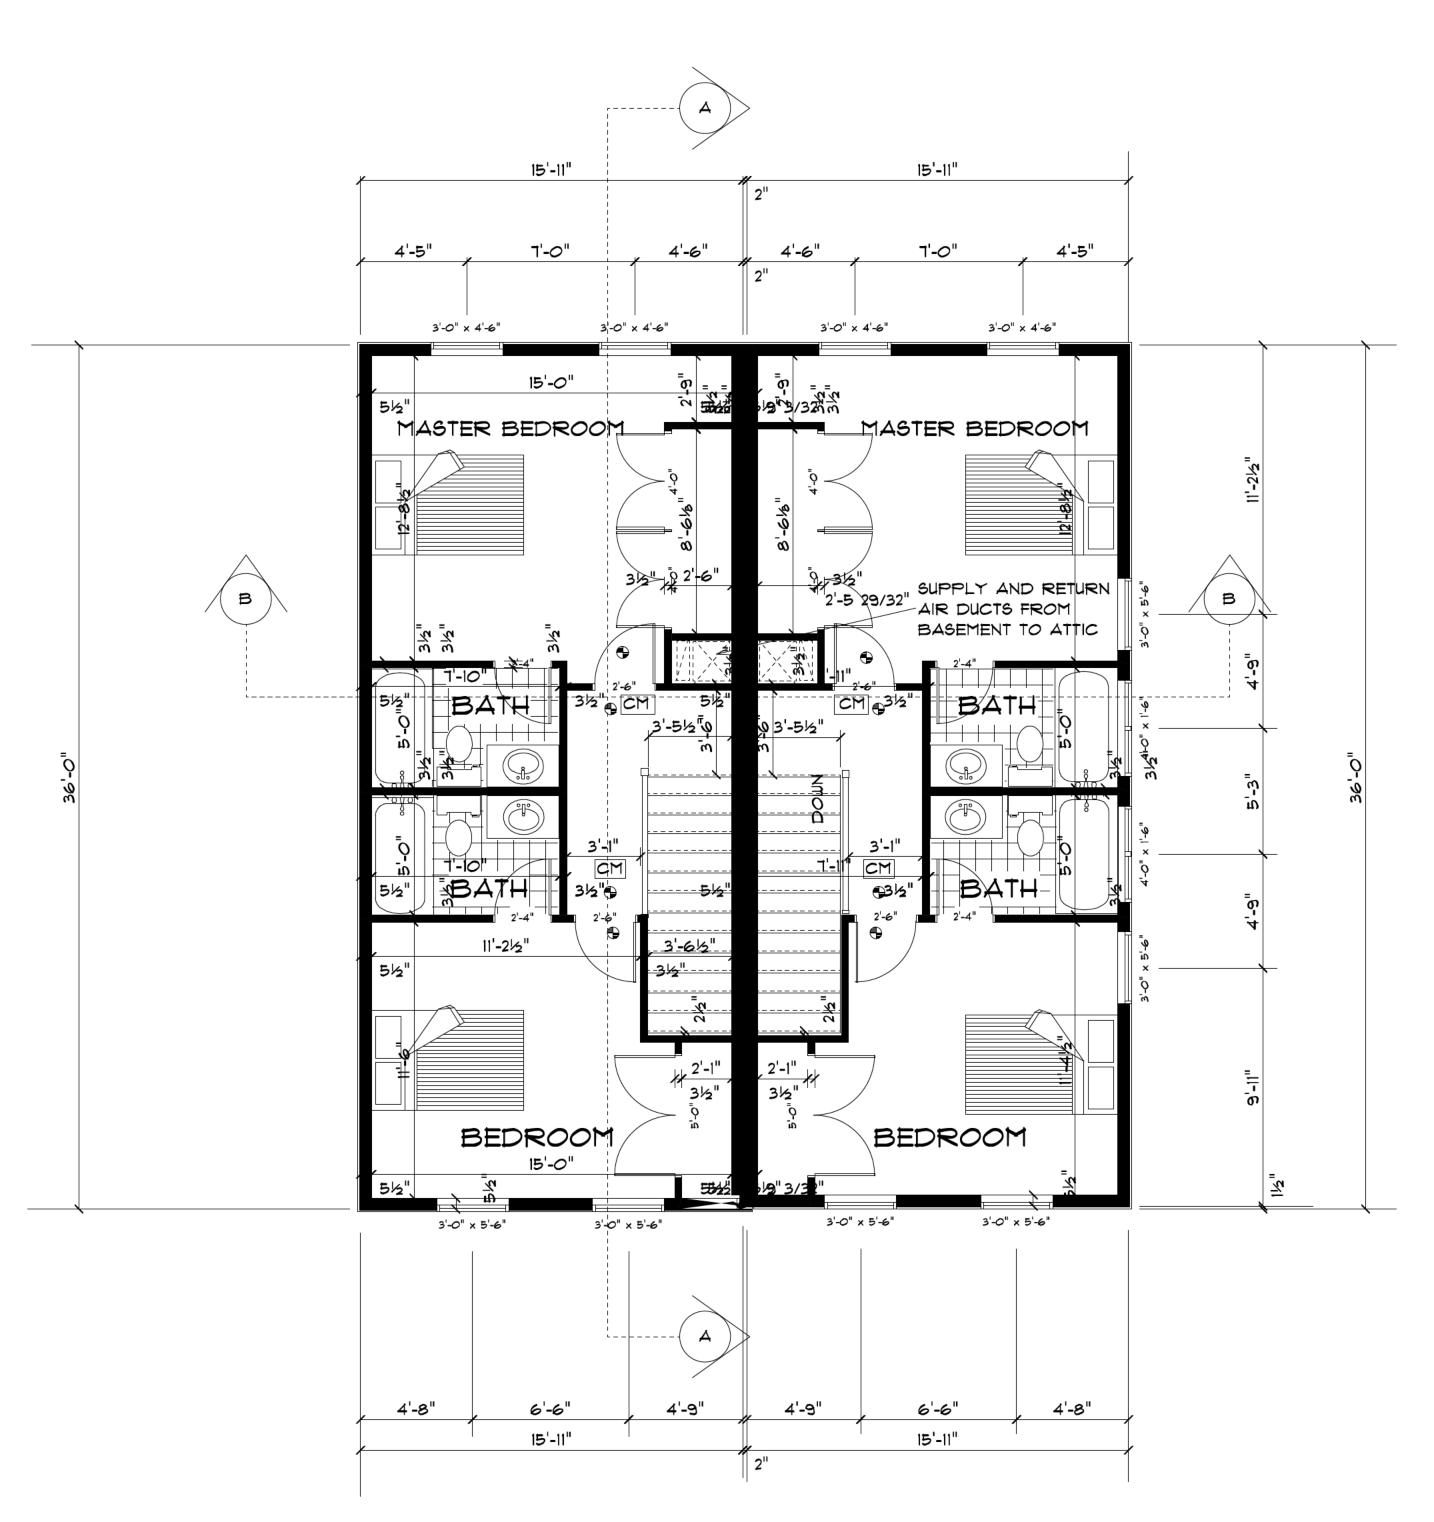

#### I. <u>APPLICANT'S PROPOSAL</u>

The applicant requests a Certificate of Appropriateness to construct a new single-family dwelling on the vacant lot at 1415 Princess Street. The dwelling will be two-stories in height and set back approximately 19 feet from the front property line. The proposed two-bay interior townhouse will have a low-sloped roof hidden behind stepped parapets on the side elevations. The design incorporates elements of later building design found within and in close proximity to the Parker-Gray historic district.

The proposed construction materials include fiber-cement lap siding with an 8½" exposure on the north and south elevations, a two-story bay window with single-light casement composite windows, a single-panel door on the façade (south elevation). The rear (north) elevation consist of six-over-six double hung windows and a, multi-light door.