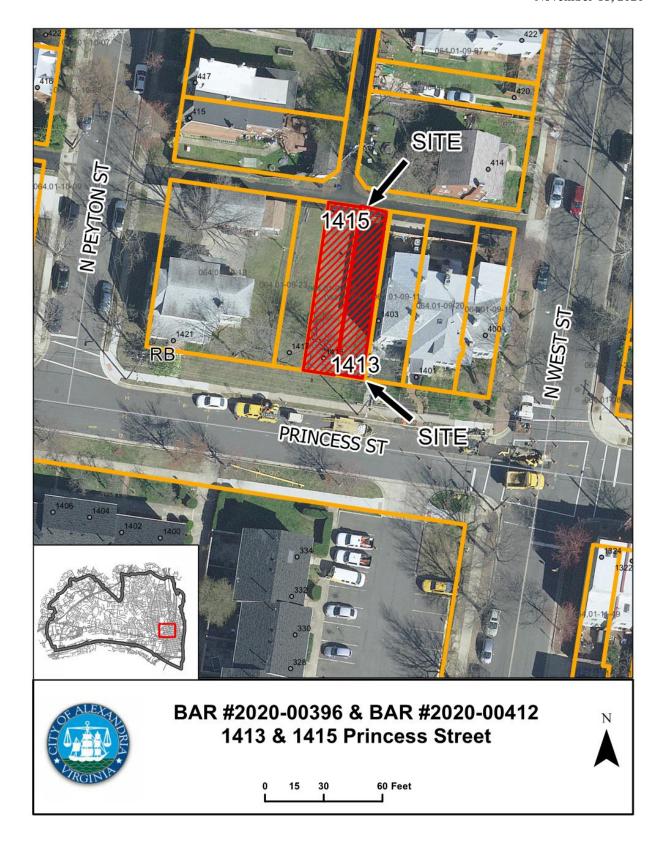

**ISSUE:** Certificate of Appropriateness for new construction

**APPLICANT:** Deyi Awadallah

**LOCATION:** Parker-Gray District

1415 Princess Street

**ZONE:** RB/Townhouse Zone

#### I. <u>APPLICANT'S PROPOSAL</u>

The applicant requests a Certificate of Appropriateness to construct a new single-family dwelling on the vacant lot at 1415 Princess Street. The dwelling will be two-stories in height and set back approximately 19 feet from the front property line. The proposed two-bay interior townhouse will have a low-sloped roof hidden behind stepped parapets on the side elevations. The design incorporates elements of later building design found within and in close proximity to the Parker-Gray historic district.

#### II. <u>HISTORY</u>

Deed information and subdivision records show that the subject lot at 1415 Princess Street was created by subdivision in 1893 and has remained undeveloped since that time. SUP2020-00057 approved a parking reduction and relief from other lot requirements.