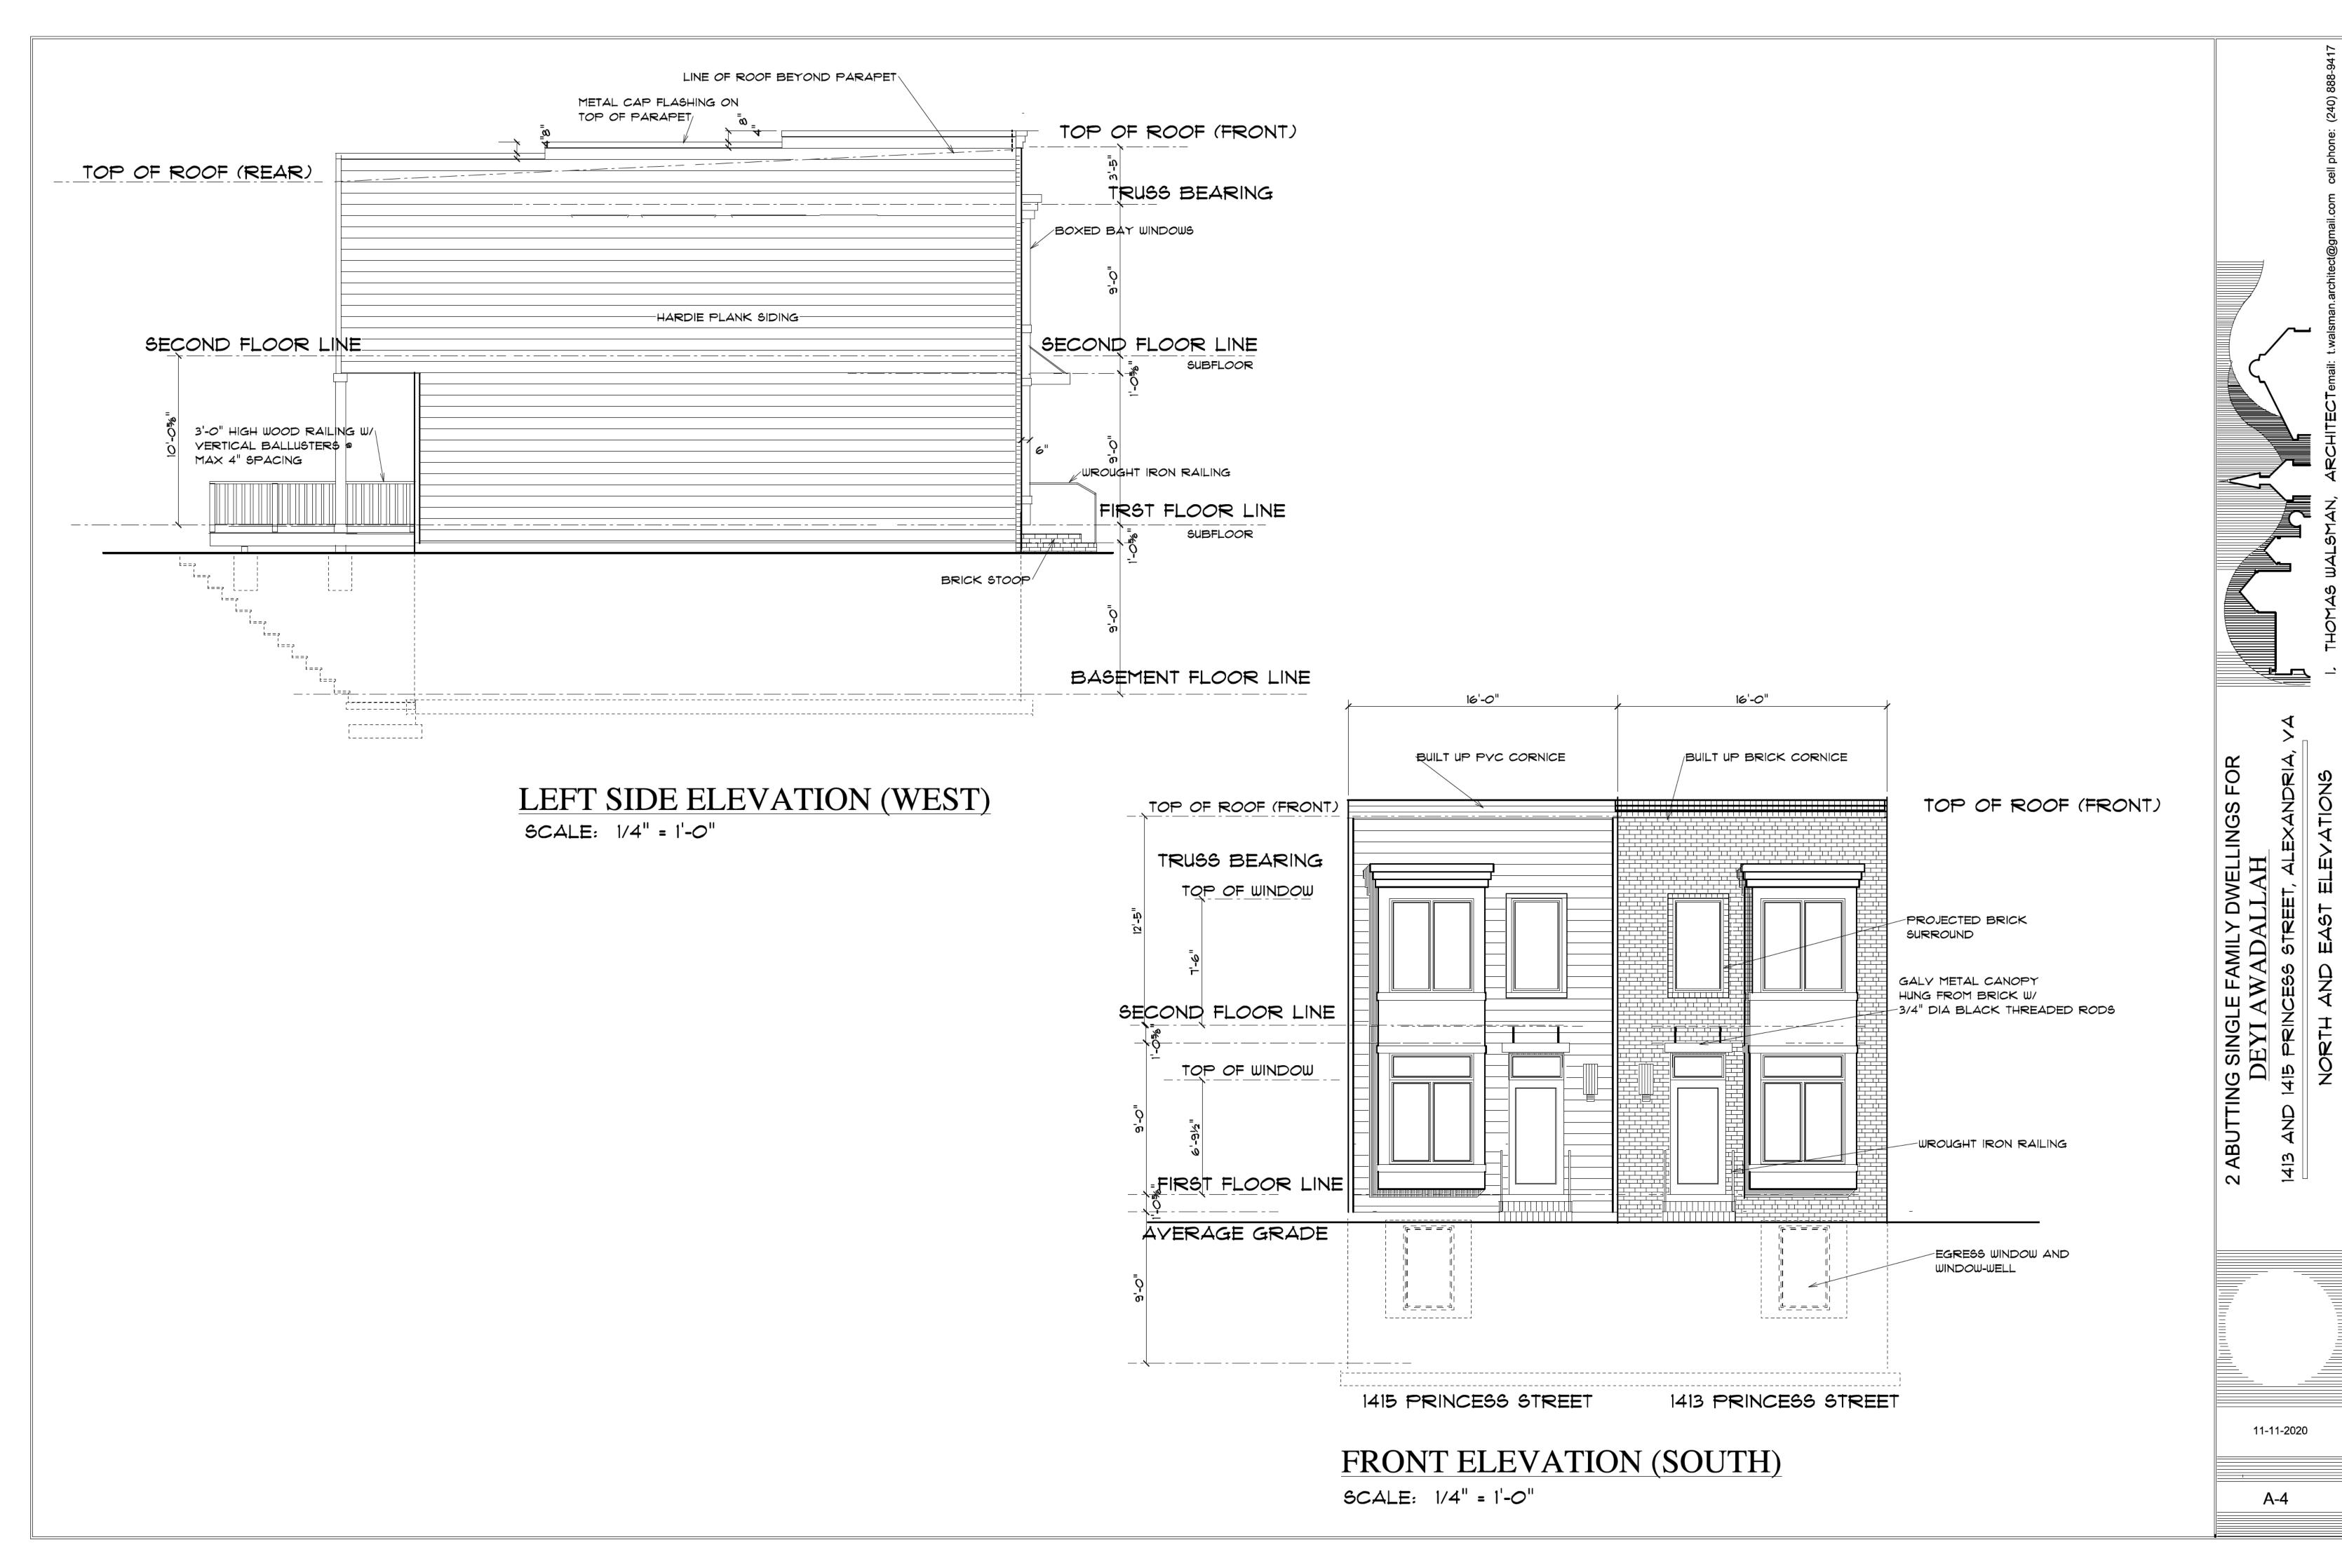

#### I. <u>APPLICANT'S PROPOSAL</u>

The applicant requests a Certificate of Appropriateness to construct a new single-family dwelling on the vacant lot at 1415 Princess Street. The dwelling will be two-stories in height and set back approximately 19 feet from the front property line. The proposed two-bay interior townhouse will have a low-sloped roof hidden behind stepped parapets on the side elevations. The design incorporates elements of later building design found within and in close proximity to the Parker-Gray historic district.

The proposed construction materials include fiber-cement lap siding with an 8½" exposure on the north and south elevations, a two-story bay window with single-light casement composite windows, a single-panel door on the façade (south elevation). The rear (north) elevation consist of six-over-six double hung windows and a, multi-light door.

Staff has no objections to the proposed new construction. The proposed design is the same as the approved design of 1417 Princess Street (BAR2019-00528), which will adjoin 1415 and 1413 Princess Street. The façade of the subject property includes an embellished PVC cornice and a door canopy, which will provide additional visual interest and depth to the south elevation. The north elevations include six-over-six windows and a multi-light door. These architectural features are common in federal-style residential buildings, not the later buildings found in the Parker-Gray

Docket #7 BAR #2020-00412 Parker-Gray District November 18, 2020

District. Staff recommends that one-over-one windows, and a single-light door are used on the north elevation. These configurations are more architecturally appropriate for the proposed new construction.