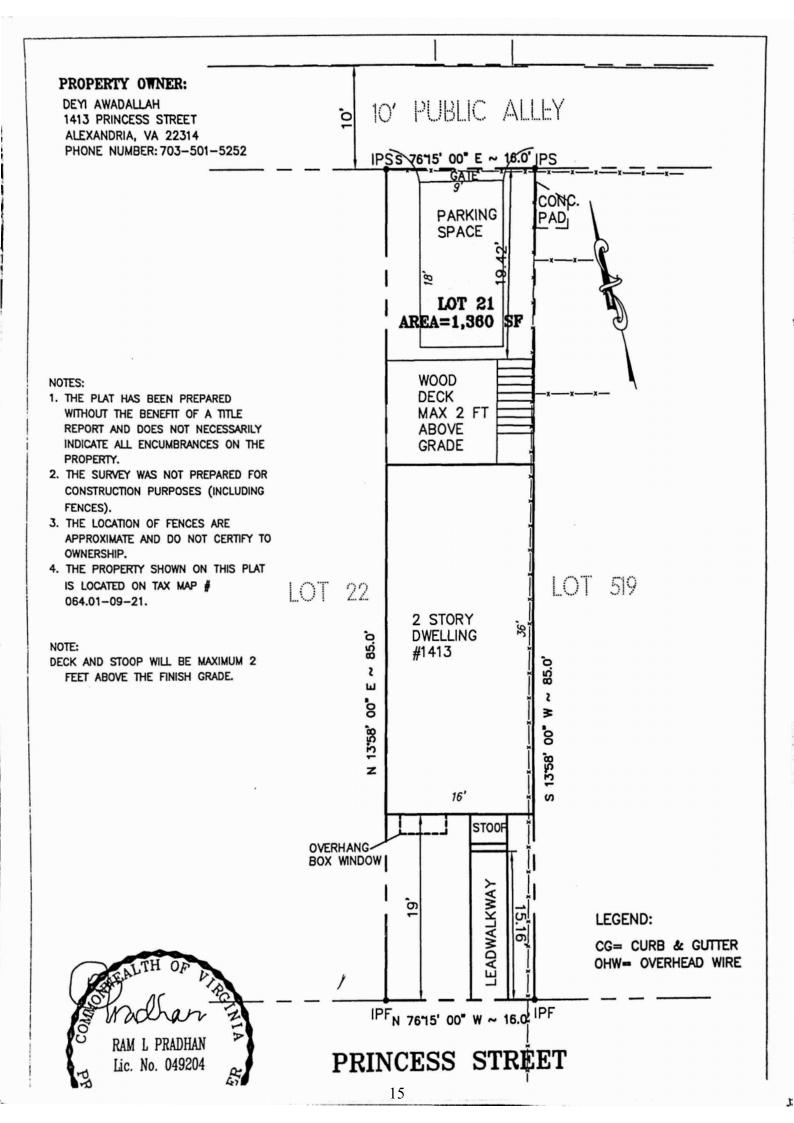

#### II. <u>HISTORY</u>

Deed information and subdivision records show that the subject lot at 1415 Princess Street was created by subdivision in 1893 and has remained undeveloped since that time. SUP2020-00057 approved a parking reduction and relief from other lot requirements.

#### Department of Planning and Zoning Floor Area Ratio and Open Space Calculations as of 12/20/18

| Δ          | Property Information                                                                                       |                                                                                                                |                                                                                                                                                                                                  |
|------------|------------------------------------------------------------------------------------------------------------|----------------------------------------------------------------------------------------------------------------|--------------------------------------------------------------------------------------------------------------------------------------------------------------------------------------------------|
| A1.        | 415 Princes                                                                                                | K (L                                                                                                           | RB                                                                                                                                                                                               |
| Α.         | Stroet Address M13 P111 (CC)                                                                               | 37                                                                                                             | Zone                                                                                                                                                                                             |
| A2.        | Total Lot Area                                                                                             | 9 75 = Floor Area Ratio Allowed by Zone                                                                        | 0.00 Maximum Allowable Floor Area                                                                                                                                                                |
| В.         | Existing Gross Floor Arcia Existing Gross Area Basement First Floor Second Floor Third Floor Attic Porches | Allowable Exclusions**  Basement**  Stairways**  Mechanical**  Attic less than 7***  Porches**  Balcony/Deck** | B1. 0.00 Sq. Ft. Existing Gross Floor Area*  B2. 0.00 Sq. Ft. Allowable Floor Exclusions**  B3. 0.00 Sq. Ft. Existing Floor Area Minus Exclusions (subtract B2 from B1)                          |
|            | Balcony/Deck                                                                                               | Lavatory***                                                                                                    | Comments for Existing Gross Floor Area                                                                                                                                                           |
|            | Lavatory*** Other**                                                                                        | Other**                                                                                                        | Vokant Land                                                                                                                                                                                      |
| B1.        | ,                                                                                                          | Total Exclusions (0.00                                                                                         |                                                                                                                                                                                                  |
| <b>.</b>   | Total Gross                                                                                                | TOTAL EXCUSIONS                                                                                                |                                                                                                                                                                                                  |
| C.         | Proposed Gross Floor Area<br>Proposed Gross Area                                                           | Allowable Exclusions**                                                                                         |                                                                                                                                                                                                  |
|            | Basement 5710                                                                                              | Basement** 570                                                                                                 | C1. 0.00 Sq. Ft.                                                                                                                                                                                 |
|            | First Floor 57()                                                                                           | Stairways** 54                                                                                                 | Proposed Gross Floor Area*                                                                                                                                                                       |
|            | Second Floor 496                                                                                           | Mechanical**                                                                                                   | C2. Allowable Floor Exclusions** Sq. Ft.                                                                                                                                                         |
|            | Third Floor                                                                                                | Attic less than 7" 570                                                                                         | (000 ID) Q                                                                                                                                                                                       |
|            | Attic 570                                                                                                  | Porches**                                                                                                      | Proposed Floor Area Minus Exclusions                                                                                                                                                             |
|            | Porches ( )                                                                                                | Balcony/Deck**                                                                                                 | (subtract C2 from C1)                                                                                                                                                                            |
|            | Balcony/Deck )44                                                                                           | Lavatory***                                                                                                    |                                                                                                                                                                                                  |
|            | Lavatory 80                                                                                                | Other**                                                                                                        |                                                                                                                                                                                                  |
|            | Other O                                                                                                    | Other**                                                                                                        | Notes                                                                                                                                                                                            |
| C1.        | Total Gross 0.00 C2.                                                                                       | Total Exclusions 0.00 440                                                                                      | *Gross floor area is the sum of <u>all areas</u><br>under roof of a lot, measured from the face<br>of exterior walls, including basements,<br>garages, sheds, gazebos, guest buildings           |
| D.         | Total Floor Area                                                                                           | E. Open Space                                                                                                  | and other accessory buildings.                                                                                                                                                                   |
| D1.<br>D2. | 0.00 Sq. Ft. Total Floor Area (add B3 and C3)  0.00 Sq. Ft.                                                | E1. Sq. Ft. Existing Open Space  E2. SQO Sq. Ft.                                                               | ** Refer to the Zoning Ordinance (Section<br>2-145(B)) and consult with Zoning Staff for<br>information regarding allowable exclusions.<br>Sections may also be required for some<br>exclusions. |
|            | Total Floor Area Allowed by Zone (A2)                                                                      | Required Open Space  E3. O Sq. Ft.  Proposed Open Space                                                        | **Lavatories may be excluded up to a maximum of 50 square feet, per lavatory. The maximum total of excludable area for lavatories shall be no greater than 10% of gross floor area.              |