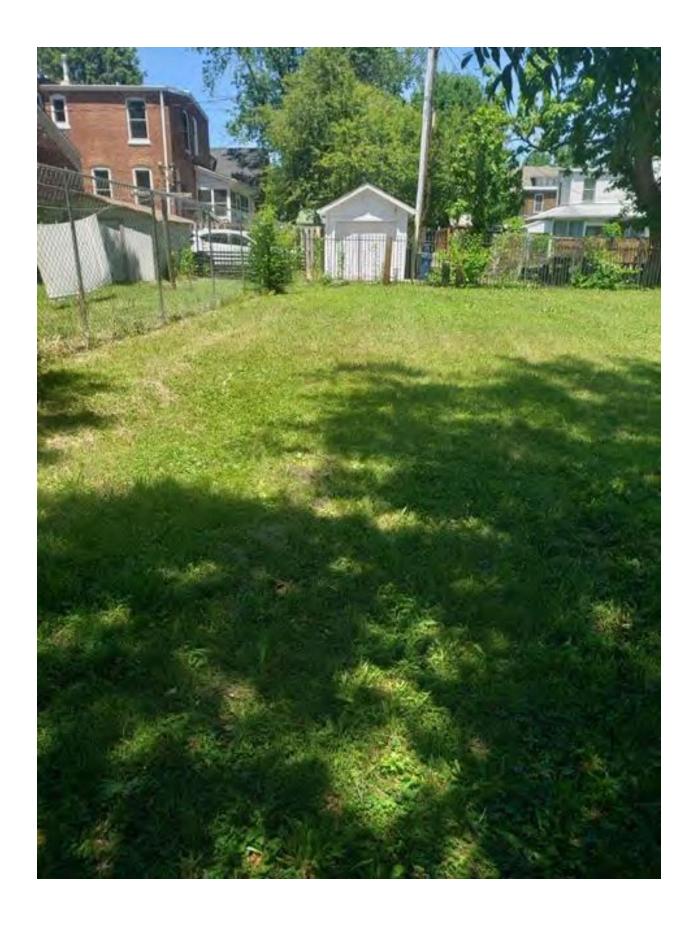

#### Site context

The alley to the north, behind the subject property, is public.

#### II. <u>HISTORY</u>

Deed information and subdivision records show that the subject lot at 1415 Princess Street was created by subdivision in 1893 and has remained undeveloped since that time. SUP2020-00057 approved a parking reduction and relief from other lot requirements.