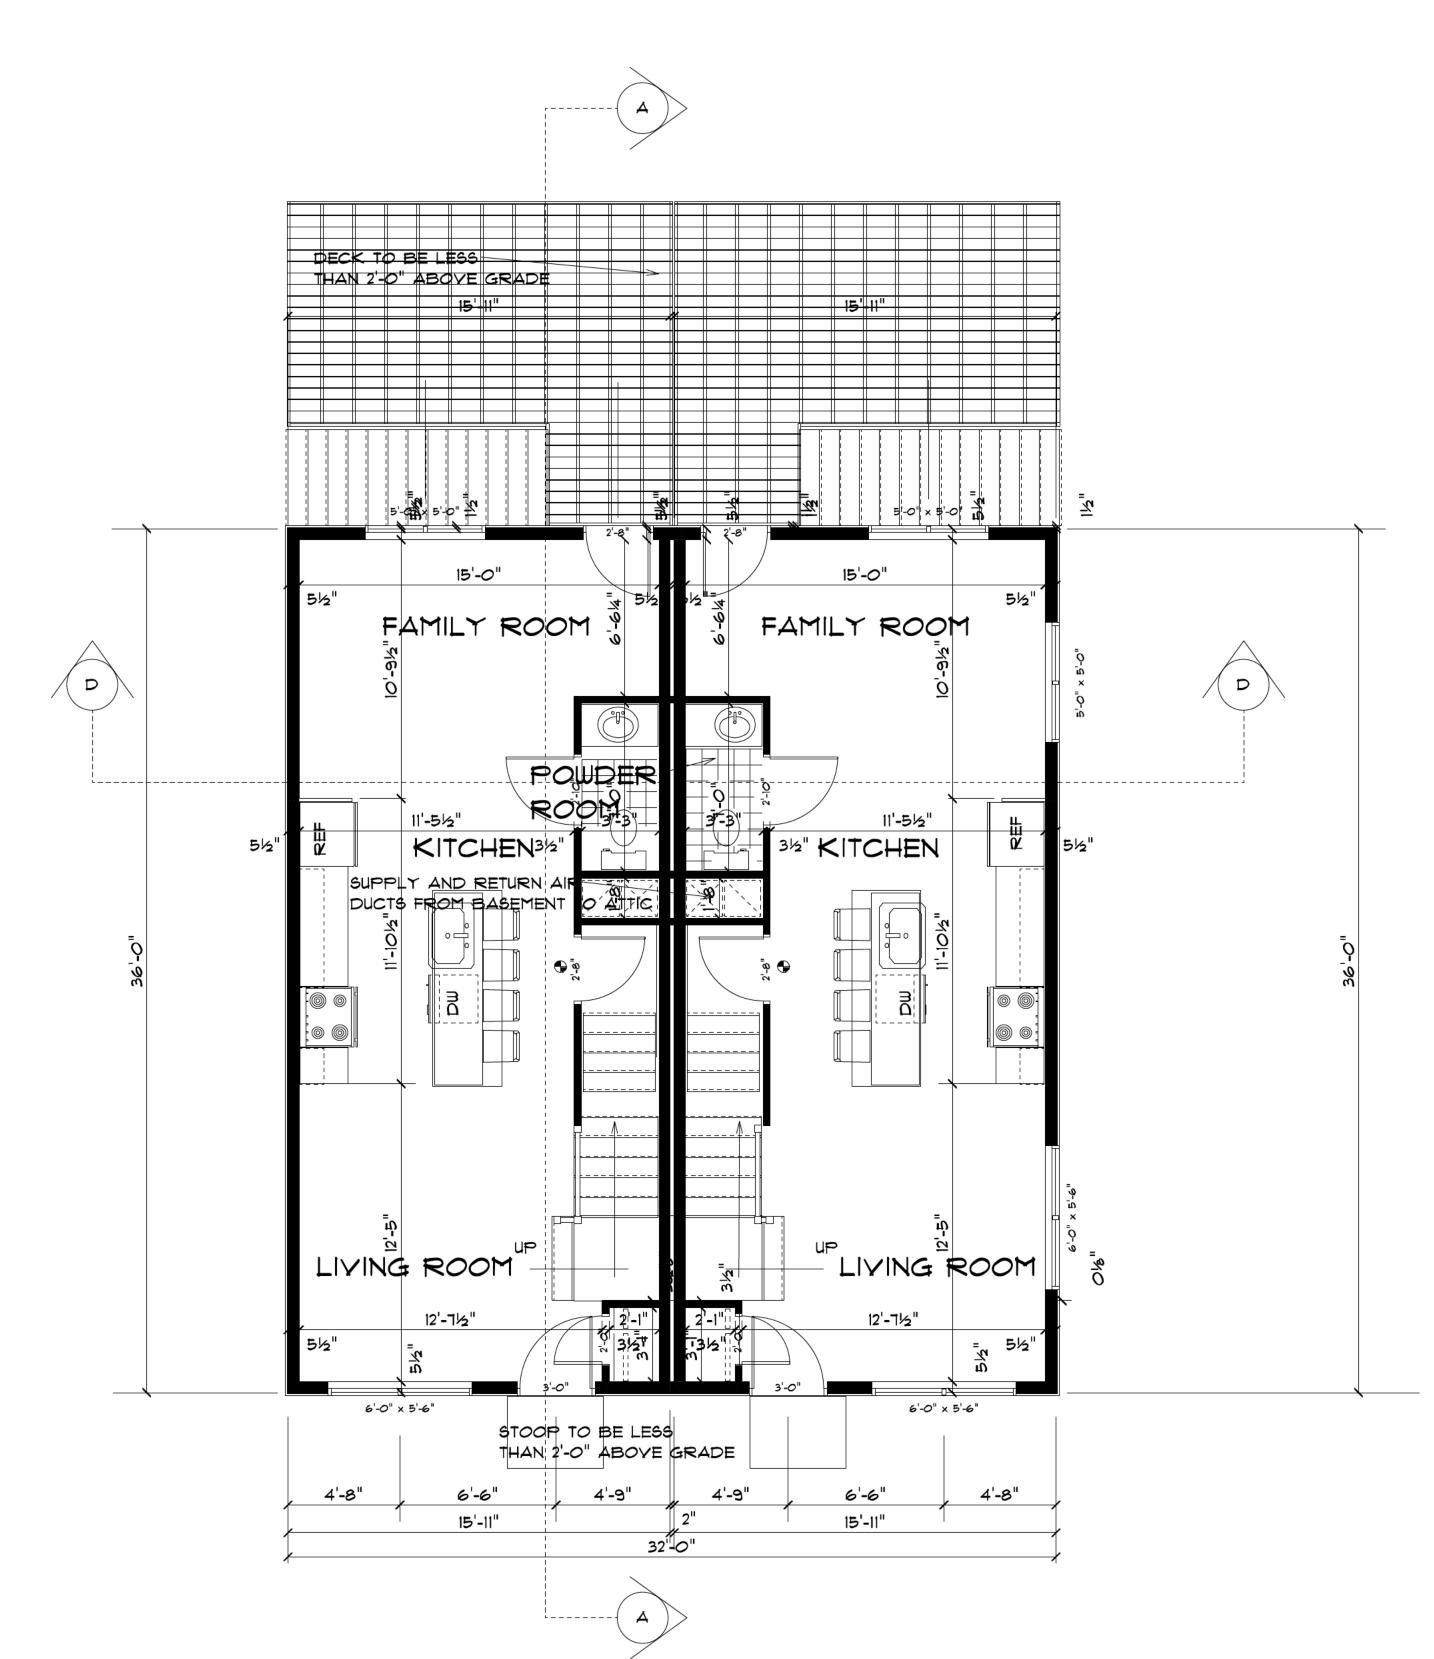

#### I. <u>APPLICANT'S PROPOSAL</u>

The applicant requests a Certificate of Appropriateness to construct a new single-family dwelling on the vacant lot at 1415 Princess Street. The dwelling will be two-stories in height and set back approximately 19 feet from the front property line. The proposed two-bay interior townhouse will have a low-sloped roof hidden behind stepped parapets on the side elevations. The design incorporates elements of later building design found within and in close proximity to the Parker-Gray historic district.

The proposed construction materials include fiber-cement lap siding with an 8½" exposure on the north and south elevations, a two-story bay window with single-light casement composite windows, a single-panel door on the façade (south elevation). The rear (north) elevation consist of six-over-six double hung windows and a, multi-light door.

#### Site context

The alley to the north, behind the subject property, is public.