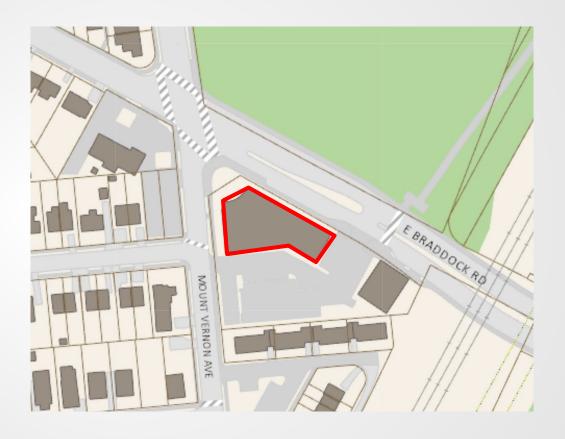

## **Site Context**

#### 515 Mount Vernon Avenue

Adjacent properties are zoned CSL, POS, CL, UT, R2-5, and RB

A LEVANDERA E. PARILLE

- An amendment to SUP2014-00100
- The applicant requests approval to add live entertainment indoors and outdoors on the patio as background music
- Recently approved text amendment allows restaurants as a permitted use in commercial complex and requires an SUP for any use with live entertainment