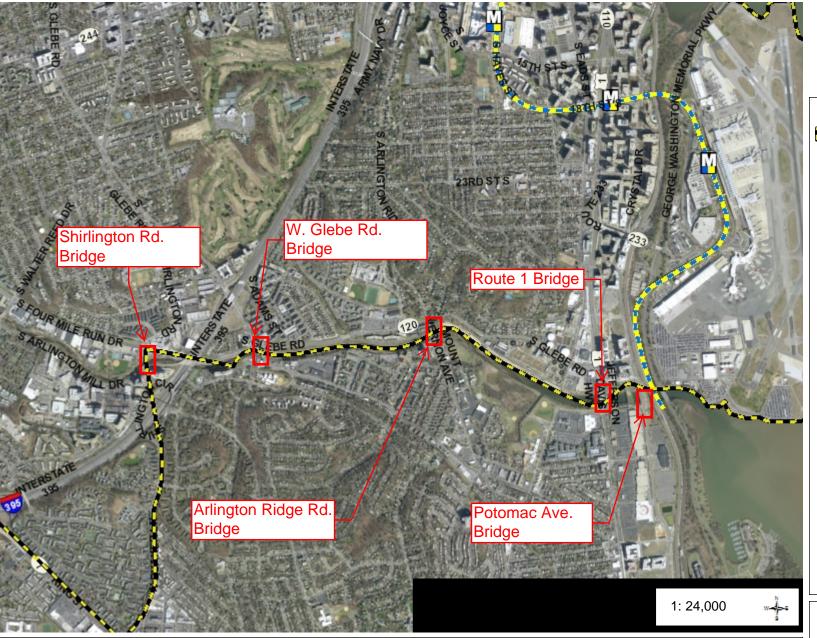

## ARLINGTON

NAD\_1983\_StatePlane\_Virginia\_North\_FIPS\_4501\_Feet

© Arlington County, VA. GIS Mapping Center

## Exhibit A -Bridges Over Four Mile Run

## Attachment 2





Metro Blue Line Station

Metro Orange Line Station

Metro Orange/Blue Line Station

Metro Orange/Silver/Blue Line Station

Metro Orange/Silver Line Station

Metro Yellow/Blue Line Station

## Metro Rail Lines

- Blue Line
- Blue-Orange Line
- Blue-Orange-Silver Line
- Blue-Yellow Line
- Orange Line
- Orange-Silver Line
- Yellow Line



0.8 Miles

This map is a user generated static output from an Internet mapping site and is for reference only. Data layers that appear on this map may or may not be accurate, current, or otherwise reliable.

THIS MAP IS NOT TO BE USED FOR NAVIGATION

Notes