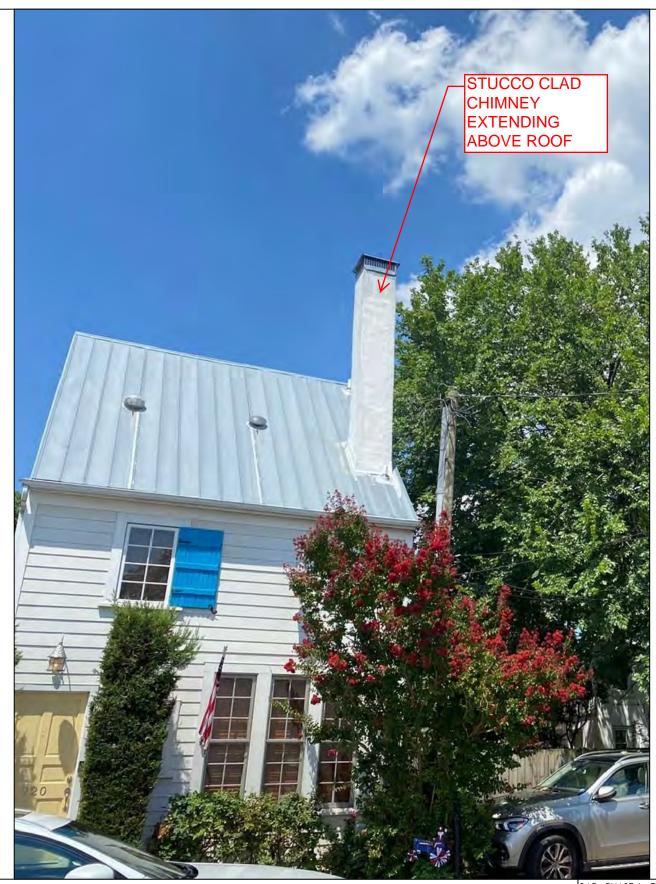

#### Certificate of Appropriateness

The *Design Guidelines* state that "...chimneys and flues can have an important impact on the overall visual composition of a building and, if not appropriately located on a building, may be a visual disruption of a unified building design." This focus on the importance of a unified building design directly affects this proposal, as the *Design Guidelines* also state "The Boards strongly discourage the use of exterior metal flue chimneys." In discouraging metal chimneys, the *Design Guidelines*, adopted 27 years ago, assumed a traditional brick or frame exterior cladding. In this case, due to the approved metal exterior cladding on this addition to the house, a traditional masonry chimney would look out of place and have a jarring visual effect. By cladding the chimneys in the same material as the exterior of the building, the chimneys will be less prominent and will fade into the background. Although not in the historic district, the Colecroft Station Condominiums at 501 East Braddock Road have metal chimneys which match the roofing material (Figure 1), making the chimneys less prominent.