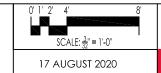

#### Alterations

Both proposed chimneys will be clad in flat seam, pre-finished metal cladding that matches the metal cladding previously approved elsewhere on the elevations. One chimney will be internal until it exits at the west side of the roof deck at the rear of the house. The other chimney will be external on the east side of the first level of the rear/south elevation, internal on the second floor, and exit the roof at the southeast corner of the roof deck. A previously approved privacy screen would hide the first-floor level of this chimney from public view. Thus, both chimneys would only be visible as they emerge at the roof deck. Both chimneys rise 10'-2 ½" from the floor level of the roof deck, with the lowest 3'-8 ¼" screened by a parapet.

While the 10'-2 ½" height of the chimneys may sound tall, the stacks must be tall enough to carry smoke away from the roof deck. As the Board and staff know, Alexandria has numerous tall chimneys scattered throughout the town. To this point, the applicant included several photos in the application. While the proposed chimneys would be visible from the rear/south elevation (Figure 2) and the adjacent alleys, they would be minimally visible from Queen Street. The chimney on the west side of the house sits approximately 42' from the Queen Street/north elevation. The chimney on the east side of the house sits approximately 57' from the Queen Street elevation (Figure 3). Both chimneys are further obscured by the mansard roof on the north elevation (Figures 4 & 5) and the 3' parapet surrounding the roof terrace