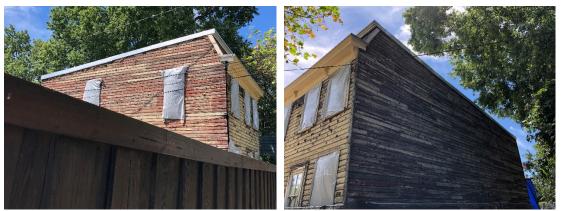

#### Certificate of Appropriateness

The *Design Guidelines* state that "...chimneys and flues can have an important impact on the overall visual composition of a building and, if not appropriately located on a building, may be a visual disruption of a unified building design." This focus on the importance of a unified building design directly affects this proposal, as the *Design Guidelines* also state "The Boards strongly discourage the use of exterior metal flue chimneys." In discouraging metal chimneys, the *Design Guidelines*, adopted 27 years ago, assumed a traditional brick or frame exterior cladding. In this case, due to the approved metal exterior cladding on this addition to the house, a traditional masonry chimney would look out of place and have a jarring visual effect. By cladding the chimneys in the same material as the exterior of the building, the chimneys will be less prominent and will fade into the background. Although not in the historic district, the Colecroft Station Condominiums at 501 East Braddock Road have metal chimneys which match the roofing material (Figure 1), making the chimneys less prominent.

While the 10'-2 ½" height of the chimneys may sound tall, the stacks must be tall enough to carry smoke away from the roof deck. As the Board and staff know, Alexandria has numerous tall chimneys scattered throughout the town. To this point, the applicant included several photos in the application. While the proposed chimneys would be visible from the rear/south elevation (Figure 2) and the adjacent alleys, they would be minimally visible from Queen Street. The chimney on the west side of the house sits approximately 42' from the Queen Street/north elevation. The chimney on the east side of the house sits approximately 57' from the Queen Street elevation (Figure 3). Both chimneys are further obscured by the mansard roof on the north elevation (Figures 4 & 5) and the 3' parapet surrounding the roof terrace