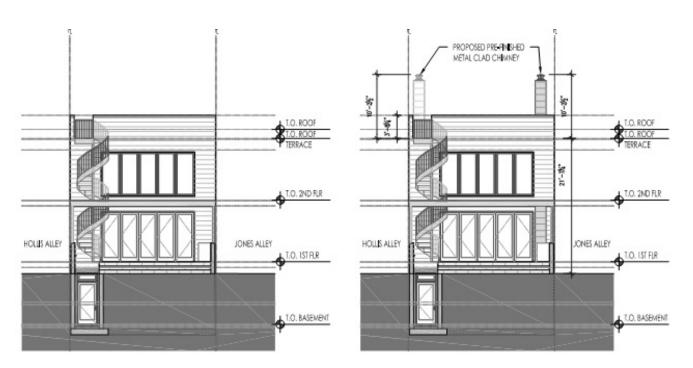

While the 10'-2 ½" height of the chimneys may sound tall, the stacks must be tall enough to carry smoke away from the roof deck. As the Board and staff know, Alexandria has numerous tall chimneys scattered throughout the town. To this point, the applicant included several photos in the application. While the proposed chimneys would be visible from the rear/south elevation (Figure 2) and the adjacent alleys, they would be minimally visible from Queen Street. The chimney on the west side of the house sits approximately 42' from the Queen Street/north elevation. The chimney on the east side of the house sits approximately 57' from the Queen Street elevation (Figure 3). Both chimneys are further obscured by the mansard roof on the north elevation (Figures 4 & 5) and the 3' parapet surrounding the roof terrace

Figure 1: Colecroft Station metal chimneys

Figure 2: Left: Approved rear elevation. Right: Proposed rear elevation with chimneys

Figure 3: Roof plan showing distance of chimneys from Queen Street elevation