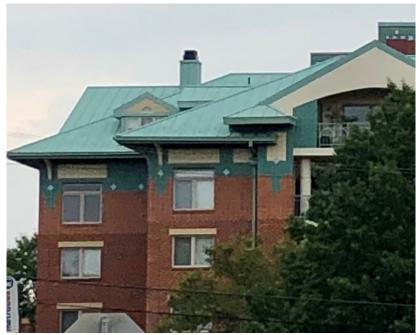

#### Certificate of Appropriateness

The *Design Guidelines* state that "...chimneys and flues can have an important impact on the overall visual composition of a building and, if not appropriately located on a building, may be a visual disruption of a unified building design." This focus on the importance of a unified building design directly affects this proposal, as the *Design Guidelines* also state "The Boards strongly discourage the use of exterior metal flue chimneys." In discouraging metal chimneys, the *Design Guidelines*, adopted 27 years ago, assumed a traditional brick or frame exterior cladding. In this case, due to the approved metal exterior cladding on this addition to the house, a traditional masonry chimney would look out of place and have a jarring visual effect. By cladding the chimneys in the same material as the exterior of the building, the chimneys will be less prominent and will fade into the background. Although not in the historic district, the Colecroft Station Condominiums at 501 East Braddock Road have metal chimneys which match the roofing material (Figure 1), making the chimneys less prominent.

Figure 1: Colecroft Station metal chimneys

Figure 2: Left: Approved rear elevation. Right: Proposed rear elevation with chimneys

Figure 3: Roof plan showing distance of chimneys from Queen Street elevation