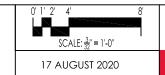

#### Certificate of Appropriateness

The *Design Guidelines* state that "...chimneys and flues can have an important impact on the overall visual composition of a building and, if not appropriately located on a building, may be a visual disruption of a unified building design." This focus on the importance of a unified building design directly affects this proposal, as the *Design Guidelines* also state "The Boards strongly discourage the use of exterior metal flue chimneys." In discouraging metal chimneys, the *Design Guidelines*, adopted 27 years ago, assumed a traditional brick or frame exterior cladding. In this case, due to the approved metal exterior cladding on this addition to the house, a traditional masonry chimney would look out of place and have a jarring visual effect. By cladding the chimneys in the same material as the exterior of the building, the chimneys will be less prominent and will fade into the background. Although not in the historic district, the Colecroft Station Condominiums at 501 East Braddock Road have metal chimneys which match the roofing material (Figure 1), making the chimneys less prominent.

While the 10'-2 ½" height of the chimneys may sound tall, the stacks must be tall enough to carry smoke away from the roof deck. As the Board and staff know, Alexandria has numerous tall chimneys scattered throughout the town. To this point, the applicant included several photos in the application. While the proposed chimneys would be visible from the rear/south elevation (Figure 2) and the adjacent alleys, they would be minimally visible from Queen Street. The chimney on the west side of the house sits approximately 42' from the Queen Street/north elevation. The chimney on the east side of the house sits approximately 57' from the Queen Street elevation (Figure 3). Both chimneys are further obscured by the mansard roof on the north elevation (Figures 4 & 5) and the 3' parapet surrounding the roof terrace

Figure 1: Colecroft Station metal chimneys

Figure 2: Left: Approved rear elevation. Right: Proposed rear elevation with chimneys

Figure 3: Roof plan showing distance of chimneys from Queen Street elevation