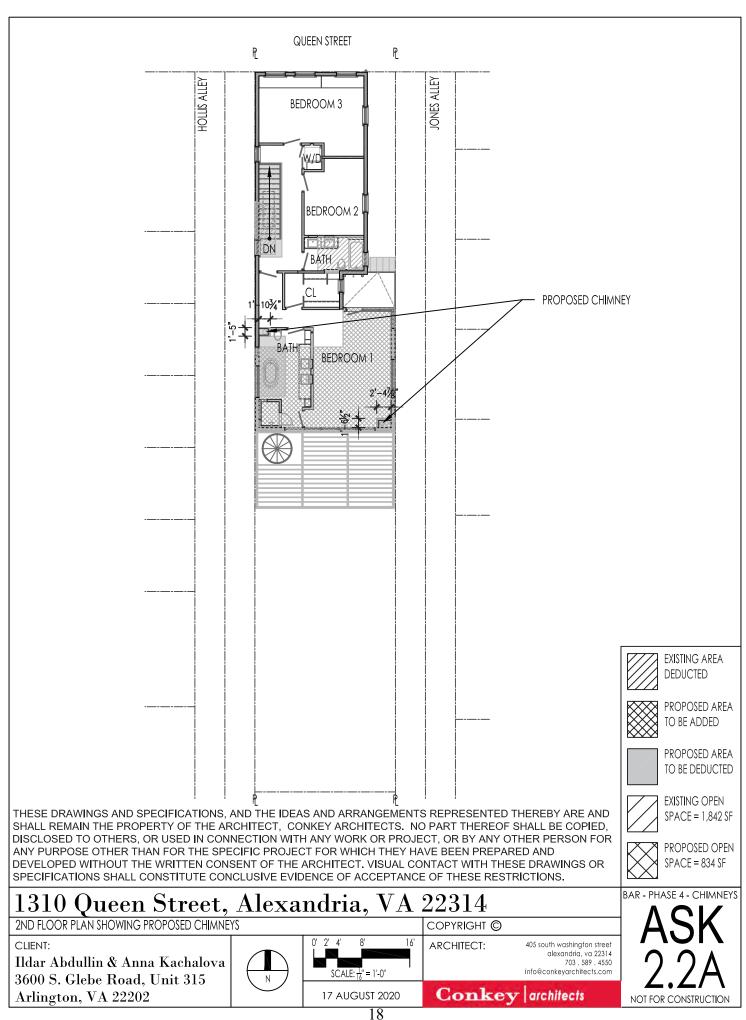

#### I. APPLICANT'S PROPOSAL

The applicant requests a Certificate of Appropriateness to add two chimneys to serve an interior wood burning fireplace and sauna heater.

#### Alterations

Both proposed chimneys will be clad in flat seam, pre-finished metal cladding that matches the metal cladding previously approved elsewhere on the elevations. One chimney will be internal until it exits at the west side of the roof deck at the rear of the house. The other chimney will be external on the east side of the first level of the rear/south elevation, internal on the second floor, and exit the roof at the southeast corner of the roof deck. A previously approved privacy screen would hide the first-floor level of this chimney from public view. Thus, both chimneys would only be visible as they emerge at the roof deck. Both chimneys rise 10'-2 ½" from the floor level of the roof deck, with the lowest 3'-8 ¼" screened by a parapet.

#### Site context

This house sits between two 10-foot-wide public alleys, Hollis to the west and Jones to the east. The south/rear elevation currently has private paved parking behind it that extends all the way to Cameron Street. The house is therefore in a highly visible location.