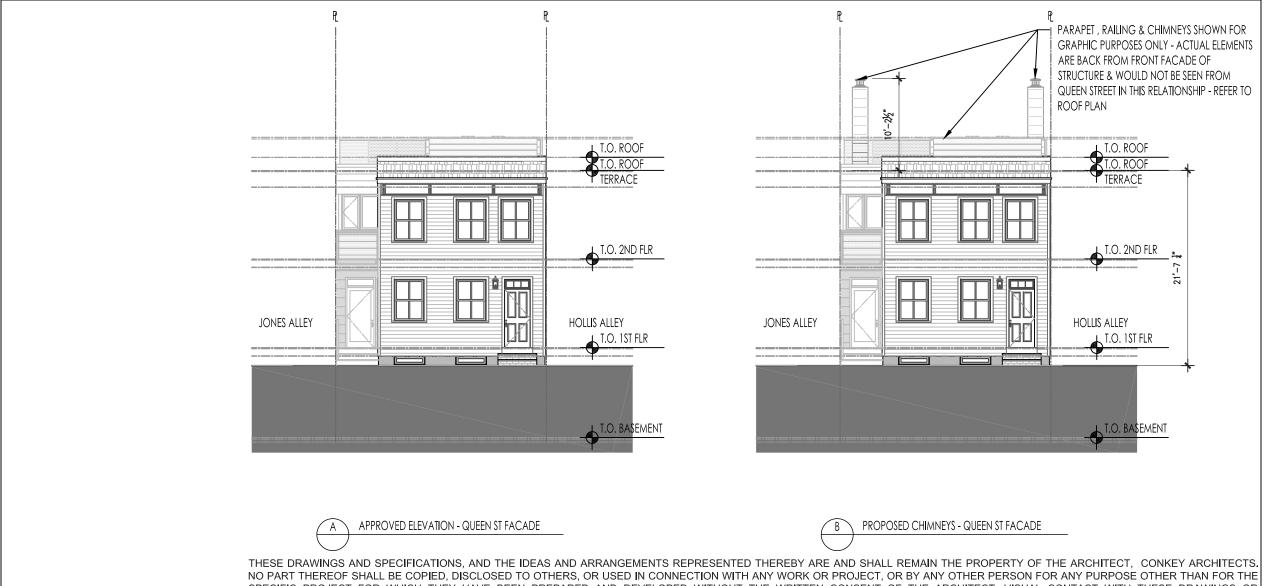

#### Certificate of Appropriateness

The *Design Guidelines* state that "...chimneys and flues can have an important impact on the overall visual composition of a building and, if not appropriately located on a building, may be a visual disruption of a unified building design." This focus on the importance of a unified building design directly affects this proposal, as the *Design Guidelines* also state "The Boards strongly discourage the use of exterior metal flue chimneys." In discouraging metal chimneys, the *Design Guidelines*, adopted 27 years ago, assumed a traditional brick or frame exterior cladding. In this case, due to the approved metal exterior cladding on this addition to the house, a traditional masonry chimney would look out of place and have a jarring visual effect. By cladding the chimneys in the same material as the exterior of the building, the chimneys will be less prominent and will fade into the background. Although not in the historic district, the Colecroft Station Condominiums at 501 East Braddock Road have metal chimneys which match the roofing material (Figure 1), making the chimneys less prominent.

While the 10'-2 ½" height of the chimneys may sound tall, the stacks must be tall enough to carry smoke away from the roof deck. As the Board and staff know, Alexandria has numerous tall chimneys scattered throughout the town. To this point, the applicant included several photos in the application. While the proposed chimneys would be visible from the rear/south elevation (Figure 2) and the adjacent alleys, they would be minimally visible from Queen Street. The chimney on the west side of the house sits approximately 42' from the Queen Street/north elevation. The chimney on the east side of the house sits approximately 57' from the Queen Street elevation (Figure 3). Both chimneys are further obscured by the mansard roof on the north elevation (Figures 4 & 5) and the 3' parapet surrounding the roof terrace

Figure 1: Colecroft Station metal chimneys

Figure 2: Left: Approved rear elevation. Right: Proposed rear elevation with chimneys

Figure 3: Roof plan showing distance of chimneys from Queen Street elevation