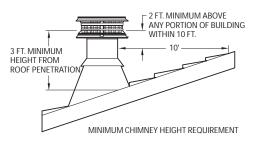

While the 10'-2 ½" height of the chimneys may sound tall, the stacks must be tall enough to carry smoke away from the roof deck. As the Board and staff know, Alexandria has numerous tall chimneys scattered throughout the town. To this point, the applicant included several photos in the application. While the proposed chimneys would be visible from the rear/south elevation (Figure 2) and the adjacent alleys, they would be minimally visible from Queen Street. The chimney on the west side of the house sits approximately 42' from the Queen Street/north elevation. The chimney on the east side of the house sits approximately 57' from the Queen Street elevation (Figure 3). Both chimneys are further obscured by the mansard roof on the north elevation (Figures 4 & 5) and the 3' parapet surrounding the roof terrace