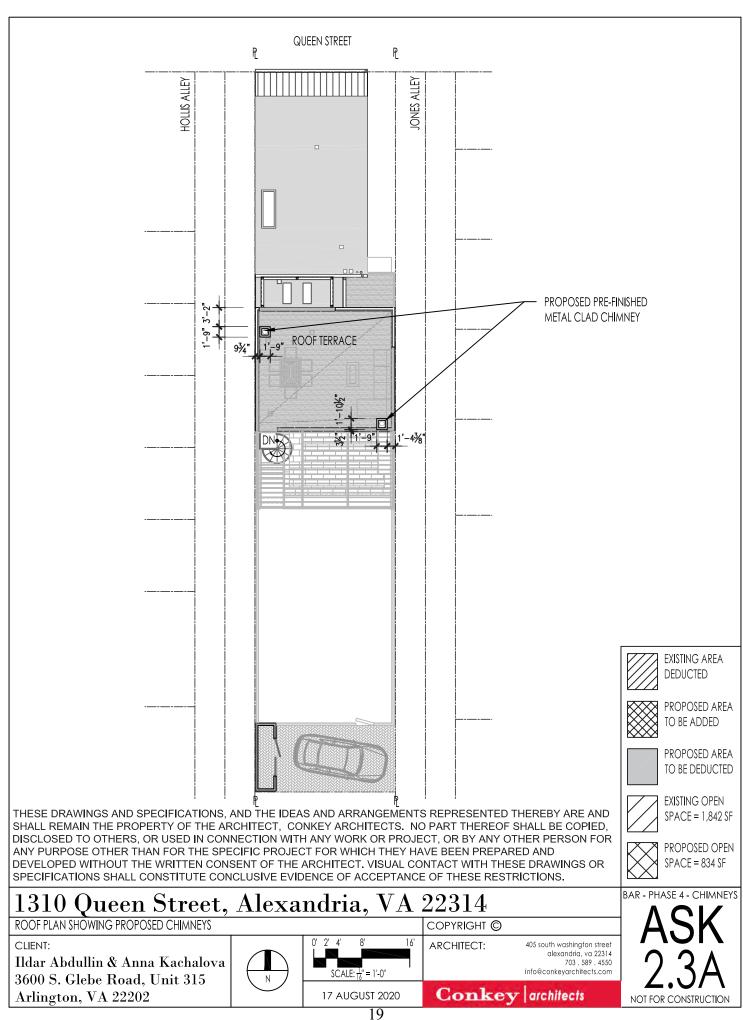

#### Alterations

Both proposed chimneys will be clad in flat seam, pre-finished metal cladding that matches the metal cladding previously approved elsewhere on the elevations. One chimney will be internal until it exits at the west side of the roof deck at the rear of the house. The other chimney will be external on the east side of the first level of the rear/south elevation, internal on the second floor, and exit the roof at the southeast corner of the roof deck. A previously approved privacy screen would hide the first-floor level of this chimney from public view. Thus, both chimneys would only be visible as they emerge at the roof deck. Both chimneys rise 10'-2 ½" from the floor level of the roof deck, with the lowest 3'-8 ¼" screened by a parapet.

While the 10'-2 ½" height of the chimneys may sound tall, the stacks must be tall enough to carry smoke away from the roof deck. As the Board and staff know, Alexandria has numerous tall chimneys scattered throughout the town. To this point, the applicant included several photos in the application. While the proposed chimneys would be visible from the rear/south elevation (Figure 2) and the adjacent alleys, they would be minimally visible from Queen Street. The chimney on the west side of the house sits approximately 42' from the Queen Street/north elevation. The chimney on the east side of the house sits approximately 57' from the Queen Street elevation (Figure 3). Both chimneys are further obscured by the mansard roof on the north elevation (Figures 4 & 5) and the 3' parapet surrounding the roof terrace

Figure 1: Colecroft Station metal chimneys

Figure 2: Left: Approved rear elevation. Right: Proposed rear elevation with chimneys

Figure 3: Roof plan showing distance of chimneys from Queen Street elevation