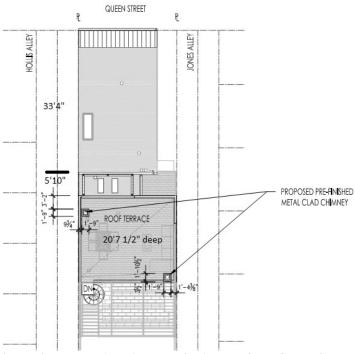

While the 10'-2 ½" height of the chimneys may sound tall, the stacks must be tall enough to carry smoke away from the roof deck. As the Board and staff know, Alexandria has numerous tall chimneys scattered throughout the town. To this point, the applicant included several photos in the application. While the proposed chimneys would be visible from the rear/south elevation (Figure 2) and the adjacent alleys, they would be minimally visible from Queen Street. The chimney on the west side of the house sits approximately 42' from the Queen Street/north elevation. The chimney on the east side of the house sits approximately 57' from the Queen Street elevation (Figure 3). Both chimneys are further obscured by the mansard roof on the north elevation (Figures 4 & 5) and the 3' parapet surrounding the roof terrace

Figure 1: Colecroft Station metal chimneys

Figure 2: Left: Approved rear elevation. Right: Proposed rear elevation with chimneys

Figure 3: Roof plan showing distance of chimneys from Queen Street elevation