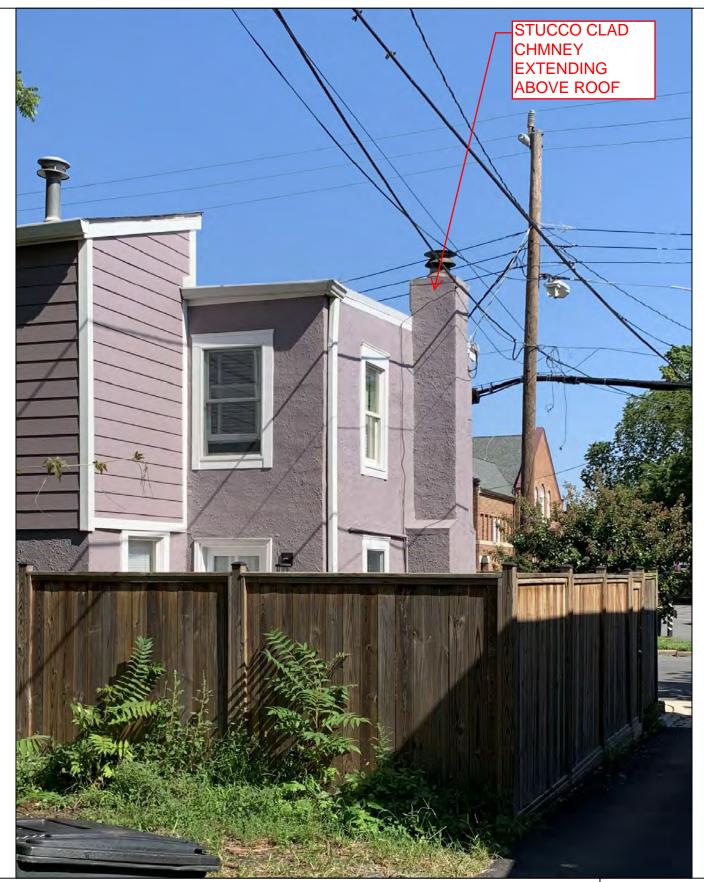

#### Certificate of Appropriateness

The *Design Guidelines* state that "...chimneys and flues can have an important impact on the overall visual composition of a building and, if not appropriately located on a building, may be a visual disruption of a unified building design." This focus on the importance of a unified building design directly affects this proposal, as the *Design Guidelines* also state "The Boards strongly discourage the use of exterior metal flue chimneys." In discouraging metal chimneys, the *Design Guidelines*, adopted 27 years ago, assumed a traditional brick or frame exterior cladding. In this case, due to the approved metal exterior cladding on this addition to the house, a traditional masonry chimney would look out of place and have a jarring visual effect. By cladding the chimneys in the same material as the exterior of the building, the chimneys will be less prominent and will fade into the background. Although not in the historic district, the Colecroft Station Condominiums at 501 East Braddock Road have metal chimneys which match the roofing material (Figure 1), making the chimneys less prominent.