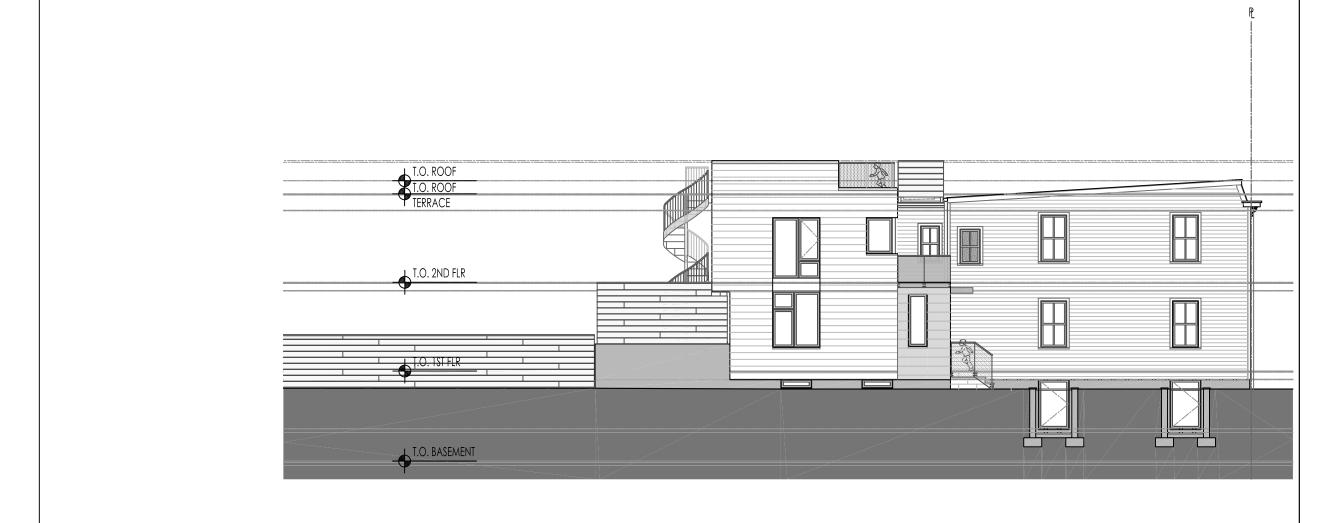

While the 10'-2 ½" height of the chimneys may sound tall, the stacks must be tall enough to carry smoke away from the roof deck. As the Board and staff know, Alexandria has numerous tall chimneys scattered throughout the town. To this point, the applicant included several photos in the application. While the proposed chimneys would be visible from the rear/south elevation (Figure 2) and the adjacent alleys, they would be minimally visible from Queen Street. The chimney on the west side of the house sits approximately 42' from the Queen Street/north elevation. The chimney on the east side of the house sits approximately 57' from the Queen Street elevation (Figure 3). Both chimneys are further obscured by the mansard roof on the north elevation (Figures 4 & 5) and the 3' parapet surrounding the roof terrace

Figures 4 & 4: Mansard as seen from east (left image) and west (right image)

Staff recommends approval of the project as submitted.