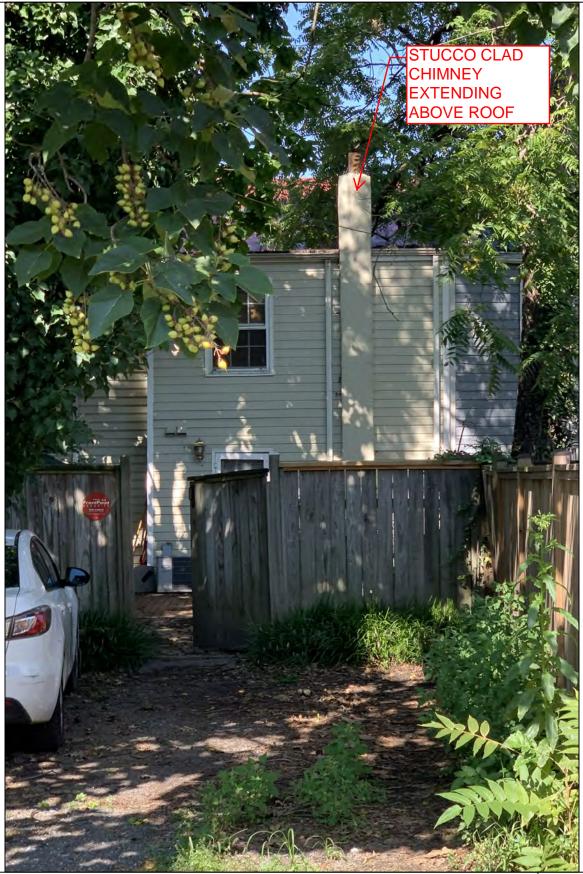

While the 10'-2 ½" height of the chimneys may sound tall, the stacks must be tall enough to carry smoke away from the roof deck. As the Board and staff know, Alexandria has numerous tall chimneys scattered throughout the town. To this point, the applicant included several photos in the application. While the proposed chimneys would be visible from the rear/south elevation (Figure 2) and the adjacent alleys, they would be minimally visible from Queen Street. The chimney on the west side of the house sits approximately 42' from the Queen Street/north elevation. The chimney on the east side of the house sits approximately 57' from the Queen Street elevation (Figure 3). Both chimneys are further obscured by the mansard roof on the north elevation (Figures 4 & 5) and the 3' parapet surrounding the roof terrace