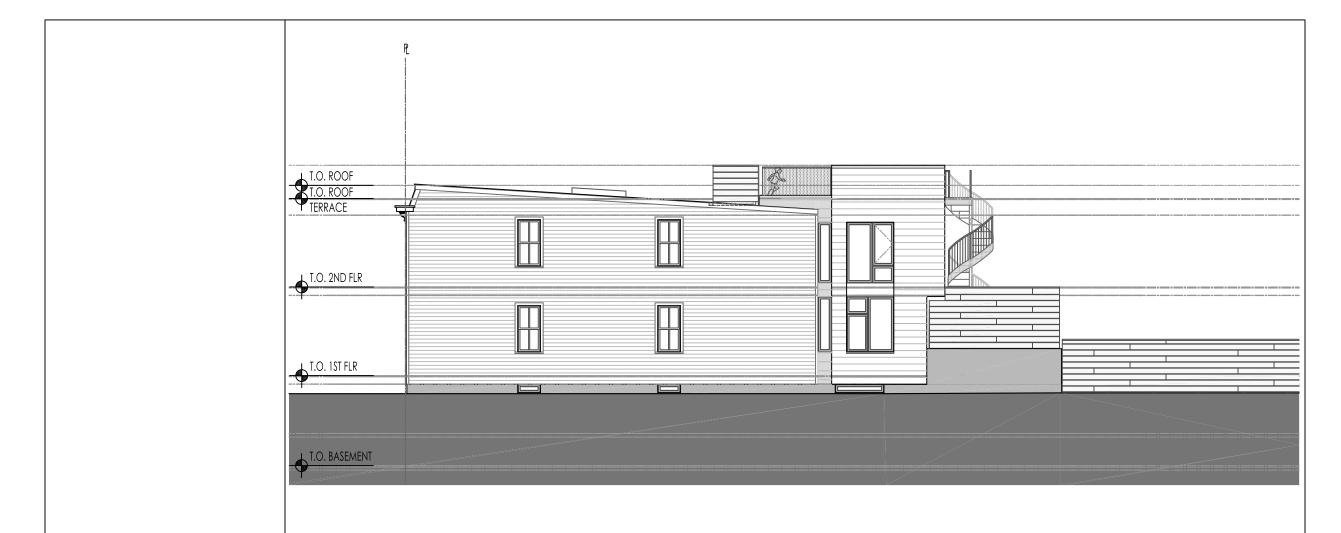

#### Alterations

Both proposed chimneys will be clad in flat seam, pre-finished metal cladding that matches the metal cladding previously approved elsewhere on the elevations. One chimney will be internal until it exits at the west side of the roof deck at the rear of the house. The other chimney will be external on the east side of the first level of the rear/south elevation, internal on the second floor, and exit the roof at the southeast corner of the roof deck. A previously approved privacy screen would hide the first-floor level of this chimney from public view. Thus, both chimneys would only be visible as they emerge at the roof deck. Both chimneys rise 10'-2 ½" from the floor level of the roof deck, with the lowest 3'-8 ¼" screened by a parapet.

#### Site context

This house sits between two 10-foot-wide public alleys, Hollis to the west and Jones to the east. The south/rear elevation currently has private paved parking behind it that extends all the way to Cameron Street. The house is therefore in a highly visible location.

While the 10'-2 ½" height of the chimneys may sound tall, the stacks must be tall enough to carry smoke away from the roof deck. As the Board and staff know, Alexandria has numerous tall chimneys scattered throughout the town. To this point, the applicant included several photos in the application. While the proposed chimneys would be visible from the rear/south elevation (Figure 2) and the adjacent alleys, they would be minimally visible from Queen Street. The chimney on the west side of the house sits approximately 42' from the Queen Street/north elevation. The chimney on the east side of the house sits approximately 57' from the Queen Street elevation (Figure 3). Both chimneys are further obscured by the mansard roof on the north elevation (Figures 4 & 5) and the 3' parapet surrounding the roof terrace