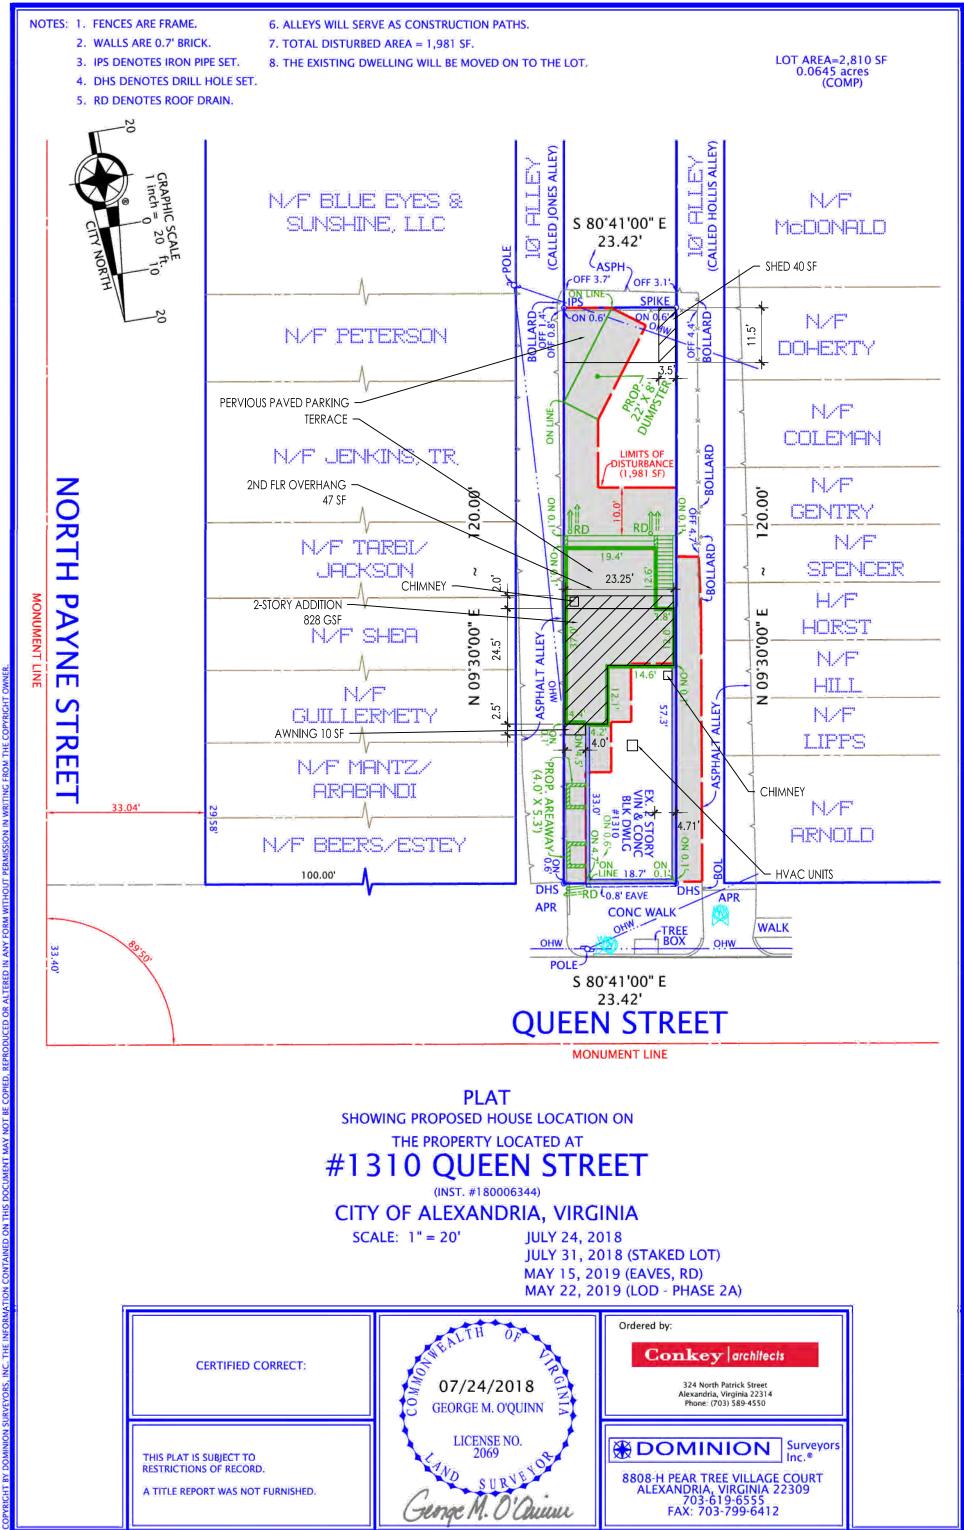

#### Site context

This house sits between two 10-foot-wide public alleys, Hollis to the west and Jones to the east. The south/rear elevation currently has private paved parking behind it that extends all the way to Cameron Street. The house is therefore in a highly visible location.

While the 10'-2 ½" height of the chimneys may sound tall, the stacks must be tall enough to carry smoke away from the roof deck. As the Board and staff know, Alexandria has numerous tall chimneys scattered throughout the town. To this point, the applicant included several photos in the application. While the proposed chimneys would be visible from the rear/south elevation (Figure 2) and the adjacent alleys, they would be minimally visible from Queen Street. The chimney on the west side of the house sits approximately 42' from the Queen Street/north elevation. The chimney on the east side of the house sits approximately 57' from the Queen Street elevation (Figure 3). Both chimneys are further obscured by the mansard roof on the north elevation (Figures 4 & 5) and the 3' parapet surrounding the roof terrace