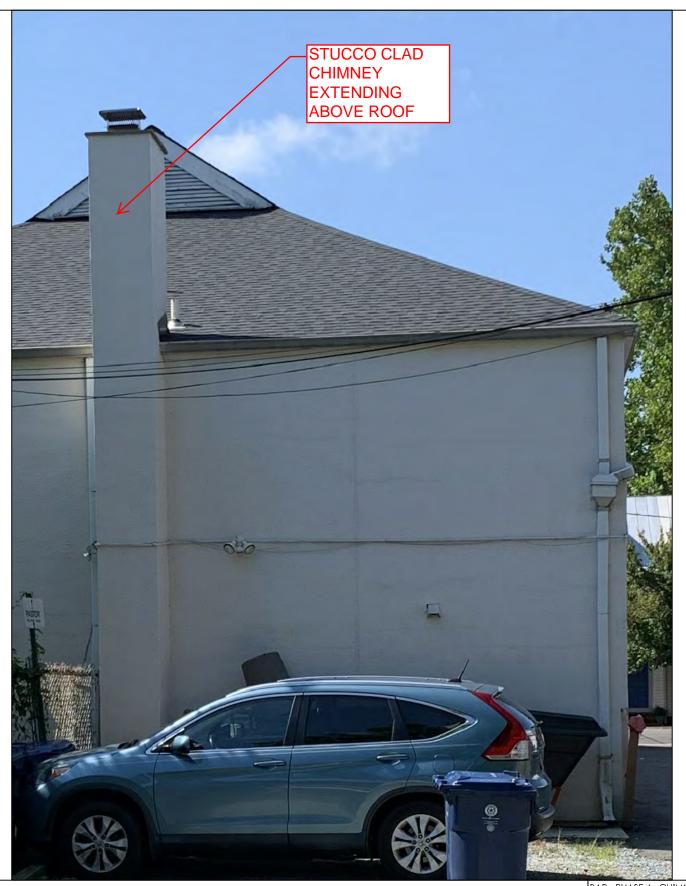

While the 10'-2 ½" height of the chimneys may sound tall, the stacks must be tall enough to carry smoke away from the roof deck. As the Board and staff know, Alexandria has numerous tall chimneys scattered throughout the town. To this point, the applicant included several photos in the application. While the proposed chimneys would be visible from the rear/south elevation (Figure 2) and the adjacent alleys, they would be minimally visible from Queen Street. The chimney on the west side of the house sits approximately 42' from the Queen Street/north elevation. The chimney on the east side of the house sits approximately 57' from the Queen Street elevation (Figure 3). Both chimneys are further obscured by the mansard roof on the north elevation (Figures 4 & 5) and the 3' parapet surrounding the roof terrace