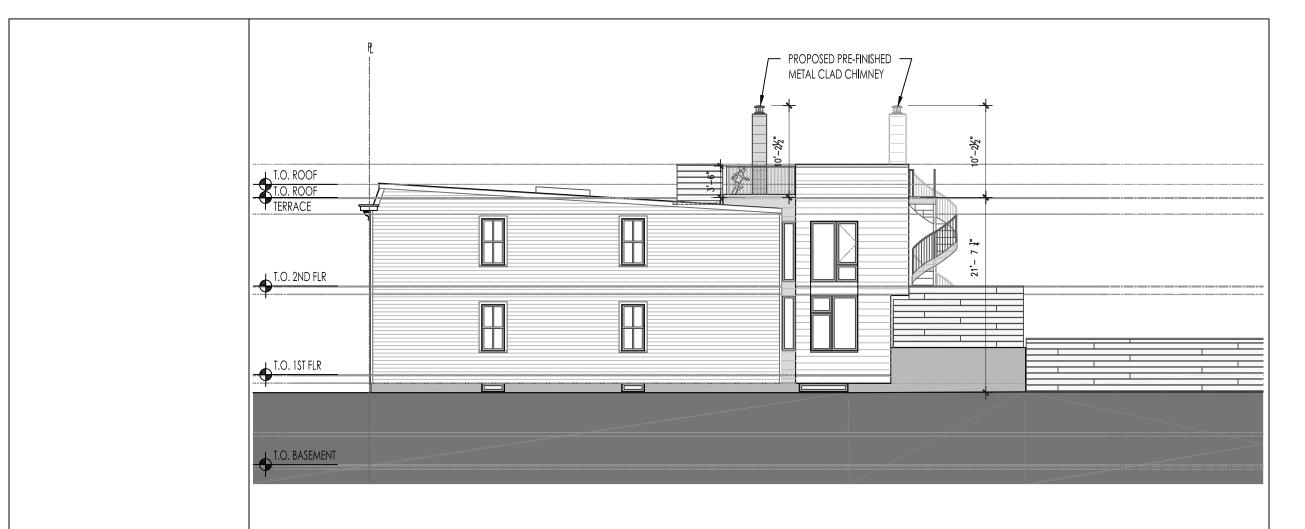

#### Alterations

Both proposed chimneys will be clad in flat seam, pre-finished metal cladding that matches the metal cladding previously approved elsewhere on the elevations. One chimney will be internal until it exits at the west side of the roof deck at the rear of the house. The other chimney will be external on the east side of the first level of the rear/south elevation, internal on the second floor, and exit the roof at the southeast corner of the roof deck. A previously approved privacy screen would hide the first-floor level of this chimney from public view. Thus, both chimneys would only be visible as they emerge at the roof deck. Both chimneys rise 10'-2 ½" from the floor level of the roof deck, with the lowest 3'-8 ¼" screened by a parapet.

While the 10'-2 ½" height of the chimneys may sound tall, the stacks must be tall enough to carry smoke away from the roof deck. As the Board and staff know, Alexandria has numerous tall chimneys scattered throughout the town. To this point, the applicant included several photos in the application. While the proposed chimneys would be visible from the rear/south elevation (Figure 2) and the adjacent alleys, they would be minimally visible from Queen Street. The chimney on the west side of the house sits approximately 42' from the Queen Street/north elevation. The chimney on the east side of the house sits approximately 57' from the Queen Street elevation (Figure 3). Both chimneys are further obscured by the mansard roof on the north elevation (Figures 4 & 5) and the 3' parapet surrounding the roof terrace