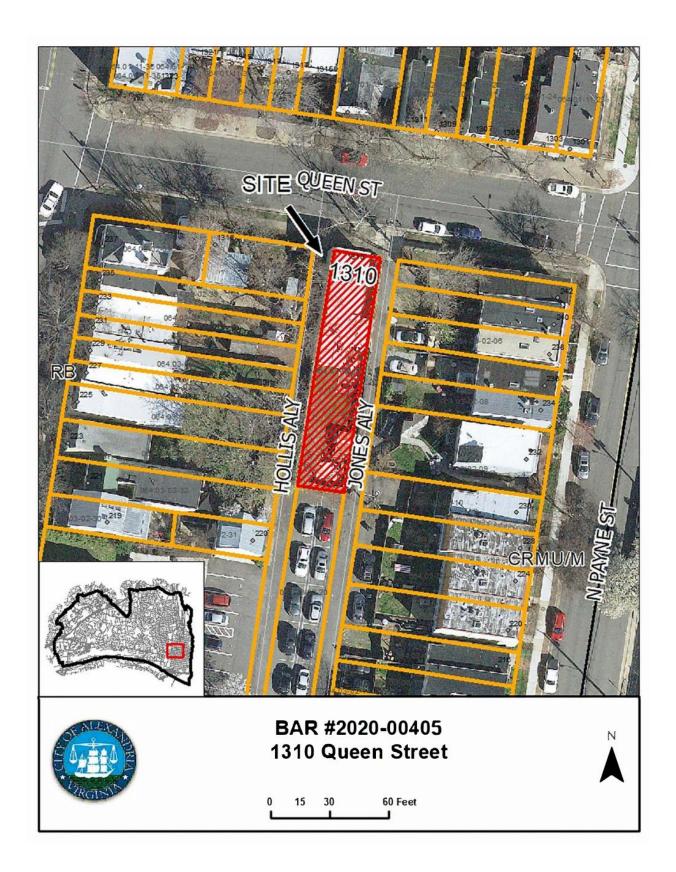

#### Site context

This house sits between two 10-foot-wide public alleys, Hollis to the west and Jones to the east. The south/rear elevation currently has private paved parking behind it that extends all the way to Cameron Street. The house is therefore in a highly visible location.