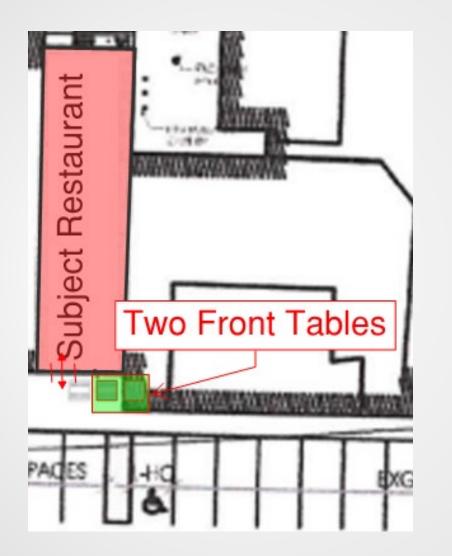

# **Proposed Front Plan**

<u>Proposed</u>: Eight seats at two outdoor tables Adjacent to entrance

Toward Mt. Vernon Ave

# **SUP Amendment Requests**

- Expand existing rear outdoor patio
   Provide outdoor live music, outdoor bar, outdoor
   BBQ grill, outdoor games
- One delivery vehicle
- Eight seats at two outdoor tables at front
- Extend indoor and outdoor hours