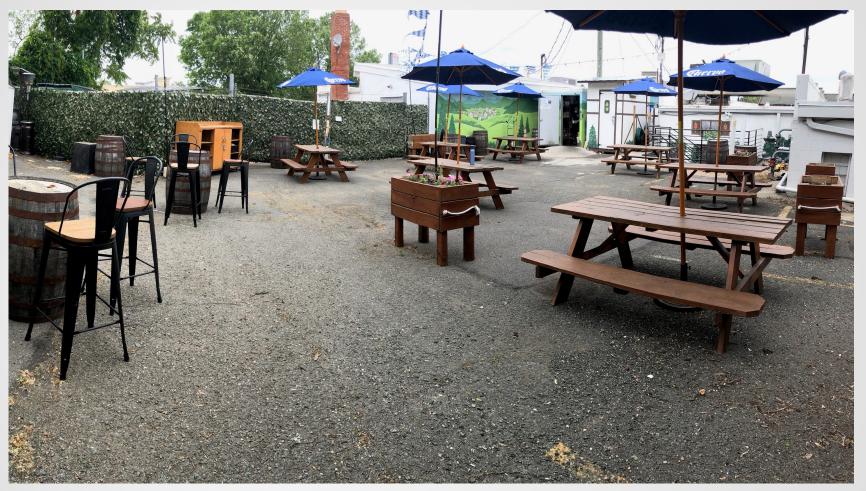

#### **Current Outdoor Patio**

Current configuration approved with City Council authorization related to COVID-19

#### **Proposed Rear Plan**

<u>Existing</u>: 30 seats indoor 30 seats outdoor

<u>Proposed</u>: 60 seats indoor 60 seats outdoor rear 8 seats outdoor front

Toward Mt. Vernon Ave