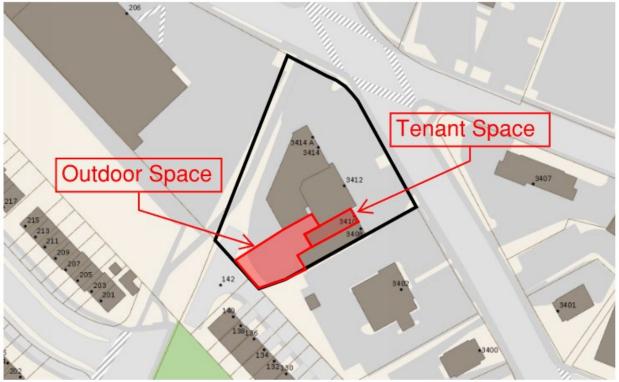

#### **Site Context**

- Situated on the corner of Mount Vernon Avenue and West Glebe Road
- The restaurant is one of four tenants in a Commercial Center (Laundromat, Hops N' Shine, 7-Eleven, El Paisa Grocery)
- Surface parking is provided onsite
- Zoned CG/ Commercial General

# **SUP Amendment Requests**

- Expand existing rear outdoor patio
   Provide outdoor live music, outdoor bar, outdoor
   BBQ grill, outdoor games
- One delivery vehicle
- Eight seats at two outdoor tables at front
- Extend indoor and outdoor hours