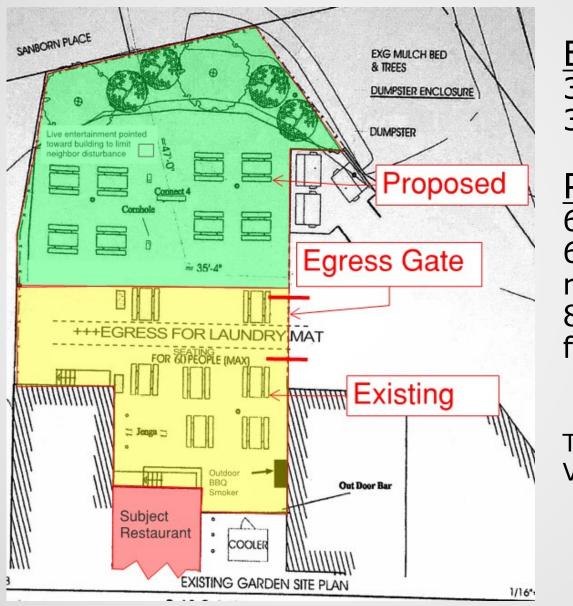

#### **Proposed Rear Plan**

<u>Existing</u>: 30 seats indoor 30 seats outdoor

<u>Proposed</u>: 60 seats indoor 60 seats outdoor rear 8 seats outdoor front

Toward Mt. Vernon Ave

#### **Current Outdoor Patio**

Current configuration approved with City Council authorization related to COVID-19

# **Proposed Front Plan**

<u>Proposed</u>: Eight seats at two outdoor tables Adjacent to entrance

Toward Mt. Vernon Ave