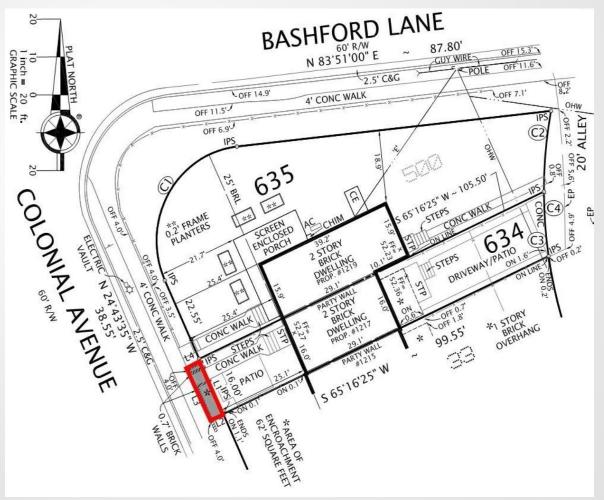

## **Site Context**

OF ALECANDER STATES

- Surrounded by townhouse dwellings
- Zoned RB/Residential Townhouse

Request for encroachment of 62 square feet of public right-of-way for brick retaining wall