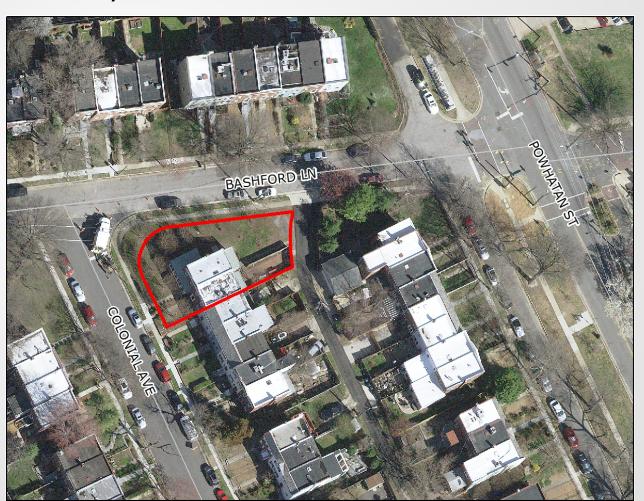

## **Site Context**

OF ALECANDER STATES

- Surrounded by townhouse dwellings
- Zoned RB/Residential Townhouse

Request for encroachment of 62 square feet of public right-of-way for brick retaining wall