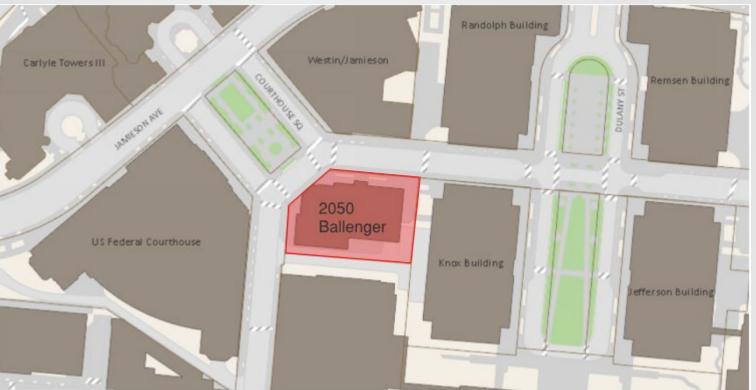

### **Site Context**

- Situated on the corner of Ballenger Avenue and Elizabeth Lane
- The tenant space is on the second floor of the office building located at 2050 Ballenger Avenue
- Parking is provided onsite in an underground garage
- Zoned CDD #1