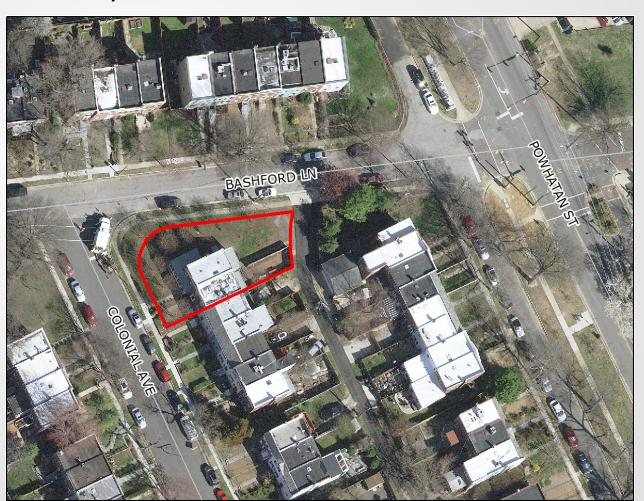

## ENC #2020-0003 1217 Colonial Avenue Encroachment

Planning Commission September 1, 2020

## **Site Context**

OF ALECANDER STATES

- Surrounded by townhouse dwellings
- Zoned RB/Residential Townhouse

Request for encroachment of 62 square feet of public right-of-way for brick retaining wall