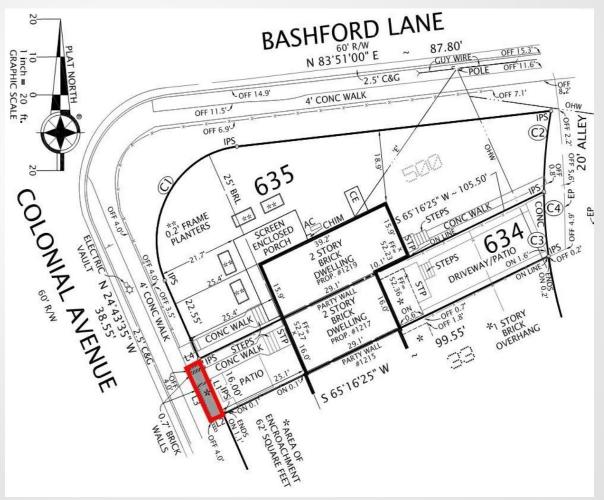

## ENC #2020-0003 1217 Colonial Avenue Encroachment

Planning Commission September 1, 2020

## **Site Context**

OF ALECANDER STATES

- Surrounded by townhouse dwellings
- Zoned RB/Residential Townhouse

Request for encroachment of 62 square feet of public right-of-way for brick retaining wall

## **Encroachment vs. Vacation**

- Staff found encroachment to be appropriate for applicant's request because:
  - A vacation would create an irregular street line along the block as no other properties have sought vacation approval
  - A vacation would establish the applicant's property line right along the edge of the sidewalk. This would inhibit future sidewalk repairs and improvements.