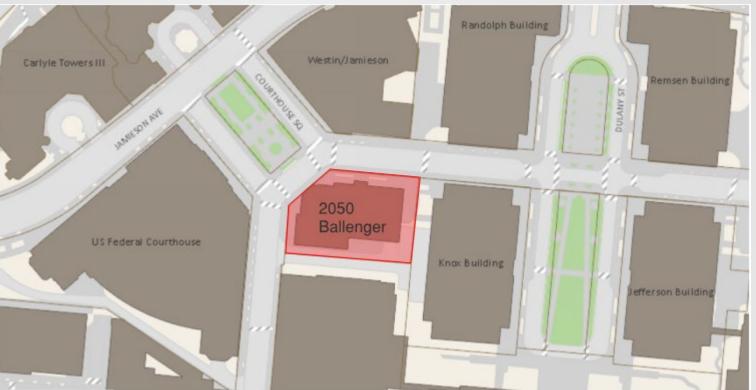

## **Site Context**

- Situated on the corner of Ballenger Avenue and Elizabeth Lane
- The tenant space is on the second floor of the office building located at 2050 Ballenger Avenue
- Parking is provided onsite in an underground garage
- Zoned CDD #1