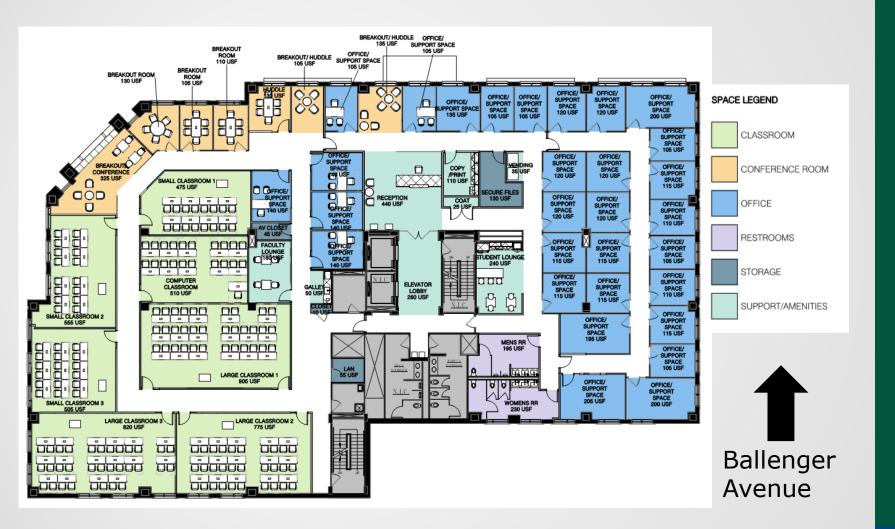

### Floor Plan

#### **Request to Approve:**

- 18,563 square-feet of private academic school use
- Serves 166 students
- Classes offered throughout the day, Monday through Friday, with peak times during the evening