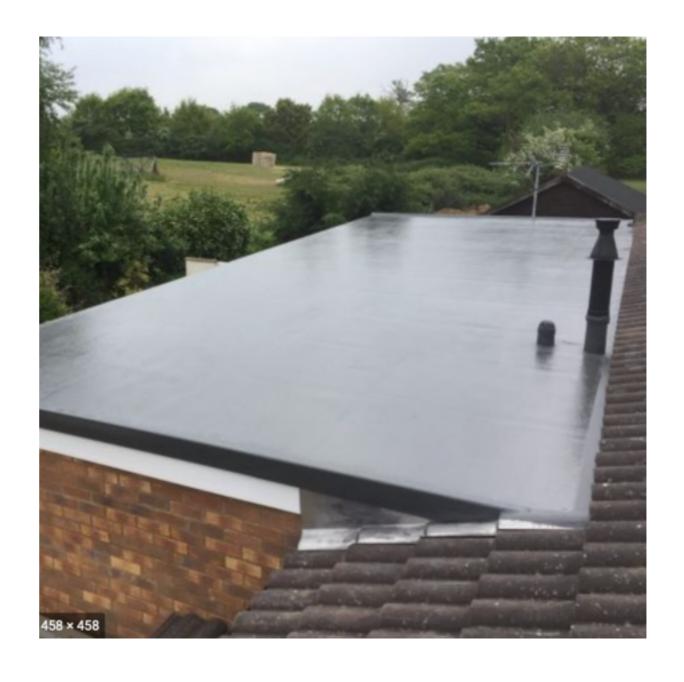

# Pappas 613 S Pitt Street Replacement Patio Cover

July 15, 2020

#### Letters in support of awning replacement as of 7/9

Both abutting neighbors sent letters of support for this project:

- 611 S Pitt Street
- 615 S Pitt Street

# 613 S Pitt Street Survey plat



#### **Overview**



Source: Google Earth

Pre-existing awning











#### Construction drawing



There is at least one typo in the drawing: It should read rubber bitumen.

#### Materials

Roof: Rubber bitumen

Color: Black



#### **Materials**

Rafters and beams: Wood

Color: Semi-transparent wood stain



#HDG-ST-201 Chestnut Brown SRD Exterior Semi-Transparent Matte Wood Finish

#### Materials

Ceiling: Wood

Color: Clear stain



#### Materials

Lighting: Fan with light kit

Color: Black