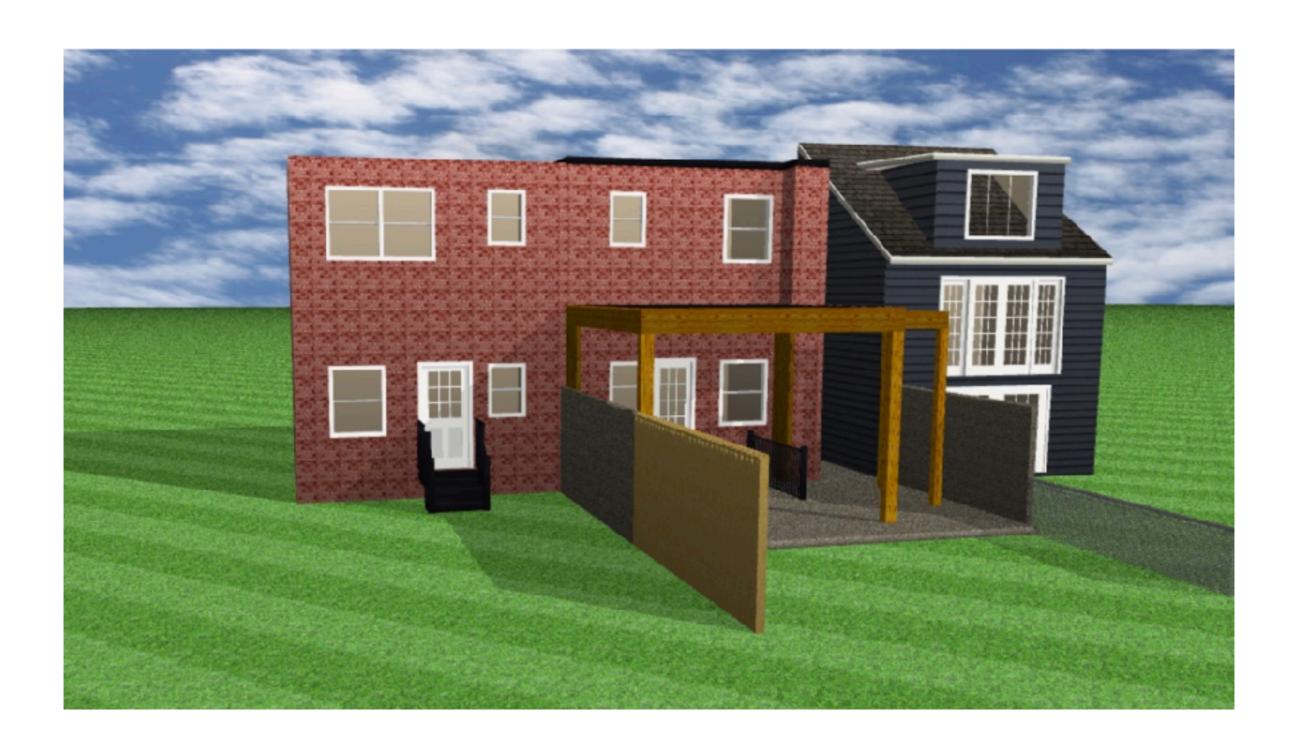

#### **Overview**

Source: Google Earth

Pre-existing awning

#### Materials

Roof: Rubber bitumen

Color: Black

#### **Materials**

Rafters and beams: Wood

Color: Semi-transparent wood stain

#HDG-ST-201 Chestnut Brown SRD Exterior Semi-Transparent Matte Wood Finish