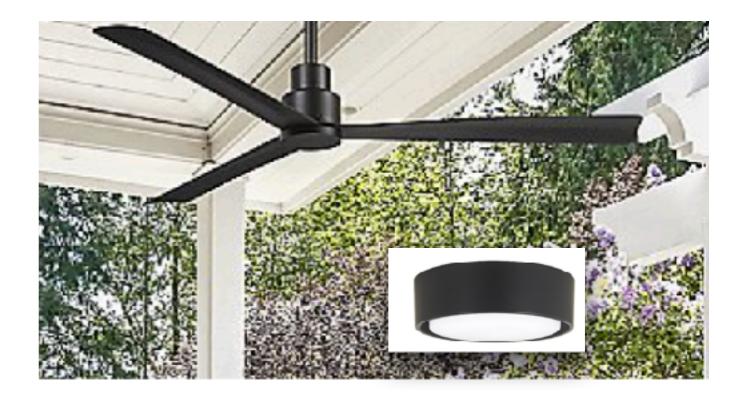

# Pappas 613 S Pitt Street Replacement Patio Cover

July 15, 2020

#### Letters in support of awning replacement as of 7/9

Both abutting neighbors sent letters of support for this project:

- 611 S Pitt Street
- 615 S Pitt Street

# 613 S Pitt Street Survey plat



#### **Overview**



Source: Google Earth

Pre-existing awning











#### Construction drawing



There is at least one typo in the drawing: It should read rubber bitumen.

#### Materials

Roof: Rubber bitumen

Color: Black



#### **Materials**

Rafters and beams: Wood

Color: Semi-transparent wood stain



#HDG-ST-201 Chestnut Brown SRD Exterior Semi-Transparent Matte Wood Finish

#### Materials

Ceiling: Wood

Color: Clear stain



#### Materials

Lighting: Fan with light kit

Color: Black