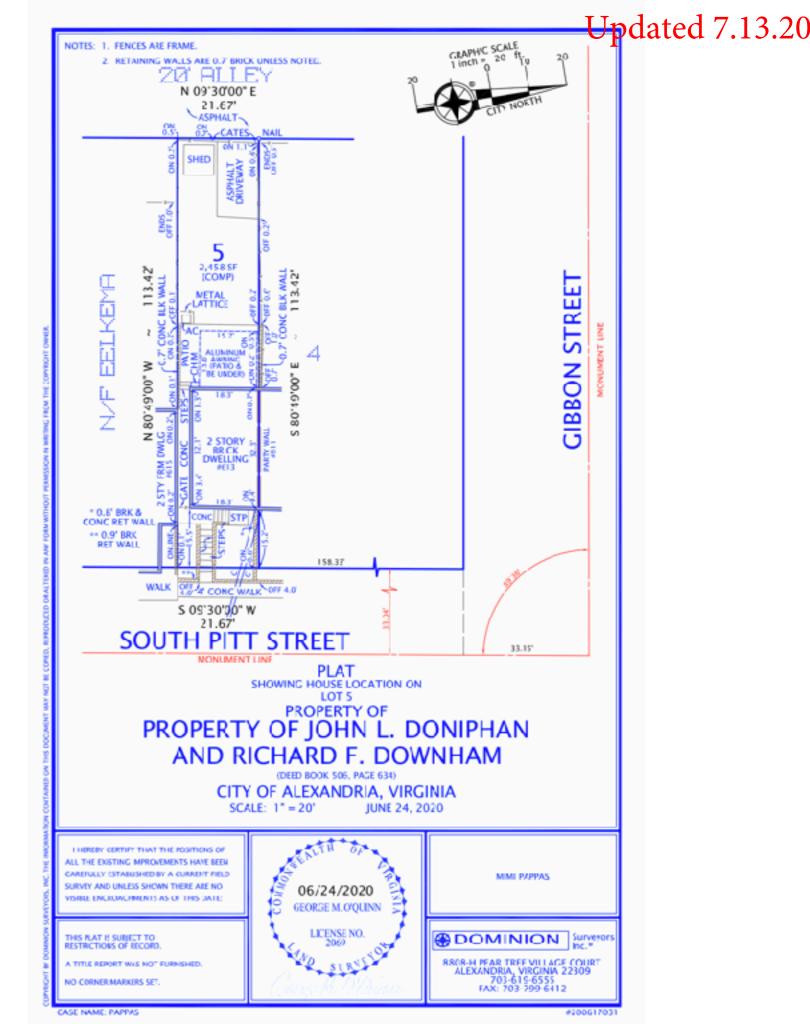

# Pappas 613 S Pitt Street Replacement Patio Cover

July 15, 2020

#### Letters in support of awning replacement as of 7/9

Both abutting neighbors sent letters of support for this project:

- 611 S Pitt Street
- 615 S Pitt Street

# 613 S Pitt Street Survey plat



#### **Overview**



Source: Google Earth

Pre-existing awning











#### Construction drawing



There is at least one typo in the drawing: It should read rubber bitumen.

#### Materials

Roof: Rubber bitumen

Color: Black



#### **Materials**

Rafters and beams: Wood

Color: Semi-transparent wood stain



#HDG-ST-201 Chestnut Brown SRD Exterior Semi-Transparent Matte Wood Finish

#### Materials

Ceiling: Wood

Color: Clear stain



#### Materials

Lighting: Fan with light kit

Color: Black