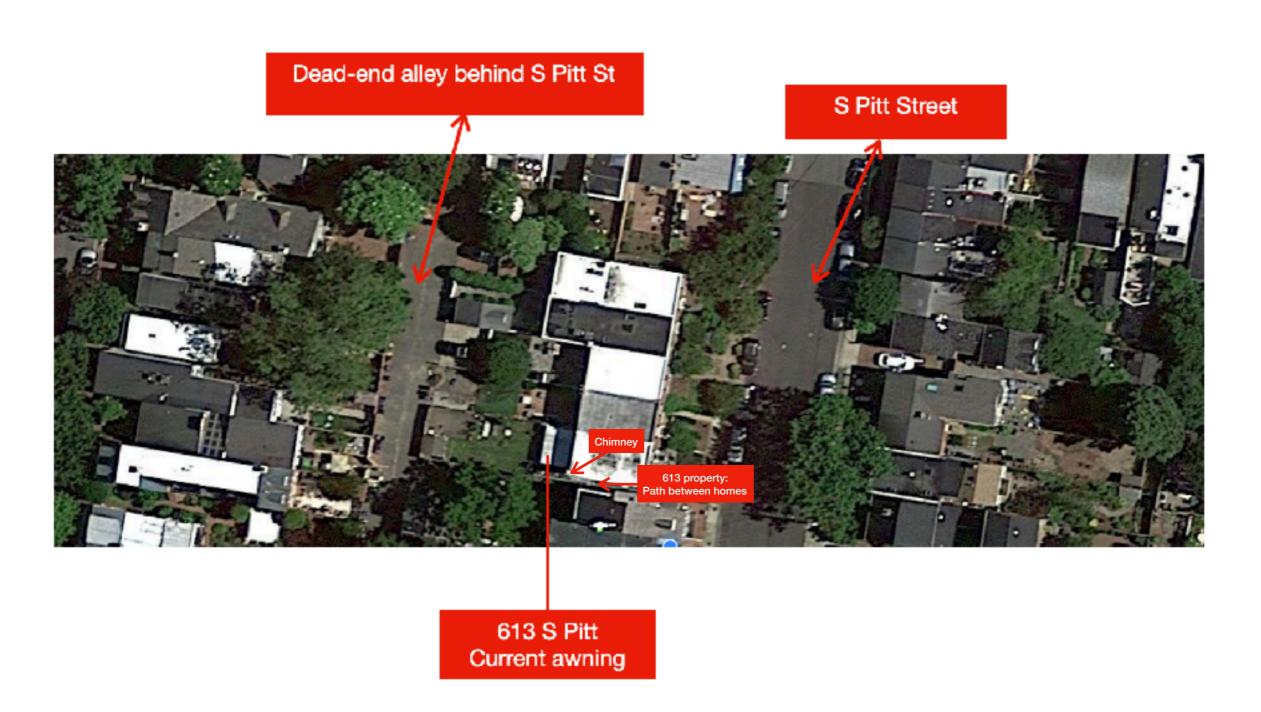

# Pappas 613 S Pitt Street Replacement Patio Cover

July 15, 2020

#### Letters in support of awning replacement as of 7/9

Both abutting neighbors sent letters of support for this project:

- 611 S Pitt Street
- 615 S Pitt Street

# 613 S Pitt Street Survey plat



#### **Overview**



Source: Google Earth

Pre-existing awning











#### Construction drawing



There is at least one typo in the drawing: It should read rubber bitumen.

#### Materials

Roof: Rubber bitumen

Color: Black



#### **Materials**

Rafters and beams: Wood

Color: Semi-transparent wood stain



#HDG-ST-201 Chestnut Brown SRD Exterior Semi-Transparent Matte Wood Finish

#### Materials

Ceiling: Wood

Color: Clear stain



#### Materials

Lighting: Fan with light kit

Color: Black