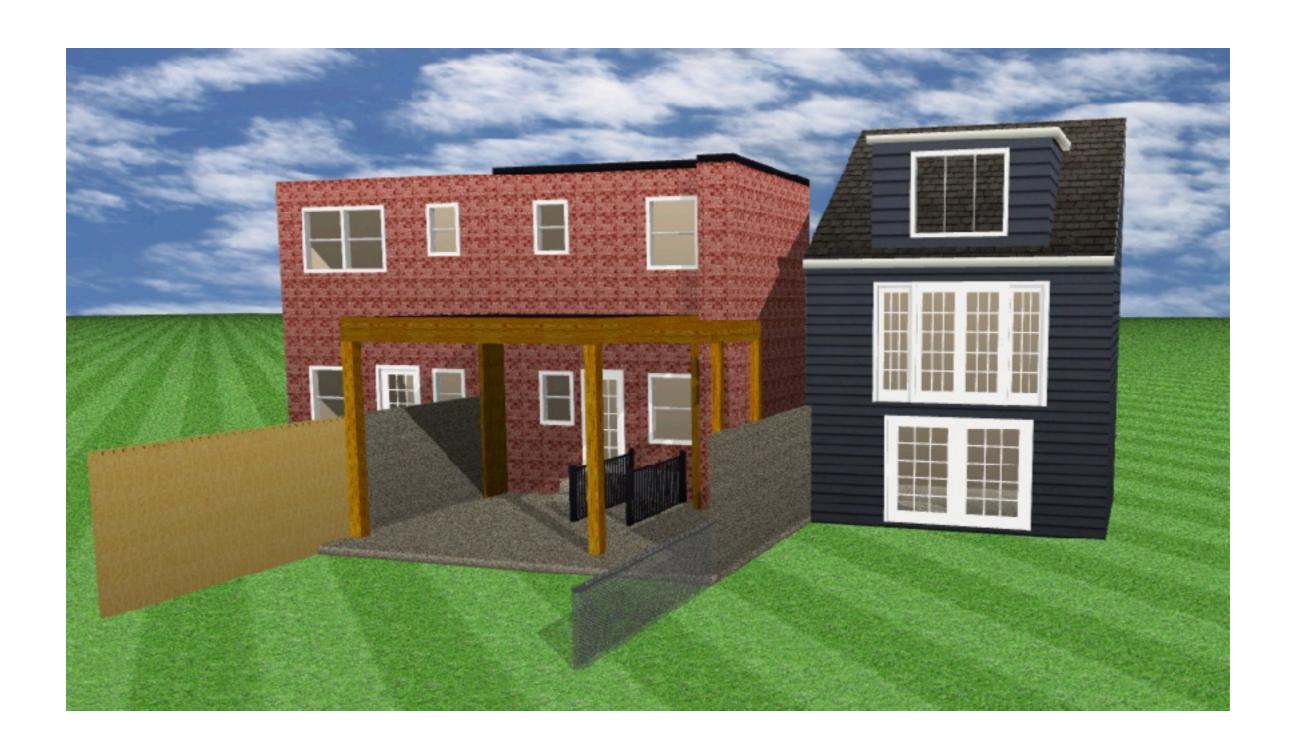

#### **Overview**

Source: Google Earth

Pre-existing awning

#### Materials

Roof: Rubber bitumen

Color: Black

#### **Materials**

Rafters and beams: Wood

Color: Semi-transparent wood stain

#HDG-ST-201 Chestnut Brown SRD Exterior Semi-Transparent Matte Wood Finish