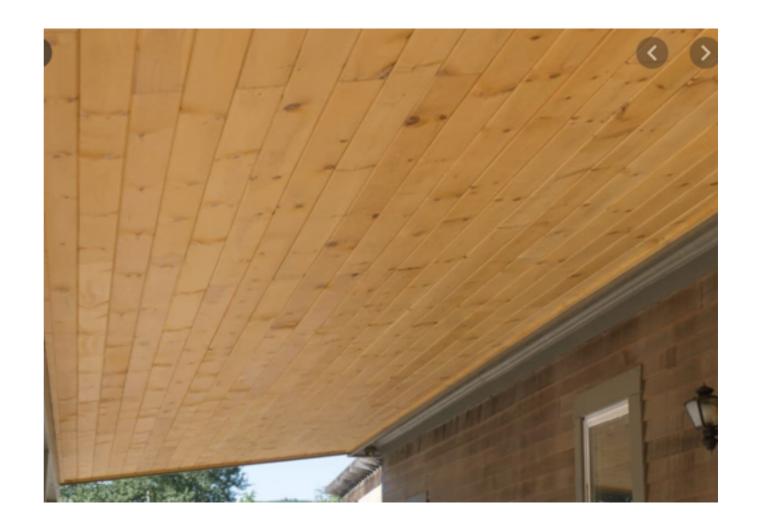

# Pappas 613 S Pitt Street Replacement Patio Cover

July 15, 2020

#### Letters in support of awning replacement as of 7/9

Both abutting neighbors sent letters of support for this project:

- 611 S Pitt Street
- 615 S Pitt Street

# 613 S Pitt Street Survey plat



#### **Overview**



Source: Google Earth

Pre-existing awning











#### Construction drawing



There is at least one typo in the drawing: It should read rubber bitumen.

#### Materials

Roof: Rubber bitumen

Color: Black



#### **Materials**

Rafters and beams: Wood

Color: Semi-transparent wood stain



#HDG-ST-201 Chestnut Brown SRD Exterior Semi-Transparent Matte Wood Finish

#### Materials

Ceiling: Wood

Color: Clear stain



#### Materials

Lighting: Fan with light kit

Color: Black