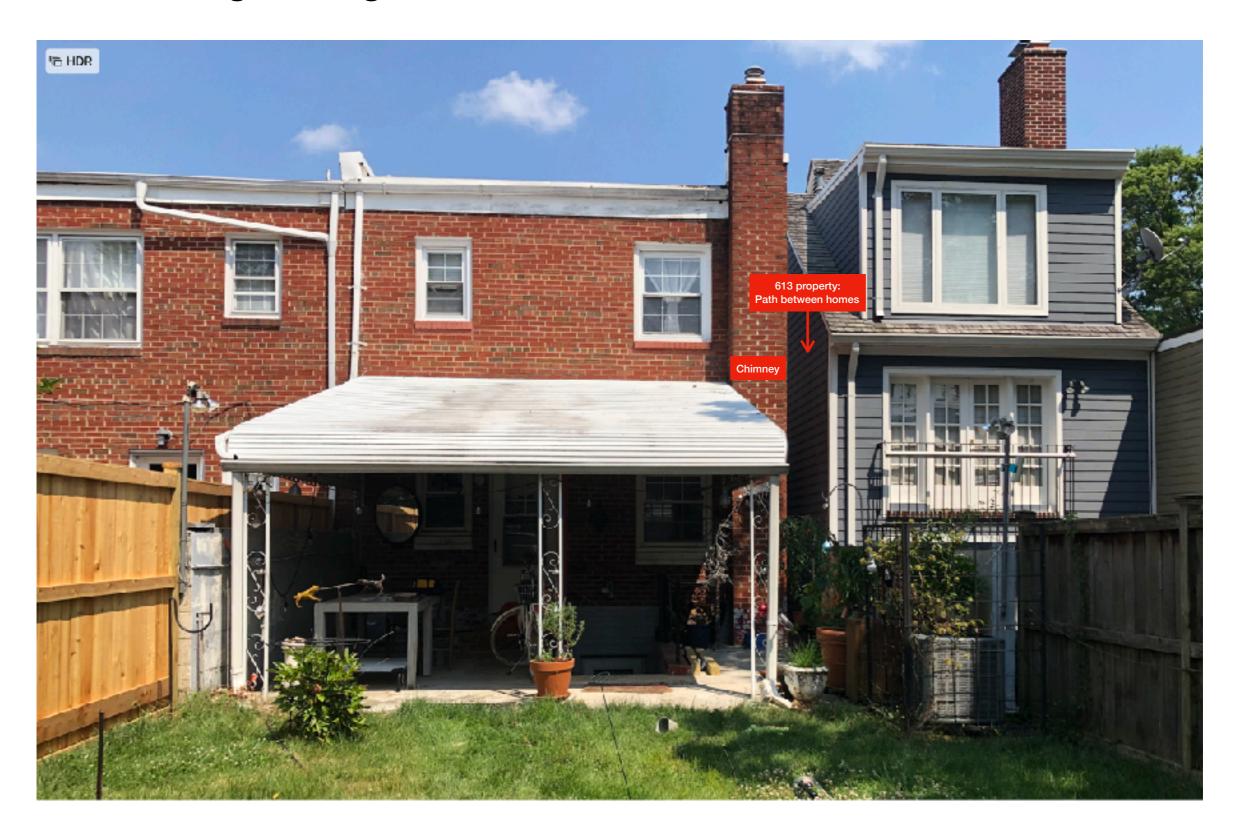

# Pappas 613 S Pitt Street Replacement Patio Cover

July 15, 2020

#### Letters in support of awning replacement as of 7/9

Both abutting neighbors sent letters of support for this project:

- 611 S Pitt Street
- 615 S Pitt Street

# 613 S Pitt Street Survey plat



#### **Overview**



Source: Google Earth

Pre-existing awning











#### Construction drawing



There is at least one typo in the drawing: It should read rubber bitumen.

#### Materials

Roof: Rubber bitumen

Color: Black



#### **Materials**

Rafters and beams: Wood

Color: Semi-transparent wood stain



#HDG-ST-201 Chestnut Brown SRD Exterior Semi-Transparent Matte Wood Finish

#### Materials

Ceiling: Wood

Color: Clear stain



#### Materials

Lighting: Fan with light kit

Color: Black