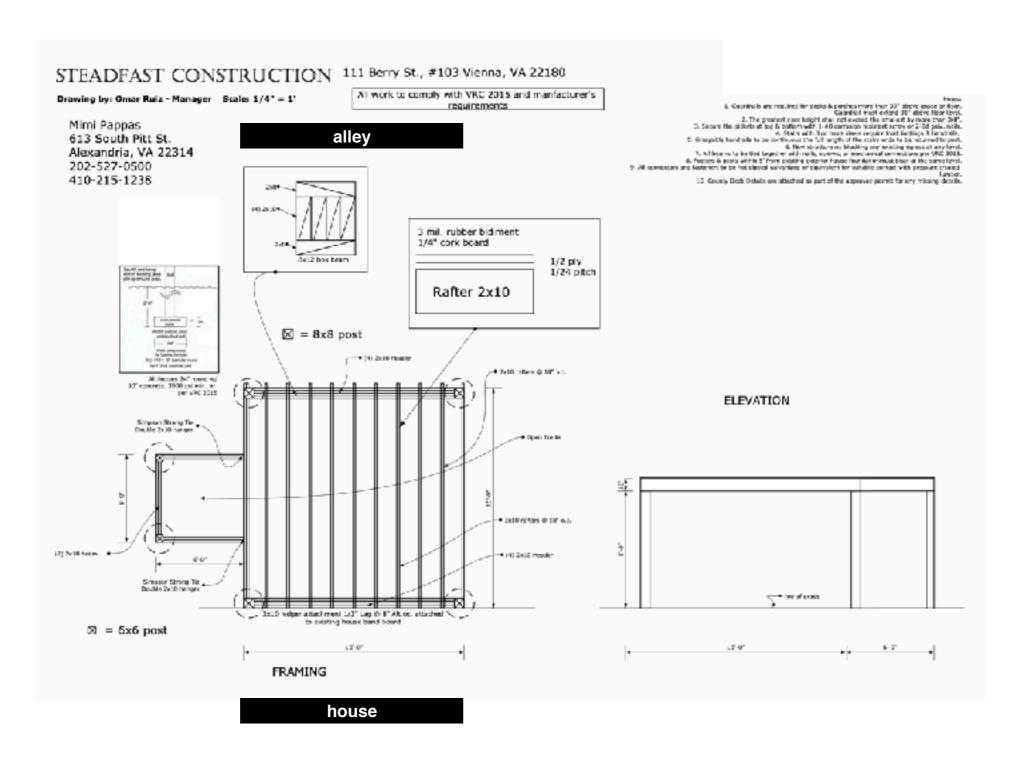

#### Construction drawing

There is at least one typo in the drawing: It should read rubber bitumen.