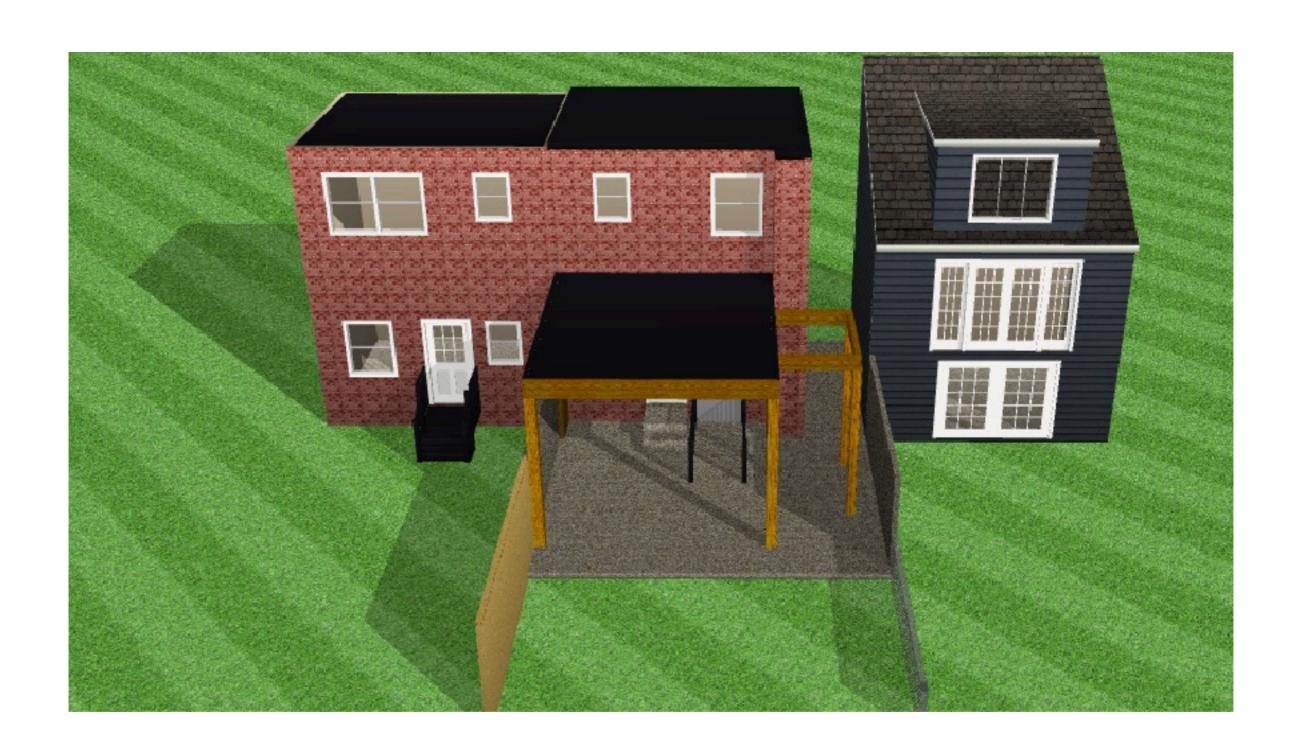

#### **Overview**

Source: Google Earth

Pre-existing awning

#### Materials

Roof: Rubber bitumen

Color: Black

#### **Materials**

Rafters and beams: Wood

Color: Semi-transparent wood stain

#HDG-ST-201 Chestnut Brown SRD Exterior Semi-Transparent Matte Wood Finish