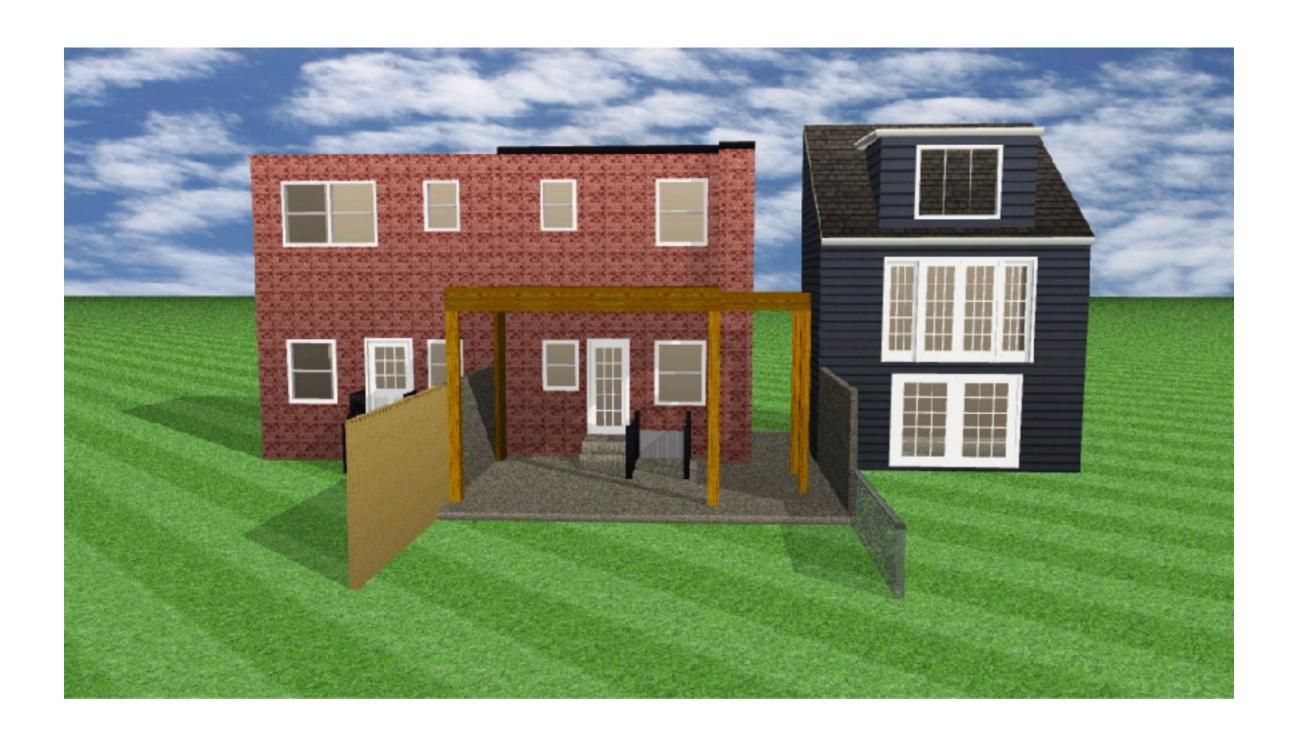

#### Construction drawing

There is at least one typo in the drawing: It should read rubber bitumen.

#### Materials

Roof: Rubber bitumen

Color: Black

#### **Materials**

Rafters and beams: Wood

Color: Semi-transparent wood stain

#HDG-ST-201 Chestnut Brown SRD Exterior Semi-Transparent Matte Wood Finish

#### Materials

Ceiling: Wood

Color: Clear stain

#### Materials

Lighting: Fan with light kit

Color: Black