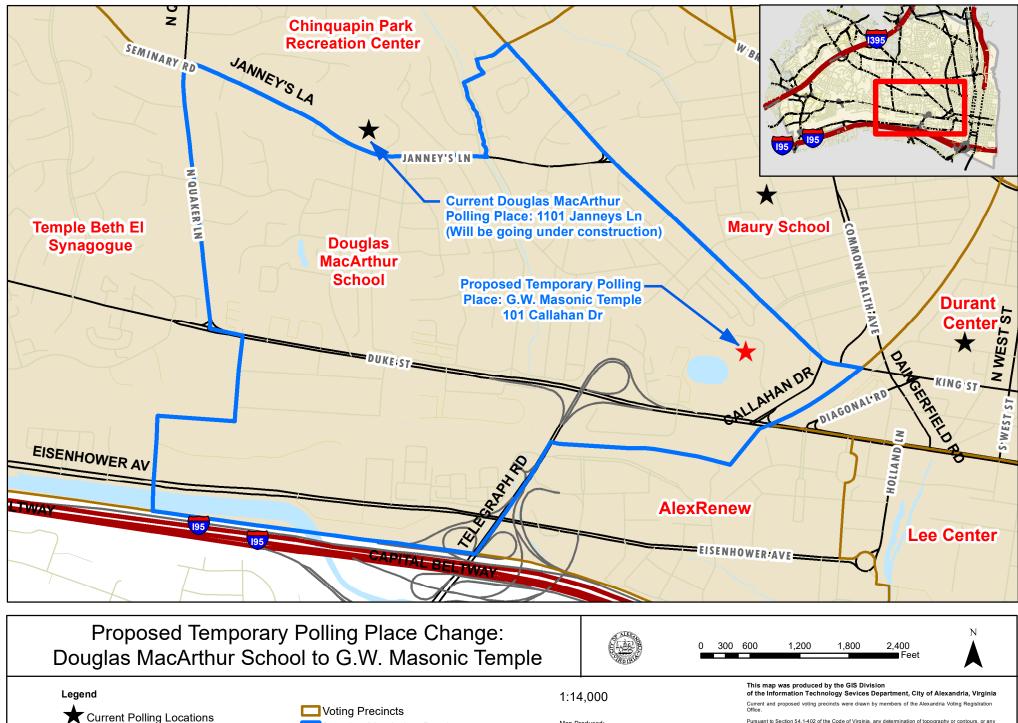

Douglas MacArthur Precinct Temp Douglas MacArthur Polling Location

Surface Water City of Alexandria Map Produced: 4-22-2020

Mapping Standards: Coordinate System - NAD83 State Plane Virginia North Projection - Lambert Conformal Conic Map Units - Feet depiction of physical improvements, property lines or boundaries is for general infor used for the design, modification or construction of improvements to real property or