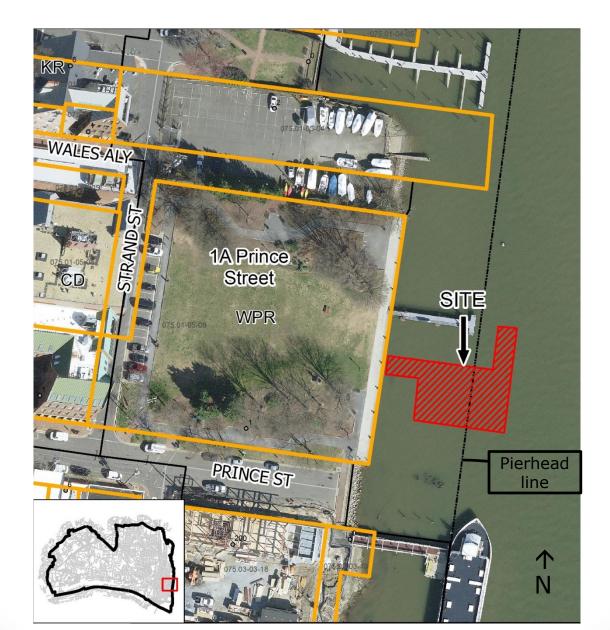

#### **Tall Ship Providence Pier**

Riparian Area Adjacent to 1A Prince Street

**Special Use Permit #2019-00113** 

City Council March 14, 2020

### **Project Location**





## **Project Description**

SPUD PILE

24x32



90'-0"



# Project Design





# Project Design





### **Project Compliance**

E RGINIA

- Adding a historic ship is consistent with the recommendations of the Waterfront Plan.
- Encourages activity along the waterfront near the foot of King Street.
- Opportunities to learn about Alexandria's history.





#### Recommendation

Staff and Planning Commission recommend <u>approval</u> of the Special Use Permit #2019-00113, with staff's recommended conditions.