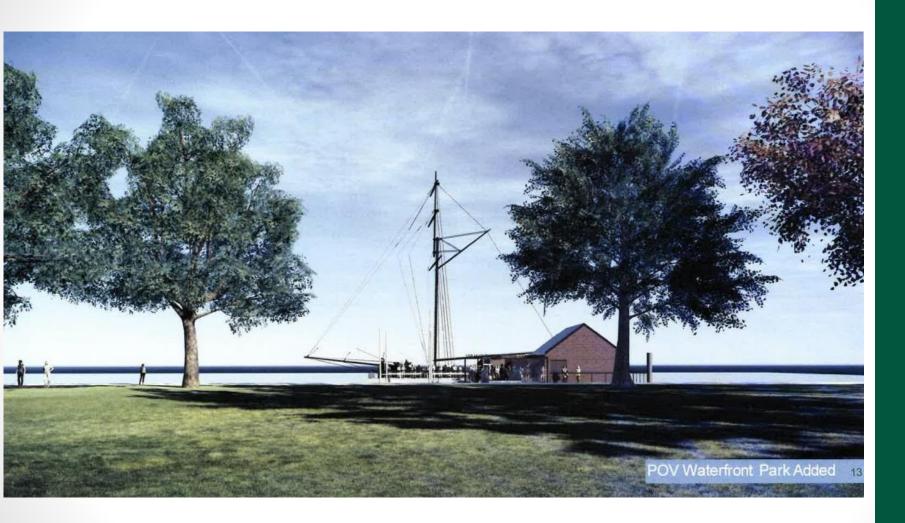

#### **Tall Ship Providence Pier**

Riparian Area Adjacent to 1A Prince Street

**Special Use Permit #2019-00113** 

City Council March 14, 2020

### **Project Location**





## **Project Description**

SPUD PILE

24x32



90'-0"



# Project Design





# Project Design





### **Project Compliance**

E RGINIA

- Adding a historic ship is consistent with the recommendations of the Waterfront Plan.
- Encourages activity along the waterfront near the foot of King Street.
- Opportunities to learn about Alexandria's history.





#### Recommendation

Staff and Planning Commission recommend <u>approval</u> of the Special Use Permit #2019-00113, with staff's recommended conditions.