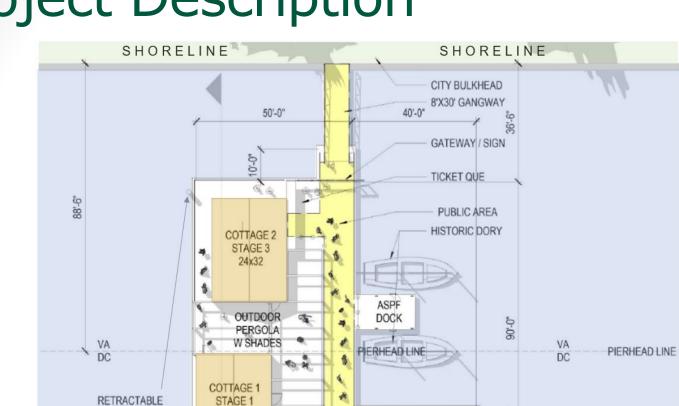

#### **Tall Ship Providence Pier**

Riparian Area Adjacent to 1A Prince Street

**Special Use Permit #2019-00113** 

City Council March 14, 2020

### **Project Location**





## **Project Description**

SPUD PILE

24x32



90'-0"



# Project Design





# Project Design





### **Project Compliance**

E RGINIA

- Adding a historic ship is consistent with the recommendations of the Waterfront Plan.
- Encourages activity along the waterfront near the foot of King Street.
- Opportunities to learn about Alexandria's history.





#### Recommendation

Staff and Planning Commission recommend <u>approval</u> of the Special Use Permit #2019-00113, with staff's recommended conditions.