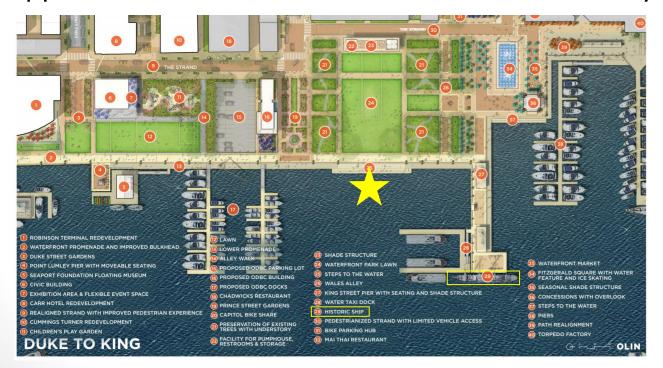

#### **Tall Ship Providence Pier**

Riparian Area Adjacent to 1A Prince Street

**Special Use Permit #2019-00113** 

City Council March 14, 2020

### **Project Location**





## **Project Description**

SPUD PILE

24x32



90'-0"



# Project Design





# Project Design





### **Project Compliance**

E RGINIA

- Adding a historic ship is consistent with the recommendations of the Waterfront Plan.
- Encourages activity along the waterfront near the foot of King Street.
- Opportunities to learn about Alexandria's history.





#### Recommendation

Staff and Planning Commission recommend <u>approval</u> of the Special Use Permit #2019-00113, with staff's recommended conditions.