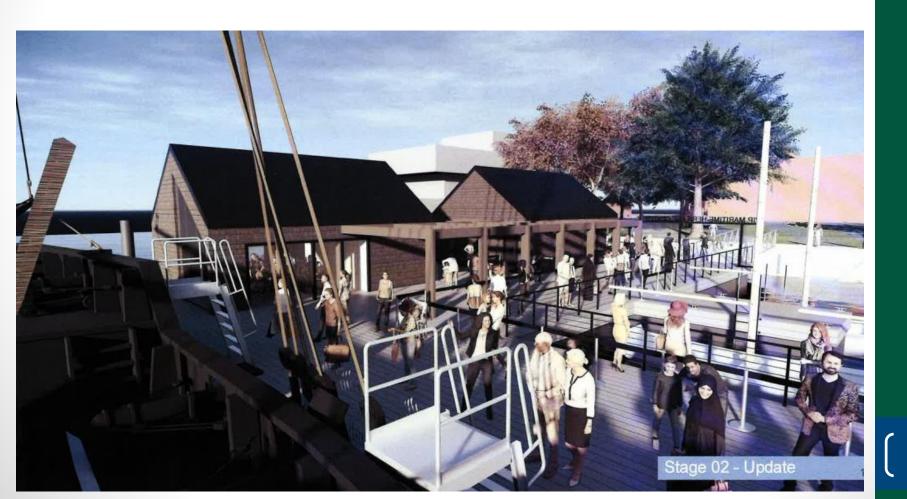

#### **Tall Ship Providence Pier**

Riparian Area Adjacent to 1A Prince Street

**Special Use Permit #2019-00113** 

City Council March 14, 2020

### **Project Location**





## **Project Description**

SPUD PILE

24x32



90'-0"



# Project Design





# Project Design





### **Project Compliance**

E RGINIA

- Adding a historic ship is consistent with the recommendations of the Waterfront Plan.
- Encourages activity along the waterfront near the foot of King Street.
- Opportunities to learn about Alexandria's history.





#### Recommendation

Staff and Planning Commission recommend <u>approval</u> of the Special Use Permit #2019-00113, with staff's recommended conditions.