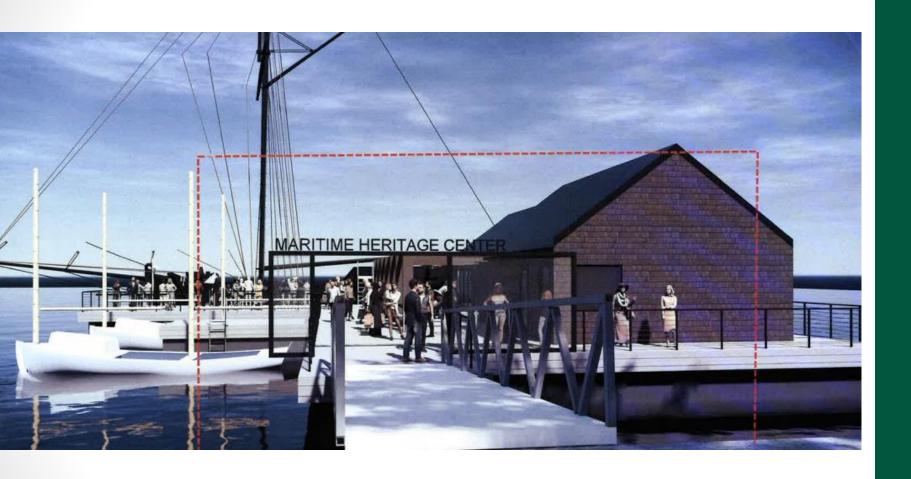

#### **Tall Ship Providence Pier**

Riparian Area Adjacent to 1A Prince Street

**Special Use Permit #2019-00113** 

City Council March 14, 2020

### **Project Location**





## **Project Description**

SPUD PILE

24x32



90'-0"



# Project Design





# Project Design





### **Project Compliance**

E RGINIA

- Adding a historic ship is consistent with the recommendations of the Waterfront Plan.
- Encourages activity along the waterfront near the foot of King Street.
- Opportunities to learn about Alexandria's history.





#### Recommendation

Staff and Planning Commission recommend <u>approval</u> of the Special Use Permit #2019-00113, with staff's recommended conditions.