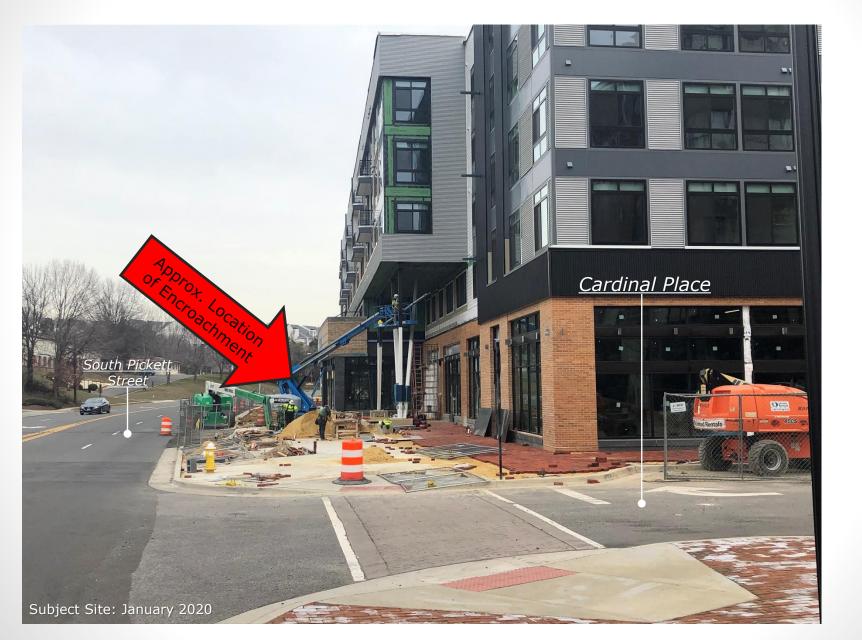

#### Cameron Park 430 South Pickett Street

#### **Encroachment #2019-0011**

City Council March 14, 2020

### Site Location





2

ENC #2019-0011

## Site Location





ENC #2019-0011 | Cameron Park NE Corner

3

# **Encroach Request**



To construct <u>a seat-wall and trench drain</u> in the South Pickett Street public right-of-way.

Square Footage: 1,101sf

Annual Encroachment Payment: \$1,725.00



### Staff Recommendation Grant Approval

- <u>Minimum</u> unobstructed sidewalk width of 5'4" is maintained
- The decorative urns shall be removed
- Ensures survivability of the street level retail and the SAP
- Planning Commission Action: Recommended Approval 7-0.





6