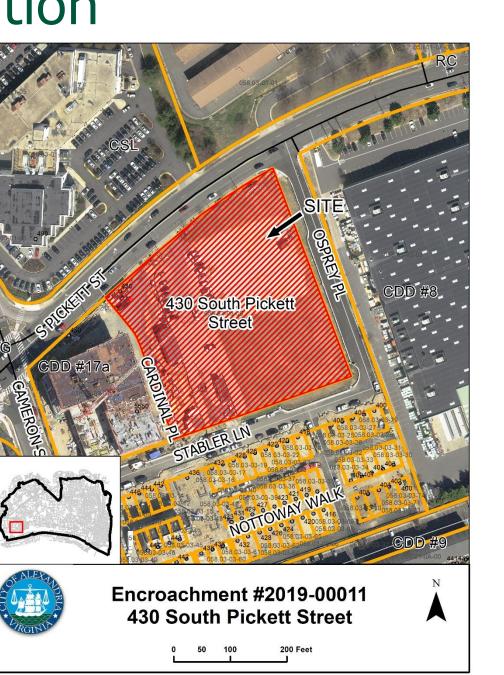

### Site Location

2

ENC #2019-0011

## Site Location

ENC #2019-0011 | Cameron Park NE Corner

3