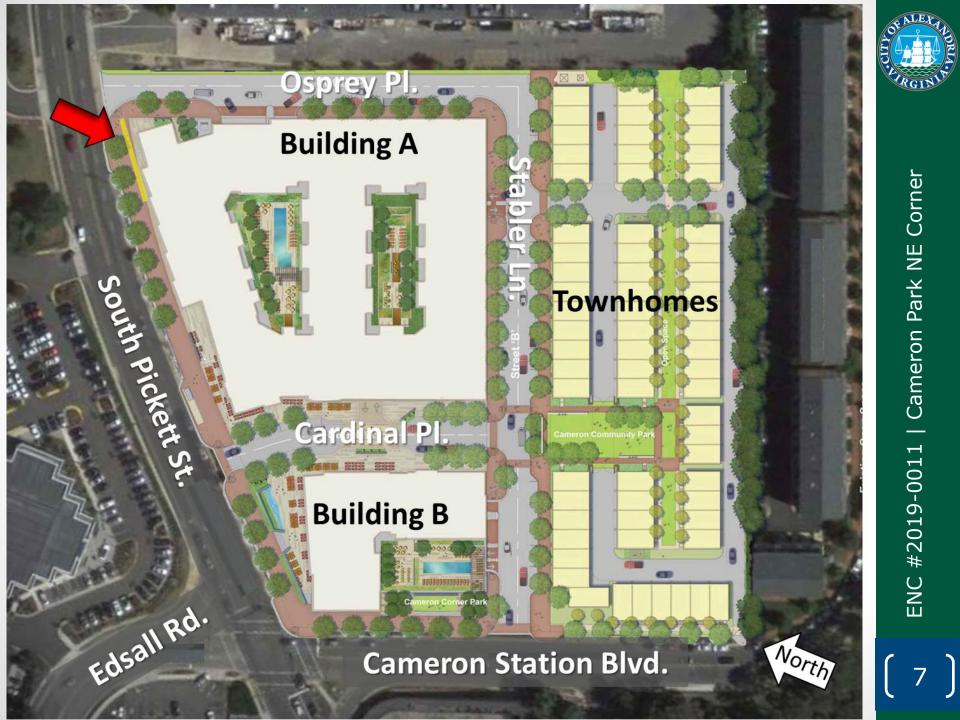

### Site Location

2

ENC #2019-0011

## Site Location

ENC #2019-0011 | Cameron Park NE Corner

3