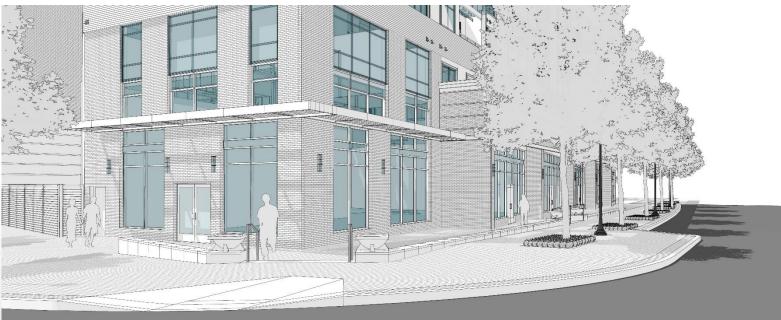

# **Encroach Request**

To construct <u>a seat-wall and trench drain</u> in the South Pickett Street public right-of-way.

Square Footage: 1,101sf

Annual Encroachment Payment: \$1,725.00

### Staff Recommendation Grant Approval

- <u>Minimum</u> unobstructed sidewalk width of 5'4" is maintained
- The decorative urns shall be removed
- Ensures survivability of the street level retail and the SAP
- Planning Commission Action: Recommended Approval 7-0.