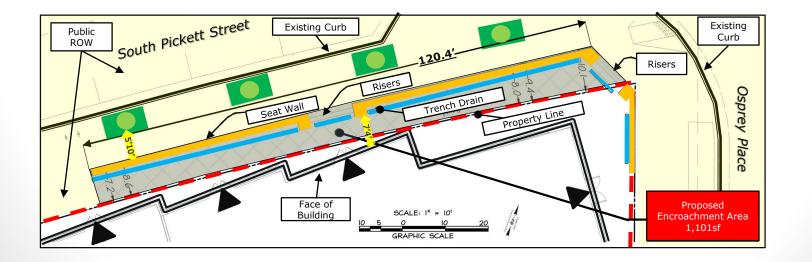

# **Encroach Request**

To construct <u>a seat-wall and trench drain</u> in the South Pickett Street public right-of-way.

Square Footage: 1,101sf

Annual Encroachment Payment: \$1,725.00

### Staff Recommendation Grant Approval

- <u>Minimum</u> unobstructed sidewalk width of 5'4" is maintained
- The decorative urns shall be removed
- Ensures survivability of the street level retail and the SAP
- Planning Commission Action: Recommended Approval 7-0.