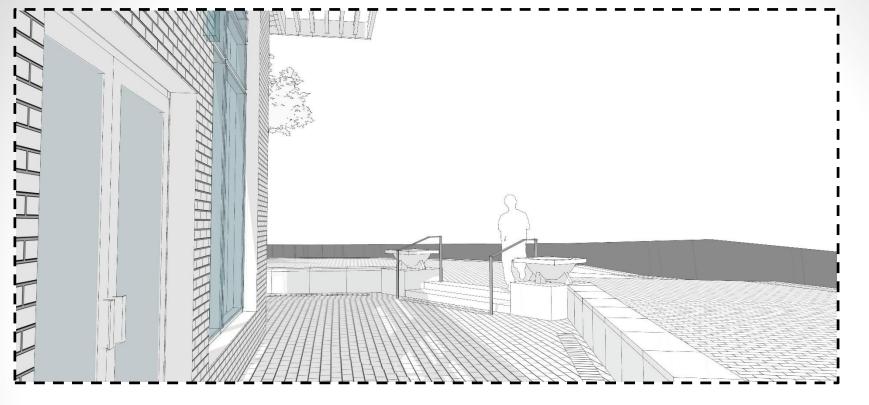

# **Encroach Request**

To construct <u>a seat-wall and trench drain</u> in the South Pickett Street public right-of-way.

Square Footage: 1,101sf

Annual Encroachment Payment: \$1,725.00

### Staff Recommendation Grant Approval

- <u>Minimum</u> unobstructed sidewalk width of 5'4" is maintained
- The decorative urns shall be removed
- Ensures survivability of the street level retail and the SAP
- Planning Commission Action: Recommended Approval 7-0.