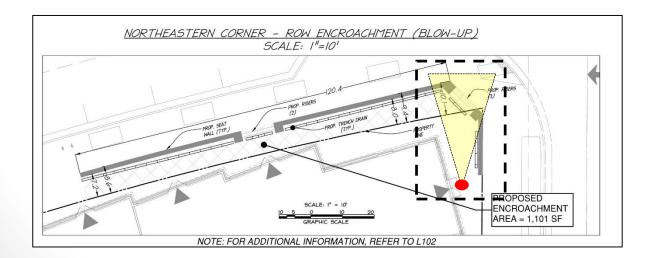

# **Encroach Request**

To construct <u>a seat-wall and trench drain</u> in the South Pickett Street public right-of-way.

Square Footage: 1,101sf

Annual Encroachment Payment: \$1,725.00