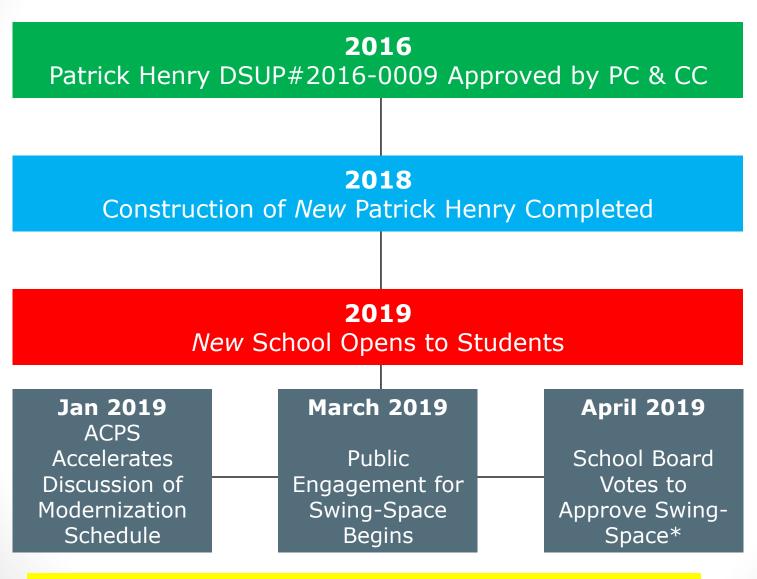

## Background

• Phase #1: Construct New Patrick Henry School

 Phase #2: Vacate and Demolish Old School and Complete Athletic Field and Parking Lot

DSUP #2019-0022 | Douglas MacArthur Temporary Swing

## Background

- Phase #1: Construct New Patrick Henry School
- Interim Phase: Temporary Reuse of Old School for Douglas MacArthur Students (Approx. 3 Years)
- Phase #2: Vacate and Demolish Old School and Complete Athletic Field and Parking Lot

## The Interim Phase

### 2021

- Construction of New Douglas MacArthur Begins; And
- Douglas MacArthur Students Occupy Old Patrick Henry

### 2023

- Completion of the *New* Douglas MacArthur
- Old Patrick Henry is Vacated and Demolished

### 2024

Athletic Field & Parking Lot Completed | End INT Phase