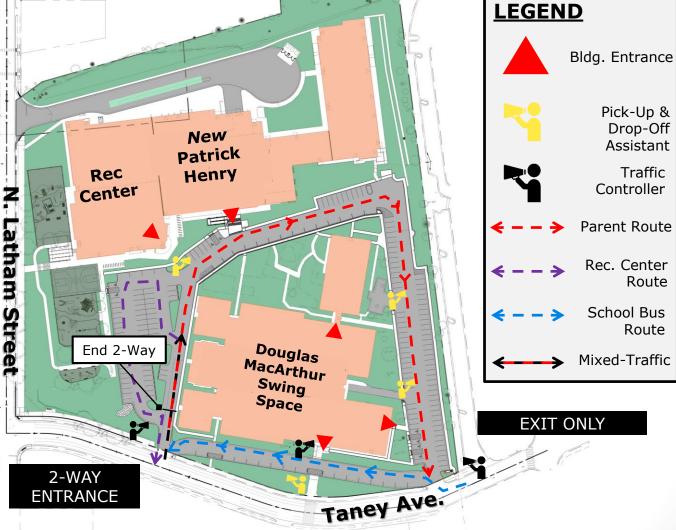

# Interim Phase Traffic Plan Patrick Henry

DSUP #2019-0022 | Douglas MacArthur Temporary Swing Space

# **Interim Phase Traffic Plan** Swing-Space

Z

DSUP #2019-0022 | Douglas MacArthur Temporary Swing Space

10