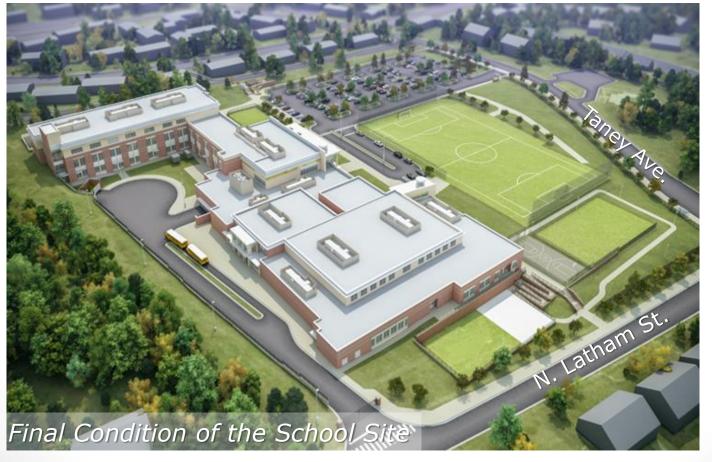

ec. Center 18,000 SF

SF Swing Space 86,000 SF

**Open Space** 36%

Sidewalks 4,100 New LF



\*SUP Requested For the Interim Use

DSUP #2019-0022



| Douglas MacArthur Temporary Swing

# Interim Phase Traffic Plan Patrick Henry



DSUP #2019-0022 | Douglas MacArthur Temporary Swing Space

# **Interim Phase Traffic Plan** Swing-Space

Z



DSUP #2019-0022 | Douglas MacArthur Temporary Swing Space

10

# **SUPs**

- Applicable <u>ONLY</u> to the Interim Use
- 0.6 FAR Permitted with SUP
- 20 Additional Parking Spaces Provided as Result of Neighborhood Concerns





JSUP #2019-0022 | Douglas MacArthur Temporary Swing

# **Final Site Condition**









## Staff & Planning Commission Recommendation Approval

- \$60M+ Saved by Reusing Existing Facility
- Advances ACPS Modernization Schedule



JSUP #2019-0022 | Douglas MacArthur Temporary Swing Space

13

### Old Patrick Henry School

Taney Avenue

Northern Edge of Existing Parking Lot

#### New Patrick Henry

# Old Patrick Henry School Existing Playground

Expanse In-Between Old and New School

#### Playgrounds

## New Patrick Henry School

- -

Pedestrian Access to Playgrounds From North Latham