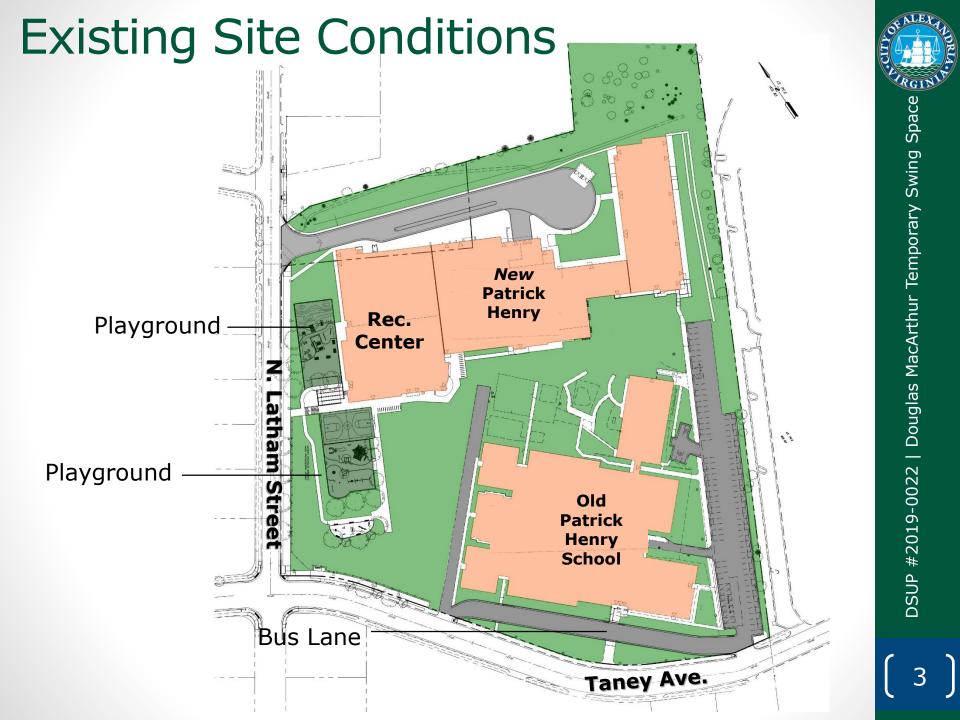

# **Interim Site Conditions**

**FAR** 0.39\*

Parking Spaces 196\*

SF New School 136,000 SF

SF Rec. Center 18,000 SF

SF Swing Space 86,000 SF

**Open Space** 36%

Sidewalks 4,100 New LF

### Old Patrick Henry School

Taney Avenue

Northern Edge of Existing Parking Lot

#### New Patrick Henry