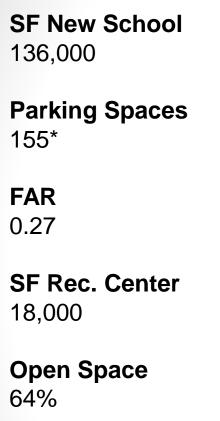

# **Interim Site Conditions**

**FAR** 0.39\*

Parking Spaces 196\*

SF New School 136,000 SF

SF Rec. Center 18,000 SF

SF Swing Space 86,000 SF

**Open Space** 36%

Sidewalks 4,100 New LF