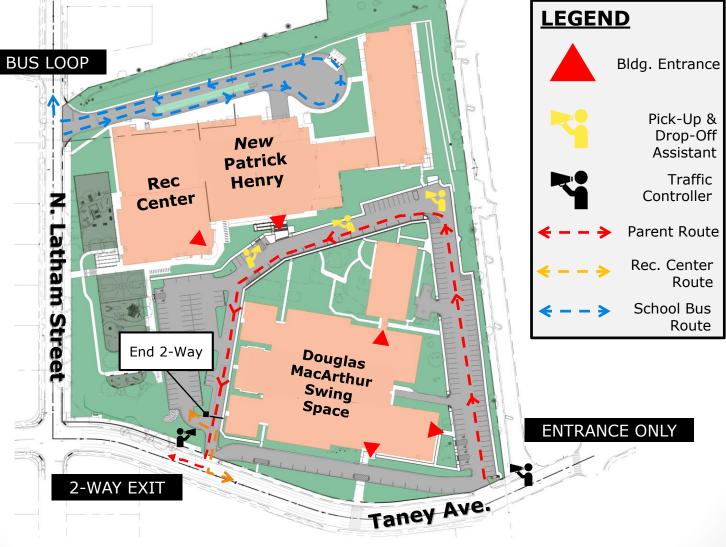

# Interim Phase Traffic Plan Patrick Henry

DSUP #2019-0022 | Douglas MacArthur Temporary Swing Space

# **Interim Phase Traffic Plan** Swing-Space

Z

DSUP #2019-0022 | Douglas MacArthur Temporary Swing Space

10