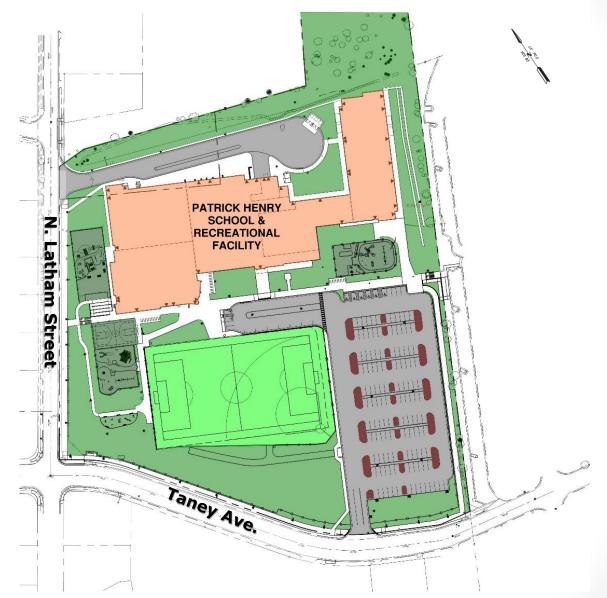

d & Parking Lot Completed | End INT Phase





# **Interim Site Conditions**

**FAR** 0.39\*

Parking Spaces 196\*

SF New School 136,000 SF

SF Rec. Center 18,000 SF

SF Swing Space 86,000 SF

**Open Space** 36%

Sidewalks 4,100 New LF



\*SUP Requested For the Interim Use

DSUP #2019-0022



| Douglas MacArthur Temporary Swing

# Interim Phase Traffic Plan Patrick Henry



DSUP #2019-0022 | Douglas MacArthur Temporary Swing Space

# **Interim Phase Traffic Plan** Swing-Space

Z



DSUP #2019-0022 | Douglas MacArthur Temporary Swing Space

10

# **SUPs**

- Applicable <u>ONLY</u> to the Interim Use
- 0.6 FAR Permitted with SUP
- 20 Additional Parking Spaces Provided as Result of Neighborhood Concerns





JSUP #2019-0022 | Douglas MacArthur Temporary Swing

# **Final Site Condition**









## Staff & Planning Commission Recommendation Approval

- \$60M+ Saved by Reusing Existing Facility
- Advances ACPS Modernization Schedule



JSUP #2019-0022 | Douglas MacArthur Temporary Swing Space

13

### Old Patrick Henry School

Taney Avenue

Northern Edge of Existing Parking Lot

#### New Patrick Henry

# Old Patrick Henry School Existing Playground

Expanse In-Between Old and New School

#### Playgrounds

## New Patrick Henry School

- -

Pedestrian Access to Playgrounds From North Latham