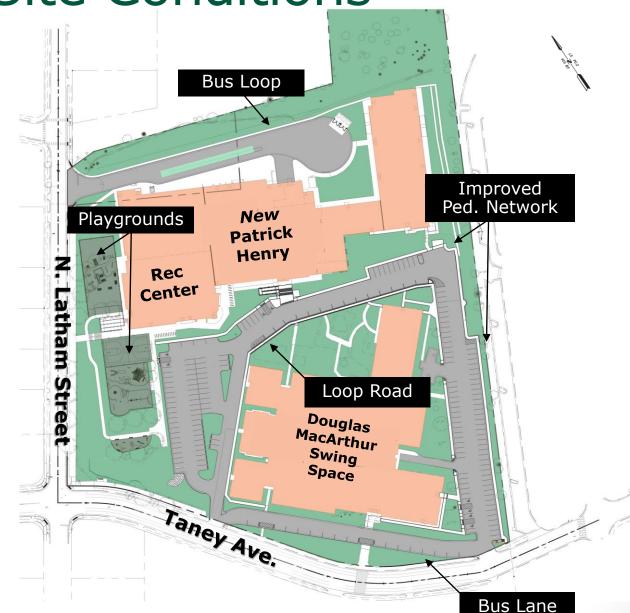

# **Interim Site Conditions**

**FAR** 0.39\*

Parking Spaces 196\*

SF New School 136,000 SF

SF Rec. Center 18,000 SF

SF Swing Space 86,000 SF

**Open Space** 36%

Sidewalks 4,100 New LF

#### Playgrounds