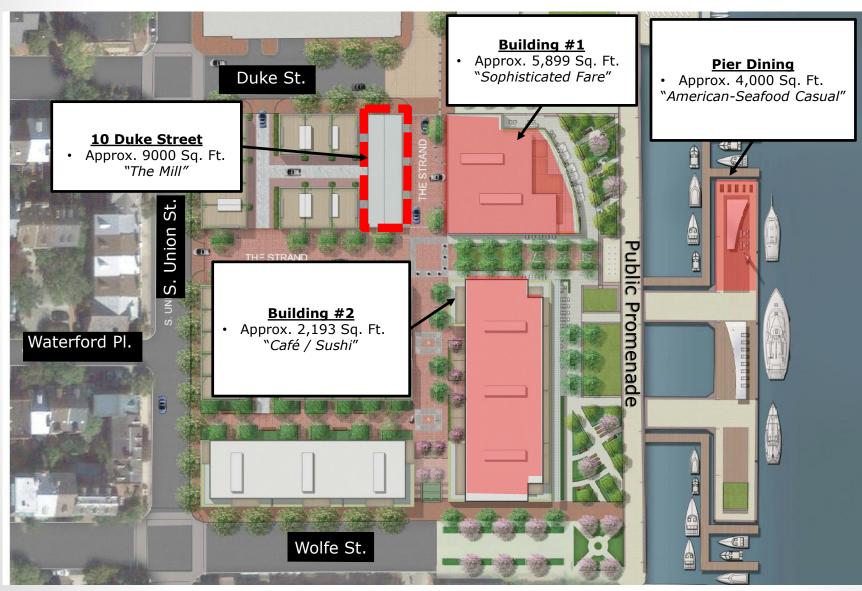

#### Site Context

# **Additional Information**

| Restaurant Location       | Square<br>Feet | Zoning Ordinance<br>Requirement                                           | Parking<br>Assigned |
|---------------------------|----------------|---------------------------------------------------------------------------|---------------------|
| Building #1<br>Restaurant | 5,899          | Minimum of 1 Space<br>per 1,000 SF/<br>Maximum of 3 Spaces<br>/ 1,000 SF) | 6                   |
| Building #2 Café          | 2,193          | Minimum of 1 Space<br>per 1,000S F/<br>Maximum of 3 Spaces<br>/ 1,000 SF) | 3                   |
| Pier Restaurant           | 4,000          | Minimum of 1 Space<br>per 1,000 SF/<br>Maximum of 3 Spaces<br>/ 1,000 SF) | 4                   |
| 10 Duke Street            | 9,000          | Minimum of 1 Space<br>per 1,000 SF/<br>Maximum of 3 Spaces<br>/ 1,000 SF) | 9                   |
|                           | TOTAL          | 22 (minimum)                                                              | 22                  |