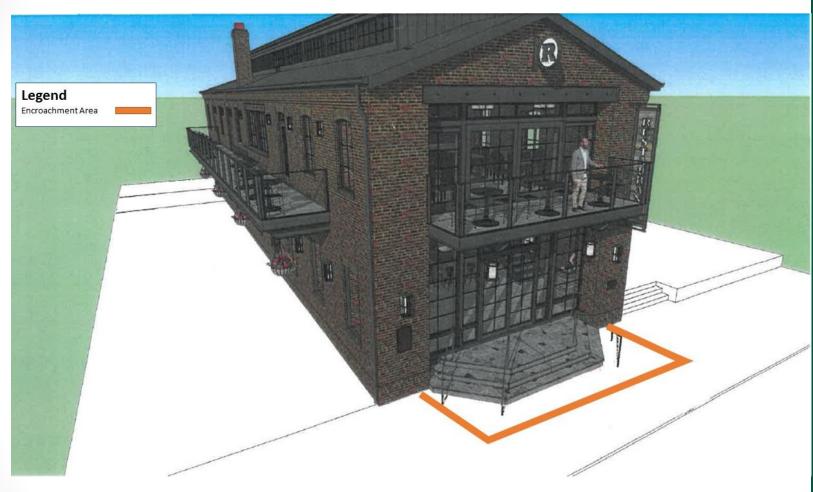

## SUP & Encroachment Proposal

- Full-service restaurant use with outdoor dining on the 1<sup>st</sup> floor and 2<sup>nd</sup> floor balconies.
- 86 Square feet encroachment into the public right-ofway to allow a stoop and a balcony.

## Encroachment

**Condition # 1:** The encroachment of the stairs/landing shall maintain a minimum effective sidewalk width of 5 feet

### **Additional Information**

ENCROACHMENT AREA WITHIN RIGHT OF WAY