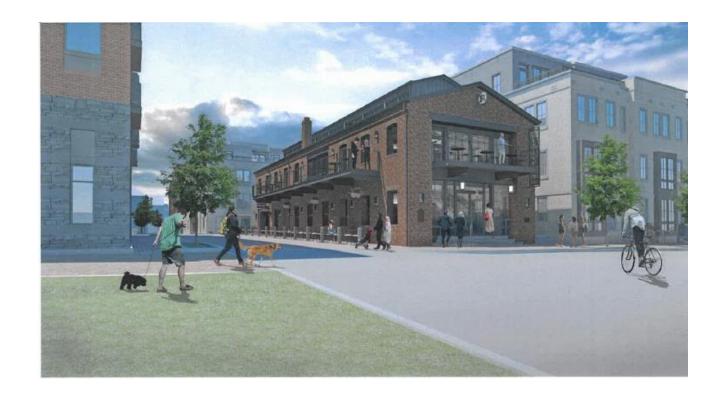

#### Site Context

## SUP & Encroachment Proposal

- Full-service restaurant use with outdoor dining on the 1<sup>st</sup> floor and 2<sup>nd</sup> floor balconies.
- 86 Square feet encroachment into the public right-ofway to allow a stoop and a balcony.