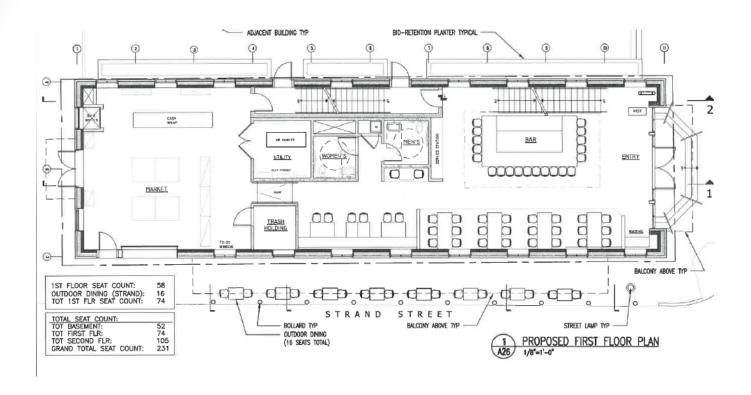

## SUP & Encroachment Proposal

- Full-service restaurant use with outdoor dining on the 1<sup>st</sup> floor and 2<sup>nd</sup> floor balconies.
- 86 Square feet encroachment into the public right-ofway to allow a stoop and a balcony.

# **SUP Proposal**

- Operation Hours:
  - Indoors:
    - 7 a.m. to 2 a.m.Daily
  - Outdoors:
    - 7 a.m. to 11 p.m.Daily
- On-premises alcohol sales
- Restaurant meets parking requirement with underground parking garage.

## Encroachment

**Condition # 1:** The encroachment of the stairs/landing shall maintain a minimum effective sidewalk width of 5 feet