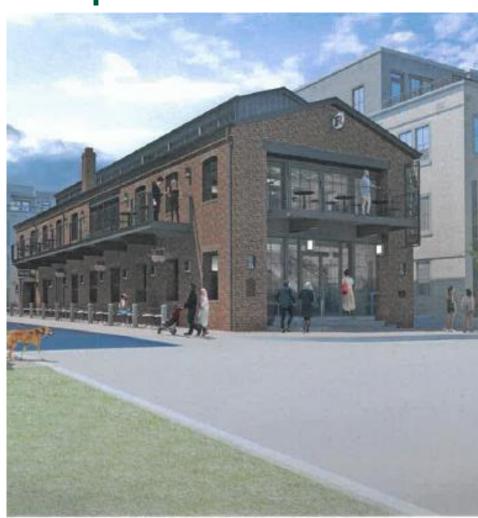

## SUP & Encroachment Proposal

- Full-service restaurant use with outdoor dining on the 1<sup>st</sup> floor and 2<sup>nd</sup> floor balconies.
- 86 Square feet encroachment into the public right-ofway to allow a stoop and a balcony.

# **SUP Proposal**

- Operation Hours:
  - Indoors:
    - 7 a.m. to 2 a.m.Daily
  - Outdoors:
    - 7 a.m. to 11 p.m.Daily
- On-premises alcohol sales
- Restaurant meets parking requirement with underground parking garage.