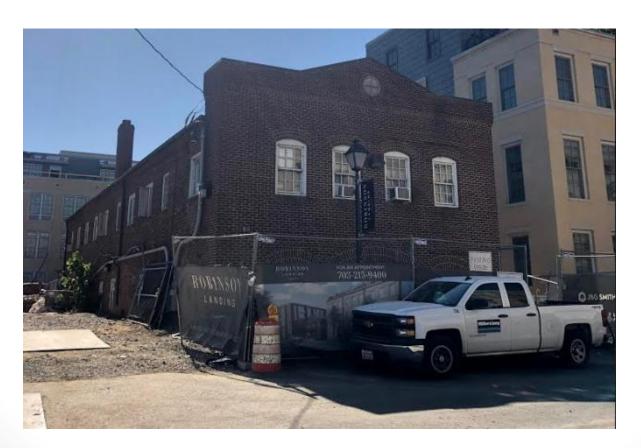

# SUP #2019-0079 ENC#2019-0006 10 Duke Street

City Council November 16, 2019

#### Site Context



## SUP & Encroachment Proposal

- Full-service restaurant use with outdoor dining on the 1<sup>st</sup> floor and 2<sup>nd</sup> floor balconies.
- 86 Square feet encroachment into the public right-ofway to allow a stoop and a balcony.





# **SUP Proposal**

- Operation Hours:
  - Indoors:
    - 7 a.m. to 2 a.m.Daily
  - Outdoors:
    - 7 a.m. to 11 p.m.Daily
- On-premises alcohol sales
- Restaurant meets parking requirement with underground parking garage.



## Encroachment



**Condition # 1:** The encroachment of the stairs/landing shall maintain a minimum effective sidewalk width of 5 feet

#### Recommendation



Planning Commission recommends approval.



# **Additional Information**

| Restaurant Location       | Square<br>Feet | Zoning Ordinance<br>Requirement                                           | Parking<br>Assigned |
|---------------------------|----------------|---------------------------------------------------------------------------|---------------------|
| Building #1<br>Restaurant | 5,899