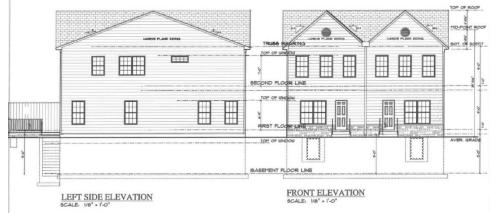

# **RB Zoning Requirements**

|                    | Requirement                                                                                     | Proposal for each lot |
|--------------------|-------------------------------------------------------------------------------------------------|-----------------------|
| Lot Size           | 1,980 SF                                                                                        | 1,1914 SF*            |
| Lot Width          | 50′ Min.                                                                                        | 22.00'*               |
| Lot Frontage       | 50′ Min.                                                                                        | 22.00'*               |
| Front Yard Setback | 0' or as approved by the BAR                                                                    | 14.05′**              |
| Side Yard Setback  | 0', not required                                                                                | 0', not required      |
| Rear Yard Setback  | 11.30'<br>(Ratio of 1:1 with a minimum of<br>8'and one-half width of alley<br>consideration***) | 27.37′                |
| Open Space         | 800 Sq. Ft.                                                                                     | 644 Sq. Ft.           |
| Building Height    | 45′                                                                                             | 24.5′                 |
| FAR                | 1,435.50 SF (.75)                                                                               | 1,391 (.73)           |