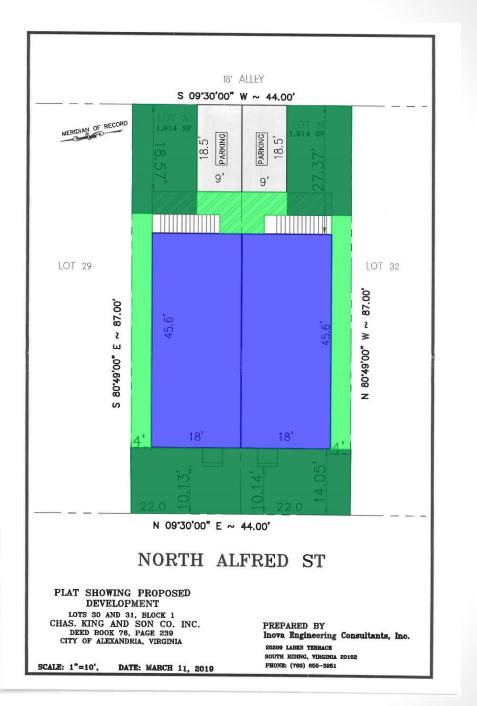

# **SUP Request**

Request for one-space parking reduction with open space modification on each lot to construct single-family dwellings

- One standard size parking space provided on each lot
- Open space modification:
  - Required: 800 sq. ft.
  - Proposed: 644 sq. ft. (34% of total lot area)

## Site plan

Dark green area = countable open space (644 square feet)

Light green area = uncountable open space (261 square feet)

Blue area = dwelling footprints