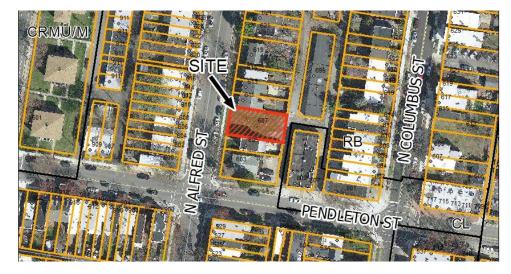

# SUP #2019-0042 607 & 609 N. Alfred St.

City Council September 14, 2019

#### **Site Context**

- Surrounded by predominately residential uses with some commercial
- Zoned RB Townhouse