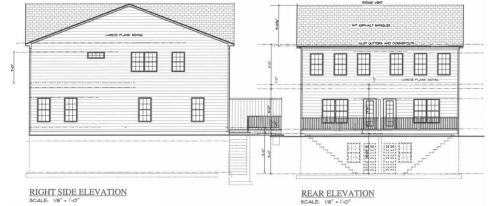

# **RB Zoning Requirements**

|                    | Requirement                                                                                     | Proposal for each lot |
|--------------------|-------------------------------------------------------------------------------------------------|-----------------------|
| Lot Size           | 1,980 SF                                                                                        | 1,1914 SF*            |
| Lot Width          | 50′ Min.                                                                                        | 22.00'*               |
| Lot Frontage       | 50′ Min.                                                                                        | 22.00'*               |
| Front Yard Setback | 0' or as approved by the BAR                                                                    | 14.05′**              |
| Side Yard Setback  | 0', not required                                                                                | 0', not required      |
| Rear Yard Setback  | 11.30'<br>(Ratio of 1:1 with a minimum of<br>8'and one-half width of alley<br>consideration***) | 27.37′                |
| Open Space         | 800 Sq. Ft.                                                                                     | 644 Sq. Ft.           |
| Building Height    | 45′                                                                                             | 24.5′                 |
| FAR                | 1,435.50 SF (.75)                                                                               | 1,391 (.73)           |