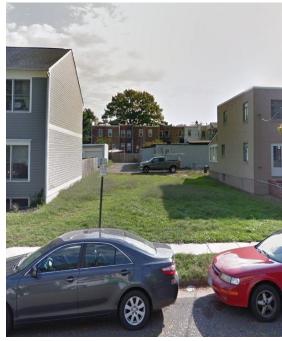

## Site plan

Dark green area = countable open space (644 square feet)

Light green area = uncountable open space (261 square feet)

Blue area = dwelling footprints