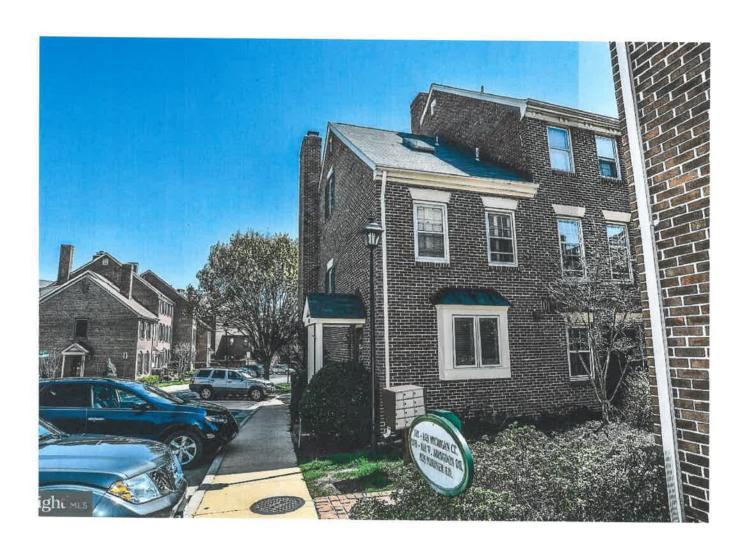

#### I. APPLICANT'S PROPOSAL

The applicant is requesting approval of the after-the-fact replacement of eight windows and three patio doors at 1111 Michigan Court within the Nethergate townhouse development.

## Certificate of Appropriateness

Seven double-hung Pella Architect Series aluminum-clad wood windows with six-over-six pane configuration and grids between glass (sandwich muntins) were installed as insert, or pocket, windows. Three windows are located on the rear/east elevation (second floor and dormer); two on the side/north elevation (first and second floors); and two on the front/west (Figure 1, second floor). The window on the west elevation first floor is a full frame replacement with a pair of Pella ProLine aluminum-clad, single-light casement windows (Figure 1). The applicant also replaced the three patio doors (Figure 2) at the rear east elevation with Pella Architect Series aluminum-clad doors (two operable and one fixed), with multi-light configuration and grids between glass (sandwich muntins).

### II. HISTORY

The two-and-one-half story Colonial Revival townhouse was built in **1984.** The building is located within the Nethergate development which consists of 144 townhouses. The building sits on the corner of Michigan Court and West Abingdon Court, both private roads, so visibility of the windows is limited to West Abington or Portner Road. The majority of the Nethergate development lies within 500 feet of the centerline of the Parkway and so is within the OHAD, though some of the townhouses at the northwest corner of the development are not. Even within the historic district, some elevations are not visible from a public way and are not reviewed by the BAR. This has led to substantial confusion among owners and contractors in the past and the