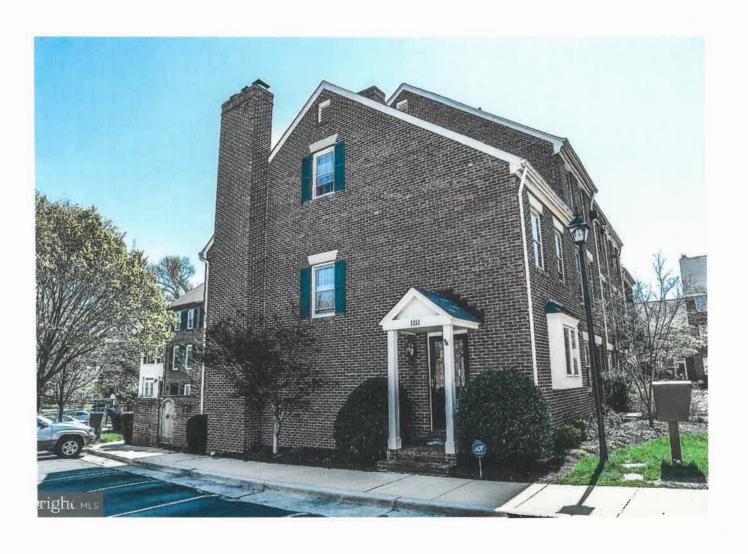

#### I. APPLICANT'S PROPOSAL

The applicant is requesting approval of the after-the-fact replacement of eight windows and three patio doors at 1111 Michigan Court within the Nethergate townhouse development.

## Certificate of Appropriateness

Seven double-hung Pella Architect Series aluminum-clad wood windows with six-over-six pane configuration and grids between glass (sandwich muntins) were installed as insert, or pocket, windows. Three windows are located on the rear/east elevation (second floor and dormer); two on the side/north elevation (first and second floors); and two on the front/west (Figure 1, second floor). The window on the west elevation first floor is a full frame replacement with a pair of Pella ProLine aluminum-clad, single-light casement windows (Figure 1). The applicant also replaced the three patio doors (Figure 2) at the rear east elevation with Pella Architect Series aluminum-clad doors (two operable and one fixed), with multi-light configuration and grids between glass (sandwich muntins).