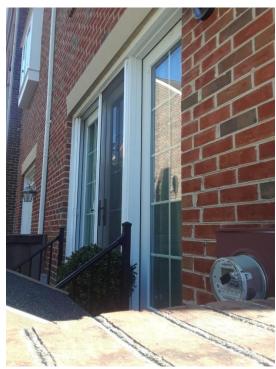

## Certificate of Appropriateness

Seven double-hung Pella Architect Series aluminum-clad wood windows with six-over-six pane configuration and grids between glass (sandwich muntins) were installed as insert, or pocket, windows. Three windows are located on the rear/east elevation (second floor and dormer); two on the side/north elevation (first and second floors); and two on the front/west (Figure 1, second floor). The window on the west elevation first floor is a full frame replacement with a pair of Pella ProLine aluminum-clad, single-light casement windows (Figure 1). The applicant also replaced the three patio doors (Figure 2) at the rear east elevation with Pella Architect Series aluminum-clad doors (two operable and one fixed), with multi-light configuration and grids between glass (sandwich muntins).

Figure 2: East elevation French doors