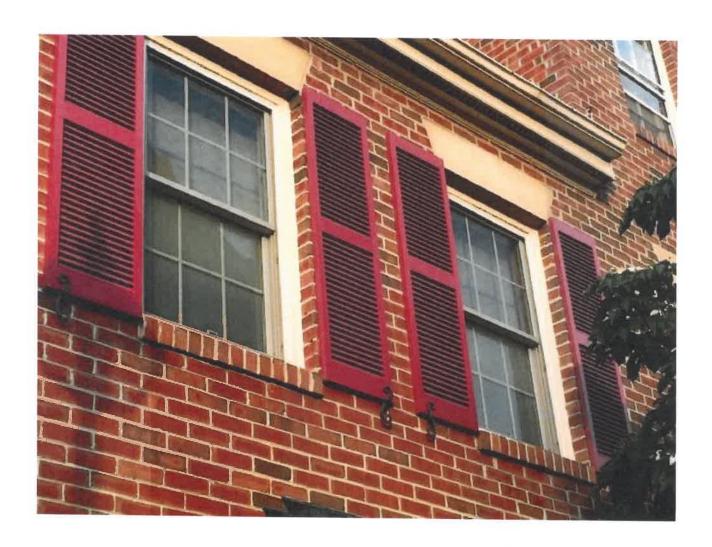

## Certificate of Appropriateness

Seven double-hung Pella Architect Series aluminum-clad wood windows with six-over-six pane configuration and grids between glass (sandwich muntins) were installed as insert, or pocket, windows. Three windows are located on the rear/east elevation (second floor and dormer); two on the side/north elevation (first and second floors); and two on the front/west (Figure 1, second floor). The window on the west elevation first floor is a full frame replacement with a pair of Pella ProLine aluminum-clad, single-light casement windows (Figure 1). The applicant also replaced the three patio doors (Figure 2) at the rear east elevation with Pella Architect Series aluminum-clad doors (two operable and one fixed), with multi-light configuration and grids between glass (sandwich muntins).

The Alexandria New and Replacement Window Performance Specifications in the Historic Districts states that:

- 1. Wood replacement windows must be full frame or sash replacement kits in the existing frame rather than insert or pocket replacements. Fiberglass insert windows must have tight tolerances with minimal jamb widths and overlay panning;
- 2. The dimensions and proportions of the window rails, stiles, muntins, frame, sill and exterior trim must match historically appropriate window proportions;
- 3. Multi-light insulated glass windows must have permanently fixed muntins on both the interior and exterior, with spacer bars between the glass that are a non-reflective, medium value color;
- 4. Muntins must be paintable and have a putty glaze profile on the exterior;
- 5. All glazing must be clear, non-reflective and without tint. Low-E (low emissivity) glazing is encouraged for energy conservation but the glass must have a minimum 72% visible light transmission (VLT) with a through-the-glass shading coefficient between 0.87 1.0, and a reflectance of less than 10%. Low-E 272 generally meets these criteria;
- 6. The vinyl weather strip portion of the wood window jambs should be minimally visible.

Staff cannot administratively approve window replacement that does not comply with the *Alexandria New and Replacement Window Performance Specifications in the Historic Districts*. Even though the material, aluminum-clad, and the light pattern of the after-the-fact windows match the previous windows and are appropriate for the 1980s Colonial Revival building, the sandwich muntins do not comply with the BAR guidelines. Moreover, the replacement double-hung windows were inserted into the existing window frame which usually makes the glazing smaller and requires a wide jamb extension to cover the gap between the frames and to clad the existing frame, so this practice is strongly discouraged by the BAR except for certain fiberglass windows which have very thin frames and do not reduce the glass area.