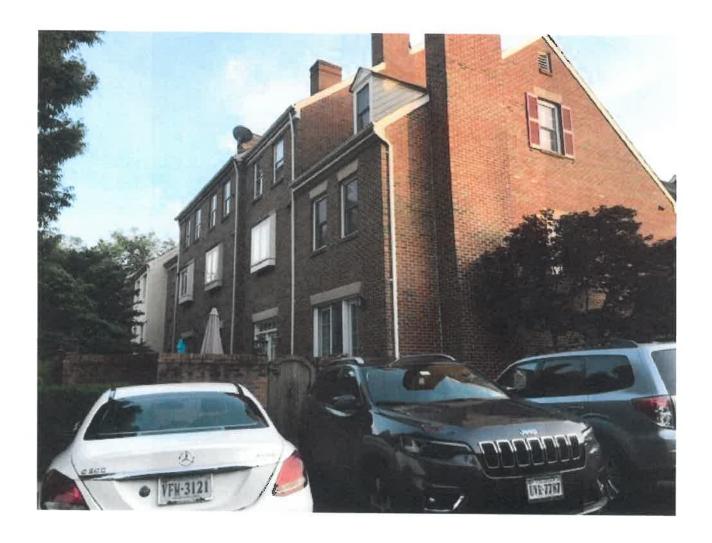

#### I. APPLICANT'S PROPOSAL

The applicant is requesting approval of the after-the-fact replacement of eight windows and three patio doors at 1111 Michigan Court within the Nethergate townhouse development.

## Certificate of Appropriateness

Seven double-hung Pella Architect Series aluminum-clad wood windows with six-over-six pane configuration and grids between glass (sandwich muntins) were installed as insert, or pocket, windows. Three windows are located on the rear/east elevation (second floor and dormer); two on the side/north elevation (first and second floors); and two on the front/west (Figure 1, second floor). The window on the west elevation first floor is a full frame replacement with a pair of Pella ProLine aluminum-clad, single-light casement windows (Figure 1). The applicant also replaced the three patio doors (Figure 2) at the rear east elevation with Pella Architect Series aluminum-clad doors (two operable and one fixed), with multi-light configuration and grids between glass (sandwich muntins).

### II. HISTORY

The two-and-one-half story Colonial Revival townhouse was built in **1984.** The building is located within the Nethergate development which consists of 144 townhouses. The building sits on the corner of Michigan Court and West Abingdon Court, both private roads, so visibility of the windows is limited to West Abington or Portner Road. The majority of the Nethergate development lies within 500 feet of the centerline of the Parkway and so is within the OHAD, though some of the townhouses at the northwest corner of the development are not. Even within the historic district, some elevations are not visible from a public way and are not reviewed by the BAR. This has led to substantial confusion among owners and contractors in the past and the