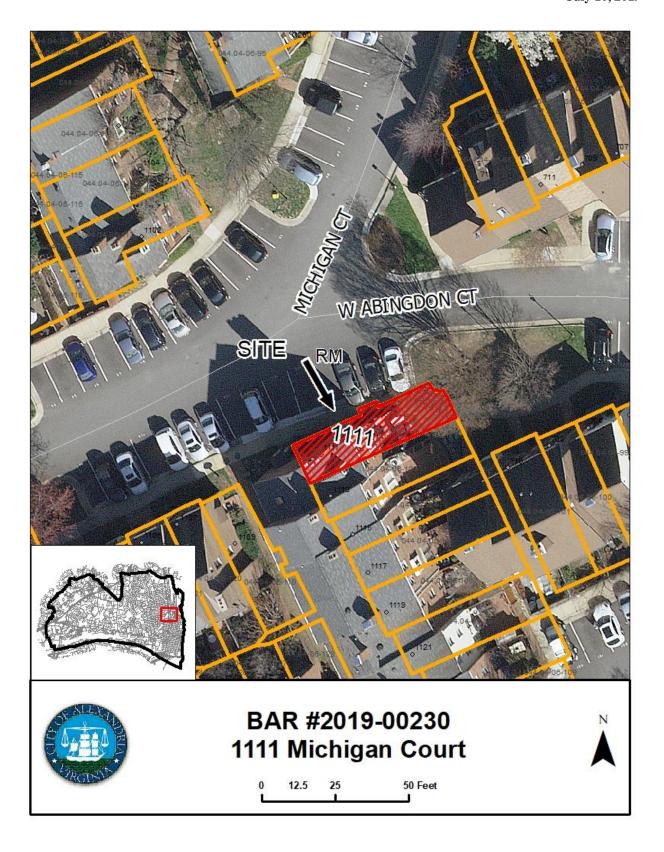

### II. HISTORY

The two-and-one-half story Colonial Revival townhouse was built in **1984.** The building is located within the Nethergate development which consists of 144 townhouses. The building sits on the corner of Michigan Court and West Abingdon Court, both private roads, so visibility of the windows is limited to West Abington or Portner Road. The majority of the Nethergate development lies within 500 feet of the centerline of the Parkway and so is within the OHAD, though some of the townhouses at the northwest corner of the development are not. Even within the historic district, some elevations are not visible from a public way and are not reviewed by the BAR. This has led to substantial confusion among owners and contractors in the past and the

## **Zoning**

The subject property consists of a developed parcel addressed as 1111 Michigan Court, currently zoned RM and being used as a residential building. The applicant is requesting new replacement windows.