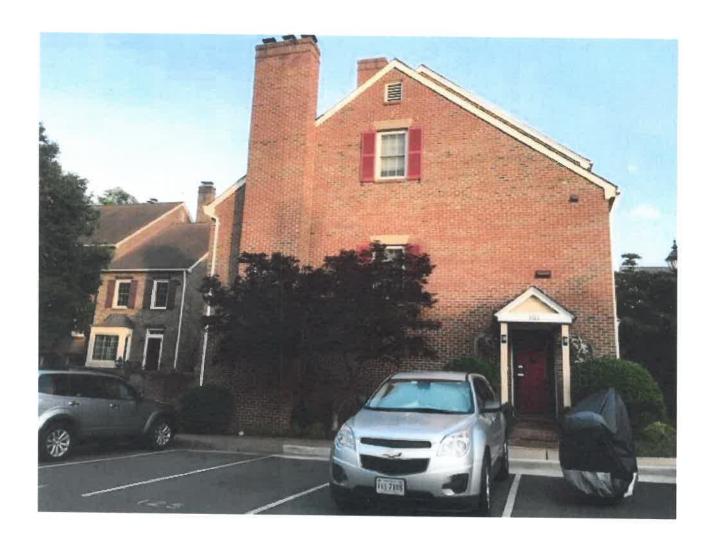

## Certificate of Appropriateness

Seven double-hung Pella Architect Series aluminum-clad wood windows with six-over-six pane configuration and grids between glass (sandwich muntins) were installed as insert, or pocket, windows. Three windows are located on the rear/east elevation (second floor and dormer); two on the side/north elevation (first and second floors); and two on the front/west (Figure 1, second floor). The window on the west elevation first floor is a full frame replacement with a pair of Pella ProLine aluminum-clad, single-light casement windows (Figure 1). The applicant also replaced the three patio doors (Figure 2) at the rear east elevation with Pella Architect Series aluminum-clad doors (two operable and one fixed), with multi-light configuration and grids between glass (sandwich muntins).

### II. HISTORY

The two-and-one-half story Colonial Revival townhouse was built in **1984.** The building is located within the Nethergate development which consists of 144 townhouses. The building sits on the corner of Michigan Court and West Abingdon Court, both private roads, so visibility of the windows is limited to West Abington or Portner Road. The majority of the Nethergate development lies within 500 feet of the centerline of the Parkway and so is within the OHAD, though some of the townhouses at the northwest corner of the development are not. Even within the historic district, some elevations are not visible from a public way and are not reviewed by the BAR. This has led to substantial confusion among owners and contractors in the past and the