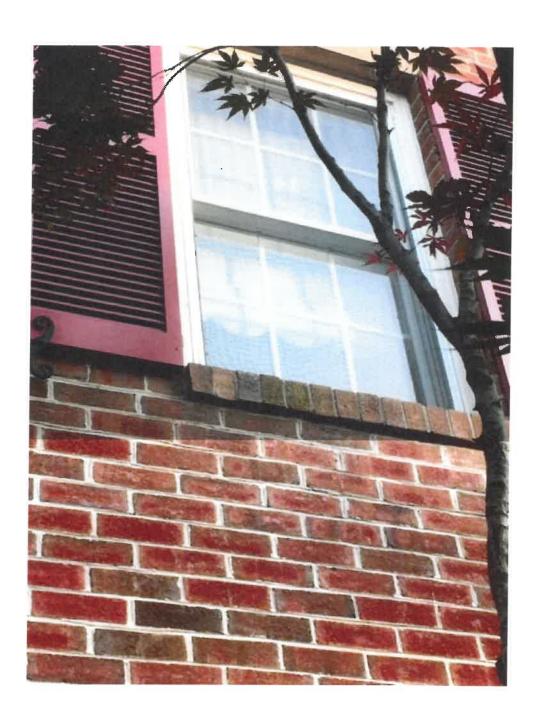

## Certificate of Appropriateness

Seven double-hung Pella Architect Series aluminum-clad wood windows with six-over-six pane configuration and grids between glass (sandwich muntins) were installed as insert, or pocket, windows. Three windows are located on the rear/east elevation (second floor and dormer); two on the side/north elevation (first and second floors); and two on the front/west (Figure 1, second floor). The window on the west elevation first floor is a full frame replacement with a pair of Pella ProLine aluminum-clad, single-light casement windows (Figure 1). The applicant also replaced the three patio doors (Figure 2) at the rear east elevation with Pella Architect Series aluminum-clad doors (two operable and one fixed), with multi-light configuration and grids between glass (sandwich muntins).

The Alexandria New and Replacement Window Performance Specifications in the Historic Districts states that:

- 1. Wood replacement windows must be full frame or sash replacement kits in the existing frame rather than insert or pocket replacements. Fiberglass insert windows must have tight tolerances with minimal jamb widths and overlay panning;
- 2. The dimensions and proportions of the window rails, stiles, muntins, frame, sill and exterior trim must match historically appropriate window proportions;
- 3. Multi-light insulated glass windows must have permanently fixed muntins on both the interior and exterior, with spacer bars between the glass that are a non-reflective, medium value color;
- 4. Muntins must be paintable and have a putty glaze profile on the exterior;
- 5. All glazing must be clear, non-reflective and without tint. Low-E (low emissivity) glazing is encouraged for energy conservation but the glass must have a minimum 72% visible light transmission (VLT) with a through-the-glass shading coefficient between 0.87 1.0, and a reflectance of less than 10%. Low-E 272 generally meets these criteria;
- 6. The vinyl weather strip portion of the wood window jambs should be minimally visible.

Staff cannot administratively approve window replacement that does not comply with the *Alexandria New and Replacement Window Performance Specifications in the Historic Districts*. Even though the material, aluminum-clad, and the light pattern of the after-the-fact windows match the previous windows and are appropriate for the 1980s Colonial Revival building, the sandwich muntins do not comply with the BAR guidelines. Moreover, the replacement double-hung windows were inserted into the existing window frame which usually makes the glazing smaller and requires a wide jamb extension to cover the gap between the frames and to clad the existing frame, so this practice is strongly discouraged by the BAR except for certain fiberglass windows which have very thin frames and do not reduce the glass area.