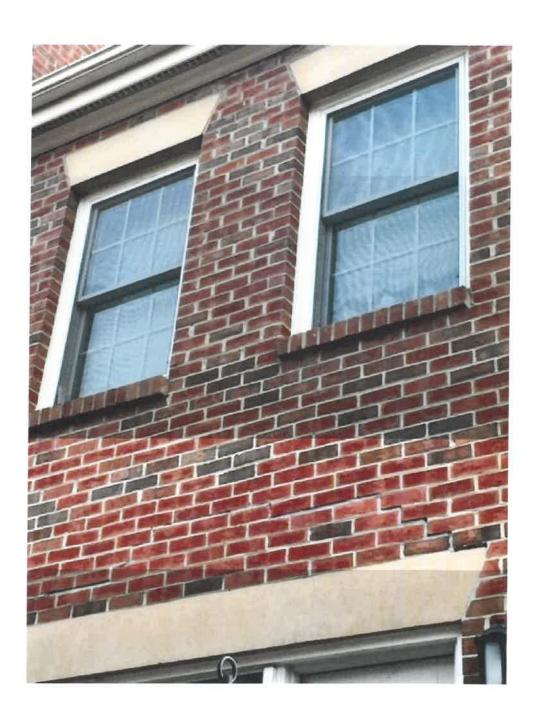

## Certificate of Appropriateness

Seven double-hung Pella Architect Series aluminum-clad wood windows with six-over-six pane configuration and grids between glass (sandwich muntins) were installed as insert, or pocket, windows. Three windows are located on the rear/east elevation (second floor and dormer); two on the side/north elevation (first and second floors); and two on the front/west (Figure 1, second floor). The window on the west elevation first floor is a full frame replacement with a pair of Pella ProLine aluminum-clad, single-light casement windows (Figure 1). The applicant also replaced the three patio doors (Figure 2) at the rear east elevation with Pella Architect Series aluminum-clad doors (two operable and one fixed), with multi-light configuration and grids between glass (sandwich muntins).