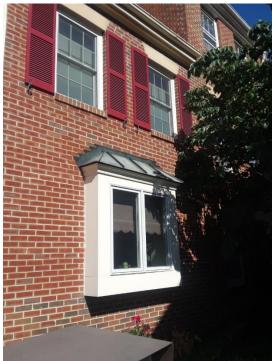

## Certificate of Appropriateness

Seven double-hung Pella Architect Series aluminum-clad wood windows with six-over-six pane configuration and grids between glass (sandwich muntins) were installed as insert, or pocket, windows. Three windows are located on the rear/east elevation (second floor and dormer); two on the side/north elevation (first and second floors); and two on the front/west (Figure 1, second floor). The window on the west elevation first floor is a full frame replacement with a pair of Pella ProLine aluminum-clad, single-light casement windows (Figure 1). The applicant also replaced the three patio doors (Figure 2) at the rear east elevation with Pella Architect Series aluminum-clad doors (two operable and one fixed), with multi-light configuration and grids between glass (sandwich muntins).