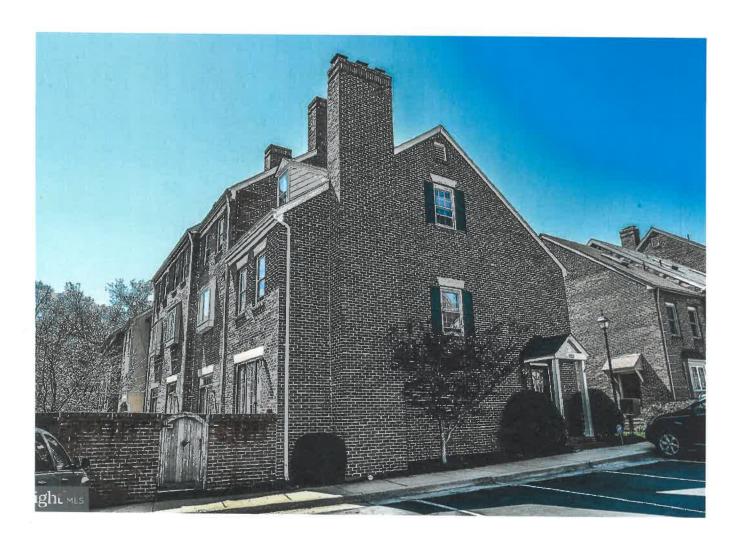

## Certificate of Appropriateness

Seven double-hung Pella Architect Series aluminum-clad wood windows with six-over-six pane configuration and grids between glass (sandwich muntins) were installed as insert, or pocket, windows. Three windows are located on the rear/east elevation (second floor and dormer); two on the side/north elevation (first and second floors); and two on the front/west (Figure 1, second floor). The window on the west elevation first floor is a full frame replacement with a pair of Pella ProLine aluminum-clad, single-light casement windows (Figure 1). The applicant also replaced the three patio doors (Figure 2) at the rear east elevation with Pella Architect Series aluminum-clad doors (two operable and one fixed), with multi-light configuration and grids between glass (sandwich muntins).

### II. HISTORY

The two-and-one-half story Colonial Revival townhouse was built in **1984.** The building is located within the Nethergate development which consists of 144 townhouses. The building sits on the corner of Michigan Court and West Abingdon Court, both private roads, so visibility of the windows is limited to West Abington or Portner Road. The majority of the Nethergate development lies within 500 feet of the centerline of the Parkway and so is within the OHAD, though some of the townhouses at the northwest corner of the development are not. Even within the historic district, some elevations are not visible from a public way and are not reviewed by the BAR. This has led to substantial confusion among owners and contractors in the past and the