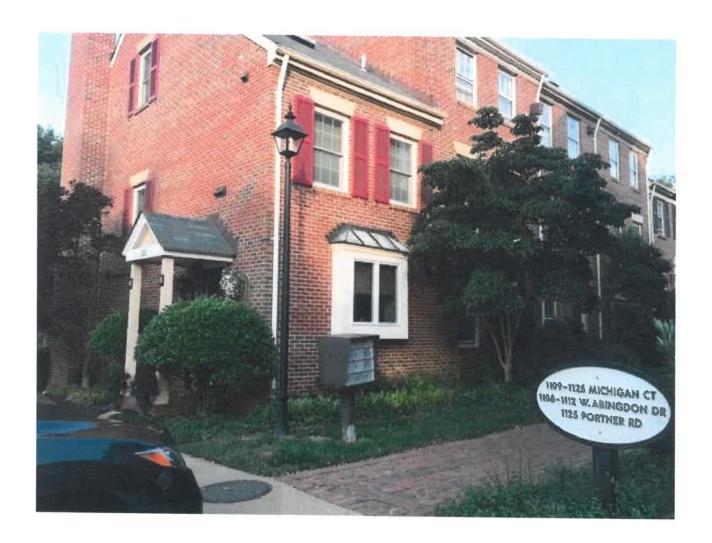

## Certificate of Appropriateness

Seven double-hung Pella Architect Series aluminum-clad wood windows with six-over-six pane configuration and grids between glass (sandwich muntins) were installed as insert, or pocket, windows. Three windows are located on the rear/east elevation (second floor and dormer); two on the side/north elevation (first and second floors); and two on the front/west (Figure 1, second floor). The window on the west elevation first floor is a full frame replacement with a pair of Pella ProLine aluminum-clad, single-light casement windows (Figure 1). The applicant also replaced the three patio doors (Figure 2) at the rear east elevation with Pella Architect Series aluminum-clad doors (two operable and one fixed), with multi-light configuration and grids between glass (sandwich muntins).

### II. HISTORY

The two-and-one-half story Colonial Revival townhouse was built in **1984.** The building is located within the Nethergate development which consists of 144 townhouses. The building sits on the corner of Michigan Court and West Abingdon Court, both private roads, so visibility of the windows is limited to West Abington or Portner Road. The majority of the Nethergate development lies within 500 feet of the centerline of the Parkway and so is within the OHAD, though some of the townhouses at the northwest corner of the development are not. Even within the historic district, some elevations are not visible from a public way and are not reviewed by the BAR. This has led to substantial confusion among owners and contractors in the past and the