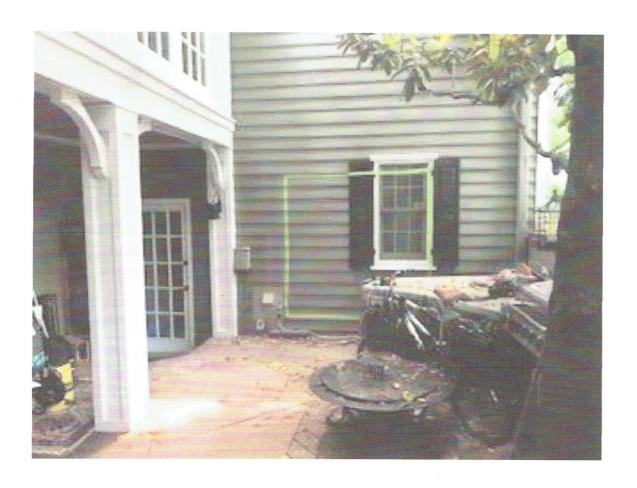

View of current window – green tape shows outline of new proposed window. Window grills to match upper-left breezeway windows.

View of 501 North Alfred showing garage to left, courtyard in the middle and main house with front door to the right. Windows in main part of house (with wood siding) to be replaced.