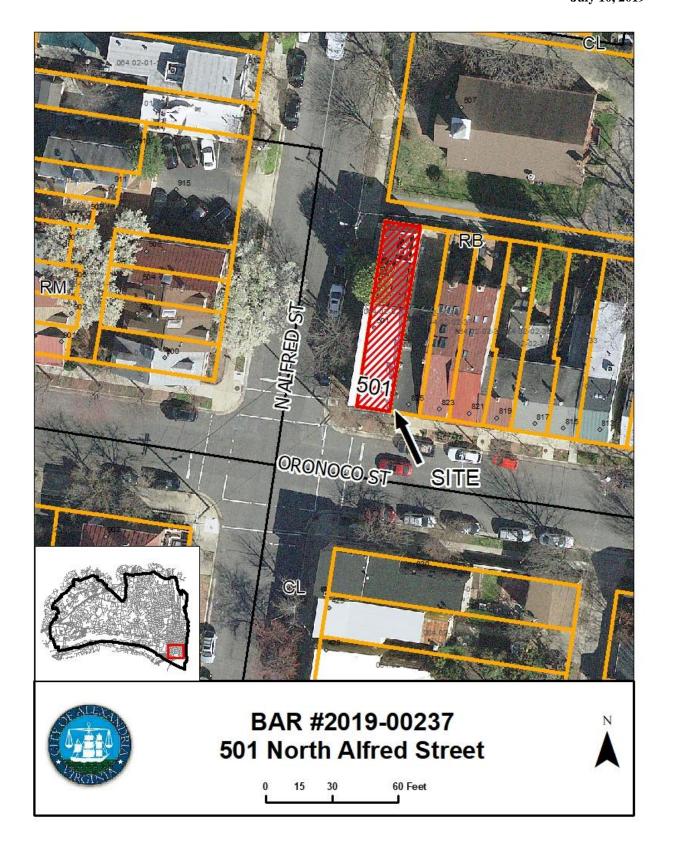

**ISSUE:** Certificate of Appropriateness for alterations

**APPLICANT:** Lidia Buzek

**LOCATION:** Parker-Gray District

501 North Alfred Street

**ZONE:** RB/Townhouse zone

#### I. APPLICANT'S PROPOSAL

The applicant is requesting a Certificate of Appropriateness to enlarge an existing window opening and replace the windows of the main building at 501 North Alfred Street.