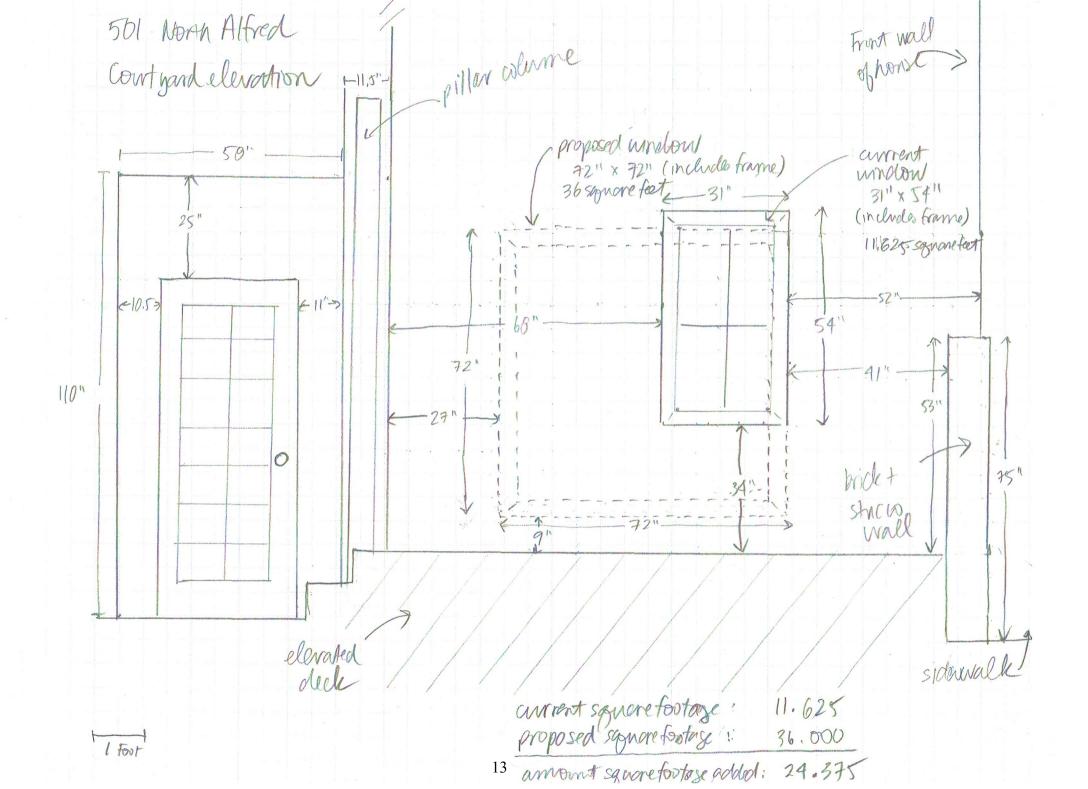

#### I. APPLICANT'S PROPOSAL

The applicant is requesting a Certificate of Appropriateness to enlarge an existing window opening and replace the windows of the main building at 501 North Alfred Street.

View of current window – green tape shows outline of new proposed window. Window grills to match upper-left breezeway windows.

View of 501 North Alfred showing garage to left, courtyard in the middle and main house with front door to the right. Windows in main part of house (with wood siding) to be replaced.