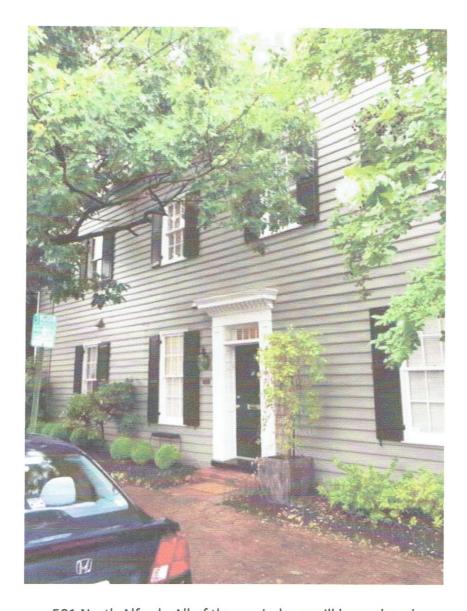

View of current window – green tape shows outline of new proposed window. Window grills to match upper-left breezeway windows.

View of 501 North Alfred showing garage to left, courtyard in the middle and main house with front door to the right. Windows in main part of house (with wood siding) to be replaced.