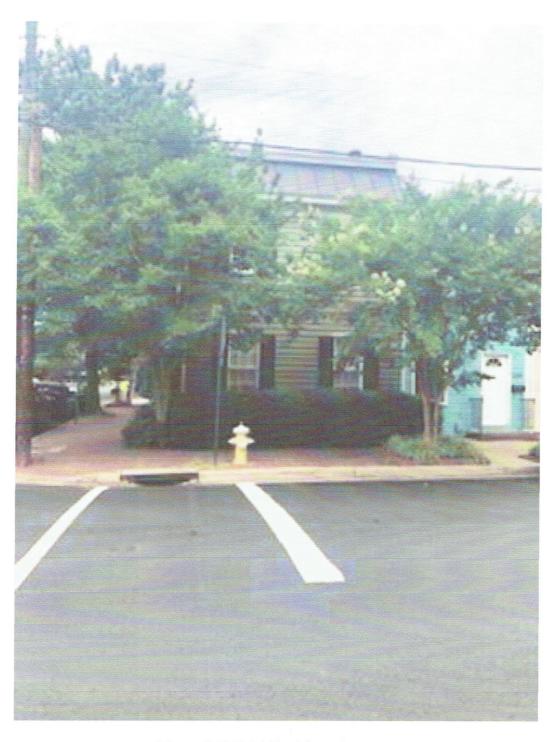

However, the two-story frame house has been substantially altered since its original construction. The front door was relocated from Oronoco Street to North Alfred Street, and many Colonial Revival details were added over time. The house sits on the northeast corner of North Alfred and Oronoco streets within Parker-Gray District. The vernacular Second Empire style mansard roof features non-original standing seam metal roofing with a dentil cornice on the south elevation, the building's original primary façade. The current main entrance on the west elevation (North Alfred Street) features a door surround with a dentiled entablature and pilasters. The building has been altered and added-to throughout the years and today features a courtyard behind the main building and an automobile garage at the north lot line facing North Alfred Street (west elevation).

Figure 2: Existing south and west elevations