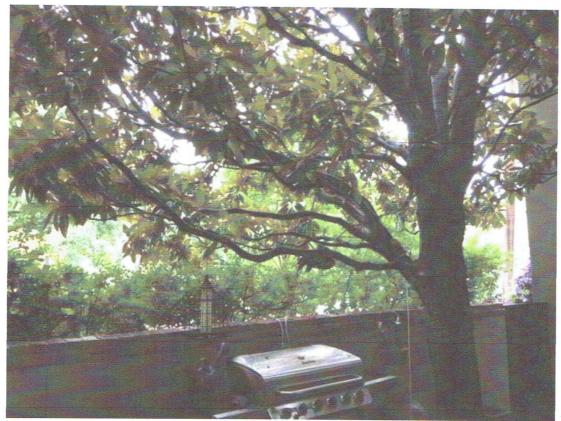

View of current window – green tape shows outline of new proposed window. Window grills to match upper-left breezeway windows.

View of 501 North Alfred showing garage to left, courtyard in the middle and main house with front door to the right. Windows in main part of house (with wood siding) to be replaced.