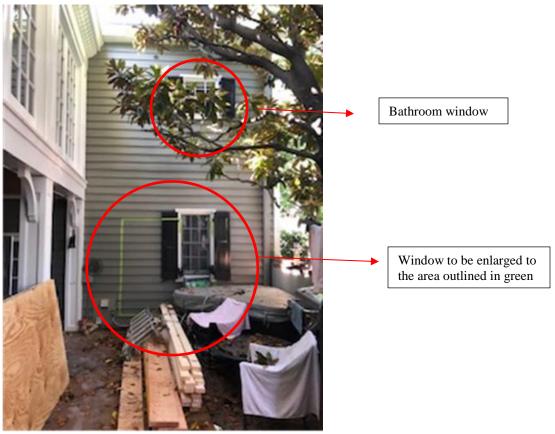

#### I. APPLICANT'S PROPOSAL

The applicant is requesting a Certificate of Appropriateness to enlarge an existing window opening and replace the windows of the main building at 501 North Alfred Street.

View of current window – green tape shows outline of new proposed window. Window grills to match upper-left breezeway windows.

View of 501 North Alfred showing garage to left, courtyard in the middle and main house with front door to the right. Windows in main part of house (with wood siding) to be replaced.