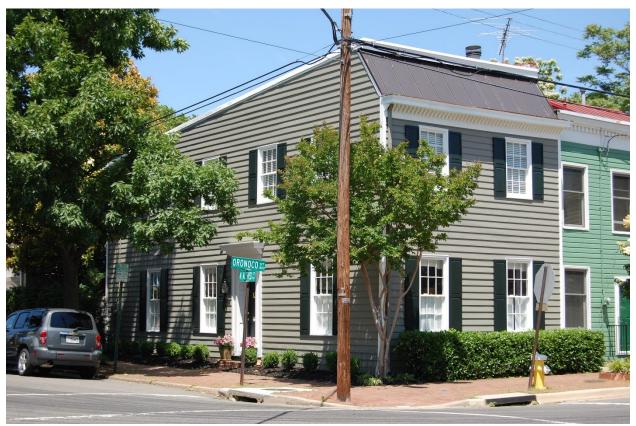

However, the two-story frame house has been substantially altered since its original construction. The front door was relocated from Oronoco Street to North Alfred Street, and many Colonial Revival details were added over time. The house sits on the northeast corner of North Alfred and Oronoco streets within Parker-Gray District. The vernacular Second Empire style mansard roof features non-original standing seam metal roofing with a dentil cornice on the south elevation, the building's original primary façade. The current main entrance on the west elevation (North Alfred Street) features a door surround with a dentiled entablature and pilasters. The building has been altered and added-to throughout the years and today features a courtyard behind the main building and an automobile garage at the north lot line facing North Alfred Street (west elevation).

Figure 2: Existing south and west elevations