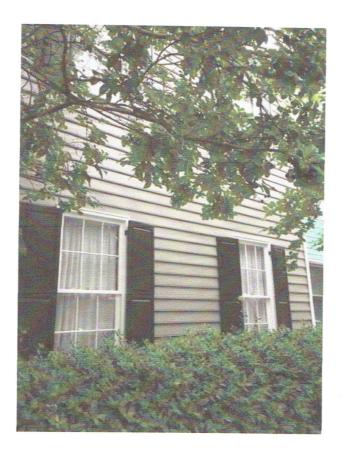

All six-over-six light configuration windows on the south and west elevations of the main block will be replaced with two-over-two light configuration. This is consistent with many historic Alexandria dwellings that used the larger panes of glass on the primary facades and smaller, multilight windows on the secondary elevations to avoid using the more expensive large panes of glass.

Staff also supports the replacement of the existing six-over-six windows of the main building south and west elevations with two-over-two windows, which is the appropriate muntin configuration for the primary facades of this Victorian style building from the early 20<sup>th</sup> century. However, the application materials indicate that the two-over-two windows will have 7/8" wide vertical muntin. Staff recommends that this be increased to a minimum 1 1/8" wide muntin to more appropriately reflect the historic size of this feature.