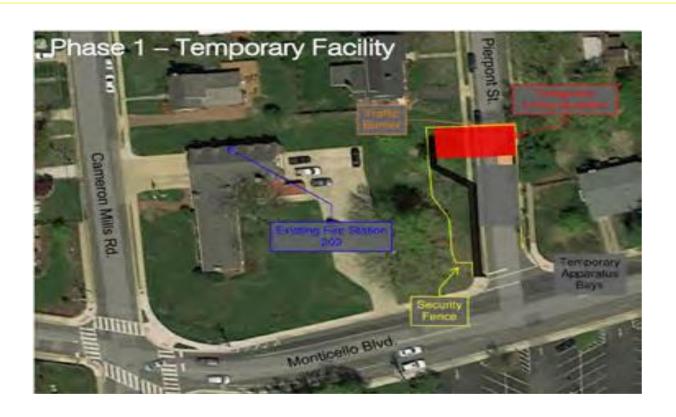

## **Identify & Evaluate Optimal Fire Station Sites**

### Fire Station 203

- Temporary Fire Station Construction
- Ground Breaking Ceremony
- Temporary Fire Station Occupancy
- Old Building Demolition
- New Building Substantial Completion
- Temporary Station Demolition
- Final Site Work/Parking

In Progress

June 22, 2019

July/August 2019

Summer 2019

Summer 2020

Summer 2020

Summer/Fall 2020