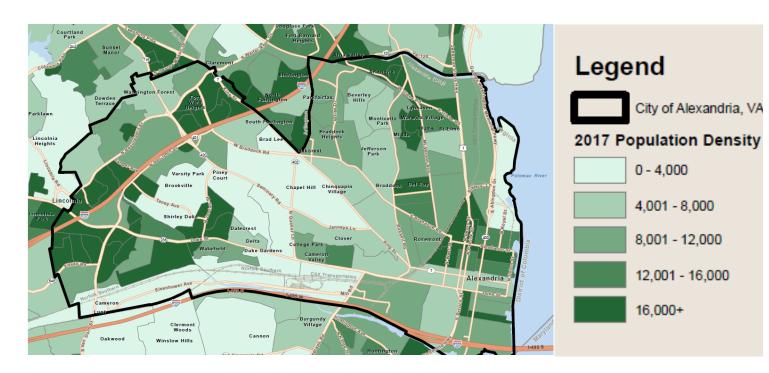

City of Alexandria

# Strategic Facilities Plan Update

May 28, 2019





## **Existing Conditions**



#### **CITY/ACPS FACILITIES OVERVIEW**

**151**BUILDINGS

4.3m

**ACCESSED** 

94% OWNED (BY SE)

- Does not include parking garages, surface parking lots, surface industrial lots
- Does include DCHS residential facilities

#### **CURRENT FACILITY SNAPSHOT – MAY 2019**



\$23M – Current ongoing projects that address VFA requirements

- \$5.5M for PSC Security Upgrade, Pistol Range Renovation, Immediate Repairs at City Hall
- \$17.5M for CFMP projects, including initial funding for Courthouse and Detention Center Renovations

#### **PROJECTED 2022 POPULATION DENSITY**



#### **FUTURE DEVELOPMENT**



## Gaps



| 1                | Site Collocations/Consolidations  Entities with uses that can be collocated with