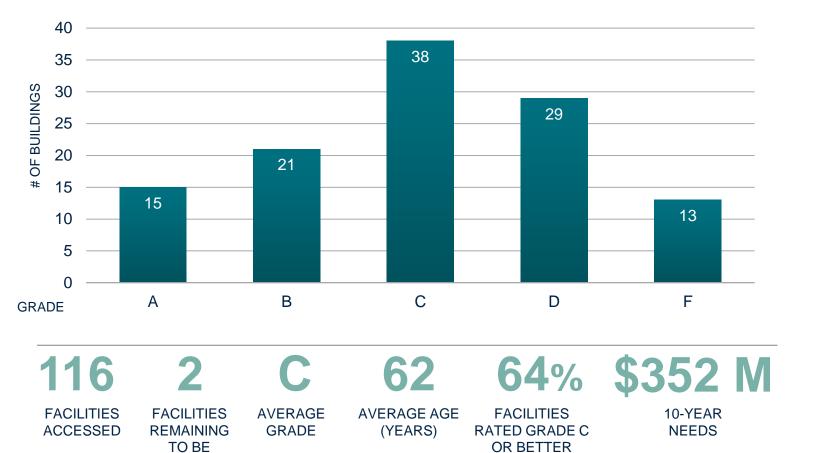

#### **CURRENT FACILITY SNAPSHOT – MAY 2019**

\$23M – Current ongoing projects that address VFA requirements

- \$5.5M for PSC Security Upgrade, Pistol Range Renovation, Immediate Repairs at City Hall
- \$17.5M for CFMP projects, including initial funding for Courthouse and Detention Center Renovations