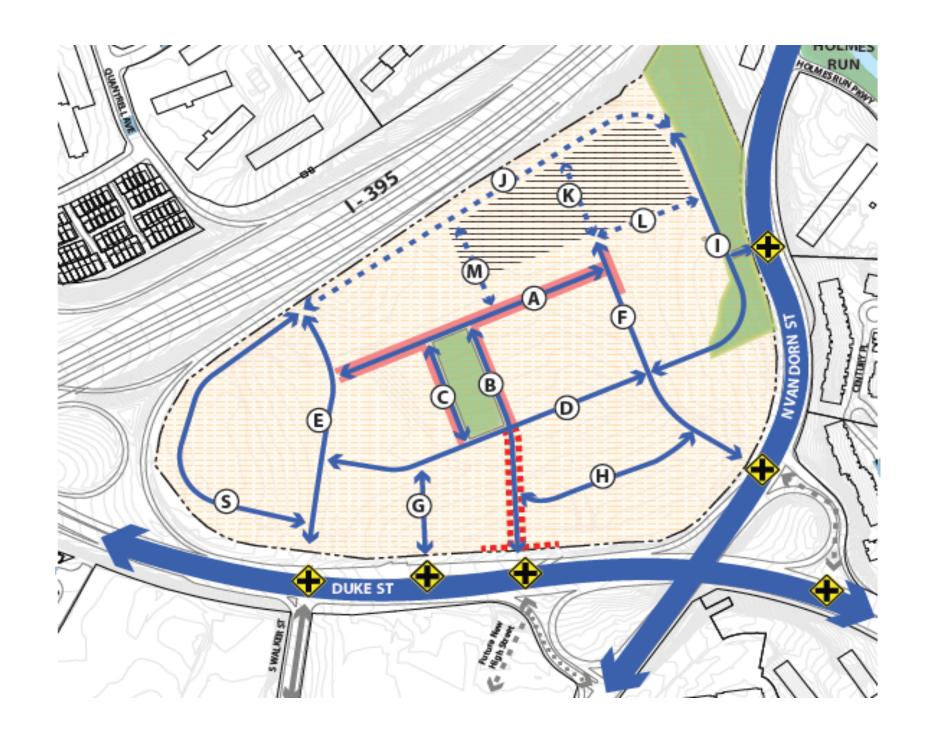

## Develop Witter/Wheeler Campus Plan

### Witter Wheeler Master Plan

- Phase 1 (Data Gathering). This phase includes documenting existing conditions site plan, City Departmental Interviews and inter-departmental planning charette.
- Phase 2 (Conceptual Site Diagrams). Creating a project master list from data collected, community input, writing the planning charette summary, developing conceptual site diagrams and a code and regulatory analysis.
- Phase 3 will generate a Master List of future campus-wide projects along with life cycle costing and an implementation schedule.
- Anticipated Project Completion Fall 2019
- Current Status Phase 2 Completed the project master list and will be updating site diagrams and incorporating Fleet Study and Dash Electrification Study requirements.