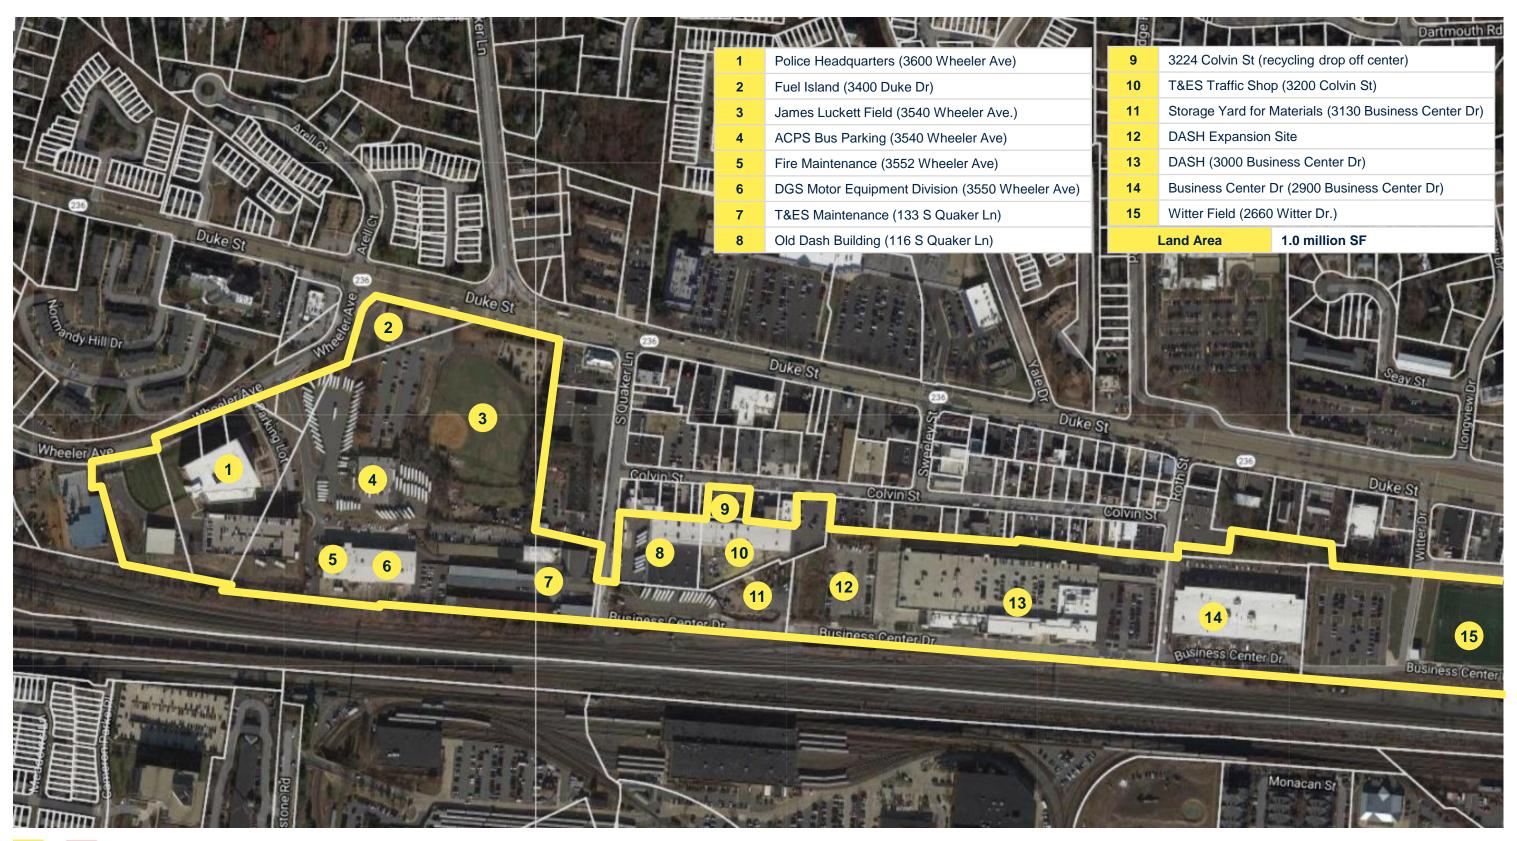

## Develop Witter/Wheeler Campus Plan

### Witter Wheeler Master Plan

- Phase 1 (Data Gathering). This phase includes documenting existing conditions site plan, City Departmental Interviews and inter-departmental planning charette.
- Phase 2 (Conceptual Site Diagrams). Creating a project master list from data collected, community input, writing the planning charette summary, developing conceptual site diagrams and a code and regulatory analysis.
- Phase 3 will generate a Master List of future campus-wide projects along with life cycle costing and an implementation schedule.
- Anticipated Project Completion Fall 2019
- Current Status Phase 2 Completed the project master list and will be updating site diagrams and incorporating Fleet Study and Dash Electrification Study requirements.