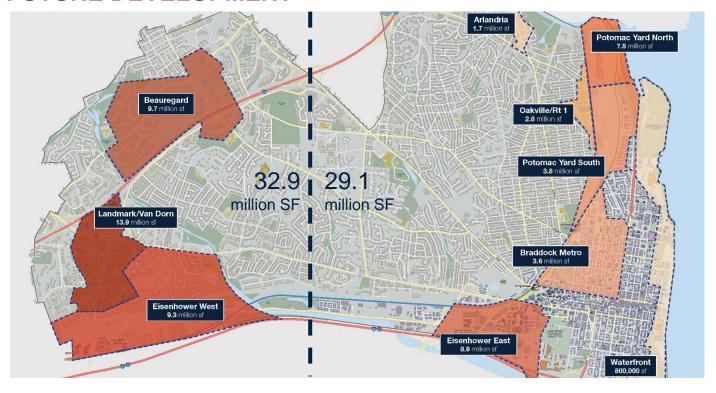

City of Alexandria

# Strategic Facilities Plan Update

May 28, 2019





## **Existing Conditions**



#### **CITY/ACPS FACILITIES OVERVIEW**

**151**BUILDINGS

4.3m

**ACCESSED** 

94% OWNED (BY SE)

- Does not include parking garages, surface parking lots, surface industrial lots
- Does include DCHS residential facilities

#### **CURRENT FACILITY SNAPSHOT – MAY 2019**



\$23M – Current ongoing projects that address VFA requirements

- \$5.5M for PSC Security Upgrade, Pistol Range Renovation, Immediate Repairs at City Hall
- \$17.5M for CFMP projects, including initial funding for Courthouse and Detention Center Renovations

#### **PROJECTED 2022 POPULATION DENSITY**



#### **FUTURE DEVELOPMENT**



## Gaps



| 1                | Site Collocations/Consolidations  Entities with uses that can be collocated with