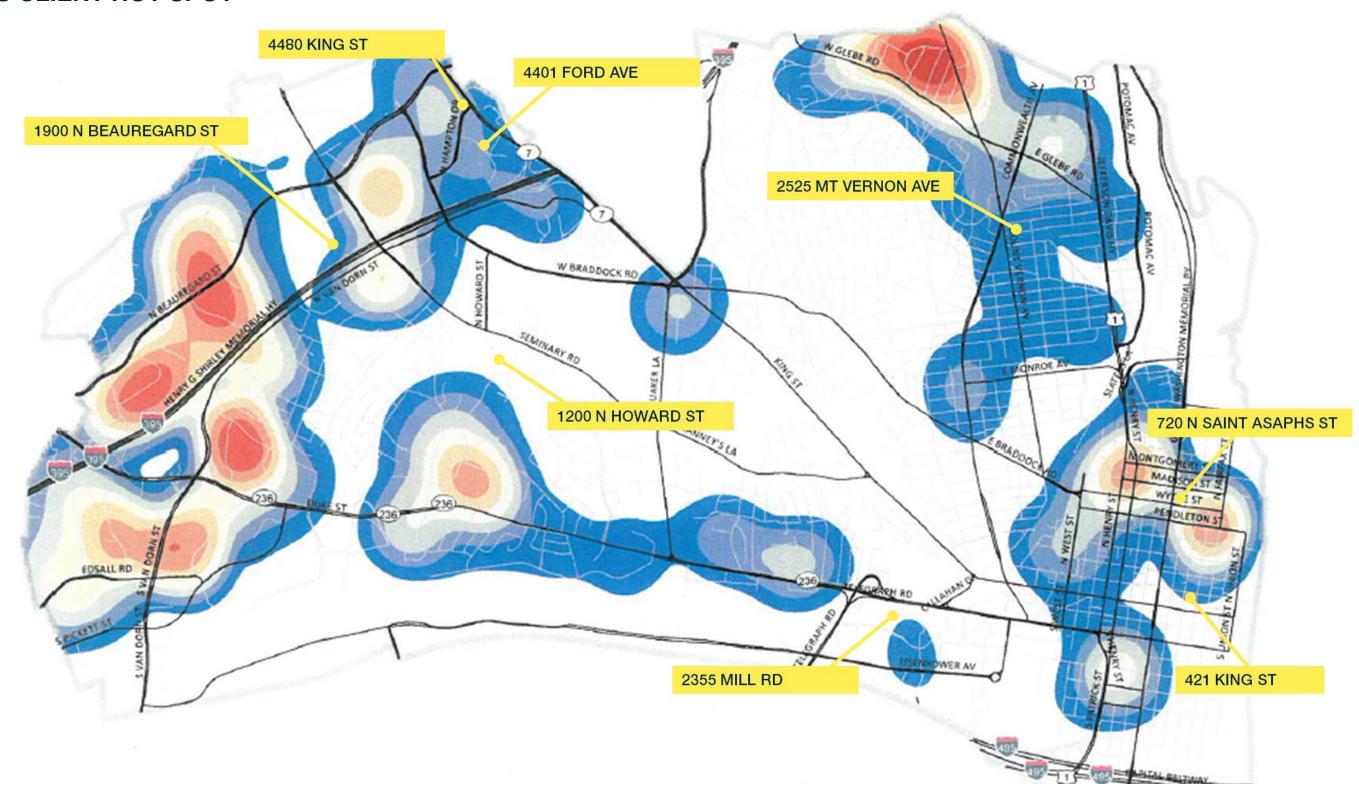

|
| 10 | Continue evaluation of utilization of City-owned sites                    | Investigate candidates for monetization or sites with excess capacity to determine highest and best use                                                                                                              |
| 11 | Develop short-term and long-term parking solutions                        | Investigate and develop plan short- and long-term parking solutions                                                                                                                                                  |





# **Collocate DCHS / Health Department**



#### **DCHS CLIENT HOT SPOT**





### DCHS / HEALTH CONSOLIDATION



- 4850 Mark Center Drive selected as new headquarter site
- Letter of Intent to lease with an option to buy negotiated and signed
- Project Milestones

Negotiate Lease

Programming/Design

Construction

Move

Summer 2019

Summer 2019 - Fall 2021

Spring 2022 - Spring 2023

Summer 2023







## Develop Witter/Wheeler Campus Plan





### Witter Wheeler Master Plan



- Phase 1 (Data Gathering). This phase includes documenting existing conditions site plan, City Departmental Interviews and inter-departmental planning charette.
- Phase 2 (Conceptual Site Diagrams). Creating a project master list from data collected, community input, writing the planning charette summary, developing conceptual site diagrams and a code and regulatory analysis.
- Phase 3 w