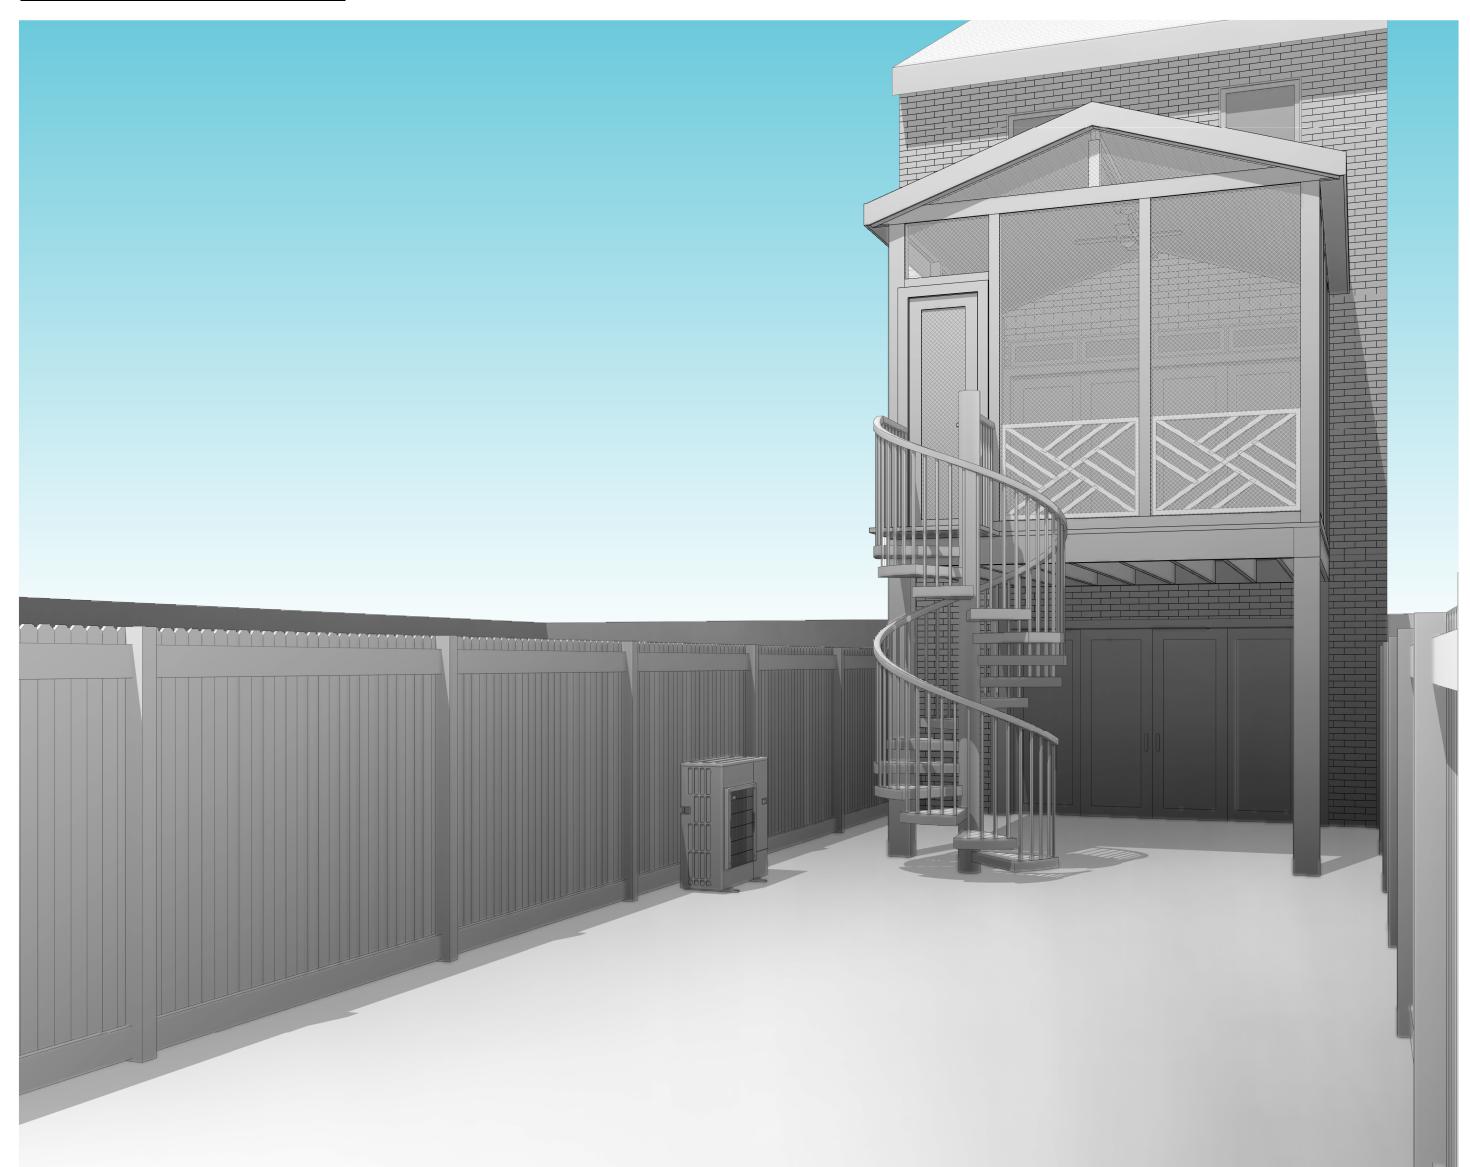

#### Certificate of Appropriateness

- Replace the existing wood deck flooring with a new Composite AZEK TimberTech, Arbor Collection planks.
- Replace the existing wood Chippendale railing with a new Composite AZEK TimberTech, RadianceRail with Chippendale design matching the existing, color white.
- Install a new 12 feet, 8 inches wide by 13 feet, 11 ½ inches deep and 9 feet, 3 inches in height wood structure enclosed by insect screen with an asphalt shingle gable roof over the existing deck on the rear east elevation.

The applicant is also proposing the installation of a new wood structure with an asphalt shingled gable roof over the existing deck. The new structure will be enclosed with insect screen and the gable roof will match the material and color of the main building. The structure will have a screen door to the existing staircase.