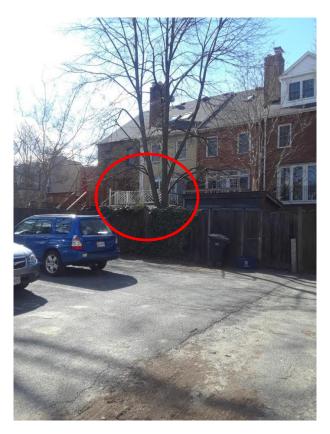

The porch will be partially visible from the east/west oriented public alley to the north (Figure 2) and from Henry Street over the fence that screens the parking lot at the former coal yard. The Design Guidelines recommend that porches be architecturally appropriate and not obscure important architectural features, recommendations which are accomplished by this proposal. Therefore, staff recommends approval of the Certificate of Appropriateness for alterations as submitted.

Figure 2: View of the east elevation from the public alley