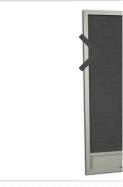

#### Certificate of Appropriateness

- Replace the existing wood deck flooring with a new Composite AZEK TimberTech, Arbor Collection planks.
- Replace the existing wood Chippendale railing with a new Composite AZEK TimberTech, RadianceRail with Chippendale design matching the existing, color white.
- Install a new 12 feet, 8 inches wide by 13 feet, 11 ½ inches deep and 9 feet, 3 inches in height wood structure enclosed by insect screen with an asphalt shingle gable roof over the existing deck on the rear east elevation.

The applicant is also proposing the installation of a new wood structure with an asphalt shingled gable roof over the existing deck. The new structure will be enclosed with insect screen and the gable roof will match the material and color of the main building. The structure will have a screen door to the existing staircase.