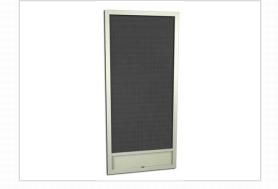

#### Certificate of Appropriateness

- Replace the existing wood deck flooring with a new Composite AZEK TimberTech, Arbor Collection planks.
- Replace the existing wood Chippendale railing with a new Composite AZEK TimberTech, RadianceRail with Chippendale design matching the existing, color white.
- Install a new 12 feet, 8 inches wide by 13 feet, 11 ½ inches deep and 9 feet, 3 inches in height wood structure enclosed by insect screen with an asphalt shingle gable roof over the existing deck on the rear east elevation.

The applicant is also proposing the installation of a new wood structure with an asphalt shingled gable roof over the existing deck. The new structure will be enclosed with insect screen and the gable roof will match the material and color of the main building. The structure will have a screen door to the existing staircase.