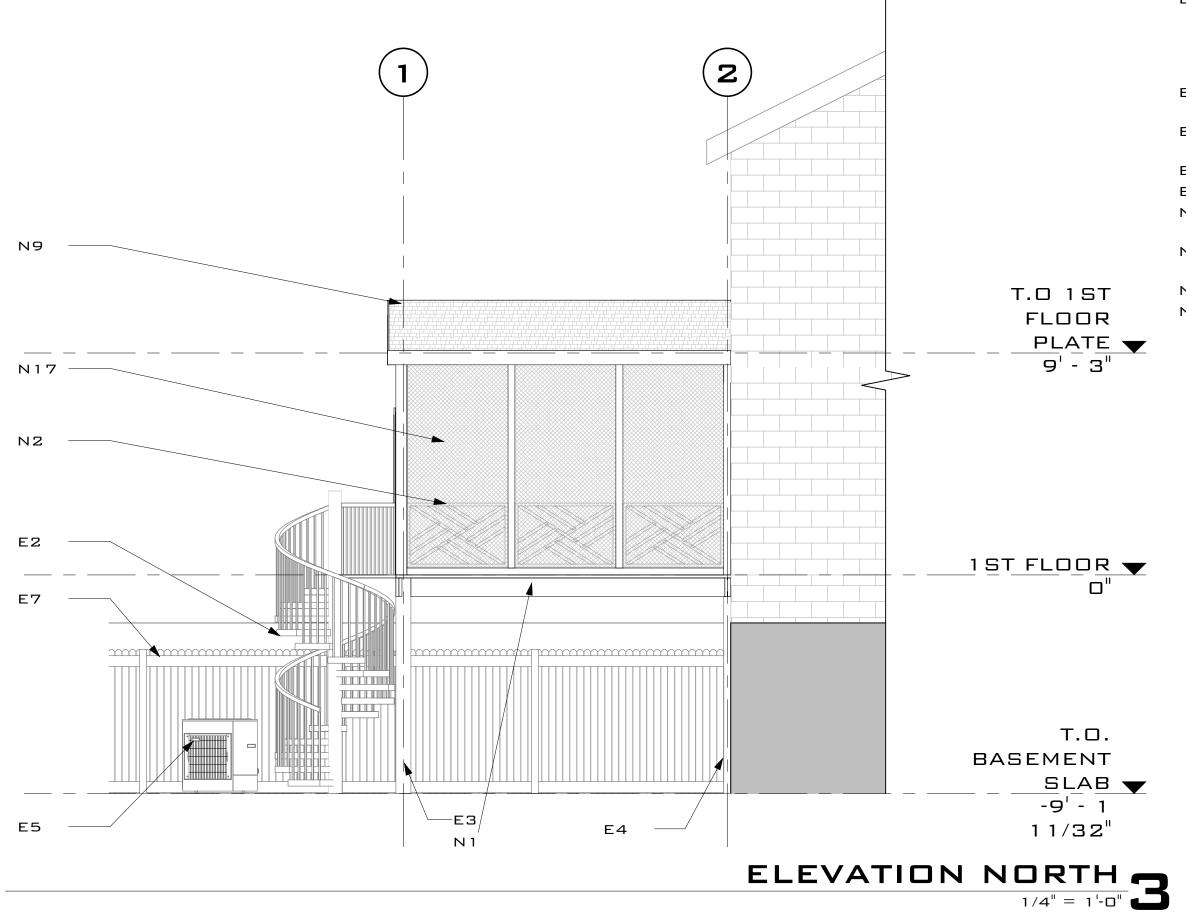

The applicant is also proposing the installation of a new wood structure with an asphalt shingled gable roof over the existing deck. The new structure will be enclosed with insect screen and the gable roof will match the material and color of the main building. The structure will have a screen door to the existing staircase.

The porch will be partially visible from the east/west oriented public alley to the north (Figure 2) and from Henry Street over the fence that screens the parking lot at the former coal yard. The Design Guidelines recommend that porches be architecturally appropriate and not obscure important architectural features, recommendations which are accomplished by this proposal. Therefore, staff recommends approval of the Certificate of Appropriateness for alterations as submitted.