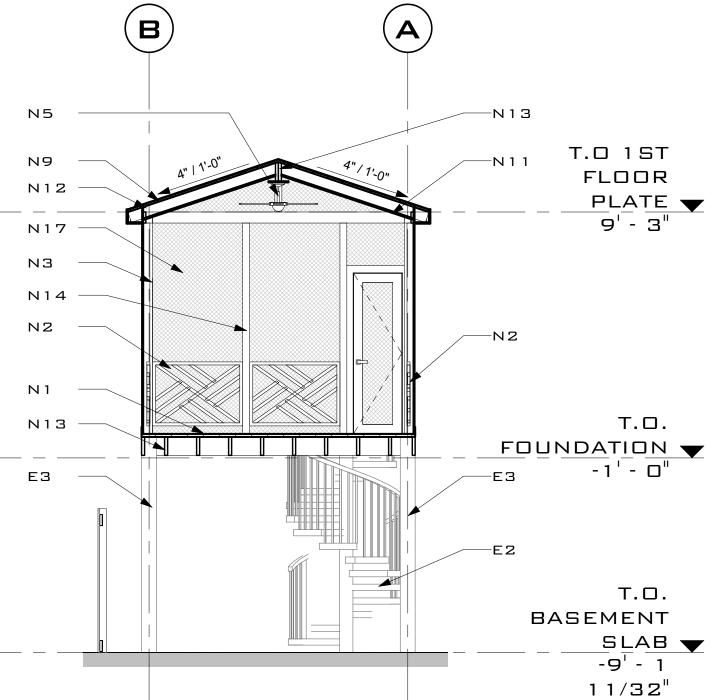

#### Certificate of Appropriateness

- Replace the existing wood deck flooring with a new Composite AZEK TimberTech, Arbor Collection planks.
- Replace the existing wood Chippendale railing with a new Composite AZEK TimberTech, RadianceRail with Chippendale design matching the existing, color white.
- Install a new 12 feet, 8 inches wide by 13 feet, 11 ½ inches deep and 9 feet, 3 inches in height wood structure enclosed by insect screen with an asphalt shingle gable roof over the existing deck on the rear east elevation.

The applicant is also proposing the installation of a new wood structure with an asphalt shingled gable roof over the existing deck. The new structure will be enclosed with insect screen and the gable roof will match the material and color of the main building. The structure will have a screen door to the existing staircase.