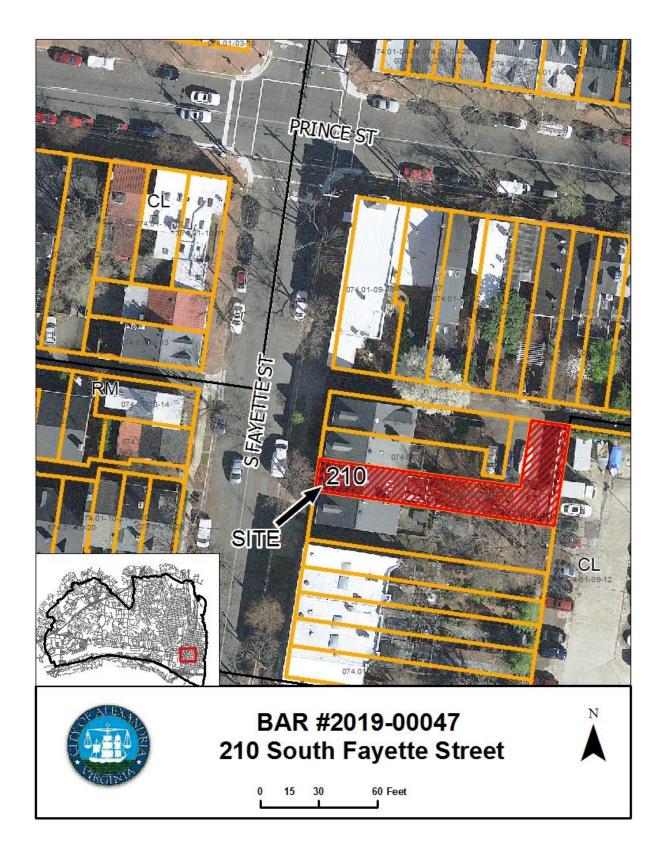

**ISSUE:** Certificate of Appropriateness for alterations

**APPLICANT:** Scott Avery

**LOCATION:** Old and Historic Alexandria District

210 South Fayette Street

**ZONE:** RM/Townhouse zone

#### I. APPLICANT'S PROPOSAL

The applicant is requesting a Certificate of Appropriateness to add a roof structure and enclose an existing rear deck at 210 South Fayette Street.