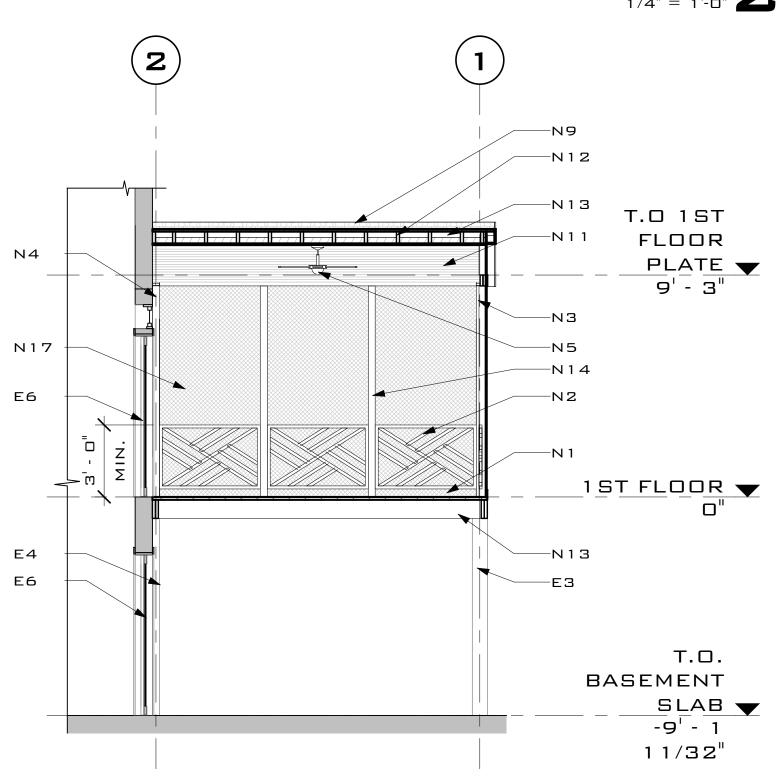

#### Certificate of Appropriateness

- Replace the existing wood deck flooring with a new Composite AZEK TimberTech, Arbor Collection planks.
- Replace the existing wood Chippendale railing with a new Composite AZEK TimberTech, RadianceRail with Chippendale design matching the existing, color white.
- Install a new 12 feet, 8 inches wide by 13 feet, 11 ½ inches deep and 9 feet, 3 inches in height wood structure enclosed by insect screen with an asphalt shingle gable roof over the existing deck on the rear east elevation.

The applicant is also proposing the installation of a new wood structure with an asphalt shingled gable roof over the existing deck. The new structure will be enclosed with insect screen and the gable roof will match the material and color of the main building. The structure will have a screen door to the existing staircase.