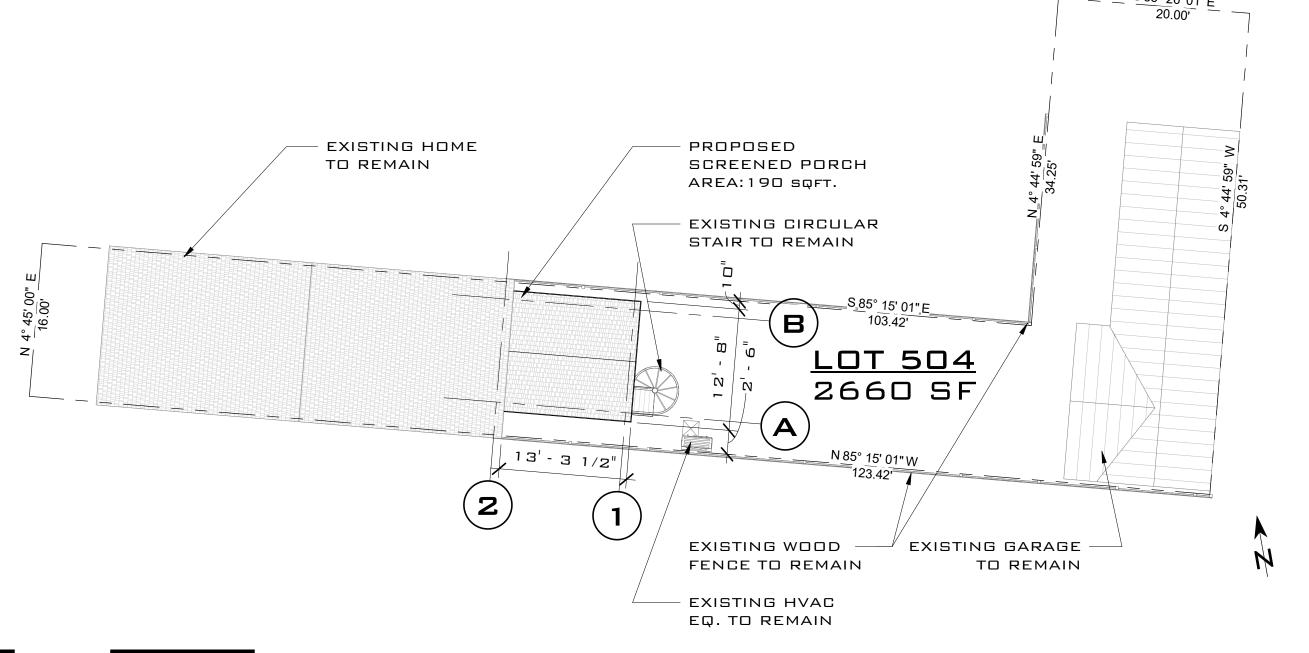

#### Certificate of Appropriateness

- Replace the existing wood deck flooring with a new Composite AZEK TimberTech, Arbor Collection planks.
- Replace the existing wood Chippendale railing with a new Composite AZEK TimberTech, RadianceRail with Chippendale design matching the existing, color white.
- Install a new 12 feet, 8 inches wide by 13 feet, 11 ½ inches deep and 9 feet, 3 inches in height wood structure enclosed by insect screen with an asphalt shingle gable roof over the existing deck on the rear east elevation.

The applicant is also proposing the installation of a new wood structure with an asphalt shingled gable roof over the existing deck. The new structure will be enclosed with insect screen and the gable roof will match the material and color of the main building. The structure will have a screen door to the existing staircase.

### **Zoning**

- C-1 Survey plat (to scale) with existing conditions must be submitted.
- C-2 Please confirm the 345.6 square feet of "other" exclusions meets the requirements of section 2-145(B) by specifying the areas to be excluded. When the screen porch is constructed, the area under the existing deck will no longer meet the criteria of section 2-145(B)(7) to be excluded from FAR. Please revise FAR calculations accordingly.