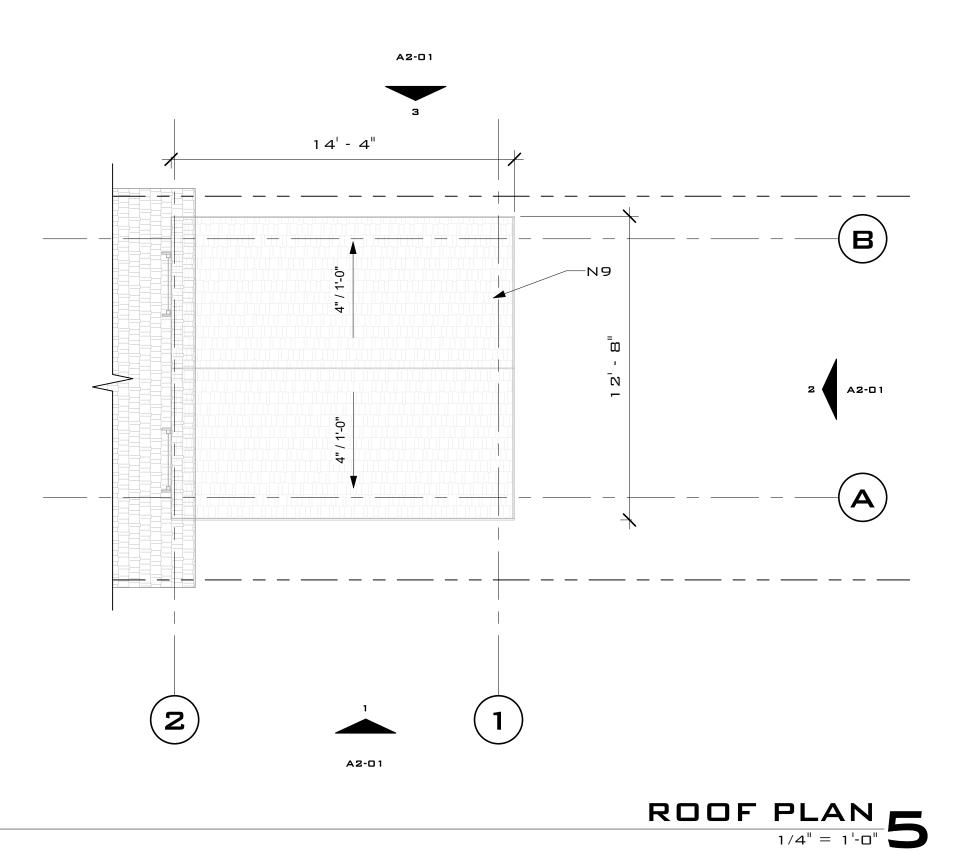

#### Certificate of Appropriateness

- Replace the existing wood deck flooring with a new Composite AZEK TimberTech, Arbor Collection planks.
- Replace the existing wood Chippendale railing with a new Composite AZEK TimberTech, RadianceRail with Chippendale design matching the existing, color white.
- Install a new 12 feet, 8 inches wide by 13 feet, 11 ½ inches deep and 9 feet, 3 inches in height wood structure enclosed by insect screen with an asphalt shingle gable roof over the existing deck on the rear east elevation.

The applicant is also proposing the installation of a new wood structure with an asphalt shingled gable roof over the existing deck. The new structure will be enclosed with insect screen and the gable roof will match the material and color of the main building. The structure will have a screen door to the existing staircase.