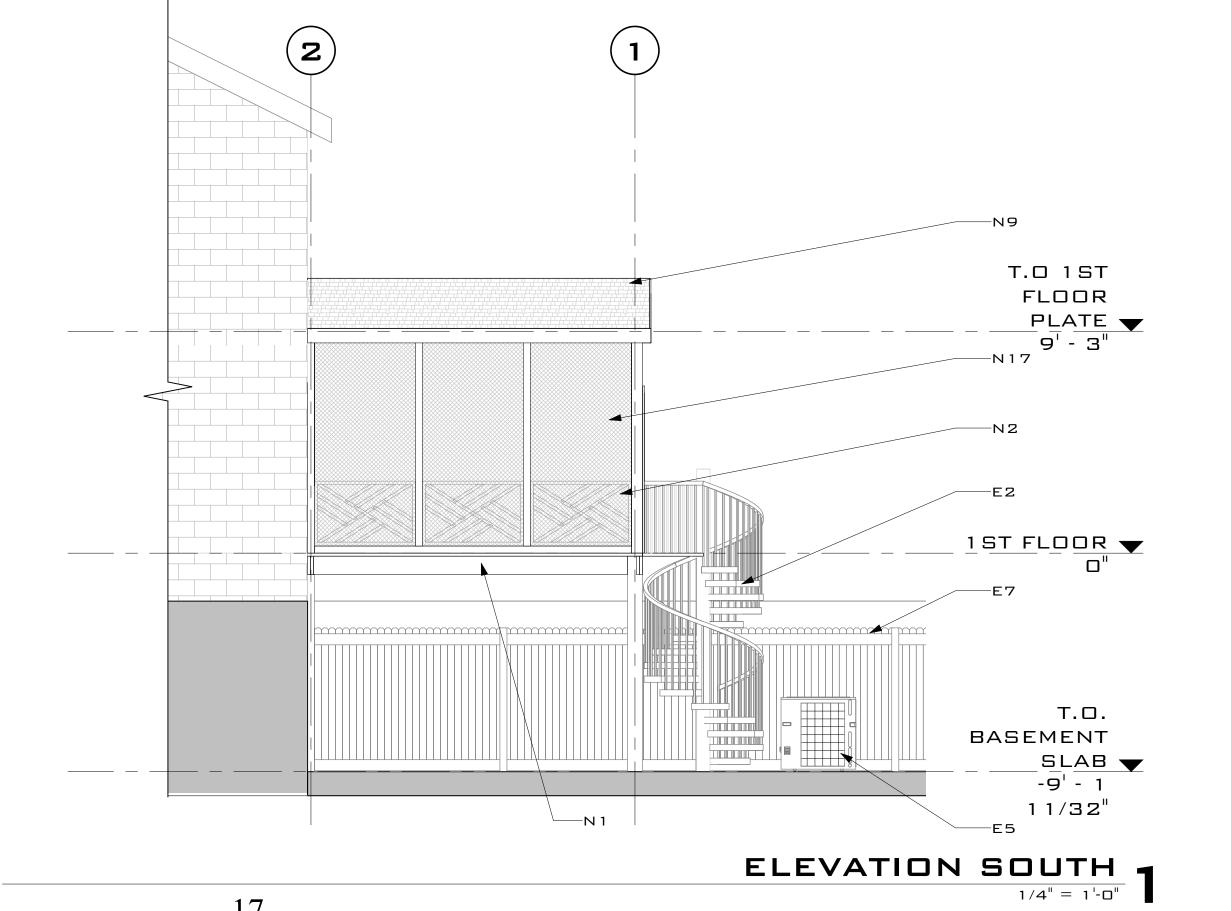

#### Certificate of Appropriateness

- Replace the existing wood deck flooring with a new Composite AZEK TimberTech, Arbor Collection planks.
- Replace the existing wood Chippendale railing with a new Composite AZEK TimberTech, RadianceRail with Chippendale design matching the existing, color white.
- Install a new 12 feet, 8 inches wide by 13 feet, 11 ½ inches deep and 9 feet, 3 inches in height wood structure enclosed by insect screen with an asphalt shingle gable roof over the existing deck on the rear east elevation.

The applicant is also proposing the installation of a new wood structure with an asphalt shingled gable roof over the existing deck. The new structure will be enclosed with insect screen and the gable roof will match the material and color of the main building. The structure will have a screen door to the existing staircase.

The porch will be partially visible from the east/west oriented public alley to the north (Figure 2) and from Henry Street over the fence that screens the parking lot at the former coal yard. The Design Guidelines recommend that porches be architecturally appropriate and not obscure important architectural features, recommendations which are accomplished by this proposal. Therefore, staff recommends approval of the Certificate of Appropriateness for alterations as submitted.