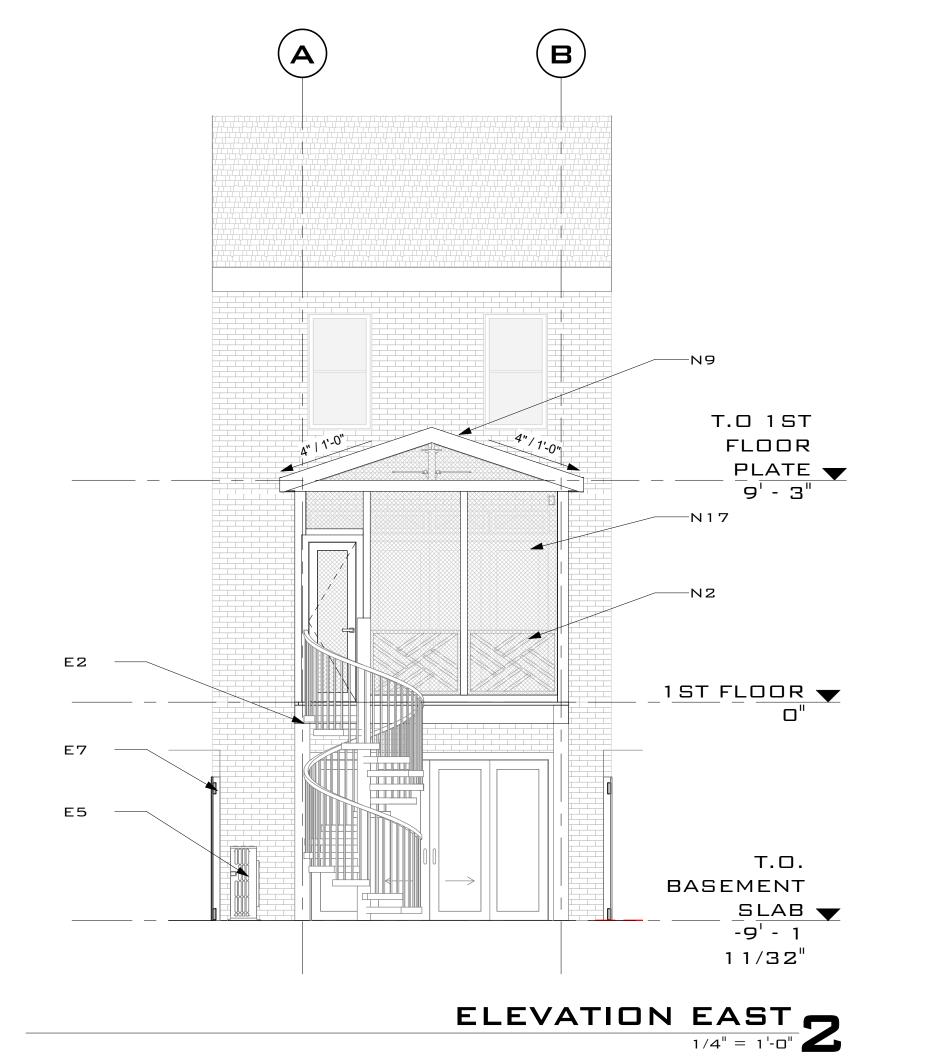

#### Certificate of Appropriateness

- Replace the existing wood deck flooring with a new Composite AZEK TimberTech, Arbor Collection planks.
- Replace the existing wood Chippendale railing with a new Composite AZEK TimberTech, RadianceRail with Chippendale design matching the existing, color white.
- Install a new 12 feet, 8 inches wide by 13 feet, 11 ½ inches deep and 9 feet, 3 inches in height wood structure enclosed by insect screen with an asphalt shingle gable roof over the existing deck on the rear east elevation.

The applicant is also proposing the installation of a new wood structure with an asphalt shingled gable roof over the existing deck. The new structure will be enclosed with insect screen and the gable roof will match the material and color of the main building. The structure will have a screen door to the existing staircase.

The porch will be partially visible from the east/west oriented public alley to the north (Figure 2) and from Henry Street over the fence that screens the parking lot at the former coal yard. The Design Guidelines recommend that porches be architecturally appropriate and not obscure important architectural features, recommendations which are accomplished by this proposal. Therefore, staff recommends approval of the Certificate of Appropriateness for alterations as submitted.