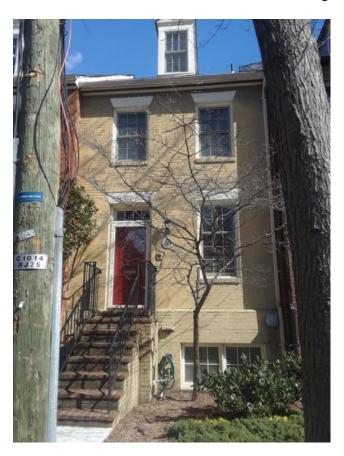

#### II. HISTORY

The two-and-a-half story, two-bay, brick rowhouse was built **ca. 1977.** The Federal Revival style home has high-pitched asphalt shingle side-gabled roof with a single central dormer, flat masonry lintels over the windows and door transom, and six-over-six double-hung windows (Figure 1).

Figure 1: Front west elevation of the subject property

Docket #4 BAR #2019-00047 Old and Historic Alexandria District March 20, 2019