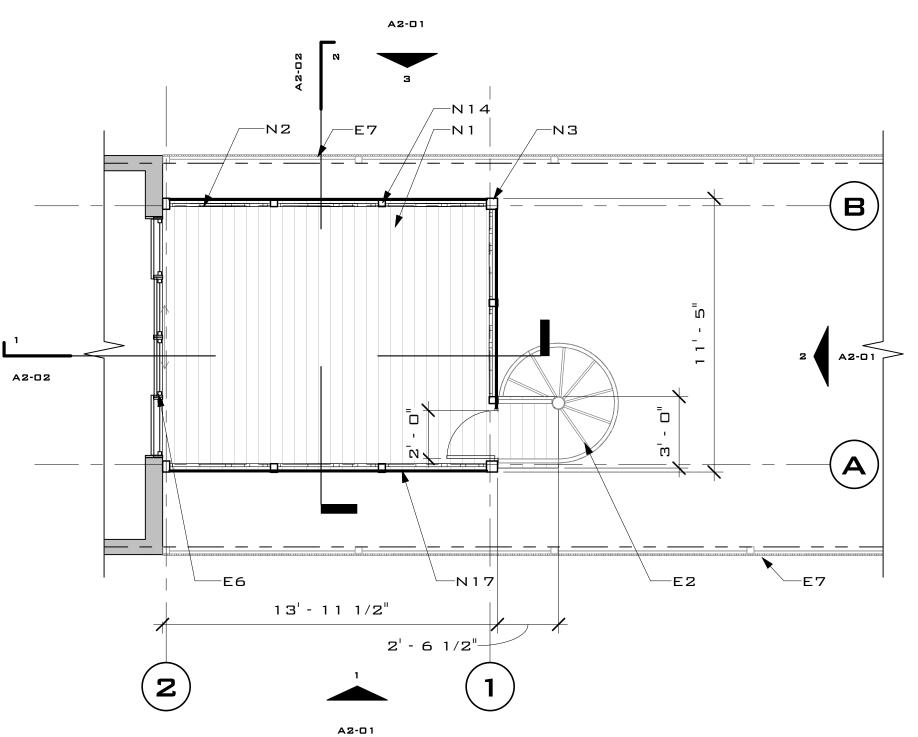

#### Certificate of Appropriateness

- Replace the existing wood deck flooring with a new Composite AZEK TimberTech, Arbor Collection planks.
- Replace the existing wood Chippendale railing with a new Composite AZEK TimberTech, RadianceRail with Chippendale design matching the existing, color white.
- Install a new 12 feet, 8 inches wide by 13 feet, 11 ½ inches deep and 9 feet, 3 inches in height wood structure enclosed by insect screen with an asphalt shingle gable roof over the existing deck on the rear east elevation.

The applicant is also proposing the installation of a new wood structure with an asphalt shingled gable roof over the existing deck. The new structure will be enclosed with insect screen and the gable roof will match the material and color of the main building. The structure will have a screen door to the existing staircase.