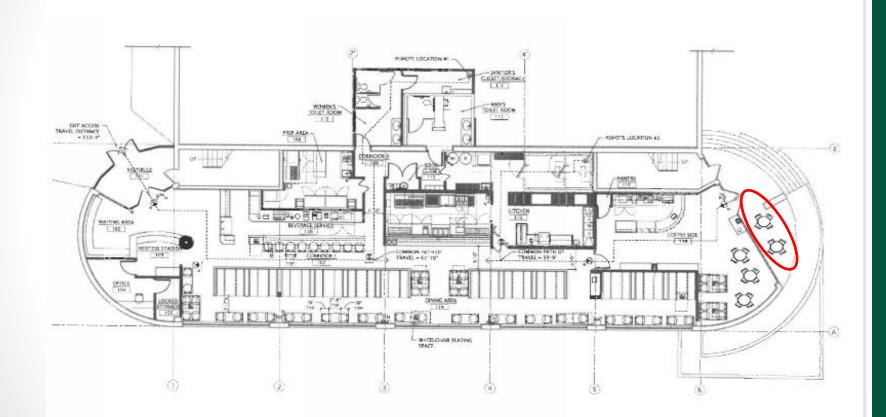

## Amend SUP 2016-0041 to:

- Add 27 indoor seats for a total of 141 seats
- Add eight outdoor seats on west patio
- Increase one-half hour of operation each morning. Hours of operation would be 5:30 a.m. – 12 midnight, daily