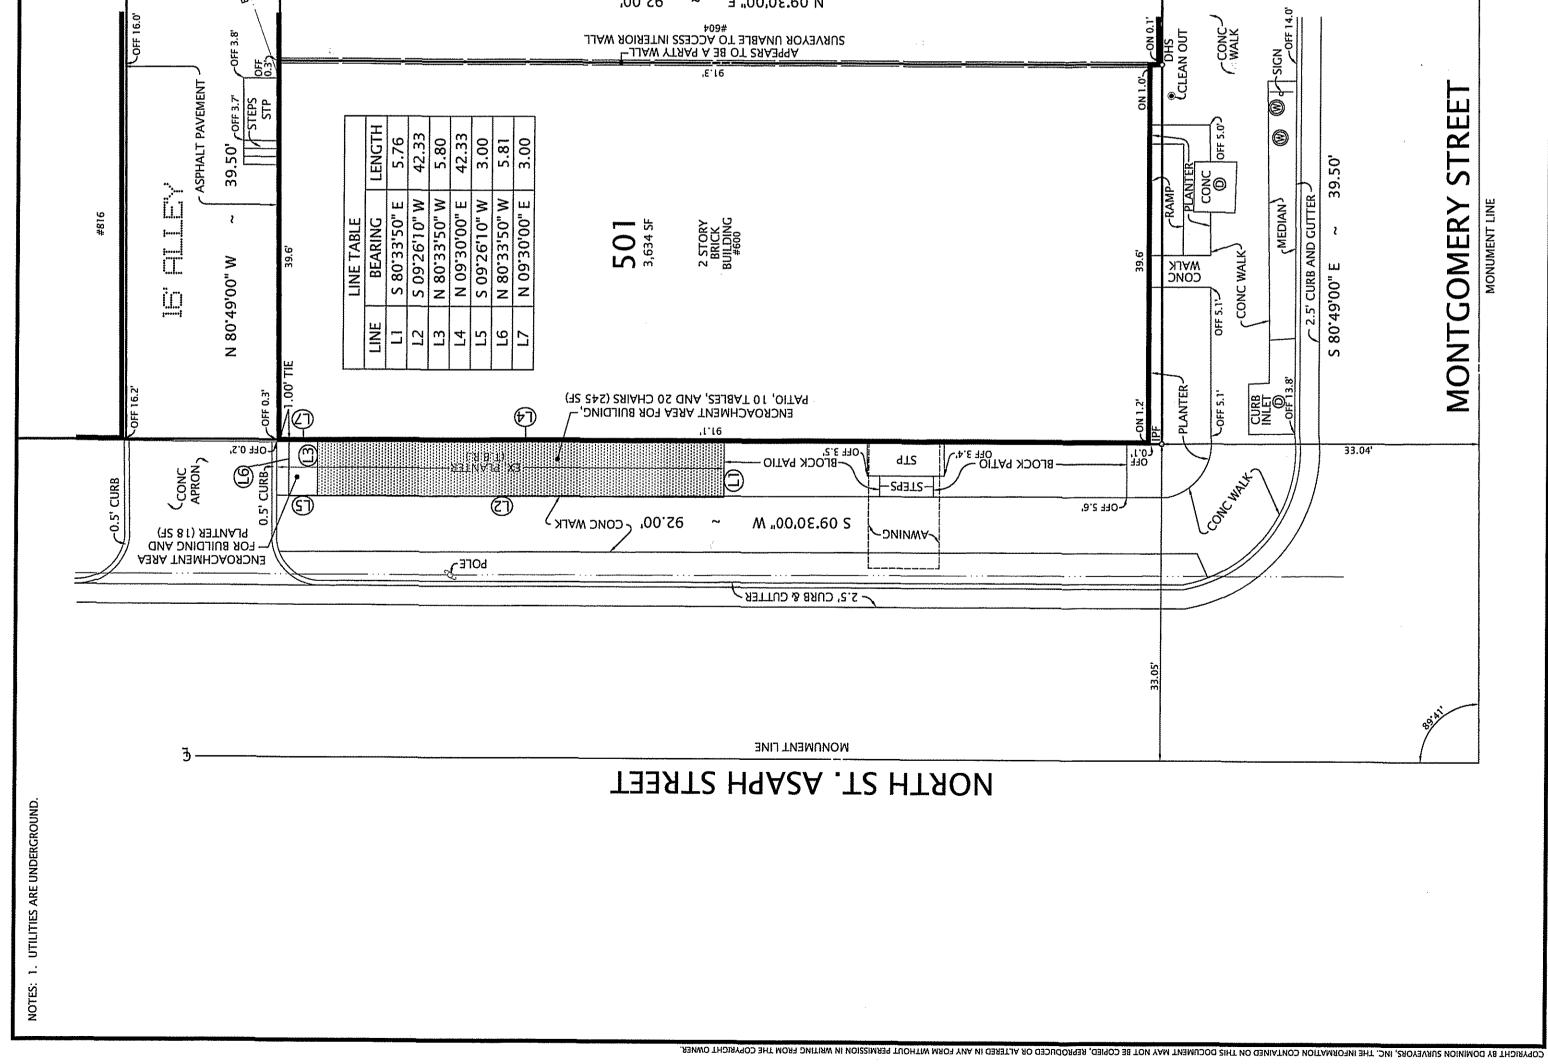

#### PROPOSAL

The applicant proposes to expand the existing outdoor dining area to the south along North Saint Asaph between the existing sidewalk and the restaurant building. Under this proposal, an additional 263 square feet of the right-of-way would be occupied with outdoor dining tables, 22 additional seats and a small storage structure. The proposed area of encroachment is shown in Figure Two, below.

City Council will review separately the addition of the 22 outdoor dining seats in the proposed area of encroachment as part of SUP #2018-0093 on the March 2019 docket.

Figure 2 – Proposed encroachment area outlined in yellow

Pedestrian movement along the adjacent sidewalk would not be impacted because a minimum sixfoot clearance in the public right-of-way is maintained along the entire encroachment area, consistent with the area of encroachment approved in 2010. As the existing encroachment for 10 outdoor dining seats immediately to the north has not resulted in complaints or concerns, staff does not anticipate this further encroachment to negatively impact pedestrian movement.

Staff also recommends that the existing tree within the encroachment area shall be preserved and protected, as required in Condition #2.

Subject to the conditions contained in Section III of this report staff recommends approval of this request.

Per your request, we have reviewed the proposed encroachment into the public right-of-way located at the southeast corner of Madison Street and North St. Asaph Street in the Old Town North area of the City of Alexandria. The actual encroachment encumbers a 263 square-foot strip of sidewalk and patio that is flush with the northern elevation of the building. It will project out into the right-of-way a distance of 5.76 feet and extend a distance of 45.64 feet. All but 18 square feet will be used for outdoor dining designed to accommodate 20 patrons at ten tables of four.