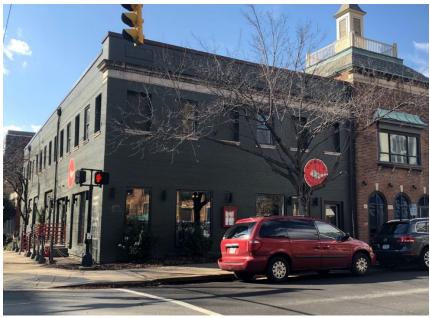

The site is located at the southwest corner of the intersection of Montgomery and North Saint Asaph Streets in the Old Town North area of the City. It is one block east of the George Washington Memorial Parkway (North Washington Street). A mix of commercial uses surrounds the site. Two office buildings, to the north and east, face the subject site across Montgomery and North Saint Asaph Streets. Two restaurants, an architect's office and a bank are located along the same side of Montgomery Street to the west. The site abuts a 16-foot wide public alley to the south. Across that alley is a commercial building that contains office and personal service uses. A mixeduse development, currently under construction, containing ground level commercial and upper floor residential uses, is located diagonally across the intersection to the northeast. Figure one, below, shows the subject site.

Figure 1 - Subject site