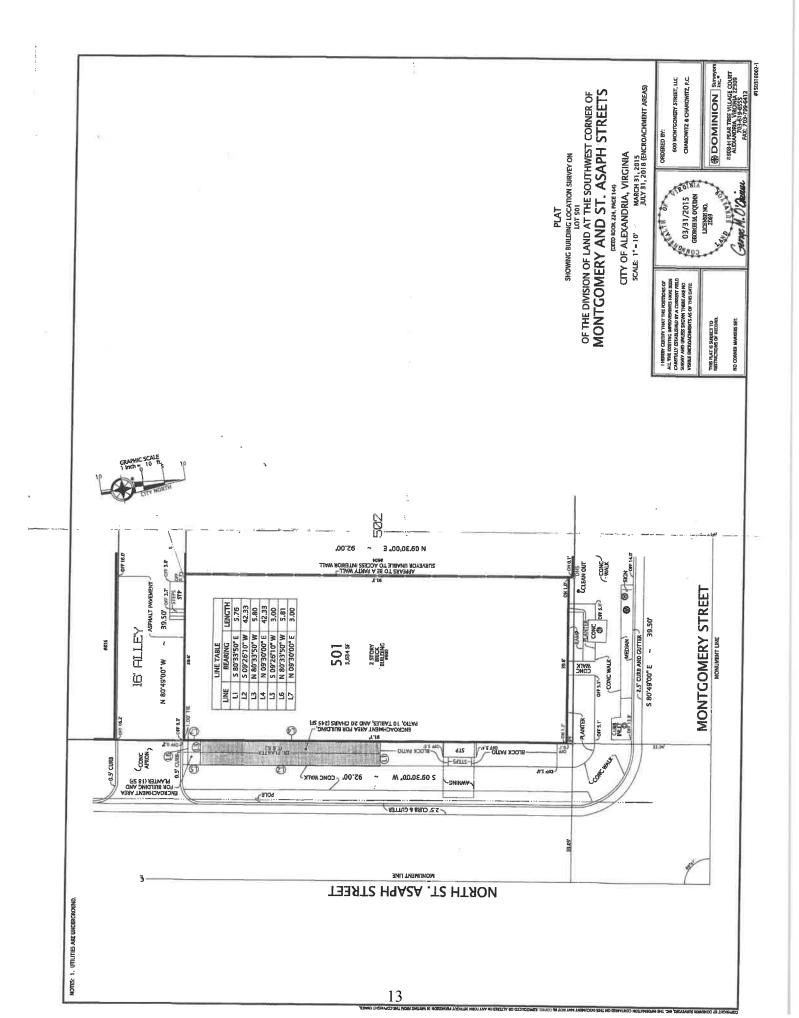

Per your request, we have reviewed the proposed encroachment into the public right-of-way located at the southeast corner of Madison Street and North St. Asaph Street in the Old Town North area of the City of Alexandria. The actual encroachment encumbers a 263 square-foot strip of sidewalk and patio that is flush with the northern elevation of the building. It will project out into the right-of-way a distance of 5.76 feet and extend a distance of 45.64 feet. All but 18 square feet will be used for outdoor dining designed to accommodate 20 patrons at ten tables of four.

#### Attachments

Encroachment Plat (ENC# 2018-00012)

cc: Patrick Silva, Senior Planning Technician Sam Shelby, Primary Planner

APPLICATION

ENCROACHMENT

ENC#\_\_\_\_

| <b>PROPERTY LOCATION:</b> | 600 Montgomery Street      |            |
|---------------------------|----------------------------|------------|
| TAX MAP REFERENCE:        | 54.04-03-07                | ZONE: CD-X |
| APPLICANT                 |                            |            |
| Name:                     | HANK'S PASTA BAR, LLC      |            |
| Address:                  | 600 MONTGOMERY STREET      |            |
| PROPERTY OWNER            |                            |            |
| Name:                     | 600 MONTGOMERY STREET, LLC |            |
| Address:                  | 600 MONTGOMERY STREET      |            |
| PROPOSED USE:             | RESTAURANT (PATIO)         |            |
|                           |                            |            |