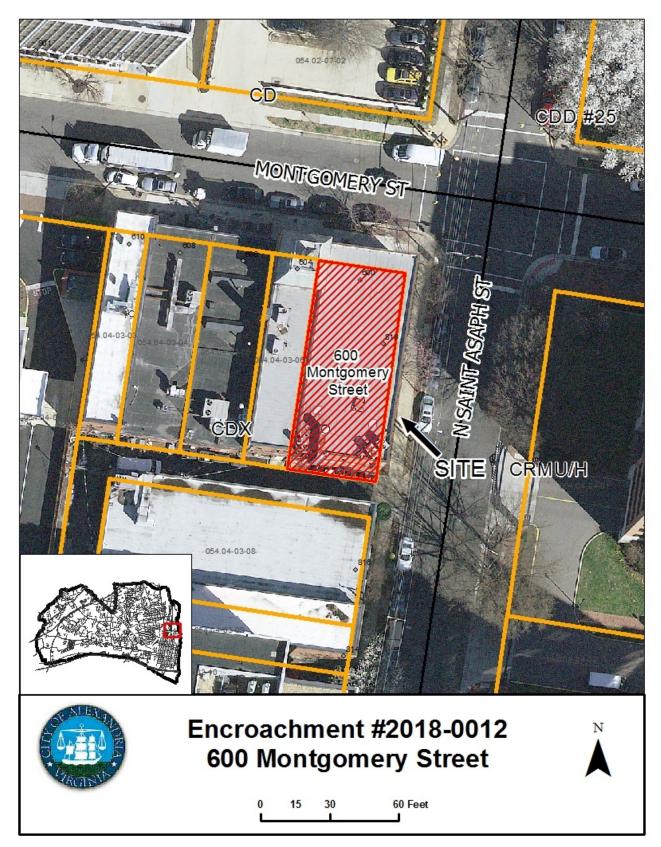

#### ENC #2018-0012 600 Montgomery Street

PROJECT LOCATION MAP

#### SITE DESCRIPTION

The site contains one corner lot of record with 39.50 and 92 feet of frontage along Montgomery and North Saint Asaph Streets, respectively, with a total lot area of 3,634 square feet. A two-story commercial building occupies the site and houses an existing 99-seat restaurant on the first floor. The building is located 0.3 feet beyond the south side lot line, about 0.1 feet beyond the front lot line along the North Saint Asaph Street and about 1.1 feet from the front lot line along Montgomery Street. It is attached to the commercial building to the east and provides no east side yard.

The site is located at the southwest corner of the intersection of Montgomery and North Saint Asaph Streets in the Old Town North area of the City. It is one block east of the George Washington Memorial Parkway (North Washington Street). A mix of commercial uses surrounds the site. Two office buildings, to the north and east, face the subject site across Montgomery and North Saint Asaph Streets. Two restaurants, an architect's office and a bank are located along the same side of Montgomery Street to the west. The site abuts a 16-foot wide public alley to the south. Across that alley is a commercial building that contains office and personal service uses. A mixeduse development, currently under construction, containing ground level commercial and upper floor residential uses, is located diagonally across the intersection to the northeast. Figure one, below, shows the subject site.