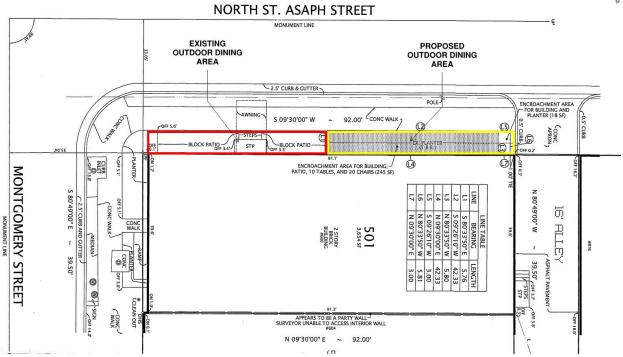

#### PROPOSAL

The applicant proposes to expand the existing outdoor dining area to the south along North Saint Asaph between the existing sidewalk and the restaurant building. Under this proposal, an additional 263 square feet of the right-of-way would be occupied with outdoor dining tables, 22 additional seats and a small storage structure. The proposed area of encroachment is shown in Figure Two, below.

City Council will review separately the addition of the 22 outdoor dining seats in the proposed area of encroachment as part of SUP #2018-0093 on the March 2019 docket.

Figure 2 – Proposed encroachment area outlined in yellow

Pedestrian movement along the adjacent sidewalk would not be impacted because a minimum sixfoot clearance in the public right-of-way is maintained along the entire encroachment area, consistent with the area of encroachment approved in 2010. As the existing encroachment for 10 outdoor dining seats immediately to the north has not resulted in complaints or concerns, staff does not anticipate this further encroachment to negatively impact pedestrian movement.