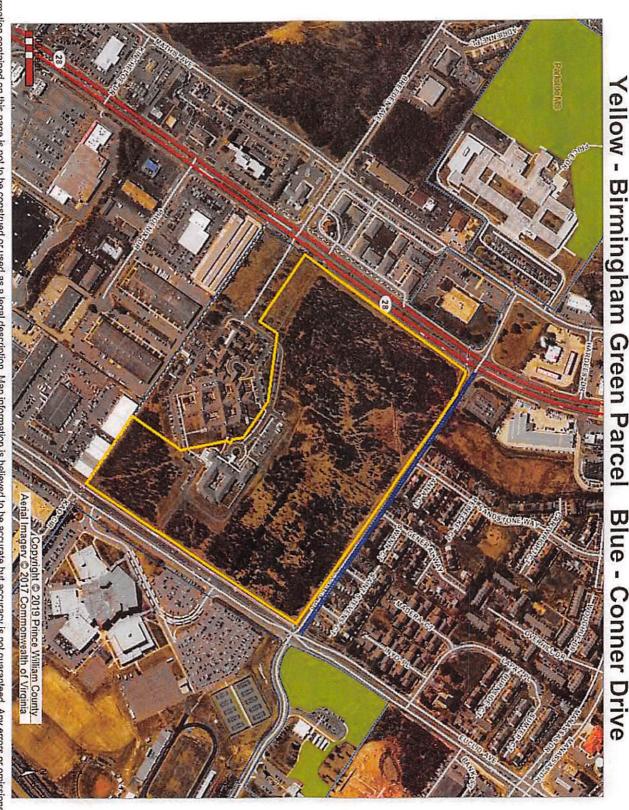

#### WITNESSETH

WHEREAS, the Governing Body of the City has determined that the Conner Drive Roadway Improvements Project, VDOT Project Number U000-152-R76, UPC Number 101302 (the "Project") is necessary to provide for the health, safety, and welfare of its citizens; and WHEREAS, the Owners own as tenants in common certain real property situate partially in Prince William County and partially in the City of Manassas Park, Virginia, known as Lot 2, NORTHERN VIRGINIA HEALTH CARE CENTER (the "Property"), identified by Prince William County GPIN 7896-13-6884 and located at 8599 Centreville Road, Manassas, Virginia, as the same appears duly subdivided, platted and recorded on a plat recorded as Instrument No. 200511160198470, and attached to that certain Deed of Subdivision, Dedication and Easement recorded as Instrument No. 200511160198469, having acquired the Property by a Deed recorded in Deed Book 1119, at Page 617, all among the land records of Prince William County, Virginia; the Property being held and administered by NVHCC by ground lease from the Owners for the

operation of the Northern Virginia Healthcare Center and associated healthcare facilities on the campus known as "Birmingham Green"; and

WHEREAS, the design and location of the Project is such that 15,937 square feet of the Property is necessary for right-of-way, 1,164 square feet of the Property is necessary for a permanent storm drainage easement easement, 1,071 square feet of the Property is necessary for a permanent utility easement, and 15,457 square feet of the Property is necessary for temporary construction easements, all for the construction of the Project.