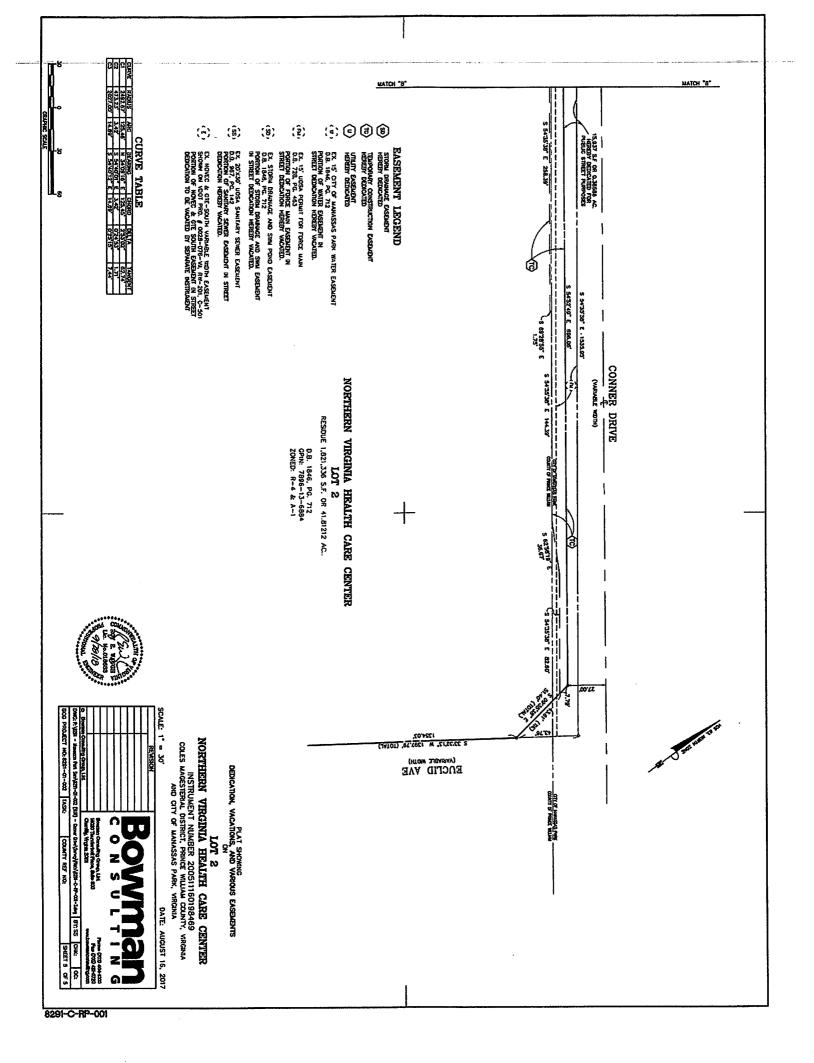

- 1. **PROPERTY:** The property interests which are the subject of this Agreement consist of 15,937 square feet of the Property that is necessary for right-of-way, 1,164 square feet of the Property that is necessary for a permanent storm drainage easement, 1,071 square feet of the Property that is necessary for a permanent utility easement, and 15,457 square feet of the Property that is necessary for temporary construction easements (collectively, the "Property Interests"), all for the construction of the Project, and all as more particularly shown and described on the plat dated August 16, 2017, and revised through June 5, 2018, titled "PLAT SHOWING DEDICATION, VACATIONS AND VARIOUS EASEMENTS ON LOT 2 NORTHERN VIRGINIA HEALTH CARE CENTER INSTRUMENT NO. 200511160198469", and prepared by Bowman Consulting Group, Ltd. of Chantilly, Virginia (the "Plat"), which Plat is attached hereto as Exhibit A. The Property Interests are further described on the Plan Sheet titled "Conner Drive Improvements", dated August 16, 2017 and prepared by Bowman Consulting (the "Plan"), which Plan is attached hereto as Exhibit B.
- 2. **COMPENSATION:** Fair and just compensation for the Property Interests will be \$100,000.00, and includes compensation in full for the right-of-way in fee, all easements, and any and all damages, which compensation is to be paid, in cash or equivalent, to the Northern Virginia

#### RECITALS

- R-1. The Owner is the owner of certain real property situate in Manassas Park, Virginia, known as Lot 2, NORTHERN VIRGINIA HEALTH CARE CENTER (the "Property"), with GPIN 7896-13-6884, as shown on the plat recorded as Instrument No. 200511160198470, and attached to the Deed of Subdivision, Dedication and Easement recorded as Instrument No. 200511160198469, having acquired the Property by deed recorded in Deed Book 1119, at Page 617, all among the land records of Prince William County, Virginia (the "Land Records").
- R-2. Manassas Park's Governing Body has approved public use vehicular and pedestrian transportation improvements to Conner Drive (the "Project"), which improvements require Manassas Park to acquire a portion of the Property for right-of-way and easements, as more particularly shown and described on a plat dated August 16, 2017, amended through June 5, 2018, titled "PLAT SHOWING DEDICATION, VACATIONS, AND VARIOUS EASEMENTS ON LOT 2 NORTHERN VIRGINIA HEALTH CARE CENTER INSTRUMENT NUMBER 200511160198469", and prepared by Bowman Consulting Group Ltd. of Chantilly, Virginia (the "Plat"), a copy of which is attached to, incorporated in, and recorded with this Deed.
- R-3. It is the desire and intent of the Owner and Manassas Park to vacate and abandon that portion of the existing water easement and right-of-way shown on the Plat and labeled thereon as

# EASEMENT AREA TARIII ATION

CENTREVILLE ROAD (RT 28)

EUCLID AVE

HAMILTON COURT BRIAN COURT

VICINITY MAP SCALE: 1" = 500"

| LOT 2           | STREE                             |                 | 101AL          | STORM                   | ALPILA           | TEMPOR                          |                          |
|-----------------|-----------------------------------|-----------------|----------------|-------------------------|------------------|---------------------------------|--------------------------|
| LOT 2 RESIDUE   | STREET DEDICATION                 | AREA            |                | STORM DRAINAGE EASEMENT | UTILITY EASEMENT | TEMPORARY CONSTRUCTION EASEMENT | EASEMENT                 |
| 1,821,336 S.F.  | 1,837,273 S.F.<br>15,937 S.F.     | AREA TABULATION | 17,692 S.F.    | 1,164 S.F.              | 1,071 S.F.       | ENT 15,457 S.F.                 | EASEMENT AREA TABULATION |
| 유               | 유무                                |                 | я              | 98                      | OR.              | OR.                             | NO                       |
| OR 41.81212 AC. | OR 42,17798 AC.<br>OR 0.36586 AC. |                 | OR 0.40615 AC. | OR 0.02672 AC.          | 0.02459 AC.      | 0.35484 AC.                     |                          |
| AC.             | 4 AC.                             |                 | Š.             | ŠC.                     | AC.              | ¿                               |                          |

## STORM DRAINAGE EASEMENT HEREBY DEDICATED

- TEMPORARY CONSTRUCTION EASEMENT HEREBY DEDICATED
- UTILITY EASEMENT HEREBY DEDICATED
- (ĝ) (8) EX. STORM DRAINAGE AND SWM POND EASEMENT D.B. 1846, PC. 712 PORTION OF STORM DRAINAGE AND SWM EASEMENT IN STREET DEDICATION HEREBY VACATED. EX. 15" UOSA PERMIT FOR FORCE MAIN D.B. 728, PG. 463 PORTION OF FORCE MAIN EASEMENT IN STREET DEDICATION HEREBY VACATED.

- EX. 20'X30' UOSA SANITARY SEWER EASEMENT D.B. 967, P.Q. 142 PORTION OF SANITARY SEWER EASEMENT IN STREET DEDICATION HEREBY VACATED.
- (m) EX. NOVEC & GTE-SOUTH VARIABLE WOTH EASEMENT SHOWN ON VOOT PRO. # 0028-078-VM, RW-201, C-501 PORTION OF NOVEC & CTE SOUTH EASEMENT IN STREET DEDICATION TO BE VACATED BY SEPARATE INSTRUMENT

## EASEMENT LEGEND

EX. 15" CITY OF MANASSAS PARK WATER EASEMENT D.B. 1846, PC, 712 PORTION OF WATER EASEMENT IN STREET DEDICATION HEREBY VACATED.

(8)

I, ROY WAUGH, A DULY LICENSED ENGNEER IN THE COMMONWEATH OF WIGHING, DO HERBEY CERTIFY THAT THIS PLAY TWAS PREPARED FROM ENSTING RECORDS AND IS CORRECT TO THE BEST OF MY HOMEDGE AND BLUEF AND IS THE PROPERTY OF THE COUNTY OF PRINCE WILLIAM, VIRGINIA, THE COUNTY OF PRINCE WILLIAM, AND THE OTT OF TALEDANGEN, VIRGINIA PRESUMET TO BEED BOOK 1119 AT PAGE 617 ALL MIGNET THE LAND RECORDS OF PRINCE WILLIAM COUNTY, WIGHIN IN MEANING.