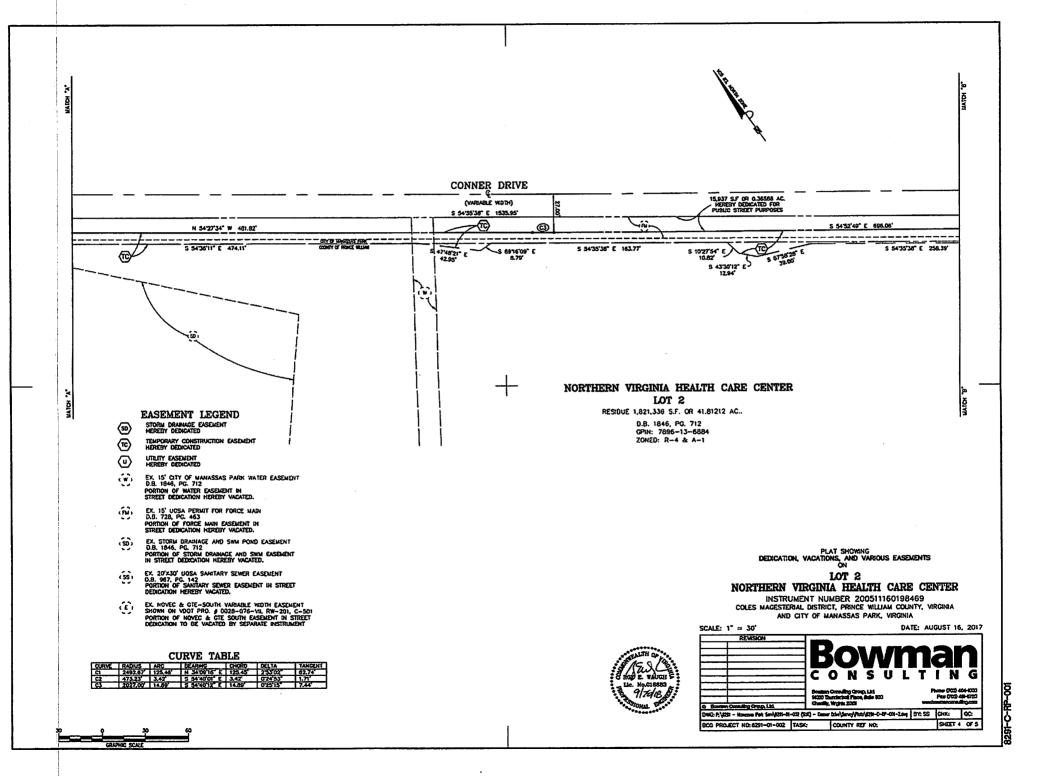

"EX. 15' CITY OF MANASSAS PARK WATER EASEMENT D.B. 1846, PG. 712 PORTION OF WATER EASEMENT IN STREET DEDICATION HEREBY VACATED." (the "Existing Water Easement"), being a portion of the water easement and right-of-way acquired by Manassas Park by deed recorded Deed Book 1846, at Page 712, among the Land Records.

- R-4. It is the desire and intent of the Owner and Prince William County to vacate and abandon those portions of the existing storm drainage easement and right-of-way and the existing stormwater management pond easement and right-of-way shown on the Plat and labeled thereon as "EX. STORM DRAINAGE AND SWM POND EASEMENT D.B. 1846, PG. 712 PORTION OF STORM DRAINAGE AND SWM EASEMENT IN STREET DEDICATION HEREBY VACATED." (the "Existing Storm Easements"), being portions of the storm drainage and stormwater management pond easements and rights-of-way acquired by Prince William County by deed recorded Deed Book 1846, at Page 712, among the Land Records.
- R-5. It is the desire and intent of the Owner and UOSA to vacate and abandon those portions of the existing force main easement and right-of-way and the existing sanitary sewer easement and right-of-way shown on the Plat and labeled thereon as "EX 15' UOSA PERMIT FOR FORCE MAIN D.B. 728, PG. 463 PORTION OF FORCE MAIN EASEMENT IN STREET DEDICATION HEREBY VACATED." and "EX. 20'X30' UOSA SANITARY SEWER EASEMENT D.B. 967, PG. 142 PORTION OF SANITARY SEWER EASEMENT IN STREET DEDICATION HEREBY VACATED." (the "Existing UOSA Easements"), being portions of the force main and sanitary sewer easements and rights-of-way acquired by UOSA by deeds recorded in Deed Book 728, at Page 463, and in Deed Book 967, at Page 142, respectively, among the Land Records.
- R-6. It is the desire and intent of the Owner to convey right-of-way and grant easements for the Project, subject to the conditions set forth in this Deed.

#### **DEDICATION**

The Owner hereby dedicates to public street purposes and conveys to Manassas Park, in fee simple, the 15,937 square feet of the Property labeled on the Plat as "15,937 S.F. OR 0.36586 AC. HEREBY DEDICATED FOR PUBLIC STREET PURPOSES". This dedication is made in accordance with the statutes made and provided therefore.

- EX. 20'X30' UOSA SANITARY SEWER EASEMENT D.B. 967, P.Q. 142 PORTION OF SANITARY SEWER EASEMENT IN STREET DEDICATION HEREBY VACATED.
- (m) EX. NOVEC & GTE-SOUTH VARIABLE WOTH EASEMENT SHOWN ON VOOT PRO. # 0028-078-VM, RW-201, C-501 PORTION OF NOVEC & CTE SOUTH EASEMENT IN STREET DEDICATION TO BE VACATED BY SEPARATE INSTRUMENT

## EASEMENT LEGEND

EX. 15" CITY OF MANASSAS PARK WATER EASEMENT D.B. 1846, PC, 712 PORTION OF WATER EASEMENT IN STREET DEDICATION HEREBY VACATED.

(8)

I, ROY WAUGH, A DULY LICENSED ENGNEER IN THE COMMONWEATH OF WIGHING, DO HERBEY CERTIFY THAT THIS PLAY TWAS PREPARED FROM ENSTING RECORDS AND IS CORRECT TO THE BEST OF MY HOMEDGE AND BLUEF AND IS THE PROPERTY OF THE COUNTY OF PRINCE WILLIAM, VIRGINIA, THE COUNTY OF PRINCE WILLIAM, AND THE OTT OF TALEDANGEN, VIRGINIA PRESUMET TO BEED BOOK 1119 AT PAGE 617 ALL MIGNET THE LAND RECORDS OF PRINCE WILLIAM COUNTY, WIGHIN IN MEANING.