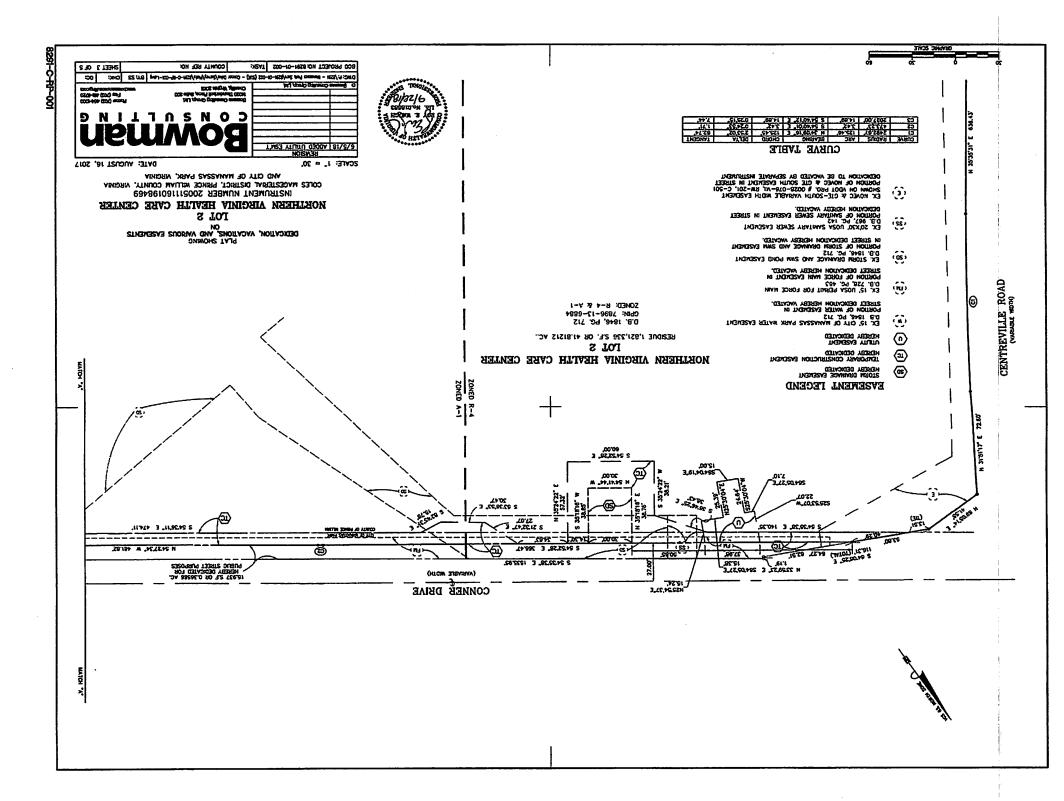

- 1. **PROPERTY:** The property interests which are the subject of this Agreement consist of 15,937 square feet of the Property that is necessary for right-of-way, 1,164 square feet of the Property that is necessary for a permanent storm drainage easement, 1,071 square feet of the Property that is necessary for a permanent utility easement, and 15,457 square feet of the Property that is necessary for temporary construction easements (collectively, the "Property Interests"), all for the construction of the Project, and all as more particularly shown and described on the plat dated August 16, 2017, and revised through June 5, 2018, titled "PLAT SHOWING DEDICATION, VACATIONS AND VARIOUS EASEMENTS ON LOT 2 NORTHERN VIRGINIA HEALTH CARE CENTER INSTRUMENT NO. 200511160198469", and prepared by Bowman Consulting Group, Ltd. of Chantilly, Virginia (the "Plat"), which Plat is attached hereto as Exhibit A. The Property Interests are further described on the Plan Sheet titled "Conner Drive Improvements", dated August 16, 2017 and prepared by Bowman Consulting (the "Plan"), which Plan is attached hereto as Exhibit B.
- 2. **COMPENSATION:** Fair and just compensation for the Property Interests will be \$100,000.00, and includes compensation in full for the right-of-way in fee, all easements, and any and all damages, which compensation is to be paid, in cash or equivalent, to the Northern Virginia

#### RECITALS

- R-1. The Owner is the owner of certain real property situate in Manassas Park, Virginia, known as Lot 2, NORTHERN VIRGINIA HEALTH CARE CENTER (the "Property"), with GPIN 7896-13-6884, as shown on the plat recorded as Instrument No. 200511160198470, and attached to the Deed of Subdivision, Dedication and Easement recorded as Instrument No. 200511160198469, having acquired the Property by deed recorded in Deed Book 1119, at Page 617, all among the land records of Prince William County, Virginia (the "Land Records").
- R-2. Manassas Park's Governing Body has approved public use vehicular and pedestrian transportation improvements to Conner Drive (the "Project"), which improvements require Manassas Park to acquire a portion of the Property for right-of-way and easements, as more particularly shown and described on a plat dated August 16, 2017, amended through June 5, 2018, titled "PLAT SHOWING DEDICATION, VACATIONS, AND VARIOUS EASEMENTS ON LOT 2 NORTHERN VIRGINIA HEALTH CARE CENTER INSTRUMENT NUMBER 200511160198469", and prepared by Bowman Consulting Group Ltd. of Chantilly, Virginia (the "Plat"), a copy of which is attached to, incorporated in, and recorded with this Deed.
- R-3. It is the desire and intent of the Owner and Manassas Park to vacate and abandon that portion of the existing water easement and right-of-way shown on the Plat and labeled thereon as

THE PROPERTY SUDIN HEREON CHREATTY STANDS IN THE MAKE OF THE COUNTY OF FAUGUER, WRICHIA, THE COUNTY OF THE COUNTY OF PRICE MILLIAM, VIRGINIA, THE COUNTY OF PRICE MILLIAM, VIRGINIA, THE COUNTY OF THE TAX, VIRGINIA AND THE CITY OF ALEXANDRIA, VIRGINIA AS RECORDED IN DEED BOOK 1119 AT PAGE 617 AMONG THE LIND RECORDS OF PRINCE MILLIAM COUNTY, VIRGINIA. THE PROPERTY DELINEATED HEREON IS IDENTIFIED AS PRINCE WILLIAM COUNTY GPIN: 7896–13–6884, AND IS ZONED R4 & A=1.

## EASEMENT LEGEND

EX. 15" CITY OF MANASSAS PARK WATER EASEMENT D.B. 1846, PC, 712 PORTION OF WATER EASEMENT IN STREET DEDICATION HEREBY VACATED.

(8)

I, ROY WAUGH, A DULY LICENSED ENGNEER IN THE COMMONWEATH OF WIGHING, DO HERBEY CERTIFY THAT THIS PLAY TWAS PREPARED FROM ENSTING RECORDS AND IS CORRECT TO THE BEST OF MY HOMEDGE AND BLUEF AND IS THE PROPERTY OF THE COUNTY OF PRINCE WILLIAM, VIRGINIA, THE COUNTY OF PRINCE WILLIAM, AND THE OTT OF TALEDANGEN, VIRGINIA PRESUMET TO BEED BOOK 1119 AT PAGE 617 ALL MIGNET THE LAND RECORDS OF PRINCE WILLIAM COUNTY, WIGHIN IN MEANING.

NSE NUMBER 018683

PLAT SHOWING
DEDICATION, VACATIONS, AND VARIOUS EASEMENTS
ON

NORTHERN VIRGINIA HEALTH CARE CENTER INSTRUMENT NUMBER 2005/1160198469 COLES MAGESTERMA DISTRICT, PRINCE WILLIAM COUNTY, VIRGINIA AND CITY OF MANASSAS PARK, VIRGINIA