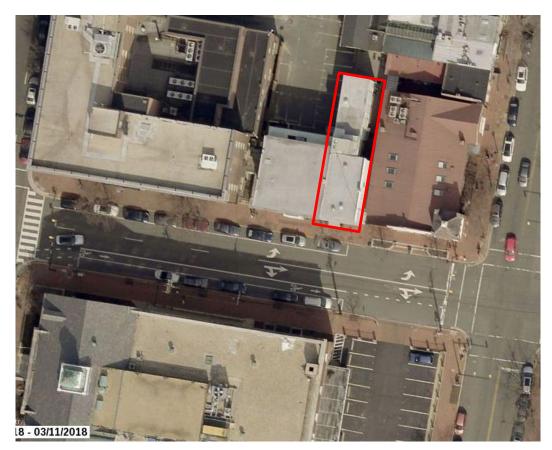

## **SUP #2018-0110 605 Prince Street**

City Council February 23, 2019

## **Site Context**

- Surrounded by a mix of office and institutional uses.
- Zoned CD –
  Commercial
  Downtown.
- Property was built in 1840 and most recently operated as an office building.