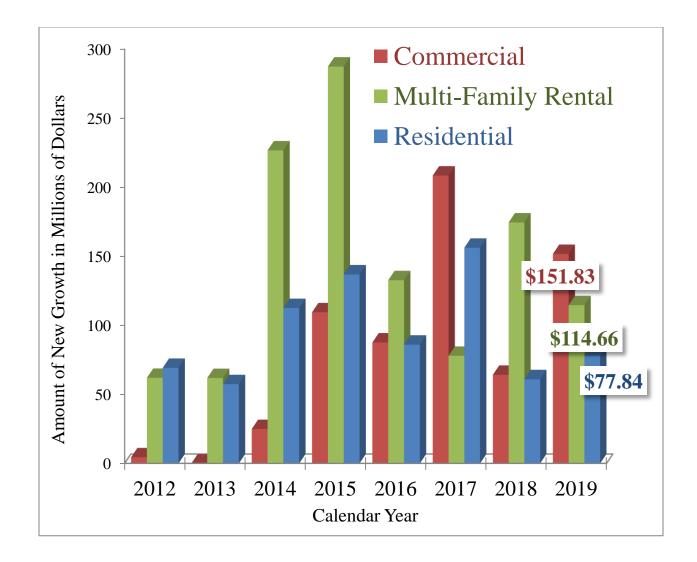

|                                                                           | CY 2012      | CY 2013      | CY 2014       | CY 2015       | CY 2016       | CY 2017       | CY 2018       | CY 2019       |
|---------------------------------------------------------------------------|--------------|--------------|---------------|---------------|---------------|---------------|---------------|---------------|
| Residential<br>Single Family &<br>Condominium                             | \$69,252,853 | \$57,434,095 | \$112,622,627 | \$137,016,088 | \$86,088,164  | \$156,317,363 | \$61,032,601  | \$77,838,092  |
| Commercial<br>Multi-Family<br>Rental                                      | \$62,013,537 | \$61,874,313 | \$226,741,885 | \$287,335,653 | \$132,787,477 | \$77,959,500  | \$174,606,467 | \$114,656,141 |
| Commercial<br>Office, Retail,<br>Service,<br>Industrial, &<br>Vacant Land | \$4,399,545  | -\$4,376,171 | \$24,886,040  | \$109,547,910 | \$87,654,849  | \$208,496,168 | \$64,217,934  | \$151,825,600 |