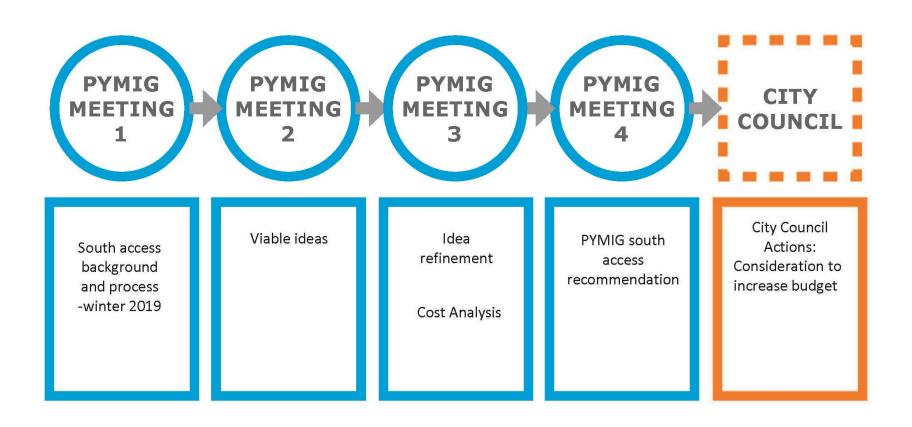

#### SOUTH ENTRANCE DESIGN PROCESS

- Present design ideas
- Receive community feedback
- Perform cost/feasibility analysis
- Design recommendation with community input
- Recommendation to Council to increase project budget

#### SOUTH ACCESS PROCESS AND TIMELINE