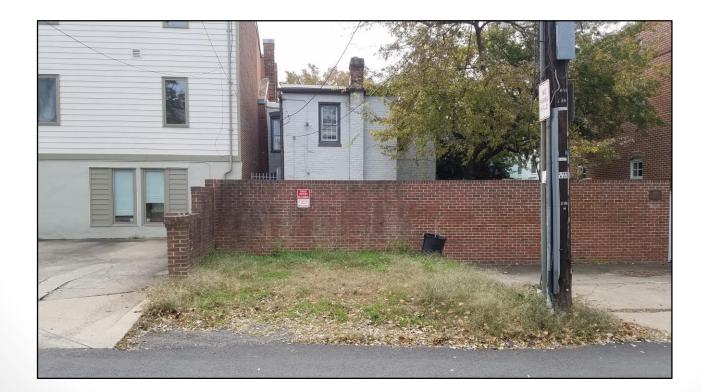

## **SUP Request**

Request for a one-space parking reduction with lot modifications to convert the structure and the lot use from commercial to residential.

- Parking reduction to one standard.
- Lot modifications for:
  - Lot Area
  - Front yard setback
  - Lot Frontage
  - Open Space

## **CL Zoning Requirements**

|                                      | Required               | 1011 Duke St.          | Complies |
|--------------------------------------|------------------------|------------------------|----------|
| Lot Area                             | 1,980 sq. ft.          | 1,496 sq. ft.          | no       |
|                                      |                        |                        |          |
| Frontage                             | 18 ft.                 | 17 ft.                 | no       |
| Front Yard                           | 20 ft.                 | 0.7 ft.                | no       |
|                                      | 2010.                  | 0.7 10.                | 110      |
| Side Yard<br>Setback<br>(south side) | N/A                    | N/A                    | N/A      |
|                                      |                        |                        |          |
| Rear Yard<br>Setback                 | 1:1 and 8 ft. min.     | 36.3 ft.               | yes      |
|                                      |                        |                        |          |
| Open Space                           | 40% = 598.4 sq.<br>ft. | 16.3% = 244 sq.<br>ft. | no       |