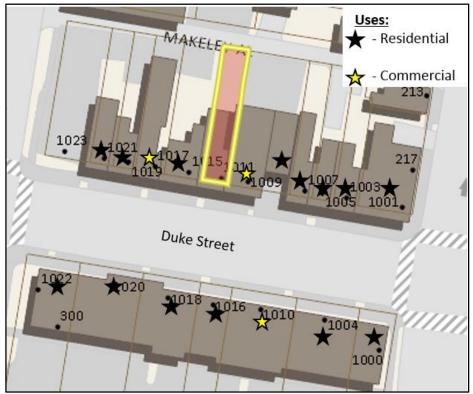

## **SUP #2018-0104 1011 Duke Street**

City Council January 12, 2019

- Surrounded by a mix of residential and commercial uses.
- Zoned CL Commercial Low.

## **SUP Request**

Request for a one-space parking reduction with lot modifications to convert the structure and the lot use from commercial to residential.

- Parking reduction to one standard.
- Lot modifications for:
  - Lot Area
  - Front yard setback
  - Lot Frontage
  - Open Space