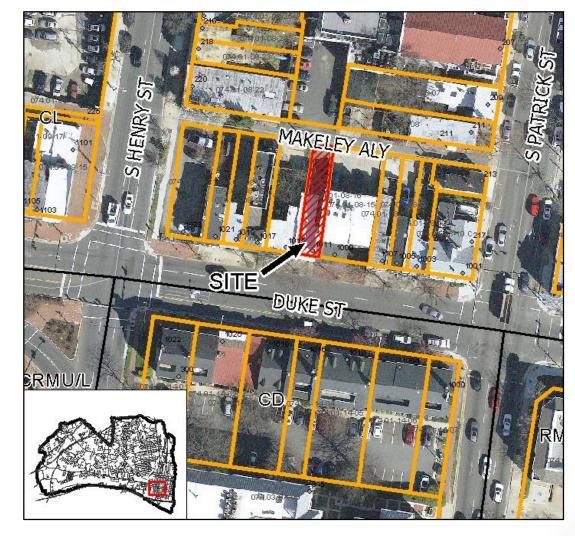

## **SUP #2018-0104 1011 Duke Street**

City Council January 12, 2019

- Surrounded by a mix of residential and commercial uses.
- Zoned CL Commercial Low.

## **Property History**

- Constructed prior to 1877 as a residential dwelling.
- Converted to an office use in 1986.

## **SUP Request**

Request for a one-space parking reduction with lot modifications to convert the structure and the lot use from commercial to residential.

- Parking reduction to one standard.
- Lot modifications for:
  - Lot Area
  - Front yard setback
  - Lot Frontage
  - Open Space