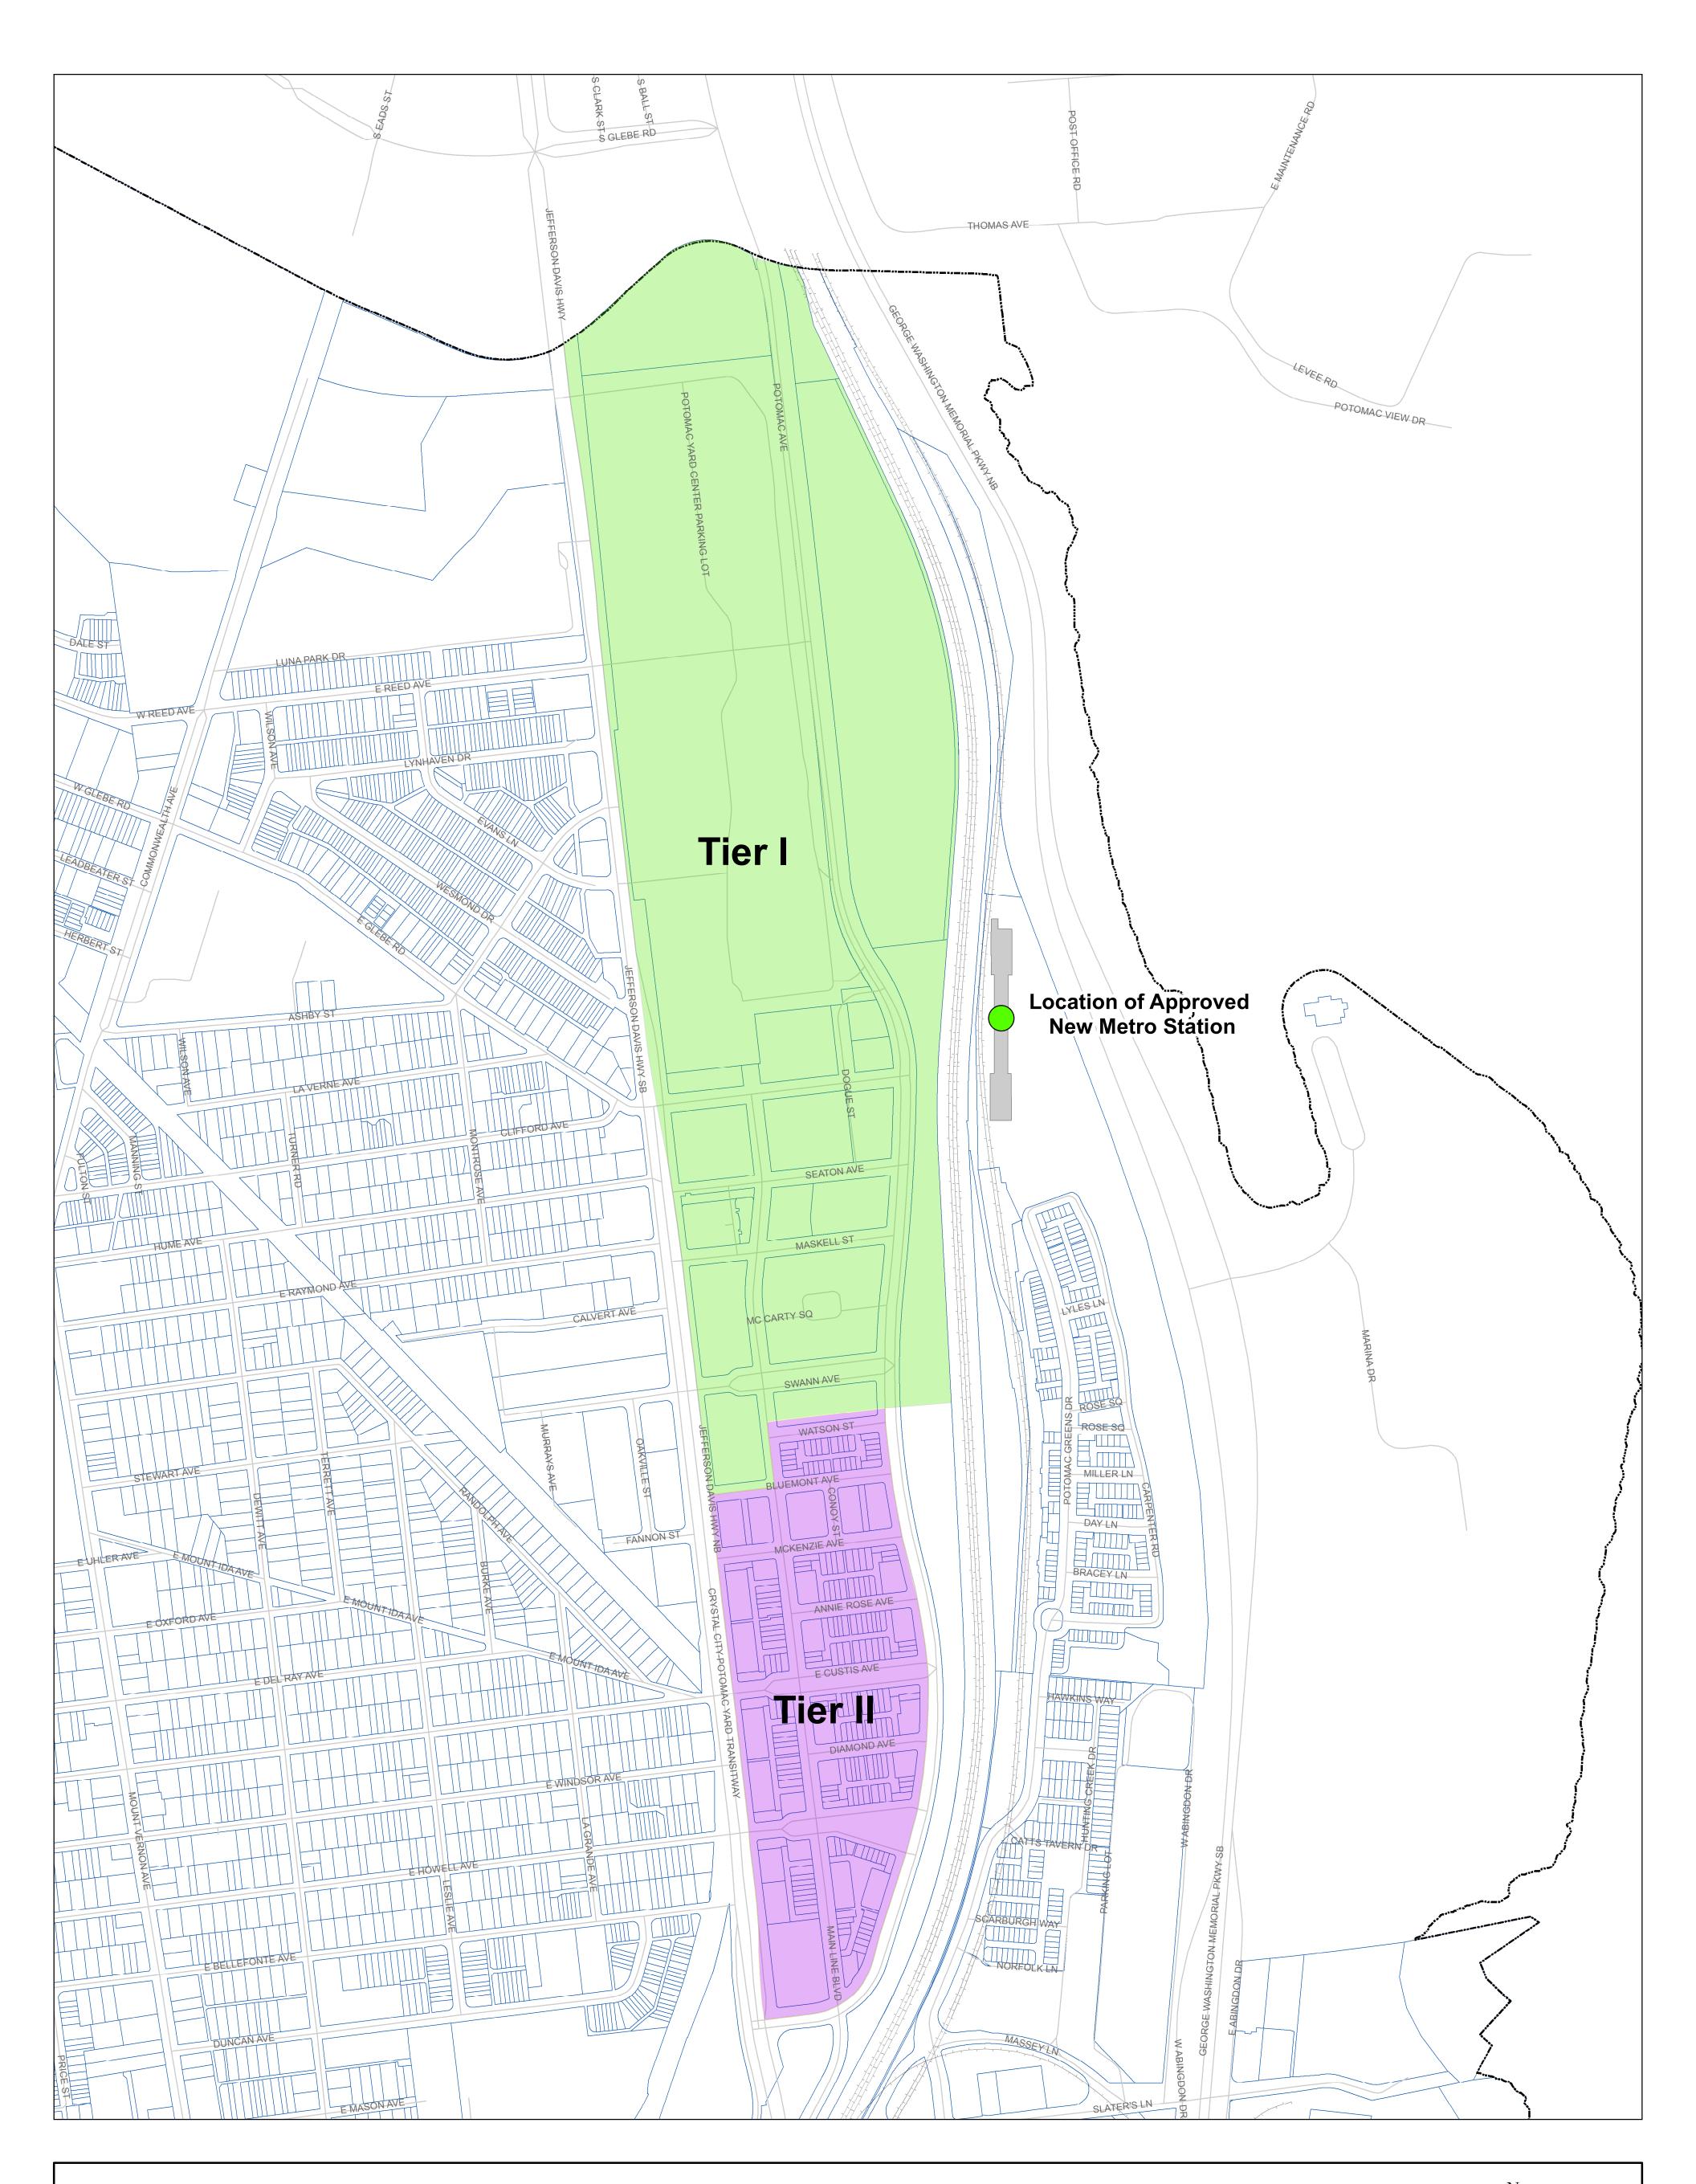

## Tier I & Tier II Potomac Yard Metorail Station Special Service District

Map Produced: 12-06-2018