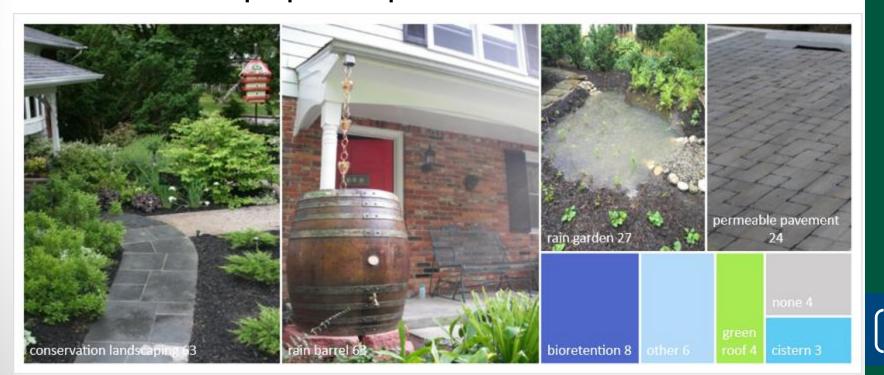

#### **Public Outreach**

- Max 50%
- Primarily flat credits each 2%-20%
- Homeowner self-certification
- Includes popular practices from feedback