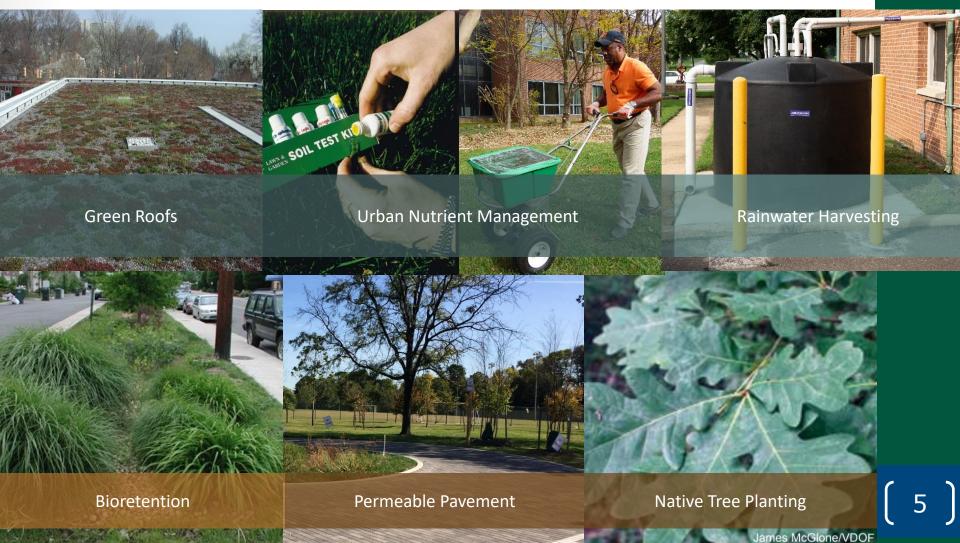

#### **Public Outreach**

- Max 50%
- Primarily flat credits each 2%-20%
- Homeowner self-certification
- Includes popular practices from feedback