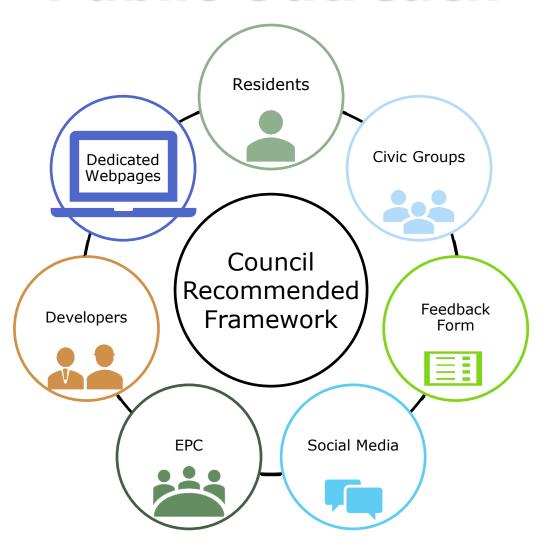

### Why Are We Here?

- Consider recommended Stormwater Utility (SWU) Phase 2 Credit Policy
- Update on Public Outreach performed
- Present Comprehensive SWU Credit Manual – includes Phase 1 and 2
- Alexandria Renew Full Waiver
- Next Steps

#### **Public Outreach**

- Max 50%
- Primarily flat credits each 2%-20%
- Homeowner self-certification
- Includes popular practices from feedback