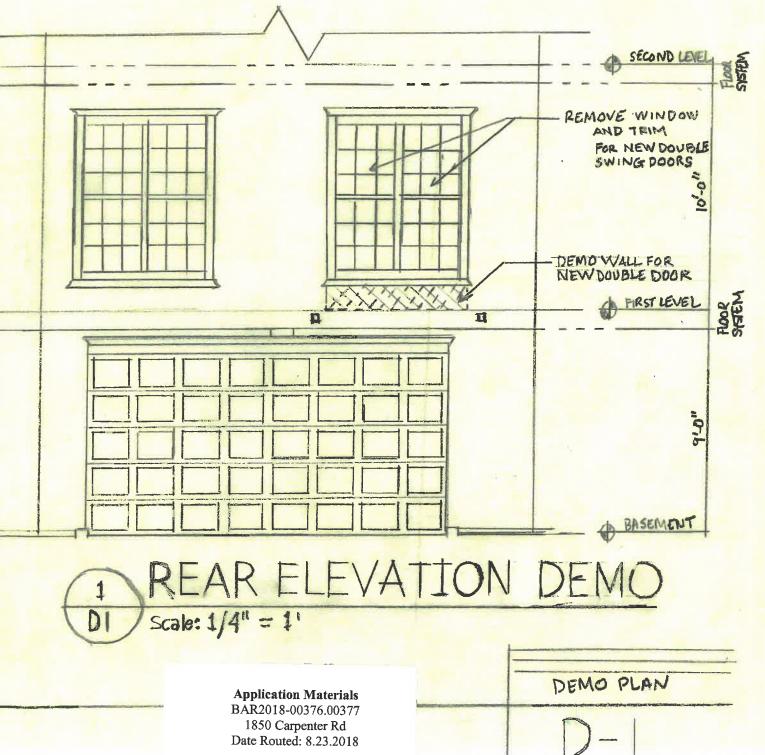

The proposed rear deck will measure 20 feet 5½ inches long by 5 feet in depth and will be installed above the building's garage on the second floor. The deck will be supported by two wooden posts (6x6), one on each side, the railings will be of white composite PVC (Azek) with the Classic profile, Premier Rail; and the deck's floor will be a mahogany color decking of either wood or wood composite boards. The deck will be similar to other existing decks in the Potomac Greens complex.

# II. <u>HISTORY</u>

The 2½ story brick townhouse at 1850 Carpenter Road is part of the Potomac Greens Development approved by the Board on February 4, **2003** (BAR Case # 2003-0240). Potomac Greens was approved as a Development Special Use Permit DSUP#2002-0026.

The front of the townhouse is visible from the George Washington Memorial Parkway (approximately 325 feet from the center line) and is located within the Old and Historic Alexandria District boundary that is located 500 feet on either side of the centerline of the Parkway in the northern section of the historic district, between the Memorial Circle and Four Mile Run. The rear alleys in this development have emergency access and public ingress/egress easements and are, therefore, considered a public way for BAR review purposes.