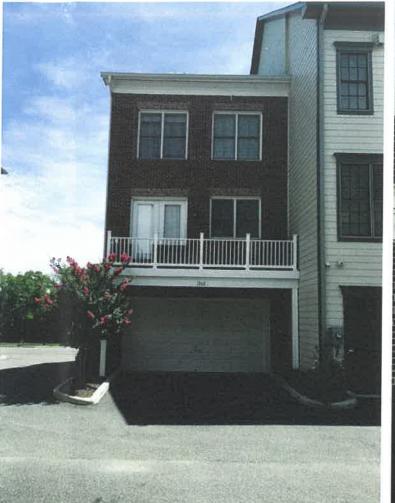

## I. <u>ISSUE</u>

The applicant is requesting approval of a Permit to Demolish for the partial demolition of existing wall area and a Certificate of Appropriateness for a rear deck and new doors at 1850 Carpenter Road in the Potomac Greens development.

The proposed rear deck will measure 20 feet 5½ inches long by 5 feet in depth and will be installed above the building's garage on the second floor. The deck will be supported by two wooden posts (6x6), one on each side, the railings will be of white composite PVC (Azek) with the Classic profile, Premier Rail; and the deck's floor will be a mahogany color decking of either wood or wood composite boards. The deck will be similar to other existing decks in the Potomac Greens complex.

To access the deck, the applicant will install a new pair of aluminum-clad French doors to match the other existing windows.

The proposed deck will only be visible from the rear alley.

The front of the townhouse is visible from the George Washington Memorial Parkway (approximately 325 feet from the center line) and is located within the Old and Historic Alexandria District boundary that is located 500 feet on either side of the centerline of the Parkway in the northern section of the historic district, between the Memorial Circle and Four Mile Run. The rear alleys in this development have emergency access and public ingress/egress easements and are, therefore, considered a public way for BAR review purposes.