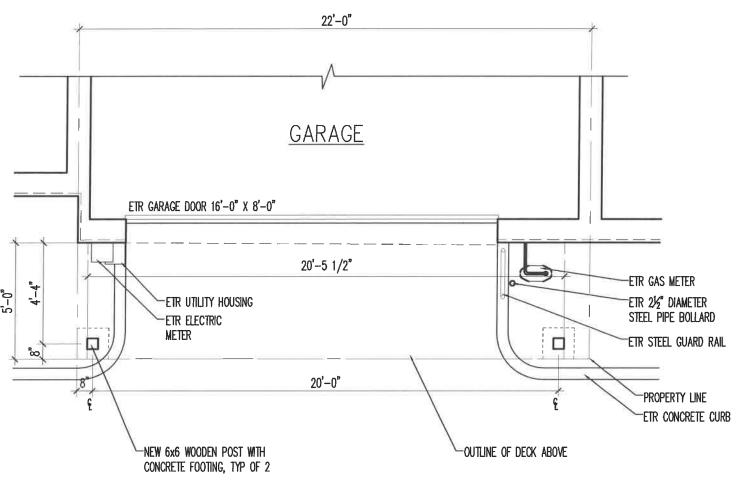

The proposed rear deck will measure 20 feet 5½ inches long by 5 feet in depth and will be installed above the building's garage on the second floor. The deck will be supported by two wooden posts (6x6), one on each side, the railings will be of white composite PVC (Azek) with the Classic profile, Premier Rail; and the deck's floor will be a mahogany color decking of either wood or wood composite boards. The deck will be similar to other existing decks in the Potomac Greens complex.

To access the deck, the applicant will install a new pair of aluminum-clad French doors to match the other existing windows.

The proposed deck will only be visible from the rear alley.

# P&Z (Development Division)

- F-1. Condition # 27 of DSUP#2002-0026 requires, "No overhangs (bays, balconies, decks, architectural projection, etc.) shall protrude into the alleys, emergency vehicle easements, or ingress/egress easements below 14.5 feet above grade. No vertical support posts and other impediments shall impede garage entrances."
- F-2. Condition # 84 of DSUP#2002-0026 requires, "No decks shall be permitted, except those decks that do not protrude beyond the property line."
- F-3. Based on the submitted plans and application, the proposal is compliant with DSUP # 2002-0026 conditions of approval.