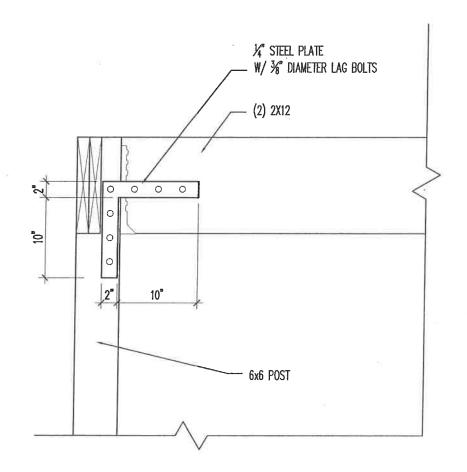

The proposed rear deck will measure 20 feet 5½ inches long by 5 feet in depth and will be installed above the building's garage on the second floor. The deck will be supported by two wooden posts (6x6), one on each side, the railings will be of white composite PVC (Azek) with the Classic profile, Premier Rail; and the deck's floor will be a mahogany color decking of either wood or wood composite boards. The deck will be similar to other existing decks in the Potomac Greens complex.