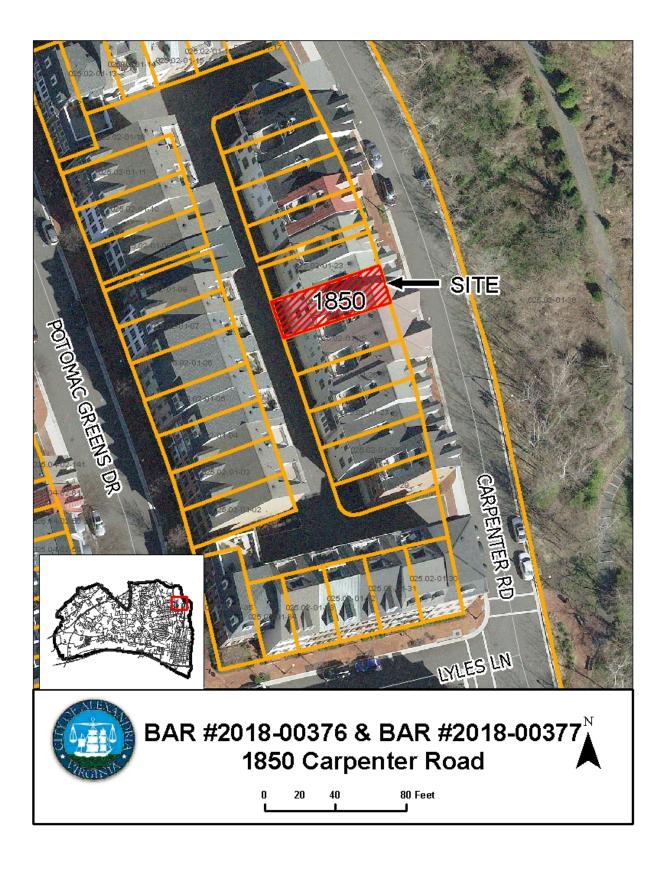

## I. <u>ISSUE</u>

The applicant is requesting approval of a Permit to Demolish for the partial demolition of existing wall area and a Certificate of Appropriateness for a rear deck and new doors at 1850 Carpenter Road in the Potomac Greens development.

# II. <u>HISTORY</u>

The 2½ story brick townhouse at 1850 Carpenter Road is part of the Potomac Greens Development approved by the Board on February 4, **2003** (BAR Case # 2003-0240). Potomac Greens was approved as a Development Special Use Permit DSUP#2002-0026.

The front of the townhouse is visible from the George Washington Memorial Parkway (approximately 325 feet from the center line) and is located within the Old and Historic Alexandria District boundary that is located 500 feet on either side of the centerline of the Parkway in the northern section of the historic district, between the Memorial Circle and Four Mile Run. The rear alleys in this development have emergency access and public ingress/egress easements and are, therefore, considered a public way for BAR review purposes.