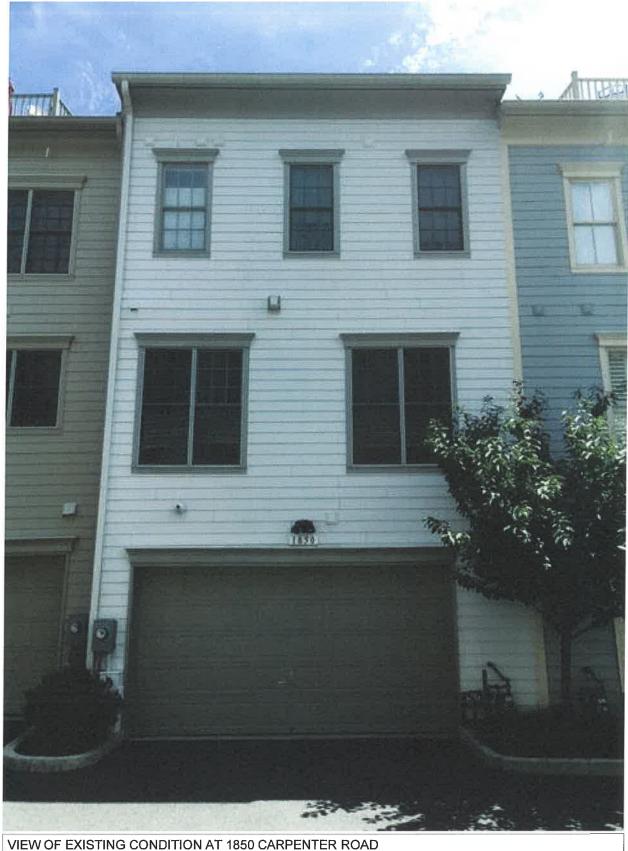

## I. <u>ISSUE</u>

The applicant is requesting approval of a Permit to Demolish for the partial demolition of existing wall area and a Certificate of Appropriateness for a rear deck and new doors at 1850 Carpenter Road in the Potomac Greens development.

The front of the townhouse is visible from the George Washington Memorial Parkway (approximately 325 feet from the center line) and is located within the Old and Historic Alexandria District boundary that is located 500 feet on either side of the centerline of the Parkway in the northern section of the historic district, between the Memorial Circle and Four Mile Run. The rear alleys in this development have emergency access and public ingress/egress easements and are, therefore, considered a public way for BAR review purposes.