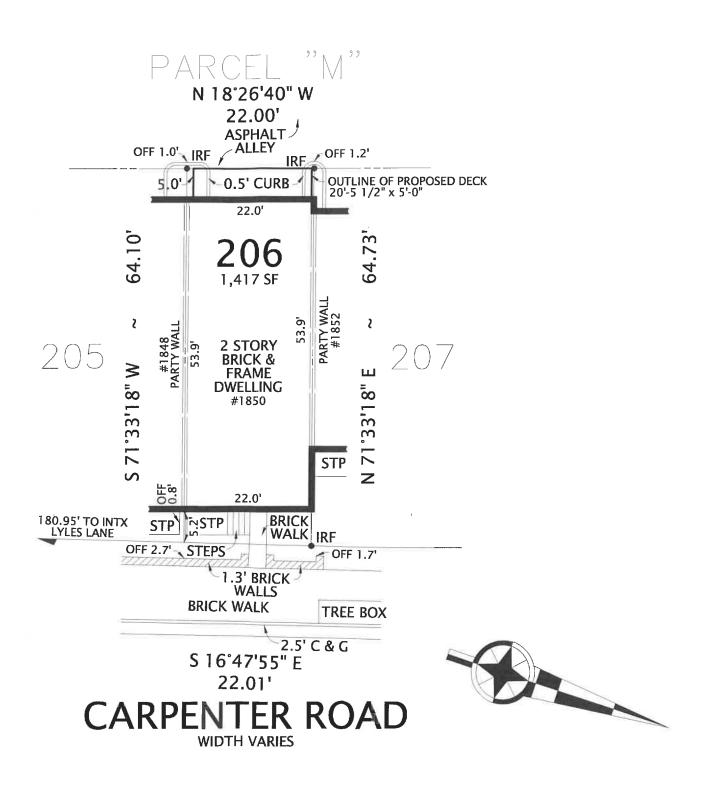

The proposed rear deck will measure 20 feet 5½ inches long by 5 feet in depth and will be installed above the building's garage on the second floor. The deck will be supported by two wooden posts (6x6), one on each side, the railings will be of white composite PVC (Azek) with the Classic profile, Premier Rail; and the deck's floor will be a mahogany color decking of either wood or wood composite boards. The deck will be similar to other existing decks in the Potomac Greens complex.

To access the deck, the applicant will install a new pair of aluminum-clad French doors to match the other existing windows.

The proposed deck will only be visible from the rear alley.