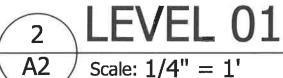

The proposed rear deck will measure 20 feet 5½ inches long by 5 feet in depth and will be installed above the building's garage on the second floor. The deck will be supported by two wooden posts (6x6), one on each side, the railings will be of white composite PVC (Azek) with the Classic profile, Premier Rail; and the deck's floor will be a mahogany color decking of either wood or wood composite boards. The deck will be similar to other existing decks in the Potomac Greens complex.

To access the deck, the applicant will install a new pair of aluminum-clad French doors to match the other existing windows.

The proposed deck will only be visible from the rear alley.

When the BAR approved the Potomac Greens development in 2003, they conditioned the approval on the following: "The rear decks shall be either painted or stained with an opaque stain." However, modern composite deck materials obviate the need for this treatment.

There are several existing second floor decks within the Potomac Greens development that are similar to the deck being proposed at 1850 Carpenter Road. Even though the Board previously recommended decks to be made of wood, the Board now routinely supports high-quality, durable synthetic materials, noting that such materials have evolved significantly since the crafting of the Design Guidelines in 1993. The Board encourages the use of high-quality composite and synthetic materials on buildings constructed after 1934, as recently discussed in the recently revised policies for administrative review. The BAR approved a similar deck at 1860 Carpenter Road in 2009 (BAR CASE # 2009-0222).