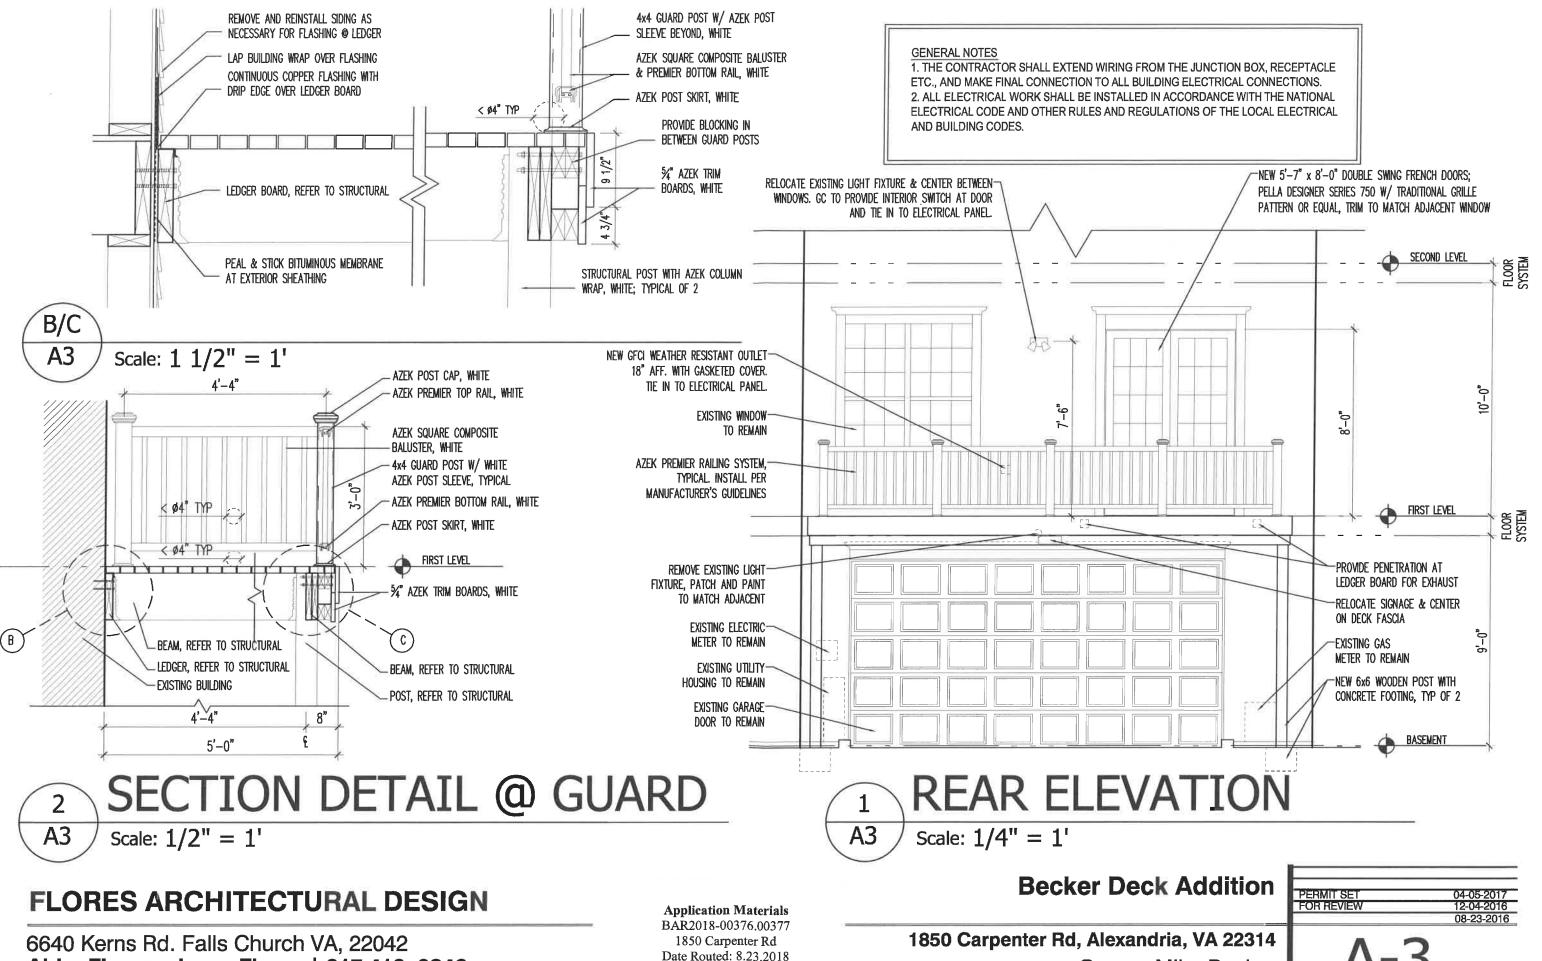

The proposed rear deck will measure 20 feet 5½ inches long by 5 feet in depth and will be installed above the building's garage on the second floor. The deck will be supported by two wooden posts (6x6), one on each side, the railings will be of white composite PVC (Azek) with the Classic profile, Premier Rail; and the deck's floor will be a mahogany color decking of either wood or wood composite boards. The deck will be similar to other existing decks in the Potomac Greens complex.

To access the deck, the applicant will install a new pair of aluminum-clad French doors to match the other existing windows.

The proposed deck will only be visible from the rear alley.

There are several existing second floor decks within the Potomac Greens development that are similar to the deck being proposed at 1850 Carpenter Road. Even though the Board previously recommended decks to be made of wood, the Board now routinely supports high-quality, durable synthetic materials, noting that such materials have evolved significantly since the crafting of the Design Guidelines in 1993. The Board encourages the use of high-quality composite and synthetic materials on buildings constructed after 1934, as recently discussed in the recently revised policies for administrative review. The BAR approved a similar deck at 1860 Carpenter Road in 2009 (BAR CASE # 2009-0222).