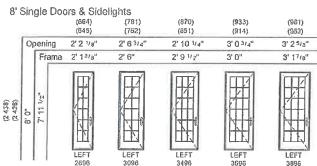

# Size and Performance Data

# Residential Clad Standard door sizes ٠ Standard sidelight sizes Standard transom sizes-fixed frame direct set Fixed casement Wide stile casement Special sizes . Custom sizes and shapes Single-Swing Single Door Width 2' 2", 2' 6", 2' 10", 3' 0", 3' 2" Double-Swing Door Width (Active-Passive or Passive-Active) 4' 2", 5' 0", 5' 7", 6' 0", 6' 3" Door Heights 6' 7-1/2", 6' 8", 6' 10", 7' 2", 8' 0" Single-Swing Double-Swing active or fixed active/passive