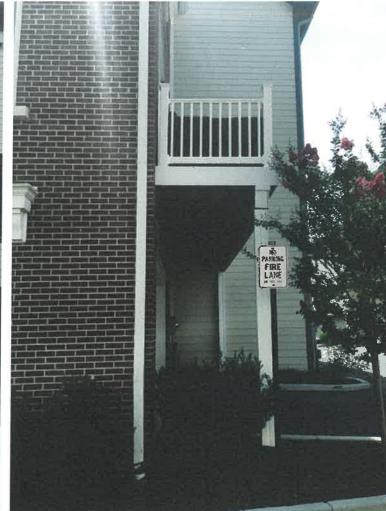

## I. <u>ISSUE</u>

The applicant is requesting approval of a Permit to Demolish for the partial demolition of existing wall area and a Certificate of Appropriateness for a rear deck and new doors at 1850 Carpenter Road in the Potomac Greens development.

To access the deck, the applicant will install a new pair of aluminum-clad French doors to match the other existing windows.

The proposed deck will only be visible from the rear alley.

The front of the townhouse is visible from the George Washington Memorial Parkway (approximately 325 feet from the center line) and is located within the Old and Historic Alexandria District boundary that is located 500 feet on either side of the centerline of the Parkway in the northern section of the historic district, between the Memorial Circle and Four Mile Run. The rear alleys in this development have emergency access and public ingress/egress easements and are, therefore, considered a public way for BAR review purposes.