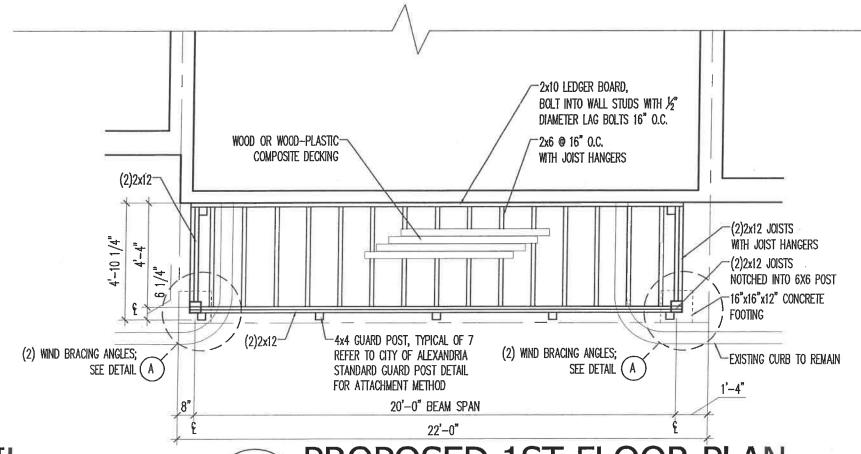

The proposed rear deck will measure 20 feet 5½ inches long by 5 feet in depth and will be installed above the building's garage on the second floor. The deck will be supported by two wooden posts (6x6), one on each side, the railings will be of white composite PVC (Azek) with the Classic profile, Premier Rail; and the deck's floor will be a mahogany color decking of either wood or wood composite boards. The deck will be similar to other existing decks in the Potomac Greens complex.